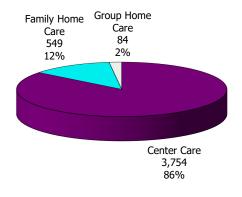

#### **TABLE OF CONTENTS**

| Figure | 1  | Map of Regions                                     | 1     |
|--------|----|----------------------------------------------------|-------|
| Figure | 2  | Reason for Care                                    | 2     |
| Figure | 3  | Children Served by Facility                        | 2     |
| Figure | 4  | Children Served by Provider                        | 2     |
| Table  | 1  | Statewide Summary                                  | 3     |
| Table  | 2  | Applications                                       | 4-5   |
| Table  | 3  | Reason for Care                                    | 6-7   |
| Figure | 5  | Children Served                                    | 8     |
| Figure | 6  | Child Care Payments                                | 8     |
| Figure | 7  | Children Served by Region                          | 9     |
| Table  | 4  | Children Served and Payments by Fund Category      | 10-11 |
| Figure | 8  | Total Children Served By Age Group                 | 12    |
| Figure | 9  | Children Served Age < 2 by Facility                | 12    |
| Figure | 10 | Children Served Ages 2-5 by Facility               | 13    |
| Figure | 11 | Children Served Ages > 5 by Facility               | 13    |
| Figure | 12 | Children Served in Center by Age                   | 14    |
| Figure | 13 | Children Served in Family Home by Age              | 14    |
| Figure | 14 | Children Served in Group Home by Age               | 14    |
| Table  | 5  | Children Served & Payments by Child Age & Facility | 15-16 |
| Table  | 6  | Child Care Demographics                            | 17    |
| Table  | 6A | Transitional Child Care – Summary                  | 18    |
| Figure | 15 | Transitional Households by Level                   | 18    |
| Figure | 16 | Transitional Children by Level                     | 18    |
| Figure | 17 | Children Served by Provider Type                   | 19    |