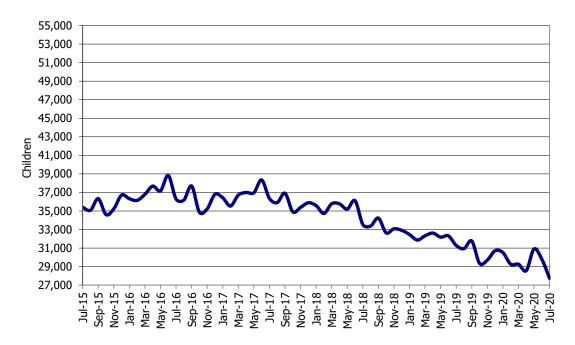

NOTE: Households include those active & authorized for care at month end, except for Protective Services which are considered single child households active during the month.

Figure 5. Children Served

**Figure 6. Child Care Payments** 