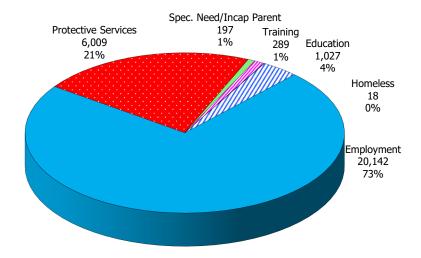

Figure 1. Regions

Figure 2. Reason for Child Care

Figure 3. Children Served by Facility

Figure 4. Children Served by Provider

TABLE 1. CHILD CARE STATEWIDE SUMMARY JULY 2020

|                             | NUMBER<br>OR AMOUNT | NUMBER<br>OR AMOUNT | NUMBER<br>OR AMOUNT | NUMBER<br>OR AMOUNT | CHANGE<br>FROM   | CHANGE<br>FROM | CHANGE<br>FROM |
|-----------------------------|---------------------|---------------------|---------------------|---------------------|------------------|----------------|----------------|
|                             | JUL-2020            | JUN-2020            | MAY-2020            | JUL-2019            | LAST MONTH       | 2 MONTHS AGO   | LAST YEAR      |
|                             | 302 2020            | 3011 2020           | 11341 2020          | 302 2013            | 2,3111011111     | Z HOM HO       | EAST TEAR      |
| APPLICATIONS RECEIVED       | 4,150               | 3,544               | 2,646               | 5,402               | 17.1%            | 56.8%          | -23.2%         |
| APPLICATIONS APPROVED       | 1,661               | 1,215               | 573                 | 2,174               | 36.7%            | 189.9%         | -23.6%         |
| APPLICATIONS REJECTED       | 2,043               | 1,808               | 1,499               | 2,517               | 13.0%            | 36.3%          | -18.8%         |
| APPLICATIONS PENDING        | 1,067               | 968                 | 788                 | 1,455               | 10.2%            | 35.4%          | -26.7%         |
| 15 DAYS OR LESS             | 1,018               | 908                 | 717                 | 1,349               | 12.1%            | 42.0%          | -24.5%         |
| MORE THAN 15 DAYS           | 49                  | 60                  | 71                  | 106                 | -18.3%           | -31.0%         | -53.8%         |
| THE THE WAY TO DATE         | 15                  | 00                  | 7.1                 | 100                 | 20.0 /0          | 01.070         | 33.070         |
| HOUSEHOLD REASON FOR CARE*  |                     |                     |                     |                     |                  |                |                |
| EMPLOYMENT                  | 12,168              | 13,085              | 13,029              | 14,788              | -7.0%            | -6.6%          | -17.7%         |
| EDUCATION                   | 706                 | 805                 | 839                 | 906                 | -12.3%           | -15.9%         | -22.1%         |
| TRAINING                    | 371                 | 416                 | 430                 | 484                 | -10.8%           | -13.7%         | -23.3%         |
| PROTECTIVE SERVICES         | 6,009               | 6,873               | 7,106               | 6,962               | -12.6%           | -15.4%         | -13.7%         |
| SPECIAL NEED                | 37                  | 43                  | 44                  | 41                  | -14.0%           | -15.9%         | -9.8%          |
| INCAPACITATED PARENT        | 141                 | 148                 | 144                 | 150                 | -4.7%            | -2.1%          | -6.0%          |
| HOMELESS                    | 30                  | 28                  | 33                  | 35                  | 7.1%             | -9.1%          | -14.3%         |
| TOTAL HOUSEHOLDS            | 19,462              | 21,398              | 21,625              | 23,366              | -9.0%            | -10.0%         | -16.7%         |
| TOTAL HOUSEHOLDS            | 19,702              | 21,390              | 21,023              | 23,300              | 5.0 70           | 10.070         | 10.7 70        |
| CHILDREN SERVED BY FACILITY |                     |                     |                     |                     |                  |                |                |
| CENTER CARE                 | 24,059              | 25,973              | 27,027              | 26,818              | -7.4%            | -11.0%         | -10.3%         |
| FAMILY HOME CARE            | 3,174               | 3,299               | 3,341               | 3,964               | -3.8%            | -5.0%          | -19.9%         |
| GROUP HOME CARE             | 599                 | 647                 | 669                 | 637                 | -7.4%            | -10.5%         | -6.0%          |
| GROOF HOME CARE             | 399                 | 047                 | 009                 | 037                 | -7. <b>-7</b> /0 | -10.570        | -0.070         |
| CHILDREN SERVED BY PROVIDER |                     |                     |                     |                     |                  |                |                |
| LICENSED                    | 22,984              | 24,625              | 25,572              | 25,299              | -6.7%            | -10.1%         | -9.2%          |
| LICENSE EXEMPT              | 2,989               | 3,379               | 3,534               | 3,798               | -11.5%           | -15.4%         | -21.3%         |
| REGISTERED                  | 1,887               | 1,972               | 2,003               | 2,431               | -4.3%            | -5.8%          | -22.4%         |
| REGISTERED                  | 1,007               | 1,372               | 2,003               | 2,731               | 1.5 70           | 3.070          | 22.170         |
| TOTAL (UNDUPLICATED)        |                     |                     |                     |                     |                  |                |                |
| CHILDREN SERVED             | 27,734              | 29,801              | 30,897              | 31,276              | -6.9%            | -10.2%         | -11.3%         |
| CHILD CARE PAYMENTS         | \$14,706,025        | \$15,397,865        | \$16,248,177        | \$11,003,784        | -4.5%            | -9.5%          | 33.6%          |
| AVERAGE PER CHILD           | \$530               | \$517               | \$526               | \$352               | 2.6%             | 0.8%           | 50.7%          |
|                             | Ψ333                | 4517                | 4520                | 4552                |                  |                |                |
| OTHER ASSISTANCE RECEIVED   |                     |                     |                     |                     |                  |                |                |
| TEMPORARY ASSISTANCE        |                     |                     |                     |                     |                  |                |                |
| CHILDREN SERVED             | 898                 | 1,061               | 1,238               | 1,334               | -15.4%           | -27.5%         | -32.7%         |
| CHILD CARE PAYMENTS         | \$534,459           | \$647,147           | \$785,956           | \$522,647           | -17.4%           | -32.0%         | 2.3%           |
| AVERAGE PER CHILD           | \$595               | \$610               | \$635               | \$392               | -2.4%            | -6.3%          | 51.9%          |
| MEDICAID ONLY               | ·                   |                     |                     | ·                   |                  |                |                |
| CHILDREN SERVED             | 17,843              | 18,566              | 18,895              | 18,442              | -3.9%            | -5.6%          | -3.2%          |
| CHILD CARE PAYMENTS         | \$8,855,206         | \$8,920,015         | \$9,173,276         | \$6,078,770         | -0.7%            | -3.5%          | 45.7%          |
| AVERAGE PER CHILD           | \$496               | \$480               | \$485               | \$330               | 3.3%             | 2.2%           | 50.6%          |
| FOOD STAMPS ONLY            | ,                   |                     | '                   | ,                   |                  |                |                |
| CHILDREN SERVED             | 2,409               | 2,677               | 2,992               | 3,698               | -10.0%           | -19.5%         | -34.9%         |
| CHILD CARE PAYMENTS         | \$1,221,414         | \$1,327,279         | \$1,560,762         | \$1,255,807         | -8.0%            |                |                |
| AVERAGE PER CHILD           | \$507               | \$496               | \$522               | \$340               | 2.3%             |                |                |
| CHILDREN SERVICES           | 7-07                | 7 .50               | 7                   | 7-10                |                  |                |                |
| CHILDREN SERVED             | 6,009               | 6,873               | 7,106               | 6,962               | -12.6%           | -15.4%         | -13.7%         |
| CHILD CARE PAYMENTS         | \$3,786,881         | \$4,212,631         | \$4,342,008         | \$2,896,956         | -10.1%           | -12.8%         | 30.7%          |
| AVERAGE PER CHILD           | \$630               | \$613               | \$611               | \$416               | 2.8%             |                |                |
| NO OTHER IM ASSISTANCE      | Ψ030                | Ψ015                | Ψ011                | Ψ110                | 2.0 / 0          | 3.170          | 51.570         |
| CHILDREN SERVED             | 597                 | 648                 | 707                 | 851                 | -7.9%            | -15.6%         | -29.8%         |
| CHILD CARE PAYMENTS         | \$308,065           | \$290,794           | \$386,174           | \$249,605           | 5.9%             | -20.2%         | 23.4%          |
| AVERAGE PER CHILD           | \$508,003<br>\$516  | \$290,794<br>\$449  | \$560,174<br>\$546  | \$249,003<br>\$293  |                  |                |                |
| AVENAGE FER CHIED           | \$310               | \$ <del>44</del> 9  | \$3 <del>4</del> 6  | <b>\$293</b>        | 15.0%            | -5.5%          | 75.9%          |

<sup>\*</sup> Households include those active & authorized for care at month end, except for Protective Services which are considered single child households active during the month.