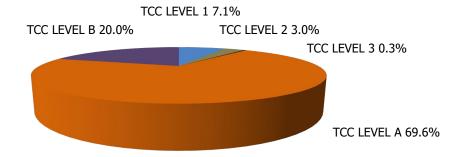

#### **TABLE OF CONTENTS**

| Figure | 1  | Map of Regions                                     | 1     |
|--------|----|----------------------------------------------------|-------|
| Figure | 2  | Reason for Care                                    | 2     |
| Figure | 3  | Children Served by Facility                        | 2     |
| Figure | 4  | Children Served by Provider                        | 2     |
| Table  | 1  | Statewide Summary                                  | 3     |
| Table  | 2  | Applications                                       | 4-5   |
| Table  | 3  | Reason for Care                                    | 6-7   |
| Figure | 5  | Children Served                                    | 8     |
| Figure | 6  | Child Care Payments                                | 8     |
| Figure | 7  | Children Served by Region                          | 9     |
| Table  | 4  | Children Served and Payments by Fund Category      | 10-11 |
| Figure | 8  | Total Children Served By Age Group                 | 12    |
| Figure | 9  | Children Served Age < 2 by Facility                | 12    |
| Figure | 10 | Children Served Ages 2-5 by Facility               | 13    |
| Figure | 11 | Children Served Ages > 5 by Facility               | 13    |
| Figure | 12 | Children Served in Center by Age                   | 14    |
| Figure | 13 | Children Served in Family Home by Age              | 14    |
| Figure | 14 | Children Served in Group Home by Age               | 14    |
| Table  | 5  | Children Served & Payments by Child Age & Facility | 15-16 |
| Table  | 6  | Child Care Demographics                            | 17    |
| Table  | 6A | Transitional Child Care – Summary                  | 18    |
| Figure | 15 | Transitional Households by Level                   | 18    |
| Figure | 16 | Transitional Children by Level                     | 18    |
| Figure | 17 | Children Served by Provider Type                   | 19    |

| Figure | 18 | Child Care Providers by Type19                             |
|--------|----|------------------------------------------------------------|
| Table  | 7  | Children Served, Providers & Payments by Provider Type20   |
| Table  | 8  | Reason for Care for Households Receiving Subsidy Payment21 |
| Figure | 19 | Expenditures by Reason for Care21                          |
| Figure | 20 | Households by Reason for Care22                            |
| Figure | 21 | Children by Reason for Care22                              |
|        |    |                                                            |