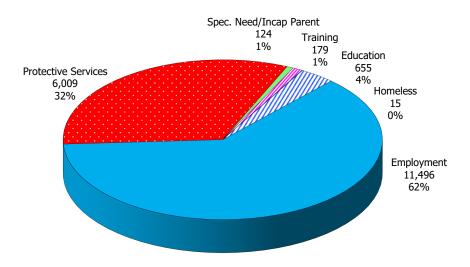

Figure 1. Regions

Figure 2. Reason for Child Care

Figure 3. Children Served by Facility

Figure 4. Children Served by Provider

TABLE 1. CHILD CARE STATEWIDE SUMMARY JULY 2020

|                             | NUMBER<br>OR AMOUNT | NUMBER<br>OR AMOUNT | NUMBER<br>OR AMOUNT | NUMBER<br>OR AMOUNT | CHANGE<br>FROM   | CHANGE<br>FROM | CHANGE<br>FROM |
|-----------------------------|---------------------|---------------------|---------------------|---------------------|------------------|----------------|----------------|
|                             | JUL-2020            | JUN-2020            | MAY-2020            | JUL-2019            | LAST MONTH       | 2 MONTHS AGO   | LAST YEAR      |
|                             | 302 2020            | 3011 2020           | 11341 2020          | 302 2013            | 2,3111011111     | Z HOM HO       | EAST TEAR      |
| APPLICATIONS RECEIVED       | 4,150               | 3,544               | 2,646               | 5,402               | 17.1%            | 56.8%          | -23.2%         |
| APPLICATIONS APPROVED       | 1,661               | 1,215               | 573                 | 2,174               | 36.7%            | 189.9%         | -23.6%         |
| APPLICATIONS REJECTED       | 2,043               | 1,808               | 1,499               | 2,517               | 13.0%            | 36.3%          | -18.8%         |
| APPLICATIONS PENDING        | 1,067               | 968                 | 788                 | 1,455               | 10.2%            | 35.4%          | -26.7%         |
| 15 DAYS OR LESS             | 1,018               | 908                 | 717                 | 1,349               | 12.1%            | 42.0%          | -24.5%         |
| MORE THAN 15 DAYS           | 49                  | 60                  | 71                  | 106                 | -18.3%           | -31.0%         | -53.8%         |
| THE THE WAY TO DATE         | 15                  | 00                  | 7.1                 | 100                 | 20.0 /0          | 01.070         | 33.070         |
| HOUSEHOLD REASON FOR CARE*  |                     |                     |                     |                     |                  |                |                |
| EMPLOYMENT                  | 12,168              | 13,085              | 13,029              | 14,788              | -7.0%            | -6.6%          | -17.7%         |
| EDUCATION                   | 706                 | 805                 | 839                 | 906                 | -12.3%           | -15.9%         | -22.1%         |
| TRAINING                    | 371                 | 416                 | 430                 | 484                 | -10.8%           | -13.7%         | -23.3%         |
| PROTECTIVE SERVICES         | 6,009               | 6,873               | 7,106               | 6,962               | -12.6%           | -15.4%         | -13.7%         |
| SPECIAL NEED                | 37                  | 43                  | 44                  | 41                  | -14.0%           | -15.9%         | -9.8%          |
| INCAPACITATED PARENT        | 141                 | 148                 | 144                 | 150                 | -4.7%            | -2.1%          | -6.0%          |
| HOMELESS                    | 30                  | 28                  | 33                  | 35                  | 7.1%             | -9.1%          | -14.3%         |
| TOTAL HOUSEHOLDS            | 19,462              | 21,398              | 21,625              | 23,366              | -9.0%            | -10.0%         | -16.7%         |
| TOTAL HOUSEHOLDS            | 19,702              | 21,390              | 21,023              | 23,300              | 5.0 70           | 10.070         | 10.7 70        |
| CHILDREN SERVED BY FACILITY |                     |                     |                     |                     |                  |                |                |
| CENTER CARE                 | 24,059              | 25,973              | 27,027              | 26,818              | -7.4%            | -11.0%         | -10.3%         |
| FAMILY HOME CARE            | 3,174               | 3,299               | 3,341               | 3,964               | -3.8%            | -5.0%          | -19.9%         |
| GROUP HOME CARE             | 599                 | 647                 | 669                 | 637                 | -7.4%            | -10.5%         | -6.0%          |
| GROOF HOME CARE             | 399                 | 047                 | 009                 | 037                 | -7. <b>-7</b> /0 | -10.570        | -0.070         |
| CHILDREN SERVED BY PROVIDER |                     |                     |                     |                     |                  |                |                |
| LICENSED                    | 22,984              | 24,625              | 25,572              | 25,299              | -6.7%            | -10.1%         | -9.2%          |
| LICENSE EXEMPT              | 2,989               | 3,379               | 3,534               | 3,798               | -11.5%           | -15.4%         | -21.3%         |
| REGISTERED                  | 1,887               | 1,972               | 2,003               | 2,431               | -4.3%            | -5.8%          | -22.4%         |
| REGISTERED                  | 1,007               | 1,372               | 2,003               | 2,731               | 1.5 70           | 3.070          | 22.170         |
| TOTAL (UNDUPLICATED)        |                     |                     |                     |                     |                  |                |                |
| CHILDREN SERVED             | 27,734              | 29,801              | 30,897              | 31,276              | -6.9%            | -10.2%         | -11.3%         |
| CHILD CARE PAYMENTS         | \$14,706,025        | \$15,397,865        | \$16,248,177        | \$11,003,784        | -4.5%            | -9.5%          | 33.6%          |
| AVERAGE PER CHILD           | \$530               | \$517               | \$526               | \$352               | 2.6%             | 0.8%           | 50.7%          |
|                             | Ψ333                | 4517                | 4520                | 4552                |                  |                |                |
| OTHER ASSISTANCE RECEIVED   |                     |                     |                     |                     |                  |                |                |
| TEMPORARY ASSISTANCE        |                     |                     |                     |                     |                  |                |                |
| CHILDREN SERVED             | 898                 | 1,061               | 1,238               | 1,334               | -15.4%           | -27.5%         | -32.7%         |
| CHILD CARE PAYMENTS         | \$534,459           | \$647,147           | \$785,956           | \$522,647           | -17.4%           | -32.0%         | 2.3%           |
| AVERAGE PER CHILD           | \$595               | \$610               | \$635               | \$392               | -2.4%            | -6.3%          | 51.9%          |
| MEDICAID ONLY               | ·                   |                     |                     | ·                   |                  |                |                |
| CHILDREN SERVED             | 17,843              | 18,566              | 18,895              | 18,442              | -3.9%            | -5.6%          | -3.2%          |
| CHILD CARE PAYMENTS         | \$8,855,206         | \$8,920,015         | \$9,173,276         | \$6,078,770         | -0.7%            | -3.5%          | 45.7%          |
| AVERAGE PER CHILD           | \$496               | \$480               | \$485               | \$330               | 3.3%             | 2.2%           | 50.6%          |
| FOOD STAMPS ONLY            | ,                   |                     | '                   | ,                   |                  |                |                |
| CHILDREN SERVED             | 2,409               | 2,677               | 2,992               | 3,698               | -10.0%           | -19.5%         | -34.9%         |
| CHILD CARE PAYMENTS         | \$1,221,414         | \$1,327,279         | \$1,560,762         | \$1,255,807         | -8.0%            |                |                |
| AVERAGE PER CHILD           | \$507               | \$496               | \$522               | \$340               | 2.3%             |                |                |
| CHILDREN SERVICES           | 7-07                | 7 .50               | 7                   | 7-10                |                  |                |                |
| CHILDREN SERVED             | 6,009               | 6,873               | 7,106               | 6,962               | -12.6%           | -15.4%         | -13.7%         |
| CHILD CARE PAYMENTS         | \$3,786,881         | \$4,212,631         | \$4,342,008         | \$2,896,956         | -10.1%           | -12.8%         | 30.7%          |
| AVERAGE PER CHILD           | \$630               | \$613               | \$611               | \$416               | 2.8%             |                |                |
| NO OTHER IM ASSISTANCE      | Ψ030                | Ψ015                | Ψ011                | Ψ110                | 2.0 / 0          | 3.170          | 51.570         |
| CHILDREN SERVED             | 597                 | 648                 | 707                 | 851                 | -7.9%            | -15.6%         | -29.8%         |
| CHILD CARE PAYMENTS         | \$308,065           | \$290,794           | \$386,174           | \$249,605           | 5.9%             | -20.2%         | 23.4%          |
| AVERAGE PER CHILD           | \$508,003<br>\$516  | \$290,794<br>\$449  | \$560,174<br>\$546  | \$249,003<br>\$293  |                  |                |                |
| AVENAGE FER CHIED           | \$310               | \$ <del>44</del> 9  | \$3 <del>4</del> 6  | <b>\$293</b>        | 15.0%            | -5.5%          | 75.9%          |

<sup>\*</sup> Households include those active & authorized for care at month end, except for Protective Services which are considered single child households active during the month.