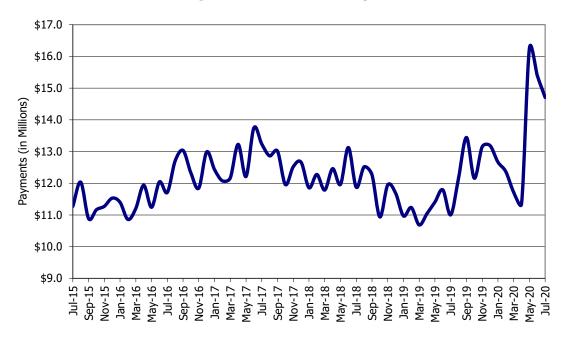

NOTE: Households include those active & authorized for care at month end, except for Protective Services which are considered single child households active during the month.

Figure 5. Children Served

**Figure 6. Child Care Payments** 