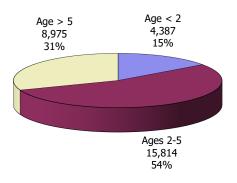

#### **TABLE OF CONTENTS**

| Figure | 1  | Map of Regions                                     | 1     |
|--------|----|----------------------------------------------------|-------|
| Figure | 2  | Reason for Care                                    | 2     |
| Figure | 3  | Children Served by Facility                        | 2     |
| Figure | 4  | Children Served by Provider                        | 2     |
| Table  | 1  | Statewide Summary                                  | 3     |
| Table  | 2  | Applications                                       | 4-5   |
| Table  | 3  | Reason for Care                                    | 6-7   |
| Figure | 5  | Children Served                                    | 8     |
| Figure | 6  | Child Care Payments                                | 8     |
| Figure | 7  | Children Served by Region                          | 9     |
| Table  | 4  | Children Served and Payments by Fund Category      | 10-11 |
| Figure | 8  | Total Children Served By Age Group                 | 12    |
| Figure | 9  | Children Served Age < 2 by Facility                | 12    |
| Figure | 10 | Children Served Ages 2-5 by Facility               | 13    |
| Figure | 11 | Children Served Ages > 5 by Facility               | 13    |
| Figure | 12 | Children Served in Center by Age                   | 14    |
| Figure | 13 | Children Served in Family Home by Age              | 14    |
| Figure | 14 | Children Served in Group Home by Age               | 14    |
| Table  | 5  | Children Served & Payments by Child Age & Facility | 15-16 |
| Table  | 6  | Child Care Demographics                            | 17    |
| Table  | 6A | Transitional Child Care – Summary                  | 18    |
| Figure | 15 | Transitional Households by Level                   | 18    |
| Figure | 16 | Transitional Children by Level                     | 18    |
| Figure | 17 | Children Served by Provider Type                   | 19    |