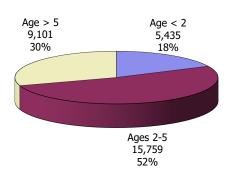

#### **TABLE OF CONTENTS**

| Figure | 1  | Map of Regions                                     | 1     |
|--------|----|----------------------------------------------------|-------|
| Figure | 2  | Reason for Care                                    | 2     |
| Figure | 3  | Children Served by Facility                        | 2     |
| Figure | 4  | Children Served by Provider                        | 2     |
| Table  | 1  | Statewide Summary                                  | 3     |
| Table  | 2  | Applications                                       | 4-5   |
| Table  | 3  | Reason for Care                                    | 6-7   |
| Figure | 5  | Children Served                                    | 8     |
| Figure | 6  | Child Care Payments                                | 8     |
| Figure | 7  | Children Served by Region                          | 9     |
| Table  | 4  | Children Served and Payments by Fund Category      | 10-11 |
| Figure | 8  | Total Children Served By Age Group                 | 12    |
| Figure | 9  | Children Served Age < 2 by Facility                | 12    |
| Figure | 10 | Children Served Ages 2-5 by Facility               | 13    |
| Figure | 11 | Children Served Ages > 5 by Facility               | 13    |
| Figure | 12 | Children Served in Center by Age                   | 14    |
| Figure | 13 | Children Served in Family Home by Age              | 14    |
| Figure | 14 | Children Served in Group Home by Age               | 14    |
| Table  | 5  | Children Served & Payments by Child Age & Facility | 15-16 |
| Table  | 6  | Child Care Demographics                            | 17    |
| Table  | 6A | Transitional Child Care – Summary                  | 18    |
| Figure | 15 | Transitional Households by Level                   | 18    |
| Figure | 16 | Transitional Children by Level                     | 18    |
| Figure | 17 | Children Served by Provider Type                   | 19    |