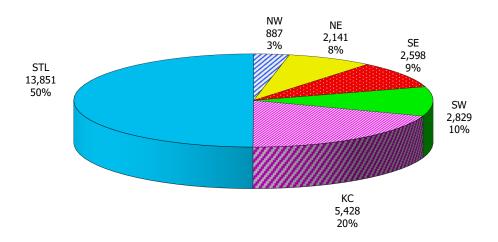

Figure 1. Regions

Figure 2. Reason for Child Care

Figure 3. Children Served by Facility

Figure 4. Children Served by Provider

TABLE 1. CHILD CARE STATEWIDE SUMMARY JULY 2020

|                             | NUMBER<br>OR AMOUNT | NUMBER<br>OR AMOUNT | NUMBER<br>OR AMOUNT | NUMBER<br>OR AMOUNT | CHANGE<br>FROM   | CHANGE<br>FROM | CHANGE<br>FROM |
|-----------------------------|---------------------|---------------------|---------------------|---------------------|------------------|----------------|----------------|
|                             | JUL-2020            | JUN-2020            | MAY-2020            | JUL-2019            | LAST MONTH       | 2 MONTHS AGO   | LAST YEAR      |
|                             | 302 2020            | 3011 2020           | 11341 2020          | 302 2013            | 2,3111011111     | Z HOM HO       | EAST TEAR      |
| APPLICATIONS RECEIVED       | 4,150               | 3,544               | 2,646               | 5,402               | 17.1%            | 56.8%          | -23.2%         |
| APPLICATIONS APPROVED       | 1,661               | 1,215               | 573                 | 2,174               | 36.7%            | 189.9%         | -23.6%         |
| APPLICATIONS REJECTED       | 2,043               | 1,808               | 1,499               | 2,517               | 13.0%            | 36.3%          | -18.8%         |
| APPLICATIONS PENDING        | 1,067               | 968                 | 788                 | 1,455               | 10.2%            | 35.4%          | -26.7%         |
| 15 DAYS OR LESS             | 1,018               | 908                 | 717                 | 1,349               | 12.1%            | 42.0%          | -24.5%         |
| MORE THAN 15 DAYS           | 49                  | 60                  | 71                  | 106                 | -18.3%           | -31.0%         | -53.8%         |
| THE THE WAY TO DATE         | 15                  | 00                  | 7.1                 | 100                 | 20.0 /0          | 01.070         | 33.070         |
| HOUSEHOLD REASON FOR CARE*  |                     |                     |                     |                     |                  |                |                |
| EMPLOYMENT                  | 12,168              | 13,085              | 13,029              | 14,788              | -7.0%            | -6.6%          | -17.7%         |
| EDUCATION                   | 706                 | 805                 | 839                 | 906                 | -12.3%           | -15.9%         | -22.1%         |
| TRAINING                    | 371                 | 416                 | 430                 | 484                 | -10.8%           | -13.7%         | -23.3%         |
| PROTECTIVE SERVICES         | 6,009               | 6,873               | 7,106               | 6,962               | -12.6%           | -15.4%         | -13.7%         |
| SPECIAL NEED                | 37                  | 43                  | 44                  | 41                  | -14.0%           | -15.9%         | -9.8%          |
| INCAPACITATED PARENT        | 141                 | 148                 | 144                 | 150                 | -4.7%            | -2.1%          | -6.0%          |
| HOMELESS                    | 30                  | 28                  | 33                  | 35                  | 7.1%             | -9.1%          | -14.3%         |
| TOTAL HOUSEHOLDS            | 19,462              | 21,398              | 21,625              | 23,366              | -9.0%            | -10.0%         | -16.7%         |
| TOTAL HOUSEHOLDS            | 19,702              | 21,390              | 21,023              | 23,300              | 5.0 70           | 10.070         | 10.7 70        |
| CHILDREN SERVED BY FACILITY |                     |                     |                     |                     |                  |                |                |
| CENTER CARE                 | 24,059              | 25,973              | 27,027              | 26,818              | -7.4%            | -11.0%         | -10.3%         |
| FAMILY HOME CARE            | 3,174               | 3,299               | 3,341               | 3,964               | -3.8%            | -5.0%          | -19.9%         |
| GROUP HOME CARE             | 599                 | 647                 | 669                 | 637                 | -7.4%            | -10.5%         | -6.0%          |
| GROOF HOME CARE             | 399                 | 047                 | 009                 | 037                 | -7. <b>-7</b> /0 | -10.570        | -0.070         |
| CHILDREN SERVED BY PROVIDER |                     |                     |                     |                     |                  |                |                |
| LICENSED                    | 22,984              | 24,625              | 25,572              | 25,299              | -6.7%            | -10.1%         | -9.2%          |
| LICENSE EXEMPT              | 2,989               | 3,379               | 3,534               | 3,798               | -11.5%           | -15.4%         | -21.3%         |
| REGISTERED                  | 1,887               | 1,972               | 2,003               | 2,431               | -4.3%            | -5.8%          | -22.4%         |
| REGISTERED                  | 1,007               | 1,372               | 2,003               | 2,731               | 1.5 70           | 3.070          | 22.170         |
| TOTAL (UNDUPLICATED)        |                     |                     |                     |                     |                  |                |                |
| CHILDREN SERVED             | 27,734              | 29,801              | 30,897              | 31,276              | -6.9%            | -10.2%         | -11.3%         |
| CHILD CARE PAYMENTS         | \$14,706,025        | \$15,397,865        | \$16,248,177        | \$11,003,784        | -4.5%            | -9.5%          | 33.6%          |
| AVERAGE PER CHILD           | \$530               | \$517               | \$526               | \$352               | 2.6%             | 0.8%           | 50.7%          |
|                             | Ψ333                | 4517                | 4520                | 4552                |                  |                |                |
| OTHER ASSISTANCE RECEIVED   |                     |                     |                     |                     |                  |                |                |
| TEMPORARY ASSISTANCE        |                     |                     |                     |                     |                  |                |                |
| CHILDREN SERVED             | 898                 | 1,061               | 1,238               | 1,334               | -15.4%           | -27.5%         | -32.7%         |
| CHILD CARE PAYMENTS         | \$534,459           | \$647,147           | \$785,956           | \$522,647           | -17.4%           | -32.0%         | 2.3%           |
| AVERAGE PER CHILD           | \$595               | \$610               | \$635               | \$392               | -2.4%            | -6.3%          | 51.9%          |
| MEDICAID ONLY               | ·                   |                     |                     | ·                   |                  |                |                |
| CHILDREN SERVED             | 17,843              | 18,566              | 18,895              | 18,442              | -3.9%            | -5.6%          | -3.2%          |
| CHILD CARE PAYMENTS         | \$8,855,206         | \$8,920,015         | \$9,173,276         | \$6,078,770         | -0.7%            | -3.5%          | 45.7%          |
| AVERAGE PER CHILD           | \$496               | \$480               | \$485               | \$330               | 3.3%             | 2.2%           | 50.6%          |
| FOOD STAMPS ONLY            | ,                   |                     | '                   | ,                   |                  |                |                |
| CHILDREN SERVED             | 2,409               | 2,677               | 2,992               | 3,698               | -10.0%           | -19.5%         | -34.9%         |
| CHILD CARE PAYMENTS         | \$1,221,414         | \$1,327,279         | \$1,560,762         | \$1,255,807         | -8.0%            |                |                |
| AVERAGE PER CHILD           | \$507               | \$496               | \$522               | \$340               | 2.3%             |                |                |
| CHILDREN SERVICES           | 7-07                | 7 .50               | 7                   | 7-10                |                  |                |                |
| CHILDREN SERVED             | 6,009               | 6,873               | 7,106               | 6,962               | -12.6%           | -15.4%         | -13.7%         |
| CHILD CARE PAYMENTS         | \$3,786,881         | \$4,212,631         | \$4,342,008         | \$2,896,956         | -10.1%           | -12.8%         | 30.7%          |
| AVERAGE PER CHILD           | \$630               | \$613               | \$611               | \$416               | 2.8%             |                |                |
| NO OTHER IM ASSISTANCE      | Ψ030                | Ψ015                | Ψ011                | Ψ110                | 2.0 / 0          | 3.170          | 51.570         |
| CHILDREN SERVED             | 597                 | 648                 | 707                 | 851                 | -7.9%            | -15.6%         | -29.8%         |
| CHILD CARE PAYMENTS         | \$308,065           | \$290,794           | \$386,174           | \$249,605           | 5.9%             | -20.2%         | 23.4%          |
| AVERAGE PER CHILD           | \$508,003<br>\$516  | \$290,794<br>\$449  | \$560,174<br>\$546  | \$249,003<br>\$293  |                  |                |                |
| AVENAGE FER CHIED           | \$310               | \$ <del>44</del> 9  | \$3 <del>4</del> 6  | <b>\$293</b>        | 15.0%            | -5.5%          | 75.9%          |