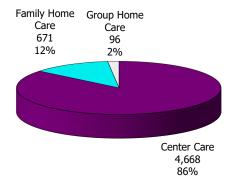

#### **TABLE OF CONTENTS**

| Figure | 1  | Map of Regions                                     | 1     |
|--------|----|----------------------------------------------------|-------|
| Figure | 2  | Reason for Care                                    | 2     |
| Figure | 3  | Children Served by Facility                        | 2     |
| Figure | 4  | Children Served by Provider                        | 2     |
| Table  | 1  | Statewide Summary                                  | 3     |
| Table  | 2  | Applications                                       | 4-5   |
| Table  | 3  | Reason for Care                                    | 6-7   |
| Figure | 5  | Children Served                                    | 8     |
| Figure | 6  | Child Care Payments                                | 8     |
| Figure | 7  | Children Served by Region                          | 9     |
| Table  | 4  | Children Served and Payments by Fund Category      | 10-11 |
| Figure | 8  | Total Children Served By Age Group                 | 12    |
| Figure | 9  | Children Served Age < 2 by Facility                | 12    |
| Figure | 10 | Children Served Ages 2-5 by Facility               | 13    |
| Figure | 11 | Children Served Ages > 5 by Facility               | 13    |
| Figure | 12 | Children Served in Center by Age                   | 14    |
| Figure | 13 | Children Served in Family Home by Age              | 14    |
| Figure | 14 | Children Served in Group Home by Age               | 14    |
| Table  | 5  | Children Served & Payments by Child Age & Facility | 15-16 |
| Table  | 6  | Child Care Demographics                            | 17    |
| Table  | 6A | Transitional Child Care – Summary                  | 18    |
| Figure | 15 | Transitional Households by Level                   | 18    |
| Figure | 16 | Transitional Children by Level                     | 18    |
| Figure | 17 | Children Served by Provider Type                   | 19    |