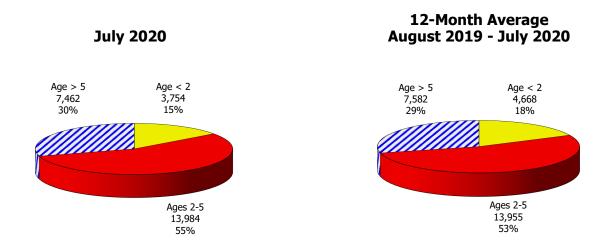

#### **TABLE OF CONTENTS**

| Figure | 1  | Map of Regions                                     | 1     |
|--------|----|----------------------------------------------------|-------|
| Figure | 2  | Reason for Care                                    | 2     |
| Figure | 3  | Children Served by Facility                        | 2     |
| Figure | 4  | Children Served by Provider                        | 2     |
| Table  | 1  | Statewide Summary                                  | 3     |
| Table  | 2  | Applications                                       | 4-5   |
| Table  | 3  | Reason for Care                                    | 6-7   |
| Figure | 5  | Children Served                                    | 8     |
| Figure | 6  | Child Care Payments                                | 8     |
| Figure | 7  | Children Served by Region                          | 9     |
| Table  | 4  | Children Served and Payments by Fund Category      | 10-11 |
| Figure | 8  | Total Children Served By Age Group                 | 12    |
| Figure | 9  | Children Served Age < 2 by Facility                | 12    |
| Figure | 10 | Children Served Ages 2-5 by Facility               | 13    |
| Figure | 11 | Children Served Ages > 5 by Facility               | 13    |
| Figure | 12 | Children Served in Center by Age                   | 14    |
| Figure | 13 | Children Served in Family Home by Age              | 14    |
| Figure | 14 | Children Served in Group Home by Age               | 14    |
| Table  | 5  | Children Served & Payments by Child Age & Facility | 15-16 |
| Table  | 6  | Child Care Demographics                            | 17    |
| Table  | 6A | Transitional Child Care – Summary                  | 18    |
| Figure | 15 | Transitional Households by Level                   | 18    |
| Figure | 16 | Transitional Children by Level                     | 18    |
| Figure | 17 | Children Served by Provider Type                   | 19    |