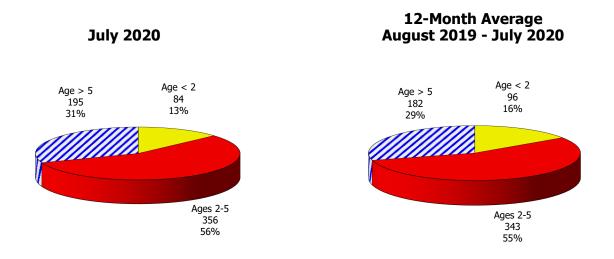

#### **TABLE OF CONTENTS**

| Figure | 1  | Map of Regions                                     | 1     |
|--------|----|----------------------------------------------------|-------|
| Figure | 2  | Reason for Care                                    | 2     |
| Figure | 3  | Children Served by Facility                        | 2     |
| Figure | 4  | Children Served by Provider                        | 2     |
| Table  | 1  | Statewide Summary                                  | 3     |
| Table  | 2  | Applications                                       | 4-5   |
| Table  | 3  | Reason for Care                                    | 6-7   |
| Figure | 5  | Children Served                                    | 8     |
| Figure | 6  | Child Care Payments                                | 8     |
| Figure | 7  | Children Served by Region                          | 9     |
| Table  | 4  | Children Served and Payments by Fund Category      | 10-11 |
| Figure | 8  | Total Children Served By Age Group                 | 12    |
| Figure | 9  | Children Served Age < 2 by Facility                | 12    |
| Figure | 10 | Children Served Ages 2-5 by Facility               | 13    |
| Figure | 11 | Children Served Ages > 5 by Facility               | 13    |
| Figure | 12 | Children Served in Center by Age                   | 14    |
| Figure | 13 | Children Served in Family Home by Age              | 14    |
| Figure | 14 | Children Served in Group Home by Age               | 14    |
| Table  | 5  | Children Served & Payments by Child Age & Facility | 15-16 |
| Table  | 6  | Child Care Demographics                            | 17    |
| Table  | 6A | Transitional Child Care – Summary                  | 18    |
| Figure | 15 | Transitional Households by Level                   | 18    |
| Figure | 16 | Transitional Children by Level                     | 18    |
| Figure | 17 | Children Served by Provider Type                   | 19    |