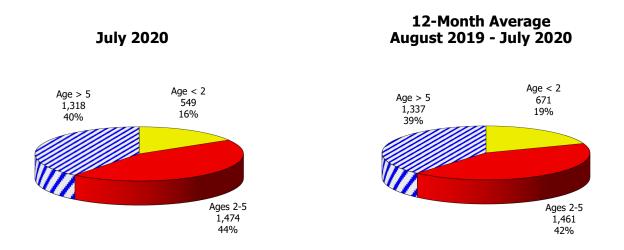

#### **TABLE OF CONTENTS**

| Figure | 1  | Map of Regions                                     | 1     |
|--------|----|----------------------------------------------------|-------|
| Figure | 2  | Reason for Care                                    | 2     |
| Figure | 3  | Children Served by Facility                        | 2     |
| Figure | 4  | Children Served by Provider                        | 2     |
| Table  | 1  | Statewide Summary                                  | 3     |
| Table  | 2  | Applications                                       | 4-5   |
| Table  | 3  | Reason for Care                                    | 6-7   |
| Figure | 5  | Children Served                                    | 8     |
| Figure | 6  | Child Care Payments                                | 8     |
| Figure | 7  | Children Served by Region                          | 9     |
| Table  | 4  | Children Served and Payments by Fund Category      | 10-11 |
| Figure | 8  | Total Children Served By Age Group                 | 12    |
| Figure | 9  | Children Served Age < 2 by Facility                | 12    |
| Figure | 10 | Children Served Ages 2-5 by Facility               | 13    |
| Figure | 11 | Children Served Ages > 5 by Facility               | 13    |
| Figure | 12 | Children Served in Center by Age                   | 14    |
| Figure | 13 | Children Served in Family Home by Age              | 14    |
| Figure | 14 | Children Served in Group Home by Age               | 14    |
| Table  | 5  | Children Served & Payments by Child Age & Facility | 15-16 |
| Table  | 6  | Child Care Demographics                            | 17    |
| Table  | 6A | Transitional Child Care – Summary                  | 18    |
| Figure | 15 | Transitional Households by Level                   | 18    |
| Figure | 16 | Transitional Children by Level                     | 18    |
| Figure | 17 | Children Served by Provider Type                   | 19    |