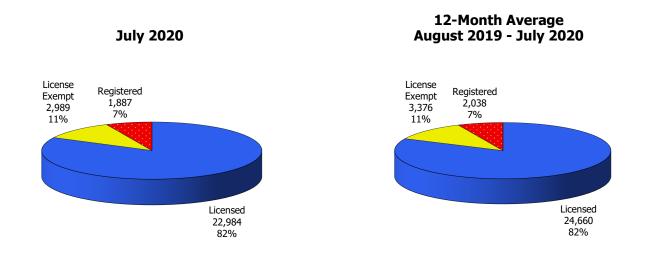

Figure 1. Regions

Figure 2. Reason for Child Care

Figure 3. Children Served by Facility

Figure 4. Children Served by Provider

TABLE 1. CHILD CARE STATEWIDE SUMMARY JULY 2020

|                             | NUMBER<br>OR AMOUNT | NUMBER<br>OR AMOUNT | NUMBER<br>OR AMOUNT | NUMBER<br>OR AMOUNT | CHANGE<br>FROM   | CHANGE<br>FROM | CHANGE<br>FROM |
|-----------------------------|---------------------|---------------------|---------------------|---------------------|------------------|----------------|----------------|
|                             | JUL-2020            | JUN-2020            | MAY-2020            | JUL-2019            | LAST MONTH       | 2 MONTHS AGO   | LAST YEAR      |
|                             | 302 2020            | 3011 2020           | 11341 2020          | 302 2013            | 2,3111011111     | Z HOM HO       | EAST TEAR      |
| APPLICATIONS RECEIVED       | 4,150               | 3,544               | 2,646               | 5,402               | 17.1%            | 56.8%          | -23.2%         |
| APPLICATIONS APPROVED       | 1,661               | 1,215               | 573                 | 2,174               | 36.7%            | 189.9%         | -23.6%         |
| APPLICATIONS REJECTED       | 2,043               | 1,808               | 1,499               | 2,517               | 13.0%            | 36.3%          | -18.8%         |
| APPLICATIONS PENDING        | 1,067               | 968                 | 788                 | 1,455               | 10.2%            | 35.4%          | -26.7%         |
| 15 DAYS OR LESS             | 1,018               | 908                 | 717                 | 1,349               | 12.1%            | 42.0%          | -24.5%         |
| MORE THAN 15 DAYS           | 49                  | 60                  | 71                  | 106                 | -18.3%           | -31.0%         | -53.8%         |
| THE THE WAY TO DATE         | 15                  | 00                  | 7.1                 | 100                 | 20.0 /0          | 01.070         | 33.070         |
| HOUSEHOLD REASON FOR CARE*  |                     |                     |                     |                     |                  |                |                |
| EMPLOYMENT                  | 12,168              | 13,085              | 13,029              | 14,788              | -7.0%            | -6.6%          | -17.7%         |
| EDUCATION                   | 706                 | 805                 | 839                 | 906                 | -12.3%           | -15.9%         | -22.1%         |
| TRAINING                    | 371                 | 416                 | 430                 | 484                 | -10.8%           | -13.7%         | -23.3%         |
| PROTECTIVE SERVICES         | 6,009               | 6,873               | 7,106               | 6,962               | -12.6%           | -15.4%         | -13.7%         |
| SPECIAL NEED                | 37                  | 43                  | 44                  | 41                  | -14.0%           | -15.9%         | -9.8%          |
| INCAPACITATED PARENT        | 141                 | 148                 | 144                 | 150                 | -4.7%            | -2.1%          | -6.0%          |
| HOMELESS                    | 30                  | 28                  | 33                  | 35                  | 7.1%             | -9.1%          | -14.3%         |
| TOTAL HOUSEHOLDS            | 19,462              | 21,398              | 21,625              | 23,366              | -9.0%            | -10.0%         | -16.7%         |
| TOTAL HOUSEHOLDS            | 19,702              | 21,390              | 21,023              | 23,300              | 5.0 70           | 10.070         | 10.7 70        |
| CHILDREN SERVED BY FACILITY |                     |                     |                     |                     |                  |                |                |
| CENTER CARE                 | 24,059              | 25,973              | 27,027              | 26,818              | -7.4%            | -11.0%         | -10.3%         |
| FAMILY HOME CARE            | 3,174               | 3,299               | 3,341               | 3,964               | -3.8%            | -5.0%          | -19.9%         |
| GROUP HOME CARE             | 599                 | 647                 | 669                 | 637                 | -7.4%            | -10.5%         | -6.0%          |
| GROOF HOME CARE             | 399                 | 047                 | 009                 | 037                 | -7. <b>-7</b> /0 | -10.570        | -0.070         |
| CHILDREN SERVED BY PROVIDER |                     |                     |                     |                     |                  |                |                |
| LICENSED                    | 22,984              | 24,625              | 25,572              | 25,299              | -6.7%            | -10.1%         | -9.2%          |
| LICENSE EXEMPT              | 2,989               | 3,379               | 3,534               | 3,798               | -11.5%           | -15.4%         | -21.3%         |
| REGISTERED                  | 1,887               | 1,972               | 2,003               | 2,431               | -4.3%            | -5.8%          | -22.4%         |
| REGISTERED                  | 1,007               | 1,372               | 2,003               | 2,731               | 1.5 70           | 3.070          | 22.170         |
| TOTAL (UNDUPLICATED)        |                     |                     |                     |                     |                  |                |                |
| CHILDREN SERVED             | 27,734              | 29,801              | 30,897              | 31,276              | -6.9%            | -10.2%         | -11.3%         |
| CHILD CARE PAYMENTS         | \$14,706,025        | \$15,397,865        | \$16,248,177        | \$11,003,784        | -4.5%            | -9.5%          | 33.6%          |
| AVERAGE PER CHILD           | \$530               | \$517               | \$526               | \$352               | 2.6%             | 0.8%           | 50.7%          |
|                             | Ψ333                | 4517                | 4520                | 4552                |                  |                |                |
| OTHER ASSISTANCE RECEIVED   |                     |                     |                     |                     |                  |                |                |
| TEMPORARY ASSISTANCE        |                     |                     |                     |                     |                  |                |                |
| CHILDREN SERVED             | 898                 | 1,061               | 1,238               | 1,334               | -15.4%           | -27.5%         | -32.7%         |
| CHILD CARE PAYMENTS         | \$534,459           | \$647,147           | \$785,956           | \$522,647           | -17.4%           | -32.0%         | 2.3%           |
| AVERAGE PER CHILD           | \$595               | \$610               | \$635               | \$392               | -2.4%            | -6.3%          | 51.9%          |
| MEDICAID ONLY               | ·                   |                     |                     | ·                   |                  |                |                |
| CHILDREN SERVED             | 17,843              | 18,566              | 18,895              | 18,442              | -3.9%            | -5.6%          | -3.2%          |
| CHILD CARE PAYMENTS         | \$8,855,206         | \$8,920,015         | \$9,173,276         | \$6,078,770         | -0.7%            | -3.5%          | 45.7%          |
| AVERAGE PER CHILD           | \$496               | \$480               | \$485               | \$330               | 3.3%             | 2.2%           | 50.6%          |
| FOOD STAMPS ONLY            | ,                   |                     | '                   | ,                   |                  |                |                |
| CHILDREN SERVED             | 2,409               | 2,677               | 2,992               | 3,698               | -10.0%           | -19.5%         | -34.9%         |
| CHILD CARE PAYMENTS         | \$1,221,414         | \$1,327,279         | \$1,560,762         | \$1,255,807         | -8.0%            |                |                |
| AVERAGE PER CHILD           | \$507               | \$496               | \$522               | \$340               | 2.3%             |                |                |
| CHILDREN SERVICES           | 7-07                | 7 .50               | 7                   | 7-10                |                  |                |                |
| CHILDREN SERVED             | 6,009               | 6,873               | 7,106               | 6,962               | -12.6%           | -15.4%         | -13.7%         |
| CHILD CARE PAYMENTS         | \$3,786,881         | \$4,212,631         | \$4,342,008         | \$2,896,956         | -10.1%           | -12.8%         | 30.7%          |
| AVERAGE PER CHILD           | \$630               | \$613               | \$611               | \$416               | 2.8%             |                |                |
| NO OTHER IM ASSISTANCE      | Ψ030                | Ψ015                | Ψ011                | Ψ110                | 2.0 / 0          | 3.170          | 51.570         |
| CHILDREN SERVED             | 597                 | 648                 | 707                 | 851                 | -7.9%            | -15.6%         | -29.8%         |
| CHILD CARE PAYMENTS         | \$308,065           | \$290,794           | \$386,174           | \$249,605           | 5.9%             | -20.2%         | 23.4%          |
| AVERAGE PER CHILD           | \$508,003<br>\$516  | \$290,794<br>\$449  | \$560,174<br>\$546  | \$249,003<br>\$293  |                  |                |                |
| AVENAGE FER CHIED           | \$310               | \$ <del>44</del> 9  | \$3 <del>4</del> 6  | <b>\$293</b>        | 15.0%            | -5.5%          | 75.9%          |