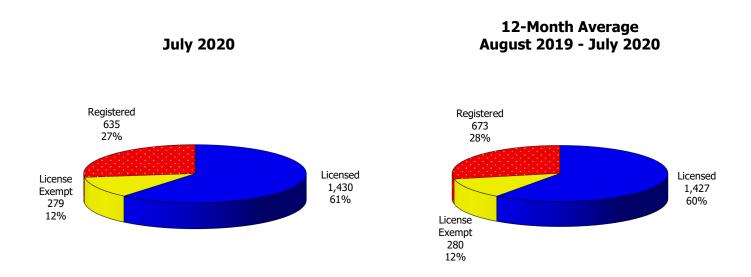

#### **TABLE OF CONTENTS**

| Figure | 1  | Map of Regions                                     | 1     |
|--------|----|----------------------------------------------------|-------|
| Figure | 2  | Reason for Care                                    | 2     |
| Figure | 3  | Children Served by Facility                        | 2     |
| Figure | 4  | Children Served by Provider                        | 2     |
| Table  | 1  | Statewide Summary                                  | 3     |
| Table  | 2  | Applications                                       | 4-5   |
| Table  | 3  | Reason for Care                                    | 6-7   |
| Figure | 5  | Children Served                                    | 8     |
| Figure | 6  | Child Care Payments                                | 8     |
| Figure | 7  | Children Served by Region                          | 9     |
| Table  | 4  | Children Served and Payments by Fund Category      | 10-11 |
| Figure | 8  | Total Children Served By Age Group                 | 12    |
| Figure | 9  | Children Served Age < 2 by Facility                | 12    |
| Figure | 10 | Children Served Ages 2-5 by Facility               | 13    |
| Figure | 11 | Children Served Ages > 5 by Facility               | 13    |
| Figure | 12 | Children Served in Center by Age                   | 14    |
| Figure | 13 | Children Served in Family Home by Age              | 14    |
| Figure | 14 | Children Served in Group Home by Age               | 14    |
| Table  | 5  | Children Served & Payments by Child Age & Facility | 15-16 |
| Table  | 6  | Child Care Demographics                            | 17    |
| Table  | 6A | Transitional Child Care – Summary                  | 18    |
| Figure | 15 | Transitional Households by Level                   | 18    |
| Figure | 16 | Transitional Children by Level                     | 18    |
| Figure | 17 | Children Served by Provider Type                   | 19    |

| Figure | 18 | Child Care Providers by Type19                             |
|--------|----|------------------------------------------------------------|
| Table  | 7  | Children Served, Providers & Payments by Provider Type20   |
| Table  | 8  | Reason for Care for Households Receiving Subsidy Payment21 |
| Figure | 19 | Expenditures by Reason for Care21                          |
| Figure | 20 | Households by Reason for Care22                            |
| Figure | 21 | Children by Reason for Care22                              |
|        |    |                                                            |