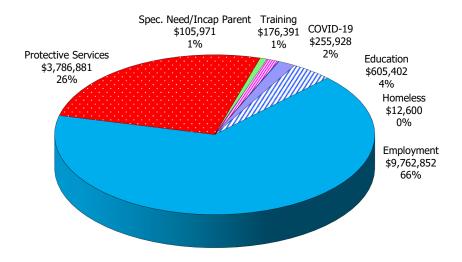

#### **TABLE OF CONTENTS**

| Figure | 1  | Map of Regions                                     | 1     |
|--------|----|----------------------------------------------------|-------|
| Figure | 2  | Reason for Care                                    | 2     |
| Figure | 3  | Children Served by Facility                        | 2     |
| Figure | 4  | Children Served by Provider                        | 2     |
| Table  | 1  | Statewide Summary                                  | 3     |
| Table  | 2  | Applications                                       | 4-5   |
| Table  | 3  | Reason for Care                                    | 6-7   |
| Figure | 5  | Children Served                                    | 8     |
| Figure | 6  | Child Care Payments                                | 8     |
| Figure | 7  | Children Served by Region                          | 9     |
| Table  | 4  | Children Served and Payments by Fund Category      | 10-11 |
| Figure | 8  | Total Children Served By Age Group                 | 12    |
| Figure | 9  | Children Served Age < 2 by Facility                | 12    |
| Figure | 10 | Children Served Ages 2-5 by Facility               | 13    |
| Figure | 11 | Children Served Ages > 5 by Facility               | 13    |
| Figure | 12 | Children Served in Center by Age                   | 14    |
| Figure | 13 | Children Served in Family Home by Age              | 14    |
| Figure | 14 | Children Served in Group Home by Age               | 14    |
| Table  | 5  | Children Served & Payments by Child Age & Facility | 15-16 |
| Table  | 6  | Child Care Demographics                            | 17    |
| Table  | 6A | Transitional Child Care – Summary                  | 18    |
| Figure | 15 | Transitional Households by Level                   | 18    |
| Figure | 16 | Transitional Children by Level                     | 18    |
| Figure | 17 | Children Served by Provider Type                   | 19    |

| Figure | 18 | Child Care Providers by Type19                             |
|--------|----|------------------------------------------------------------|
| Table  | 7  | Children Served, Providers & Payments by Provider Type20   |
| Table  | 8  | Reason for Care for Households Receiving Subsidy Payment21 |
| Figure | 19 | Expenditures by Reason for Care21                          |
| Figure | 20 | Households by Reason for Care22                            |
| Figure | 21 | Children by Reason for Care22                              |
|        |    |                                                            |

Figure 1. Regions

Figure 2. Reason for Child Care

Figure 3. Children Served by Facility

Figure 4. Children Served by Provider

TABLE 1. CHILD CARE STATEWIDE SUMMARY JULY 2020

|                             | NUMBER<br>OR AMOUNT | NUMBER<br>OR AMOUNT | NUMBER<br>OR AMOUNT | NUMBER<br>OR AMOUNT | CHANGE<br>FROM   | CHANGE<br>FROM | CHANGE<br>FROM |
|-----------------------------|---------------------|---------------------|---------------------|---------------------|------------------|----------------|----------------|
|                             | JUL-2020            | JUN-2020            | MAY-2020            | JUL-2019            | LAST MONTH       | 2 MONTHS AGO   | LAST YEAR      |
|                             | 302 2020            | 3011 2020           | 11341 2020          | 302 2013            | 2,3111011111     | Z HOM HO       | EAST TEAR      |
| APPLICATIONS RECEIVED       | 4,150               | 3,544               | 2,646               | 5,402               | 17.1%            | 56.8%          | -23.2%         |
| APPLICATIONS APPROVED       | 1,661               | 1,215               | 573                 | 2,174               | 36.7%            | 189.9%         | -23.6%         |
| APPLICATIONS REJECTED       | 2,043               | 1,808               | 1,499               | 2,517               | 13.0%            | 36.3%          | -18.8%         |
| APPLICATIONS PENDING        | 1,067               | 968                 | 788                 | 1,455               | 10.2%            | 35.4%          | -26.7%         |
| 15 DAYS OR LESS             | 1,018               | 908                 | 717                 | 1,349               | 12.1%            | 42.0%          | -24.5%         |
| MORE THAN 15 DAYS           | 49                  | 60                  | 71                  | 106                 | -18.3%           | -31.0%         | -53.8%         |
| THE THE WAY TO DATE         | 15                  | 00                  | 7.1                 | 100                 | 20.0 /0          | 01.070         | 33.070         |
| HOUSEHOLD REASON FOR CARE*  |                     |                     |                     |                     |                  |                |                |
| EMPLOYMENT                  | 12,168              | 13,085              | 13,029              | 14,788              | -7.0%            | -6.6%          | -17.7%         |
| EDUCATION                   | 706                 | 805                 | 839                 | 906                 | -12.3%           | -15.9%         | -22.1%         |
| TRAINING                    | 371                 | 416                 | 430                 | 484                 | -10.8%           | -13.7%         | -23.3%         |
| PROTECTIVE SERVICES         | 6,009               | 6,873               | 7,106               | 6,962               | -12.6%           | -15.4%         | -13.7%         |
| SPECIAL NEED                | 37                  | 43                  | 44                  | 41                  | -14.0%           | -15.9%         | -9.8%          |
| INCAPACITATED PARENT        | 141                 | 148                 | 144                 | 150                 | -4.7%            | -2.1%          | -6.0%          |
| HOMELESS                    | 30                  | 28                  | 33                  | 35                  | 7.1%             | -9.1%          | -14.3%         |
| TOTAL HOUSEHOLDS            | 19,462              | 21,398              | 21,625              | 23,366              | -9.0%            | -10.0%         | -16.7%         |
| TOTAL HOUSEHOLDS            | 19,702              | 21,390              | 21,023              | 23,300              | 5.0 70           | 10.070         | 10.7 70        |
| CHILDREN SERVED BY FACILITY |                     |                     |                     |                     |                  |                |                |
| CENTER CARE                 | 24,059              | 25,973              | 27,027              | 26,818              | -7.4%            | -11.0%         | -10.3%         |
| FAMILY HOME CARE            | 3,174               | 3,299               | 3,341               | 3,964               | -3.8%            | -5.0%          | -19.9%         |
| GROUP HOME CARE             | 599                 | 647                 | 669                 | 637                 | -7.4%            | -10.5%         | -6.0%          |
| GROOF HOME CARE             | 399                 | 047                 | 009                 | 037                 | -7. <b>-7</b> /0 | -10.570        | -0.070         |
| CHILDREN SERVED BY PROVIDER |                     |                     |                     |                     |                  |                |                |
| LICENSED                    | 22,984              | 24,625              | 25,572              | 25,299              | -6.7%            | -10.1%         | -9.2%          |
| LICENSE EXEMPT              | 2,989               | 3,379               | 3,534               | 3,798               | -11.5%           | -15.4%         | -21.3%         |
| REGISTERED                  | 1,887               | 1,972               | 2,003               | 2,431               | -4.3%            | -5.8%          | -22.4%         |
| REGISTERED                  | 1,007               | 1,372               | 2,003               | 2,731               | 1.5 70           | 3.070          | 22.170         |
| TOTAL (UNDUPLICATED)        |                     |                     |                     |                     |                  |                |                |
| CHILDREN SERVED             | 27,734              | 29,801              | 30,897              | 31,276              | -6.9%            | -10.2%         | -11.3%         |
| CHILD CARE PAYMENTS         | \$14,706,025        | \$15,397,865        | \$16,248,177        | \$11,003,784        | -4.5%            | -9.5%          | 33.6%          |
| AVERAGE PER CHILD           | \$530               | \$517               | \$526               | \$352               | 2.6%             | 0.8%           | 50.7%          |
|                             | Ψ333                | 4517                | 4520                | 4552                |                  |                |                |
| OTHER ASSISTANCE RECEIVED   |                     |                     |                     |                     |                  |                |                |
| TEMPORARY ASSISTANCE        |                     |                     |                     |                     |                  |                |                |
| CHILDREN SERVED             | 898                 | 1,061               | 1,238               | 1,334               | -15.4%           | -27.5%         | -32.7%         |
| CHILD CARE PAYMENTS         | \$534,459           | \$647,147           | \$785,956           | \$522,647           | -17.4%           | -32.0%         | 2.3%           |
| AVERAGE PER CHILD           | \$595               | \$610               | \$635               | \$392               | -2.4%            | -6.3%          | 51.9%          |
| MEDICAID ONLY               | ·                   |                     |                     | ·                   |                  |                |                |
| CHILDREN SERVED             | 17,843              | 18,566              | 18,895              | 18,442              | -3.9%            | -5.6%          | -3.2%          |
| CHILD CARE PAYMENTS         | \$8,855,206         | \$8,920,015         | \$9,173,276         | \$6,078,770         | -0.7%            | -3.5%          | 45.7%          |
| AVERAGE PER CHILD           | \$496               | \$480               | \$485               | \$330               | 3.3%             | 2.2%           | 50.6%          |
| FOOD STAMPS ONLY            | ,                   |                     | '                   | ,                   |                  |                |                |
| CHILDREN SERVED             | 2,409               | 2,677               | 2,992               | 3,698               | -10.0%           | -19.5%         | -34.9%         |
| CHILD CARE PAYMENTS         | \$1,221,414         | \$1,327,279         | \$1,560,762         | \$1,255,807         | -8.0%            |                |                |
| AVERAGE PER CHILD           | \$507               | \$496               | \$522               | \$340               | 2.3%             |                |                |
| CHILDREN SERVICES           | 7-07                | 7 .50               | 7                   | 7-10                |                  |                |                |
| CHILDREN SERVED             | 6,009               | 6,873               | 7,106               | 6,962               | -12.6%           | -15.4%         | -13.7%         |
| CHILD CARE PAYMENTS         | \$3,786,881         | \$4,212,631         | \$4,342,008         | \$2,896,956         | -10.1%           | -12.8%         | 30.7%          |
| AVERAGE PER CHILD           | \$630               | \$613               | \$611               | \$416               | 2.8%             |                |                |
| NO OTHER IM ASSISTANCE      | Ψ030                | Ψ015                | Ψ011                | Ψ110                | 2.0 / 0          | 3.170          | 51.570         |
| CHILDREN SERVED             | 597                 | 648                 | 707                 | 851                 | -7.9%            | -15.6%         | -29.8%         |
| CHILD CARE PAYMENTS         | \$308,065           | \$290,794           | \$386,174           | \$249,605           | 5.9%             | -20.2%         | 23.4%          |
| AVERAGE PER CHILD           | \$508,003<br>\$516  | \$290,794<br>\$449  | \$560,174<br>\$546  | \$249,003<br>\$293  |                  |                |                |
| AVENAGE FER CHIED           | \$310               | \$ <del>44</del> 9  | \$3 <del>4</del> 6  | <b>\$293</b>        | 15.0%            | -5.5%          | 75.9%          |