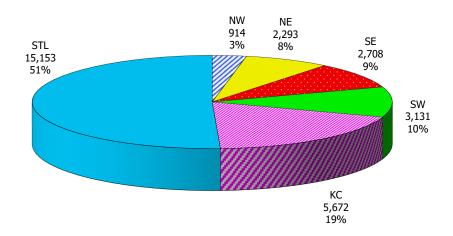

Figure 1. Regions

Figure 2. Reason for Child Care

Figure 3. Children Served by Facility

Figure 4. Children Served by Provider

TABLE 1. CHILD CARE STATEWIDE SUMMARY JULY 2020

|                             | NUMBER<br>OR AMOUNT | NUMBER<br>OR AMOUNT | NUMBER<br>OR AMOUNT | NUMBER<br>OR AMOUNT | CHANGE<br>FROM   | CHANGE<br>FROM | CHANGE<br>FROM |
|-----------------------------|---------------------|---------------------|---------------------|---------------------|------------------|----------------|----------------|
|                             | JUL-2020            | JUN-2020            | MAY-2020            | JUL-2019            | LAST MONTH       | 2 MONTHS AGO   | LAST YEAR      |
|                             | 302 2020            | 3011 2020           | 11341 2020          | 302 2013            | 2,3111011111     | Z HOM HO       | EAST TEAR      |
| APPLICATIONS RECEIVED       | 4,150               | 3,544               | 2,646               | 5,402               | 17.1%            | 56.8%          | -23.2%         |
| APPLICATIONS APPROVED       | 1,661               | 1,215               | 573                 | 2,174               | 36.7%            | 189.9%         | -23.6%         |
| APPLICATIONS REJECTED       | 2,043               | 1,808               | 1,499               | 2,517               | 13.0%            | 36.3%          | -18.8%         |
| APPLICATIONS PENDING        | 1,067               | 968                 | 788                 | 1,455               | 10.2%            | 35.4%          | -26.7%         |
| 15 DAYS OR LESS             | 1,018               | 908                 | 717                 | 1,349               | 12.1%            | 42.0%          | -24.5%         |
| MORE THAN 15 DAYS           | 49                  | 60                  | 71                  | 106                 | -18.3%           | -31.0%         | -53.8%         |
| THE THE WAY TO DATE         | 15                  | 00                  | 7.1                 | 100                 | 20.0 /0          | 01.070         | 33.070         |
| HOUSEHOLD REASON FOR CARE*  |                     |                     |                     |                     |                  |                |                |
| EMPLOYMENT                  | 12,168              | 13,085              | 13,029              | 14,788              | -7.0%            | -6.6%          | -17.7%         |
| EDUCATION                   | 706                 | 805                 | 839                 | 906                 | -12.3%           | -15.9%         | -22.1%         |
| TRAINING                    | 371                 | 416                 | 430                 | 484                 | -10.8%           | -13.7%         | -23.3%         |
| PROTECTIVE SERVICES         | 6,009               | 6,873               | 7,106               | 6,962               | -12.6%           | -15.4%         | -13.7%         |
| SPECIAL NEED                | 37                  | 43                  | 44                  | 41                  | -14.0%           | -15.9%         | -9.8%          |
| INCAPACITATED PARENT        | 141                 | 148                 | 144                 | 150                 | -4.7%            | -2.1%          | -6.0%          |
| HOMELESS                    | 30                  | 28                  | 33                  | 35                  | 7.1%             | -9.1%          | -14.3%         |
| TOTAL HOUSEHOLDS            | 19,462              | 21,398              | 21,625              | 23,366              | -9.0%            | -10.0%         | -16.7%         |
| TOTAL HOUSEHOLDS            | 19,702              | 21,390              | 21,023              | 23,300              | 5.0 70           | 10.070         | 10.7 70        |
| CHILDREN SERVED BY FACILITY |                     |                     |                     |                     |                  |                |                |
| CENTER CARE                 | 24,059              | 25,973              | 27,027              | 26,818              | -7.4%            | -11.0%         | -10.3%         |
| FAMILY HOME CARE            | 3,174               | 3,299               | 3,341               | 3,964               | -3.8%            | -5.0%          | -19.9%         |
| GROUP HOME CARE             | 599                 | 647                 | 669                 | 637                 | -7.4%            | -10.5%         | -6.0%          |
| GROOF HOME CARE             | 399                 | 047                 | 009                 | 037                 | -7. <b>-7</b> /0 | -10.570        | -0.070         |
| CHILDREN SERVED BY PROVIDER |                     |                     |                     |                     |                  |                |                |
| LICENSED                    | 22,984              | 24,625              | 25,572              | 25,299              | -6.7%            | -10.1%         | -9.2%          |
| LICENSE EXEMPT              | 2,989               | 3,379               | 3,534               | 3,798               | -11.5%           | -15.4%         | -21.3%         |
| REGISTERED                  | 1,887               | 1,972               | 2,003               | 2,431               | -4.3%            | -5.8%          | -22.4%         |
| REGISTERED                  | 1,007               | 1,372               | 2,003               | 2,731               | 1.5 70           | 3.070          | 22.170         |
| TOTAL (UNDUPLICATED)        |                     |                     |                     |                     |                  |                |                |
| CHILDREN SERVED             | 27,734              | 29,801              | 30,897              | 31,276              | -6.9%            | -10.2%         | -11.3%         |
| CHILD CARE PAYMENTS         | \$14,706,025        | \$15,397,865        | \$16,248,177        | \$11,003,784        | -4.5%            | -9.5%          | 33.6%          |
| AVERAGE PER CHILD           | \$530               | \$517               | \$526               | \$352               | 2.6%             | 0.8%           | 50.7%          |
|                             | Ψ333                | 4517                | 4520                | 4552                |                  |                |                |
| OTHER ASSISTANCE RECEIVED   |                     |                     |                     |                     |                  |                |                |
| TEMPORARY ASSISTANCE        |                     |                     |                     |                     |                  |                |                |
| CHILDREN SERVED             | 898                 | 1,061               | 1,238               | 1,334               | -15.4%           | -27.5%         | -32.7%         |
| CHILD CARE PAYMENTS         | \$534,459           | \$647,147           | \$785,956           | \$522,647           | -17.4%           | -32.0%         | 2.3%           |
| AVERAGE PER CHILD           | \$595               | \$610               | \$635               | \$392               | -2.4%            | -6.3%          | 51.9%          |
| MEDICAID ONLY               | ·                   |                     |                     | ·                   |                  |                |                |
| CHILDREN SERVED             | 17,843              | 18,566              | 18,895              | 18,442              | -3.9%            | -5.6%          | -3.2%          |
| CHILD CARE PAYMENTS         | \$8,855,206         | \$8,920,015         | \$9,173,276         | \$6,078,770         | -0.7%            | -3.5%          | 45.7%          |
| AVERAGE PER CHILD           | \$496               | \$480               | \$485               | \$330               | 3.3%             | 2.2%           | 50.6%          |
| FOOD STAMPS ONLY            | ,                   |                     | '                   | ,                   |                  |                |                |
| CHILDREN SERVED             | 2,409               | 2,677               | 2,992               | 3,698               | -10.0%           | -19.5%         | -34.9%         |
| CHILD CARE PAYMENTS         | \$1,221,414         | \$1,327,279         | \$1,560,762         | \$1,255,807         | -8.0%            |                |                |
| AVERAGE PER CHILD           | \$507               | \$496               | \$522               | \$340               | 2.3%             |                |                |
| CHILDREN SERVICES           | 7-07                | 7 .50               | 7                   | 7-10                |                  |                |                |
| CHILDREN SERVED             | 6,009               | 6,873               | 7,106               | 6,962               | -12.6%           | -15.4%         | -13.7%         |
| CHILD CARE PAYMENTS         | \$3,786,881         | \$4,212,631         | \$4,342,008         | \$2,896,956         | -10.1%           | -12.8%         | 30.7%          |
| AVERAGE PER CHILD           | \$630               | \$613               | \$611               | \$416               | 2.8%             |                |                |
| NO OTHER IM ASSISTANCE      | Ψ030                | Ψ015                | Ψ011                | Ψ110                | 2.0 / 0          | 3.170          | 51.570         |
| CHILDREN SERVED             | 597                 | 648                 | 707                 | 851                 | -7.9%            | -15.6%         | -29.8%         |
| CHILD CARE PAYMENTS         | \$308,065           | \$290,794           | \$386,174           | \$249,605           | 5.9%             | -20.2%         | 23.4%          |
| AVERAGE PER CHILD           | \$508,003<br>\$516  | \$290,794<br>\$449  | \$560,174<br>\$546  | \$249,003<br>\$293  |                  |                |                |
| AVENAGE FER CHIED           | \$310               | \$ <del>44</del> 9  | \$3 <del>4</del> 6  | <b>\$293</b>        | 15.0%            | -5.5%          | 75.9%          |