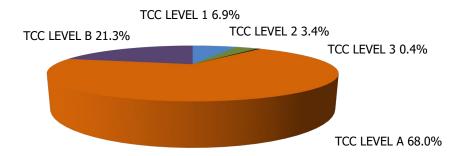

#### **TABLE OF CONTENTS**

| Figure | 1  | Map of Regions                                     | 1     |
|--------|----|----------------------------------------------------|-------|
| Figure | 2  | Reason for Care                                    | 2     |
| Figure | 3  | Children Served by Facility                        | 2     |
| Figure | 4  | Children Served by Provider                        | 2     |
| Table  | 1  | Statewide Summary                                  | 3     |
| Table  | 2  | Applications                                       | 4-5   |
| Table  | 3  | Reason for Care                                    | 6-7   |
| Figure | 5  | Children Served                                    | 8     |
| Figure | 6  | Child Care Payments                                | 8     |
| Figure | 7  | Children Served by Region                          | 9     |
| Table  | 4  | Children Served and Payments by Fund Category      | 10-11 |
| Figure | 8  | Total Children Served By Age Group                 | 12    |
| Figure | 9  | Children Served Age < 2 by Facility                | 12    |
| Figure | 10 | Children Served Ages 2-5 by Facility               | 13    |
| Figure | 11 | Children Served Ages > 5 by Facility               | 13    |
| Figure | 12 | Children Served in Center by Age                   | 14    |
| Figure | 13 | Children Served in Family Home by Age              | 14    |
| Figure | 14 | Children Served in Group Home by Age               | 14    |
| Table  | 5  | Children Served & Payments by Child Age & Facility | 15-16 |
| Table  | 6  | Child Care Demographics                            | 17    |
| Table  | 6A | Transitional Child Care – Summary                  | 18    |
| Figure | 15 | Transitional Households by Level                   | 18    |
| Figure | 16 | Transitional Children by Level                     | 18    |
| Figure | 17 | Children Served by Provider Type                   | 19    |