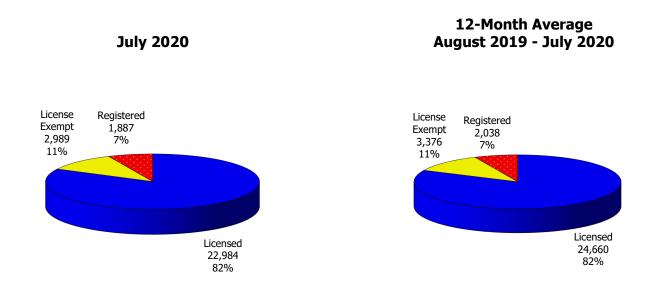

Figure 1. Regions

Figure 2. Reason for Child Care

Figure 3. Children Served by Facility

Figure 4. Children Served by Provider

TABLE 1. CHILD CARE STATEWIDE SUMMARY JULY 2020

|                             | NUMBER<br>OR AMOUNT | NUMBER<br>OR AMOUNT | NUMBER<br>OR AMOUNT | NUMBER<br>OR AMOUNT | CHANGE<br>FROM   | CHANGE<br>FROM | CHANGE<br>FROM |
|-----------------------------|---------------------|---------------------|---------------------|---------------------|------------------|----------------|----------------|
|                             | JUL-2020            | JUN-2020            | MAY-2020            | JUL-2019            | LAST MONTH       | 2 MONTHS AGO   | LAST YEAR      |
|                             | 302 2020            | 3011 2020           | 11341 2020          | 302 2013            | 2,3111011111     | Z HOM HO       | EAST TEAR      |
| APPLICATIONS RECEIVED       | 4,150               | 3,544               | 2,646               | 5,402               | 17.1%            | 56.8%          | -23.2%         |
| APPLICATIONS APPROVED       | 1,661               | 1,215               | 573                 | 2,174               | 36.7%            | 189.9%         | -23.6%         |
| APPLICATIONS REJECTED       | 2,043               | 1,808               | 1,499               | 2,517               | 13.0%            | 36.3%          | -18.8%         |
| APPLICATIONS PENDING        | 1,067               | 968                 | 788                 | 1,455               | 10.2%            | 35.4%          | -26.7%         |
| 15 DAYS OR LESS             | 1,018               | 908                 | 717                 | 1,349               | 12.1%            | 42.0%          | -24.5%         |
| MORE THAN 15 DAYS           | 49                  | 60                  | 71                  | 106                 | -18.3%           | -31.0%         | -53.8%         |
| THE THE WAY TO DATE         | 15                  | 00                  | 7.1                 | 100                 | 20.0 /0          | 01.070         | 33.070         |
| HOUSEHOLD REASON FOR CARE*  |                     |                     |                     |                     |                  |                |                |
| EMPLOYMENT                  | 12,168              | 13,085              | 13,029              | 14,788              | -7.0%            | -6.6%          | -17.7%         |
| EDUCATION                   | 706                 | 805                 | 839                 | 906                 | -12.3%           | -15.9%         | -22.1%         |
| TRAINING                    | 371                 | 416                 | 430                 | 484                 | -10.8%           | -13.7%         | -23.3%         |
| PROTECTIVE SERVICES         | 6,009               | 6,873               | 7,106               | 6,962               | -12.6%           | -15.4%         | -13.7%         |
| SPECIAL NEED                | 37                  | 43                  | 44                  | 41                  | -14.0%           | -15.9%         | -9.8%          |
| INCAPACITATED PARENT        | 141                 | 148                 | 144                 | 150                 | -4.7%            | -2.1%          | -6.0%          |
| HOMELESS                    | 30                  | 28                  | 33                  | 35                  | 7.1%             | -9.1%          | -14.3%         |
| TOTAL HOUSEHOLDS            | 19,462              | 21,398              | 21,625              | 23,366              | -9.0%            | -10.0%         | -16.7%         |
| TOTAL HOUSEHOLDS            | 19,702              | 21,390              | 21,023              | 23,300              | 5.0 70           | 10.070         | 10.7 70        |
| CHILDREN SERVED BY FACILITY |                     |                     |                     |                     |                  |                |                |
| CENTER CARE                 | 24,059              | 25,973              | 27,027              | 26,818              | -7.4%            | -11.0%         | -10.3%         |
| FAMILY HOME CARE            | 3,174               | 3,299               | 3,341               | 3,964               | -3.8%            | -5.0%          | -19.9%         |
| GROUP HOME CARE             | 599                 | 647                 | 669                 | 637                 | -7.4%            | -10.5%         | -6.0%          |
| GROOF HOME CARE             | 399                 | 047                 | 009                 | 037                 | -7. <b>-7</b> /0 | -10.570        | -0.070         |
| CHILDREN SERVED BY PROVIDER |                     |                     |                     |                     |                  |                |                |
| LICENSED                    | 22,984              | 24,625              | 25,572              | 25,299              | -6.7%            | -10.1%         | -9.2%          |
| LICENSE EXEMPT              | 2,989               | 3,379               | 3,534               | 3,798               | -11.5%           | -15.4%         | -21.3%         |
| REGISTERED                  | 1,887               | 1,972               | 2,003               | 2,431               | -4.3%            | -5.8%          | -22.4%         |
| REGISTERED                  | 1,007               | 1,372               | 2,003               | 2,731               | 1.5 70           | 3.070          | 22.170         |
| TOTAL (UNDUPLICATED)        |                     |                     |                     |                     |                  |                |                |
| CHILDREN SERVED             | 27,734              | 29,801              | 30,897              | 31,276              | -6.9%            | -10.2%         | -11.3%         |
| CHILD CARE PAYMENTS         | \$14,706,025        | \$15,397,865        | \$16,248,177        | \$11,003,784        | -4.5%            | -9.5%          | 33.6%          |
| AVERAGE PER CHILD           | \$530               | \$517               | \$526               | \$352               | 2.6%             | 0.8%           | 50.7%          |
|                             | Ψ333                | 4517                | 4520                | 4552                |                  |                |                |
| OTHER ASSISTANCE RECEIVED   |                     |                     |                     |                     |                  |                |                |
| TEMPORARY ASSISTANCE        |                     |                     |                     |                     |                  |                |                |
| CHILDREN SERVED             | 898                 | 1,061               | 1,238               | 1,334               | -15.4%           | -27.5%         | -32.7%         |
| CHILD CARE PAYMENTS         | \$534,459           | \$647,147           | \$785,956           | \$522,647           | -17.4%           | -32.0%         | 2.3%           |
| AVERAGE PER CHILD           | \$595               | \$610               | \$635               | \$392               | -2.4%            | -6.3%          | 51.9%          |
| MEDICAID ONLY               | ·                   |                     |                     | ·                   |                  |                |                |
| CHILDREN SERVED             | 17,843              | 18,566              | 18,895              | 18,442              | -3.9%            | -5.6%          | -3.2%          |
| CHILD CARE PAYMENTS         | \$8,855,206         | \$8,920,015         | \$9,173,276         | \$6,078,770         | -0.7%            | -3.5%          | 45.7%          |
| AVERAGE PER CHILD           | \$496               | \$480               | \$485               | \$330               | 3.3%             | 2.2%           | 50.6%          |
| FOOD STAMPS ONLY            | ,                   |                     | '                   | ,                   |                  |                |                |
| CHILDREN SERVED             | 2,409               | 2,677               | 2,992               | 3,698               | -10.0%           | -19.5%         | -34.9%         |
| CHILD CARE PAYMENTS         | \$1,221,414         | \$1,327,279         | \$1,560,762         | \$1,255,807         | -8.0%            |                |                |
| AVERAGE PER CHILD           | \$507               | \$496               | \$522               | \$340               | 2.3%             |                |                |
| CHILDREN SERVICES           | 7-07                | 7 .50               | 7                   | 7-10                |                  |                |                |
| CHILDREN SERVED             | 6,009               | 6,873               | 7,106               | 6,962               | -12.6%           | -15.4%         | -13.7%         |
| CHILD CARE PAYMENTS         | \$3,786,881         | \$4,212,631         | \$4,342,008         | \$2,896,956         | -10.1%           | -12.8%         | 30.7%          |
| AVERAGE PER CHILD           | \$630               | \$613               | \$611               | \$416               | 2.8%             |                |                |
| NO OTHER IM ASSISTANCE      | Ψ030                | Ψ015                | Ψ011                | Ψ110                | 2.0 / 0          | 3.170          | 51.570         |
| CHILDREN SERVED             | 597                 | 648                 | 707                 | 851                 | -7.9%            | -15.6%         | -29.8%         |
| CHILD CARE PAYMENTS         | \$308,065           | \$290,794           | \$386,174           | \$249,605           | 5.9%             | -20.2%         | 23.4%          |
| AVERAGE PER CHILD           | \$508,003<br>\$516  | \$290,794<br>\$449  | \$560,174<br>\$546  | \$249,003<br>\$293  |                  |                |                |
| AVENAGE FER CHIED           | \$310               | \$ <del>44</del> 9  | \$3 <del>4</del> 6  | <b>\$293</b>        | 15.0%            | -5.5%          | 75.9%          |