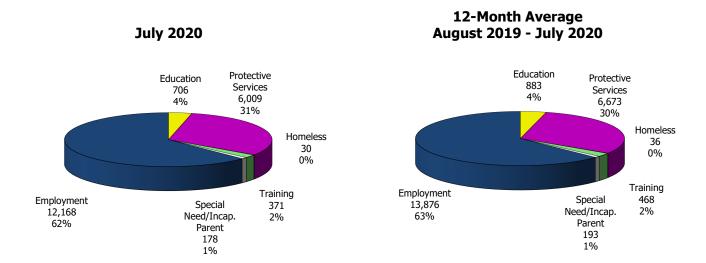

Figure 1. Regions

Figure 2. Reason for Child Care

Figure 3. Children Served by Facility

Figure 4. Children Served by Provider

TABLE 1. CHILD CARE STATEWIDE SUMMARY JULY 2020

|                             | NUMBER<br>OR AMOUNT | NUMBER<br>OR AMOUNT | NUMBER<br>OR AMOUNT | NUMBER<br>OR AMOUNT | CHANGE<br>FROM   | CHANGE<br>FROM | CHANGE<br>FROM |
|-----------------------------|---------------------|---------------------|---------------------|---------------------|------------------|----------------|----------------|
|                             | JUL-2020            | JUN-2020            | MAY-2020            | JUL-2019            | LAST MONTH       | 2 MONTHS AGO   | LAST YEAR      |
|                             | 302 2020            | 3011 2020           | 11341 2020          | 302 2013            | 2,3111011111     | Z HOM HO       | EAST TEAR      |
| APPLICATIONS RECEIVED       | 4,150               | 3,544               | 2,646               | 5,402               | 17.1%            | 56.8%          | -23.2%         |
| APPLICATIONS APPROVED       | 1,661               | 1,215               | 573                 | 2,174               | 36.7%            | 189.9%         | -23.6%         |
| APPLICATIONS REJECTED       | 2,043               | 1,808               | 1,499               | 2,517               | 13.0%            | 36.3%          | -18.8%         |
| APPLICATIONS PENDING        | 1,067               | 968                 | 788                 | 1,455               | 10.2%            | 35.4%          | -26.7%         |
| 15 DAYS OR LESS             | 1,018               | 908                 | 717                 | 1,349               | 12.1%            | 42.0%          | -24.5%         |
| MORE THAN 15 DAYS           | 49                  | 60                  | 71                  | 106                 | -18.3%           | -31.0%         | -53.8%         |
| THE THE WAY TO DATE         | 15                  | 00                  | 7.1                 | 100                 | 20.0 /0          | 01.070         | 33.070         |
| HOUSEHOLD REASON FOR CARE*  |                     |                     |                     |                     |                  |                |                |
| EMPLOYMENT                  | 12,168              | 13,085              | 13,029              | 14,788              | -7.0%            | -6.6%          | -17.7%         |
| EDUCATION                   | 706                 | 805                 | 839                 | 906                 | -12.3%           | -15.9%         | -22.1%         |
| TRAINING                    | 371                 | 416                 | 430                 | 484                 | -10.8%           | -13.7%         | -23.3%         |
| PROTECTIVE SERVICES         | 6,009               | 6,873               | 7,106               | 6,962               | -12.6%           | -15.4%         | -13.7%         |
| SPECIAL NEED                | 37                  | 43                  | 44                  | 41                  | -14.0%           | -15.9%         | -9.8%          |
| INCAPACITATED PARENT        | 141                 | 148                 | 144                 | 150                 | -4.7%            | -2.1%          | -6.0%          |
| HOMELESS                    | 30                  | 28                  | 33                  | 35                  | 7.1%             | -9.1%          | -14.3%         |
| TOTAL HOUSEHOLDS            | 19,462              | 21,398              | 21,625              | 23,366              | -9.0%            | -10.0%         | -16.7%         |
| TOTAL HOUSEHOLDS            | 19,702              | 21,390              | 21,023              | 23,300              | 5.0 70           | 10.070         | 10.7 70        |
| CHILDREN SERVED BY FACILITY |                     |                     |                     |                     |                  |                |                |
| CENTER CARE                 | 24,059              | 25,973              | 27,027              | 26,818              | -7.4%            | -11.0%         | -10.3%         |
| FAMILY HOME CARE            | 3,174               | 3,299               | 3,341               | 3,964               | -3.8%            | -5.0%          | -19.9%         |
| GROUP HOME CARE             | 599                 | 647                 | 669                 | 637                 | -7.4%            | -10.5%         | -6.0%          |
| GROOF HOME CARE             | 399                 | 047                 | 009                 | 037                 | -7. <b>-7</b> /0 | -10.570        | -0.070         |
| CHILDREN SERVED BY PROVIDER |                     |                     |                     |                     |                  |                |                |
| LICENSED                    | 22,984              | 24,625              | 25,572              | 25,299              | -6.7%            | -10.1%         | -9.2%          |
| LICENSE EXEMPT              | 2,989               | 3,379               | 3,534               | 3,798               | -11.5%           | -15.4%         | -21.3%         |
| REGISTERED                  | 1,887               | 1,972               | 2,003               | 2,431               | -4.3%            | -5.8%          | -22.4%         |
| REGISTERED                  | 1,007               | 1,372               | 2,003               | 2,731               | 1.5 70           | 3.070          | 22.170         |
| TOTAL (UNDUPLICATED)        |                     |                     |                     |                     |                  |                |                |
| CHILDREN SERVED             | 27,734              | 29,801              | 30,897              | 31,276              | -6.9%            | -10.2%         | -11.3%         |
| CHILD CARE PAYMENTS         | \$14,706,025        | \$15,397,865        | \$16,248,177        | \$11,003,784        | -4.5%            | -9.5%          | 33.6%          |
| AVERAGE PER CHILD           | \$530               | \$517               | \$526               | \$352               | 2.6%             | 0.8%           | 50.7%          |
|                             | Ψ333                | 4517                | 4520                | 4552                |                  |                |                |
| OTHER ASSISTANCE RECEIVED   |                     |                     |                     |                     |                  |                |                |
| TEMPORARY ASSISTANCE        |                     |                     |                     |                     |                  |                |                |
| CHILDREN SERVED             | 898                 | 1,061               | 1,238               | 1,334               | -15.4%           | -27.5%         | -32.7%         |
| CHILD CARE PAYMENTS         | \$534,459           | \$647,147           | \$785,956           | \$522,647           | -17.4%           | -32.0%         | 2.3%           |
| AVERAGE PER CHILD           | \$595               | \$610               | \$635               | \$392               | -2.4%            | -6.3%          | 51.9%          |
| MEDICAID ONLY               | ·                   |                     |                     | ·                   |                  |                |                |
| CHILDREN SERVED             | 17,843              | 18,566              | 18,895              | 18,442              | -3.9%            | -5.6%          | -3.2%          |
| CHILD CARE PAYMENTS         | \$8,855,206         | \$8,920,015         | \$9,173,276         | \$6,078,770         | -0.7%            | -3.5%          | 45.7%          |
| AVERAGE PER CHILD           | \$496               | \$480               | \$485               | \$330               | 3.3%             | 2.2%           | 50.6%          |
| FOOD STAMPS ONLY            | ,                   |                     | '                   | ,                   |                  |                |                |
| CHILDREN SERVED             | 2,409               | 2,677               | 2,992               | 3,698               | -10.0%           | -19.5%         | -34.9%         |
| CHILD CARE PAYMENTS         | \$1,221,414         | \$1,327,279         | \$1,560,762         | \$1,255,807         | -8.0%            |                |                |
| AVERAGE PER CHILD           | \$507               | \$496               | \$522               | \$340               | 2.3%             |                |                |
| CHILDREN SERVICES           | 7-07                | 7 .50               | 7                   | 7-10                |                  |                |                |
| CHILDREN SERVED             | 6,009               | 6,873               | 7,106               | 6,962               | -12.6%           | -15.4%         | -13.7%         |
| CHILD CARE PAYMENTS         | \$3,786,881         | \$4,212,631         | \$4,342,008         | \$2,896,956         | -10.1%           | -12.8%         | 30.7%          |
| AVERAGE PER CHILD           | \$630               | \$613               | \$611               | \$416               | 2.8%             |                |                |
| NO OTHER IM ASSISTANCE      | Ψ030                | Ψ015                | Ψ011                | Ψ110                | 2.0 / 0          | 3.170          | 51.570         |
| CHILDREN SERVED             | 597                 | 648                 | 707                 | 851                 | -7.9%            | -15.6%         | -29.8%         |
| CHILD CARE PAYMENTS         | \$308,065           | \$290,794           | \$386,174           | \$249,605           | 5.9%             | -20.2%         | 23.4%          |
| AVERAGE PER CHILD           | \$508,003<br>\$516  | \$290,794<br>\$449  | \$560,174<br>\$546  | \$249,003<br>\$293  |                  |                |                |
| AVENAGE FER CHIED           | \$310               | \$ <del>44</del> 9  | \$3 <del>4</del> 6  | <b>\$293</b>        | 15.0%            | -5.5%          | 75.9%          |