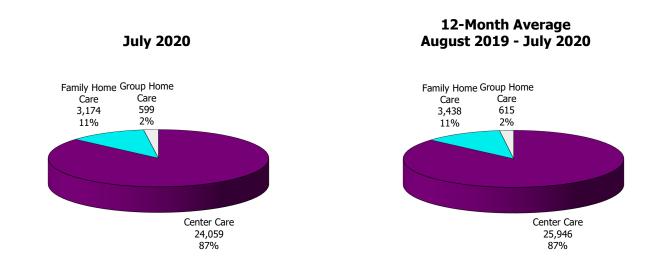

Figure 1. Regions

Figure 2. Reason for Child Care

Figure 3. Children Served by Facility

Figure 4. Children Served by Provider

TABLE 1. CHILD CARE STATEWIDE SUMMARY JULY 2020

|                             | NUMBER<br>OR AMOUNT | NUMBER<br>OR AMOUNT | NUMBER<br>OR AMOUNT | NUMBER<br>OR AMOUNT | CHANGE<br>FROM   | CHANGE<br>FROM | CHANGE<br>FROM |
|-----------------------------|---------------------|---------------------|---------------------|---------------------|------------------|----------------|----------------|
|                             | JUL-2020            | JUN-2020            | MAY-2020            | JUL-2019            | LAST MONTH       | 2 MONTHS AGO   | LAST YEAR      |
|                             | 302 2020            | 3011 2020           | 11341 2020          | 302 2013            | 2,3111011111     | Z HOM HO       | EAST TEAR      |
| APPLICATIONS RECEIVED       | 4,150               | 3,544               | 2,646               | 5,402               | 17.1%            | 56.8%          | -23.2%         |
| APPLICATIONS APPROVED       | 1,661               | 1,215               | 573                 | 2,174               | 36.7%            | 189.9%         | -23.6%         |
| APPLICATIONS REJECTED       | 2,043               | 1,808               | 1,499               | 2,517               | 13.0%            | 36.3%          | -18.8%         |
| APPLICATIONS PENDING        | 1,067               | 968                 | 788                 | 1,455               | 10.2%            | 35.4%          | -26.7%         |
| 15 DAYS OR LESS             | 1,018               | 908                 | 717                 | 1,349               | 12.1%            | 42.0%          | -24.5%         |
| MORE THAN 15 DAYS           | 49                  | 60                  | 71                  | 106                 | -18.3%           | -31.0%         | -53.8%         |
| THE THE WAY TO DATE         | 15                  | 00                  | 7.1                 | 100                 | 20.0 /0          | 01.070         | 33.070         |
| HOUSEHOLD REASON FOR CARE*  |                     |                     |                     |                     |                  |                |                |
| EMPLOYMENT                  | 12,168              | 13,085              | 13,029              | 14,788              | -7.0%            | -6.6%          | -17.7%         |
| EDUCATION                   | 706                 | 805                 | 839                 | 906                 | -12.3%           | -15.9%         | -22.1%         |
| TRAINING                    | 371                 | 416                 | 430                 | 484                 | -10.8%           | -13.7%         | -23.3%         |
| PROTECTIVE SERVICES         | 6,009               | 6,873               | 7,106               | 6,962               | -12.6%           | -15.4%         | -13.7%         |
| SPECIAL NEED                | 37                  | 43                  | 44                  | 41                  | -14.0%           | -15.9%         | -9.8%          |
| INCAPACITATED PARENT        | 141                 | 148                 | 144                 | 150                 | -4.7%            | -2.1%          | -6.0%          |
| HOMELESS                    | 30                  | 28                  | 33                  | 35                  | 7.1%             | -9.1%          | -14.3%         |
| TOTAL HOUSEHOLDS            | 19,462              | 21,398              | 21,625              | 23,366              | -9.0%            | -10.0%         | -16.7%         |
| TOTAL HOUSEHOLDS            | 19,702              | 21,390              | 21,023              | 23,300              | 5.0 70           | 10.070         | 10.7 70        |
| CHILDREN SERVED BY FACILITY |                     |                     |                     |                     |                  |                |                |
| CENTER CARE                 | 24,059              | 25,973              | 27,027              | 26,818              | -7.4%            | -11.0%         | -10.3%         |
| FAMILY HOME CARE            | 3,174               | 3,299               | 3,341               | 3,964               | -3.8%            | -5.0%          | -19.9%         |
| GROUP HOME CARE             | 599                 | 647                 | 669                 | 637                 | -7.4%            | -10.5%         | -6.0%          |
| GROOF HOME CARE             | 399                 | 047                 | 009                 | 037                 | -7. <b>-7</b> /0 | -10.570        | -0.070         |
| CHILDREN SERVED BY PROVIDER |                     |                     |                     |                     |                  |                |                |
| LICENSED                    | 22,984              | 24,625              | 25,572              | 25,299              | -6.7%            | -10.1%         | -9.2%          |
| LICENSE EXEMPT              | 2,989               | 3,379               | 3,534               | 3,798               | -11.5%           | -15.4%         | -21.3%         |
| REGISTERED                  | 1,887               | 1,972               | 2,003               | 2,431               | -4.3%            | -5.8%          | -22.4%         |
| REGISTERED                  | 1,007               | 1,372               | 2,003               | 2,731               | 1.5 70           | 3.070          | 22.170         |
| TOTAL (UNDUPLICATED)        |                     |                     |                     |                     |                  |                |                |
| CHILDREN SERVED             | 27,734              | 29,801              | 30,897              | 31,276              | -6.9%            | -10.2%         | -11.3%         |
| CHILD CARE PAYMENTS         | \$14,706,025        | \$15,397,865        | \$16,248,177        | \$11,003,784        | -4.5%            | -9.5%          | 33.6%          |
| AVERAGE PER CHILD           | \$530               | \$517               | \$526               | \$352               | 2.6%             | 0.8%           | 50.7%          |
|                             | Ψ333                | 4517                | 4520                | 4552                |                  |                |                |
| OTHER ASSISTANCE RECEIVED   |                     |                     |                     |                     |                  |                |                |
| TEMPORARY ASSISTANCE        |                     |                     |                     |                     |                  |                |                |
| CHILDREN SERVED             | 898                 | 1,061               | 1,238               | 1,334               | -15.4%           | -27.5%         | -32.7%         |
| CHILD CARE PAYMENTS         | \$534,459           | \$647,147           | \$785,956           | \$522,647           | -17.4%           | -32.0%         | 2.3%           |
| AVERAGE PER CHILD           | \$595               | \$610               | \$635               | \$392               | -2.4%            | -6.3%          | 51.9%          |
| MEDICAID ONLY               | ·                   |                     |                     | ·                   |                  |                |                |
| CHILDREN SERVED             | 17,843              | 18,566              | 18,895              | 18,442              | -3.9%            | -5.6%          | -3.2%          |
| CHILD CARE PAYMENTS         | \$8,855,206         | \$8,920,015         | \$9,173,276         | \$6,078,770         | -0.7%            | -3.5%          | 45.7%          |
| AVERAGE PER CHILD           | \$496               | \$480               | \$485               | \$330               | 3.3%             | 2.2%           | 50.6%          |
| FOOD STAMPS ONLY            | ,                   |                     | '                   | ,                   |                  |                |                |
| CHILDREN SERVED             | 2,409               | 2,677               | 2,992               | 3,698               | -10.0%           | -19.5%         | -34.9%         |
| CHILD CARE PAYMENTS         | \$1,221,414         | \$1,327,279         | \$1,560,762         | \$1,255,807         | -8.0%            |                |                |
| AVERAGE PER CHILD           | \$507               | \$496               | \$522               | \$340               | 2.3%             |                |                |
| CHILDREN SERVICES           | 7-07                | 7 .50               | 7                   | 7-10                |                  |                |                |
| CHILDREN SERVED             | 6,009               | 6,873               | 7,106               | 6,962               | -12.6%           | -15.4%         | -13.7%         |
| CHILD CARE PAYMENTS         | \$3,786,881         | \$4,212,631         | \$4,342,008         | \$2,896,956         | -10.1%           | -12.8%         | 30.7%          |
| AVERAGE PER CHILD           | \$630               | \$613               | \$611               | \$416               | 2.8%             |                |                |
| NO OTHER IM ASSISTANCE      | Ψ030                | Ψ015                | Ψ011                | Ψ110                | 2.0 / 0          | 3.170          | 51.570         |
| CHILDREN SERVED             | 597                 | 648                 | 707                 | 851                 | -7.9%            | -15.6%         | -29.8%         |
| CHILD CARE PAYMENTS         | \$308,065           | \$290,794           | \$386,174           | \$249,605           | 5.9%             | -20.2%         | 23.4%          |
| AVERAGE PER CHILD           | \$508,003<br>\$516  | \$290,794<br>\$449  | \$560,174<br>\$546  | \$249,003<br>\$293  |                  |                |                |
| AVENAGE FER CHIED           | \$310               | \$ <del>44</del> 9  | \$3 <del>4</del> 6  | <b>\$293</b>        | 15.0%            | -5.5%          | 75.9%          |