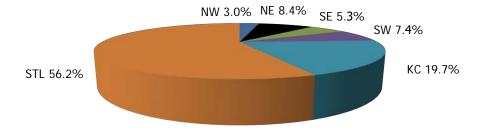

Figure 7. Children Served By Region

June 2019

12-Month Average July 2018 - June 2019

TABLE 4. CHILDREN SERVED AND PAYMENTS BY FUND CATEGORY JUNE 2019

|               |                           |              | CTS/IIS        |                 | N SUBSIDY   |          | ELIGIBLE                |          | OUPLICATED)                  |
|---------------|---------------------------|--------------|----------------|-----------------|-------------|----------|-------------------------|----------|------------------------------|
|               |                           | CHILDREN     | PAYMENTS       | CHILDREN        | PAYMENTS    | CHILDREN | PAYMENTS                | CHILDREN | PAYMENTS                     |
| NII ( DEGLOS) | ATOURON                   |              | 40             |                 | 40          |          | 40                      |          | •                            |
| NW REGION     | ATCHISON                  | 2            |                | 0               |             | 0        | \$0                     |          | \$015                        |
|               | CALDWELL<br>CARROLL       | 1            | \$422<br>\$291 | 0               |             |          | \$493<br>\$522          | 8<br>5   | \$915<br>\$812               |
|               | CASS                      | 71           | \$35,263       | 67              | \$25,715    |          | \$522<br>\$84,215       |          | \$145,193                    |
|               | CHARITON                  | 5            |                | 0               |             |          | \$201                   | 6        | \$145,193                    |
|               | CLINTON                   | 5            |                | 7               |             | 14       | \$2,594                 |          | \$1,122                      |
|               | COOPER                    | 13           |                | 12              |             |          |                         |          | \$13,261                     |
|               | DAVIESS                   | 4            | \$1,224        | 12              |             | 16       |                         |          | \$3,844                      |
|               | GENTRY                    | 6            |                | 0               |             |          | \$691                   | 12       | \$2,664                      |
|               | GRUNDY                    | 6            |                | 2               |             | 13       | \$2,176                 |          | \$4,913                      |
|               | HARRISON                  | 0            |                | 0               |             |          | \$0                     |          | \$0                          |
|               | HOLT                      | 0            |                | 0               |             |          | \$0                     |          | \$(                          |
|               | JOHNSON                   | 27           | \$10,602       | 15              |             | 101      | \$33,159                |          | \$50,066                     |
|               | LAFAYETTE                 | 12           | \$9,941        | 13              |             |          | \$15,194                | 79       | \$29,753                     |
|               | LINN                      | 5            |                | 0               | , , , , , , |          | \$609                   |          | \$1,602                      |
|               | LIVINGSTON                | 6            |                | 1               |             | 14       | \$1,400                 | 21       | \$3,060                      |
|               | MERCER                    | 0            |                | 0               |             |          | \$0                     |          | \$0,000                      |
|               | NODAWAY                   | 3            | 7.0            | 3               |             | 7        | \$847                   | 13       | \$1,917                      |
|               | PETTIS                    | 19           | \$5,974        | 12              |             | 96       | \$19,184                | 127      | \$27,990                     |
|               | PUTNAM                    | 3            |                |                 |             | 70       | \$1,246                 |          | \$1,670                      |
|               | RAY                       | 3            |                | 0               |             |          | \$308                   |          | \$1,712                      |
|               | SALINE                    | 1            | \$308          | 2               |             | 8        | \$1,476                 |          | \$2,097                      |
|               | SULLIVAN                  | 0            |                | 0               |             |          | \$294                   |          | \$294                        |
|               | WORTH                     | 0            |                | 0               |             |          |                         |          | \$0                          |
|               | NW TOTAL                  | 192          | \$78,510       | 136             | 7.7         | 694      | \$174,363               | _        | \$304,496                    |
|               |                           |              |                |                 |             |          |                         | ,        |                              |
| NE REGION     | ADAIR                     | 29           | \$9,400        | 14              | \$1,583     | 39       | \$6,860                 | 82       | \$17,843                     |
|               | AUDRAIN                   | 19           | \$3,390        | 16              |             | 29       | \$4,303                 |          | \$12,175                     |
|               | BOONE                     | 124          | \$68,278       | 66              | \$28,993    | 767      | \$316,523               | 957      | \$413,795                    |
|               | CALLAWAY                  | 43           | \$14,308       | 28              | \$6,409     | 121      | \$25,387                | 192      | \$46,104                     |
|               | CLARK                     | 4            | \$1,328        | 0               | \$201       | 0        | \$0                     | 4        | \$1,529                      |
|               | COLE                      | 83           | \$41,944       | 56              | \$20,068    | 489      | \$160,729               | 628      | \$222,741                    |
|               | GASCONADE                 | 6            | \$2,898        | 6               | \$1,754     | 10       | \$2,843                 | 22       | \$7,495                      |
|               | HOWARD                    | 1            | \$227          | 0               | \$0         | 14       | \$2,199                 | 15       | \$2,426                      |
|               | KNOX                      | 3            | \$999          | 0               | \$0         | 8        | \$1,170                 | 11       | \$2,169                      |
|               | LEWIS                     | 0            | \$0            | 0               |             |          | \$0                     | 0        | \$0                          |
|               | LINCOLN                   | 31           | \$9,811        | 14              |             |          | \$12,935                |          | \$27,019                     |
|               | MACON                     | 9            | , , ,          |                 |             | 36       | \$7,393                 |          | \$11,546                     |
|               | MARION                    | 26           | \$5,752        | 25              |             |          | \$14,064                |          | \$26,126                     |
|               | MONITEAU                  | 7            | \$2,510        |                 |             | 33       | \$8,952                 | 46       | \$12,568                     |
|               | MONROE                    | 12           | \$3,308        | 4               |             |          | \$3,874                 |          | \$7,901                      |
|               | MONTGOMERY                | 5            |                |                 |             | 2        | \$172                   |          | \$2,494                      |
|               | OSAGE                     | 7            |                |                 |             |          |                         |          | \$11,069                     |
|               | PIKE                      | 11           |                |                 |             |          |                         |          | \$9,029                      |
|               | RALLS                     | 6            |                |                 |             |          |                         |          | \$2,658                      |
|               | RANDOLPH                  | 33           |                |                 |             | 70       |                         |          | \$28,080                     |
|               | SCHUYLER                  | 0            |                |                 |             |          | \$395                   |          | \$395                        |
|               | SCOTLAND                  | 7            |                |                 |             |          |                         |          | \$2,344                      |
|               | SHELBY                    | 2            |                | 2               |             |          | \$655                   |          | \$1,590<br>\$1,450           |
|               | WARREN NE TOTAL           | 4 <b>70</b>  |                | 4<br><b>273</b> |             |          | \$0<br><b>\$594,217</b> |          | \$1,452<br><b>\$870,548</b>  |
|               | INE TOTAL                 | 470          | \$190,702      | 2/3             | \$65,630    | 1,001    | \$394,217               | 2,603    | \$670,340                    |
| SE REGION     | BOLLINGER                 | 4            | \$966          | 0               | \$0         | 1        | \$227                   | 5        | \$1,193                      |
| JE KEGIOW     | BUTLER                    | 91           | \$32,429       |                 |             |          |                         |          | \$90,503                     |
|               | CAPE GIRARDEAU            | 79           |                |                 |             |          |                         |          | \$72,822                     |
|               | CARTER                    | 0            |                |                 |             |          |                         |          | \$12,622                     |
|               | CRAWFORD                  | 7            |                |                 |             |          |                         |          | \$7,029                      |
|               | DENT                      | 14           | \$4,230        |                 |             |          |                         |          | \$9,780                      |
|               | DUNKLIN                   | 32           | \$8,956        |                 |             |          |                         |          | \$42,275                     |
|               | HOWELL                    | 46           |                |                 |             |          |                         |          | \$42,273                     |
|               | I O V V L L L             | 40           |                |                 |             |          |                         |          | \$5,862                      |
|               | IRON                      | 4            | ¢2 7/17        | 4               | \$1 7k1     | 11       |                         |          |                              |
|               | IRON<br>MADISON           | 6            |                | 6               |             | 11       | \$1,864<br>\$11,680     |          |                              |
|               | IRON<br>MADISON<br>MARIES | 6<br>29<br>2 | \$7,131        | 20              | \$4,819     | 66       | \$11,680                | 115      | \$3,802<br>\$23,630<br>\$934 |