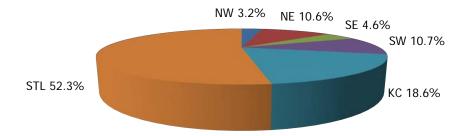

#### **TABLE OF CONTENTS**

| Figure | 1   | Map of Regions                                     | 1     |
|--------|-----|----------------------------------------------------|-------|
| Figure | 2   | Reason for Care                                    | 2     |
| Figure | 3   | Children Served by Facility                        | 2     |
| Figure | 4   | Children Served by Provider                        | 2     |
| Table  | 1   | Statewide Summary                                  | 3     |
| Table  | 2   | Applications                                       | 4-5   |
| Table  | 3   | Reason for Care                                    | 6-7   |
| Figure | 5   | Children Served                                    | 8     |
| Figure | 6   | Child Care Payments                                | 8     |
| Figure | 7   | Children Served by Region                          | 9     |
| Table  | 4   | Children Served and Payments by Fund Category      | 10-11 |
| Figure | 8   | Total Children Served By Age Group                 | 12    |
| Figure | 9   | Children Served Age < 2 by Facility                | 12    |
| Figure | 10  | Children Served Ages 2-5 by Facility               | 13    |
| Figure | 11  | Children Served Ages > 5 by Facility               | 13    |
| Figure | 12  | Children Served in Center by Age                   | 14    |
| Figure | 13  | Children Served in Family Home by Age              | 14    |
| Figure | 14  | Children Served in Group Home by Age               | 14    |
| Table  | 5   | Children Served & Payments by Child Age & Facility | 15-16 |
| Table  | 6   | Child Care Demographics                            | 17    |
| Table  | 6A  | Transitional Child Care – Summary                  | 18    |
| Figure | 15  | Transitional Households by Region                  | 18    |
| Figure | 16  | Transitional Children by Region                    | 18    |
| Table  | 6A1 | Transitional Child Care – Level 1                  | 19    |

Figure 7. Children Served By Region

June 2019

12-Month Average July 2018 - June 2019

TABLE 4. CHILDREN SERVED AND PAYMENTS BY FUND CATEGORY JUNE 2019

|               |                           |              | CTS/IIS        |                 | N SUBSIDY   |          | ELIGIBLE                |          | OUPLICATED)                  |
|---------------|---------------------------|--------------|----------------|-----------------|-------------|----------|-------------------------|----------|------------------------------|
|               |                           | CHILDREN     | PAYMENTS       | CHILDREN        | PAYMENTS    | CHILDREN | PAYMENTS                | CHILDREN | PAYMENTS                     |
| NII ( DEGLOS) | ATOURON                   |              | 40             |                 | 40          |          | 40                      |          | •                            |
| NW REGION     | ATCHISON                  | 2            |                | 0               |             | 0        | \$0                     |          | \$015                        |
|               | CALDWELL<br>CARROLL       | 1            | \$422<br>\$291 | 0               |             |          | \$493<br>\$522          | 8<br>5   | \$915<br>\$812               |
|               | CASS                      | 71           | \$35,263       | 67              | \$25,715    |          | \$522<br>\$84,215       |          | \$145,193                    |
|               | CHARITON                  | 5            |                | 0               |             |          | \$201                   | 6        | \$145,193                    |
|               | CLINTON                   | 5            |                | 7               |             | 14       | \$2,594                 |          | \$1,122                      |
|               | COOPER                    | 13           |                | 12              |             |          |                         |          | \$13,261                     |
|               | DAVIESS                   | 4            | \$1,224        | 12              |             | 16       |                         |          | \$3,844                      |
|               | GENTRY                    | 6            |                | 0               |             |          | \$691                   | 12       | \$2,664                      |
|               | GRUNDY                    | 6            |                | 2               |             | 13       | \$2,176                 |          | \$4,913                      |
|               | HARRISON                  | 0            |                | 0               |             |          | \$0                     |          | \$0                          |
|               | HOLT                      | 0            |                | 0               |             |          | \$0                     |          | \$(                          |
|               | JOHNSON                   | 27           | \$10,602       | 15              |             | 101      | \$33,159                |          | \$50,066                     |
|               | LAFAYETTE                 | 12           | \$9,941        | 13              |             |          | \$15,194                | 79       | \$29,753                     |
|               | LINN                      | 5            |                | 0               | , , , , , , |          | \$609                   |          | \$1,602                      |
|               | LIVINGSTON                | 6            |                | 1               |             | 14       | \$1,400                 | 21       | \$3,060                      |
|               | MERCER                    | 0            |                | 0               |             |          | \$0                     |          | \$0,000                      |
|               | NODAWAY                   | 3            | 7.0            | 3               |             | 7        | \$847                   | 13       | \$1,917                      |
|               | PETTIS                    | 19           | \$5,974        | 12              |             | 96       | \$19,184                | 127      | \$27,990                     |
|               | PUTNAM                    | 3            |                |                 |             | 70       | \$1,246                 |          | \$1,670                      |
|               | RAY                       | 3            |                | 0               |             |          | \$308                   |          | \$1,712                      |
|               | SALINE                    | 1            | \$308          | 2               |             | 8        | \$1,476                 |          | \$2,097                      |
|               | SULLIVAN                  | 0            |                | 0               |             |          | \$294                   |          | \$294                        |
|               | WORTH                     | 0            |                | 0               |             |          |                         |          | \$0                          |
|               | NW TOTAL                  | 192          | \$78,510       | 136             | 7.7         | 694      | \$174,363               | _        | \$304,496                    |
|               |                           |              |                |                 |             |          |                         | ,        |                              |
| NE REGION     | ADAIR                     | 29           | \$9,400        | 14              | \$1,583     | 39       | \$6,860                 | 82       | \$17,843                     |
|               | AUDRAIN                   | 19           | \$3,390        | 16              |             | 29       | \$4,303                 |          | \$12,175                     |
|               | BOONE                     | 124          | \$68,278       | 66              | \$28,993    | 767      | \$316,523               | 957      | \$413,795                    |
|               | CALLAWAY                  | 43           | \$14,308       | 28              | \$6,409     | 121      | \$25,387                | 192      | \$46,104                     |
|               | CLARK                     | 4            | \$1,328        | 0               | \$201       | 0        | \$0                     | 4        | \$1,529                      |
|               | COLE                      | 83           | \$41,944       | 56              | \$20,068    | 489      | \$160,729               | 628      | \$222,741                    |
|               | GASCONADE                 | 6            | \$2,898        | 6               | \$1,754     | 10       | \$2,843                 | 22       | \$7,495                      |
|               | HOWARD                    | 1            | \$227          | 0               | \$0         | 14       | \$2,199                 | 15       | \$2,426                      |
|               | KNOX                      | 3            | \$999          | 0               | \$0         | 8        | \$1,170                 | 11       | \$2,169                      |
|               | LEWIS                     | 0            | \$0            | 0               |             |          | \$0                     | 0        | \$0                          |
|               | LINCOLN                   | 31           | \$9,811        | 14              |             |          | \$12,935                |          | \$27,019                     |
|               | MACON                     | 9            | , , ,          |                 |             | 36       | \$7,393                 |          | \$11,546                     |
|               | MARION                    | 26           | \$5,752        | 25              |             |          | \$14,064                |          | \$26,126                     |
|               | MONITEAU                  | 7            | \$2,510        |                 |             | 33       | \$8,952                 | 46       | \$12,568                     |
|               | MONROE                    | 12           | \$3,308        | 4               |             |          | \$3,874                 |          | \$7,901                      |
|               | MONTGOMERY                | 5            |                |                 |             | 2        | \$172                   |          | \$2,494                      |
|               | OSAGE                     | 7            |                |                 |             |          |                         |          | \$11,069                     |
|               | PIKE                      | 11           |                |                 |             |          |                         |          | \$9,029                      |
|               | RALLS                     | 6            |                |                 |             |          |                         |          | \$2,658                      |
|               | RANDOLPH                  | 33           |                |                 |             | 70       |                         |          | \$28,080                     |
|               | SCHUYLER                  | 0            |                |                 |             |          | \$395                   |          | \$395                        |
|               | SCOTLAND                  | 7            |                |                 |             |          |                         |          | \$2,344                      |
|               | SHELBY                    | 2            |                | 2               |             |          | \$655                   |          | \$1,590<br>\$1,450           |
|               | WARREN NE TOTAL           | 4 <b>70</b>  |                | 4<br><b>273</b> |             |          | \$0<br><b>\$594,217</b> |          | \$1,452<br><b>\$870,548</b>  |
|               | INE TOTAL                 | 470          | \$190,702      | 2/3             | \$65,630    | 1,001    | \$394,217               | 2,603    | \$670,340                    |
| SE REGION     | BOLLINGER                 | 4            | \$966          | 0               | \$0         | 1        | \$227                   | 5        | \$1,193                      |
| JE KEGIOW     | BUTLER                    | 91           | \$32,429       |                 |             |          |                         |          | \$90,503                     |
|               | CAPE GIRARDEAU            | 79           |                |                 |             |          |                         |          | \$72,822                     |
|               | CARTER                    | 0            |                |                 |             |          |                         |          | \$12,622                     |
|               | CRAWFORD                  | 7            |                |                 |             |          |                         |          | \$7,029                      |
|               | DENT                      | 14           | \$4,230        |                 |             |          |                         |          | \$9,780                      |
|               | DUNKLIN                   | 32           | \$8,956        |                 |             |          |                         |          | \$42,275                     |
|               | HOWELL                    | 46           |                |                 |             |          |                         |          | \$42,273                     |
|               | I O V V L L L             | 40           |                |                 |             |          |                         |          | \$5,862                      |
|               | IRON                      | 4            | ¢2 7/17        | 4               | \$1 7k1     | 11       |                         |          |                              |
|               | IRON<br>MADISON           | 6            |                | 6               |             | 11       | \$1,864<br>\$11,680     |          |                              |
|               | IRON<br>MADISON<br>MARIES | 6<br>29<br>2 | \$7,131        | 20              | \$4,819     | 66       | \$11,680                | 115      | \$3,802<br>\$23,630<br>\$934 |