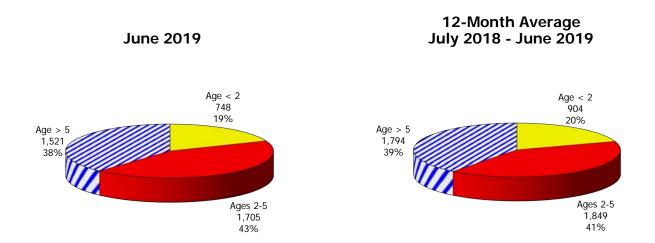

#### **TABLE OF CONTENTS**

| Figure | 1   | Map of Regions                                     | 1     |
|--------|-----|----------------------------------------------------|-------|
| Figure | 2   | Reason for Care                                    | 2     |
| Figure | 3   | Children Served by Facility                        | 2     |
| Figure | 4   | Children Served by Provider                        | 2     |
| Table  | 1   | Statewide Summary                                  | 3     |
| Table  | 2   | Applications                                       | 4-5   |
| Table  | 3   | Reason for Care                                    | 6-7   |
| Figure | 5   | Children Served                                    | 8     |
| Figure | 6   | Child Care Payments                                | 8     |
| Figure | 7   | Children Served by Region                          | 9     |
| Table  | 4   | Children Served and Payments by Fund Category      | 10-11 |
| Figure | 8   | Total Children Served By Age Group                 | 12    |
| Figure | 9   | Children Served Age < 2 by Facility                | 12    |
| Figure | 10  | Children Served Ages 2-5 by Facility               | 13    |
| Figure | 11  | Children Served Ages > 5 by Facility               | 13    |
| Figure | 12  | Children Served in Center by Age                   | 14    |
| Figure | 13  | Children Served in Family Home by Age              | 14    |
| Figure | 14  | Children Served in Group Home by Age               | 14    |
| Table  | 5   | Children Served & Payments by Child Age & Facility | 15-16 |
| Table  | 6   | Child Care Demographics                            | 17    |
| Table  | 6A  | Transitional Child Care – Summary                  | 18    |
| Figure | 15  | Transitional Households by Region                  | 18    |
| Figure | 16  | Transitional Children by Region                    | 18    |
| Table  | 6A1 | Transitional Child Care – Level 1                  | 19    |

Figure 1. Regions

Figure 2. Reason for Child Care

Figure 3. Children Served by Facility

Figure 4. Children Served by Provider

TABLE 1. CHILD CARE STATEWIDE SUMMARY JUNE 2019

|                                       | NUMBER<br>OR AMOUNT  | NUMBER<br>OR AMOUNT  | NUMBER<br>OR AMOUNT  | NUMBER<br>OR AMOUNT  | CHANGE<br>FROM | CHANGE<br>FROM | CHANGE<br>FROM |
|---------------------------------------|----------------------|----------------------|----------------------|----------------------|----------------|----------------|----------------|
|                                       | JUN-2019             | MAY-2019             | APR-2019             | JUN-2018             | LAST MONTH     | 2 MONTHS AGO   | LAST YEAR      |
|                                       | 3014-2017            | WAT-2017             | AI K-2017            | 3014-2010            | LAST MONTH     | 2 MONTHS AGO   | LAST TEAK      |
| APPLICATIONS RECEIVED                 | 4,664                | 5,132                | 4,820                | 5,150                | -9.1%          | -3.2%          | -9.4%          |
| APPLICATIONS APPROVED                 | 2,208                | 2,346                | 2,333                | 2,418                | -5.9%          | -5.4%          | -8.7%          |
| APPLICATIONS REJECTED                 | 2,203                | 2,388                | 2,098                | 2,341                | -7.7%          | 5.0%           | -5.9%          |
| APPLICATIONS PENDING                  | 1,160                | 1,191                | 1,159                | 1,224                | -2.6%          | 0.1%           | -5.2%          |
| 15 DAYS OR LESS                       | 989                  | 1,121                | 1,116                | 1,142                | -11.8%         | -11.4%         | -13.4%         |
| MORE THAN 15 DAYS                     | 171                  | 70                   | 43                   | 82                   | 144.3%         | 297.7%         | 108.5%         |
|                                       |                      |                      |                      |                      |                |                |                |
| HOUSEHOLD REASON FOR CARE*            |                      |                      |                      |                      |                |                |                |
| EMPLOYMENT                            | 14,885               | 15,117               | 15,205               | 16,653               | -1.5%          | -2.1%          | -10.6%         |
| EDUCATION                             | 954                  | 1,024                | 1,077                | 1,063                | -6.8%          | -11.4%         | -10.3%         |
| TRAINING                              | 477                  | 465                  | 453                  | 449                  | 2.6%           | 5.3%           | 6.2%           |
| PROTECTIVE SERVICES                   | 7,221                | 7,075                | 7,114                | 7,596                | 2.1%           | 1.5%           | -4.9%          |
| SPECIAL NEED                          | 37                   | 38                   | 39                   | 38                   | -2.6%          | -5.1%          | -2.6%          |
| INCAPACITATED PARENT                  | 145                  | 141                  | 155                  | 163                  | 2.8%           | -6.5%          | -11.0%         |
| HOMELESS                              | 41                   | 34                   | 32                   | 16                   | 20.6%          | 28.1%          | 156.3%         |
| TOTAL HOUSEHOLDS                      | 23,760               | 23,894               | 24,075               | 25,978               | -0.6%          | -1.3%          | -8.5%          |
|                                       |                      |                      |                      |                      |                |                |                |
| CHILDREN SERVED BY FACILITY           |                      |                      |                      |                      |                |                |                |
| CENTER CARE                           | 27,836               | 27,639               | 27,968               | 30,085               | 0.7%           | -0.5%          | -7.5%          |
| FAMILY HOME CARE                      | 3,954                | 3,990                | 4,122                | 5,419                | -0.9%          | -4.1%          | -27.0%         |
| GROUP HOME CARE                       | 668                  | 685                  | 651                  | 790                  | -2.5%          | 2.6%           | -15.4%         |
|                                       |                      |                      |                      |                      |                |                |                |
| CHILDREN SERVED BY PROVIDER           |                      |                      |                      |                      |                |                |                |
| LICENSED                              | 26,374               | 26,205               | 26,612               | 28,805               | 0.6%           | -0.9%          | -8.4%          |
| LICENSE EXEMPT                        | 3,804                | 3,658                | 3,634                | 4,159                | 4.0%           | 4.7%           | -8.5%          |
| REGISTERED                            | 2,398                | 2,492                | 2,548                | 3,499                | -3.8%          | -5.9%          | -31.5%         |
|                                       |                      |                      |                      |                      |                |                |                |
| TOTAL (UNDUPLICATED)                  |                      |                      |                      |                      |                |                |                |
| CHILDREN SERVED                       | 32,312               | 32,175               | 32,611               | 36,107               | 0.4%           | -0.9%          | -10.5%         |
| CHILD CARE PAYMENTS                   | \$11,791,361         | \$11,406,602         | \$11,045,919         | \$13,126,919         | 3.4%           | 6.7%           | -10.2%         |
| AVERAGE PER CHILD                     | \$365                | \$355                | \$339                | \$364                | 2.9%           | 7.7%           | 0.4%           |
| OTHER ACCIOTANCE RECEIVER             |                      |                      |                      |                      |                |                |                |
| OTHER ASSISTANCE RECEIVED             |                      |                      |                      |                      |                |                |                |
| TEMPORARY ASSISTANCE                  | 4.077                | 4.070                | 4 004                | 4.5/4                | 0.10/          | 2.50/          | 10.20/         |
| CHILDREN SERVED                       | 1,277                | 1,278                | 1,324                | 1,561                | -0.1%          | -3.5%          | -18.2%         |
| CHILD CARE PAYMENTS AVERAGE PER CHILD | \$535,312            | \$522,957            | \$503,200            | \$654,058<br>\$419   | 2.4%<br>2.4%   | 6.4%<br>10.3%  | -18.2%<br>0.0% |
| MEDICAID ONLY                         | \$419                | \$409                | \$380                | \$419                | 2.470          | 10.376         | 0.0%           |
| CHILDREN SERVED                       | 19,292               | 19,467               | 19,814               | 23,886               | -0.9%          | -2.6%          | -19.2%         |
| CHILD CARE PAYMENTS                   | \$6,597,312          | \$6,464,545          | \$6,288,448          | \$8,143,298          | 2.1%           | 4.9%           | -19.0%         |
| AVERAGE PER CHILD                     | \$6,597,312<br>\$342 | \$6,464,545          | \$0,200,440<br>\$317 | \$6,143,296<br>\$341 | 3.0%           | 7.8%           | 0.3%           |
| FOOD STAMPS ONLY                      | <b>\$342</b>         | \$332                | \$317                | \$34 I               | 3.070          | 7.070          | 0.576          |
| CHILDREN SERVED                       | 3,650                | 3,461                | 3,475                | 2,356                | 5.5%           | 5.0%           | 54.9%          |
| CHILD CARE PAYMENTS                   | \$1,310,582          | \$1,196,112          | \$1,155,345          | \$846,155            | 9.6%           | 13.4%          | 54.9%          |
| AVERAGE PER CHILD                     | \$1,310,382          | \$1,170,112          | \$1,155,345          | \$359                | 3.9%           | 8.0%           | 0.0%           |
| CHILDREN SERVICES                     | <b>\$339</b>         | <b>φ</b> 340         | <b></b>              | <b>\$339</b>         | 3.770          | 0.078          | 0.076          |
| CHILDREN SERVED                       | 7,221                | 7,075                | 7,114                | 7,596                | 2.1%           | 1.5%           | -4.9%          |
| CHILD CARE PAYMENTS                   | \$3,061,626          | \$2,942,442          | \$2,832,486          | \$3,255,452          | 4.1%           | 8.1%           | -6.0%          |
| AVERAGE PER CHILD                     | \$3,061,626<br>\$424 | \$2,942,442<br>\$416 | \$2,632,460<br>\$398 | \$3,255,452<br>\$429 | 1.9%           | 6.5%           | -1.1%          |
| NO OTHER IM ASSISTANCE                | <b>9424</b>          | φ <del>4</del> 10    | φ390                 | 9429                 | 1.770          | 0.576          | -1.170         |
| CHILDREN SERVED                       | 879                  | 898                  | 890                  | 723                  | -2.1%          | -1.2%          | 21.6%          |
| CHILD CARE PAYMENTS                   | \$286,529            | \$280,545            | \$266,439            | \$227,957            | 2.1%           | 7.5%           | 25.7%          |
| AVERAGE PER CHILD                     | \$260,329<br>\$326   | \$260,343            | \$200,439<br>\$299   | \$315                | 4.3%           | 8.9%           | 3.4%           |
| AVENAUL I EN GITTED                   | <b></b>              | <b>\$312</b>         | <b>⊅∠</b> 99         | \$315                | 4.370          | 0.770          | 3.470          |