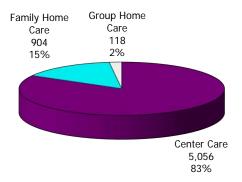

#### **TABLE OF CONTENTS**

| Figure | 1   | Map of Regions                                     | 1     |
|--------|-----|----------------------------------------------------|-------|
| Figure | 2   | Reason for Care                                    | 2     |
| Figure | 3   | Children Served by Facility                        | 2     |
| Figure | 4   | Children Served by Provider                        | 2     |
| Table  | 1   | Statewide Summary                                  | 3     |
| Table  | 2   | Applications                                       | 4-5   |
| Table  | 3   | Reason for Care                                    | 6-7   |
| Figure | 5   | Children Served                                    | 8     |
| Figure | 6   | Child Care Payments                                | 8     |
| Figure | 7   | Children Served by Region                          | 9     |
| Table  | 4   | Children Served and Payments by Fund Category      | 10-11 |
| Figure | 8   | Total Children Served By Age Group                 | 12    |
| Figure | 9   | Children Served Age < 2 by Facility                | 12    |
| Figure | 10  | Children Served Ages 2-5 by Facility               | 13    |
| Figure | 11  | Children Served Ages > 5 by Facility               | 13    |
| Figure | 12  | Children Served in Center by Age                   | 14    |
| Figure | 13  | Children Served in Family Home by Age              | 14    |
| Figure | 14  | Children Served in Group Home by Age               | 14    |
| Table  | 5   | Children Served & Payments by Child Age & Facility | 15-16 |
| Table  | 6   | Child Care Demographics                            | 17    |
| Table  | 6A  | Transitional Child Care – Summary                  | 18    |
| Figure | 15  | Transitional Households by Region                  | 18    |
| Figure | 16  | Transitional Children by Region                    | 18    |
| Table  | 6A1 | Transitional Child Care – Level 1                  | 19    |

Figure 1. Regions

Figure 2. Reason for Child Care

Figure 3. Children Served by Facility

Figure 4. Children Served by Provider

TABLE 1. CHILD CARE STATEWIDE SUMMARY JUNE 2019

|                                       | NUMBER<br>OR AMOUNT  | NUMBER<br>OR AMOUNT  | NUMBER<br>OR AMOUNT  | NUMBER<br>OR AMOUNT  | CHANGE<br>FROM | CHANGE<br>FROM | CHANGE<br>FROM |
|---------------------------------------|----------------------|----------------------|----------------------|----------------------|----------------|----------------|----------------|
|                                       | JUN-2019             | MAY-2019             | APR-2019             | JUN-2018             | LAST MONTH     | 2 MONTHS AGO   | LAST YEAR      |
|                                       | 3014-2017            | WAT-2017             | AI K-2017            | 3014-2010            | LAST MONTH     | 2 MONTHS AGO   | LAST TEAK      |
| APPLICATIONS RECEIVED                 | 4,664                | 5,132                | 4,820                | 5,150                | -9.1%          | -3.2%          | -9.4%          |
| APPLICATIONS APPROVED                 | 2,208                | 2,346                | 2,333                | 2,418                | -5.9%          | -5.4%          | -8.7%          |
| APPLICATIONS REJECTED                 | 2,203                | 2,388                | 2,098                | 2,341                | -7.7%          | 5.0%           | -5.9%          |
| APPLICATIONS PENDING                  | 1,160                | 1,191                | 1,159                | 1,224                | -2.6%          | 0.1%           | -5.2%          |
| 15 DAYS OR LESS                       | 989                  | 1,121                | 1,116                | 1,142                | -11.8%         | -11.4%         | -13.4%         |
| MORE THAN 15 DAYS                     | 171                  | 70                   | 43                   | 82                   | 144.3%         | 297.7%         | 108.5%         |
|                                       |                      |                      |                      |                      |                |                |                |
| HOUSEHOLD REASON FOR CARE*            |                      |                      |                      |                      |                |                |                |
| EMPLOYMENT                            | 14,885               | 15,117               | 15,205               | 16,653               | -1.5%          | -2.1%          | -10.6%         |
| EDUCATION                             | 954                  | 1,024                | 1,077                | 1,063                | -6.8%          | -11.4%         | -10.3%         |
| TRAINING                              | 477                  | 465                  | 453                  | 449                  | 2.6%           | 5.3%           | 6.2%           |
| PROTECTIVE SERVICES                   | 7,221                | 7,075                | 7,114                | 7,596                | 2.1%           | 1.5%           | -4.9%          |
| SPECIAL NEED                          | 37                   | 38                   | 39                   | 38                   | -2.6%          | -5.1%          | -2.6%          |
| INCAPACITATED PARENT                  | 145                  | 141                  | 155                  | 163                  | 2.8%           | -6.5%          | -11.0%         |
| HOMELESS                              | 41                   | 34                   | 32                   | 16                   | 20.6%          | 28.1%          | 156.3%         |
| TOTAL HOUSEHOLDS                      | 23,760               | 23,894               | 24,075               | 25,978               | -0.6%          | -1.3%          | -8.5%          |
|                                       |                      |                      |                      |                      |                |                |                |
| CHILDREN SERVED BY FACILITY           |                      |                      |                      |                      |                |                |                |
| CENTER CARE                           | 27,836               | 27,639               | 27,968               | 30,085               | 0.7%           | -0.5%          | -7.5%          |
| FAMILY HOME CARE                      | 3,954                | 3,990                | 4,122                | 5,419                | -0.9%          | -4.1%          | -27.0%         |
| GROUP HOME CARE                       | 668                  | 685                  | 651                  | 790                  | -2.5%          | 2.6%           | -15.4%         |
|                                       |                      |                      |                      |                      |                |                |                |
| CHILDREN SERVED BY PROVIDER           |                      |                      |                      |                      |                |                |                |
| LICENSED                              | 26,374               | 26,205               | 26,612               | 28,805               | 0.6%           | -0.9%          | -8.4%          |
| LICENSE EXEMPT                        | 3,804                | 3,658                | 3,634                | 4,159                | 4.0%           | 4.7%           | -8.5%          |
| REGISTERED                            | 2,398                | 2,492                | 2,548                | 3,499                | -3.8%          | -5.9%          | -31.5%         |
|                                       |                      |                      |                      |                      |                |                |                |
| TOTAL (UNDUPLICATED)                  |                      |                      |                      |                      |                |                |                |
| CHILDREN SERVED                       | 32,312               | 32,175               | 32,611               | 36,107               | 0.4%           | -0.9%          | -10.5%         |
| CHILD CARE PAYMENTS                   | \$11,791,361         | \$11,406,602         | \$11,045,919         | \$13,126,919         | 3.4%           | 6.7%           | -10.2%         |
| AVERAGE PER CHILD                     | \$365                | \$355                | \$339                | \$364                | 2.9%           | 7.7%           | 0.4%           |
| OTHER ACCIOTANCE RECEIVER             |                      |                      |                      |                      |                |                |                |
| OTHER ASSISTANCE RECEIVED             |                      |                      |                      |                      |                |                |                |
| TEMPORARY ASSISTANCE                  | 4.077                | 4.070                | 4 004                | 4.5/4                | 0.10/          | 2.50/          | 10.20/         |
| CHILDREN SERVED                       | 1,277                | 1,278                | 1,324                | 1,561                | -0.1%          | -3.5%          | -18.2%         |
| CHILD CARE PAYMENTS AVERAGE PER CHILD | \$535,312            | \$522,957            | \$503,200            | \$654,058<br>\$419   | 2.4%<br>2.4%   | 6.4%<br>10.3%  | -18.2%<br>0.0% |
| MEDICAID ONLY                         | \$419                | \$409                | \$380                | \$419                | 2.470          | 10.376         | 0.0%           |
| CHILDREN SERVED                       | 19,292               | 19,467               | 19,814               | 23,886               | -0.9%          | -2.6%          | -19.2%         |
| CHILD CARE PAYMENTS                   | \$6,597,312          | \$6,464,545          | \$6,288,448          | \$8,143,298          | 2.1%           | 4.9%           | -19.0%         |
| AVERAGE PER CHILD                     | \$6,597,312<br>\$342 | \$6,464,545          | \$0,200,440<br>\$317 | \$6,143,296<br>\$341 | 3.0%           | 7.8%           | 0.3%           |
| FOOD STAMPS ONLY                      | <b>\$342</b>         | \$332                | \$317                | \$34 I               | 3.070          | 7.070          | 0.576          |
| CHILDREN SERVED                       | 3,650                | 3,461                | 3,475                | 2,356                | 5.5%           | 5.0%           | 54.9%          |
| CHILD CARE PAYMENTS                   | \$1,310,582          | \$1,196,112          | \$1,155,345          | \$846,155            | 9.6%           | 13.4%          | 54.9%          |
| AVERAGE PER CHILD                     | \$1,310,382          | \$1,170,112          | \$1,155,345          | \$359                | 3.9%           | 8.0%           | 0.0%           |
| CHILDREN SERVICES                     | <b>\$339</b>         | <b>φ</b> 340         | <b></b>              | <b>\$339</b>         | 3.770          | 0.078          | 0.076          |
| CHILDREN SERVED                       | 7,221                | 7,075                | 7,114                | 7,596                | 2.1%           | 1.5%           | -4.9%          |
| CHILD CARE PAYMENTS                   | \$3,061,626          | \$2,942,442          | \$2,832,486          | \$3,255,452          | 4.1%           | 8.1%           | -6.0%          |
| AVERAGE PER CHILD                     | \$3,061,626<br>\$424 | \$2,942,442<br>\$416 | \$2,632,460<br>\$398 | \$3,255,452<br>\$429 | 1.9%           | 6.5%           | -1.1%          |
| NO OTHER IM ASSISTANCE                | <b>9424</b>          | φ <del>4</del> 10    | φ390                 | 9429                 | 1.770          | 0.576          | -1.170         |
| CHILDREN SERVED                       | 879                  | 898                  | 890                  | 723                  | -2.1%          | -1.2%          | 21.6%          |
| CHILD CARE PAYMENTS                   | \$286,529            | \$280,545            | \$266,439            | \$227,957            | 2.1%           | 7.5%           | 25.7%          |
| AVERAGE PER CHILD                     | \$260,329<br>\$326   | \$260,343            | \$200,439<br>\$299   | \$315                | 4.3%           | 8.9%           | 3.4%           |
| AVENAUL I EN GITTED                   | <b></b>              | <b>\$312</b>         | <b>⊅∠</b> 99         | \$315                | 4.370          | 0.770          | 3.470          |