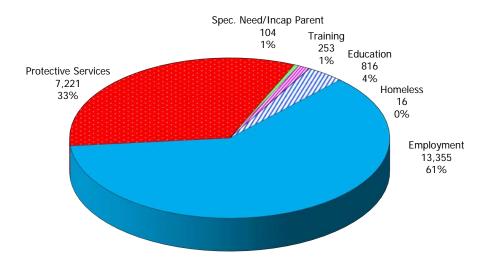

Figure 1. Regions

Figure 2. Reason for Child Care

Figure 3. Children Served by Facility

Figure 4. Children Served by Provider

TABLE 1. CHILD CARE STATEWIDE SUMMARY JUNE 2019

|                                       | NUMBER<br>OR AMOUNT  | NUMBER<br>OR AMOUNT  | NUMBER<br>OR AMOUNT  | NUMBER<br>OR AMOUNT  | CHANGE<br>FROM | CHANGE<br>FROM | CHANGE<br>FROM |
|---------------------------------------|----------------------|----------------------|----------------------|----------------------|----------------|----------------|----------------|
|                                       | JUN-2019             | MAY-2019             | APR-2019             | JUN-2018             | LAST MONTH     | 2 MONTHS AGO   | LAST YEAR      |
|                                       | 3014-2017            | WAT-2017             | AI K-2017            | 3014-2010            | LAST MONTH     | 2 MONTHS AGO   | LAST TEAK      |
| APPLICATIONS RECEIVED                 | 4,664                | 5,132                | 4,820                | 5,150                | -9.1%          | -3.2%          | -9.4%          |
| APPLICATIONS APPROVED                 | 2,208                | 2,346                | 2,333                | 2,418                | -5.9%          | -5.4%          | -8.7%          |
| APPLICATIONS REJECTED                 | 2,203                | 2,388                | 2,098                | 2,341                | -7.7%          | 5.0%           | -5.9%          |
| APPLICATIONS PENDING                  | 1,160                | 1,191                | 1,159                | 1,224                | -2.6%          | 0.1%           | -5.2%          |
| 15 DAYS OR LESS                       | 989                  | 1,121                | 1,116                | 1,142                | -11.8%         | -11.4%         | -13.4%         |
| MORE THAN 15 DAYS                     | 171                  | 70                   | 43                   | 82                   | 144.3%         | 297.7%         | 108.5%         |
|                                       |                      |                      |                      |                      |                |                |                |
| HOUSEHOLD REASON FOR CARE*            |                      |                      |                      |                      |                |                |                |
| EMPLOYMENT                            | 14,885               | 15,117               | 15,205               | 16,653               | -1.5%          | -2.1%          | -10.6%         |
| EDUCATION                             | 954                  | 1,024                | 1,077                | 1,063                | -6.8%          | -11.4%         | -10.3%         |
| TRAINING                              | 477                  | 465                  | 453                  | 449                  | 2.6%           | 5.3%           | 6.2%           |
| PROTECTIVE SERVICES                   | 7,221                | 7,075                | 7,114                | 7,596                | 2.1%           | 1.5%           | -4.9%          |
| SPECIAL NEED                          | 37                   | 38                   | 39                   | 38                   | -2.6%          | -5.1%          | -2.6%          |
| INCAPACITATED PARENT                  | 145                  | 141                  | 155                  | 163                  | 2.8%           | -6.5%          | -11.0%         |
| HOMELESS                              | 41                   | 34                   | 32                   | 16                   | 20.6%          | 28.1%          | 156.3%         |
| TOTAL HOUSEHOLDS                      | 23,760               | 23,894               | 24,075               | 25,978               | -0.6%          | -1.3%          | -8.5%          |
|                                       |                      |                      |                      |                      |                |                |                |
| CHILDREN SERVED BY FACILITY           |                      |                      |                      |                      |                |                |                |
| CENTER CARE                           | 27,836               | 27,639               | 27,968               | 30,085               | 0.7%           | -0.5%          | -7.5%          |
| FAMILY HOME CARE                      | 3,954                | 3,990                | 4,122                | 5,419                | -0.9%          | -4.1%          | -27.0%         |
| GROUP HOME CARE                       | 668                  | 685                  | 651                  | 790                  | -2.5%          | 2.6%           | -15.4%         |
|                                       |                      |                      |                      |                      |                |                |                |
| CHILDREN SERVED BY PROVIDER           |                      |                      |                      |                      |                |                |                |
| LICENSED                              | 26,374               | 26,205               | 26,612               | 28,805               | 0.6%           | -0.9%          | -8.4%          |
| LICENSE EXEMPT                        | 3,804                | 3,658                | 3,634                | 4,159                | 4.0%           | 4.7%           | -8.5%          |
| REGISTERED                            | 2,398                | 2,492                | 2,548                | 3,499                | -3.8%          | -5.9%          | -31.5%         |
|                                       |                      |                      |                      |                      |                |                |                |
| TOTAL (UNDUPLICATED)                  |                      |                      |                      |                      |                |                |                |
| CHILDREN SERVED                       | 32,312               | 32,175               | 32,611               | 36,107               | 0.4%           | -0.9%          | -10.5%         |
| CHILD CARE PAYMENTS                   | \$11,791,361         | \$11,406,602         | \$11,045,919         | \$13,126,919         | 3.4%           | 6.7%           | -10.2%         |
| AVERAGE PER CHILD                     | \$365                | \$355                | \$339                | \$364                | 2.9%           | 7.7%           | 0.4%           |
| OTHER ACCIOTANCE RECEIVER             |                      |                      |                      |                      |                |                |                |
| OTHER ASSISTANCE RECEIVED             |                      |                      |                      |                      |                |                |                |
| TEMPORARY ASSISTANCE                  | 4.077                | 4.070                | 4 004                | 4.5/4                | 0.10/          | 2.50/          | 10.20/         |
| CHILDREN SERVED                       | 1,277                | 1,278                | 1,324                | 1,561                | -0.1%          | -3.5%          | -18.2%         |
| CHILD CARE PAYMENTS AVERAGE PER CHILD | \$535,312            | \$522,957            | \$503,200            | \$654,058<br>\$419   | 2.4%<br>2.4%   | 6.4%<br>10.3%  | -18.2%<br>0.0% |
| MEDICAID ONLY                         | \$419                | \$409                | \$380                | \$419                | 2.470          | 10.376         | 0.0%           |
| CHILDREN SERVED                       | 19,292               | 19,467               | 19,814               | 23,886               | -0.9%          | -2.6%          | -19.2%         |
| CHILD CARE PAYMENTS                   | \$6,597,312          | \$6,464,545          | \$6,288,448          | \$8,143,298          | 2.1%           | 4.9%           | -19.0%         |
| AVERAGE PER CHILD                     | \$6,597,312<br>\$342 | \$6,464,545          | \$0,200,440<br>\$317 | \$6,143,296<br>\$341 | 3.0%           | 7.8%           | 0.3%           |
| FOOD STAMPS ONLY                      | <b>\$342</b>         | \$332                | \$317                | \$34 I               | 3.070          | 7.070          | 0.576          |
| CHILDREN SERVED                       | 3,650                | 3,461                | 3,475                | 2,356                | 5.5%           | 5.0%           | 54.9%          |
| CHILD CARE PAYMENTS                   | \$1,310,582          | \$1,196,112          | \$1,155,345          | \$846,155            | 9.6%           | 13.4%          | 54.9%          |
| AVERAGE PER CHILD                     | \$1,310,382          | \$1,170,112          | \$1,155,345          | \$359                | 3.9%           | 8.0%           | 0.0%           |
| CHILDREN SERVICES                     | <b>\$339</b>         | <b>φ</b> 340         | <b></b>              | <b>\$339</b>         | 3.770          | 0.078          | 0.076          |
| CHILDREN SERVED                       | 7,221                | 7,075                | 7,114                | 7,596                | 2.1%           | 1.5%           | -4.9%          |
| CHILD CARE PAYMENTS                   | \$3,061,626          | \$2,942,442          | \$2,832,486          | \$3,255,452          | 4.1%           | 8.1%           | -6.0%          |
| AVERAGE PER CHILD                     | \$3,061,626<br>\$424 | \$2,942,442<br>\$416 | \$2,632,460<br>\$398 | \$3,255,452<br>\$429 | 1.9%           | 6.5%           | -1.1%          |
| NO OTHER IM ASSISTANCE                | <b>9424</b>          | φ <del>4</del> 10    | φ390                 | 9429                 | 1.770          | 0.576          | -1.170         |
| CHILDREN SERVED                       | 879                  | 898                  | 890                  | 723                  | -2.1%          | -1.2%          | 21.6%          |
| CHILD CARE PAYMENTS                   | \$286,529            | \$280,545            | \$266,439            | \$227,957            | 2.1%           | 7.5%           | 25.7%          |
| AVERAGE PER CHILD                     | \$260,329<br>\$326   | \$260,343            | \$200,439<br>\$299   | \$315                | 4.3%           | 8.9%           | 3.4%           |
| AVENAUL I EN GITTED                   | <b></b>              | <b>\$312</b>         | <b>⊅∠</b> 99         | \$315                | 4.370          | 0.770          | 3.470          |