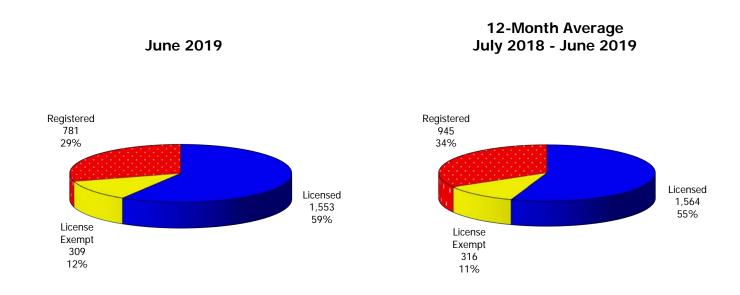

NOTE: Households include those active & authorized for care at month end, except for Protective Services which are considered single child households active during the month.

Figure 5. Children Served

Figure 6. Child Care Payments