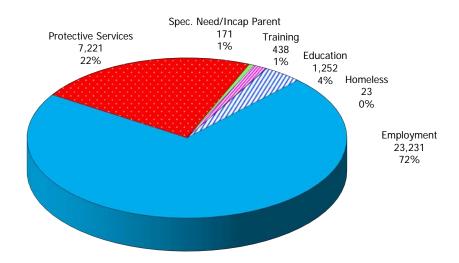

Figure 1. Regions

Figure 2. Reason for Child Care

Figure 3. Children Served by Facility

Figure 4. Children Served by Provider

TABLE 1. CHILD CARE STATEWIDE SUMMARY JUNE 2019

|                                       | NUMBER<br>OR AMOUNT  | NUMBER<br>OR AMOUNT  | NUMBER<br>OR AMOUNT  | NUMBER<br>OR AMOUNT  | CHANGE<br>FROM | CHANGE<br>FROM | CHANGE<br>FROM |
|---------------------------------------|----------------------|----------------------|----------------------|----------------------|----------------|----------------|----------------|
|                                       | JUN-2019             | MAY-2019             | APR-2019             | JUN-2018             | LAST MONTH     | 2 MONTHS AGO   | LAST YEAR      |
|                                       | 3014-2017            | WAT-2017             | AI K-2017            | 3014-2010            | LAST MONTH     | 2 MONTHS AGO   | LAST TEAK      |
| APPLICATIONS RECEIVED                 | 4,664                | 5,132                | 4,820                | 5,150                | -9.1%          | -3.2%          | -9.4%          |
| APPLICATIONS APPROVED                 | 2,208                | 2,346                | 2,333                | 2,418                | -5.9%          | -5.4%          | -8.7%          |
| APPLICATIONS REJECTED                 | 2,203                | 2,388                | 2,098                | 2,341                | -7.7%          | 5.0%           | -5.9%          |
| APPLICATIONS PENDING                  | 1,160                | 1,191                | 1,159                | 1,224                | -2.6%          | 0.1%           | -5.2%          |
| 15 DAYS OR LESS                       | 989                  | 1,121                | 1,116                | 1,142                | -11.8%         | -11.4%         | -13.4%         |
| MORE THAN 15 DAYS                     | 171                  | 70                   | 43                   | 82                   | 144.3%         | 297.7%         | 108.5%         |
|                                       |                      |                      |                      |                      |                |                |                |
| HOUSEHOLD REASON FOR CARE*            |                      |                      |                      |                      |                |                |                |
| EMPLOYMENT                            | 14,885               | 15,117               | 15,205               | 16,653               | -1.5%          | -2.1%          | -10.6%         |
| EDUCATION                             | 954                  | 1,024                | 1,077                | 1,063                | -6.8%          | -11.4%         | -10.3%         |
| TRAINING                              | 477                  | 465                  | 453                  | 449                  | 2.6%           | 5.3%           | 6.2%           |
| PROTECTIVE SERVICES                   | 7,221                | 7,075                | 7,114                | 7,596                | 2.1%           | 1.5%           | -4.9%          |
| SPECIAL NEED                          | 37                   | 38                   | 39                   | 38                   | -2.6%          | -5.1%          | -2.6%          |
| INCAPACITATED PARENT                  | 145                  | 141                  | 155                  | 163                  | 2.8%           | -6.5%          | -11.0%         |
| HOMELESS                              | 41                   | 34                   | 32                   | 16                   | 20.6%          | 28.1%          | 156.3%         |
| TOTAL HOUSEHOLDS                      | 23,760               | 23,894               | 24,075               | 25,978               | -0.6%          | -1.3%          | -8.5%          |
|                                       |                      |                      |                      |                      |                |                |                |
| CHILDREN SERVED BY FACILITY           |                      |                      |                      |                      |                |                |                |
| CENTER CARE                           | 27,836               | 27,639               | 27,968               | 30,085               | 0.7%           | -0.5%          | -7.5%          |
| FAMILY HOME CARE                      | 3,954                | 3,990                | 4,122                | 5,419                | -0.9%          | -4.1%          | -27.0%         |
| GROUP HOME CARE                       | 668                  | 685                  | 651                  | 790                  | -2.5%          | 2.6%           | -15.4%         |
|                                       |                      |                      |                      |                      |                |                |                |
| CHILDREN SERVED BY PROVIDER           |                      |                      |                      |                      |                |                |                |
| LICENSED                              | 26,374               | 26,205               | 26,612               | 28,805               | 0.6%           | -0.9%          | -8.4%          |
| LICENSE EXEMPT                        | 3,804                | 3,658                | 3,634                | 4,159                | 4.0%           | 4.7%           | -8.5%          |
| REGISTERED                            | 2,398                | 2,492                | 2,548                | 3,499                | -3.8%          | -5.9%          | -31.5%         |
|                                       |                      |                      |                      |                      |                |                |                |
| TOTAL (UNDUPLICATED)                  |                      |                      |                      |                      |                |                |                |
| CHILDREN SERVED                       | 32,312               | 32,175               | 32,611               | 36,107               | 0.4%           | -0.9%          | -10.5%         |
| CHILD CARE PAYMENTS                   | \$11,791,361         | \$11,406,602         | \$11,045,919         | \$13,126,919         | 3.4%           | 6.7%           | -10.2%         |
| AVERAGE PER CHILD                     | \$365                | \$355                | \$339                | \$364                | 2.9%           | 7.7%           | 0.4%           |
| OTHER ACCIOTANCE RECEIVER             |                      |                      |                      |                      |                |                |                |
| OTHER ASSISTANCE RECEIVED             |                      |                      |                      |                      |                |                |                |
| TEMPORARY ASSISTANCE                  | 4.077                | 4.070                | 4 004                | 4.5/4                | 0.10/          | 2.50/          | 10.20/         |
| CHILDREN SERVED                       | 1,277                | 1,278                | 1,324                | 1,561                | -0.1%          | -3.5%          | -18.2%         |
| CHILD CARE PAYMENTS AVERAGE PER CHILD | \$535,312            | \$522,957            | \$503,200            | \$654,058<br>\$419   | 2.4%<br>2.4%   | 6.4%<br>10.3%  | -18.2%<br>0.0% |
| MEDICAID ONLY                         | \$419                | \$409                | \$380                | \$419                | 2.470          | 10.376         | 0.0%           |
| CHILDREN SERVED                       | 19,292               | 19,467               | 19,814               | 23,886               | -0.9%          | -2.6%          | -19.2%         |
| CHILD CARE PAYMENTS                   | \$6,597,312          | \$6,464,545          | \$6,288,448          | \$8,143,298          | 2.1%           | 4.9%           | -19.0%         |
| AVERAGE PER CHILD                     | \$6,597,312<br>\$342 | \$6,464,545          | \$0,200,440<br>\$317 | \$6,143,296<br>\$341 | 3.0%           | 7.8%           | 0.3%           |
| FOOD STAMPS ONLY                      | <b>\$342</b>         | \$332                | \$317                | \$34 I               | 3.070          | 7.070          | 0.576          |
| CHILDREN SERVED                       | 3,650                | 3,461                | 3,475                | 2,356                | 5.5%           | 5.0%           | 54.9%          |
| CHILD CARE PAYMENTS                   | \$1,310,582          | \$1,196,112          | \$1,155,345          | \$846,155            | 9.6%           | 13.4%          | 54.9%          |
| AVERAGE PER CHILD                     | \$1,310,382          | \$1,170,112          | \$1,155,345          | \$359                | 3.9%           | 8.0%           | 0.0%           |
| CHILDREN SERVICES                     | <b>\$339</b>         | <b>φ</b> 340         | <b></b>              | <b>\$339</b>         | 3.770          | 0.078          | 0.076          |
| CHILDREN SERVED                       | 7,221                | 7,075                | 7,114                | 7,596                | 2.1%           | 1.5%           | -4.9%          |
| CHILD CARE PAYMENTS                   | \$3,061,626          | \$2,942,442          | \$2,832,486          | \$3,255,452          | 4.1%           | 8.1%           | -6.0%          |
| AVERAGE PER CHILD                     | \$3,061,626<br>\$424 | \$2,942,442<br>\$416 | \$2,632,460<br>\$398 | \$3,255,452<br>\$429 | 1.9%           | 6.5%           | -1.1%          |
| NO OTHER IM ASSISTANCE                | <b>9424</b>          | φ <del>4</del> 10    | φ390                 | 9429                 | 1.770          | 0.576          | -1.170         |
| CHILDREN SERVED                       | 879                  | 898                  | 890                  | 723                  | -2.1%          | -1.2%          | 21.6%          |
| CHILD CARE PAYMENTS                   | \$286,529            | \$280,545            | \$266,439            | \$227,957            | 2.1%           | 7.5%           | 25.7%          |
| AVERAGE PER CHILD                     | \$260,329<br>\$326   | \$260,343            | \$200,439<br>\$299   | \$315                | 4.3%           | 8.9%           | 3.4%           |
| AVENAUL I EN GITTED                   | <b></b>              | <b>\$312</b>         | <b>⊅∠</b> 99         | \$315                | 4.370          | 0.770          | 3.470          |