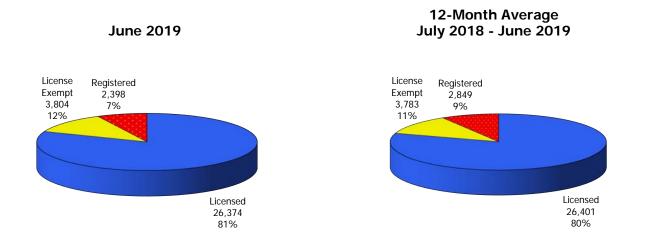

Figure 1. Regions

Figure 2. Reason for Child Care

Figure 3. Children Served by Facility

Figure 4. Children Served by Provider

TABLE 1. CHILD CARE STATEWIDE SUMMARY JUNE 2019

|                                       | NUMBER<br>OR AMOUNT  | NUMBER<br>OR AMOUNT  | NUMBER<br>OR AMOUNT  | NUMBER<br>OR AMOUNT  | CHANGE<br>FROM | CHANGE<br>FROM | CHANGE<br>FROM |
|---------------------------------------|----------------------|----------------------|----------------------|----------------------|----------------|----------------|----------------|
|                                       | JUN-2019             | MAY-2019             | APR-2019             | JUN-2018             | LAST MONTH     | 2 MONTHS AGO   | LAST YEAR      |
|                                       | 3014-2017            | WAT-2017             | AI K-2017            | 3014-2010            | LAST MONTH     | 2 MONTHS AGO   | LAST TEAK      |
| APPLICATIONS RECEIVED                 | 4,664                | 5,132                | 4,820                | 5,150                | -9.1%          | -3.2%          | -9.4%          |
| APPLICATIONS APPROVED                 | 2,208                | 2,346                | 2,333                | 2,418                | -5.9%          | -5.4%          | -8.7%          |
| APPLICATIONS REJECTED                 | 2,203                | 2,388                | 2,098                | 2,341                | -7.7%          | 5.0%           | -5.9%          |
| APPLICATIONS PENDING                  | 1,160                | 1,191                | 1,159                | 1,224                | -2.6%          | 0.1%           | -5.2%          |
| 15 DAYS OR LESS                       | 989                  | 1,121                | 1,116                | 1,142                | -11.8%         | -11.4%         | -13.4%         |
| MORE THAN 15 DAYS                     | 171                  | 70                   | 43                   | 82                   | 144.3%         | 297.7%         | 108.5%         |
|                                       |                      |                      |                      |                      |                |                |                |
| HOUSEHOLD REASON FOR CARE*            |                      |                      |                      |                      |                |                |                |
| EMPLOYMENT                            | 14,885               | 15,117               | 15,205               | 16,653               | -1.5%          | -2.1%          | -10.6%         |
| EDUCATION                             | 954                  | 1,024                | 1,077                | 1,063                | -6.8%          | -11.4%         | -10.3%         |
| TRAINING                              | 477                  | 465                  | 453                  | 449                  | 2.6%           | 5.3%           | 6.2%           |
| PROTECTIVE SERVICES                   | 7,221                | 7,075                | 7,114                | 7,596                | 2.1%           | 1.5%           | -4.9%          |
| SPECIAL NEED                          | 37                   | 38                   | 39                   | 38                   | -2.6%          | -5.1%          | -2.6%          |
| INCAPACITATED PARENT                  | 145                  | 141                  | 155                  | 163                  | 2.8%           | -6.5%          | -11.0%         |
| HOMELESS                              | 41                   | 34                   | 32                   | 16                   | 20.6%          | 28.1%          | 156.3%         |
| TOTAL HOUSEHOLDS                      | 23,760               | 23,894               | 24,075               | 25,978               | -0.6%          | -1.3%          | -8.5%          |
|                                       |                      |                      |                      |                      |                |                |                |
| CHILDREN SERVED BY FACILITY           |                      |                      |                      |                      |                |                |                |
| CENTER CARE                           | 27,836               | 27,639               | 27,968               | 30,085               | 0.7%           | -0.5%          | -7.5%          |
| FAMILY HOME CARE                      | 3,954                | 3,990                | 4,122                | 5,419                | -0.9%          | -4.1%          | -27.0%         |
| GROUP HOME CARE                       | 668                  | 685                  | 651                  | 790                  | -2.5%          | 2.6%           | -15.4%         |
|                                       |                      |                      |                      |                      |                |                |                |
| CHILDREN SERVED BY PROVIDER           |                      |                      |                      |                      |                |                |                |
| LICENSED                              | 26,374               | 26,205               | 26,612               | 28,805               | 0.6%           | -0.9%          | -8.4%          |
| LICENSE EXEMPT                        | 3,804                | 3,658                | 3,634                | 4,159                | 4.0%           | 4.7%           | -8.5%          |
| REGISTERED                            | 2,398                | 2,492                | 2,548                | 3,499                | -3.8%          | -5.9%          | -31.5%         |
|                                       |                      |                      |                      |                      |                |                |                |
| TOTAL (UNDUPLICATED)                  |                      |                      |                      |                      |                |                |                |
| CHILDREN SERVED                       | 32,312               | 32,175               | 32,611               | 36,107               | 0.4%           | -0.9%          | -10.5%         |
| CHILD CARE PAYMENTS                   | \$11,791,361         | \$11,406,602         | \$11,045,919         | \$13,126,919         | 3.4%           | 6.7%           | -10.2%         |
| AVERAGE PER CHILD                     | \$365                | \$355                | \$339                | \$364                | 2.9%           | 7.7%           | 0.4%           |
| OTHER ACCIOTANCE RECEIVER             |                      |                      |                      |                      |                |                |                |
| OTHER ASSISTANCE RECEIVED             |                      |                      |                      |                      |                |                |                |
| TEMPORARY ASSISTANCE                  | 4.077                | 4.070                | 4 004                | 4.5/4                | 0.10/          | 2.50/          | 10.20/         |
| CHILDREN SERVED                       | 1,277                | 1,278                | 1,324                | 1,561                | -0.1%          | -3.5%          | -18.2%         |
| CHILD CARE PAYMENTS AVERAGE PER CHILD | \$535,312            | \$522,957            | \$503,200            | \$654,058<br>\$419   | 2.4%<br>2.4%   | 6.4%<br>10.3%  | -18.2%<br>0.0% |
| MEDICAID ONLY                         | \$419                | \$409                | \$380                | \$419                | 2.470          | 10.376         | 0.0%           |
| CHILDREN SERVED                       | 19,292               | 19,467               | 19,814               | 23,886               | -0.9%          | -2.6%          | -19.2%         |
| CHILD CARE PAYMENTS                   | \$6,597,312          | \$6,464,545          | \$6,288,448          | \$8,143,298          | 2.1%           | 4.9%           | -19.0%         |
| AVERAGE PER CHILD                     | \$6,597,312<br>\$342 | \$6,464,545          | \$0,200,440<br>\$317 | \$6,143,296<br>\$341 | 3.0%           | 7.8%           | 0.3%           |
| FOOD STAMPS ONLY                      | <b>\$342</b>         | \$332                | \$317                | \$34 I               | 3.070          | 7.070          | 0.576          |
| CHILDREN SERVED                       | 3,650                | 3,461                | 3,475                | 2,356                | 5.5%           | 5.0%           | 54.9%          |
| CHILD CARE PAYMENTS                   | \$1,310,582          | \$1,196,112          | \$1,155,345          | \$846,155            | 9.6%           | 13.4%          | 54.9%          |
| AVERAGE PER CHILD                     | \$1,310,382          | \$1,170,112          | \$1,155,345          | \$359                | 3.9%           | 8.0%           | 0.0%           |
| CHILDREN SERVICES                     | <b>\$339</b>         | <b>φ</b> 340         | <b></b>              | <b>\$339</b>         | 3.770          | 0.078          | 0.076          |
| CHILDREN SERVED                       | 7,221                | 7,075                | 7,114                | 7,596                | 2.1%           | 1.5%           | -4.9%          |
| CHILD CARE PAYMENTS                   | \$3,061,626          | \$2,942,442          | \$2,832,486          | \$3,255,452          | 4.1%           | 8.1%           | -6.0%          |
| AVERAGE PER CHILD                     | \$3,061,626<br>\$424 | \$2,942,442<br>\$416 | \$2,632,460<br>\$398 | \$3,255,452<br>\$429 | 1.9%           | 6.5%           | -1.1%          |
| NO OTHER IM ASSISTANCE                | <b>9424</b>          | φ <del>4</del> 10    | φ390                 | 9429                 | 1.770          | 0.576          | -1.170         |
| CHILDREN SERVED                       | 879                  | 898                  | 890                  | 723                  | -2.1%          | -1.2%          | 21.6%          |
| CHILD CARE PAYMENTS                   | \$286,529            | \$280,545            | \$266,439            | \$227,957            | 2.1%           | 7.5%           | 25.7%          |
| AVERAGE PER CHILD                     | \$260,329<br>\$326   | \$260,343            | \$200,439<br>\$299   | \$315                | 4.3%           | 8.9%           | 3.4%           |
| AVENAUL I EN GITTED                   | <b></b>              | <b>\$312</b>         | <b>⊅∠</b> 99         | \$315                | 4.370          | 0.770          | 3.470          |