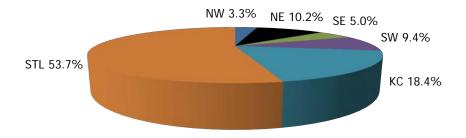

#### **TABLE OF CONTENTS**

| Figure | 1   | Map of Regions                                     | 1     |
|--------|-----|----------------------------------------------------|-------|
| Figure | 2   | Reason for Care                                    | 2     |
| Figure | 3   | Children Served by Facility                        | 2     |
| Figure | 4   | Children Served by Provider                        | 2     |
| Table  | 1   | Statewide Summary                                  | 3     |
| Table  | 2   | Applications                                       | 4-5   |
| Table  | 3   | Reason for Care                                    | 6-7   |
| Figure | 5   | Children Served                                    | 8     |
| Figure | 6   | Child Care Payments                                | 8     |
| Figure | 7   | Children Served by Region                          | 9     |
| Table  | 4   | Children Served and Payments by Fund Category      | 10-11 |
| Figure | 8   | Total Children Served By Age Group                 | 12    |
| Figure | 9   | Children Served Age < 2 by Facility                | 12    |
| Figure | 10  | Children Served Ages 2-5 by Facility               | 13    |
| Figure | 11  | Children Served Ages > 5 by Facility               | 13    |
| Figure | 12  | Children Served in Center by Age                   | 14    |
| Figure | 13  | Children Served in Family Home by Age              | 14    |
| Figure | 14  | Children Served in Group Home by Age               | 14    |
| Table  | 5   | Children Served & Payments by Child Age & Facility | 15-16 |
| Table  | 6   | Child Care Demographics                            | 17    |
| Table  | 6A  | Transitional Child Care – Summary                  | 18    |
| Figure | 15  | Transitional Households by Region                  | 18    |
| Figure | 16  | Transitional Children by Region                    | 18    |
| Table  | 6A1 | Transitional Child Care – Level 1                  | 19    |

Figure 7. Children Served By Region

June 2019

12-Month Average July 2018 - June 2019

TABLE 4. CHILDREN SERVED AND PAYMENTS BY FUND CATEGORY JUNE 2019

|               |                           |              | CTS/IIS        |                 | N SUBSIDY   |          | ELIGIBLE                |          | OUPLICATED)                  |
|---------------|---------------------------|--------------|----------------|-----------------|-------------|----------|-------------------------|----------|------------------------------|
|               |                           | CHILDREN     | PAYMENTS       | CHILDREN        | PAYMENTS    | CHILDREN | PAYMENTS                | CHILDREN | PAYMENTS                     |
| NII ( DEGLOS) | ATOURON                   |              | 40             |                 | 40          |          | 40                      |          | •                            |
| NW REGION     | ATCHISON                  | 2            |                | 0               |             | 0        | \$0                     |          | \$015                        |
|               | CALDWELL<br>CARROLL       | 1            | \$422<br>\$291 | 0               |             |          | \$493<br>\$522          | 8<br>5   | \$915<br>\$812               |
|               | CASS                      | 71           | \$35,263       | 67              | \$25,715    |          | \$522<br>\$84,215       |          | \$145,193                    |
|               | CHARITON                  | 5            |                | 0               |             |          | \$201                   | 6        | \$145,193                    |
|               | CLINTON                   | 5            |                | 7               |             | 14       | \$2,594                 |          | \$1,122                      |
|               | COOPER                    | 13           |                | 12              |             |          |                         |          | \$13,261                     |
|               | DAVIESS                   | 4            | \$1,224        | 12              |             | 16       |                         |          | \$3,844                      |
|               | GENTRY                    | 6            |                | 0               |             |          | \$691                   | 12       | \$2,664                      |
|               | GRUNDY                    | 6            |                | 2               |             | 13       | \$2,176                 |          | \$4,913                      |
|               | HARRISON                  | 0            |                | 0               |             |          | \$0                     |          | \$0                          |
|               | HOLT                      | 0            |                | 0               |             |          | \$0                     |          | \$(                          |
|               | JOHNSON                   | 27           | \$10,602       | 15              |             | 101      | \$33,159                |          | \$50,066                     |
|               | LAFAYETTE                 | 12           | \$9,941        | 13              |             |          | \$15,194                | 79       | \$29,753                     |
|               | LINN                      | 5            |                | 0               | , , , , , , |          | \$609                   |          | \$1,602                      |
|               | LIVINGSTON                | 6            |                | 1               |             | 14       | \$1,400                 | 21       | \$3,060                      |
|               | MERCER                    | 0            |                | 0               |             |          | \$0                     |          | \$0,000                      |
|               | NODAWAY                   | 3            | 7.0            | 3               |             | 7        | \$847                   | 13       | \$1,917                      |
|               | PETTIS                    | 19           | \$5,974        | 12              |             | 96       | \$19,184                | 127      | \$27,990                     |
|               | PUTNAM                    | 3            |                |                 |             | 70       | \$1,246                 |          | \$1,670                      |
|               | RAY                       | 3            |                | 0               |             |          | \$308                   |          | \$1,712                      |
|               | SALINE                    | 1            | \$308          | 2               |             | 8        | \$1,476                 |          | \$2,097                      |
|               | SULLIVAN                  | 0            |                | 0               |             |          | \$294                   |          | \$294                        |
|               | WORTH                     | 0            |                | 0               |             |          |                         |          | \$0                          |
|               | NW TOTAL                  | 192          | \$78,510       | 136             | 7.7         | 694      | \$174,363               | _        | \$304,496                    |
|               |                           |              |                |                 |             |          |                         | ,        |                              |
| NE REGION     | ADAIR                     | 29           | \$9,400        | 14              | \$1,583     | 39       | \$6,860                 | 82       | \$17,843                     |
|               | AUDRAIN                   | 19           | \$3,390        | 16              |             | 29       | \$4,303                 |          | \$12,175                     |
|               | BOONE                     | 124          | \$68,278       | 66              | \$28,993    | 767      | \$316,523               | 957      | \$413,795                    |
|               | CALLAWAY                  | 43           | \$14,308       | 28              | \$6,409     | 121      | \$25,387                | 192      | \$46,104                     |
|               | CLARK                     | 4            | \$1,328        | 0               | \$201       | 0        | \$0                     | 4        | \$1,529                      |
|               | COLE                      | 83           | \$41,944       | 56              | \$20,068    | 489      | \$160,729               | 628      | \$222,741                    |
|               | GASCONADE                 | 6            | \$2,898        | 6               | \$1,754     | 10       | \$2,843                 | 22       | \$7,495                      |
|               | HOWARD                    | 1            | \$227          | 0               | \$0         | 14       | \$2,199                 | 15       | \$2,426                      |
|               | KNOX                      | 3            | \$999          | 0               | \$0         | 8        | \$1,170                 | 11       | \$2,169                      |
|               | LEWIS                     | 0            | \$0            | 0               |             |          | \$0                     | 0        | \$0                          |
|               | LINCOLN                   | 31           | \$9,811        | 14              |             |          | \$12,935                |          | \$27,019                     |
|               | MACON                     | 9            | , , ,          |                 |             | 36       | \$7,393                 |          | \$11,546                     |
|               | MARION                    | 26           | \$5,752        | 25              |             |          | \$14,064                |          | \$26,126                     |
|               | MONITEAU                  | 7            | \$2,510        |                 |             | 33       | \$8,952                 | 46       | \$12,568                     |
|               | MONROE                    | 12           | \$3,308        | 4               |             |          | \$3,874                 |          | \$7,901                      |
|               | MONTGOMERY                | 5            |                |                 |             | 2        | \$172                   |          | \$2,494                      |
|               | OSAGE                     | 7            |                |                 |             |          |                         |          | \$11,069                     |
|               | PIKE                      | 11           |                |                 |             |          |                         |          | \$9,029                      |
|               | RALLS                     | 6            |                |                 |             |          |                         |          | \$2,658                      |
|               | RANDOLPH                  | 33           |                |                 |             | 70       |                         |          | \$28,080                     |
|               | SCHUYLER                  | 0            |                |                 |             |          | \$395                   |          | \$395                        |
|               | SCOTLAND                  | 7            |                |                 |             |          |                         |          | \$2,344                      |
|               | SHELBY                    | 2            |                | 2               |             |          | \$655                   |          | \$1,590<br>\$1,450           |
|               | WARREN NE TOTAL           | 4 <b>70</b>  |                | 4<br><b>273</b> |             |          | \$0<br><b>\$594,217</b> |          | \$1,452<br><b>\$870,548</b>  |
|               | INE TOTAL                 | 470          | \$190,702      | 2/3             | \$65,630    | 1,001    | \$394,217               | 2,603    | \$670,340                    |
| SE REGION     | BOLLINGER                 | 4            | \$966          | 0               | \$0         | 1        | \$227                   | 5        | \$1,193                      |
| JE KEGIOW     | BUTLER                    | 91           | \$32,429       |                 |             |          |                         |          | \$90,503                     |
|               | CAPE GIRARDEAU            | 79           |                |                 |             |          |                         |          | \$72,822                     |
|               | CARTER                    | 0            |                |                 |             |          |                         |          | \$12,622                     |
|               | CRAWFORD                  | 7            |                |                 |             |          |                         |          | \$7,029                      |
|               | DENT                      | 14           | \$4,230        |                 |             |          |                         |          | \$9,780                      |
|               | DUNKLIN                   | 32           | \$8,956        |                 |             |          |                         |          | \$42,275                     |
|               | HOWELL                    | 46           |                |                 |             |          |                         |          | \$42,273                     |
|               | I O V V L L L             | 40           |                |                 |             |          |                         |          | \$5,862                      |
|               | IRON                      | 4            | ¢2 7/17        | 4               | \$1 7k1     | 11       |                         |          |                              |
|               | IRON<br>MADISON           | 6            |                | 6               |             | 11       | \$1,864<br>\$11,680     |          |                              |
|               | IRON<br>MADISON<br>MARIES | 6<br>29<br>2 | \$7,131        | 20              | \$4,819     | 66       | \$11,680                | 115      | \$3,802<br>\$23,630<br>\$934 |