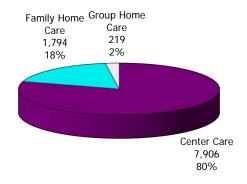

Figure 1. Regions

Figure 2. Reason for Child Care

Figure 3. Children Served by Facility

Figure 4. Children Served by Provider

TABLE 1. CHILD CARE STATEWIDE SUMMARY JUNE 2019

|                                       | NUMBER<br>OR AMOUNT  | NUMBER<br>OR AMOUNT  | NUMBER<br>OR AMOUNT  | NUMBER<br>OR AMOUNT  | CHANGE<br>FROM | CHANGE<br>FROM | CHANGE<br>FROM |
|---------------------------------------|----------------------|----------------------|----------------------|----------------------|----------------|----------------|----------------|
|                                       | JUN-2019             | MAY-2019             | APR-2019             | JUN-2018             | LAST MONTH     | 2 MONTHS AGO   | LAST YEAR      |
|                                       | 3014-2017            | WAT-2017             | AI K-2017            | 3014-2010            | LAST MONTH     | 2 MONTHS AGO   | LAST TEAK      |
| APPLICATIONS RECEIVED                 | 4,664                | 5,132                | 4,820                | 5,150                | -9.1%          | -3.2%          | -9.4%          |
| APPLICATIONS APPROVED                 | 2,208                | 2,346                | 2,333                | 2,418                | -5.9%          | -5.4%          | -8.7%          |
| APPLICATIONS REJECTED                 | 2,203                | 2,388                | 2,098                | 2,341                | -7.7%          | 5.0%           | -5.9%          |
| APPLICATIONS PENDING                  | 1,160                | 1,191                | 1,159                | 1,224                | -2.6%          | 0.1%           | -5.2%          |
| 15 DAYS OR LESS                       | 989                  | 1,121                | 1,116                | 1,142                | -11.8%         | -11.4%         | -13.4%         |
| MORE THAN 15 DAYS                     | 171                  | 70                   | 43                   | 82                   | 144.3%         | 297.7%         | 108.5%         |
|                                       |                      |                      |                      |                      |                |                |                |
| HOUSEHOLD REASON FOR CARE*            |                      |                      |                      |                      |                |                |                |
| EMPLOYMENT                            | 14,885               | 15,117               | 15,205               | 16,653               | -1.5%          | -2.1%          | -10.6%         |
| EDUCATION                             | 954                  | 1,024                | 1,077                | 1,063                | -6.8%          | -11.4%         | -10.3%         |
| TRAINING                              | 477                  | 465                  | 453                  | 449                  | 2.6%           | 5.3%           | 6.2%           |
| PROTECTIVE SERVICES                   | 7,221                | 7,075                | 7,114                | 7,596                | 2.1%           | 1.5%           | -4.9%          |
| SPECIAL NEED                          | 37                   | 38                   | 39                   | 38                   | -2.6%          | -5.1%          | -2.6%          |
| INCAPACITATED PARENT                  | 145                  | 141                  | 155                  | 163                  | 2.8%           | -6.5%          | -11.0%         |
| HOMELESS                              | 41                   | 34                   | 32                   | 16                   | 20.6%          | 28.1%          | 156.3%         |
| TOTAL HOUSEHOLDS                      | 23,760               | 23,894               | 24,075               | 25,978               | -0.6%          | -1.3%          | -8.5%          |
|                                       |                      |                      |                      |                      |                |                |                |
| CHILDREN SERVED BY FACILITY           |                      |                      |                      |                      |                |                |                |
| CENTER CARE                           | 27,836               | 27,639               | 27,968               | 30,085               | 0.7%           | -0.5%          | -7.5%          |
| FAMILY HOME CARE                      | 3,954                | 3,990                | 4,122                | 5,419                | -0.9%          | -4.1%          | -27.0%         |
| GROUP HOME CARE                       | 668                  | 685                  | 651                  | 790                  | -2.5%          | 2.6%           | -15.4%         |
|                                       |                      |                      |                      |                      |                |                |                |
| CHILDREN SERVED BY PROVIDER           |                      |                      |                      |                      |                |                |                |
| LICENSED                              | 26,374               | 26,205               | 26,612               | 28,805               | 0.6%           | -0.9%          | -8.4%          |
| LICENSE EXEMPT                        | 3,804                | 3,658                | 3,634                | 4,159                | 4.0%           | 4.7%           | -8.5%          |
| REGISTERED                            | 2,398                | 2,492                | 2,548                | 3,499                | -3.8%          | -5.9%          | -31.5%         |
|                                       |                      |                      |                      |                      |                |                |                |
| TOTAL (UNDUPLICATED)                  |                      |                      |                      |                      |                |                |                |
| CHILDREN SERVED                       | 32,312               | 32,175               | 32,611               | 36,107               | 0.4%           | -0.9%          | -10.5%         |
| CHILD CARE PAYMENTS                   | \$11,791,361         | \$11,406,602         | \$11,045,919         | \$13,126,919         | 3.4%           | 6.7%           | -10.2%         |
| AVERAGE PER CHILD                     | \$365                | \$355                | \$339                | \$364                | 2.9%           | 7.7%           | 0.4%           |
| OTHER ACCIOTANCE RECEIVER             |                      |                      |                      |                      |                |                |                |
| OTHER ASSISTANCE RECEIVED             |                      |                      |                      |                      |                |                |                |
| TEMPORARY ASSISTANCE                  | 4.077                | 4.070                | 4 004                | 4.5/4                | 0.10/          | 2.50/          | 10.20/         |
| CHILDREN SERVED                       | 1,277                | 1,278                | 1,324                | 1,561                | -0.1%          | -3.5%          | -18.2%         |
| CHILD CARE PAYMENTS AVERAGE PER CHILD | \$535,312            | \$522,957            | \$503,200            | \$654,058<br>\$419   | 2.4%<br>2.4%   | 6.4%<br>10.3%  | -18.2%<br>0.0% |
| MEDICAID ONLY                         | \$419                | \$409                | \$380                | \$419                | 2.470          | 10.376         | 0.0%           |
| CHILDREN SERVED                       | 19,292               | 19,467               | 19,814               | 23,886               | -0.9%          | -2.6%          | -19.2%         |
| CHILD CARE PAYMENTS                   | \$6,597,312          | \$6,464,545          | \$6,288,448          | \$8,143,298          | 2.1%           | 4.9%           | -19.0%         |
| AVERAGE PER CHILD                     | \$6,597,312<br>\$342 | \$6,464,545          | \$0,200,440<br>\$317 | \$6,143,296<br>\$341 | 3.0%           | 7.8%           | 0.3%           |
| FOOD STAMPS ONLY                      | <b>\$342</b>         | \$332                | \$317                | \$34 I               | 3.070          | 7.070          | 0.576          |
| CHILDREN SERVED                       | 3,650                | 3,461                | 3,475                | 2,356                | 5.5%           | 5.0%           | 54.9%          |
| CHILD CARE PAYMENTS                   | \$1,310,582          | \$1,196,112          | \$1,155,345          | \$846,155            | 9.6%           | 13.4%          | 54.9%          |
| AVERAGE PER CHILD                     | \$1,310,382          | \$1,170,112          | \$1,155,345          | \$359                | 3.9%           | 8.0%           | 0.0%           |
| CHILDREN SERVICES                     | <b>\$339</b>         | <b>φ</b> 340         | <b></b>              | <b>\$339</b>         | 3.770          | 0.078          | 0.076          |
| CHILDREN SERVED                       | 7,221                | 7,075                | 7,114                | 7,596                | 2.1%           | 1.5%           | -4.9%          |
| CHILD CARE PAYMENTS                   | \$3,061,626          | \$2,942,442          | \$2,832,486          | \$3,255,452          | 4.1%           | 8.1%           | -6.0%          |
| AVERAGE PER CHILD                     | \$3,061,626<br>\$424 | \$2,942,442<br>\$416 | \$2,632,460<br>\$398 | \$3,255,452<br>\$429 | 1.9%           | 6.5%           | -1.1%          |
| NO OTHER IM ASSISTANCE                | <b>9424</b>          | φ <del>4</del> 10    | φ390                 | 9429                 | 1.770          | 0.576          | -1.170         |
| CHILDREN SERVED                       | 879                  | 898                  | 890                  | 723                  | -2.1%          | -1.2%          | 21.6%          |
| CHILD CARE PAYMENTS                   | \$286,529            | \$280,545            | \$266,439            | \$227,957            | 2.1%           | 7.5%           | 25.7%          |
| AVERAGE PER CHILD                     | \$260,329<br>\$326   | \$260,343            | \$200,439<br>\$299   | \$315                | 4.3%           | 8.9%           | 3.4%           |
| AVENAUL I EN GITTED                   | <b></b>              | <b>\$312</b>         | <b>⊅∠</b> 99         | \$315                | 4.370          | 0.770          | 3.470          |