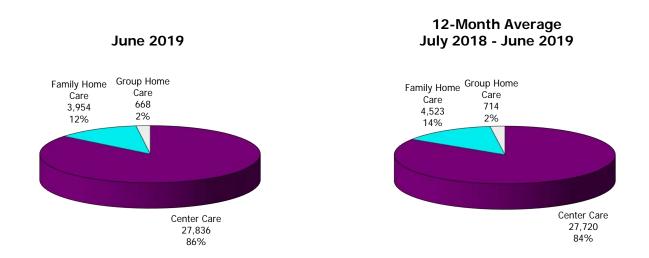

Figure 1. Regions

Figure 2. Reason for Child Care

Figure 3. Children Served by Facility

Figure 4. Children Served by Provider

TABLE 1. CHILD CARE STATEWIDE SUMMARY JUNE 2019

|                                       | NUMBER<br>OR AMOUNT  | NUMBER<br>OR AMOUNT  | NUMBER<br>OR AMOUNT  | NUMBER<br>OR AMOUNT  | CHANGE<br>FROM | CHANGE<br>FROM | CHANGE<br>FROM |
|---------------------------------------|----------------------|----------------------|----------------------|----------------------|----------------|----------------|----------------|
|                                       | JUN-2019             | MAY-2019             | APR-2019             | JUN-2018             | LAST MONTH     | 2 MONTHS AGO   | LAST YEAR      |
|                                       | 3014-2017            | WAT-2017             | AI K-2017            | 3014-2010            | LAST MONTH     | 2 MONTHS AGO   | LAST TEAK      |
| APPLICATIONS RECEIVED                 | 4,664                | 5,132                | 4,820                | 5,150                | -9.1%          | -3.2%          | -9.4%          |
| APPLICATIONS APPROVED                 | 2,208                | 2,346                | 2,333                | 2,418                | -5.9%          | -5.4%          | -8.7%          |
| APPLICATIONS REJECTED                 | 2,203                | 2,388                | 2,098                | 2,341                | -7.7%          | 5.0%           | -5.9%          |
| APPLICATIONS PENDING                  | 1,160                | 1,191                | 1,159                | 1,224                | -2.6%          | 0.1%           | -5.2%          |
| 15 DAYS OR LESS                       | 989                  | 1,121                | 1,116                | 1,142                | -11.8%         | -11.4%         | -13.4%         |
| MORE THAN 15 DAYS                     | 171                  | 70                   | 43                   | 82                   | 144.3%         | 297.7%         | 108.5%         |
|                                       |                      |                      |                      |                      |                |                |                |
| HOUSEHOLD REASON FOR CARE*            |                      |                      |                      |                      |                |                |                |
| EMPLOYMENT                            | 14,885               | 15,117               | 15,205               | 16,653               | -1.5%          | -2.1%          | -10.6%         |
| EDUCATION                             | 954                  | 1,024                | 1,077                | 1,063                | -6.8%          | -11.4%         | -10.3%         |
| TRAINING                              | 477                  | 465                  | 453                  | 449                  | 2.6%           | 5.3%           | 6.2%           |
| PROTECTIVE SERVICES                   | 7,221                | 7,075                | 7,114                | 7,596                | 2.1%           | 1.5%           | -4.9%          |
| SPECIAL NEED                          | 37                   | 38                   | 39                   | 38                   | -2.6%          | -5.1%          | -2.6%          |
| INCAPACITATED PARENT                  | 145                  | 141                  | 155                  | 163                  | 2.8%           | -6.5%          | -11.0%         |
| HOMELESS                              | 41                   | 34                   | 32                   | 16                   | 20.6%          | 28.1%          | 156.3%         |
| TOTAL HOUSEHOLDS                      | 23,760               | 23,894               | 24,075               | 25,978               | -0.6%          | -1.3%          | -8.5%          |
|                                       |                      |                      |                      |                      |                |                |                |
| CHILDREN SERVED BY FACILITY           |                      |                      |                      |                      |                |                |                |
| CENTER CARE                           | 27,836               | 27,639               | 27,968               | 30,085               | 0.7%           | -0.5%          | -7.5%          |
| FAMILY HOME CARE                      | 3,954                | 3,990                | 4,122                | 5,419                | -0.9%          | -4.1%          | -27.0%         |
| GROUP HOME CARE                       | 668                  | 685                  | 651                  | 790                  | -2.5%          | 2.6%           | -15.4%         |
|                                       |                      |                      |                      |                      |                |                |                |
| CHILDREN SERVED BY PROVIDER           |                      |                      |                      |                      |                |                |                |
| LICENSED                              | 26,374               | 26,205               | 26,612               | 28,805               | 0.6%           | -0.9%          | -8.4%          |
| LICENSE EXEMPT                        | 3,804                | 3,658                | 3,634                | 4,159                | 4.0%           | 4.7%           | -8.5%          |
| REGISTERED                            | 2,398                | 2,492                | 2,548                | 3,499                | -3.8%          | -5.9%          | -31.5%         |
|                                       |                      |                      |                      |                      |                |                |                |
| TOTAL (UNDUPLICATED)                  |                      |                      |                      |                      |                |                |                |
| CHILDREN SERVED                       | 32,312               | 32,175               | 32,611               | 36,107               | 0.4%           | -0.9%          | -10.5%         |
| CHILD CARE PAYMENTS                   | \$11,791,361         | \$11,406,602         | \$11,045,919         | \$13,126,919         | 3.4%           | 6.7%           | -10.2%         |
| AVERAGE PER CHILD                     | \$365                | \$355                | \$339                | \$364                | 2.9%           | 7.7%           | 0.4%           |
| OTHER ACCIOTANCE RECEIVER             |                      |                      |                      |                      |                |                |                |
| OTHER ASSISTANCE RECEIVED             |                      |                      |                      |                      |                |                |                |
| TEMPORARY ASSISTANCE                  | 4.077                | 4.070                | 4 004                | 4.5/4                | 0.10/          | 2.50/          | 10.20/         |
| CHILDREN SERVED                       | 1,277                | 1,278                | 1,324                | 1,561                | -0.1%          | -3.5%          | -18.2%         |
| CHILD CARE PAYMENTS AVERAGE PER CHILD | \$535,312            | \$522,957            | \$503,200            | \$654,058<br>\$419   | 2.4%<br>2.4%   | 6.4%<br>10.3%  | -18.2%<br>0.0% |
| MEDICAID ONLY                         | \$419                | \$409                | \$380                | \$419                | 2.470          | 10.376         | 0.0%           |
| CHILDREN SERVED                       | 19,292               | 19,467               | 19,814               | 23,886               | -0.9%          | -2.6%          | -19.2%         |
| CHILD CARE PAYMENTS                   | \$6,597,312          | \$6,464,545          | \$6,288,448          | \$8,143,298          | 2.1%           | 4.9%           | -19.0%         |
| AVERAGE PER CHILD                     | \$6,597,312<br>\$342 | \$6,464,545          | \$0,200,440<br>\$317 | \$6,143,296<br>\$341 | 3.0%           | 7.8%           | 0.3%           |
| FOOD STAMPS ONLY                      | <b>\$342</b>         | \$332                | \$317                | \$34 I               | 3.070          | 7.070          | 0.576          |
| CHILDREN SERVED                       | 3,650                | 3,461                | 3,475                | 2,356                | 5.5%           | 5.0%           | 54.9%          |
| CHILD CARE PAYMENTS                   | \$1,310,582          | \$1,196,112          | \$1,155,345          | \$846,155            | 9.6%           | 13.4%          | 54.9%          |
| AVERAGE PER CHILD                     | \$1,310,382          | \$1,170,112          | \$1,155,345          | \$359                | 3.9%           | 8.0%           | 0.0%           |
| CHILDREN SERVICES                     | <b>\$339</b>         | <b>φ</b> 340         | <b></b>              | <b>\$339</b>         | 3.770          | 0.078          | 0.076          |
| CHILDREN SERVED                       | 7,221                | 7,075                | 7,114                | 7,596                | 2.1%           | 1.5%           | -4.9%          |
| CHILD CARE PAYMENTS                   | \$3,061,626          | \$2,942,442          | \$2,832,486          | \$3,255,452          | 4.1%           | 8.1%           | -6.0%          |
| AVERAGE PER CHILD                     | \$3,061,626<br>\$424 | \$2,942,442<br>\$416 | \$2,632,460<br>\$398 | \$3,255,452<br>\$429 | 1.9%           | 6.5%           | -1.1%          |
| NO OTHER IM ASSISTANCE                | <b>9424</b>          | φ <del>4</del> 10    | φ390                 | 9429                 | 1.770          | 0.576          | -1.170         |
| CHILDREN SERVED                       | 879                  | 898                  | 890                  | 723                  | -2.1%          | -1.2%          | 21.6%          |
| CHILD CARE PAYMENTS                   | \$286,529            | \$280,545            | \$266,439            | \$227,957            | 2.1%           | 7.5%           | 25.7%          |
| AVERAGE PER CHILD                     | \$260,329<br>\$326   | \$260,343            | \$200,439<br>\$299   | \$315                | 4.3%           | 8.9%           | 3.4%           |
| AVENAUL I EN GITTED                   | <b></b>              | <b>\$312</b>         | <b>⊅∠</b> 99         | \$315                | 4.370          | 0.770          | 3.470          |