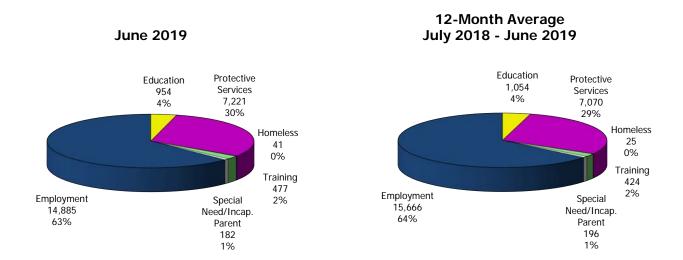

Figure 1. Regions

Figure 2. Reason for Child Care

Figure 3. Children Served by Facility

Figure 4. Children Served by Provider

TABLE 1. CHILD CARE STATEWIDE SUMMARY JUNE 2019

|                                       | NUMBER<br>OR AMOUNT  | NUMBER<br>OR AMOUNT  | NUMBER<br>OR AMOUNT  | NUMBER<br>OR AMOUNT  | CHANGE<br>FROM | CHANGE<br>FROM | CHANGE<br>FROM |
|---------------------------------------|----------------------|----------------------|----------------------|----------------------|----------------|----------------|----------------|
|                                       | JUN-2019             | MAY-2019             | APR-2019             | JUN-2018             | LAST MONTH     | 2 MONTHS AGO   | LAST YEAR      |
|                                       | 3014-2017            | WAT-2017             | AI K-2017            | 3014-2010            | LAST MONTH     | 2 MONTHS AGO   | LAST TEAK      |
| APPLICATIONS RECEIVED                 | 4,664                | 5,132                | 4,820                | 5,150                | -9.1%          | -3.2%          | -9.4%          |
| APPLICATIONS APPROVED                 | 2,208                | 2,346                | 2,333                | 2,418                | -5.9%          | -5.4%          | -8.7%          |
| APPLICATIONS REJECTED                 | 2,203                | 2,388                | 2,098                | 2,341                | -7.7%          | 5.0%           | -5.9%          |
| APPLICATIONS PENDING                  | 1,160                | 1,191                | 1,159                | 1,224                | -2.6%          | 0.1%           | -5.2%          |
| 15 DAYS OR LESS                       | 989                  | 1,121                | 1,116                | 1,142                | -11.8%         | -11.4%         | -13.4%         |
| MORE THAN 15 DAYS                     | 171                  | 70                   | 43                   | 82                   | 144.3%         | 297.7%         | 108.5%         |
|                                       |                      |                      |                      |                      |                |                |                |
| HOUSEHOLD REASON FOR CARE*            |                      |                      |                      |                      |                |                |                |
| EMPLOYMENT                            | 14,885               | 15,117               | 15,205               | 16,653               | -1.5%          | -2.1%          | -10.6%         |
| EDUCATION                             | 954                  | 1,024                | 1,077                | 1,063                | -6.8%          | -11.4%         | -10.3%         |
| TRAINING                              | 477                  | 465                  | 453                  | 449                  | 2.6%           | 5.3%           | 6.2%           |
| PROTECTIVE SERVICES                   | 7,221                | 7,075                | 7,114                | 7,596                | 2.1%           | 1.5%           | -4.9%          |
| SPECIAL NEED                          | 37                   | 38                   | 39                   | 38                   | -2.6%          | -5.1%          | -2.6%          |
| INCAPACITATED PARENT                  | 145                  | 141                  | 155                  | 163                  | 2.8%           | -6.5%          | -11.0%         |
| HOMELESS                              | 41                   | 34                   | 32                   | 16                   | 20.6%          | 28.1%          | 156.3%         |
| TOTAL HOUSEHOLDS                      | 23,760               | 23,894               | 24,075               | 25,978               | -0.6%          | -1.3%          | -8.5%          |
|                                       |                      |                      |                      |                      |                |                |                |
| CHILDREN SERVED BY FACILITY           |                      |                      |                      |                      |                |                |                |
| CENTER CARE                           | 27,836               | 27,639               | 27,968               | 30,085               | 0.7%           | -0.5%          | -7.5%          |
| FAMILY HOME CARE                      | 3,954                | 3,990                | 4,122                | 5,419                | -0.9%          | -4.1%          | -27.0%         |
| GROUP HOME CARE                       | 668                  | 685                  | 651                  | 790                  | -2.5%          | 2.6%           | -15.4%         |
|                                       |                      |                      |                      |                      |                |                |                |
| CHILDREN SERVED BY PROVIDER           |                      |                      |                      |                      |                |                |                |
| LICENSED                              | 26,374               | 26,205               | 26,612               | 28,805               | 0.6%           | -0.9%          | -8.4%          |
| LICENSE EXEMPT                        | 3,804                | 3,658                | 3,634                | 4,159                | 4.0%           | 4.7%           | -8.5%          |
| REGISTERED                            | 2,398                | 2,492                | 2,548                | 3,499                | -3.8%          | -5.9%          | -31.5%         |
|                                       |                      |                      |                      |                      |                |                |                |
| TOTAL (UNDUPLICATED)                  |                      |                      |                      |                      |                |                |                |
| CHILDREN SERVED                       | 32,312               | 32,175               | 32,611               | 36,107               | 0.4%           | -0.9%          | -10.5%         |
| CHILD CARE PAYMENTS                   | \$11,791,361         | \$11,406,602         | \$11,045,919         | \$13,126,919         | 3.4%           | 6.7%           | -10.2%         |
| AVERAGE PER CHILD                     | \$365                | \$355                | \$339                | \$364                | 2.9%           | 7.7%           | 0.4%           |
| OTHER ACCIOTANCE RECEIVER             |                      |                      |                      |                      |                |                |                |
| OTHER ASSISTANCE RECEIVED             |                      |                      |                      |                      |                |                |                |
| TEMPORARY ASSISTANCE                  | 4.077                | 4.070                | 4 004                | 4.5/4                | 0.10/          | 2.50/          | 10.20/         |
| CHILDREN SERVED                       | 1,277                | 1,278                | 1,324                | 1,561                | -0.1%          | -3.5%          | -18.2%         |
| CHILD CARE PAYMENTS AVERAGE PER CHILD | \$535,312            | \$522,957            | \$503,200            | \$654,058<br>\$419   | 2.4%<br>2.4%   | 6.4%<br>10.3%  | -18.2%<br>0.0% |
| MEDICAID ONLY                         | \$419                | \$409                | \$380                | \$419                | 2.470          | 10.376         | 0.0%           |
| CHILDREN SERVED                       | 19,292               | 19,467               | 19,814               | 23,886               | -0.9%          | -2.6%          | -19.2%         |
| CHILD CARE PAYMENTS                   | \$6,597,312          | \$6,464,545          | \$6,288,448          | \$8,143,298          | 2.1%           | 4.9%           | -19.0%         |
| AVERAGE PER CHILD                     | \$6,597,312<br>\$342 | \$6,464,545          | \$0,200,440<br>\$317 | \$6,143,296<br>\$341 | 3.0%           | 7.8%           | 0.3%           |
| FOOD STAMPS ONLY                      | <b>\$342</b>         | \$332                | \$317                | \$34 I               | 3.070          | 7.070          | 0.576          |
| CHILDREN SERVED                       | 3,650                | 3,461                | 3,475                | 2,356                | 5.5%           | 5.0%           | 54.9%          |
| CHILD CARE PAYMENTS                   | \$1,310,582          | \$1,196,112          | \$1,155,345          | \$846,155            | 9.6%           | 13.4%          | 54.9%          |
| AVERAGE PER CHILD                     | \$1,310,382          | \$1,170,112          | \$1,155,345          | \$359                | 3.9%           | 8.0%           | 0.0%           |
| CHILDREN SERVICES                     | <b>\$339</b>         | <b>φ</b> 340         | <b></b>              | <b>\$339</b>         | 3.770          | 0.078          | 0.076          |
| CHILDREN SERVED                       | 7,221                | 7,075                | 7,114                | 7,596                | 2.1%           | 1.5%           | -4.9%          |
| CHILD CARE PAYMENTS                   | \$3,061,626          | \$2,942,442          | \$2,832,486          | \$3,255,452          | 4.1%           | 8.1%           | -6.0%          |
| AVERAGE PER CHILD                     | \$3,061,626<br>\$424 | \$2,942,442<br>\$416 | \$2,632,460<br>\$398 | \$3,255,452<br>\$429 | 1.9%           | 6.5%           | -1.1%          |
| NO OTHER IM ASSISTANCE                | <b>9424</b>          | φ <del>4</del> 10    | φ390                 | 9429                 | 1.770          | 0.576          | -1.170         |
| CHILDREN SERVED                       | 879                  | 898                  | 890                  | 723                  | -2.1%          | -1.2%          | 21.6%          |
| CHILD CARE PAYMENTS                   | \$286,529            | \$280,545            | \$266,439            | \$227,957            | 2.1%           | 7.5%           | 25.7%          |
| AVERAGE PER CHILD                     | \$260,329<br>\$326   | \$260,343            | \$200,439<br>\$299   | \$315                | 4.3%           | 8.9%           | 3.4%           |
| AVENAUL I EN GITTED                   | <b></b>              | <b>\$312</b>         | <b>⊅∠</b> 99         | \$315                | 4.370          | 0.770          | 3.470          |