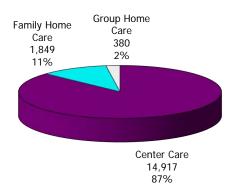

Figure 1. Regions

Figure 2. Reason for Child Care

Figure 3. Children Served by Facility

Figure 4. Children Served by Provider

TABLE 1. CHILD CARE STATEWIDE SUMMARY JUNE 2019

|                                       | NUMBER<br>OR AMOUNT  | NUMBER<br>OR AMOUNT  | NUMBER<br>OR AMOUNT  | NUMBER<br>OR AMOUNT  | CHANGE<br>FROM | CHANGE<br>FROM | CHANGE<br>FROM |
|---------------------------------------|----------------------|----------------------|----------------------|----------------------|----------------|----------------|----------------|
|                                       | JUN-2019             | MAY-2019             | APR-2019             | JUN-2018             | LAST MONTH     | 2 MONTHS AGO   | LAST YEAR      |
|                                       | 3014-2017            | WAT-2017             | AI K-2017            | 3014-2010            | LAST MONTH     | 2 MONTHS AGO   | LAST TEAK      |
| APPLICATIONS RECEIVED                 | 4,664                | 5,132                | 4,820                | 5,150                | -9.1%          | -3.2%          | -9.4%          |
| APPLICATIONS APPROVED                 | 2,208                | 2,346                | 2,333                | 2,418                | -5.9%          | -5.4%          | -8.7%          |
| APPLICATIONS REJECTED                 | 2,203                | 2,388                | 2,098                | 2,341                | -7.7%          | 5.0%           | -5.9%          |
| APPLICATIONS PENDING                  | 1,160                | 1,191                | 1,159                | 1,224                | -2.6%          | 0.1%           | -5.2%          |
| 15 DAYS OR LESS                       | 989                  | 1,121                | 1,116                | 1,142                | -11.8%         | -11.4%         | -13.4%         |
| MORE THAN 15 DAYS                     | 171                  | 70                   | 43                   | 82                   | 144.3%         | 297.7%         | 108.5%         |
|                                       |                      |                      |                      |                      |                |                |                |
| HOUSEHOLD REASON FOR CARE*            |                      |                      |                      |                      |                |                |                |
| EMPLOYMENT                            | 14,885               | 15,117               | 15,205               | 16,653               | -1.5%          | -2.1%          | -10.6%         |
| EDUCATION                             | 954                  | 1,024                | 1,077                | 1,063                | -6.8%          | -11.4%         | -10.3%         |
| TRAINING                              | 477                  | 465                  | 453                  | 449                  | 2.6%           | 5.3%           | 6.2%           |
| PROTECTIVE SERVICES                   | 7,221                | 7,075                | 7,114                | 7,596                | 2.1%           | 1.5%           | -4.9%          |
| SPECIAL NEED                          | 37                   | 38                   | 39                   | 38                   | -2.6%          | -5.1%          | -2.6%          |
| INCAPACITATED PARENT                  | 145                  | 141                  | 155                  | 163                  | 2.8%           | -6.5%          | -11.0%         |
| HOMELESS                              | 41                   | 34                   | 32                   | 16                   | 20.6%          | 28.1%          | 156.3%         |
| TOTAL HOUSEHOLDS                      | 23,760               | 23,894               | 24,075               | 25,978               | -0.6%          | -1.3%          | -8.5%          |
|                                       |                      |                      |                      |                      |                |                |                |
| CHILDREN SERVED BY FACILITY           |                      |                      |                      |                      |                |                |                |
| CENTER CARE                           | 27,836               | 27,639               | 27,968               | 30,085               | 0.7%           | -0.5%          | -7.5%          |
| FAMILY HOME CARE                      | 3,954                | 3,990                | 4,122                | 5,419                | -0.9%          | -4.1%          | -27.0%         |
| GROUP HOME CARE                       | 668                  | 685                  | 651                  | 790                  | -2.5%          | 2.6%           | -15.4%         |
|                                       |                      |                      |                      |                      |                |                |                |
| CHILDREN SERVED BY PROVIDER           |                      |                      |                      |                      |                |                |                |
| LICENSED                              | 26,374               | 26,205               | 26,612               | 28,805               | 0.6%           | -0.9%          | -8.4%          |
| LICENSE EXEMPT                        | 3,804                | 3,658                | 3,634                | 4,159                | 4.0%           | 4.7%           | -8.5%          |
| REGISTERED                            | 2,398                | 2,492                | 2,548                | 3,499                | -3.8%          | -5.9%          | -31.5%         |
|                                       |                      |                      |                      |                      |                |                |                |
| TOTAL (UNDUPLICATED)                  |                      |                      |                      |                      |                |                |                |
| CHILDREN SERVED                       | 32,312               | 32,175               | 32,611               | 36,107               | 0.4%           | -0.9%          | -10.5%         |
| CHILD CARE PAYMENTS                   | \$11,791,361         | \$11,406,602         | \$11,045,919         | \$13,126,919         | 3.4%           | 6.7%           | -10.2%         |
| AVERAGE PER CHILD                     | \$365                | \$355                | \$339                | \$364                | 2.9%           | 7.7%           | 0.4%           |
| OTHER ACCIOTANCE RECEIVER             |                      |                      |                      |                      |                |                |                |
| OTHER ASSISTANCE RECEIVED             |                      |                      |                      |                      |                |                |                |
| TEMPORARY ASSISTANCE                  | 4.077                | 4.070                | 4 004                | 4.5/4                | 0.10/          | 2.50/          | 10.20/         |
| CHILDREN SERVED                       | 1,277                | 1,278                | 1,324                | 1,561                | -0.1%          | -3.5%          | -18.2%         |
| CHILD CARE PAYMENTS AVERAGE PER CHILD | \$535,312            | \$522,957            | \$503,200            | \$654,058<br>\$419   | 2.4%<br>2.4%   | 6.4%<br>10.3%  | -18.2%<br>0.0% |
| MEDICAID ONLY                         | \$419                | \$409                | \$380                | \$419                | 2.470          | 10.376         | 0.0%           |
| CHILDREN SERVED                       | 19,292               | 19,467               | 19,814               | 23,886               | -0.9%          | -2.6%          | -19.2%         |
| CHILD CARE PAYMENTS                   | \$6,597,312          | \$6,464,545          | \$6,288,448          | \$8,143,298          | 2.1%           | 4.9%           | -19.0%         |
| AVERAGE PER CHILD                     | \$6,597,312<br>\$342 | \$6,464,545          | \$0,200,440<br>\$317 | \$6,143,296<br>\$341 | 3.0%           | 7.8%           | 0.3%           |
| FOOD STAMPS ONLY                      | <b>\$342</b>         | \$332                | \$317                | \$34 I               | 3.070          | 7.070          | 0.576          |
| CHILDREN SERVED                       | 3,650                | 3,461                | 3,475                | 2,356                | 5.5%           | 5.0%           | 54.9%          |
| CHILD CARE PAYMENTS                   | \$1,310,582          | \$1,196,112          | \$1,155,345          | \$846,155            | 9.6%           | 13.4%          | 54.9%          |
| AVERAGE PER CHILD                     | \$1,310,382          | \$1,170,112          | \$1,155,345          | \$359                | 3.9%           | 8.0%           | 0.0%           |
| CHILDREN SERVICES                     | <b>\$339</b>         | <b>φ</b> 340         | <b></b>              | <b>\$339</b>         | 3.770          | 0.078          | 0.076          |
| CHILDREN SERVED                       | 7,221                | 7,075                | 7,114                | 7,596                | 2.1%           | 1.5%           | -4.9%          |
| CHILD CARE PAYMENTS                   | \$3,061,626          | \$2,942,442          | \$2,832,486          | \$3,255,452          | 4.1%           | 8.1%           | -6.0%          |
| AVERAGE PER CHILD                     | \$3,061,626<br>\$424 | \$2,942,442<br>\$416 | \$2,632,460<br>\$398 | \$3,255,452<br>\$429 | 1.9%           | 6.5%           | -1.1%          |
| NO OTHER IM ASSISTANCE                | <b>9424</b>          | φ <del>4</del> 10    | φ390                 | 9429                 | 1.770          | 0.576          | -1.170         |
| CHILDREN SERVED                       | 879                  | 898                  | 890                  | 723                  | -2.1%          | -1.2%          | 21.6%          |
| CHILD CARE PAYMENTS                   | \$286,529            | \$280,545            | \$266,439            | \$227,957            | 2.1%           | 7.5%           | 25.7%          |
| AVERAGE PER CHILD                     | \$260,329<br>\$326   | \$260,343            | \$200,439<br>\$299   | \$315                | 4.3%           | 8.9%           | 3.4%           |
| AVENAUL I EN GITTED                   | <b></b>              | <b>\$312</b>         | <b>⊅∠</b> 99         | \$315                | 4.370          | 0.770          | 3.470          |