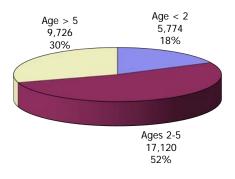

#### **TABLE OF CONTENTS**

| Figure | 1   | Map of Regions                                     | 1     |
|--------|-----|----------------------------------------------------|-------|
| Figure | 2   | Reason for Care                                    | 2     |
| Figure | 3   | Children Served by Facility                        | 2     |
| Figure | 4   | Children Served by Provider                        | 2     |
| Table  | 1   | Statewide Summary                                  | 3     |
| Table  | 2   | Applications                                       | 4-5   |
| Table  | 3   | Reason for Care                                    | 6-7   |
| Figure | 5   | Children Served                                    | 8     |
| Figure | 6   | Child Care Payments                                | 8     |
| Figure | 7   | Children Served by Region                          | 9     |
| Table  | 4   | Children Served and Payments by Fund Category      | 10-11 |
| Figure | 8   | Total Children Served By Age Group                 | 12    |
| Figure | 9   | Children Served Age < 2 by Facility                | 12    |
| Figure | 10  | Children Served Ages 2-5 by Facility               | 13    |
| Figure | 11  | Children Served Ages > 5 by Facility               | 13    |
| Figure | 12  | Children Served in Center by Age                   | 14    |
| Figure | 13  | Children Served in Family Home by Age              | 14    |
| Figure | 14  | Children Served in Group Home by Age               | 14    |
| Table  | 5   | Children Served & Payments by Child Age & Facility | 15-16 |
| Table  | 6   | Child Care Demographics                            | 17    |
| Table  | 6A  | Transitional Child Care – Summary                  | 18    |
| Figure | 15  | Transitional Households by Region                  | 18    |
| Figure | 16  | Transitional Children by Region                    | 18    |
| Table  | 6A1 | Transitional Child Care – Level 1                  | 19    |

Figure 1. Regions

Figure 2. Reason for Child Care

Figure 3. Children Served by Facility

Figure 4. Children Served by Provider

TABLE 1. CHILD CARE STATEWIDE SUMMARY JUNE 2019

|                                       | NUMBER<br>OR AMOUNT  | NUMBER<br>OR AMOUNT  | NUMBER<br>OR AMOUNT  | NUMBER<br>OR AMOUNT  | CHANGE<br>FROM | CHANGE<br>FROM | CHANGE<br>FROM |
|---------------------------------------|----------------------|----------------------|----------------------|----------------------|----------------|----------------|----------------|
|                                       | JUN-2019             | MAY-2019             | APR-2019             | JUN-2018             | LAST MONTH     | 2 MONTHS AGO   | LAST YEAR      |
|                                       | 3014-2017            | WAT-2017             | AI K-2017            | 3014-2010            | LAST MONTH     | 2 MONTHS AGO   | LAST TEAK      |
| APPLICATIONS RECEIVED                 | 4,664                | 5,132                | 4,820                | 5,150                | -9.1%          | -3.2%          | -9.4%          |
| APPLICATIONS APPROVED                 | 2,208                | 2,346                | 2,333                | 2,418                | -5.9%          | -5.4%          | -8.7%          |
| APPLICATIONS REJECTED                 | 2,203                | 2,388                | 2,098                | 2,341                | -7.7%          | 5.0%           | -5.9%          |
| APPLICATIONS PENDING                  | 1,160                | 1,191                | 1,159                | 1,224                | -2.6%          | 0.1%           | -5.2%          |
| 15 DAYS OR LESS                       | 989                  | 1,121                | 1,116                | 1,142                | -11.8%         | -11.4%         | -13.4%         |
| MORE THAN 15 DAYS                     | 171                  | 70                   | 43                   | 82                   | 144.3%         | 297.7%         | 108.5%         |
|                                       |                      |                      |                      |                      |                |                |                |
| HOUSEHOLD REASON FOR CARE*            |                      |                      |                      |                      |                |                |                |
| EMPLOYMENT                            | 14,885               | 15,117               | 15,205               | 16,653               | -1.5%          | -2.1%          | -10.6%         |
| EDUCATION                             | 954                  | 1,024                | 1,077                | 1,063                | -6.8%          | -11.4%         | -10.3%         |
| TRAINING                              | 477                  | 465                  | 453                  | 449                  | 2.6%           | 5.3%           | 6.2%           |
| PROTECTIVE SERVICES                   | 7,221                | 7,075                | 7,114                | 7,596                | 2.1%           | 1.5%           | -4.9%          |
| SPECIAL NEED                          | 37                   | 38                   | 39                   | 38                   | -2.6%          | -5.1%          | -2.6%          |
| INCAPACITATED PARENT                  | 145                  | 141                  | 155                  | 163                  | 2.8%           | -6.5%          | -11.0%         |
| HOMELESS                              | 41                   | 34                   | 32                   | 16                   | 20.6%          | 28.1%          | 156.3%         |
| TOTAL HOUSEHOLDS                      | 23,760               | 23,894               | 24,075               | 25,978               | -0.6%          | -1.3%          | -8.5%          |
|                                       |                      |                      |                      |                      |                |                |                |
| CHILDREN SERVED BY FACILITY           |                      |                      |                      |                      |                |                |                |
| CENTER CARE                           | 27,836               | 27,639               | 27,968               | 30,085               | 0.7%           | -0.5%          | -7.5%          |
| FAMILY HOME CARE                      | 3,954                | 3,990                | 4,122                | 5,419                | -0.9%          | -4.1%          | -27.0%         |
| GROUP HOME CARE                       | 668                  | 685                  | 651                  | 790                  | -2.5%          | 2.6%           | -15.4%         |
|                                       |                      |                      |                      |                      |                |                |                |
| CHILDREN SERVED BY PROVIDER           |                      |                      |                      |                      |                |                |                |
| LICENSED                              | 26,374               | 26,205               | 26,612               | 28,805               | 0.6%           | -0.9%          | -8.4%          |
| LICENSE EXEMPT                        | 3,804                | 3,658                | 3,634                | 4,159                | 4.0%           | 4.7%           | -8.5%          |
| REGISTERED                            | 2,398                | 2,492                | 2,548                | 3,499                | -3.8%          | -5.9%          | -31.5%         |
|                                       |                      |                      |                      |                      |                |                |                |
| TOTAL (UNDUPLICATED)                  |                      |                      |                      |                      |                |                |                |
| CHILDREN SERVED                       | 32,312               | 32,175               | 32,611               | 36,107               | 0.4%           | -0.9%          | -10.5%         |
| CHILD CARE PAYMENTS                   | \$11,791,361         | \$11,406,602         | \$11,045,919         | \$13,126,919         | 3.4%           | 6.7%           | -10.2%         |
| AVERAGE PER CHILD                     | \$365                | \$355                | \$339                | \$364                | 2.9%           | 7.7%           | 0.4%           |
| OTHER ACCIOTANCE RECEIVER             |                      |                      |                      |                      |                |                |                |
| OTHER ASSISTANCE RECEIVED             |                      |                      |                      |                      |                |                |                |
| TEMPORARY ASSISTANCE                  | 4.077                | 4.070                | 4 004                | 4.5/4                | 0.10/          | 2.50/          | 10.20/         |
| CHILDREN SERVED                       | 1,277                | 1,278                | 1,324                | 1,561                | -0.1%          | -3.5%          | -18.2%         |
| CHILD CARE PAYMENTS AVERAGE PER CHILD | \$535,312            | \$522,957            | \$503,200            | \$654,058<br>\$419   | 2.4%<br>2.4%   | 6.4%<br>10.3%  | -18.2%<br>0.0% |
| MEDICAID ONLY                         | \$419                | \$409                | \$380                | \$419                | 2.470          | 10.376         | 0.0%           |
| CHILDREN SERVED                       | 19,292               | 19,467               | 19,814               | 23,886               | -0.9%          | -2.6%          | -19.2%         |
| CHILD CARE PAYMENTS                   | \$6,597,312          | \$6,464,545          | \$6,288,448          | \$8,143,298          | 2.1%           | 4.9%           | -19.0%         |
| AVERAGE PER CHILD                     | \$6,597,312<br>\$342 | \$6,464,545          | \$0,200,440<br>\$317 | \$6,143,296<br>\$341 | 3.0%           | 7.8%           | 0.3%           |
| FOOD STAMPS ONLY                      | <b>\$342</b>         | \$332                | \$317                | \$34 I               | 3.070          | 7.070          | 0.576          |
| CHILDREN SERVED                       | 3,650                | 3,461                | 3,475                | 2,356                | 5.5%           | 5.0%           | 54.9%          |
| CHILD CARE PAYMENTS                   | \$1,310,582          | \$1,196,112          | \$1,155,345          | \$846,155            | 9.6%           | 13.4%          | 54.9%          |
| AVERAGE PER CHILD                     | \$1,310,382          | \$1,170,112          | \$1,155,345          | \$359                | 3.9%           | 8.0%           | 0.0%           |
| CHILDREN SERVICES                     | <b>\$339</b>         | <b>φ</b> 340         | <b></b>              | <b>\$339</b>         | 3.770          | 0.078          | 0.076          |
| CHILDREN SERVED                       | 7,221                | 7,075                | 7,114                | 7,596                | 2.1%           | 1.5%           | -4.9%          |
| CHILD CARE PAYMENTS                   | \$3,061,626          | \$2,942,442          | \$2,832,486          | \$3,255,452          | 4.1%           | 8.1%           | -6.0%          |
| AVERAGE PER CHILD                     | \$3,061,626<br>\$424 | \$2,942,442<br>\$416 | \$2,632,460<br>\$398 | \$3,255,452<br>\$429 | 1.9%           | 6.5%           | -1.1%          |
| NO OTHER IM ASSISTANCE                | <b>9424</b>          | φ <del>4</del> 10    | φ390                 | 9429                 | 1.770          | 0.576          | -1.170         |
| CHILDREN SERVED                       | 879                  | 898                  | 890                  | 723                  | -2.1%          | -1.2%          | 21.6%          |
| CHILD CARE PAYMENTS                   | \$286,529            | \$280,545            | \$266,439            | \$227,957            | 2.1%           | 7.5%           | 25.7%          |
| AVERAGE PER CHILD                     | \$260,329<br>\$326   | \$260,343            | \$200,439<br>\$299   | \$315                | 4.3%           | 8.9%           | 3.4%           |
| AVENAUL I EN GITTED                   | <b></b>              | <b>\$312</b>         | <b>⊅∠</b> 99         | \$315                | 4.370          | 0.770          | 3.470          |