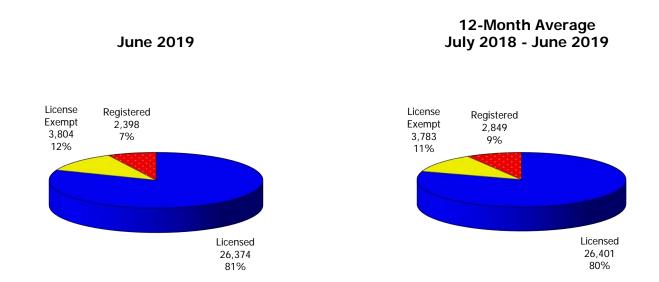

NOTE: Households include those active & authorized for care at month end, except for Protective Services which are considered single child households active during the month.

Figure 5. Children Served

Figure 6. Child Care Payments