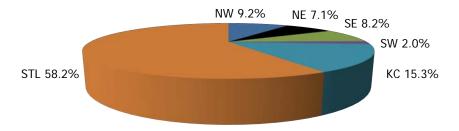

Figure 7. Children Served By Region

June 2019

12-Month Average July 2018 - June 2019

TABLE 4. CHILDREN SERVED AND PAYMENTS BY FUND CATEGORY JUNE 2019

|               |                           |              | CTS/IIS        |                 | N SUBSIDY   |          | ELIGIBLE                |          | OUPLICATED)                  |
|---------------|---------------------------|--------------|----------------|-----------------|-------------|----------|-------------------------|----------|------------------------------|
|               |                           | CHILDREN     | PAYMENTS       | CHILDREN        | PAYMENTS    | CHILDREN | PAYMENTS                | CHILDREN | PAYMENTS                     |
| NII ( DEGLOS) | ATOURON                   |              | 40             |                 | 40          |          | 40                      |          | •                            |
| NW REGION     | ATCHISON                  | 2            |                | 0               |             | 0        | \$0                     |          | \$015                        |
|               | CALDWELL<br>CARROLL       | 1            | \$422<br>\$291 | 0               |             |          | \$493<br>\$522          | 8<br>5   | \$915<br>\$812               |
|               | CASS                      | 71           | \$35,263       | 67              | \$25,715    |          | \$522<br>\$84,215       |          | \$145,193                    |
|               | CHARITON                  | 5            |                | 0               |             |          | \$201                   | 6        | \$145,193                    |
|               | CLINTON                   | 5            |                | 7               |             | 14       | \$2,594                 |          | \$1,122                      |
|               | COOPER                    | 13           |                | 12              |             |          |                         |          | \$13,261                     |
|               | DAVIESS                   | 4            | \$1,224        | 12              |             | 16       |                         |          | \$3,844                      |
|               | GENTRY                    | 6            |                | 0               |             |          | \$691                   | 12       | \$2,664                      |
|               | GRUNDY                    | 6            |                | 2               |             | 13       | \$2,176                 |          | \$4,913                      |
|               | HARRISON                  | 0            |                | 0               |             |          | \$0                     |          | \$0                          |
|               | HOLT                      | 0            |                | 0               |             |          | \$0                     |          | \$(                          |
|               | JOHNSON                   | 27           | \$10,602       | 15              |             | 101      | \$33,159                |          | \$50,066                     |
|               | LAFAYETTE                 | 12           | \$9,941        | 13              |             |          | \$15,194                | 79       | \$29,753                     |
|               | LINN                      | 5            |                | 0               | , , , , , , |          | \$609                   |          | \$1,602                      |
|               | LIVINGSTON                | 6            |                | 1               |             | 14       | \$1,400                 | 21       | \$3,060                      |
|               | MERCER                    | 0            |                | 0               |             |          | \$0                     |          | \$0,000                      |
|               | NODAWAY                   | 3            | 7.0            | 3               |             | 7        | \$847                   | 13       | \$1,917                      |
|               | PETTIS                    | 19           | \$5,974        | 12              |             | 96       | \$19,184                | 127      | \$27,990                     |
|               | PUTNAM                    | 3            |                |                 |             | 70       | \$1,246                 |          | \$1,670                      |
|               | RAY                       | 3            |                | 0               |             |          | \$308                   |          | \$1,712                      |
|               | SALINE                    | 1            | \$308          | 2               |             | 8        | \$1,476                 |          | \$2,097                      |
|               | SULLIVAN                  | 0            |                | 0               |             |          | \$294                   |          | \$294                        |
|               | WORTH                     | 0            |                | 0               |             |          |                         |          | \$0                          |
|               | NW TOTAL                  | 192          | \$78,510       | 136             | 7.7         | 694      | \$174,363               | _        | \$304,496                    |
|               |                           |              |                |                 |             |          |                         | ,        |                              |
| NE REGION     | ADAIR                     | 29           | \$9,400        | 14              | \$1,583     | 39       | \$6,860                 | 82       | \$17,843                     |
|               | AUDRAIN                   | 19           | \$3,390        | 16              |             | 29       | \$4,303                 |          | \$12,175                     |
|               | BOONE                     | 124          | \$68,278       | 66              | \$28,993    | 767      | \$316,523               | 957      | \$413,795                    |
|               | CALLAWAY                  | 43           | \$14,308       | 28              | \$6,409     | 121      | \$25,387                | 192      | \$46,104                     |
|               | CLARK                     | 4            | \$1,328        | 0               | \$201       | 0        | \$0                     | 4        | \$1,529                      |
|               | COLE                      | 83           | \$41,944       | 56              | \$20,068    | 489      | \$160,729               | 628      | \$222,741                    |
|               | GASCONADE                 | 6            | \$2,898        | 6               | \$1,754     | 10       | \$2,843                 | 22       | \$7,495                      |
|               | HOWARD                    | 1            | \$227          | 0               | \$0         | 14       | \$2,199                 | 15       | \$2,426                      |
|               | KNOX                      | 3            | \$999          | 0               | \$0         | 8        | \$1,170                 | 11       | \$2,169                      |
|               | LEWIS                     | 0            | \$0            | 0               |             |          | \$0                     | 0        | \$0                          |
|               | LINCOLN                   | 31           | \$9,811        | 14              |             |          | \$12,935                |          | \$27,019                     |
|               | MACON                     | 9            | , , ,          |                 |             | 36       | \$7,393                 |          | \$11,546                     |
|               | MARION                    | 26           | \$5,752        | 25              |             |          | \$14,064                |          | \$26,126                     |
|               | MONITEAU                  | 7            | \$2,510        |                 |             | 33       | \$8,952                 | 46       | \$12,568                     |
|               | MONROE                    | 12           | \$3,308        | 4               |             |          | \$3,874                 |          | \$7,901                      |
|               | MONTGOMERY                | 5            |                |                 |             | 2        | \$172                   |          | \$2,494                      |
|               | OSAGE                     | 7            |                |                 |             |          |                         |          | \$11,069                     |
|               | PIKE                      | 11           |                |                 |             |          |                         |          | \$9,029                      |
|               | RALLS                     | 6            |                |                 |             |          |                         |          | \$2,658                      |
|               | RANDOLPH                  | 33           |                |                 |             | 70       |                         |          | \$28,080                     |
|               | SCHUYLER                  | 0            |                |                 |             |          | \$395                   |          | \$395                        |
|               | SCOTLAND                  | 7            |                |                 |             |          |                         |          | \$2,344                      |
|               | SHELBY                    | 2            |                | 2               |             |          | \$655                   |          | \$1,590<br>\$1,450           |
|               | WARREN NE TOTAL           | 4 <b>70</b>  |                | 4<br><b>273</b> |             |          | \$0<br><b>\$594,217</b> |          | \$1,452<br><b>\$870,548</b>  |
|               | INE TOTAL                 | 470          | \$190,702      | 2/3             | \$65,630    | 1,001    | \$394,217               | 2,603    | \$670,340                    |
| SE REGION     | BOLLINGER                 | 4            | \$966          | 0               | \$0         | 1        | \$227                   | 5        | \$1,193                      |
| JE KEGIOW     | BUTLER                    | 91           | \$32,429       |                 |             |          |                         |          | \$90,503                     |
|               | CAPE GIRARDEAU            | 79           |                |                 |             |          |                         |          | \$72,822                     |
|               | CARTER                    | 0            |                |                 |             |          |                         |          | \$12,622                     |
|               | CRAWFORD                  | 7            |                |                 |             |          |                         |          | \$7,029                      |
|               | DENT                      | 14           | \$4,230        |                 |             |          |                         |          | \$9,780                      |
|               | DUNKLIN                   | 32           | \$8,956        |                 |             |          |                         |          | \$42,275                     |
|               | HOWELL                    | 46           |                |                 |             |          |                         |          | \$42,273                     |
|               | I O V V L L L             | 40           |                |                 |             |          |                         |          | \$5,862                      |
|               | IRON                      | 4            | ¢2 7/17        | 4               | \$1 7k1     | 11       |                         |          |                              |
|               | IRON<br>MADISON           | 6            |                | 6               |             | 11       | \$1,864<br>\$11,680     |          |                              |
|               | IRON<br>MADISON<br>MARIES | 6<br>29<br>2 | \$7,131        | 20              | \$4,819     | 66       | \$11,680                | 115      | \$3,802<br>\$23,630<br>\$934 |