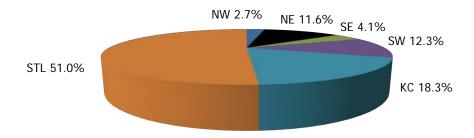

Figure 1. Regions

Figure 2. Reason for Child Care

Figure 3. Children Served by Facility

Figure 4. Children Served by Provider

TABLE 1. CHILD CARE STATEWIDE SUMMARY JUNE 2019

|                                       | NUMBER<br>OR AMOUNT  | NUMBER<br>OR AMOUNT  | NUMBER<br>OR AMOUNT  | NUMBER<br>OR AMOUNT  | CHANGE<br>FROM | CHANGE<br>FROM | CHANGE<br>FROM |
|---------------------------------------|----------------------|----------------------|----------------------|----------------------|----------------|----------------|----------------|
|                                       | JUN-2019             | MAY-2019             | APR-2019             | JUN-2018             | LAST MONTH     | 2 MONTHS AGO   | LAST YEAR      |
|                                       | 3014-2017            | WAT-2017             | AI K-2017            | 3014-2010            | LAST MONTH     | 2 MONTHS AGO   | LAST TEAK      |
| APPLICATIONS RECEIVED                 | 4,664                | 5,132                | 4,820                | 5,150                | -9.1%          | -3.2%          | -9.4%          |
| APPLICATIONS APPROVED                 | 2,208                | 2,346                | 2,333                | 2,418                | -5.9%          | -5.4%          | -8.7%          |
| APPLICATIONS REJECTED                 | 2,203                | 2,388                | 2,098                | 2,341                | -7.7%          | 5.0%           | -5.9%          |
| APPLICATIONS PENDING                  | 1,160                | 1,191                | 1,159                | 1,224                | -2.6%          | 0.1%           | -5.2%          |
| 15 DAYS OR LESS                       | 989                  | 1,121                | 1,116                | 1,142                | -11.8%         | -11.4%         | -13.4%         |
| MORE THAN 15 DAYS                     | 171                  | 70                   | 43                   | 82                   | 144.3%         | 297.7%         | 108.5%         |
|                                       |                      |                      |                      |                      |                |                |                |
| HOUSEHOLD REASON FOR CARE*            |                      |                      |                      |                      |                |                |                |
| EMPLOYMENT                            | 14,885               | 15,117               | 15,205               | 16,653               | -1.5%          | -2.1%          | -10.6%         |
| EDUCATION                             | 954                  | 1,024                | 1,077                | 1,063                | -6.8%          | -11.4%         | -10.3%         |
| TRAINING                              | 477                  | 465                  | 453                  | 449                  | 2.6%           | 5.3%           | 6.2%           |
| PROTECTIVE SERVICES                   | 7,221                | 7,075                | 7,114                | 7,596                | 2.1%           | 1.5%           | -4.9%          |
| SPECIAL NEED                          | 37                   | 38                   | 39                   | 38                   | -2.6%          | -5.1%          | -2.6%          |
| INCAPACITATED PARENT                  | 145                  | 141                  | 155                  | 163                  | 2.8%           | -6.5%          | -11.0%         |
| HOMELESS                              | 41                   | 34                   | 32                   | 16                   | 20.6%          | 28.1%          | 156.3%         |
| TOTAL HOUSEHOLDS                      | 23,760               | 23,894               | 24,075               | 25,978               | -0.6%          | -1.3%          | -8.5%          |
|                                       |                      |                      |                      |                      |                |                |                |
| CHILDREN SERVED BY FACILITY           |                      |                      |                      |                      |                |                |                |
| CENTER CARE                           | 27,836               | 27,639               | 27,968               | 30,085               | 0.7%           | -0.5%          | -7.5%          |
| FAMILY HOME CARE                      | 3,954                | 3,990                | 4,122                | 5,419                | -0.9%          | -4.1%          | -27.0%         |
| GROUP HOME CARE                       | 668                  | 685                  | 651                  | 790                  | -2.5%          | 2.6%           | -15.4%         |
|                                       |                      |                      |                      |                      |                |                |                |
| CHILDREN SERVED BY PROVIDER           |                      |                      |                      |                      |                |                |                |
| LICENSED                              | 26,374               | 26,205               | 26,612               | 28,805               | 0.6%           | -0.9%          | -8.4%          |
| LICENSE EXEMPT                        | 3,804                | 3,658                | 3,634                | 4,159                | 4.0%           | 4.7%           | -8.5%          |
| REGISTERED                            | 2,398                | 2,492                | 2,548                | 3,499                | -3.8%          | -5.9%          | -31.5%         |
|                                       |                      |                      |                      |                      |                |                |                |
| TOTAL (UNDUPLICATED)                  |                      |                      |                      |                      |                |                |                |
| CHILDREN SERVED                       | 32,312               | 32,175               | 32,611               | 36,107               | 0.4%           | -0.9%          | -10.5%         |
| CHILD CARE PAYMENTS                   | \$11,791,361         | \$11,406,602         | \$11,045,919         | \$13,126,919         | 3.4%           | 6.7%           | -10.2%         |
| AVERAGE PER CHILD                     | \$365                | \$355                | \$339                | \$364                | 2.9%           | 7.7%           | 0.4%           |
| OTHER ACCIOTANCE RECEIVER             |                      |                      |                      |                      |                |                |                |
| OTHER ASSISTANCE RECEIVED             |                      |                      |                      |                      |                |                |                |
| TEMPORARY ASSISTANCE                  | 4.077                | 4.070                | 4 004                | 4.5/4                | 0.10/          | 2.50/          | 10.20/         |
| CHILDREN SERVED                       | 1,277                | 1,278                | 1,324                | 1,561                | -0.1%          | -3.5%          | -18.2%         |
| CHILD CARE PAYMENTS AVERAGE PER CHILD | \$535,312            | \$522,957            | \$503,200            | \$654,058<br>\$419   | 2.4%<br>2.4%   | 6.4%<br>10.3%  | -18.2%<br>0.0% |
| MEDICAID ONLY                         | \$419                | \$409                | \$380                | \$419                | 2.470          | 10.376         | 0.0%           |
| CHILDREN SERVED                       | 19,292               | 19,467               | 19,814               | 23,886               | -0.9%          | -2.6%          | -19.2%         |
| CHILD CARE PAYMENTS                   | \$6,597,312          | \$6,464,545          | \$6,288,448          | \$8,143,298          | 2.1%           | 4.9%           | -19.0%         |
| AVERAGE PER CHILD                     | \$6,597,312<br>\$342 | \$6,464,545          | \$0,200,440<br>\$317 | \$6,143,296<br>\$341 | 3.0%           | 7.8%           | 0.3%           |
| FOOD STAMPS ONLY                      | <b>\$342</b>         | \$332                | \$317                | \$34 I               | 3.070          | 7.070          | 0.576          |
| CHILDREN SERVED                       | 3,650                | 3,461                | 3,475                | 2,356                | 5.5%           | 5.0%           | 54.9%          |
| CHILD CARE PAYMENTS                   | \$1,310,582          | \$1,196,112          | \$1,155,345          | \$846,155            | 9.6%           | 13.4%          | 54.9%          |
| AVERAGE PER CHILD                     | \$1,310,382          | \$1,170,112          | \$1,155,345          | \$359                | 3.9%           | 8.0%           | 0.0%           |
| CHILDREN SERVICES                     | <b>\$339</b>         | <b>φ</b> 340         | <b></b>              | <b>\$339</b>         | 3.770          | 0.078          | 0.076          |
| CHILDREN SERVED                       | 7,221                | 7,075                | 7,114                | 7,596                | 2.1%           | 1.5%           | -4.9%          |
| CHILD CARE PAYMENTS                   | \$3,061,626          | \$2,942,442          | \$2,832,486          | \$3,255,452          | 4.1%           | 8.1%           | -6.0%          |
| AVERAGE PER CHILD                     | \$3,061,626<br>\$424 | \$2,942,442<br>\$416 | \$2,632,460<br>\$398 | \$3,255,452<br>\$429 | 1.9%           | 6.5%           | -1.1%          |
| NO OTHER IM ASSISTANCE                | <b>9424</b>          | φ <del>4</del> 10    | φ390                 | 9429                 | 1.770          | 0.576          | -1.170         |
| CHILDREN SERVED                       | 879                  | 898                  | 890                  | 723                  | -2.1%          | -1.2%          | 21.6%          |
| CHILD CARE PAYMENTS                   | \$286,529            | \$280,545            | \$266,439            | \$227,957            | 2.1%           | 7.5%           | 25.7%          |
| AVERAGE PER CHILD                     | \$260,329<br>\$326   | \$260,343            | \$200,439<br>\$299   | \$315                | 4.3%           | 8.9%           | 3.4%           |
| AVENAUL I EN GITTED                   | <b></b>              | <b>\$312</b>         | <b>⊅∠</b> 99         | \$315                | 4.370          | 0.770          | 3.470          |