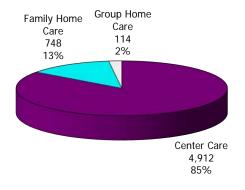

#### **TABLE OF CONTENTS**

| Figure | 1   | Map of Regions                                     | 1     |
|--------|-----|----------------------------------------------------|-------|
| Figure | 2   | Reason for Care                                    | 2     |
| Figure | 3   | Children Served by Facility                        | 2     |
| Figure | 4   | Children Served by Provider                        | 2     |
| Table  | 1   | Statewide Summary                                  | 3     |
| Table  | 2   | Applications                                       | 4-5   |
| Table  | 3   | Reason for Care                                    | 6-7   |
| Figure | 5   | Children Served                                    | 8     |
| Figure | 6   | Child Care Payments                                | 8     |
| Figure | 7   | Children Served by Region                          | 9     |
| Table  | 4   | Children Served and Payments by Fund Category      | 10-11 |
| Figure | 8   | Total Children Served By Age Group                 | 12    |
| Figure | 9   | Children Served Age < 2 by Facility                | 12    |
| Figure | 10  | Children Served Ages 2-5 by Facility               | 13    |
| Figure | 11  | Children Served Ages > 5 by Facility               | 13    |
| Figure | 12  | Children Served in Center by Age                   | 14    |
| Figure | 13  | Children Served in Family Home by Age              | 14    |
| Figure | 14  | Children Served in Group Home by Age               | 14    |
| Table  | 5   | Children Served & Payments by Child Age & Facility | 15-16 |
| Table  | 6   | Child Care Demographics                            | 17    |
| Table  | 6A  | Transitional Child Care – Summary                  | 18    |
| Figure | 15  | Transitional Households by Region                  | 18    |
| Figure | 16  | Transitional Children by Region                    | 18    |
| Table  | 6A1 | Transitional Child Care – Level 1                  | 19    |

Figure 1. Regions

Figure 2. Reason for Child Care

Figure 3. Children Served by Facility

Figure 4. Children Served by Provider

TABLE 1. CHILD CARE STATEWIDE SUMMARY JUNE 2019

|                                       | NUMBER<br>OR AMOUNT  | NUMBER<br>OR AMOUNT  | NUMBER<br>OR AMOUNT  | NUMBER<br>OR AMOUNT  | CHANGE<br>FROM | CHANGE<br>FROM | CHANGE<br>FROM |
|---------------------------------------|----------------------|----------------------|----------------------|----------------------|----------------|----------------|----------------|
|                                       | JUN-2019             | MAY-2019             | APR-2019             | JUN-2018             | LAST MONTH     | 2 MONTHS AGO   | LAST YEAR      |
|                                       | 3014-2017            | WAT-2017             | AI K-2017            | 3014-2010            | LAST MONTH     | 2 MONTHS AGO   | LAST TEAK      |
| APPLICATIONS RECEIVED                 | 4,664                | 5,132                | 4,820                | 5,150                | -9.1%          | -3.2%          | -9.4%          |
| APPLICATIONS APPROVED                 | 2,208                | 2,346                | 2,333                | 2,418                | -5.9%          | -5.4%          | -8.7%          |
| APPLICATIONS REJECTED                 | 2,203                | 2,388                | 2,098                | 2,341                | -7.7%          | 5.0%           | -5.9%          |
| APPLICATIONS PENDING                  | 1,160                | 1,191                | 1,159                | 1,224                | -2.6%          | 0.1%           | -5.2%          |
| 15 DAYS OR LESS                       | 989                  | 1,121                | 1,116                | 1,142                | -11.8%         | -11.4%         | -13.4%         |
| MORE THAN 15 DAYS                     | 171                  | 70                   | 43                   | 82                   | 144.3%         | 297.7%         | 108.5%         |
|                                       |                      |                      |                      |                      |                |                |                |
| HOUSEHOLD REASON FOR CARE*            |                      |                      |                      |                      |                |                |                |
| EMPLOYMENT                            | 14,885               | 15,117               | 15,205               | 16,653               | -1.5%          | -2.1%          | -10.6%         |
| EDUCATION                             | 954                  | 1,024                | 1,077                | 1,063                | -6.8%          | -11.4%         | -10.3%         |
| TRAINING                              | 477                  | 465                  | 453                  | 449                  | 2.6%           | 5.3%           | 6.2%           |
| PROTECTIVE SERVICES                   | 7,221                | 7,075                | 7,114                | 7,596                | 2.1%           | 1.5%           | -4.9%          |
| SPECIAL NEED                          | 37                   | 38                   | 39                   | 38                   | -2.6%          | -5.1%          | -2.6%          |
| INCAPACITATED PARENT                  | 145                  | 141                  | 155                  | 163                  | 2.8%           | -6.5%          | -11.0%         |
| HOMELESS                              | 41                   | 34                   | 32                   | 16                   | 20.6%          | 28.1%          | 156.3%         |
| TOTAL HOUSEHOLDS                      | 23,760               | 23,894               | 24,075               | 25,978               | -0.6%          | -1.3%          | -8.5%          |
|                                       |                      |                      |                      |                      |                |                |                |
| CHILDREN SERVED BY FACILITY           |                      |                      |                      |                      |                |                |                |
| CENTER CARE                           | 27,836               | 27,639               | 27,968               | 30,085               | 0.7%           | -0.5%          | -7.5%          |
| FAMILY HOME CARE                      | 3,954                | 3,990                | 4,122                | 5,419                | -0.9%          | -4.1%          | -27.0%         |
| GROUP HOME CARE                       | 668                  | 685                  | 651                  | 790                  | -2.5%          | 2.6%           | -15.4%         |
|                                       |                      |                      |                      |                      |                |                |                |
| CHILDREN SERVED BY PROVIDER           |                      |                      |                      |                      |                |                |                |
| LICENSED                              | 26,374               | 26,205               | 26,612               | 28,805               | 0.6%           | -0.9%          | -8.4%          |
| LICENSE EXEMPT                        | 3,804                | 3,658                | 3,634                | 4,159                | 4.0%           | 4.7%           | -8.5%          |
| REGISTERED                            | 2,398                | 2,492                | 2,548                | 3,499                | -3.8%          | -5.9%          | -31.5%         |
|                                       |                      |                      |                      |                      |                |                |                |
| TOTAL (UNDUPLICATED)                  |                      |                      |                      |                      |                |                |                |
| CHILDREN SERVED                       | 32,312               | 32,175               | 32,611               | 36,107               | 0.4%           | -0.9%          | -10.5%         |
| CHILD CARE PAYMENTS                   | \$11,791,361         | \$11,406,602         | \$11,045,919         | \$13,126,919         | 3.4%           | 6.7%           | -10.2%         |
| AVERAGE PER CHILD                     | \$365                | \$355                | \$339                | \$364                | 2.9%           | 7.7%           | 0.4%           |
| OTHER ACCIOTANCE RECEIVER             |                      |                      |                      |                      |                |                |                |
| OTHER ASSISTANCE RECEIVED             |                      |                      |                      |                      |                |                |                |
| TEMPORARY ASSISTANCE                  | 4.077                | 4.070                | 4 004                | 4.5/4                | 0.10/          | 2.50/          | 10.20/         |
| CHILDREN SERVED                       | 1,277                | 1,278                | 1,324                | 1,561                | -0.1%          | -3.5%          | -18.2%         |
| CHILD CARE PAYMENTS AVERAGE PER CHILD | \$535,312            | \$522,957            | \$503,200            | \$654,058<br>\$419   | 2.4%<br>2.4%   | 6.4%<br>10.3%  | -18.2%<br>0.0% |
| MEDICAID ONLY                         | \$419                | \$409                | \$380                | \$419                | 2.470          | 10.376         | 0.0%           |
| CHILDREN SERVED                       | 19,292               | 19,467               | 19,814               | 23,886               | -0.9%          | -2.6%          | -19.2%         |
| CHILD CARE PAYMENTS                   | \$6,597,312          | \$6,464,545          | \$6,288,448          | \$8,143,298          | 2.1%           | 4.9%           | -19.0%         |
| AVERAGE PER CHILD                     | \$6,597,312<br>\$342 | \$6,464,545          | \$0,200,440<br>\$317 | \$6,143,296<br>\$341 | 3.0%           | 7.8%           | 0.3%           |
| FOOD STAMPS ONLY                      | <b>\$342</b>         | \$332                | \$317                | \$34 I               | 3.070          | 7.070          | 0.576          |
| CHILDREN SERVED                       | 3,650                | 3,461                | 3,475                | 2,356                | 5.5%           | 5.0%           | 54.9%          |
| CHILD CARE PAYMENTS                   | \$1,310,582          | \$1,196,112          | \$1,155,345          | \$846,155            | 9.6%           | 13.4%          | 54.9%          |
| AVERAGE PER CHILD                     | \$1,310,382          | \$1,170,112          | \$1,155,345          | \$359                | 3.9%           | 8.0%           | 0.0%           |
| CHILDREN SERVICES                     | <b>\$339</b>         | <b>φ</b> 340         | <b></b>              | <b>\$339</b>         | 3.770          | 0.078          | 0.076          |
| CHILDREN SERVED                       | 7,221                | 7,075                | 7,114                | 7,596                | 2.1%           | 1.5%           | -4.9%          |
| CHILD CARE PAYMENTS                   | \$3,061,626          | \$2,942,442          | \$2,832,486          | \$3,255,452          | 4.1%           | 8.1%           | -6.0%          |
| AVERAGE PER CHILD                     | \$3,061,626<br>\$424 | \$2,942,442<br>\$416 | \$2,632,460<br>\$398 | \$3,255,452<br>\$429 | 1.9%           | 6.5%           | -1.1%          |
| NO OTHER IM ASSISTANCE                | <b>9424</b>          | φ <del>4</del> 10    | φ390                 | 9429                 | 1.770          | 0.576          | -1.170         |
| CHILDREN SERVED                       | 879                  | 898                  | 890                  | 723                  | -2.1%          | -1.2%          | 21.6%          |
| CHILD CARE PAYMENTS                   | \$286,529            | \$280,545            | \$266,439            | \$227,957            | 2.1%           | 7.5%           | 25.7%          |
| AVERAGE PER CHILD                     | \$260,329<br>\$326   | \$260,343            | \$200,439<br>\$299   | \$315                | 4.3%           | 8.9%           | 3.4%           |
| AVENAUL I EN GITTED                   | <b></b>              | <b>\$312</b>         | <b>⊅∠</b> 99         | \$315                | 4.370          | 0.770          | 3.470          |