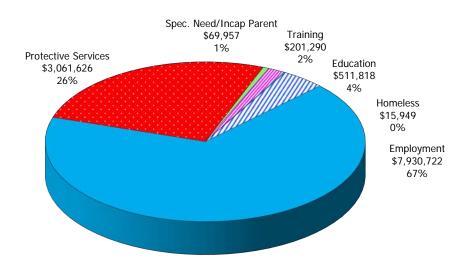

Figure 1. Regions

Figure 2. Reason for Child Care

Figure 3. Children Served by Facility

Figure 4. Children Served by Provider

TABLE 1. CHILD CARE STATEWIDE SUMMARY JUNE 2019

|                                       | NUMBER<br>OR AMOUNT  | NUMBER<br>OR AMOUNT  | NUMBER<br>OR AMOUNT  | NUMBER<br>OR AMOUNT  | CHANGE<br>FROM | CHANGE<br>FROM | CHANGE<br>FROM |
|---------------------------------------|----------------------|----------------------|----------------------|----------------------|----------------|----------------|----------------|
|                                       | JUN-2019             | MAY-2019             | APR-2019             | JUN-2018             | LAST MONTH     | 2 MONTHS AGO   | LAST YEAR      |
|                                       | 3014-2017            | WAT-2017             | AI K-2017            | 3014-2010            | LAST MONTH     | 2 MONTHS AGO   | LAST TEAK      |
| APPLICATIONS RECEIVED                 | 4,664                | 5,132                | 4,820                | 5,150                | -9.1%          | -3.2%          | -9.4%          |
| APPLICATIONS APPROVED                 | 2,208                | 2,346                | 2,333                | 2,418                | -5.9%          | -5.4%          | -8.7%          |
| APPLICATIONS REJECTED                 | 2,203                | 2,388                | 2,098                | 2,341                | -7.7%          | 5.0%           | -5.9%          |
| APPLICATIONS PENDING                  | 1,160                | 1,191                | 1,159                | 1,224                | -2.6%          | 0.1%           | -5.2%          |
| 15 DAYS OR LESS                       | 989                  | 1,121                | 1,116                | 1,142                | -11.8%         | -11.4%         | -13.4%         |
| MORE THAN 15 DAYS                     | 171                  | 70                   | 43                   | 82                   | 144.3%         | 297.7%         | 108.5%         |
|                                       |                      |                      |                      |                      |                |                |                |
| HOUSEHOLD REASON FOR CARE*            |                      |                      |                      |                      |                |                |                |
| EMPLOYMENT                            | 14,885               | 15,117               | 15,205               | 16,653               | -1.5%          | -2.1%          | -10.6%         |
| EDUCATION                             | 954                  | 1,024                | 1,077                | 1,063                | -6.8%          | -11.4%         | -10.3%         |
| TRAINING                              | 477                  | 465                  | 453                  | 449                  | 2.6%           | 5.3%           | 6.2%           |
| PROTECTIVE SERVICES                   | 7,221                | 7,075                | 7,114                | 7,596                | 2.1%           | 1.5%           | -4.9%          |
| SPECIAL NEED                          | 37                   | 38                   | 39                   | 38                   | -2.6%          | -5.1%          | -2.6%          |
| INCAPACITATED PARENT                  | 145                  | 141                  | 155                  | 163                  | 2.8%           | -6.5%          | -11.0%         |
| HOMELESS                              | 41                   | 34                   | 32                   | 16                   | 20.6%          | 28.1%          | 156.3%         |
| TOTAL HOUSEHOLDS                      | 23,760               | 23,894               | 24,075               | 25,978               | -0.6%          | -1.3%          | -8.5%          |
|                                       |                      |                      |                      |                      |                |                |                |
| CHILDREN SERVED BY FACILITY           |                      |                      |                      |                      |                |                |                |
| CENTER CARE                           | 27,836               | 27,639               | 27,968               | 30,085               | 0.7%           | -0.5%          | -7.5%          |
| FAMILY HOME CARE                      | 3,954                | 3,990                | 4,122                | 5,419                | -0.9%          | -4.1%          | -27.0%         |
| GROUP HOME CARE                       | 668                  | 685                  | 651                  | 790                  | -2.5%          | 2.6%           | -15.4%         |
|                                       |                      |                      |                      |                      |                |                |                |
| CHILDREN SERVED BY PROVIDER           |                      |                      |                      |                      |                |                |                |
| LICENSED                              | 26,374               | 26,205               | 26,612               | 28,805               | 0.6%           | -0.9%          | -8.4%          |
| LICENSE EXEMPT                        | 3,804                | 3,658                | 3,634                | 4,159                | 4.0%           | 4.7%           | -8.5%          |
| REGISTERED                            | 2,398                | 2,492                | 2,548                | 3,499                | -3.8%          | -5.9%          | -31.5%         |
|                                       |                      |                      |                      |                      |                |                |                |
| TOTAL (UNDUPLICATED)                  |                      |                      |                      |                      |                |                |                |
| CHILDREN SERVED                       | 32,312               | 32,175               | 32,611               | 36,107               | 0.4%           | -0.9%          | -10.5%         |
| CHILD CARE PAYMENTS                   | \$11,791,361         | \$11,406,602         | \$11,045,919         | \$13,126,919         | 3.4%           | 6.7%           | -10.2%         |
| AVERAGE PER CHILD                     | \$365                | \$355                | \$339                | \$364                | 2.9%           | 7.7%           | 0.4%           |
| OTHER ACCIOTANCE RECEIVER             |                      |                      |                      |                      |                |                |                |
| OTHER ASSISTANCE RECEIVED             |                      |                      |                      |                      |                |                |                |
| TEMPORARY ASSISTANCE                  | 4.077                | 4.070                | 4 004                | 4.5/4                | 0.10/          | 2.50/          | 10.20/         |
| CHILDREN SERVED                       | 1,277                | 1,278                | 1,324                | 1,561                | -0.1%          | -3.5%          | -18.2%         |
| CHILD CARE PAYMENTS AVERAGE PER CHILD | \$535,312            | \$522,957            | \$503,200            | \$654,058<br>\$419   | 2.4%<br>2.4%   | 6.4%<br>10.3%  | -18.2%<br>0.0% |
| MEDICAID ONLY                         | \$419                | \$409                | \$380                | \$419                | 2.470          | 10.376         | 0.0%           |
| CHILDREN SERVED                       | 19,292               | 19,467               | 19,814               | 23,886               | -0.9%          | -2.6%          | -19.2%         |
| CHILD CARE PAYMENTS                   | \$6,597,312          | \$6,464,545          | \$6,288,448          | \$8,143,298          | 2.1%           | 4.9%           | -19.0%         |
| AVERAGE PER CHILD                     | \$6,597,312<br>\$342 | \$6,464,545          | \$0,200,440<br>\$317 | \$6,143,296<br>\$341 | 3.0%           | 7.8%           | 0.3%           |
| FOOD STAMPS ONLY                      | <b>\$342</b>         | \$332                | \$317                | \$34 I               | 3.070          | 7.070          | 0.576          |
| CHILDREN SERVED                       | 3,650                | 3,461                | 3,475                | 2,356                | 5.5%           | 5.0%           | 54.9%          |
| CHILD CARE PAYMENTS                   | \$1,310,582          | \$1,196,112          | \$1,155,345          | \$846,155            | 9.6%           | 13.4%          | 54.9%          |
| AVERAGE PER CHILD                     | \$1,310,382          | \$1,170,112          | \$1,155,345          | \$359                | 3.9%           | 8.0%           | 0.0%           |
| CHILDREN SERVICES                     | <b>\$339</b>         | <b>φ</b> 340         | <b></b>              | <b>\$339</b>         | 3.770          | 0.078          | 0.076          |
| CHILDREN SERVED                       | 7,221                | 7,075                | 7,114                | 7,596                | 2.1%           | 1.5%           | -4.9%          |
| CHILD CARE PAYMENTS                   | \$3,061,626          | \$2,942,442          | \$2,832,486          | \$3,255,452          | 4.1%           | 8.1%           | -6.0%          |
| AVERAGE PER CHILD                     | \$3,061,626<br>\$424 | \$2,942,442<br>\$416 | \$2,632,460<br>\$398 | \$3,255,452<br>\$429 | 1.9%           | 6.5%           | -1.1%          |
| NO OTHER IM ASSISTANCE                | <b>9424</b>          | φ <del>4</del> 10    | φ390                 | 9429                 | 1.770          | 0.576          | -1.170         |
| CHILDREN SERVED                       | 879                  | 898                  | 890                  | 723                  | -2.1%          | -1.2%          | 21.6%          |
| CHILD CARE PAYMENTS                   | \$286,529            | \$280,545            | \$266,439            | \$227,957            | 2.1%           | 7.5%           | 25.7%          |
| AVERAGE PER CHILD                     | \$260,329<br>\$326   | \$260,343            | \$200,439<br>\$299   | \$315                | 4.3%           | 8.9%           | 3.4%           |
| AVENAUL I EN GITTED                   | <b></b>              | <b>\$312</b>         | <b>⊅∠</b> 99         | \$315                | 4.370          | 0.770          | 3.470          |