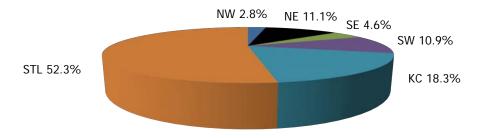

Figure 1. Regions

Figure 2. Reason for Child Care

Figure 3. Children Served by Facility

Figure 4. Children Served by Provider

TABLE 1. CHILD CARE STATEWIDE SUMMARY JUNE 2019

|                                       | NUMBER<br>OR AMOUNT  | NUMBER<br>OR AMOUNT  | NUMBER<br>OR AMOUNT  | NUMBER<br>OR AMOUNT  | CHANGE<br>FROM | CHANGE<br>FROM | CHANGE<br>FROM |
|---------------------------------------|----------------------|----------------------|----------------------|----------------------|----------------|----------------|----------------|
|                                       | JUN-2019             | MAY-2019             | APR-2019             | JUN-2018             | LAST MONTH     | 2 MONTHS AGO   | LAST YEAR      |
|                                       | 3014-2017            | WAT-2017             | AI K-2017            | 3014-2010            | LAST MONTH     | 2 MONTHS AGO   | LAST TEAK      |
| APPLICATIONS RECEIVED                 | 4,664                | 5,132                | 4,820                | 5,150                | -9.1%          | -3.2%          | -9.4%          |
| APPLICATIONS APPROVED                 | 2,208                | 2,346                | 2,333                | 2,418                | -5.9%          | -5.4%          | -8.7%          |
| APPLICATIONS REJECTED                 | 2,203                | 2,388                | 2,098                | 2,341                | -7.7%          | 5.0%           | -5.9%          |
| APPLICATIONS PENDING                  | 1,160                | 1,191                | 1,159                | 1,224                | -2.6%          | 0.1%           | -5.2%          |
| 15 DAYS OR LESS                       | 989                  | 1,121                | 1,116                | 1,142                | -11.8%         | -11.4%         | -13.4%         |
| MORE THAN 15 DAYS                     | 171                  | 70                   | 43                   | 82                   | 144.3%         | 297.7%         | 108.5%         |
|                                       |                      |                      |                      |                      |                |                |                |
| HOUSEHOLD REASON FOR CARE*            |                      |                      |                      |                      |                |                |                |
| EMPLOYMENT                            | 14,885               | 15,117               | 15,205               | 16,653               | -1.5%          | -2.1%          | -10.6%         |
| EDUCATION                             | 954                  | 1,024                | 1,077                | 1,063                | -6.8%          | -11.4%         | -10.3%         |
| TRAINING                              | 477                  | 465                  | 453                  | 449                  | 2.6%           | 5.3%           | 6.2%           |
| PROTECTIVE SERVICES                   | 7,221                | 7,075                | 7,114                | 7,596                | 2.1%           | 1.5%           | -4.9%          |
| SPECIAL NEED                          | 37                   | 38                   | 39                   | 38                   | -2.6%          | -5.1%          | -2.6%          |
| INCAPACITATED PARENT                  | 145                  | 141                  | 155                  | 163                  | 2.8%           | -6.5%          | -11.0%         |
| HOMELESS                              | 41                   | 34                   | 32                   | 16                   | 20.6%          | 28.1%          | 156.3%         |
| TOTAL HOUSEHOLDS                      | 23,760               | 23,894               | 24,075               | 25,978               | -0.6%          | -1.3%          | -8.5%          |
|                                       |                      |                      |                      |                      |                |                |                |
| CHILDREN SERVED BY FACILITY           |                      |                      |                      |                      |                |                |                |
| CENTER CARE                           | 27,836               | 27,639               | 27,968               | 30,085               | 0.7%           | -0.5%          | -7.5%          |
| FAMILY HOME CARE                      | 3,954                | 3,990                | 4,122                | 5,419                | -0.9%          | -4.1%          | -27.0%         |
| GROUP HOME CARE                       | 668                  | 685                  | 651                  | 790                  | -2.5%          | 2.6%           | -15.4%         |
|                                       |                      |                      |                      |                      |                |                |                |
| CHILDREN SERVED BY PROVIDER           |                      |                      |                      |                      |                |                |                |
| LICENSED                              | 26,374               | 26,205               | 26,612               | 28,805               | 0.6%           | -0.9%          | -8.4%          |
| LICENSE EXEMPT                        | 3,804                | 3,658                | 3,634                | 4,159                | 4.0%           | 4.7%           | -8.5%          |
| REGISTERED                            | 2,398                | 2,492                | 2,548                | 3,499                | -3.8%          | -5.9%          | -31.5%         |
|                                       |                      |                      |                      |                      |                |                |                |
| TOTAL (UNDUPLICATED)                  |                      |                      |                      |                      |                |                |                |
| CHILDREN SERVED                       | 32,312               | 32,175               | 32,611               | 36,107               | 0.4%           | -0.9%          | -10.5%         |
| CHILD CARE PAYMENTS                   | \$11,791,361         | \$11,406,602         | \$11,045,919         | \$13,126,919         | 3.4%           | 6.7%           | -10.2%         |
| AVERAGE PER CHILD                     | \$365                | \$355                | \$339                | \$364                | 2.9%           | 7.7%           | 0.4%           |
| OTHER ACCIOTANCE RECEIVER             |                      |                      |                      |                      |                |                |                |
| OTHER ASSISTANCE RECEIVED             |                      |                      |                      |                      |                |                |                |
| TEMPORARY ASSISTANCE                  | 4.077                | 4.070                | 4 004                | 4.5/4                | 0.10/          | 2.50/          | 10.20/         |
| CHILDREN SERVED                       | 1,277                | 1,278                | 1,324                | 1,561                | -0.1%          | -3.5%          | -18.2%         |
| CHILD CARE PAYMENTS AVERAGE PER CHILD | \$535,312            | \$522,957            | \$503,200            | \$654,058<br>\$419   | 2.4%<br>2.4%   | 6.4%<br>10.3%  | -18.2%<br>0.0% |
| MEDICAID ONLY                         | \$419                | \$409                | \$380                | \$419                | 2.470          | 10.376         | 0.0%           |
| CHILDREN SERVED                       | 19,292               | 19,467               | 19,814               | 23,886               | -0.9%          | -2.6%          | -19.2%         |
| CHILD CARE PAYMENTS                   | \$6,597,312          | \$6,464,545          | \$6,288,448          | \$8,143,298          | 2.1%           | 4.9%           | -19.0%         |
| AVERAGE PER CHILD                     | \$6,597,312<br>\$342 | \$6,464,545          | \$0,200,440<br>\$317 | \$6,143,296<br>\$341 | 3.0%           | 7.8%           | 0.3%           |
| FOOD STAMPS ONLY                      | <b>\$342</b>         | \$332                | \$317                | \$34 I               | 3.070          | 7.070          | 0.576          |
| CHILDREN SERVED                       | 3,650                | 3,461                | 3,475                | 2,356                | 5.5%           | 5.0%           | 54.9%          |
| CHILD CARE PAYMENTS                   | \$1,310,582          | \$1,196,112          | \$1,155,345          | \$846,155            | 9.6%           | 13.4%          | 54.9%          |
| AVERAGE PER CHILD                     | \$1,310,382          | \$1,170,112          | \$1,155,345          | \$359                | 3.9%           | 8.0%           | 0.0%           |
| CHILDREN SERVICES                     | <b>\$339</b>         | <b>φ</b> 340         | <b></b>              | <b>\$339</b>         | 3.770          | 0.078          | 0.076          |
| CHILDREN SERVED                       | 7,221                | 7,075                | 7,114                | 7,596                | 2.1%           | 1.5%           | -4.9%          |
| CHILD CARE PAYMENTS                   | \$3,061,626          | \$2,942,442          | \$2,832,486          | \$3,255,452          | 4.1%           | 8.1%           | -6.0%          |
| AVERAGE PER CHILD                     | \$3,061,626<br>\$424 | \$2,942,442<br>\$416 | \$2,632,460<br>\$398 | \$3,255,452<br>\$429 | 1.9%           | 6.5%           | -1.1%          |
| NO OTHER IM ASSISTANCE                | <b>9424</b>          | φ <del>4</del> 10    | φ390                 | 9429                 | 1.770          | 0.576          | -1.170         |
| CHILDREN SERVED                       | 879                  | 898                  | 890                  | 723                  | -2.1%          | -1.2%          | 21.6%          |
| CHILD CARE PAYMENTS                   | \$286,529            | \$280,545            | \$266,439            | \$227,957            | 2.1%           | 7.5%           | 25.7%          |
| AVERAGE PER CHILD                     | \$260,329<br>\$326   | \$260,343            | \$200,439<br>\$299   | \$315                | 4.3%           | 8.9%           | 3.4%           |
| AVENAUL I EN GITTED                   | <b></b>              | <b>\$312</b>         | <b>⊅∠</b> 99         | \$315                | 4.370          | 0.770          | 3.470          |