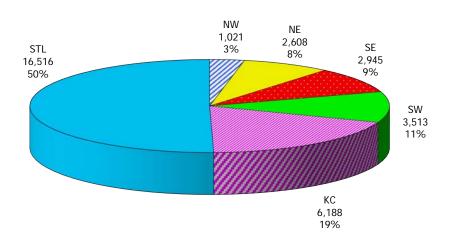

Figure 7. Children Served By Region

June 2019

12-Month Average July 2018 - June 2019

TABLE 4. CHILDREN SERVED AND PAYMENTS BY FUND CATEGORY JUNE 2019

|               |                           |              | CTS/IIS        |                 | N SUBSIDY   |          | ELIGIBLE                |          | OUPLICATED)                  |
|---------------|---------------------------|--------------|----------------|-----------------|-------------|----------|-------------------------|----------|------------------------------|
|               |                           | CHILDREN     | PAYMENTS       | CHILDREN        | PAYMENTS    | CHILDREN | PAYMENTS                | CHILDREN | PAYMENTS                     |
| NII ( DEGLOS) | ATOURON                   |              | 40             |                 | 40          |          | 40                      |          | •                            |
| NW REGION     | ATCHISON                  | 2            |                | 0               |             | 0        | \$0                     |          | \$015                        |
|               | CALDWELL<br>CARROLL       | 1            | \$422<br>\$291 | 0               |             |          | \$493<br>\$522          | 8<br>5   | \$915<br>\$812               |
|               | CASS                      | 71           | \$35,263       | 67              | \$25,715    |          | \$522<br>\$84,215       |          | \$145,193                    |
|               | CHARITON                  | 5            |                | 0               |             |          | \$201                   | 6        | \$145,193                    |
|               | CLINTON                   | 5            |                | 7               |             | 14       | \$2,594                 |          | \$1,122                      |
|               | COOPER                    | 13           |                | 12              |             |          |                         |          | \$13,261                     |
|               | DAVIESS                   | 4            | \$1,224        | 12              |             | 16       |                         |          | \$3,844                      |
|               | GENTRY                    | 6            |                | 0               |             |          | \$691                   | 12       | \$2,664                      |
|               | GRUNDY                    | 6            |                | 2               |             | 13       | \$2,176                 |          | \$4,913                      |
|               | HARRISON                  | 0            |                | 0               |             |          | \$0                     |          | \$0                          |
|               | HOLT                      | 0            |                | 0               |             |          | \$0                     |          | \$(                          |
|               | JOHNSON                   | 27           | \$10,602       | 15              |             | 101      | \$33,159                |          | \$50,066                     |
|               | LAFAYETTE                 | 12           | \$9,941        | 13              |             |          | \$15,194                | 79       | \$29,753                     |
|               | LINN                      | 5            |                | 0               | , , , , , , |          | \$609                   |          | \$1,602                      |
|               | LIVINGSTON                | 6            |                | 1               |             | 14       | \$1,400                 | 21       | \$3,060                      |
|               | MERCER                    | 0            |                | 0               |             |          | \$0                     |          | \$0,000                      |
|               | NODAWAY                   | 3            | 7.0            | 3               |             | 7        | \$847                   | 13       | \$1,917                      |
|               | PETTIS                    | 19           | \$5,974        | 12              |             | 96       | \$19,184                | 127      | \$27,990                     |
|               | PUTNAM                    | 3            |                |                 |             | 70       | \$1,246                 |          | \$1,670                      |
|               | RAY                       | 3            |                | 0               |             |          | \$308                   |          | \$1,712                      |
|               | SALINE                    | 1            | \$308          | 2               |             | 8        | \$1,476                 |          | \$2,097                      |
|               | SULLIVAN                  | 0            |                | 0               |             |          | \$294                   |          | \$294                        |
|               | WORTH                     | 0            |                | 0               |             |          |                         |          | \$0                          |
|               | NW TOTAL                  | 192          | \$78,510       | 136             | 7.7         | 694      | \$174,363               | _        | \$304,496                    |
|               |                           |              |                |                 |             |          |                         | ,        |                              |
| NE REGION     | ADAIR                     | 29           | \$9,400        | 14              | \$1,583     | 39       | \$6,860                 | 82       | \$17,843                     |
|               | AUDRAIN                   | 19           | \$3,390        | 16              |             | 29       | \$4,303                 |          | \$12,175                     |
|               | BOONE                     | 124          | \$68,278       | 66              | \$28,993    | 767      | \$316,523               | 957      | \$413,795                    |
|               | CALLAWAY                  | 43           | \$14,308       | 28              | \$6,409     | 121      | \$25,387                | 192      | \$46,104                     |
|               | CLARK                     | 4            | \$1,328        | 0               | \$201       | 0        | \$0                     | 4        | \$1,529                      |
|               | COLE                      | 83           | \$41,944       | 56              | \$20,068    | 489      | \$160,729               | 628      | \$222,741                    |
|               | GASCONADE                 | 6            | \$2,898        | 6               | \$1,754     | 10       | \$2,843                 | 22       | \$7,495                      |
|               | HOWARD                    | 1            | \$227          | 0               | \$0         | 14       | \$2,199                 | 15       | \$2,426                      |
|               | KNOX                      | 3            | \$999          | 0               | \$0         | 8        | \$1,170                 | 11       | \$2,169                      |
|               | LEWIS                     | 0            | \$0            | 0               |             |          | \$0                     | 0        | \$0                          |
|               | LINCOLN                   | 31           | \$9,811        | 14              |             |          | \$12,935                |          | \$27,019                     |
|               | MACON                     | 9            | , , ,          |                 |             | 36       | \$7,393                 |          | \$11,546                     |
|               | MARION                    | 26           | \$5,752        | 25              |             |          | \$14,064                |          | \$26,126                     |
|               | MONITEAU                  | 7            | \$2,510        |                 |             | 33       | \$8,952                 | 46       | \$12,568                     |
|               | MONROE                    | 12           | \$3,308        | 4               |             |          | \$3,874                 |          | \$7,901                      |
|               | MONTGOMERY                | 5            |                |                 |             | 2        | \$172                   |          | \$2,494                      |
|               | OSAGE                     | 7            |                |                 |             |          |                         |          | \$11,069                     |
|               | PIKE                      | 11           |                |                 |             |          |                         |          | \$9,029                      |
|               | RALLS                     | 6            |                |                 |             |          |                         |          | \$2,658                      |
|               | RANDOLPH                  | 33           |                |                 |             | 70       |                         |          | \$28,080                     |
|               | SCHUYLER                  | 0            |                |                 |             |          | \$395                   |          | \$395                        |
|               | SCOTLAND                  | 7            |                |                 |             |          |                         |          | \$2,344                      |
|               | SHELBY                    | 2            |                | 2               |             |          | \$655                   |          | \$1,590<br>\$1,450           |
|               | WARREN NE TOTAL           | 4 <b>70</b>  |                | 4<br><b>273</b> |             |          | \$0<br><b>\$594,217</b> |          | \$1,452<br><b>\$870,548</b>  |
|               | INE TOTAL                 | 470          | \$190,702      | 2/3             | \$65,630    | 1,001    | \$394,217               | 2,603    | \$670,340                    |
| SE REGION     | BOLLINGER                 | 4            | \$966          | 0               | \$0         | 1        | \$227                   | 5        | \$1,193                      |
| JE KEGIOW     | BUTLER                    | 91           | \$32,429       |                 |             |          |                         |          | \$90,503                     |
|               | CAPE GIRARDEAU            | 79           |                |                 |             |          |                         |          | \$72,822                     |
|               | CARTER                    | 0            |                |                 |             |          |                         |          | \$12,622                     |
|               | CRAWFORD                  | 7            |                |                 |             |          |                         |          | \$7,029                      |
|               | DENT                      | 14           | \$4,230        |                 |             |          |                         |          | \$9,780                      |
|               | DUNKLIN                   | 32           | \$8,956        |                 |             |          |                         |          | \$42,275                     |
|               | HOWELL                    | 46           |                |                 |             |          |                         |          | \$42,273                     |
|               | I O V V L L L             | 40           |                |                 |             |          |                         |          | \$5,862                      |
|               | IRON                      | 4            | ¢2 7/17        | 4               | \$1 7k1     | 11       |                         |          |                              |
|               | IRON<br>MADISON           | 6            |                | 6               |             | 11       | \$1,864<br>\$11,680     |          |                              |
|               | IRON<br>MADISON<br>MARIES | 6<br>29<br>2 | \$7,131        | 20              | \$4,819     | 66       | \$11,680                | 115      | \$3,802<br>\$23,630<br>\$934 |