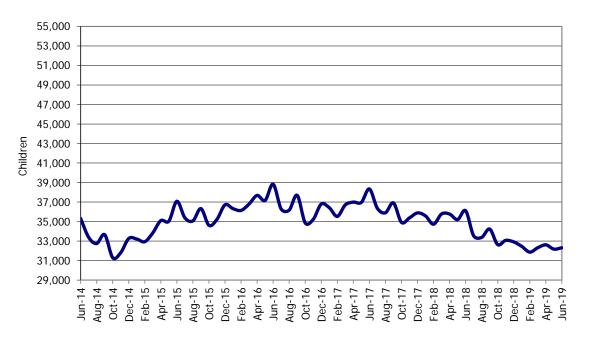

NOTE: Households include those active & authorized for care at month end, except for Protective Services which are considered single child households active during the month.

Figure 5. Children Served

Figure 6. Child Care Payments