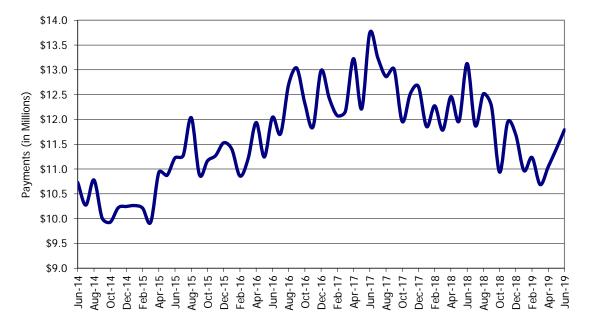

NOTE: Households include those active & authorized for care at month end, except for Protective Services which are considered single child households active during the month.

Figure 5. Children Served

Figure 6. Child Care Payments