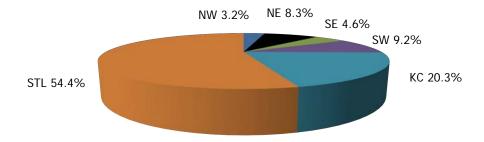

Figure 7. Children Served By Region

June 2019

12-Month Average July 2018 - June 2019

TABLE 4. CHILDREN SERVED AND PAYMENTS BY FUND CATEGORY JUNE 2019

|               |                           |              | CTS/IIS        |                 | N SUBSIDY   |          | ELIGIBLE                |          | OUPLICATED)                  |
|---------------|---------------------------|--------------|----------------|-----------------|-------------|----------|-------------------------|----------|------------------------------|
|               |                           | CHILDREN     | PAYMENTS       | CHILDREN        | PAYMENTS    | CHILDREN | PAYMENTS                | CHILDREN | PAYMENTS                     |
| NII ( DEGLOS) | ATOURON                   |              | 40             |                 | 40          |          | 40                      |          | •                            |
| NW REGION     | ATCHISON                  | 2            |                | 0               |             | 0        | \$0                     |          | \$015                        |
|               | CALDWELL<br>CARROLL       | 1            | \$422<br>\$291 | 0               |             |          | \$493<br>\$522          | 8<br>5   | \$915<br>\$812               |
|               | CASS                      | 71           | \$35,263       | 67              | \$25,715    |          | \$522<br>\$84,215       |          | \$145,193                    |
|               | CHARITON                  | 5            |                | 0               |             |          | \$201                   | 6        | \$145,193                    |
|               | CLINTON                   | 5            |                | 7               |             | 14       | \$2,594                 |          | \$1,122                      |
|               | COOPER                    | 13           |                | 12              |             |          |                         |          | \$13,261                     |
|               | DAVIESS                   | 4            | \$1,224        | 12              |             | 16       |                         |          | \$3,844                      |
|               | GENTRY                    | 6            |                | 0               |             |          | \$691                   | 12       | \$2,664                      |
|               | GRUNDY                    | 6            |                | 2               |             | 13       | \$2,176                 |          | \$4,913                      |
|               | HARRISON                  | 0            |                | 0               |             |          | \$0                     |          | \$0                          |
|               | HOLT                      | 0            |                | 0               |             |          | \$0                     |          | \$(                          |
|               | JOHNSON                   | 27           | \$10,602       | 15              |             | 101      | \$33,159                |          | \$50,066                     |
|               | LAFAYETTE                 | 12           | \$9,941        | 13              |             |          | \$15,194                | 79       | \$29,753                     |
|               | LINN                      | 5            |                | 0               | , , , , , , |          | \$609                   |          | \$1,602                      |
|               | LIVINGSTON                | 6            |                | 1               |             | 14       | \$1,400                 | 21       | \$3,060                      |
|               | MERCER                    | 0            |                | 0               |             |          | \$0                     |          | \$0,000                      |
|               | NODAWAY                   | 3            | 7.0            | 3               |             | 7        | \$847                   | 13       | \$1,917                      |
|               | PETTIS                    | 19           | \$5,974        | 12              |             | 96       | \$19,184                | 127      | \$27,990                     |
|               | PUTNAM                    | 3            |                |                 |             | 70       | \$1,246                 |          | \$1,670                      |
|               | RAY                       | 3            |                | 0               |             |          | \$308                   |          | \$1,712                      |
|               | SALINE                    | 1            | \$308          | 2               |             | 8        | \$1,476                 |          | \$2,097                      |
|               | SULLIVAN                  | 0            |                | 0               |             |          | \$294                   |          | \$294                        |
|               | WORTH                     | 0            |                | 0               |             |          |                         |          | \$0                          |
|               | NW TOTAL                  | 192          | \$78,510       | 136             | 7.7         | 694      | \$174,363               | _        | \$304,496                    |
|               |                           |              |                |                 |             |          |                         | ,        |                              |
| NE REGION     | ADAIR                     | 29           | \$9,400        | 14              | \$1,583     | 39       | \$6,860                 | 82       | \$17,843                     |
|               | AUDRAIN                   | 19           | \$3,390        | 16              |             | 29       | \$4,303                 |          | \$12,175                     |
|               | BOONE                     | 124          | \$68,278       | 66              | \$28,993    | 767      | \$316,523               | 957      | \$413,795                    |
|               | CALLAWAY                  | 43           | \$14,308       | 28              | \$6,409     | 121      | \$25,387                | 192      | \$46,104                     |
|               | CLARK                     | 4            | \$1,328        | 0               | \$201       | 0        | \$0                     | 4        | \$1,529                      |
|               | COLE                      | 83           | \$41,944       | 56              | \$20,068    | 489      | \$160,729               | 628      | \$222,741                    |
|               | GASCONADE                 | 6            | \$2,898        | 6               | \$1,754     | 10       | \$2,843                 | 22       | \$7,495                      |
|               | HOWARD                    | 1            | \$227          | 0               | \$0         | 14       | \$2,199                 | 15       | \$2,426                      |
|               | KNOX                      | 3            | \$999          | 0               | \$0         | 8        | \$1,170                 | 11       | \$2,169                      |
|               | LEWIS                     | 0            | \$0            | 0               |             |          | \$0                     | 0        | \$0                          |
|               | LINCOLN                   | 31           | \$9,811        | 14              |             |          | \$12,935                |          | \$27,019                     |
|               | MACON                     | 9            | , , ,          |                 |             | 36       | \$7,393                 |          | \$11,546                     |
|               | MARION                    | 26           | \$5,752        | 25              |             |          | \$14,064                |          | \$26,126                     |
|               | MONITEAU                  | 7            | \$2,510        |                 |             | 33       | \$8,952                 | 46       | \$12,568                     |
|               | MONROE                    | 12           | \$3,308        | 4               |             |          | \$3,874                 |          | \$7,901                      |
|               | MONTGOMERY                | 5            |                |                 |             | 2        | \$172                   |          | \$2,494                      |
|               | OSAGE                     | 7            |                |                 |             |          |                         |          | \$11,069                     |
|               | PIKE                      | 11           |                |                 |             |          |                         |          | \$9,029                      |
|               | RALLS                     | 6            |                |                 |             |          |                         |          | \$2,658                      |
|               | RANDOLPH                  | 33           |                |                 |             | 70       |                         |          | \$28,080                     |
|               | SCHUYLER                  | 0            |                |                 |             |          | \$395                   |          | \$395                        |
|               | SCOTLAND                  | 7            |                |                 |             |          |                         |          | \$2,344                      |
|               | SHELBY                    | 2            |                | 2               |             |          | \$655                   |          | \$1,590<br>\$1,450           |
|               | WARREN NE TOTAL           | 4 <b>70</b>  |                | 4<br><b>273</b> |             |          | \$0<br><b>\$594,217</b> |          | \$1,452<br><b>\$870,548</b>  |
|               | INE TOTAL                 | 470          | \$190,702      | 2/3             | \$65,630    | 1,001    | \$394,217               | 2,603    | \$670,340                    |
| SE REGION     | BOLLINGER                 | 4            | \$966          | 0               | \$0         | 1        | \$227                   | 5        | \$1,193                      |
| JE KEGIOW     | BUTLER                    | 91           | \$32,429       |                 |             |          |                         |          | \$90,503                     |
|               | CAPE GIRARDEAU            | 79           |                |                 |             |          |                         |          | \$72,822                     |
|               | CARTER                    | 0            |                |                 |             |          |                         |          | \$12,622                     |
|               | CRAWFORD                  | 7            |                |                 |             |          |                         |          | \$7,029                      |
|               | DENT                      | 14           | \$4,230        |                 |             |          |                         |          | \$9,780                      |
|               | DUNKLIN                   | 32           | \$8,956        |                 |             |          |                         |          | \$42,275                     |
|               | HOWELL                    | 46           |                |                 |             |          |                         |          | \$42,273                     |
|               | I O V V L L L             | 40           |                |                 |             |          |                         |          | \$5,862                      |
|               | IRON                      | 4            | ¢2 7/17        | 4               | \$1 7k1     | 11       |                         |          |                              |
|               | IRON<br>MADISON           | 6            |                | 6               |             | 11       | \$1,864<br>\$11,680     |          |                              |
|               | IRON<br>MADISON<br>MARIES | 6<br>29<br>2 | \$7,131        | 20              | \$4,819     | 66       | \$11,680                | 115      | \$3,802<br>\$23,630<br>\$934 |