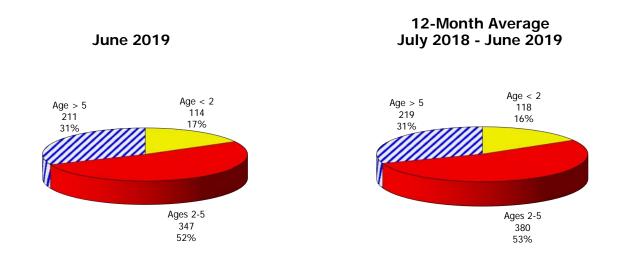

#### **TABLE OF CONTENTS**

| Figure | 1   | Map of Regions                                     | 1     |
|--------|-----|----------------------------------------------------|-------|
| Figure | 2   | Reason for Care                                    | 2     |
| Figure | 3   | Children Served by Facility                        | 2     |
| Figure | 4   | Children Served by Provider                        | 2     |
| Table  | 1   | Statewide Summary                                  | 3     |
| Table  | 2   | Applications                                       | 4-5   |
| Table  | 3   | Reason for Care                                    | 6-7   |
| Figure | 5   | Children Served                                    | 8     |
| Figure | 6   | Child Care Payments                                | 8     |
| Figure | 7   | Children Served by Region                          | 9     |
| Table  | 4   | Children Served and Payments by Fund Category      | 10-11 |
| Figure | 8   | Total Children Served By Age Group                 | 12    |
| Figure | 9   | Children Served Age < 2 by Facility                | 12    |
| Figure | 10  | Children Served Ages 2-5 by Facility               | 13    |
| Figure | 11  | Children Served Ages > 5 by Facility               | 13    |
| Figure | 12  | Children Served in Center by Age                   | 14    |
| Figure | 13  | Children Served in Family Home by Age              | 14    |
| Figure | 14  | Children Served in Group Home by Age               | 14    |
| Table  | 5   | Children Served & Payments by Child Age & Facility | 15-16 |
| Table  | 6   | Child Care Demographics                            | 17    |
| Table  | 6A  | Transitional Child Care – Summary                  | 18    |
| Figure | 15  | Transitional Households by Region                  | 18    |
| Figure | 16  | Transitional Children by Region                    | 18    |
| Table  | 6A1 | Transitional Child Care – Level 1                  | 19    |

Figure 1. Regions

Figure 2. Reason for Child Care

Figure 3. Children Served by Facility

Figure 4. Children Served by Provider

TABLE 1. CHILD CARE STATEWIDE SUMMARY JUNE 2019

|                                       | NUMBER<br>OR AMOUNT  | NUMBER<br>OR AMOUNT  | NUMBER<br>OR AMOUNT  | NUMBER<br>OR AMOUNT  | CHANGE<br>FROM | CHANGE<br>FROM | CHANGE<br>FROM |
|---------------------------------------|----------------------|----------------------|----------------------|----------------------|----------------|----------------|----------------|
|                                       | JUN-2019             | MAY-2019             | APR-2019             | JUN-2018             | LAST MONTH     | 2 MONTHS AGO   | LAST YEAR      |
|                                       | 3014-2017            | WAT-2017             | AI K-2017            | 3014-2010            | LAST MONTH     | 2 MONTHS AGO   | LAST TEAK      |
| APPLICATIONS RECEIVED                 | 4,664                | 5,132                | 4,820                | 5,150                | -9.1%          | -3.2%          | -9.4%          |
| APPLICATIONS APPROVED                 | 2,208                | 2,346                | 2,333                | 2,418                | -5.9%          | -5.4%          | -8.7%          |
| APPLICATIONS REJECTED                 | 2,203                | 2,388                | 2,098                | 2,341                | -7.7%          | 5.0%           | -5.9%          |
| APPLICATIONS PENDING                  | 1,160                | 1,191                | 1,159                | 1,224                | -2.6%          | 0.1%           | -5.2%          |
| 15 DAYS OR LESS                       | 989                  | 1,121                | 1,116                | 1,142                | -11.8%         | -11.4%         | -13.4%         |
| MORE THAN 15 DAYS                     | 171                  | 70                   | 43                   | 82                   | 144.3%         | 297.7%         | 108.5%         |
|                                       |                      |                      |                      |                      |                |                |                |
| HOUSEHOLD REASON FOR CARE*            |                      |                      |                      |                      |                |                |                |
| EMPLOYMENT                            | 14,885               | 15,117               | 15,205               | 16,653               | -1.5%          | -2.1%          | -10.6%         |
| EDUCATION                             | 954                  | 1,024                | 1,077                | 1,063                | -6.8%          | -11.4%         | -10.3%         |
| TRAINING                              | 477                  | 465                  | 453                  | 449                  | 2.6%           | 5.3%           | 6.2%           |
| PROTECTIVE SERVICES                   | 7,221                | 7,075                | 7,114                | 7,596                | 2.1%           | 1.5%           | -4.9%          |
| SPECIAL NEED                          | 37                   | 38                   | 39                   | 38                   | -2.6%          | -5.1%          | -2.6%          |
| INCAPACITATED PARENT                  | 145                  | 141                  | 155                  | 163                  | 2.8%           | -6.5%          | -11.0%         |
| HOMELESS                              | 41                   | 34                   | 32                   | 16                   | 20.6%          | 28.1%          | 156.3%         |
| TOTAL HOUSEHOLDS                      | 23,760               | 23,894               | 24,075               | 25,978               | -0.6%          | -1.3%          | -8.5%          |
|                                       |                      |                      |                      |                      |                |                |                |
| CHILDREN SERVED BY FACILITY           |                      |                      |                      |                      |                |                |                |
| CENTER CARE                           | 27,836               | 27,639               | 27,968               | 30,085               | 0.7%           | -0.5%          | -7.5%          |
| FAMILY HOME CARE                      | 3,954                | 3,990                | 4,122                | 5,419                | -0.9%          | -4.1%          | -27.0%         |
| GROUP HOME CARE                       | 668                  | 685                  | 651                  | 790                  | -2.5%          | 2.6%           | -15.4%         |
|                                       |                      |                      |                      |                      |                |                |                |
| CHILDREN SERVED BY PROVIDER           |                      |                      |                      |                      |                |                |                |
| LICENSED                              | 26,374               | 26,205               | 26,612               | 28,805               | 0.6%           | -0.9%          | -8.4%          |
| LICENSE EXEMPT                        | 3,804                | 3,658                | 3,634                | 4,159                | 4.0%           | 4.7%           | -8.5%          |
| REGISTERED                            | 2,398                | 2,492                | 2,548                | 3,499                | -3.8%          | -5.9%          | -31.5%         |
|                                       |                      |                      |                      |                      |                |                |                |
| TOTAL (UNDUPLICATED)                  |                      |                      |                      |                      |                |                |                |
| CHILDREN SERVED                       | 32,312               | 32,175               | 32,611               | 36,107               | 0.4%           | -0.9%          | -10.5%         |
| CHILD CARE PAYMENTS                   | \$11,791,361         | \$11,406,602         | \$11,045,919         | \$13,126,919         | 3.4%           | 6.7%           | -10.2%         |
| AVERAGE PER CHILD                     | \$365                | \$355                | \$339                | \$364                | 2.9%           | 7.7%           | 0.4%           |
| OTHER ACCIOTANCE RECEIVER             |                      |                      |                      |                      |                |                |                |
| OTHER ASSISTANCE RECEIVED             |                      |                      |                      |                      |                |                |                |
| TEMPORARY ASSISTANCE                  | 4.077                | 4.070                | 4 004                | 4.5/4                | 0.10/          | 2.50/          | 10.20/         |
| CHILDREN SERVED                       | 1,277                | 1,278                | 1,324                | 1,561                | -0.1%          | -3.5%          | -18.2%         |
| CHILD CARE PAYMENTS AVERAGE PER CHILD | \$535,312            | \$522,957            | \$503,200            | \$654,058<br>\$419   | 2.4%<br>2.4%   | 6.4%<br>10.3%  | -18.2%<br>0.0% |
| MEDICAID ONLY                         | \$419                | \$409                | \$380                | \$419                | 2.470          | 10.376         | 0.0%           |
| CHILDREN SERVED                       | 19,292               | 19,467               | 19,814               | 23,886               | -0.9%          | -2.6%          | -19.2%         |
| CHILD CARE PAYMENTS                   | \$6,597,312          | \$6,464,545          | \$6,288,448          | \$8,143,298          | 2.1%           | 4.9%           | -19.0%         |
| AVERAGE PER CHILD                     | \$6,597,312<br>\$342 | \$6,464,545          | \$0,200,440<br>\$317 | \$6,143,296<br>\$341 | 3.0%           | 7.8%           | 0.3%           |
| FOOD STAMPS ONLY                      | <b>\$342</b>         | \$332                | \$317                | \$34 I               | 3.070          | 7.070          | 0.576          |
| CHILDREN SERVED                       | 3,650                | 3,461                | 3,475                | 2,356                | 5.5%           | 5.0%           | 54.9%          |
| CHILD CARE PAYMENTS                   | \$1,310,582          | \$1,196,112          | \$1,155,345          | \$846,155            | 9.6%           | 13.4%          | 54.9%          |
| AVERAGE PER CHILD                     | \$1,310,382          | \$1,170,112          | \$1,155,345          | \$359                | 3.9%           | 8.0%           | 0.0%           |
| CHILDREN SERVICES                     | <b>\$339</b>         | <b>φ</b> 340         | <b></b>              | <b>\$339</b>         | 3.770          | 0.078          | 0.076          |
| CHILDREN SERVED                       | 7,221                | 7,075                | 7,114                | 7,596                | 2.1%           | 1.5%           | -4.9%          |
| CHILD CARE PAYMENTS                   | \$3,061,626          | \$2,942,442          | \$2,832,486          | \$3,255,452          | 4.1%           | 8.1%           | -6.0%          |
| AVERAGE PER CHILD                     | \$3,061,626<br>\$424 | \$2,942,442<br>\$416 | \$2,632,460<br>\$398 | \$3,255,452<br>\$429 | 1.9%           | 6.5%           | -1.1%          |
| NO OTHER IM ASSISTANCE                | <b>9424</b>          | φ <del>4</del> 10    | φ390                 | 9429                 | 1.770          | 0.576          | -1.170         |
| CHILDREN SERVED                       | 879                  | 898                  | 890                  | 723                  | -2.1%          | -1.2%          | 21.6%          |
| CHILD CARE PAYMENTS                   | \$286,529            | \$280,545            | \$266,439            | \$227,957            | 2.1%           | 7.5%           | 25.7%          |
| AVERAGE PER CHILD                     | \$260,329<br>\$326   | \$260,343            | \$200,439<br>\$299   | \$315                | 4.3%           | 8.9%           | 3.4%           |
| AVENAUL I EN GITTED                   | <b></b>              | <b>\$312</b>         | <b>⊅∠</b> 99         | \$315                | 4.370          | 0.770          | 3.470          |