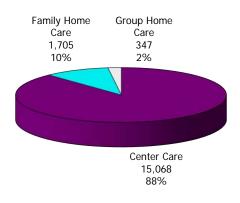

Figure 1. Regions

Figure 2. Reason for Child Care

Figure 3. Children Served by Facility

Figure 4. Children Served by Provider

TABLE 1. CHILD CARE STATEWIDE SUMMARY JUNE 2019

|                                       | NUMBER<br>OR AMOUNT  | NUMBER<br>OR AMOUNT  | NUMBER<br>OR AMOUNT  | NUMBER<br>OR AMOUNT  | CHANGE<br>FROM | CHANGE<br>FROM | CHANGE<br>FROM |
|---------------------------------------|----------------------|----------------------|----------------------|----------------------|----------------|----------------|----------------|
|                                       | JUN-2019             | MAY-2019             | APR-2019             | JUN-2018             | LAST MONTH     | 2 MONTHS AGO   | LAST YEAR      |
|                                       | 3014-2017            | WAT-2017             | AI K-2017            | 3014-2010            | LAST MONTH     | 2 MONTHS AGO   | LAST TEAK      |
| APPLICATIONS RECEIVED                 | 4,664                | 5,132                | 4,820                | 5,150                | -9.1%          | -3.2%          | -9.4%          |
| APPLICATIONS APPROVED                 | 2,208                | 2,346                | 2,333                | 2,418                | -5.9%          | -5.4%          | -8.7%          |
| APPLICATIONS REJECTED                 | 2,203                | 2,388                | 2,098                | 2,341                | -7.7%          | 5.0%           | -5.9%          |
| APPLICATIONS PENDING                  | 1,160                | 1,191                | 1,159                | 1,224                | -2.6%          | 0.1%           | -5.2%          |
| 15 DAYS OR LESS                       | 989                  | 1,121                | 1,116                | 1,142                | -11.8%         | -11.4%         | -13.4%         |
| MORE THAN 15 DAYS                     | 171                  | 70                   | 43                   | 82                   | 144.3%         | 297.7%         | 108.5%         |
|                                       |                      |                      |                      |                      |                |                |                |
| HOUSEHOLD REASON FOR CARE*            |                      |                      |                      |                      |                |                |                |
| EMPLOYMENT                            | 14,885               | 15,117               | 15,205               | 16,653               | -1.5%          | -2.1%          | -10.6%         |
| EDUCATION                             | 954                  | 1,024                | 1,077                | 1,063                | -6.8%          | -11.4%         | -10.3%         |
| TRAINING                              | 477                  | 465                  | 453                  | 449                  | 2.6%           | 5.3%           | 6.2%           |
| PROTECTIVE SERVICES                   | 7,221                | 7,075                | 7,114                | 7,596                | 2.1%           | 1.5%           | -4.9%          |
| SPECIAL NEED                          | 37                   | 38                   | 39                   | 38                   | -2.6%          | -5.1%          | -2.6%          |
| INCAPACITATED PARENT                  | 145                  | 141                  | 155                  | 163                  | 2.8%           | -6.5%          | -11.0%         |
| HOMELESS                              | 41                   | 34                   | 32                   | 16                   | 20.6%          | 28.1%          | 156.3%         |
| TOTAL HOUSEHOLDS                      | 23,760               | 23,894               | 24,075               | 25,978               | -0.6%          | -1.3%          | -8.5%          |
|                                       |                      |                      |                      |                      |                |                |                |
| CHILDREN SERVED BY FACILITY           |                      |                      |                      |                      |                |                |                |
| CENTER CARE                           | 27,836               | 27,639               | 27,968               | 30,085               | 0.7%           | -0.5%          | -7.5%          |
| FAMILY HOME CARE                      | 3,954                | 3,990                | 4,122                | 5,419                | -0.9%          | -4.1%          | -27.0%         |
| GROUP HOME CARE                       | 668                  | 685                  | 651                  | 790                  | -2.5%          | 2.6%           | -15.4%         |
|                                       |                      |                      |                      |                      |                |                |                |
| CHILDREN SERVED BY PROVIDER           |                      |                      |                      |                      |                |                |                |
| LICENSED                              | 26,374               | 26,205               | 26,612               | 28,805               | 0.6%           | -0.9%          | -8.4%          |
| LICENSE EXEMPT                        | 3,804                | 3,658                | 3,634                | 4,159                | 4.0%           | 4.7%           | -8.5%          |
| REGISTERED                            | 2,398                | 2,492                | 2,548                | 3,499                | -3.8%          | -5.9%          | -31.5%         |
|                                       |                      |                      |                      |                      |                |                |                |
| TOTAL (UNDUPLICATED)                  |                      |                      |                      |                      |                |                |                |
| CHILDREN SERVED                       | 32,312               | 32,175               | 32,611               | 36,107               | 0.4%           | -0.9%          | -10.5%         |
| CHILD CARE PAYMENTS                   | \$11,791,361         | \$11,406,602         | \$11,045,919         | \$13,126,919         | 3.4%           | 6.7%           | -10.2%         |
| AVERAGE PER CHILD                     | \$365                | \$355                | \$339                | \$364                | 2.9%           | 7.7%           | 0.4%           |
| OTHER ACCIOTANCE RECEIVER             |                      |                      |                      |                      |                |                |                |
| OTHER ASSISTANCE RECEIVED             |                      |                      |                      |                      |                |                |                |
| TEMPORARY ASSISTANCE                  | 4.077                | 4.070                | 4 004                | 4.5/4                | 0.10/          | 2.50/          | 10.20/         |
| CHILDREN SERVED                       | 1,277                | 1,278                | 1,324                | 1,561                | -0.1%          | -3.5%          | -18.2%         |
| CHILD CARE PAYMENTS AVERAGE PER CHILD | \$535,312            | \$522,957            | \$503,200            | \$654,058<br>\$419   | 2.4%<br>2.4%   | 6.4%<br>10.3%  | -18.2%<br>0.0% |
| MEDICAID ONLY                         | \$419                | \$409                | \$380                | \$419                | 2.470          | 10.376         | 0.0%           |
| CHILDREN SERVED                       | 19,292               | 19,467               | 19,814               | 23,886               | -0.9%          | -2.6%          | -19.2%         |
| CHILD CARE PAYMENTS                   | \$6,597,312          | \$6,464,545          | \$6,288,448          | \$8,143,298          | 2.1%           | 4.9%           | -19.0%         |
| AVERAGE PER CHILD                     | \$6,597,312<br>\$342 | \$6,464,545          | \$0,200,440<br>\$317 | \$6,143,296<br>\$341 | 3.0%           | 7.8%           | 0.3%           |
| FOOD STAMPS ONLY                      | <b>\$342</b>         | \$332                | \$317                | \$34 I               | 3.070          | 7.070          | 0.576          |
| CHILDREN SERVED                       | 3,650                | 3,461                | 3,475                | 2,356                | 5.5%           | 5.0%           | 54.9%          |
| CHILD CARE PAYMENTS                   | \$1,310,582          | \$1,196,112          | \$1,155,345          | \$846,155            | 9.6%           | 13.4%          | 54.9%          |
| AVERAGE PER CHILD                     | \$1,310,382          | \$1,170,112          | \$1,155,345          | \$359                | 3.9%           | 8.0%           | 0.0%           |
| CHILDREN SERVICES                     | <b>\$339</b>         | <b>φ</b> 340         | <b></b>              | <b>\$339</b>         | 3.770          | 0.078          | 0.076          |
| CHILDREN SERVED                       | 7,221                | 7,075                | 7,114                | 7,596                | 2.1%           | 1.5%           | -4.9%          |
| CHILD CARE PAYMENTS                   | \$3,061,626          | \$2,942,442          | \$2,832,486          | \$3,255,452          | 4.1%           | 8.1%           | -6.0%          |
| AVERAGE PER CHILD                     | \$3,061,626<br>\$424 | \$2,942,442<br>\$416 | \$2,632,460<br>\$398 | \$3,255,452<br>\$429 | 1.9%           | 6.5%           | -1.1%          |
| NO OTHER IM ASSISTANCE                | <b>9424</b>          | φ <del>4</del> 10    | φ390                 | 9429                 | 1.770          | 0.576          | -1.170         |
| CHILDREN SERVED                       | 879                  | 898                  | 890                  | 723                  | -2.1%          | -1.2%          | 21.6%          |
| CHILD CARE PAYMENTS                   | \$286,529            | \$280,545            | \$266,439            | \$227,957            | 2.1%           | 7.5%           | 25.7%          |
| AVERAGE PER CHILD                     | \$260,329<br>\$326   | \$260,343            | \$200,439<br>\$299   | \$315                | 4.3%           | 8.9%           | 3.4%           |
| AVENAUL I EN GITTED                   | <b></b>              | <b>\$312</b>         | <b>⊅∠</b> 99         | \$315                | 4.370          | 0.770          | 3.470          |