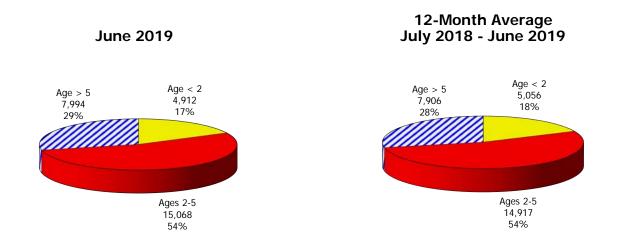

Figure 7. Children Served By Region

June 2019

12-Month Average July 2018 - June 2019

TABLE 4. CHILDREN SERVED AND PAYMENTS BY FUND CATEGORY JUNE 2019

|               |                           |              | CTS/IIS        |                 | N SUBSIDY   |          | ELIGIBLE                |          | OUPLICATED)                  |
|---------------|---------------------------|--------------|----------------|-----------------|-------------|----------|-------------------------|----------|------------------------------|
|               |                           | CHILDREN     | PAYMENTS       | CHILDREN        | PAYMENTS    | CHILDREN | PAYMENTS                | CHILDREN | PAYMENTS                     |
| NII ( DEGLOS) | ATOURON                   |              | 40             |                 | 40          |          | 40                      |          | •                            |
| NW REGION     | ATCHISON                  | 2            |                | 0               |             | 0        | \$0                     |          | \$015                        |
|               | CALDWELL<br>CARROLL       | 1            | \$422<br>\$291 | 0               |             |          | \$493<br>\$522          | 8<br>5   | \$915<br>\$812               |
|               | CASS                      | 71           | \$35,263       | 67              | \$25,715    |          | \$522<br>\$84,215       |          | \$145,193                    |
|               | CHARITON                  | 5            |                | 0               |             |          | \$201                   | 6        | \$145,193                    |
|               | CLINTON                   | 5            |                | 7               |             | 14       | \$2,594                 |          | \$1,122                      |
|               | COOPER                    | 13           |                | 12              |             |          |                         |          | \$13,261                     |
|               | DAVIESS                   | 4            | \$1,224        | 12              |             | 16       |                         |          | \$3,844                      |
|               | GENTRY                    | 6            |                | 0               |             |          | \$691                   | 12       | \$2,664                      |
|               | GRUNDY                    | 6            |                | 2               |             | 13       | \$2,176                 |          | \$4,913                      |
|               | HARRISON                  | 0            |                | 0               |             |          | \$0                     |          | \$0                          |
|               | HOLT                      | 0            |                | 0               |             |          | \$0                     |          | \$(                          |
|               | JOHNSON                   | 27           | \$10,602       | 15              |             | 101      | \$33,159                |          | \$50,066                     |
|               | LAFAYETTE                 | 12           | \$9,941        | 13              |             |          | \$15,194                | 79       | \$29,753                     |
|               | LINN                      | 5            |                | 0               | , , , , , , |          | \$609                   |          | \$1,602                      |
|               | LIVINGSTON                | 6            |                | 1               |             | 14       | \$1,400                 | 21       | \$3,060                      |
|               | MERCER                    | 0            |                | 0               |             |          | \$0                     |          | \$0,000                      |
|               | NODAWAY                   | 3            | 7.0            | 3               |             | 7        | \$847                   | 13       | \$1,917                      |
|               | PETTIS                    | 19           | \$5,974        | 12              |             | 96       | \$19,184                | 127      | \$27,990                     |
|               | PUTNAM                    | 3            |                |                 |             | 70       | \$1,246                 |          | \$1,670                      |
|               | RAY                       | 3            |                | 0               |             |          | \$308                   |          | \$1,712                      |
|               | SALINE                    | 1            | \$308          | 2               |             | 8        | \$1,476                 |          | \$2,097                      |
|               | SULLIVAN                  | 0            |                | 0               |             |          | \$294                   |          | \$294                        |
|               | WORTH                     | 0            |                | 0               |             |          |                         |          | \$0                          |
|               | NW TOTAL                  | 192          | \$78,510       | 136             | 7.7         | 694      | \$174,363               | _        | \$304,496                    |
|               |                           |              |                |                 |             |          |                         | ,        |                              |
| NE REGION     | ADAIR                     | 29           | \$9,400        | 14              | \$1,583     | 39       | \$6,860                 | 82       | \$17,843                     |
|               | AUDRAIN                   | 19           | \$3,390        | 16              |             | 29       | \$4,303                 |          | \$12,175                     |
|               | BOONE                     | 124          | \$68,278       | 66              | \$28,993    | 767      | \$316,523               | 957      | \$413,795                    |
|               | CALLAWAY                  | 43           | \$14,308       | 28              | \$6,409     | 121      | \$25,387                | 192      | \$46,104                     |
|               | CLARK                     | 4            | \$1,328        | 0               | \$201       | 0        | \$0                     | 4        | \$1,529                      |
|               | COLE                      | 83           | \$41,944       | 56              | \$20,068    | 489      | \$160,729               | 628      | \$222,741                    |
|               | GASCONADE                 | 6            | \$2,898        | 6               | \$1,754     | 10       | \$2,843                 | 22       | \$7,495                      |
|               | HOWARD                    | 1            | \$227          | 0               | \$0         | 14       | \$2,199                 | 15       | \$2,426                      |
|               | KNOX                      | 3            | \$999          | 0               | \$0         | 8        | \$1,170                 | 11       | \$2,169                      |
|               | LEWIS                     | 0            | \$0            | 0               |             |          | \$0                     | 0        | \$0                          |
|               | LINCOLN                   | 31           | \$9,811        | 14              |             |          | \$12,935                |          | \$27,019                     |
|               | MACON                     | 9            | , , ,          |                 |             | 36       | \$7,393                 |          | \$11,546                     |
|               | MARION                    | 26           | \$5,752        | 25              |             |          | \$14,064                |          | \$26,126                     |
|               | MONITEAU                  | 7            | \$2,510        |                 |             | 33       | \$8,952                 | 46       | \$12,568                     |
|               | MONROE                    | 12           | \$3,308        | 4               |             |          | \$3,874                 |          | \$7,901                      |
|               | MONTGOMERY                | 5            |                |                 |             | 2        | \$172                   |          | \$2,494                      |
|               | OSAGE                     | 7            |                |                 |             |          |                         |          | \$11,069                     |
|               | PIKE                      | 11           |                |                 |             |          |                         |          | \$9,029                      |
|               | RALLS                     | 6            |                |                 |             |          |                         |          | \$2,658                      |
|               | RANDOLPH                  | 33           |                |                 |             | 70       |                         |          | \$28,080                     |
|               | SCHUYLER                  | 0            |                |                 |             |          | \$395                   |          | \$395                        |
|               | SCOTLAND                  | 7            |                |                 |             |          |                         |          | \$2,344                      |
|               | SHELBY                    | 2            |                | 2               |             |          | \$655                   |          | \$1,590<br>\$1,450           |
|               | WARREN NE TOTAL           | 4 <b>70</b>  |                | 4<br><b>273</b> |             |          | \$0<br><b>\$594,217</b> |          | \$1,452<br><b>\$870,548</b>  |
|               | INE TOTAL                 | 470          | \$190,702      | 2/3             | \$65,630    | 1,001    | \$394,217               | 2,603    | \$670,340                    |
| SE REGION     | BOLLINGER                 | 4            | \$966          | 0               | \$0         | 1        | \$227                   | 5        | \$1,193                      |
| JE KEGIOW     | BUTLER                    | 91           | \$32,429       |                 |             |          |                         |          | \$90,503                     |
|               | CAPE GIRARDEAU            | 79           |                |                 |             |          |                         |          | \$72,822                     |
|               | CARTER                    | 0            |                |                 |             |          |                         |          | \$12,622                     |
|               | CRAWFORD                  | 7            |                |                 |             |          |                         |          | \$7,029                      |
|               | DENT                      | 14           | \$4,230        |                 |             |          |                         |          | \$9,780                      |
|               | DUNKLIN                   | 32           | \$8,956        |                 |             |          |                         |          | \$42,275                     |
|               | HOWELL                    | 46           |                |                 |             |          |                         |          | \$42,273                     |
|               | I O V V L L L             | 40           |                |                 |             |          |                         |          | \$5,862                      |
|               | IRON                      | 4            | ¢2 7/17        | 4               | \$1 7k1     | 11       |                         |          |                              |
|               | IRON<br>MADISON           | 6            |                | 6               |             | 11       | \$1,864<br>\$11,680     |          |                              |
|               | IRON<br>MADISON<br>MARIES | 6<br>29<br>2 | \$7,131        | 20              | \$4,819     | 66       | \$11,680                | 115      | \$3,802<br>\$23,630<br>\$934 |