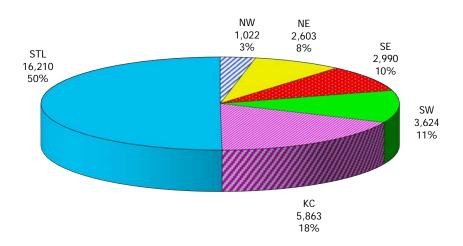

Figure 7. Children Served By Region

June 2019

12-Month Average July 2018 - June 2019

TABLE 4. CHILDREN SERVED AND PAYMENTS BY FUND CATEGORY JUNE 2019

|               |                           |              | CTS/IIS        |                 | N SUBSIDY   |          | ELIGIBLE                |          | OUPLICATED)                  |
|---------------|---------------------------|--------------|----------------|-----------------|-------------|----------|-------------------------|----------|------------------------------|
|               |                           | CHILDREN     | PAYMENTS       | CHILDREN        | PAYMENTS    | CHILDREN | PAYMENTS                | CHILDREN | PAYMENTS                     |
| NII ( DEGLOS) | ATOURON                   |              | 40             |                 | 40          |          | 40                      |          | •                            |
| NW REGION     | ATCHISON                  | 2            |                | 0               |             | 0        | \$0                     |          | \$015                        |
|               | CALDWELL<br>CARROLL       | 1            | \$422<br>\$291 | 0               |             |          | \$493<br>\$522          | 8<br>5   | \$915<br>\$812               |
|               | CASS                      | 71           | \$35,263       | 67              | \$25,715    |          | \$522<br>\$84,215       |          | \$145,193                    |
|               | CHARITON                  | 5            |                | 0               |             |          | \$201                   | 6        | \$145,193                    |
|               | CLINTON                   | 5            |                | 7               |             | 14       | \$2,594                 |          | \$1,122                      |
|               | COOPER                    | 13           |                | 12              |             |          |                         |          | \$13,261                     |
|               | DAVIESS                   | 4            | \$1,224        | 12              |             | 16       |                         |          | \$3,844                      |
|               | GENTRY                    | 6            |                | 0               |             |          | \$691                   | 12       | \$2,664                      |
|               | GRUNDY                    | 6            |                | 2               |             | 13       | \$2,176                 |          | \$4,913                      |
|               | HARRISON                  | 0            |                | 0               |             |          | \$0                     |          | \$0                          |
|               | HOLT                      | 0            |                | 0               |             |          | \$0                     |          | \$(                          |
|               | JOHNSON                   | 27           | \$10,602       | 15              |             | 101      | \$33,159                |          | \$50,066                     |
|               | LAFAYETTE                 | 12           | \$9,941        | 13              |             |          | \$15,194                | 79       | \$29,753                     |
|               | LINN                      | 5            |                | 0               | , , , , , , |          | \$609                   |          | \$1,602                      |
|               | LIVINGSTON                | 6            |                | 1               |             | 14       | \$1,400                 | 21       | \$3,060                      |
|               | MERCER                    | 0            |                | 0               |             |          | \$0                     |          | \$0,000                      |
|               | NODAWAY                   | 3            | 7.0            | 3               |             | 7        | \$847                   | 13       | \$1,917                      |
|               | PETTIS                    | 19           | \$5,974        | 12              |             | 96       | \$19,184                | 127      | \$27,990                     |
|               | PUTNAM                    | 3            |                |                 |             | 70       | \$1,246                 |          | \$1,670                      |
|               | RAY                       | 3            |                | 0               |             |          | \$308                   |          | \$1,712                      |
|               | SALINE                    | 1            | \$308          | 2               |             | 8        | \$1,476                 |          | \$2,097                      |
|               | SULLIVAN                  | 0            |                | 0               |             |          | \$294                   |          | \$294                        |
|               | WORTH                     | 0            |                | 0               |             |          |                         |          | \$0                          |
|               | NW TOTAL                  | 192          | \$78,510       | 136             | 7.7         | 694      | \$174,363               | _        | \$304,496                    |
|               |                           |              |                |                 |             |          |                         | ,        |                              |
| NE REGION     | ADAIR                     | 29           | \$9,400        | 14              | \$1,583     | 39       | \$6,860                 | 82       | \$17,843                     |
|               | AUDRAIN                   | 19           | \$3,390        | 16              |             | 29       | \$4,303                 |          | \$12,175                     |
|               | BOONE                     | 124          | \$68,278       | 66              | \$28,993    | 767      | \$316,523               | 957      | \$413,795                    |
|               | CALLAWAY                  | 43           | \$14,308       | 28              | \$6,409     | 121      | \$25,387                | 192      | \$46,104                     |
|               | CLARK                     | 4            | \$1,328        | 0               | \$201       | 0        | \$0                     | 4        | \$1,529                      |
|               | COLE                      | 83           | \$41,944       | 56              | \$20,068    | 489      | \$160,729               | 628      | \$222,741                    |
|               | GASCONADE                 | 6            | \$2,898        | 6               | \$1,754     | 10       | \$2,843                 | 22       | \$7,495                      |
|               | HOWARD                    | 1            | \$227          | 0               | \$0         | 14       | \$2,199                 | 15       | \$2,426                      |
|               | KNOX                      | 3            | \$999          | 0               | \$0         | 8        | \$1,170                 | 11       | \$2,169                      |
|               | LEWIS                     | 0            | \$0            | 0               |             |          | \$0                     | 0        | \$0                          |
|               | LINCOLN                   | 31           | \$9,811        | 14              |             |          | \$12,935                |          | \$27,019                     |
|               | MACON                     | 9            | , , ,          |                 |             | 36       | \$7,393                 |          | \$11,546                     |
|               | MARION                    | 26           | \$5,752        | 25              |             |          | \$14,064                |          | \$26,126                     |
|               | MONITEAU                  | 7            | \$2,510        |                 |             | 33       | \$8,952                 | 46       | \$12,568                     |
|               | MONROE                    | 12           | \$3,308        | 4               |             |          | \$3,874                 |          | \$7,901                      |
|               | MONTGOMERY                | 5            |                |                 |             | 2        | \$172                   |          | \$2,494                      |
|               | OSAGE                     | 7            |                |                 |             |          |                         |          | \$11,069                     |
|               | PIKE                      | 11           |                |                 |             |          |                         |          | \$9,029                      |
|               | RALLS                     | 6            |                |                 |             |          |                         |          | \$2,658                      |
|               | RANDOLPH                  | 33           |                |                 |             | 70       |                         |          | \$28,080                     |
|               | SCHUYLER                  | 0            |                |                 |             |          | \$395                   |          | \$395                        |
|               | SCOTLAND                  | 7            |                |                 |             |          |                         |          | \$2,344                      |
|               | SHELBY                    | 2            |                | 2               |             |          | \$655                   |          | \$1,590<br>\$1,450           |
|               | WARREN NE TOTAL           | 4 <b>70</b>  |                | 4<br><b>273</b> |             |          | \$0<br><b>\$594,217</b> |          | \$1,452<br><b>\$870,548</b>  |
|               | INE TOTAL                 | 470          | \$190,702      | 2/3             | \$65,630    | 1,001    | \$394,217               | 2,603    | \$670,340                    |
| SE REGION     | BOLLINGER                 | 4            | \$966          | 0               | \$0         | 1        | \$227                   | 5        | \$1,193                      |
| JE KEGIOW     | BUTLER                    | 91           | \$32,429       |                 |             |          |                         |          | \$90,503                     |
|               | CAPE GIRARDEAU            | 79           |                |                 |             |          |                         |          | \$72,822                     |
|               | CARTER                    | 0            |                |                 |             |          |                         |          | \$12,622                     |
|               | CRAWFORD                  | 7            |                |                 |             |          |                         |          | \$7,029                      |
|               | DENT                      | 14           | \$4,230        |                 |             |          |                         |          | \$9,780                      |
|               | DUNKLIN                   | 32           | \$8,956        |                 |             |          |                         |          | \$42,275                     |
|               | HOWELL                    | 46           |                |                 |             |          |                         |          | \$42,273                     |
|               | I O V V L L L             | 40           |                |                 |             |          |                         |          | \$5,862                      |
|               | IRON                      | 4            | ¢2 7/17        | 4               | \$1 7k1     | 11       |                         |          |                              |
|               | IRON<br>MADISON           | 6            |                | 6               |             | 11       | \$1,864<br>\$11,680     |          |                              |
|               | IRON<br>MADISON<br>MARIES | 6<br>29<br>2 | \$7,131        | 20              | \$4,819     | 66       | \$11,680                | 115      | \$3,802<br>\$23,630<br>\$934 |