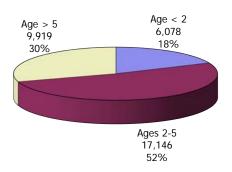

#### **TABLE OF CONTENTS**

| Figure | 1   | Map of Regions                                     | 1     |
|--------|-----|----------------------------------------------------|-------|
| Figure | 2   | Reason for Care                                    | 2     |
| Figure | 3   | Children Served by Facility                        | 2     |
| Figure | 4   | Children Served by Provider                        | 2     |
| Table  | 1   | Statewide Summary                                  | 3     |
| Table  | 2   | Applications                                       | 4-5   |
| Table  | 3   | Reason for Care                                    | 6-7   |
| Figure | 5   | Children Served                                    | 8     |
| Figure | 6   | Child Care Payments                                | 8     |
| Figure | 7   | Children Served by Region                          | 9     |
| Table  | 4   | Children Served and Payments by Fund Category      | 10-11 |
| Figure | 8   | Total Children Served By Age Group                 | 12    |
| Figure | 9   | Children Served Age < 2 by Facility                | 12    |
| Figure | 10  | Children Served Ages 2-5 by Facility               | 13    |
| Figure | 11  | Children Served Ages > 5 by Facility               | 13    |
| Figure | 12  | Children Served in Center by Age                   | 14    |
| Figure | 13  | Children Served in Family Home by Age              | 14    |
| Figure | 14  | Children Served in Group Home by Age               | 14    |
| Table  | 5   | Children Served & Payments by Child Age & Facility | 15-16 |
| Table  | 6   | Child Care Demographics                            | 17    |
| Table  | 6A  | Transitional Child Care – Summary                  | 18    |
| Figure | 15  | Transitional Households by Region                  | 18    |
| Figure | 16  | Transitional Children by Region                    | 18    |
| Table  | 6A1 | Transitional Child Care – Level 1                  | 19    |

Figure 1. Regions

Figure 2. Reason for Child Care

Figure 3. Children Served by Facility

Figure 4. Children Served by Provider

TABLE 1. CHILD CARE STATEWIDE SUMMARY JUNE 2019

|                                       | NUMBER<br>OR AMOUNT  | NUMBER<br>OR AMOUNT  | NUMBER<br>OR AMOUNT  | NUMBER<br>OR AMOUNT  | CHANGE<br>FROM | CHANGE<br>FROM | CHANGE<br>FROM |
|---------------------------------------|----------------------|----------------------|----------------------|----------------------|----------------|----------------|----------------|
|                                       | JUN-2019             | MAY-2019             | APR-2019             | JUN-2018             | LAST MONTH     | 2 MONTHS AGO   | LAST YEAR      |
|                                       | 3014-2017            | WAT-2017             | AI K-2017            | 3014-2010            | LAST MONTH     | 2 MONTHS AGO   | LAST TEAK      |
| APPLICATIONS RECEIVED                 | 4,664                | 5,132                | 4,820                | 5,150                | -9.1%          | -3.2%          | -9.4%          |
| APPLICATIONS APPROVED                 | 2,208                | 2,346                | 2,333                | 2,418                | -5.9%          | -5.4%          | -8.7%          |
| APPLICATIONS REJECTED                 | 2,203                | 2,388                | 2,098                | 2,341                | -7.7%          | 5.0%           | -5.9%          |
| APPLICATIONS PENDING                  | 1,160                | 1,191                | 1,159                | 1,224                | -2.6%          | 0.1%           | -5.2%          |
| 15 DAYS OR LESS                       | 989                  | 1,121                | 1,116                | 1,142                | -11.8%         | -11.4%         | -13.4%         |
| MORE THAN 15 DAYS                     | 171                  | 70                   | 43                   | 82                   | 144.3%         | 297.7%         | 108.5%         |
|                                       |                      |                      |                      |                      |                |                |                |
| HOUSEHOLD REASON FOR CARE*            |                      |                      |                      |                      |                |                |                |
| EMPLOYMENT                            | 14,885               | 15,117               | 15,205               | 16,653               | -1.5%          | -2.1%          | -10.6%         |
| EDUCATION                             | 954                  | 1,024                | 1,077                | 1,063                | -6.8%          | -11.4%         | -10.3%         |
| TRAINING                              | 477                  | 465                  | 453                  | 449                  | 2.6%           | 5.3%           | 6.2%           |
| PROTECTIVE SERVICES                   | 7,221                | 7,075                | 7,114                | 7,596                | 2.1%           | 1.5%           | -4.9%          |
| SPECIAL NEED                          | 37                   | 38                   | 39                   | 38                   | -2.6%          | -5.1%          | -2.6%          |
| INCAPACITATED PARENT                  | 145                  | 141                  | 155                  | 163                  | 2.8%           | -6.5%          | -11.0%         |
| HOMELESS                              | 41                   | 34                   | 32                   | 16                   | 20.6%          | 28.1%          | 156.3%         |
| TOTAL HOUSEHOLDS                      | 23,760               | 23,894               | 24,075               | 25,978               | -0.6%          | -1.3%          | -8.5%          |
|                                       |                      |                      |                      |                      |                |                |                |
| CHILDREN SERVED BY FACILITY           |                      |                      |                      |                      |                |                |                |
| CENTER CARE                           | 27,836               | 27,639               | 27,968               | 30,085               | 0.7%           | -0.5%          | -7.5%          |
| FAMILY HOME CARE                      | 3,954                | 3,990                | 4,122                | 5,419                | -0.9%          | -4.1%          | -27.0%         |
| GROUP HOME CARE                       | 668                  | 685                  | 651                  | 790                  | -2.5%          | 2.6%           | -15.4%         |
|                                       |                      |                      |                      |                      |                |                |                |
| CHILDREN SERVED BY PROVIDER           |                      |                      |                      |                      |                |                |                |
| LICENSED                              | 26,374               | 26,205               | 26,612               | 28,805               | 0.6%           | -0.9%          | -8.4%          |
| LICENSE EXEMPT                        | 3,804                | 3,658                | 3,634                | 4,159                | 4.0%           | 4.7%           | -8.5%          |
| REGISTERED                            | 2,398                | 2,492                | 2,548                | 3,499                | -3.8%          | -5.9%          | -31.5%         |
|                                       |                      |                      |                      |                      |                |                |                |
| TOTAL (UNDUPLICATED)                  |                      |                      |                      |                      |                |                |                |
| CHILDREN SERVED                       | 32,312               | 32,175               | 32,611               | 36,107               | 0.4%           | -0.9%          | -10.5%         |
| CHILD CARE PAYMENTS                   | \$11,791,361         | \$11,406,602         | \$11,045,919         | \$13,126,919         | 3.4%           | 6.7%           | -10.2%         |
| AVERAGE PER CHILD                     | \$365                | \$355                | \$339                | \$364                | 2.9%           | 7.7%           | 0.4%           |
| OTHER ACCIOTANCE RECEIVER             |                      |                      |                      |                      |                |                |                |
| OTHER ASSISTANCE RECEIVED             |                      |                      |                      |                      |                |                |                |
| TEMPORARY ASSISTANCE                  | 4.077                | 4.070                | 4 004                | 4.5/4                | 0.10/          | 2.50/          | 10.20/         |
| CHILDREN SERVED                       | 1,277                | 1,278                | 1,324                | 1,561                | -0.1%          | -3.5%          | -18.2%         |
| CHILD CARE PAYMENTS AVERAGE PER CHILD | \$535,312            | \$522,957            | \$503,200            | \$654,058<br>\$419   | 2.4%<br>2.4%   | 6.4%<br>10.3%  | -18.2%<br>0.0% |
| MEDICAID ONLY                         | \$419                | \$409                | \$380                | \$419                | 2.470          | 10.376         | 0.0%           |
| CHILDREN SERVED                       | 19,292               | 19,467               | 19,814               | 23,886               | -0.9%          | -2.6%          | -19.2%         |
| CHILD CARE PAYMENTS                   | \$6,597,312          | \$6,464,545          | \$6,288,448          | \$8,143,298          | 2.1%           | 4.9%           | -19.0%         |
| AVERAGE PER CHILD                     | \$6,597,312<br>\$342 | \$6,464,545          | \$0,200,440<br>\$317 | \$6,143,296<br>\$341 | 3.0%           | 7.8%           | 0.3%           |
| FOOD STAMPS ONLY                      | <b>\$342</b>         | \$332                | \$317                | \$34 I               | 3.070          | 7.070          | 0.576          |
| CHILDREN SERVED                       | 3,650                | 3,461                | 3,475                | 2,356                | 5.5%           | 5.0%           | 54.9%          |
| CHILD CARE PAYMENTS                   | \$1,310,582          | \$1,196,112          | \$1,155,345          | \$846,155            | 9.6%           | 13.4%          | 54.9%          |
| AVERAGE PER CHILD                     | \$1,310,382          | \$1,170,112          | \$1,155,345          | \$359                | 3.9%           | 8.0%           | 0.0%           |
| CHILDREN SERVICES                     | <b>\$339</b>         | <b>φ</b> 340         | <b></b>              | <b>\$339</b>         | 3.770          | 0.078          | 0.076          |
| CHILDREN SERVED                       | 7,221                | 7,075                | 7,114                | 7,596                | 2.1%           | 1.5%           | -4.9%          |
| CHILD CARE PAYMENTS                   | \$3,061,626          | \$2,942,442          | \$2,832,486          | \$3,255,452          | 4.1%           | 8.1%           | -6.0%          |
| AVERAGE PER CHILD                     | \$3,061,626<br>\$424 | \$2,942,442<br>\$416 | \$2,632,460<br>\$398 | \$3,255,452<br>\$429 | 1.9%           | 6.5%           | -1.1%          |
| NO OTHER IM ASSISTANCE                | <b>9424</b>          | φ <del>4</del> 10    | φ390                 | 9429                 | 1.770          | 0.576          | -1.170         |
| CHILDREN SERVED                       | 879                  | 898                  | 890                  | 723                  | -2.1%          | -1.2%          | 21.6%          |
| CHILD CARE PAYMENTS                   | \$286,529            | \$280,545            | \$266,439            | \$227,957            | 2.1%           | 7.5%           | 25.7%          |
| AVERAGE PER CHILD                     | \$260,329<br>\$326   | \$260,343            | \$200,439<br>\$299   | \$315                | 4.3%           | 8.9%           | 3.4%           |
| AVENAUL I EN GITTED                   | <b></b>              | <b>\$312</b>         | <b>⊅∠</b> 99         | \$315                | 4.370          | 0.770          | 3.470          |