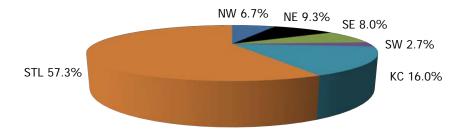

Figure 7. Children Served By Region

June 2019

12-Month Average July 2018 - June 2019

TABLE 4. CHILDREN SERVED AND PAYMENTS BY FUND CATEGORY JUNE 2019

|               |                           |              | CTS/IIS        |                 | N SUBSIDY   |          | ELIGIBLE                |          | OUPLICATED)                  |
|---------------|---------------------------|--------------|----------------|-----------------|-------------|----------|-------------------------|----------|------------------------------|
|               |                           | CHILDREN     | PAYMENTS       | CHILDREN        | PAYMENTS    | CHILDREN | PAYMENTS                | CHILDREN | PAYMENTS                     |
| NII ( DEGLOS) | ATOURON                   |              | 40             |                 | 40          |          | 40                      |          | •                            |
| NW REGION     | ATCHISON                  | 2            |                | 0               |             | 0        | \$0                     |          | \$015                        |
|               | CALDWELL<br>CARROLL       | 1            | \$422<br>\$291 | 0               |             |          | \$493<br>\$522          | 8<br>5   | \$915<br>\$812               |
|               | CASS                      | 71           | \$35,263       | 67              | \$25,715    |          | \$522<br>\$84,215       |          | \$145,193                    |
|               | CHARITON                  | 5            |                | 0               |             |          | \$201                   | 6        | \$145,193                    |
|               | CLINTON                   | 5            |                | 7               |             | 14       | \$2,594                 |          | \$1,122                      |
|               | COOPER                    | 13           |                | 12              |             |          |                         |          | \$13,261                     |
|               | DAVIESS                   | 4            | \$1,224        | 12              |             | 16       |                         |          | \$3,844                      |
|               | GENTRY                    | 6            |                | 0               |             |          | \$691                   | 12       | \$2,664                      |
|               | GRUNDY                    | 6            |                | 2               |             | 13       | \$2,176                 |          | \$4,913                      |
|               | HARRISON                  | 0            |                | 0               |             |          | \$0                     |          | \$0                          |
|               | HOLT                      | 0            |                | 0               |             |          | \$0                     |          | \$(                          |
|               | JOHNSON                   | 27           | \$10,602       | 15              |             | 101      | \$33,159                |          | \$50,066                     |
|               | LAFAYETTE                 | 12           | \$9,941        | 13              |             |          | \$15,194                | 79       | \$29,753                     |
|               | LINN                      | 5            |                | 0               | , , , , , , |          | \$609                   |          | \$1,602                      |
|               | LIVINGSTON                | 6            |                | 1               |             | 14       | \$1,400                 | 21       | \$3,060                      |
|               | MERCER                    | 0            |                | 0               |             |          | \$0                     |          | \$0,000                      |
|               | NODAWAY                   | 3            | 7.0            | 3               |             | 7        | \$847                   | 13       | \$1,917                      |
|               | PETTIS                    | 19           | \$5,974        | 12              |             | 96       | \$19,184                | 127      | \$27,990                     |
|               | PUTNAM                    | 3            |                |                 |             | 70       | \$1,246                 |          | \$1,670                      |
|               | RAY                       | 3            |                | 0               |             |          | \$308                   |          | \$1,712                      |
|               | SALINE                    | 1            | \$308          | 2               |             | 8        | \$1,476                 |          | \$2,097                      |
|               | SULLIVAN                  | 0            |                | 0               |             |          | \$294                   |          | \$294                        |
|               | WORTH                     | 0            |                | 0               |             |          |                         |          | \$0                          |
|               | NW TOTAL                  | 192          | \$78,510       | 136             | 7.7         | 694      | \$174,363               | _        | \$304,496                    |
|               |                           |              |                |                 |             |          |                         | ,        |                              |
| NE REGION     | ADAIR                     | 29           | \$9,400        | 14              | \$1,583     | 39       | \$6,860                 | 82       | \$17,843                     |
|               | AUDRAIN                   | 19           | \$3,390        | 16              |             | 29       | \$4,303                 |          | \$12,175                     |
|               | BOONE                     | 124          | \$68,278       | 66              | \$28,993    | 767      | \$316,523               | 957      | \$413,795                    |
|               | CALLAWAY                  | 43           | \$14,308       | 28              | \$6,409     | 121      | \$25,387                | 192      | \$46,104                     |
|               | CLARK                     | 4            | \$1,328        | 0               | \$201       | 0        | \$0                     | 4        | \$1,529                      |
|               | COLE                      | 83           | \$41,944       | 56              | \$20,068    | 489      | \$160,729               | 628      | \$222,741                    |
|               | GASCONADE                 | 6            | \$2,898        | 6               | \$1,754     | 10       | \$2,843                 | 22       | \$7,495                      |
|               | HOWARD                    | 1            | \$227          | 0               | \$0         | 14       | \$2,199                 | 15       | \$2,426                      |
|               | KNOX                      | 3            | \$999          | 0               | \$0         | 8        | \$1,170                 | 11       | \$2,169                      |
|               | LEWIS                     | 0            | \$0            | 0               |             |          | \$0                     | 0        | \$0                          |
|               | LINCOLN                   | 31           | \$9,811        | 14              |             |          | \$12,935                |          | \$27,019                     |
|               | MACON                     | 9            | , , ,          |                 |             | 36       | \$7,393                 |          | \$11,546                     |
|               | MARION                    | 26           | \$5,752        | 25              |             |          | \$14,064                |          | \$26,126                     |
|               | MONITEAU                  | 7            | \$2,510        |                 |             | 33       | \$8,952                 | 46       | \$12,568                     |
|               | MONROE                    | 12           | \$3,308        | 4               |             |          | \$3,874                 |          | \$7,901                      |
|               | MONTGOMERY                | 5            |                |                 |             | 2        | \$172                   |          | \$2,494                      |
|               | OSAGE                     | 7            |                |                 |             |          |                         |          | \$11,069                     |
|               | PIKE                      | 11           |                |                 |             |          |                         |          | \$9,029                      |
|               | RALLS                     | 6            |                |                 |             |          |                         |          | \$2,658                      |
|               | RANDOLPH                  | 33           |                |                 |             | 70       |                         |          | \$28,080                     |
|               | SCHUYLER                  | 0            |                |                 |             |          | \$395                   |          | \$395                        |
|               | SCOTLAND                  | 7            |                |                 |             |          |                         |          | \$2,344                      |
|               | SHELBY                    | 2            |                | 2               |             |          | \$655                   |          | \$1,590<br>\$1,450           |
|               | WARREN NE TOTAL           | 4 <b>70</b>  |                | 4<br><b>273</b> |             |          | \$0<br><b>\$594,217</b> |          | \$1,452<br><b>\$870,548</b>  |
|               | INE TOTAL                 | 470          | \$190,702      | 2/3             | \$65,630    | 1,001    | \$394,217               | 2,603    | \$670,340                    |
| SE REGION     | BOLLINGER                 | 4            | \$966          | 0               | \$0         | 1        | \$227                   | 5        | \$1,193                      |
| JE KEGIOW     | BUTLER                    | 91           | \$32,429       |                 |             |          |                         |          | \$90,503                     |
|               | CAPE GIRARDEAU            | 79           |                |                 |             |          |                         |          | \$72,822                     |
|               | CARTER                    | 0            |                |                 |             |          |                         |          | \$12,622                     |
|               | CRAWFORD                  | 7            |                |                 |             |          |                         |          | \$7,029                      |
|               | DENT                      | 14           | \$4,230        |                 |             |          |                         |          | \$9,780                      |
|               | DUNKLIN                   | 32           | \$8,956        |                 |             |          |                         |          | \$42,275                     |
|               | HOWELL                    | 46           |                |                 |             |          |                         |          | \$42,273                     |
|               | I O V V L L L             | 40           |                |                 |             |          |                         |          | \$5,862                      |
|               | IRON                      | 4            | ¢2 7/17        | 4               | \$1 7k1     | 11       |                         |          |                              |
|               | IRON<br>MADISON           | 6            |                | 6               |             | 11       | \$1,864<br>\$11,680     |          |                              |
|               | IRON<br>MADISON<br>MARIES | 6<br>29<br>2 | \$7,131        | 20              | \$4,819     | 66       | \$11,680                | 115      | \$3,802<br>\$23,630<br>\$934 |