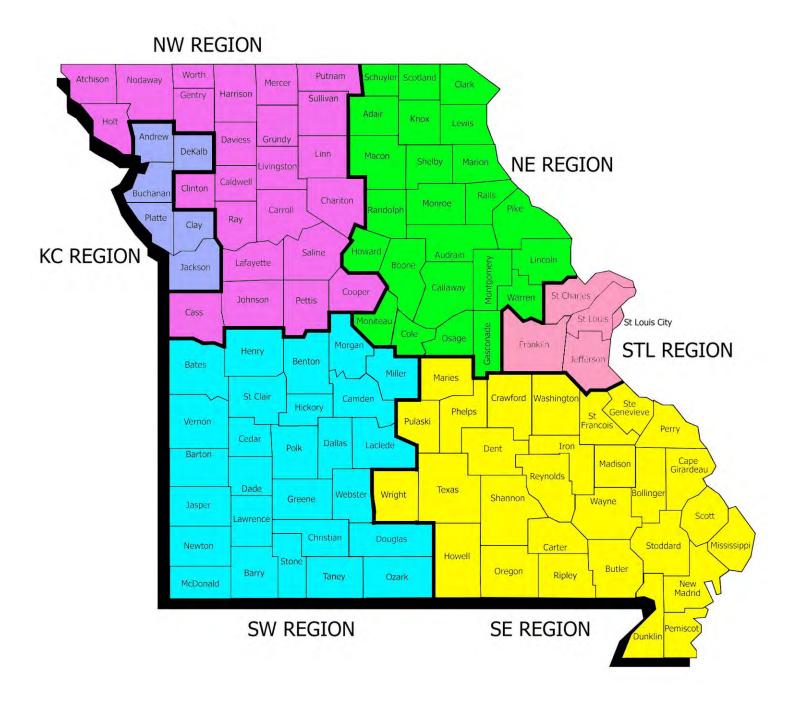

Figure 1. Regions

Figure 2. Reason for Child Care

Figure 3. Children Served by Facility

Figure 4. Children Served by Provider

TABLE 1. CHILD CARE STATEWIDE SUMMARY JUNE 2019

|                                       | NUMBER<br>OR AMOUNT  | NUMBER<br>OR AMOUNT  | NUMBER<br>OR AMOUNT  | NUMBER<br>OR AMOUNT  | CHANGE<br>FROM | CHANGE<br>FROM | CHANGE<br>FROM |
|---------------------------------------|----------------------|----------------------|----------------------|----------------------|----------------|----------------|----------------|
|                                       | JUN-2019             | MAY-2019             | APR-2019             | JUN-2018             | LAST MONTH     | 2 MONTHS AGO   | LAST YEAR      |
|                                       | 3014-2017            | WAT-2017             | AI K-2017            | 3014-2010            | LAST MONTH     | 2 MONTHS AGO   | LAST TEAK      |
| APPLICATIONS RECEIVED                 | 4,664                | 5,132                | 4,820                | 5,150                | -9.1%          | -3.2%          | -9.4%          |
| APPLICATIONS APPROVED                 | 2,208                | 2,346                | 2,333                | 2,418                | -5.9%          | -5.4%          | -8.7%          |
| APPLICATIONS REJECTED                 | 2,203                | 2,388                | 2,098                | 2,341                | -7.7%          | 5.0%           | -5.9%          |
| APPLICATIONS PENDING                  | 1,160                | 1,191                | 1,159                | 1,224                | -2.6%          | 0.1%           | -5.2%          |
| 15 DAYS OR LESS                       | 989                  | 1,121                | 1,116                | 1,142                | -11.8%         | -11.4%         | -13.4%         |
| MORE THAN 15 DAYS                     | 171                  | 70                   | 43                   | 82                   | 144.3%         | 297.7%         | 108.5%         |
|                                       |                      |                      |                      |                      |                |                |                |
| HOUSEHOLD REASON FOR CARE*            |                      |                      |                      |                      |                |                |                |
| EMPLOYMENT                            | 14,885               | 15,117               | 15,205               | 16,653               | -1.5%          | -2.1%          | -10.6%         |
| EDUCATION                             | 954                  | 1,024                | 1,077                | 1,063                | -6.8%          | -11.4%         | -10.3%         |
| TRAINING                              | 477                  | 465                  | 453                  | 449                  | 2.6%           | 5.3%           | 6.2%           |
| PROTECTIVE SERVICES                   | 7,221                | 7,075                | 7,114                | 7,596                | 2.1%           | 1.5%           | -4.9%          |
| SPECIAL NEED                          | 37                   | 38                   | 39                   | 38                   | -2.6%          | -5.1%          | -2.6%          |
| INCAPACITATED PARENT                  | 145                  | 141                  | 155                  | 163                  | 2.8%           | -6.5%          | -11.0%         |
| HOMELESS                              | 41                   | 34                   | 32                   | 16                   | 20.6%          | 28.1%          | 156.3%         |
| TOTAL HOUSEHOLDS                      | 23,760               | 23,894               | 24,075               | 25,978               | -0.6%          | -1.3%          | -8.5%          |
|                                       |                      |                      |                      |                      |                |                |                |
| CHILDREN SERVED BY FACILITY           |                      |                      |                      |                      |                |                |                |
| CENTER CARE                           | 27,836               | 27,639               | 27,968               | 30,085               | 0.7%           | -0.5%          | -7.5%          |
| FAMILY HOME CARE                      | 3,954                | 3,990                | 4,122                | 5,419                | -0.9%          | -4.1%          | -27.0%         |
| GROUP HOME CARE                       | 668                  | 685                  | 651                  | 790                  | -2.5%          | 2.6%           | -15.4%         |
|                                       |                      |                      |                      |                      |                |                |                |
| CHILDREN SERVED BY PROVIDER           |                      |                      |                      |                      |                |                |                |
| LICENSED                              | 26,374               | 26,205               | 26,612               | 28,805               | 0.6%           | -0.9%          | -8.4%          |
| LICENSE EXEMPT                        | 3,804                | 3,658                | 3,634                | 4,159                | 4.0%           | 4.7%           | -8.5%          |
| REGISTERED                            | 2,398                | 2,492                | 2,548                | 3,499                | -3.8%          | -5.9%          | -31.5%         |
|                                       |                      |                      |                      |                      |                |                |                |
| TOTAL (UNDUPLICATED)                  |                      |                      |                      |                      |                |                |                |
| CHILDREN SERVED                       | 32,312               | 32,175               | 32,611               | 36,107               | 0.4%           | -0.9%          | -10.5%         |
| CHILD CARE PAYMENTS                   | \$11,791,361         | \$11,406,602         | \$11,045,919         | \$13,126,919         | 3.4%           | 6.7%           | -10.2%         |
| AVERAGE PER CHILD                     | \$365                | \$355                | \$339                | \$364                | 2.9%           | 7.7%           | 0.4%           |
| OTHER ACCIOTANCE RECEIVER             |                      |                      |                      |                      |                |                |                |
| OTHER ASSISTANCE RECEIVED             |                      |                      |                      |                      |                |                |                |
| TEMPORARY ASSISTANCE                  | 4.077                | 4.070                | 4 004                | 4.5/4                | 0.10/          | 2.50/          | 10.20/         |
| CHILDREN SERVED                       | 1,277                | 1,278                | 1,324                | 1,561                | -0.1%          | -3.5%          | -18.2%         |
| CHILD CARE PAYMENTS AVERAGE PER CHILD | \$535,312            | \$522,957            | \$503,200            | \$654,058<br>\$419   | 2.4%<br>2.4%   | 6.4%<br>10.3%  | -18.2%<br>0.0% |
| MEDICAID ONLY                         | \$419                | \$409                | \$380                | \$419                | 2.470          | 10.376         | 0.0%           |
| CHILDREN SERVED                       | 19,292               | 19,467               | 19,814               | 23,886               | -0.9%          | -2.6%          | -19.2%         |
| CHILD CARE PAYMENTS                   | \$6,597,312          | \$6,464,545          | \$6,288,448          | \$8,143,298          | 2.1%           | 4.9%           | -19.0%         |
| AVERAGE PER CHILD                     | \$6,597,312<br>\$342 | \$6,464,545          | \$0,200,440<br>\$317 | \$6,143,296<br>\$341 | 3.0%           | 7.8%           | 0.3%           |
| FOOD STAMPS ONLY                      | <b>\$342</b>         | \$332                | \$317                | \$34 I               | 3.070          | 7.070          | 0.576          |
| CHILDREN SERVED                       | 3,650                | 3,461                | 3,475                | 2,356                | 5.5%           | 5.0%           | 54.9%          |
| CHILD CARE PAYMENTS                   | \$1,310,582          | \$1,196,112          | \$1,155,345          | \$846,155            | 9.6%           | 13.4%          | 54.9%          |
| AVERAGE PER CHILD                     | \$1,310,382          | \$1,170,112          | \$1,155,345          | \$359                | 3.9%           | 8.0%           | 0.0%           |
| CHILDREN SERVICES                     | <b>\$339</b>         | <b>φ</b> 340         | <b></b>              | <b>\$339</b>         | 3.770          | 0.078          | 0.076          |
| CHILDREN SERVED                       | 7,221                | 7,075                | 7,114                | 7,596                | 2.1%           | 1.5%           | -4.9%          |
| CHILD CARE PAYMENTS                   | \$3,061,626          | \$2,942,442          | \$2,832,486          | \$3,255,452          | 4.1%           | 8.1%           | -6.0%          |
| AVERAGE PER CHILD                     | \$3,061,626<br>\$424 | \$2,942,442<br>\$416 | \$2,632,460<br>\$398 | \$3,255,452<br>\$429 | 1.9%           | 6.5%           | -1.1%          |
| NO OTHER IM ASSISTANCE                | <b>9424</b>          | φ <del>4</del> 10    | φ390                 | 9429                 | 1.770          | 0.576          | -1.170         |
| CHILDREN SERVED                       | 879                  | 898                  | 890                  | 723                  | -2.1%          | -1.2%          | 21.6%          |
| CHILD CARE PAYMENTS                   | \$286,529            | \$280,545            | \$266,439            | \$227,957            | 2.1%           | 7.5%           | 25.7%          |
| AVERAGE PER CHILD                     | \$260,329<br>\$326   | \$260,343            | \$200,439<br>\$299   | \$315                | 4.3%           | 8.9%           | 3.4%           |
| AVENAUL I EN GITTED                   | <b></b>              | <b>\$312</b>         | <b>⊅∠</b> 99         | \$315                | 4.370          | 0.770          | 3.470          |