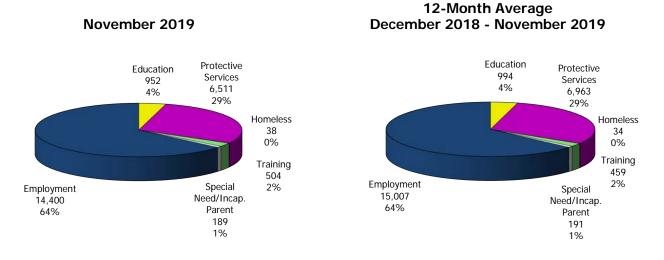

### Figure 4. Children Served by Provider

November 2019

#### 12-Month Average December 2018 - November 2019

#### TABLE 1. CHILD CARE STATEWIDE SUMMARY NOVEMBER 2019

|                             | NUMBER<br>OR AMOUNT | NUMBER<br>OR AMOUNT | NUMBER<br>OR AMOUNT | NUMBER<br>OR AMOUNT | CHANGE<br>FROM | CHANGE<br>FROM | CHANGE<br>FROM |
|-----------------------------|---------------------|---------------------|---------------------|---------------------|----------------|----------------|----------------|
|                             | NOV-2019            | OCT-2019            | SEP-2019            | NOV-2018            | LAST MONTH     | 2 MONTHS AGO   | LAST YEAR      |
|                             |                     |                     |                     |                     |                |                |                |
| APPLICATIONS RECEIVED       | 3,926               | 5,120               | 5,064               | 4,073               | -23.3%         | -22.5%         | -3.6%          |
| APPLICATIONS APPROVED       | 1,792               | 2,306               | 2,358               | 1,883               | -22.3%         | -24.0%         | -4.8%          |
| APPLICATIONS REJECTED       | 1,985               | 2,626               | 2,823               | 2,227               | -24.4%         | -29.7%         | -10.9%         |
| APPLICATIONS PENDING        | 1,195               | 1,280               | 1,411               | 973                 | -6.6%          | -15.3%         | 22.8%          |
| 15 DAYS OR LESS             | 909                 | 1,192               | 1,341               | 939                 | -23.7%         | -32.2%         | -3.2%          |
| MORE THAN 15 DAYS           | 286                 | 88                  | 70                  | 34                  | 225.0%         | 308.6%         | 741.2%         |
| HOUSEHOLD REASON FOR CARE*  |                     |                     |                     |                     |                |                |                |
|                             | 14.400              | 14.4/0              | 14,400              | 15 000              | 0.59/          | 0.70/          | 0.494          |
| EMPLOYMENT                  | 14,400              | 14,469              | 14,499              | 15,923              | -0.5%          | -0.7%          | -9.6%          |
| EDUCATION                   | 952                 | 947                 | 927                 | 1,114               | 0.5%           | 2.7%           | -14.5%         |
| TRAINING                    | 504                 | 513                 | 498                 | 395                 | -1.8%          | 1.2%           | 27.6%          |
| PROTECTIVE SERVICES         | 6,511               | 6,346               | 7,491               | 6,928               | 2.6%           | -13.1%         | -6.0%          |
| SPECIAL NEED                | 39                  | 42                  | 34                  | 40                  | -7.1%          | 14.7%          | -2.5%          |
| INCAPACITATED PARENT        | 150                 | 145                 | 148                 | 163                 | 3.4%           | 1.4%           | -8.0%          |
| HOMELESS                    | 38                  | 39                  | 40                  | 24                  | -2.6%          | -5.0%          | 58.3%          |
| TOTAL HOUSEHOLDS            | 22,594              | 22,501              | 23,637              | 24,587              | 0.4%           | -4.4%          | -8.1%          |
| CHILDREN SERVED BY FACILITY |                     |                     |                     |                     |                |                |                |
| CENTER CARE                 | 25,713              | 25,336              | 27,424              | 27,814              | 1.5%           | -6.2%          | -7.6%          |
| FAMILY HOME CARE            | 3,534               | 3,566               | 3,882               | 4,718               | -0.9%          | -9.0%          | -25.1%         |
| GROUP HOME CARE             | 585                 | 572                 | 644                 | 730                 | 2.3%           | -9.2%          | -19.9%         |
|                             |                     | 012                 | 011                 | 100                 |                |                |                |
| CHILDREN SERVED BY PROVIDER |                     |                     |                     |                     |                |                |                |
| LICENSED                    | 24,604              | 24,334              | 25,989              | 26,449              | 1.1%           | -5.3%          | -7.0%          |
| LICENSE EXEMPT              | 3,247               | 3,157               | 3,989               | 3,846               | 2.9%           | -18.6%         | -15.6%         |
| REGISTERED                  | 2,049               | 2,077               | 2,246               | 3,011               | -1.3%          | -8.8%          | -31.9%         |
| TOTAL (UNDUPLICATED)        |                     |                     |                     |                     |                |                |                |
| CHILDREN SERVED             | 29,699              | 29,350              | 31,759              | 33,071              | 1.2%           | -6.5%          | -10.2%         |
| CHILD CARE PAYMENTS         | \$13,147,664        | \$12,158,293        | \$13,442,565        | \$11,945,327        | 8.1%           | -2.2%          | 10.1%          |
| AVERAGE PER CHILD           | \$443               | \$414               | \$423               | \$361               | 6.9%           | 4.6%           | 22.6%          |
|                             |                     |                     |                     |                     |                |                |                |
| OTHER ASSISTANCE RECEIVED   |                     |                     |                     |                     |                |                |                |
| TEMPORARY ASSISTANCE        |                     |                     |                     |                     |                |                |                |
| CHILDREN SERVED             | 1,316               | 1,371               | 1,383               | 1,465               | -4.0%          | -4.8%          | -10.2%         |
| CHILD CARE PAYMENTS         | \$679,975           | \$671,237           | \$678,748           | \$613,885           | 1.3%           | 0.2%           | 10.8%          |
| AVERAGE PER CHILD           | \$517               | \$490               | \$491               | \$419               | 5.5%           | 5.3%           | 23.3%          |
| MEDICAID ONLY               |                     |                     |                     |                     | 1.00/          |                |                |
| CHILDREN SERVED             | 17,763              | 17,559              | 18,532              | 20,781              | 1.2%           | -4.1%          | -14.5%         |
| CHILD CARE PAYMENTS         | \$7,444,123         | \$6,933,061         | \$7,437,245         | \$6,978,686         | 7.4%           | 0.1%           | 6.7%           |
| AVERAGE PER CHILD           | \$419               | \$395               | \$401               | \$336               | 6.1%           | 4.4%           | 24.8%          |
| FOOD STAMPS ONLY            |                     |                     |                     |                     |                | =              |                |
| CHILDREN SERVED             | 3,299               | 3,339               | 3,553               | 3,154               | -1.2%          | -7.1%          | 4.6%           |
| CHILD CARE PAYMENTS         | \$1,477,020         | \$1,408,841         | \$1,517,721         | \$1,131,224         | 4.8%           | -2.7%          | 30.6%          |
| AVERAGE PER CHILD           | \$448               | \$422               | \$427               | \$359               | 6.1%           | 4.8%           | 24.8%          |
| CHILDREN SERVICES           |                     |                     |                     |                     | . · · ·        |                |                |
| CHILDREN SERVED             | 6,511               | 6,346               | 7,491               | 6,928               | 2.6%           | -13.1%         | -6.0%          |
| CHILD CARE PAYMENTS         | \$3,218,249         | \$2,866,786         | \$3,509,243         | \$2,974,220         | 12.3%          | -8.3%          | 8.2%           |
| AVERAGE PER CHILD           | \$494               | \$452               | \$468               | \$429               | 9.4%           | 5.5%           | 15.1%          |
| NO OTHER IM ASSISTANCE      |                     |                     |                     |                     | . · · ·        |                |                |
| CHILDREN SERVED             | 812                 | 744                 | 814                 | 754                 | 9.1%           | -0.2%          | 7.7%           |
| CHILD CARE PAYMENTS         | \$328,297           | \$278,367           | \$299,609           | \$247,312           | 17.9%          | 9.6%           | 32.7%          |
| AVERAGE PER CHILD           | \$404               | \$374               | \$368               | \$328               | 8.1%           | 9.8%           | 23.3%          |