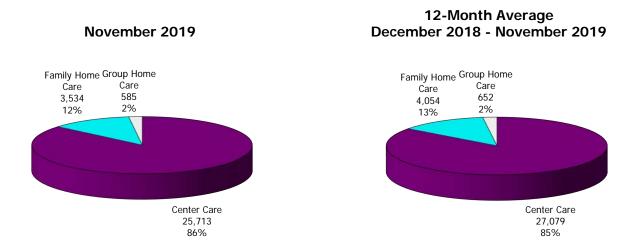

#### TABLE 1. CHILD CARE STATEWIDE SUMMARY NOVEMBER 2019

|                             | NUMBER<br>OR AMOUNT | NUMBER<br>OR AMOUNT | NUMBER<br>OR AMOUNT | NUMBER<br>OR AMOUNT | CHANGE<br>FROM | CHANGE<br>FROM | CHANGE<br>FROM |
|-----------------------------|---------------------|---------------------|---------------------|---------------------|----------------|----------------|----------------|
|                             | NOV-2019            | OCT-2019            | SEP-2019            | NOV-2018            | LAST MONTH     | 2 MONTHS AGO   | LAST YEAR      |
|                             |                     |                     |                     |                     |                |                |                |
| APPLICATIONS RECEIVED       | 3,926               | 5,120               | 5,064               | 4,073               | -23.3%         | -22.5%         | -3.6%          |
| APPLICATIONS APPROVED       | 1,792               | 2,306               | 2,358               | 1,883               | -22.3%         | -24.0%         | -4.8%          |
| APPLICATIONS REJECTED       | 1,985               | 2,626               | 2,823               | 2,227               | -24.4%         | -29.7%         | -10.9%         |
| APPLICATIONS PENDING        | 1,195               | 1,280               | 1,411               | 973                 | -6.6%          | -15.3%         | 22.8%          |
| 15 DAYS OR LESS             | 909                 | 1,192               | 1,341               | 939                 | -23.7%         | -32.2%         | -3.2%          |
| MORE THAN 15 DAYS           | 286                 | 88                  | 70                  | 34                  | 225.0%         | 308.6%         | 741.2%         |
| HOUSEHOLD REASON FOR CARE*  |                     |                     |                     |                     |                |                |                |
|                             | 14.400              | 14.4/0              | 14,400              | 15 000              | 0.59/          | 0.70/          | 0.494          |
| EMPLOYMENT                  | 14,400              | 14,469              | 14,499              | 15,923              | -0.5%          | -0.7%          | -9.6%          |
| EDUCATION                   | 952                 | 947                 | 927                 | 1,114               | 0.5%           | 2.7%           | -14.5%         |
| TRAINING                    | 504                 | 513                 | 498                 | 395                 | -1.8%          | 1.2%           | 27.6%          |
| PROTECTIVE SERVICES         | 6,511               | 6,346               | 7,491               | 6,928               | 2.6%           | -13.1%         | -6.0%          |
| SPECIAL NEED                | 39                  | 42                  | 34                  | 40                  | -7.1%          | 14.7%          | -2.5%          |
| INCAPACITATED PARENT        | 150                 | 145                 | 148                 | 163                 | 3.4%           | 1.4%           | -8.0%          |
| HOMELESS                    | 38                  | 39                  | 40                  | 24                  | -2.6%          | -5.0%          | 58.3%          |
| TOTAL HOUSEHOLDS            | 22,594              | 22,501              | 23,637              | 24,587              | 0.4%           | -4.4%          | -8.1%          |
| CHILDREN SERVED BY FACILITY |                     |                     |                     |                     |                |                |                |
| CENTER CARE                 | 25,713              | 25,336              | 27,424              | 27,814              | 1.5%           | -6.2%          | -7.6%          |
| FAMILY HOME CARE            | 3,534               | 3,566               | 3,882               | 4,718               | -0.9%          | -9.0%          | -25.1%         |
| GROUP HOME CARE             | 585                 | 572                 | 644                 | 730                 | 2.3%           | -9.2%          | -19.9%         |
|                             |                     | 012                 | 011                 | 100                 |                |                |                |
| CHILDREN SERVED BY PROVIDER |                     |                     |                     |                     |                |                |                |
| LICENSED                    | 24,604              | 24,334              | 25,989              | 26,449              | 1.1%           | -5.3%          | -7.0%          |
| LICENSE EXEMPT              | 3,247               | 3,157               | 3,989               | 3,846               | 2.9%           | -18.6%         | -15.6%         |
| REGISTERED                  | 2,049               | 2,077               | 2,246               | 3,011               | -1.3%          | -8.8%          | -31.9%         |
| TOTAL (UNDUPLICATED)        |                     |                     |                     |                     |                |                |                |
| CHILDREN SERVED             | 29,699              | 29,350              | 31,759              | 33,071              | 1.2%           | -6.5%          | -10.2%         |
| CHILD CARE PAYMENTS         | \$13,147,664        | \$12,158,293        | \$13,442,565        | \$11,945,327        | 8.1%           | -2.2%          | 10.1%          |
| AVERAGE PER CHILD           | \$443               | \$414               | \$423               | \$361               | 6.9%           | 4.6%           | 22.6%          |
|                             |                     |                     |                     |                     |                |                |                |
| OTHER ASSISTANCE RECEIVED   |                     |                     |                     |                     |                |                |                |
| TEMPORARY ASSISTANCE        |                     |                     |                     |                     |                |                |                |
| CHILDREN SERVED             | 1,316               | 1,371               | 1,383               | 1,465               | -4.0%          | -4.8%          | -10.2%         |
| CHILD CARE PAYMENTS         | \$679,975           | \$671,237           | \$678,748           | \$613,885           | 1.3%           | 0.2%           | 10.8%          |
| AVERAGE PER CHILD           | \$517               | \$490               | \$491               | \$419               | 5.5%           | 5.3%           | 23.3%          |
| MEDICAID ONLY               |                     |                     |                     |                     | 1.00/          |                |                |
| CHILDREN SERVED             | 17,763              | 17,559              | 18,532              | 20,781              | 1.2%           | -4.1%          | -14.5%         |
| CHILD CARE PAYMENTS         | \$7,444,123         | \$6,933,061         | \$7,437,245         | \$6,978,686         | 7.4%           | 0.1%           | 6.7%           |
| AVERAGE PER CHILD           | \$419               | \$395               | \$401               | \$336               | 6.1%           | 4.4%           | 24.8%          |
| FOOD STAMPS ONLY            |                     |                     |                     |                     |                | =              |                |
| CHILDREN SERVED             | 3,299               | 3,339               | 3,553               | 3,154               | -1.2%          | -7.1%          | 4.6%           |
| CHILD CARE PAYMENTS         | \$1,477,020         | \$1,408,841         | \$1,517,721         | \$1,131,224         | 4.8%           | -2.7%          | 30.6%          |
| AVERAGE PER CHILD           | \$448               | \$422               | \$427               | \$359               | 6.1%           | 4.8%           | 24.8%          |
| CHILDREN SERVICES           |                     |                     |                     |                     | . · · ·        |                |                |
| CHILDREN SERVED             | 6,511               | 6,346               | 7,491               | 6,928               | 2.6%           | -13.1%         | -6.0%          |
| CHILD CARE PAYMENTS         | \$3,218,249         | \$2,866,786         | \$3,509,243         | \$2,974,220         | 12.3%          | -8.3%          | 8.2%           |
| AVERAGE PER CHILD           | \$494               | \$452               | \$468               | \$429               | 9.4%           | 5.5%           | 15.1%          |
| NO OTHER IM ASSISTANCE      |                     |                     |                     |                     | . · · ·        |                |                |
| CHILDREN SERVED             | 812                 | 744                 | 814                 | 754                 | 9.1%           | -0.2%          | 7.7%           |
| CHILD CARE PAYMENTS         | \$328,297           | \$278,367           | \$299,609           | \$247,312           | 17.9%          | 9.6%           | 32.7%          |
| AVERAGE PER CHILD           | \$404               | \$374               | \$368               | \$328               | 8.1%           | 9.8%           | 23.3%          |