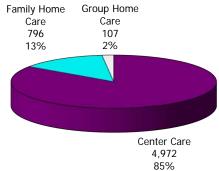

|          | \$2,146,570           |          | \$1,071,679    | 23,190   | \$9,929,415                 |             | \$13,147,6                      |

NOTE: Children are counted in each county and fund category served. Statewide children are unduplicated by fund category.



Figure 8. Total Children Served By Age Group

Figure 9. Children Served Age < 2 By Facility



November 2019

12-Month Average December 2018 - November 2019





Figure 11. Children Served Ages > 5 By Facility



November 2019

November 2019

12-Month Average December 2018 - November 2019

12-Month Average December 2018 - November 2019





Figure 13. Children Served in Family Home By Age







#### 12-Month Average December 2018 - November 2019

Ages 2-5

346 53%

#### TABLE 5. CHILDREN SERVED AND PAYMENTS BY CHILD AGE AND FACILITY **NOVEMBER 2019**

|                               | CHILDREN<br>NOV-2019 | CHILDREN<br>NOV-2018 | CHANGE<br>FROM<br>LAST YEAR | PAYMENTS<br>NOV-2019 | PAYMENTS<br>NOV-2018 | CHANGE<br>FROM<br>LAST YEAR |
|-------------------------------|----------------------|----------------------|-----------------------------|----------------------|----------------------|-----------------------------|
|