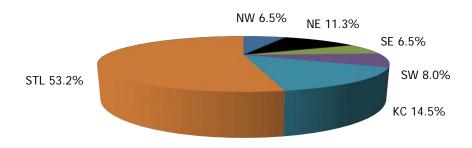

ANSAS CITY REGION | 7                          | 9                        | \$1,188                      | \$170                               | \$132                           |
| ST. LOUIS REGION   | 30                         | 33                       | \$4,570                      | \$152                               | \$138                           |
|                    |                            |                          |                              |                                     |                                 |
| STATEWIDE          | 53                         | 62                       | \$6,754                      | \$127                               | \$109                           |





### Figure 22. Transitional Children Level 3 by Region November 2019



NOTE: The Transitional Child Care (TCC) - Level 3 benefit is at a reduced rate (25%) of the traditional child care benefit, meaning TCC families have an increased responsibility for their child care cost. TCC is only available to current child care families who have an increase in income making them ineligible for traditional child care assistance.



Figure 24. Child Care Providers By Type



# TABLE 7. CHILDREN SERVED, PROVIDERS AND PAYMENTS BY PROVIDER TYPENOVEMBER 2019

|                              | NUMBER<br>OR AMOUNT | NUMBER<br>OR AMOUNT | CHANGE<br>FROM   |  |
|------------------------------|---------------------|---------------------|------------------|--|
|                              | NOV-2019            | NOV-2018            | LAST YEAR        |  |
| *** TOTAL LICENSED *