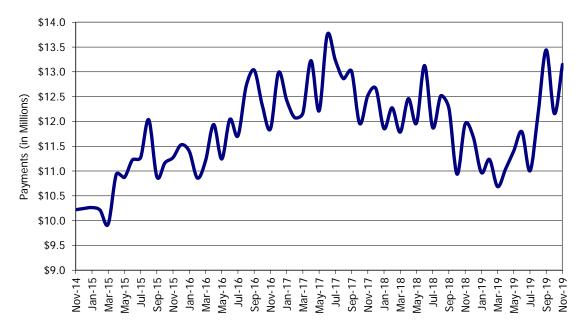

|          |
|            | ST LOUIS            | 5,590               |            | 286       | 120    |            |    |                         | 4        |
|            | ST LOUIS CITY       | 2,695               |            |           |        |            |    |                         |          |
|            |                     | 10,230              | 7,452      | 489       | 266    | 1,911      | 11 | 90                      | 11       |
|            | STL TOTAL           | 10,200              |            |           |        |            |    |                         |          |

NOTE: Households include those active & authorized for care at month end, except for Protective Services which are considered single child households active during the month.









## Figure 7. Children Served By Region

November 2019







# TABLE 4. CHILDREN SERVED AND PAYMENTS BY FUND CATEGORYNOVEMBER 2019

|           |                      | FCS/AC   | /CTS/IIS                    | ADOPTIO  |                                                                         | INCOME         | ELIGIBLE                  | TOTAL (UNI  | DUPLICATED)                  |
|-----------|----------------------|----------|-----------------------------|----------|-------------------------------------------------------------------------|----------------|---------------------------|-------------|------------------------------|
|           |                      |          | PAYMENTS                    |          |