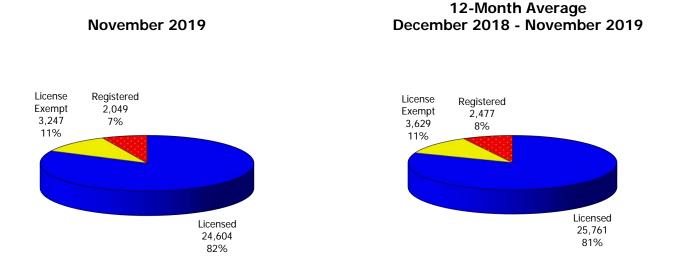

### Figure 4. Children Served by Provider

November 2019

#### 12-Month Average December 2018 - November 2019