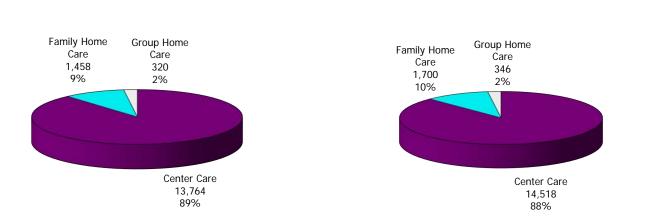

### Figure 4. Children Served by Provider

November 2019

#### 12-Month Average December 2018 - November 2019