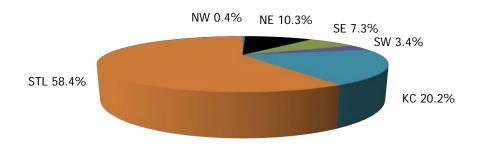

NSAS CITY REGION | 34                         | 47                       | \$7,945                      | \$234                               | \$169                           |
| ST. LOUIS REGION   | 89                         | 136                      | \$30,117                     | \$338                               | \$221                           |
|                    |                            |                          |                              |                                     |                                 |
| STATEWIDE          | 162                        | 233                      | \$43,994                     | \$272                               | \$189                           |





#### Figure 20. Transitional Children Level 2 by Region November 2019



NOTE: The Transitional Child Care (TCC) - Level 2 benefit is at a reduced rate (50%) of the traditional child care benefit, meaning TCC families have an increased responsibility for their child care cost. TCC is only available to current child care families who have an increase in income making them ineligible for traditional child care assistance.

#### TABLE 6A3. TRANSITIONAL CHILD CARE - LEVEL 3 NOVEMBER 2019

|                    | TRANSITIONAL<br>HOUSEHOLDS | TRANSITIONAL<br>CHILDREN | TRANSITIONAL<br>EXPENDITURES | AVERAGE<br>HOUSEHOLD<br>EXPENDITURE | AVERAGE<br>CHILD<br>EXPENDITURE |
|--------------------|----------------------------|--------------------------|------------------------------|-------------------------------------|---------------------------------|
|