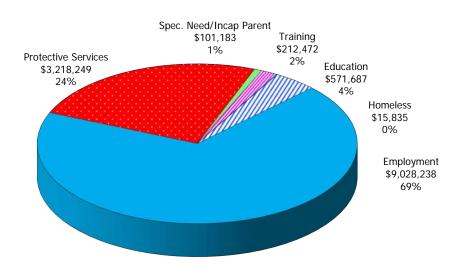

#### TABLE 1. CHILD CARE STATEWIDE SUMMARY NOVEMBER 2019

|                             | NUMBER<br>OR AMOUNT | NUMBER<br>OR AMOUNT | NUMBER<br>OR AMOUNT | NUMBER<br>OR AMOUNT | CHANGE<br>FROM | CHANGE<br>FROM | CHANGE<br>FROM |
|-----------------------------|---------------------|---------------------|---------------------|---------------------|----------------|----------------|----------------|
|                             | NOV-2019            | OCT-2019            | SEP-2019            | NOV-2018            | LAST MONTH     | 2 MONTHS AGO   | LAST YEAR      |
|                             |                     |                     |                     |                     |                |                |                |
| APPLICATIONS RECEIVED       | 3,926               | 5,120               | 5,064               | 4,073               | -23.3%         | -22.5%         | -3.6%          |
| APPLICATIONS APPROVED       | 1,792               | 2,306               | 2,358               | 1,883               | -22.3%         | -24.0%         | -4.8%          |
| APPLICATIONS REJECTED       | 1,985               | 2,626               | 2,823               | 2,227               | -24.4%         | -29.7%         | -10.9%         |
| APPLICATIONS PENDING        | 1,195               | 1,280               | 1,411               | 973                 | -6.6%          | -15.3%         | 22.8%          |
| 15 DAYS OR LESS             | 909                 | 1,192               | 1,341               | 939                 | -23.7%         | -32.2%         | -3.2%          |
| MORE THAN 15 DAYS           | 286                 | 88                  | 70                  | 34                  | 225.0%         | 308.6%         | 741.2%         |
| HOUSEHOLD REASON FOR CARE*  |                     |                     |                     |                     |                |                |                |
|                             | 14.400              | 14.4/0              | 14,400              | 15 000              | 0.59/          | 0.70/          | 0.494          |
| EMPLOYMENT                  | 14,400              | 14,469              | 14,499              | 15,923              | -0.5%          | -0.7%          | -9.6%          |
| EDUCATION                   | 952                 | 947                 | 927                 | 1,114               | 0.5%           | 2.7%           | -14.5%         |
| TRAINING                    | 504                 | 513                 | 498                 | 395                 | -1.8%          | 1.2%           | 27.6%          |
| PROTECTIVE SERVICES         | 6,511               | 6,346               | 7,491               | 6,928               | 2.6%           | -13.1%         | -6.0%          |
| SPECIAL NEED                | 39                  | 42                  | 34                  | 40                  | -7.1%          | 14.7%          | -2.5%          |
| INCAPACITATED PARENT        | 150                 | 145                 | 148                 | 163                 | 3.4%           | 1.4%           | -8.0%          |
| HOMELESS                    | 38                  | 39                  | 40                  | 24                  | -2.6%          | -5.0%          | 58.3%          |
| TOTAL HOUSEHOLDS            | 22,594              | 22,501              | 23,637              | 24,587              | 0.4%           | -4.4%          | -8.1%          |
| CHILDREN SERVED BY FACILITY |                     |                     |                     |                     |                |                |                |
| CENTER CARE                 | 25,713              | 25,336              | 27,424              | 27,814              | 1.5%           | -6.2%          | -7.6%          |
| FAMILY HOME CARE            | 3,534               | 3,566               | 3,882               | 4,718               | -0.9%          | -9.0%          | -25.1%         |
| GROUP HOME CARE             | 585                 | 572                 | 644                 | 730                 | 2.3%           | -9.2%          | -19.9%         |
|                             |                     | 012                 | 011                 | 100                 |                |                |                |
| CHILDREN SERVED BY PROVIDER |                     |                     |                     |                     |                |                |                |
| LICENSED                    | 24,604              | 24,334              | 25,989              | 26,449              | 1.1%           | -5.3%          | -7.0%          |
| LICENSE EXEMPT              | 3,247               | 3,157               | 3,989               | 3,846               | 2.9%           | -18.6%         | -15.6%         |
| REGISTERED                  | 2,049               | 2,077               | 2,246               | 3,011               | -1.3%          | -8.8%          | -31.9%         |
| TOTAL (UNDUPLICATED)        |                     |                     |                     |                     |                |                |                |
| CHILDREN SERVED             | 29,699              | 29,350              | 31,759              | 33,071              | 1.2%           | -6.5%          | -10.2%         |
| CHILD CARE PAYMENTS         | \$13,147,664        | \$12,158,293        | \$13,442,565        | \$11,945,327        | 8.1%           | -2.2%          | 10.1%          |
| AVERAGE PER CHILD           | \$443               | \$414               | \$423               | \$361               | 6.9%           | 4.6%           | 22.6%          |
|                             |                     |                     |                     |                     |                |                |                |
| OTHER ASSISTANCE RECEIVED   |                     |                     |                     |                     |                |                |                |
| TEMPORARY ASSISTANCE        |                     |                     |                     |                     |                |                |                |
| CHILDREN SERVED             | 1,316               | 1,371               | 1,383               | 1,465               | -4.0%          | -4.8%          | -10.2%         |
| CHILD CARE PAYMENTS         | \$679,975           | \$671,237           | \$678,748           | \$613,885           | 1.3%           | 0.2%           | 10.8%          |
| AVERAGE PER CHILD           | \$517               | \$490               | \$491               | \$419               | 5.5%           | 5.3%           | 23.3%          |
| MEDICAID ONLY               |                     |                     |                     |                     | 1.00/          |                |                |
| CHILDREN SERVED             | 17,763              | 17,559              | 18,532              | 20,781              | 1.2%           | -4.1%          | -14.5%         |
| CHILD CARE PAYMENTS         | \$7,444,123         | \$6,933,061         | \$7,437,245         | \$6,978,686         | 7.4%           | 0.1%           | 6.7%           |
| AVERAGE PER CHILD           | \$419               | \$395               | \$401               | \$336               | 6.1%           | 4.4%           | 24.8%          |
| FOOD STAMPS ONLY            |                     |                     |                     |                     |                | =              |                |
| CHILDREN SERVED             | 3,299               | 3,339               | 3,553               | 3,154               | -1.2%          | -7.1%          | 4.6%           |
| CHILD CARE PAYMENTS         | \$1,477,020         | \$1,408,841         | \$1,517,721         | \$1,131,224         | 4.8%           | -2.7%          | 30.6%          |
| AVERAGE PER CHILD           | \$448               | \$422               | \$427               | \$359               | 6.1%           | 4.8%           | 24.8%          |
| CHILDREN SERVICES           |                     |                     |                     |                     | . · · ·        |                |                |
| CHILDREN SERVED             | 6,511               | 6,346               | 7,491               | 6,928               | 2.6%           | -13.1%         | -6.0%          |
| CHILD CARE PAYMENTS         | \$3,218,249         | \$2,866,786         | \$3,509,243         | \$2,974,220         | 12.3%          | -8.3%          | 8.2%           |
| AVERAGE PER CHILD           | \$494               | \$452               | \$468               | \$429               | 9.4%           | 5.5%           | 15.1%          |
| NO OTHER IM ASSISTANCE      |                     |                     |                     |                     | . · · ·        |                |                |
| CHILDREN SERVED             | 812                 | 744                 | 814                 | 754                 | 9.1%           | -0.2%          | 7.7%           |
| CHILD CARE PAYMENTS         | \$328,297           | \$278,367           | \$299,609           | \$247,312           | 17.9%          | 9.6%           | 32.7%          |
| AVERAGE PER CHILD           | \$404               | \$374               | \$368               | \$328               | 8.1%           | 9.8%           | 23.3%          |