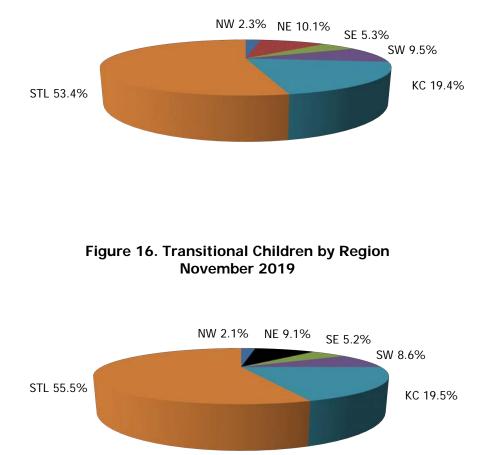

# November 2019

Missouri Department of Social Services Research and Data Analysis 221 W. High Street Jefferson City, MO 65101 This page is intentionally left blank.

| Figure | 1   | Map of Regions                                          |
|--------|-----|---------------------------------------------------------|
| Figure | 2   | Reason for Care                                         |
| Figure | 3   | Children Served by Facility                             |
| Figure | 4   | Children Served by Provider                             |
| Table  | 1   | Statewide Summary                                       |
| Table  | 2   | Applications4-                                          |
| Table  | 3   | Reason for Care6-7                                      |
| Figure | 5   | Children Served                                         |
| Figure | 6   | Child Care Payments                                     |
| Figure | 7   | Children Served by Region                               |
| Table  | 4   | Children Served and Payments by Fund Category 10-1      |
| Figure | 8   | Total Children Served By Age Group12                    |
| Figure | 9   | Children Served Age < 2 by Facility12                   |
| Figure | 10  | Children Served Ages 2-5 by Facility1                   |
| Figure | 11  | Children Served Ages > 5 by Facility1                   |
| Figure | 12  | Children Served in Center by Age14                      |
| Figure | 13  | Children Served in Family Home by Age14                 |
| Figure | 14  | Children Served in Group Home by Age14                  |
| Table  | 5   | Children Served & Payments by Child Age & Facility15-10 |
| Table  | 6   | Child Care Demographics1                                |
| Table  | 6A  | Transitional Child Care – Summary1                      |
| Figure | 15  | Transitional Households by Region1                      |
| Figure | 16  | Transitional Children by Region1                        |
| Table  | 6A1 | Transitional Child Care – Level 11                      |