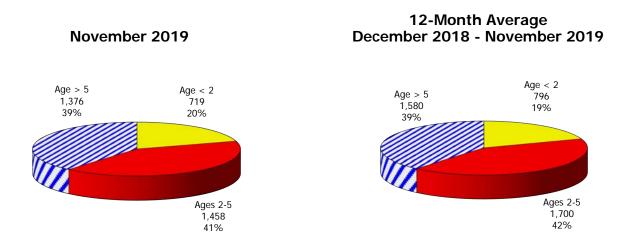

|          | \$2,146,570           |          | \$1,071,679    | 23,190   | \$9,929,415                 |             | \$13,147,6                      |

NOTE: Children are counted in each county and fund category served. Statewide children are unduplicated by fund category.



Figure 8. Total Children Served By Age Group

Figure 9. Children Served Age < 2 By Facility



November 2019

12-Month Average December 2018 - November 2019





Figure 11. Children Served Ages > 5 By Facility



November 2019

November 2019

12-Month Average December 2018 - November 2019

12-Month Average December 2018 - November 2019





Figure 13. Children Served in Family Home By Age







#### 12-Month Average December 2018 - November 2019

Ages 2-5

346 53%

#### TABLE 5. CHILDREN SERVED AND PAYMENTS BY CHILD AGE AND FACILITY **NOVEMBER 2019**

|                               | CHILDREN<br>NOV-2019 | CHILDREN<br>NOV-2018 | CHANGE<br>FROM<br>LAST YEAR | PAYMENTS<br>NOV-2019 | PAYMENTS<br>NOV-2018 | CHANGE<br>FROM<br>LAST YEAR |
|-------------------------------|----------------------|----------------------|-----------------------------|----------------------|----------------------|-----------------------------|
|                               |                      |                      |                             |                      |                      |                             |
| TOTAL (UNDUPLICATED)          | 29,699               | 33,071