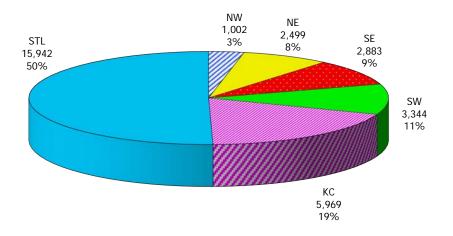

5,590               |            | 286       | 120    |            |    |                         | 4        |
|            | ST LOUIS CITY       | 2,695               |            |           |        |            |    |                         |          |
|            |                     | 10,230              | 7,452      | 489       | 266    | 1,911      | 11 | 90                      | 11       |
|            | STL TOTAL           | 10,200              |            |           |        |            |    |                         |          |

NOTE: Households include those active & authorized for care at month end, except for Protective Services which are considered single child households active during the month.









## Figure 7. Children Served By Region

November 2019







# TABLE 4. CHILDREN SERVED AND PAYMENTS BY FUND CATEGORYNOVEMBER 2019

|           |                      | FCS/AC   | /CTS/IIS                    | ADOPTIO  |                                                                         | INCOME         | ELIGIBLE                  | TOTAL (UNI  | DUPLICATED)                  |
|-----------|----------------------|----------|-----------------------------|----------|-------------------------------------------------------------------------|----------------|---------------------------|-------------|------------------------------|
|           |                      |          | PAYMENTS                    |          |                                                                         | CHILDREN       |                           | CHILDREN    |