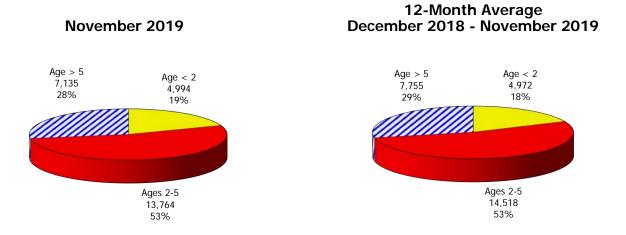

|          | \$2,146,570           |          | \$1,071,679    | 23,190   | \$9,929,415                 |             | \$13,147,6                      |

NOTE: Children are counted in each county and fund category served. Statewide children are unduplicated by fund category.



Figure 8. Total Children Served By Age Group

Figure 9. Children Served Age < 2 By Facility



November 2019

12-Month Average December 2018 - November 2019





Figure 11. Children Served Ages > 5 By Facility



November 2019

November 2019

12-Month Average December 2018 - November 2019

12-Month Average December 2018 - November 2019





Figure 13. Children Served in Family Home By Age







#### 12-Month Average December 2018 - November 2019

Ages 2-5

346 53%

#### TABLE 5. CHILDREN SERVED AND PAYMENTS BY CHILD AGE AND FACILITY **NOVEMBER 2019**

|                               | CHILDREN<br>NOV-2019 | CHILDREN<br>NOV-2018 | CHANGE<br>FROM<br>LAST YEAR | PAYMENTS<br>NOV-2019 | PAYMENTS<br>NOV-2018 | CHANGE<br>FROM<br>LAST YEAR |
|-------------------------------|----------------------|----------------------|-----------------------------|----------------------|----------------------|-----------------------------|
|                               |                      |                      |                             |                      |                      |                             |
| TOTAL (UNDUPLICATED)