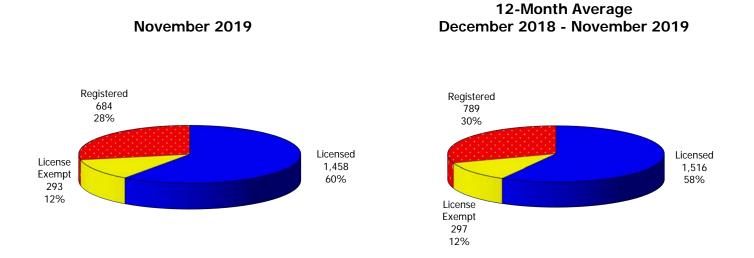

|                          |                              |                                     |                                 |
| STATEWIDE          | 53                         | 62                       | \$6,754                      | \$127                               | \$109                           |





### Figure 22. Transitional Children Level 3 by Region November 2019



NOTE: The Transitional Child Care (TCC) - Level 3 benefit is at a reduced rate (25%) of the traditional child care benefit, meaning TCC families have an increased responsibility for their child care cost. TCC is only available to current child care families who have an increase in income making them ineligible for traditional child care assistance.



Figure 24. Child Care Providers By Type



# TABLE 7. CHILDREN SERVED, PROVIDERS AND PAYMENTS BY PROVIDER TYPENOVEMBER 2019

|                              | NUMBER<br>OR AMOUNT | NUMBER<br>OR AMOUNT | CHANGE<br>FROM   |  |
|------------------------------|---------------------|---------------------|------------------|--|
|                              | NOV-2019            | NOV-2018            | LAST YEAR        |  |
| *** TOTAL LICENSED ***       |                     |                     |                  |  |
| CHILDREN                     | 24,604              | 26,449              | -7.0%            |  |
| PROVIDERS                    | 1,458               | 1,608               | -9.3%            |  |
| PAYMENTS                     | \$11,411,298        | \$10,025,372        | 13.8%            |  |
| CENTERS