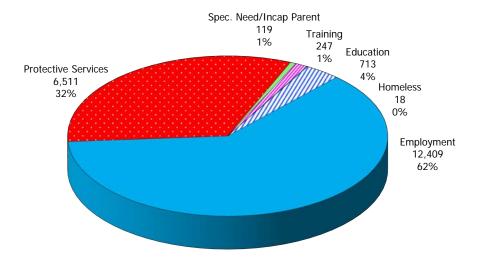

2                               | \$484                           |
| HOMELESS             | \$15,835     | 18         | 28       | \$880                               | \$566                           |
|                      |              |            |          |                                     |                                 |
| STATEWIDE            | \$13,147,664 | 20,017     | 29,724   | \$657                               | \$442                           |

## Figure 25. Expenditures by Reason for Care

### November 2019



NOTE: Households and children counted once for each reason of care. Protective Services children counted as one household. Household and child counts are based on need for care during the service month paid.

### Figure 26. Households by Reason for Care



#### November 2019

## Figure 27. Children by Reason for Care



### November 2019

NOTE: Households and children counted once for each reason of care. Protective Services children counted as one household. Household and child counts are based on need for care during the service month paid.