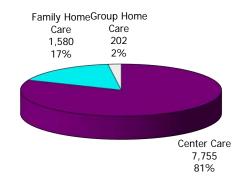

|          | \$2,146,570           |          | \$1,071,679    | 23,190   | \$9,929,415                 |             | \$13,147,6                      |

NOTE: Children are counted in each county and fund category served. Statewide children are unduplicated by fund category.



Figure 8. Total Children Served By Age Group

Figure 9. Children Served Age < 2 By Facility



November 2019

12-Month Average December 2018 - November 2019





Figure 11. Children Served Ages > 5 By Facility



November 2019

November 2019

12-Month Average December 2018 - November 2019

12-Month Average December 2018 - November 2019





Figure 13. Children Served in Family Home By Age







#### 12-Month Average December 2018 - November 2019

Ages 2-5

346 53%

#### TABLE 5. CHILDREN SERVED AND PAYMENTS BY CHILD AGE AND FACILITY **NOVEMBER 2019**

|                               | CHILDREN<br>NOV-2019 | CHILDREN<br>NOV-2018 | CHANGE<br>FROM<br>LAST YEAR | PAYMENTS<br>NOV-2019 | PAYMENTS<br>NOV-2018 | CHANGE<br>FROM<br>LAST YEAR |
|-------------------------------|----------------------|----------------------|-----------------------------|----------------------|----------------------|-----------------------------|
|                               |                      |                      |                             |                      |                      |                             |
| TOTAL (UNDUPLICATED)