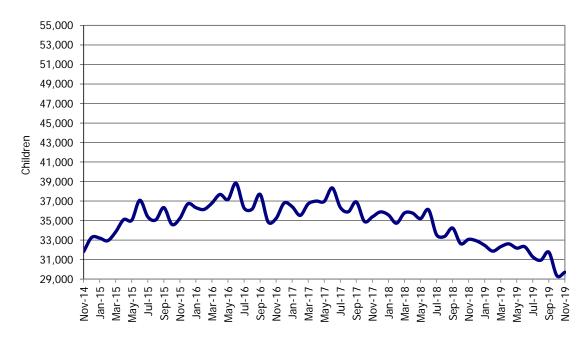

|          |
|            | ST LOUIS            | 5,590               |            | 286       | 120    |            |    |                         | 4        |
|            | ST LOUIS CITY       | 2,695               |            |           |        |            |    |                         |          |
|            |                     | 10,230              | 7,452      | 489       | 266    | 1,911      | 11 | 90                      | 11       |
|            | STL TOTAL           | 10,200              |            |           |        |            |    |                         |          |

NOTE: Households include those active & authorized for care at month end, except for Protective Services which are considered single child households active during the month.









## Figure 7. Children Served By Region

November 2019







# TABLE 4. CHILDREN SERVED AND PAYMENTS BY FUND CATEGORYNOVEMBER 2019

|           |                      | FCS/AC   | /CTS/IIS                    | ADOPTIO  |                                                                         | INCOME         | ELIGIBLE                  | TOTAL (UNI  | DUPLICATED)                  |
|-----------|----------------------|----------|-----------------------------|----------|-------------------------------------------------------------------------|----------------|---------------------------|-------------|------------------------------|
|           |                      |          | PAYMENTS                    |          |