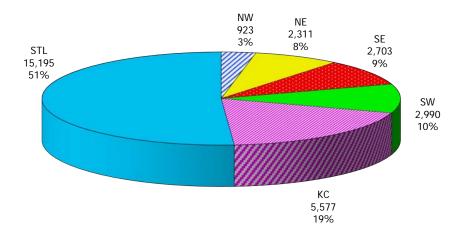

| 5,590               |            | 286       | 120    |            |    |                         | 4        |
|            | ST LOUIS CITY       | 2,695               |            |           |        |            |    |                         |          |
|            |                     | 10,230              | 7,452      | 489       | 266    | 1,911      | 11 | 90                      | 11       |
|            | STL TOTAL           | 10,200              |            |           |        |            |    |                         |          |

NOTE: Households include those active & authorized for care at month end, except for Protective Services which are considered single child households active during the month.









## Figure 7. Children Served By Region

November 2019







# TABLE 4. CHILDREN SERVED AND PAYMENTS BY FUND CATEGORYNOVEMBER 2019

|           |                      | FCS/AC   | /CTS/IIS                    | ADOPTIO  |                                                                         | INCOME         | ELIGIBLE                  | TOTAL (UNI  | DUPLICATED)                  |
|-----------|----------------------|----------|-----------------------------|----------|-------------------------------------------------------------------------|----------------|---------------------------|-------------|------------------------------|
|           |                      |          | PAYMENTS                    |          |                                                                         | CHILDREN       |                           | CHILDREN