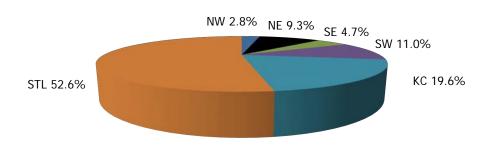

| Figure   | 17      | Transitional Households – Level 1 by Region19                  |
|----------|---------|----------------------------------------------------------------|
| Figure   | 18      | Transitional Children – Level 1 by Region19                    |
| Table    | 6A2     | Transitional Child Care – Level 220                            |
| Figure   | 19      | Transitional Households – Level 2 by Region20                  |
| Figure   | 20      | Transitional Children – Level 2 by Region20                    |
| Table    | 6A3     | Transitional Child Care – Level 321                            |
| Figure   | 21      | Transitional Households – Level 3 by Region21                  |
| Figure   | 22      | Transitional Children – Level 3 by Region21                    |
| Figure   | 23      | Children Served by Provider Type22                             |
| Figure   | 24      | Child Care Providers by Type22                                 |
| Table    | 7       | Children Served, Providers & Payments by Provider Type23       |
| Table    | 8       | Reason for Care for Households Receiving Subsidy Payment24     |
| Figure   | 25      | Expenditures by Reason for Care24                              |
| Figure   | 26      | Households by Reason for Care25                                |
| Figure   | 27      | Children by Reason for Care25                                  |
|          |         | GLOSSARY                                                       |
| FCS/AC/( | CTS/IIS | Family Centered Services/Alternative Care/Children's Treatment |