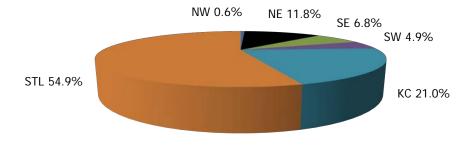

25                               | \$125                           |
| KANSAS CITY REGION | 34                         | 47                       | \$7,945                      | \$234                               | \$169                           |
| ST. LOUIS REGION   | 89                         | 136                      | \$30,117                     | \$338                               | \$221                           |
|                    |                            |                          |                              |                                     |                                 |
| STATEWIDE          | 162                        | 233                      | \$43,994                     | \$272                               | \$189                           |





#### Figure 20. Transitional Children Level 2 by Region November 2019



NOTE: The Transitional Child Care (TCC) - Level 2 benefit is at a reduced rate (50%) of the traditional child care benefit, meaning TCC families have an increased responsibility for their child care cost. TCC is only available to current child care families who have an increase in income making them ineligible for traditional child care assistance.

#### TABLE 6A3. TRANSITIONAL CHILD CARE - LEVEL 3 NOVEMBER 2019

|                    | TRANSITIONAL<br>HOUSEHOLDS | TRANSITIONAL<br>CHILDREN | TRANSITIONAL<br>EXPENDITURES | AVERAGE<br>HOUSEHOLD<br>EXPENDITURE | AVERAGE<br>CHILD<br>EXPENDITURE |
|--------------------|----------------------------|--------------------------|------------------------------|-----------------