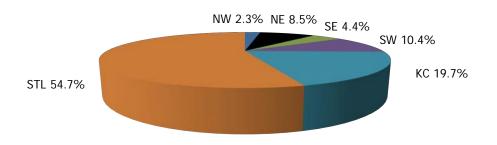

ANSAS CITY REGION | 92                         | 135                      | \$37,077                     | \$403                               | \$275                           |
| ST. LOUIS REGION   | 247                        | 375                      | \$128,144                    | \$519                               | \$342                           |
|                    |                            |                          |                              |                                     |                                 |
| STATEWIDE          | 470                        | 685                      | \$201,589                    | \$429                               | \$294                           |





### Figure 18. Transitional Children Level 1 by Region November 2019



NOTE: The Transitional Child Care (TCC) - Level 1 benefit is at a reduced rate (75%) of the traditional child care benefit, meaning TCC families have an increased responsibility for their child care cost. TCC is only available to current child care families who have an increase in income making them ineligible for traditional child care assistance.

# TABLE 6A2. TRANSITIONAL CHILD CARE - LEVEL 2NOVEMBER 2019

|                    | TRANSITIONAL<br>HOUSEHOLDS | TRANSITIONAL<br>CHILDREN | TRANSITIONAL<br>EXPENDITURES | AVERAGE<br>HOUSEHOLD<br>EXPENDITURE | AVERAGE<br>CHILD<br>EXPENDITURE |
|--------------------|----------------------------|--------------------------|------------------------------|-------------------------------------|---------------------------------|
|