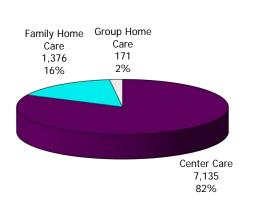

|          | \$2,146,570           |          | \$1,071,679    | 23,190   | \$9,929,415                 |             | \$13,147,6                      |

NOTE: Children are counted in each county and fund category served. Statewide children are unduplicated by fund category.



Figure 8. Total Children Served By Age Group

Figure 9. Children Served Age < 2 By Facility



November 2019

12-Month Average December 2018 - November 2019





Figure 11. Children Served Ages > 5 By Facility



November 2019

November 2019

12-Month Average December 2018 - November 2019

12-Month Average December 2018 - November 2019





Figure 13. Children Served in Family Home By Age







#### 12-Month Average December 2018 - November 2019

Ages 2-5

346 53%

#### TABLE 5. CHILDREN SERVED AND PAYMENTS BY CHILD AGE AND FACILITY **NOVEMBER 2019**

|                               | CHILDREN<br>NOV-2019 | CHILDREN<br>NOV-2018 | CHANGE<br>FROM<br>LAST YEAR | PAYMENTS<br>NOV-2019 | PAYMENTS<br>NOV-2018 | CHANGE<br>FROM<br>LAST YEAR |
|-------------------------------|----------------------|----------------------|-----------------------------|----------------------|----------------------|-----------------------------|
|                               |                      |                      |