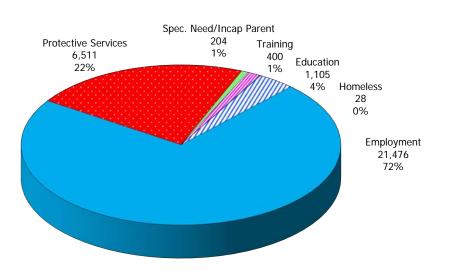

|
| HOMELESS             | \$15,835     | 18         | 28       | \$880                               | \$566                           |
|                      |              |            |          |                                     |                                 |
| STATEWIDE            | \$13,147,664 | 20,017     | 29,724   | \$657                               | \$442                           |

## Figure 25. Expenditures by Reason for Care

### November 2019



NOTE: Households and children counted once for each reason of care. Protective Services children counted as one household. Household and child counts are based on need for care during the service month paid.

### Figure 26. Households by Reason for Care



#### November 2019

## Figure 27. Children by Reason for Care



### November 2019

NOTE: Households and children counted once for each reason of care. Protective Services children counted as one household. Household and child counts are based on need for care during the service month paid.