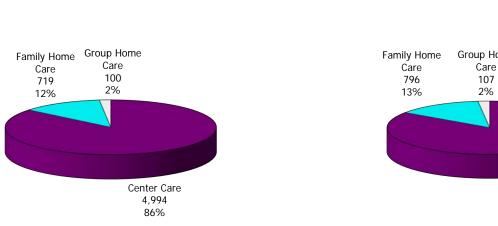

|          | \$2,146,570           |          | \$1,071,679    | 23,190   | \$9,929,415                 |             | \$13,147,6                      |

NOTE: Children are counted in each county and fund category served. Statewide children are unduplicated by fund category.



Figure 8. Total Children Served By Age Group

Figure 9. Children Served Age < 2 By Facility



November 2019

12-Month Average December 2018 - November 2019





Figure 11. Children Served Ages > 5 By Facility



November 2019

November 2019

12-Month Average December 2018 - November 2019

12-Month Average December 2018 - November 2019





Figure 13. Children Served in Family Home By Age







#### 12-Month Average December 2018 - November 2019

Ages 2-5

346 53%

#### TABLE 5. CHILDREN SERVED AND PAYMENTS BY CHILD AGE AND FACILITY **NOVEMBER 2019**

|                               | CHILDREN<br>NOV-2019 | CHILDREN<br>NOV-2018 | CHANGE<br>FROM<br>LAST YEAR | PAYMENTS<br>NOV-2019 | PAYMENTS<br>NOV-2018 | CHANGE<br>FROM<br>LAST YEAR |
|-------------------------------|----------------------|----------------------|-----------------------------|----------------------|----------------