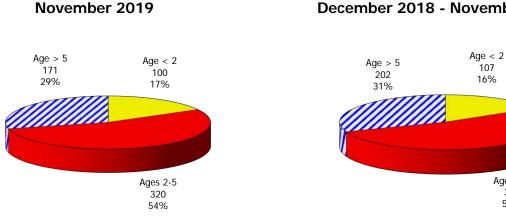

|          | \$2,146,570           |          | \$1,071,679    | 23,190   | \$9,929,415                 |             | \$13,147,6                      |

NOTE: Children are counted in each county and fund category served. Statewide children are unduplicated by fund category.



Figure 8. Total Children Served By Age Group

Figure 9. Children Served Age < 2 By Facility



November 2019

12-Month Average December 2018 - November 2019





Figure 11. Children Served Ages > 5 By Facility



November 2019

November 2019

12-Month Average December 2018 - November 2019

12-Month Average December 2018 - November 2019





Figure 13. Children Served in Family Home By Age







#### 12-Month Average December 2018 - November 2019

Ages 2-5

346 53%

#### TABLE 5. CHILDREN SERVED AND PAYMENTS BY CHILD AGE AND FACILITY **NOVEMBER 2019**

|                               | CHILDREN<br>NOV-2019 | CHILDREN<br>NOV-2018 | CHANGE<br>FROM<br>LAST YEAR | PAYMENTS<br>NOV-2019 | PAYMENTS<br>NOV-2018 | CHANGE<br>FROM<br>LAST YEAR |
|-------------------------------|----------------------|----------------------|-----------------------------|----------------------|----------------------|-----------------------------|
|                               |                      |                      |                             |                      |                      |                             |
| TOTAL (UNDUPLICATED)          | 29,699               | 33,071               |