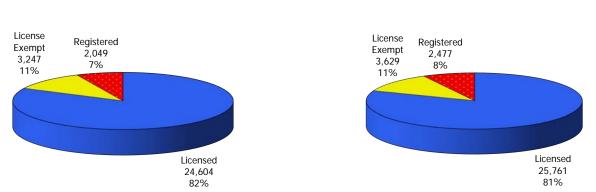

#### TABLE 1. CHILD CARE STATEWIDE SUMMARY NOVEMBER 2019

|                             | NUMBER<br>OR AMOUNT | NUMBER<br>OR AMOUNT | NUMBER<br>OR AMOUNT | NUMBER<br>OR AMOUNT | CHANGE<br>FROM | CHANGE<br>FROM | CHANGE<br>FROM |
|-----------------------------|---------------------|---------------------|---------------------|---------------------|----------------|----------------|----------------|
|                             | NOV-2019            | OCT-2019            | SEP-2019            | NOV-2018            | LAST MONTH     | 2 MONTHS AGO   | LAST YEAR      |
|                             |                     |                     |                     |                     |                |                |                |
| APPLICATIONS RECEIVED       | 3,926               | 5,120               | 5,064               | 4,073               | -23.3%         | -22.5%         | -3.6%          |
| APPLICATIONS APPROVED       | 1,792               | 2,306               | 2,358               | 1,883               | -22.3%         | -24.0%         | -4.8%          |
| APPLICATIONS REJECTED       | 1,985               | 2,626               | 2,823               | 2,227               | -24.4%         | -29.7%         | -10.9%         |
| APPLICATIONS PENDING        | 1,195               | 1,280               | 1,411               | 973                 | -6.6%          | -15.3%         | 22.8%          |
| 15 DAYS OR LESS             | 909                 | 1,192               | 1,341               | 939                 | -23.7%         | -32.2%         | -3.2%          |
| MORE THAN 15 DAYS           | 286                 | 88                  | 70                  | 34                  | 225.0%         | 308.6%         | 741.2%         |
| HOUSEHOLD REASON FOR CARE*  |                     |                     |                     |                     |                |                |                |
|                             | 14.400              | 14.4/0              | 14,400              | 15 000              | 0.59/          | 0.70/          | 0.494          |
| EMPLOYMENT                  | 14,400              | 14,469              | 14,499              | 15,923              | -0.5%          | -0.7%          | -9.6%          |
| EDUCATION                   | 952                 | 947                 | 927                 | 1,114               | 0.5%           | 2.7%           | -14.5%         |
| TRAINING                    | 504                 | 513                 | 498                 | 395                 | -1.8%          | 1.2%           | 27.6%          |
| PROTECTIVE SERVICES         | 6,511               | 6,346               | 7,491               | 6,928               | 2.6%           | -13.1%         | -6.0%          |
| SPECIAL NEED                | 39                  | 42                  | 34                  | 40                  | -7.1%          | 14.7%          | -2.5%          |
| INCAPACITATED PARENT        | 150                 | 145                 | 148                 | 163                 | 3.4%           | 1.4%           | -8.0%          |
| HOMELESS                    | 38                  | 39                  | 40                  | 24                  | -2.6%          | -5.0%          | 58.3%          |
| TOTAL HOUSEHOLDS            | 22,594              | 22,501              | 23,637              | 24,587              | 0.4%           | -4.4%          | -8.1%          |
| CHILDREN SERVED BY FACILITY |                     |                     |                     |                     |                |                |                |
| CENTER CARE                 | 25,713              | 25,336              | 27,424              | 27,814              | 1.5%           | -6.2%          | -7.6%          |
| FAMILY HOME CARE            | 3,534               | 3,566               | 3,882               | 4,718               | -0.9%          | -9.0%          | -25.1%         |
| GROUP HOME CARE             | 585                 | 572                 | 644                 | 730                 | 2.3%           | -9.2%          | -19.9%         |
|                             |                     | 012                 | 011                 | 100                 |                |                |                |
| CHILDREN SERVED BY PROVIDER |                     |                     |                     |                     |                |                |                |
| LICENSED                    | 24,604              | 24,334              | 25,989              | 26,449              | 1.1%           | -5.3%          | -7.0%          |
| LICENSE EXEMPT              | 3,247               | 3,157               | 3,989               | 3,846               | 2.9%           | -18.6%         | -15.6%         |
| REGISTERED                  | 2,049               | 2,077               | 2,246               | 3,011               | -1.3%          | -8.8%          | -31.9%         |
| TOTAL (UNDUPLICATED)        |                     |                     |                     |                     |                |                |                |
| CHILDREN SERVED             | 29,699              | 29,350              | 31,759              | 33,071              | 1.2%           | -6.5%          | -10.2%         |
| CHILD CARE PAYMENTS         | \$13,147,664        | \$12,158,293        | \$13,442,565        | \$11,945,327        | 8.1%           | -2.2%          | 10.1%          |
| AVERAGE PER CHILD           | \$443               | \$414               | \$423               | \$361               | 6.9%           | 4.6%           | 22.6%          |
|                             |                     |                     |                     |                     |                |                |                |
| OTHER ASSISTANCE RECEIVED   |                     |                     |                     |                     |                |                |                |
| TEMPORARY ASSISTANCE        |                     |                     |                     |                     |                |                |                |
| CHILDREN SERVED             | 1,316               | 1,371               | 1,383               | 1,465               | -4.0%          | -4.8%          | -10.2%         |
| CHILD CARE PAYMENTS         | \$679,975           | \$671,237           | \$678,748           | \$613,885           | 1.3%           | 0.2%           | 10.8%          |
| AVERAGE PER CHILD           | \$517               | \$490               | \$491               | \$419               | 5.5%           | 5.3%           | 23.3%          |
| MEDICAID ONLY               |                     |                     |                     |                     | 1.00/          |                |                |
| CHILDREN SERVED             | 17,763              | 17,559              | 18,532              | 20,781              | 1.2%           | -4.1%          | -14.5%         |
| CHILD CARE PAYMENTS         | \$7,444,123         | \$6,933,061         | \$7,437,245         | \$6,978,686         | 7.4%           | 0.1%           | 6.7%           |
| AVERAGE PER CHILD           | \$419               | \$395               | \$401               | \$336               | 6.1%           | 4.4%           | 24.8%          |
| FOOD STAMPS ONLY            |                     |                     |                     |                     |                | =              |                |
| CHILDREN SERVED             | 3,299               | 3,339               | 3,553               | 3,154               | -1.2%          | -7.1%          | 4.6%           |
| CHILD CARE PAYMENTS         | \$1,477,020         | \$1,408,841         | \$1,517,721         | \$1,131,224         | 4.8%           | -2.7%          | 30.6%          |
| AVERAGE PER CHILD           | \$448               | \$422               | \$427               | \$359               | 6.1%           | 4.8%           | 24.8%          |
| CHILDREN SERVICES           |                     |                     |                     |                     | . · · ·        |                |                |
| CHILDREN SERVED             | 6,511               | 6,346               | 7,491               | 6,928               | 2.6%           | -13.1%         | -6.0%          |
| CHILD CARE PAYMENTS         | \$3,218,249         | \$2,866,786         | \$3,509,243         | \$2,974,220         | 12.3%          | -8.3%          | 8.2%           |
| AVERAGE PER CHILD           | \$494               | \$452               | \$468               | \$429               | 9.4%           | 5.5%           | 15.1%          |
| NO OTHER IM ASSISTANCE      |                     |                     |                     |                     | . · · ·        |                |                |
| CHILDREN SERVED             | 812                 | 744                 | 814                 | 754                 | 9.1%           | -0.2%          | 7.7%           |
| CHILD CARE PAYMENTS         | \$328,297           | \$278,367           | \$299,609           | \$247,312           | 17.9%          | 9.6%           | 32.7%          |
| AVERAGE PER CHILD           | \$404               | \$374               | \$368               | \$328               | 8.1%           | 9.8%           | 23.3%          |