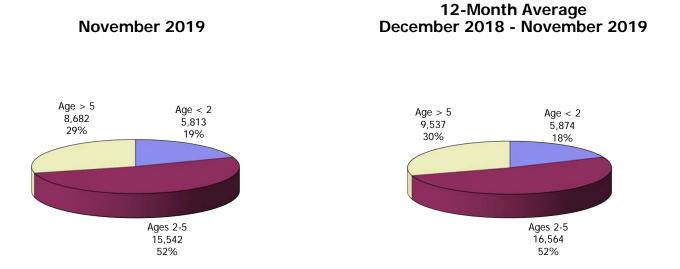

### Figure 4. Children Served by Provider

November 2019

#### 12-Month Average December 2018 - November 2019