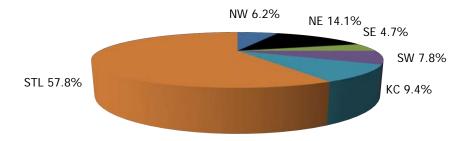

#### 12-Month Average October 2018 - September 2019

Figure 3. Children Served by Facility

September 2019