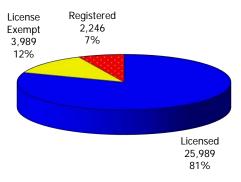

#### 12-Month Average October 2018 - September 2019

TABLE 1. CHILD CARE STATEWIDE SUMMARY SEPTEMBER 2019

|                               | NUMBER       | NUMBER       | NUMBER       | NUMBER       | CHANGE     | CHANGE       | CHANGE    |
|-------------------------------|--------------|--------------|--------------|--------------|------------|--------------|-----------|
|                               | OR AMOUNT    | OR AMOUNT    | OR AMOUNT    | OR AMOUNT    | FROM       | FROM         | FROM      |
|                               | SEP-2019     | AUG-2019     | JUL-2019     | SEP-2018     | LAST MONTH | 2 MONTHS AGO | LAST YEAR |
| APPLICATIONS RECEIVED         | F 0C4        | C 422        | F 402        | F 120        | -21.3%     | -6.3%        | -1.1%     |
|                               | 5,064        | 6,433        | 5,402        | 5,120        |            |              |           |
| APPLICATIONS APPROVED         | 2,358        | 2,803        | 2,174        | 2,429        | -15.9%     | 8.5%         | -2.9%     |
| APPLICATIONS REJECTED         | 2,823        | 2,965        | 2,517        | 2,787        | -4.8%      | 12.2%        | 1.3%      |
| APPLICATIONS PENDING          | 1,411        | 1,719        | 1,455        | 1,448        | -17.9%     |              | -2.6%     |
| 15 DAYS OR LESS               | 1,341        | 1,569        | 1,349        | 1,275        | -14.5%     | -0.6%        | 5.2%      |
| MORE THAN 15 DAYS             | 70           | 150          | 106          | 173          | -53.3%     | -34.0%       | -59.5%    |
|                               |              |              |              |              |            |              |           |
| HOUSEHOLD REASON FOR CARE*    |              |              |              |              |            |              |           |
| EMPLOYMENT                    | 14,499       | 14,551       | 14,788       | 15,957       | -0.4%      | -2.0%        | -9.1%     |
| EDUCATION                     | 927          | 884          | 906          | 1,064        | 4.9%       | 2.3%         | -12.9%    |
| TRAINING                      | 498          | 505          | 484          | 414          | -1.4%      | 2.9%         | 20.3%     |
| PROTECTIVE SERVICES           | 7,491        | 7,122        | 6,962        | 7,575        | 5.2%       | 7.6%         | -1.1%     |
| SPECIAL NEED                  | 34           | 42           | 41           | 40           | -19.0%     | -17.1%       | -15.0%    |
| INCAPACITATED PARENT          | 148          | 152          | 150          | 154          | -2.6%      | -1.3%        | -3.9%     |
| HOMELESS                      |              |              |              |              |            |              | 122.2%    |
|                               | 40           | 36           | 35           | 18           | 11.1%      |              |           |
| TOTAL HOUSEHOLDS              | 23,637       | 23,292       | 23,366       | 25,222       | 1.5%       | 1.2%         | -6.3%     |
| CUTI DDEN CEDVED DV EACTI TTV |              |              |              |              |            |              |           |
| CHILDREN SERVED BY FACILITY   |              |              |              |              |            |              |           |
| CENTER CARE                   | 27,424       | 26,551       | 26,818       | 28,703       | 3.3%       | 2.3%         | -4.5%     |
| FAMILY HOME CARE              | 3,882        | 3,919        | 3,964        | 4,984        | -0.9%      | -2.1%        | -22.1%    |
| GROUP HOME CARE               | 644          | 601          | 637          | 813          | 7.2%       | 1.1%         | -20.8%    |
|                               |              |              |              |              |            |              |           |
| CHILDREN SERVED BY PROVIDER   |              |              |              |              |            |              |           |
| LICENSED                      | 25,989       | 24,968       | 25,299       | 27,378       | 4.1%       | 2.7%         | -5.1%     |
| LICENSE EXEMPT                | 3,989        | 3,852        | 3,798        | 4,308        | 3.6%       | 5.0%         | -7.4%     |
| REGISTERED                    | 2,246        | 2,334        | 2,431        | 3,113        | -3.8%      | -7.6%        | -27.9%    |
|                               | · ·          | ,            | ,            | ,            |            |              |           |
| TOTAL (UNDUPLICATED)          |              |              |              |              |            |              |           |
| CHILDREN SERVED               | 31,759       | 30,934       | 31,276       | 34,230       | 2.7%       | 1.5%         | -7.2%     |
| CHILD CARE PAYMENTS           | \$13,442,565 | \$12,163,658 | \$11,003,784 | \$12,266,655 | 10.5%      | 22.2%        | 9.6%      |
| AVERAGE PER CHILD             | \$423        | \$393        | \$352        | \$358        | 7.6%       | 20.3%        | 18.1%     |
|                               | 7 :=-3       | 7555         | 7            | 7223         |            |              |           |
| OTHER ASSISTANCE RECEIVED     |              |              |              |              |            |              |           |
| TEMPORARY ASSISTANCE          |              |              |              |              |            |              |           |
| CHILDREN SERVED               | 1,383        | 1,362        | 1,334        | 1,420        | 1.5%       | 3.7%         | -2.6%     |
| CHILD CARE PAYMENTS           | \$678,748    | \$592,202    | \$522,647    | \$563,887    | 14.6%      | 29.9%        | 20.4%     |
| AVERAGE PER CHILD             | \$491        | \$435        | \$392        | \$397        | 12.9%      |              | 23.6%     |
| MEDICAID ONLY                 | φτэι         | ФССТ         | \$39Z        | фЭЭЛ         | 12.570     | 25.570       | 23.070    |
|                               | 10 522       | 10.022       | 10 442       | 21 020       | 2.00/      | 0.50/        | 15 50/    |
| CHILDREN SERVED               | 18,532       | 18,032       | 18,442       | 21,920       | 2.8%       | 0.5%         | -15.5%    |
| CHILD CARE PAYMENTS           | \$7,437,245  | \$6,539,829  | \$6,078,770  | \$7,338,540  | 13.7%      | 22.3%        | 1.3%      |
| AVERAGE PER CHILD             | \$401        | \$363        | \$330        | \$335        | 10.7%      | 21.8%        | 19.9%     |
| FOOD STAMPS ONLY              |              |              |              |              |            |              |           |
| CHILDREN SERVED               | 3,553        | 3,673        | 3,698        | 2,668        | -3.3%      | -3.9%        | 33.2%     |
| CHILD CARE PAYMENTS           | \$1,517,721  | \$1,387,819  | \$1,255,807  | \$945,035    | 9.4%       | 20.9%        | 60.6%     |
| AVERAGE PER CHILD             | \$427        | \$378        | \$340        | \$354        | 13.1%      | 25.8%        | 20.6%     |
| CHILDREN SERVICES             |              |              |              |              |            |              |           |
| CHILDREN SERVED               | 7,491        | 7,122        | 6,962        | 7,575        | 5.2%       | 7.6%         | -1.1%     |
| CHILD CARE PAYMENTS           | \$3,509,243  | \$3,391,786  | \$2,896,956  | \$3,210,712  | 3.5%       | 21.1%        | 9.3%      |
| AVERAGE PER CHILD             | \$468        | \$476        | \$416        | \$424        | -1.6%      | 12.6%        | 10.5%     |
| NO OTHER IM ASSISTANCE        | Ψ.00         | Ψ 17 0       | Ψ.10         | Ψ121         | 1.570      | 12.570       | 10.570    |
| CHILDREN SERVED               | 814          | 750          | 851          | 654          | 8.5%       | -4.3%        | 24.5%     |
|                               |              |              |              |              |            |              |           |
| CHILD CARE PAYMENTS           | \$299,609    | \$252,022    | \$249,605    | \$208,480    | 18.9%      | 20.0%        | 43.7%     |
| AVERAGE PER CHILD             | \$368        | \$336        | \$293        | \$319        | 9.5%       | 25.5%        | 15.5%     |