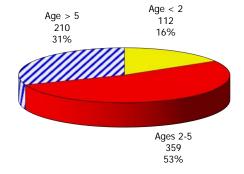

# **TABLE OF CONTENTS**

| Figure | 1   | Map of Regions                                     | 1     |
|--------|-----|----------------------------------------------------|-------|
| Figure | 2   | Reason for Care                                    | 2     |
| Figure | 3   | Children Served by Facility                        | 2     |
| Figure | 4   | Children Served by Provider                        | 2     |
| Table  | 1   | Statewide Summary                                  | 3     |
| Table  | 2   | Applications                                       | 4-5   |
| Table  | 3   | Reason for Care                                    | 6-7   |
| Figure | 5   | Children Served                                    | 8     |
| Figure | 6   | Child Care Payments                                | 8     |
| Figure | 7   | Children Served by Region                          | 9     |
| Table  | 4   | Children Served and Payments by Fund Category      | 10-11 |
| Figure | 8   | Total Children Served By Age Group                 | 12    |
| Figure | 9   | Children Served Age < 2 by Facility                | 12    |
| Figure | 10  | Children Served Ages 2-5 by Facility               | 13    |
| Figure | 11  | Children Served Ages > 5 by Facility               | 13    |
| Figure | 12  | Children Served in Center by Age                   | 14    |
| Figure | 13  | Children Served in Family Home by Age              | 14    |
| Figure | 14  | Children Served in Group Home by Age               | 14    |
| Table  | 5   | Children Served & Payments by Child Age & Facility | 15-16 |
| Table  | 6   | Child Care Demographics                            | 17    |
| Table  | 6A  | Transitional Child Care – Summary                  | 18    |
| Figure | 15  | Transitional Households by Region                  | 18    |
| Figure | 16  | Transitional Children by Region                    | 18    |
| Table  | 6A1 | Transitional Child Care – Level 1                  | 19    |

## 12-Month Average October 2018 - September 2019

Figure 4. Children Served by Provider