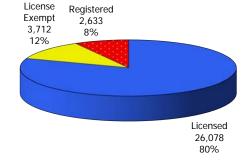

#### 12-Month Average October 2018 - September 2019

TABLE 1. CHILD CARE STATEWIDE SUMMARY SEPTEMBER 2019

|                               | NUMBER       | NUMBER       | NUMBER       | NUMBER       | CHANGE     | CHANGE       | CHANGE    |
|-------------------------------|--------------|--------------|--------------|--------------|------------|--------------|-----------|
|                               | OR AMOUNT    | OR AMOUNT    | OR AMOUNT    | OR AMOUNT    | FROM       | FROM         | FROM      |
|                               | SEP-2019     | AUG-2019     | JUL-2019     | SEP-2018     | LAST MONTH | 2 MONTHS AGO | LAST YEAR |
| APPLICATIONS RECEIVED         | F 0C4        | C 422        | F 402        | F 120        | -21.3%     | -6.3%        | -1.1%     |
|                               | 5,064        | 6,433        | 5,402        | 5,120        |            |              |           |
| APPLICATIONS APPROVED         | 2,358        | 2,803        | 2,174        | 2,429        | -15.9%     | 8.5%         | -2.9%     |
| APPLICATIONS REJECTED         | 2,823        | 2,965        | 2,517        | 2,787        | -4.8%      | 12.2%        | 1.3%      |
| APPLICATIONS PENDING          | 1,411        | 1,719        | 1,455        | 1,448        | -17.9%     |              | -2.6%     |
| 15 DAYS OR LESS               | 1,341        | 1,569        | 1,349        | 1,275        | -14.5%     | -0.6%        | 5.2%      |
| MORE THAN 15 DAYS             | 70           | 150          | 106          | 173          | -53.3%     | -34.0%       | -59.5%    |
|                               |              |              |              |              |            |              |           |
| HOUSEHOLD REASON FOR CARE*    |              |              |              |              |            |              |           |
| EMPLOYMENT                    | 14,499       | 14,551       | 14,788       | 15,957       | -0.4%      | -2.0%        | -9.1%     |
| EDUCATION                     | 927          | 884          | 906          | 1,064        | 4.9%       | 2.3%         | -12.9%    |
| TRAINING                      | 498          | 505          | 484          | 414          | -1.4%      | 2.9%         | 20.3%     |
| PROTECTIVE SERVICES           | 7,491        | 7,122        | 6,962        | 7,575        | 5.2%       | 7.6%         | -1.1%     |
| SPECIAL NEED                  | 34           | 42           | 41           | 40           | -19.0%     | -17.1%       | -15.0%    |
| INCAPACITATED PARENT          | 148          | 152          | 150          | 154          | -2.6%      | -1.3%        | -3.9%     |
| HOMELESS                      |              |              |              |              |            |              | 122.2%    |
|                               | 40           | 36           | 35           | 18           | 11.1%      |              |           |
| TOTAL HOUSEHOLDS              | 23,637       | 23,292       | 23,366       | 25,222       | 1.5%       | 1.2%         | -6.3%     |
| CUTI DDEN CEDVED DV EACTI TTV |              |              |              |              |            |              |           |
| CHILDREN SERVED BY FACILITY   |              |              |              |              |            |              |           |
| CENTER CARE                   | 27,424       | 26,551       | 26,818       | 28,703       | 3.3%       | 2.3%         | -4.5%     |
| FAMILY HOME CARE              | 3,882        | 3,919        | 3,964        | 4,984        | -0.9%      | -2.1%        | -22.1%    |
| GROUP HOME CARE               | 644          | 601          | 637          | 813          | 7.2%       | 1.1%         | -20.8%    |
|                               |              |              |              |              |            |              |           |
| CHILDREN SERVED BY PROVIDER   |              |              |              |              |            |              |           |
| LICENSED                      | 25,989       | 24,968       | 25,299       | 27,378       | 4.1%       | 2.7%         | -5.1%     |
| LICENSE EXEMPT                | 3,989        | 3,852        | 3,798        | 4,308        | 3.6%       | 5.0%         | -7.4%     |
| REGISTERED                    | 2,246        | 2,334        | 2,431        | 3,113        | -3.8%      | -7.6%        | -27.9%    |
|                               | · ·          | ,            | ,            | ,            |            |              |           |
| TOTAL (UNDUPLICATED)          |              |              |              |              |            |              |           |
| CHILDREN SERVED               | 31,759       | 30,934       | 31,276       | 34,230       | 2.7%       | 1.5%         | -7.2%     |
| CHILD CARE PAYMENTS           | \$13,442,565 | \$12,163,658 | \$11,003,784 | \$12,266,655 | 10.5%      | 22.2%        | 9.6%      |
| AVERAGE PER CHILD             | \$423        | \$393        | \$352        | \$358        | 7.6%       | 20.3%        | 18.1%     |
|                               | 7 :=-3       | 7555         | 7            | 7223         |            |              |           |
| OTHER ASSISTANCE RECEIVED     |              |              |              |              |            |              |           |
| TEMPORARY ASSISTANCE          |              |              |              |              |            |              |           |
| CHILDREN SERVED               | 1,383        | 1,362        | 1,334        | 1,420        | 1.5%       | 3.7%         | -2.6%     |
| CHILD CARE PAYMENTS           | \$678,748    | \$592,202    | \$522,647    | \$563,887    | 14.6%      | 29.9%        | 20.4%     |
| AVERAGE PER CHILD             | \$491        | \$435        | \$392        | \$397        | 12.9%      |              | 23.6%     |
| MEDICAID ONLY                 | φτэι         | ФССТ         | \$39Z        | фЭЭЛ         | 12.570     | 25.570       | 23.070    |
|                               | 10 522       | 10.022       | 10 442       | 21 020       | 2.00/      | 0.50/        | 15 50/    |
| CHILDREN SERVED               | 18,532       | 18,032       | 18,442       | 21,920       | 2.8%       | 0.5%         | -15.5%    |
| CHILD CARE PAYMENTS           | \$7,437,245  | \$6,539,829  | \$6,078,770  | \$7,338,540  | 13.7%      | 22.3%        | 1.3%      |
| AVERAGE PER CHILD             | \$401        | \$363        | \$330        | \$335        | 10.7%      | 21.8%        | 19.9%     |
| FOOD STAMPS ONLY              |              |              |              |              |            |              |           |
| CHILDREN SERVED               | 3,553        | 3,673        | 3,698        | 2,668        | -3.3%      | -3.9%        | 33.2%     |
| CHILD CARE PAYMENTS           | \$1,517,721  | \$1,387,819  | \$1,255,807  | \$945,035    | 9.4%       | 20.9%        | 60.6%     |
| AVERAGE PER CHILD             | \$427        | \$378        | \$340        | \$354        | 13.1%      | 25.8%        | 20.6%     |
| CHILDREN SERVICES             |              |              |              |              |            |              |           |
| CHILDREN SERVED               | 7,491        | 7,122        | 6,962        | 7,575        | 5.2%       | 7.6%         | -1.1%     |
| CHILD CARE PAYMENTS           | \$3,509,243  | \$3,391,786  | \$2,896,956  | \$3,210,712  | 3.5%       | 21.1%        | 9.3%      |
| AVERAGE PER CHILD             | \$468        | \$476        | \$416        | \$424        | -1.6%      | 12.6%        | 10.5%     |
| NO OTHER IM ASSISTANCE        | Ψ.00         | Ψ 17 0       | Ψ.10         | Ψ121         | 1.570      | 12.570       | 10.570    |
| CHILDREN SERVED               | 814          | 750          | 851          | 654          | 8.5%       | -4.3%        | 24.5%     |
|                               |              |              |              |              |            |              |           |
| CHILD CARE PAYMENTS           | \$299,609    | \$252,022    | \$249,605    | \$208,480    | 18.9%      | 20.0%        | 43.7%     |
| AVERAGE PER CHILD             | \$368        | \$336        | \$293        | \$319        | 9.5%       | 25.5%        | 15.5%     |