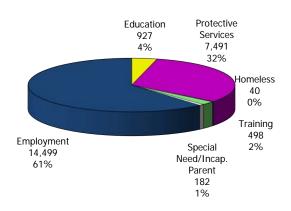

Figure 1. Regions

Figure 2. Reason for Child Care

#### 12-Month Average October 2018 - September 2019

TABLE 1. CHILD CARE STATEWIDE SUMMARY SEPTEMBER 2019

|                               | NUMBER       | NUMBER       | NUMBER       | NUMBER       | CHANGE     | CHANGE       | CHANGE    |
|-------------------------------|--------------|--------------|--------------|--------------|------------|--------------|-----------|
|                               | OR AMOUNT    | OR AMOUNT    | OR AMOUNT    | OR AMOUNT    | FROM       | FROM         | FROM      |
|                               | SEP-2019     | AUG-2019     | JUL-2019     | SEP-2018     | LAST MONTH | 2 MONTHS AGO | LAST YEAR |
| APPLICATIONS RECEIVED         | F 0C4        | C 422        | F 402        | F 120        | -21.3%     | -6.3%        | -1.1%     |
|                               | 5,064        | 6,433        | 5,402        | 5,120        |            |              |           |
| APPLICATIONS APPROVED         | 2,358        | 2,803        | 2,174        | 2,429        | -15.9%     | 8.5%         | -2.9%     |
| APPLICATIONS REJECTED         | 2,823        | 2,965        | 2,517        | 2,787        | -4.8%      | 12.2%        | 1.3%      |
| APPLICATIONS PENDING          | 1,411        | 1,719        | 1,455        | 1,448        | -17.9%     |              | -2.6%     |
| 15 DAYS OR LESS               | 1,341        | 1,569        | 1,349        | 1,275        | -14.5%     | -0.6%        | 5.2%      |
| MORE THAN 15 DAYS             | 70           | 150          | 106          | 173          | -53.3%     | -34.0%       | -59.5%    |
|                               |              |              |              |              |            |              |           |
| HOUSEHOLD REASON FOR CARE*    |              |              |              |              |            |              |           |
| EMPLOYMENT                    | 14,499       | 14,551       | 14,788       | 15,957       | -0.4%      | -2.0%        | -9.1%     |
| EDUCATION                     | 927          | 884          | 906          | 1,064        | 4.9%       | 2.3%         | -12.9%    |
| TRAINING                      | 498          | 505          | 484          | 414          | -1.4%      | 2.9%         | 20.3%     |
| PROTECTIVE SERVICES           | 7,491        | 7,122        | 6,962        | 7,575        | 5.2%       | 7.6%         | -1.1%     |
| SPECIAL NEED                  | 34           | 42           | 41           | 40           | -19.0%     | -17.1%       | -15.0%    |
| INCAPACITATED PARENT          | 148          | 152          | 150          | 154          | -2.6%      | -1.3%        | -3.9%     |
| HOMELESS                      |              |              |              |              |            |              | 122.2%    |
|                               | 40           | 36           | 35           | 18           | 11.1%      |              |           |
| TOTAL HOUSEHOLDS              | 23,637       | 23,292       | 23,366       | 25,222       | 1.5%       | 1.2%         | -6.3%     |
| CUTI DDEN CEDVED DV EACTI TTV |              |              |              |              |            |              |           |
| CHILDREN SERVED BY FACILITY   |              |              |              |              |            |              |           |
| CENTER CARE                   | 27,424       | 26,551       | 26,818       | 28,703       | 3.3%       | 2.3%         | -4.5%     |
| FAMILY HOME CARE              | 3,882        | 3,919        | 3,964        | 4,984        | -0.9%      | -2.1%        | -22.1%    |
| GROUP HOME CARE               | 644          | 601          | 637          | 813          | 7.2%       | 1.1%         | -20.8%    |
|                               |              |              |              |              |            |              |           |
| CHILDREN SERVED BY PROVIDER   |              |              |              |              |            |              |           |
| LICENSED                      | 25,989       | 24,968       | 25,299       | 27,378       | 4.1%       | 2.7%         | -5.1%     |
| LICENSE EXEMPT                | 3,989        | 3,852        | 3,798        | 4,308        | 3.6%       | 5.0%         | -7.4%     |
| REGISTERED                    | 2,246        | 2,334        | 2,431        | 3,113        | -3.8%      | -7.6%        | -27.9%    |
|                               | · ·          | ,            | ,            | ,            |            |              |           |
| TOTAL (UNDUPLICATED)          |              |              |              |              |            |              |           |
| CHILDREN SERVED               | 31,759       | 30,934       | 31,276       | 34,230       | 2.7%       | 1.5%         | -7.2%     |
| CHILD CARE PAYMENTS           | \$13,442,565 | \$12,163,658 | \$11,003,784 | \$12,266,655 | 10.5%      | 22.2%        | 9.6%      |
| AVERAGE PER CHILD             | \$423        | \$393        | \$352        | \$358        | 7.6%       | 20.3%        | 18.1%     |
|                               | 7 :=-3       | 7555         | 7            | 7223         |            |              |           |
| OTHER ASSISTANCE RECEIVED     |              |              |              |              |            |              |           |
| TEMPORARY ASSISTANCE          |              |              |              |              |            |              |           |
| CHILDREN SERVED               | 1,383        | 1,362        | 1,334        | 1,420        | 1.5%       | 3.7%         | -2.6%     |
| CHILD CARE PAYMENTS           | \$678,748    | \$592,202    | \$522,647    | \$563,887    | 14.6%      | 29.9%        | 20.4%     |
| AVERAGE PER CHILD             | \$491        | \$435        | \$392        | \$397        | 12.9%      |              | 23.6%     |
| MEDICAID ONLY                 | φτэι         | ФССТ         | \$39Z        | фЭЭЛ         | 12.570     | 25.570       | 23.070    |
|                               | 10 522       | 10.022       | 10 442       | 21 020       | 2.00/      | 0.50/        | 15 50/    |
| CHILDREN SERVED               | 18,532       | 18,032       | 18,442       | 21,920       | 2.8%       | 0.5%         | -15.5%    |
| CHILD CARE PAYMENTS           | \$7,437,245  | \$6,539,829  | \$6,078,770  | \$7,338,540  | 13.7%      | 22.3%        | 1.3%      |
| AVERAGE PER CHILD             | \$401        | \$363        | \$330        | \$335        | 10.7%      | 21.8%        | 19.9%     |
| FOOD STAMPS ONLY              |              |              |              |              |            |              |           |
| CHILDREN SERVED               | 3,553        | 3,673        | 3,698        | 2,668        | -3.3%      | -3.9%        | 33.2%     |
| CHILD CARE PAYMENTS           | \$1,517,721  | \$1,387,819  | \$1,255,807  | \$945,035    | 9.4%       | 20.9%        | 60.6%     |
| AVERAGE PER CHILD             | \$427        | \$378        | \$340        | \$354        | 13.1%      | 25.8%        | 20.6%     |
| CHILDREN SERVICES             |              |              |              |              |            |              |           |
| CHILDREN SERVED               | 7,491        | 7,122        | 6,962        | 7,575        | 5.2%       | 7.6%         | -1.1%     |
| CHILD CARE PAYMENTS           | \$3,509,243  | \$3,391,786  | \$2,896,956  | \$3,210,712  | 3.5%       | 21.1%        | 9.3%      |
| AVERAGE PER CHILD             | \$468        | \$476        | \$416        | \$424        | -1.6%      | 12.6%        | 10.5%     |
| NO OTHER IM ASSISTANCE        | Ψ.00         | Ψ 17 0       | Ψ.10         | Ψ121         | 1.570      | 12.570       | 10.570    |
| CHILDREN SERVED               | 814          | 750          | 851          | 654          | 8.5%       | -4.3%        | 24.5%     |
|                               |              |              |              |              |            |              |           |
| CHILD CARE PAYMENTS           | \$299,609    | \$252,022    | \$249,605    | \$208,480    | 18.9%      | 20.0%        | 43.7%     |
| AVERAGE PER CHILD             | \$368        | \$336        | \$293        | \$319        | 9.5%       | 25.5%        | 15.5%     |