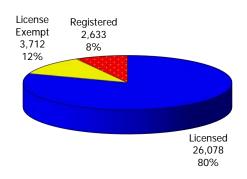

## 12-Month Average October 2018 - September 2019

Figure 4. Children Served by Provider