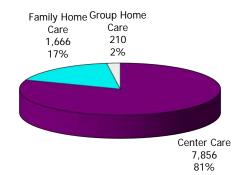

#### 12-Month Average October 2018 - September 2019

Figure 3. Children Served by Facility

September 2019