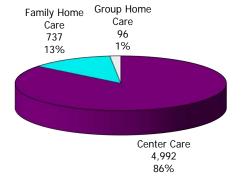

# **TABLE OF CONTENTS**

| Figure | 1   | Map of Regions                                     | 1     |
|--------|-----|----------------------------------------------------|-------|
| Figure | 2   | Reason for Care                                    | 2     |
| Figure | 3   | Children Served by Facility                        | 2     |
| Figure | 4   | Children Served by Provider                        | 2     |
| Table  | 1   | Statewide Summary                                  | 3     |
| Table  | 2   | Applications                                       | 4-5   |
| Table  | 3   | Reason for Care                                    | 6-7   |
| Figure | 5   | Children Served                                    | 8     |
| Figure | 6   | Child Care Payments                                | 8     |
| Figure | 7   | Children Served by Region                          | 9     |
| Table  | 4   | Children Served and Payments by Fund Category      | 10-11 |
| Figure | 8   | Total Children Served By Age Group                 | 12    |
| Figure | 9   | Children Served Age < 2 by Facility                | 12    |
| Figure | 10  | Children Served Ages 2-5 by Facility               | 13    |
| Figure | 11  | Children Served Ages > 5 by Facility               | 13    |
| Figure | 12  | Children Served in Center by Age                   | 14    |
| Figure | 13  | Children Served in Family Home by Age              | 14    |
| Figure | 14  | Children Served in Group Home by Age               | 14    |
| Table  | 5   | Children Served & Payments by Child Age & Facility | 15-16 |
| Table  | 6   | Child Care Demographics                            | 17    |
| Table  | 6A  | Transitional Child Care – Summary                  | 18    |
| Figure | 15  | Transitional Households by Region                  | 18    |
| Figure | 16  | Transitional Children by Region                    | 18    |
| Table  | 6A1 | Transitional Child Care – Level 1                  | 19    |