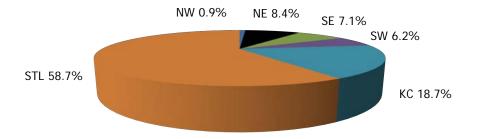

| \$7,606                   | \$245                               | \$181                           |
| ST. LOUIS REGION   | 94                         | 132                      | \$29,138                  | \$310                               | \$221                           |
|                    |                            |                          |                           |                                     |                                 |
| STATEWIDE          | 164                        | 225                      | \$41,810                  | \$255                               | \$186                           |

Figure 19. Transitional Households Level 2 by Region September 2019



Figure 20. Transitional Children Level 2 by Region September 2019



NOTE: The Transitional Child Care (TCC) - Level 2 benefit is at a reduced rate (50%) of the traditional child care benefit, meaning TCC families have an increased responsibility for their child care cost. TCC is only available to current child care families who have an increase in income making them ineligible for traditional child care assistance.

TABLE 6A3. TRANSITIONAL CHILD CARE - LEVEL 3
SEPTEMBER 2019

|                    | TRANSITIONAL<br>HOUSEHOLDS | TRANSITIONAL<br>CHILDREN | TRANSITIONAL EXPENDITURES | AVERAGE<br>HOUSEHOLD<br>EXPENDITURE | AVERAGE<br>CHILD<br>EXPENDITURE |
|--------------------|----------------------------|--------------------------|---------------------------|-------------------------------------|---------------------------------|
|                    |