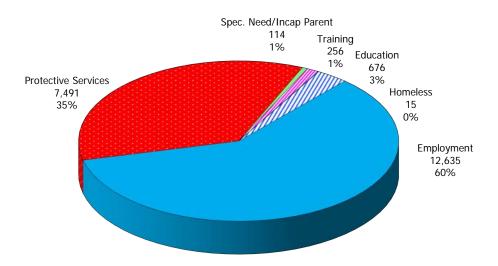

Figure 1. Regions

Figure 2. Reason for Child Care

#### 12-Month Average October 2018 - September 2019

TABLE 1. CHILD CARE STATEWIDE SUMMARY SEPTEMBER 2019

|                               | NUMBER       | NUMBER       | NUMBER       | NUMBER       | CHANGE     | CHANGE       | CHANGE    |
|-------------------------------|--------------|--------------|--------------|--------------|------------|--------------|-----------|
|                               | OR AMOUNT    | OR AMOUNT    | OR AMOUNT    | OR AMOUNT    | FROM       | FROM         | FROM      |
|                               | SEP-2019     | AUG-2019     | JUL-2019     | SEP-2018     | LAST MONTH | 2 MONTHS AGO | LAST YEAR |
| APPLICATIONS RECEIVED         | F 0C4        | C 422        | F 402        | F 120        | -21.3%     | -6.3%        | -1.1%     |
|                               | 5,064        | 6,433        | 5,402        | 5,120        |            |              |           |
| APPLICATIONS APPROVED         | 2,358        | 2,803        | 2,174        | 2,429        | -15.9%     | 8.5%         | -2.9%     |
| APPLICATIONS REJECTED         | 2,823        | 2,965        | 2,517        | 2,787        | -4.8%      | 12.2%        | 1.3%      |
| APPLICATIONS PENDING          | 1,411        | 1,719        | 1,455        | 1,448        | -17.9%     |              | -2.6%     |
| 15 DAYS OR LESS               | 1,341        | 1,569        | 1,349        | 1,275        | -14.5%     | -0.6%        | 5.2%      |
| MORE THAN 15 DAYS             | 70           | 150          | 106          | 173          | -53.3%     | -34.0%       | -59.5%    |
|                               |              |              |              |              |            |              |           |
| HOUSEHOLD REASON FOR CARE*    |              |              |              |              |            |              |           |
| EMPLOYMENT                    | 14,499       | 14,551       | 14,788       | 15,957       | -0.4%      | -2.0%        | -9.1%     |
| EDUCATION                     | 927          | 884          | 906          | 1,064        | 4.9%       | 2.3%         | -12.9%    |
| TRAINING                      | 498          | 505          | 484          | 414          | -1.4%      | 2.9%         | 20.3%     |
| PROTECTIVE SERVICES           | 7,491        | 7,122        | 6,962        | 7,575        | 5.2%       | 7.6%         | -1.1%     |
| SPECIAL NEED                  | 34           | 42           | 41           | 40           | -19.0%     | -17.1%       | -15.0%    |
| INCAPACITATED PARENT          | 148          | 152          | 150          | 154          | -2.6%      | -1.3%        | -3.9%     |
| HOMELESS                      |              |              |              |              |            |              | 122.2%    |
|                               | 40           | 36           | 35           | 18           | 11.1%      |              |           |
| TOTAL HOUSEHOLDS              | 23,637       | 23,292       | 23,366       | 25,222       | 1.5%       | 1.2%         | -6.3%     |
| CUTI DDEN CEDVED DV EACTI TTV |              |              |              |              |            |              |           |
| CHILDREN SERVED BY FACILITY   |              |              |              |              |            |              |           |
| CENTER CARE                   | 27,424       | 26,551       | 26,818       | 28,703       | 3.3%       | 2.3%         | -4.5%     |
| FAMILY HOME CARE              | 3,882        | 3,919        | 3,964        | 4,984        | -0.9%      | -2.1%        | -22.1%    |
| GROUP HOME CARE               | 644          | 601          | 637          | 813          | 7.2%       | 1.1%         | -20.8%    |
|                               |              |              |              |              |            |              |           |
| CHILDREN SERVED BY PROVIDER   |              |              |              |              |            |              |           |
| LICENSED                      | 25,989       | 24,968       | 25,299       | 27,378       | 4.1%       | 2.7%         | -5.1%     |
| LICENSE EXEMPT                | 3,989        | 3,852        | 3,798        | 4,308        | 3.6%       | 5.0%         | -7.4%     |
| REGISTERED                    | 2,246        | 2,334        | 2,431        | 3,113        | -3.8%      | -7.6%        | -27.9%    |
|                               | · ·          | ,            | ,            | ,            |            |              |           |
| TOTAL (UNDUPLICATED)          |              |              |              |              |            |              |           |
| CHILDREN SERVED               | 31,759       | 30,934       | 31,276       | 34,230       | 2.7%       | 1.5%         | -7.2%     |
| CHILD CARE PAYMENTS           | \$13,442,565 | \$12,163,658 | \$11,003,784 | \$12,266,655 | 10.5%      | 22.2%        | 9.6%      |
| AVERAGE PER CHILD             | \$423        | \$393        | \$352        | \$358        | 7.6%       | 20.3%        | 18.1%     |
|                               | 7 :=-3       | 7555         | 7            | 7223         |            |              |           |
| OTHER ASSISTANCE RECEIVED     |              |              |              |              |            |              |           |
| TEMPORARY ASSISTANCE          |              |              |              |              |            |              |           |
| CHILDREN SERVED               | 1,383        | 1,362        | 1,334        | 1,420        | 1.5%       | 3.7%         | -2.6%     |
| CHILD CARE PAYMENTS           | \$678,748    | \$592,202    | \$522,647    | \$563,887    | 14.6%      | 29.9%        | 20.4%     |
| AVERAGE PER CHILD             | \$491        | \$435        | \$392        | \$397        | 12.9%      |              | 23.6%     |
| MEDICAID ONLY                 | φτэι         | ФССТ         | \$39Z        | фЭЭЛ         | 12.570     | 25.570       | 23.070    |
|                               | 10 522       | 10.022       | 10 442       | 21 020       | 2.00/      | 0.50/        | 15 50/    |
| CHILDREN SERVED               | 18,532       | 18,032       | 18,442       | 21,920       | 2.8%       | 0.5%         | -15.5%    |
| CHILD CARE PAYMENTS           | \$7,437,245  | \$6,539,829  | \$6,078,770  | \$7,338,540  | 13.7%      | 22.3%        | 1.3%      |
| AVERAGE PER CHILD             | \$401        | \$363        | \$330        | \$335        | 10.7%      | 21.8%        | 19.9%     |
| FOOD STAMPS ONLY              |              |              |              |              |            |              |           |
| CHILDREN SERVED               | 3,553        | 3,673        | 3,698        | 2,668        | -3.3%      | -3.9%        | 33.2%     |
| CHILD CARE PAYMENTS           | \$1,517,721  | \$1,387,819  | \$1,255,807  | \$945,035    | 9.4%       | 20.9%        | 60.6%     |
| AVERAGE PER CHILD             | \$427        | \$378        | \$340        | \$354        | 13.1%      | 25.8%        | 20.6%     |
| CHILDREN SERVICES             |              |              |              |              |            |              |           |
| CHILDREN SERVED               | 7,491        | 7,122        | 6,962        | 7,575        | 5.2%       | 7.6%         | -1.1%     |
| CHILD CARE PAYMENTS           | \$3,509,243  | \$3,391,786  | \$2,896,956  | \$3,210,712  | 3.5%       | 21.1%        | 9.3%      |
| AVERAGE PER CHILD             | \$468        | \$476        | \$416        | \$424        | -1.6%      | 12.6%        | 10.5%     |
| NO OTHER IM ASSISTANCE        | Ψ.00         | Ψ 17 0       | Ψ.10         | Ψ121         | 1.570      | 12.570       | 10.570    |
| CHILDREN SERVED               | 814          | 750          | 851          | 654          | 8.5%       | -4.3%        | 24.5%     |
|                               |              |              |              |              |            |              |           |
| CHILD CARE PAYMENTS           | \$299,609    | \$252,022    | \$249,605    | \$208,480    | 18.9%      | 20.0%        | 43.7%     |
| AVERAGE PER CHILD             | \$368        | \$336        | \$293        | \$319        | 9.5%       | 25.5%        | 15.5%     |