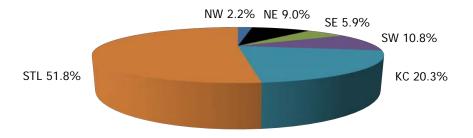

| \$36,671                  | \$363                               | \$246                           |
| ST. LOUIS REGION   | 250                        | 380                      | \$128,154                 | \$513                               | \$337                           |
|                    |                            |                          |                           |                                     |                                 |
| STATEWIDE          | 495                        | 733                      | \$202,426                 | \$409                               | \$276                           |

Figure 17. Transitional Households Level 1 by Region September 2019



Figure 18. Transitional Children Level 1 by Region September 2019



NOTE: The Transitional Child Care (TCC) - Level 1 benefit is at a reduced rate (75%) of the traditional child care benefit, meaning TCC families have an increased responsibility for their child care cost. TCC is only available to current child care families who have an increase in income making them ineligible for traditional child care assistance.

TABLE 6A2. TRANSITIONAL CHILD CARE - LEVEL 2
SEPTEMBER 2019

|                    | TRANSITIONAL<br>HOUSEHOLDS | TRANSITIONAL<br>CHILDREN | TRANSITIONAL EXPENDITURES | AVERAGE<br>HOUSEHOLD<br>EXPENDITURE | AVERAGE<br>CHILD<br>EXPENDITURE |
|--------------------|----------------------------|--------------------------|---------------------------|-------------------------------------|---------------------------------|
|                    |