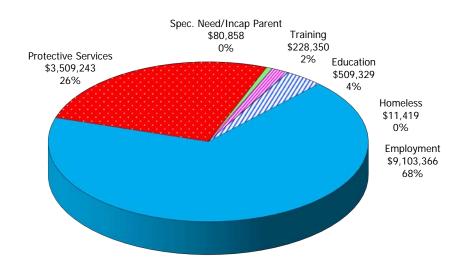

#### 12-Month Average October 2018 - September 2019

TABLE 1. CHILD CARE STATEWIDE SUMMARY SEPTEMBER 2019

|                               | NUMBER       | NUMBER       | NUMBER       | NUMBER       | CHANGE     | CHANGE       | CHANGE    |
|-------------------------------|--------------|--------------|--------------|--------------|------------|--------------|-----------|
|                               | OR AMOUNT    | OR AMOUNT    | OR AMOUNT    | OR AMOUNT    | FROM       | FROM         | FROM      |
|                               | SEP-2019     | AUG-2019     | JUL-2019     | SEP-2018     | LAST MONTH | 2 MONTHS AGO | LAST YEAR |
| APPLICATIONS RECEIVED         | F 0C4        | C 422        | F 402        | F 120        | -21.3%     | -6.3%        | -1.1%     |
|                               | 5,064        | 6,433        | 5,402        | 5,120        |            |              |           |
| APPLICATIONS APPROVED         | 2,358        | 2,803        | 2,174        | 2,429        | -15.9%     | 8.5%         | -2.9%     |
| APPLICATIONS REJECTED         | 2,823        | 2,965        | 2,517        | 2,787        | -4.8%      | 12.2%        | 1.3%      |
| APPLICATIONS PENDING          | 1,411        | 1,719        | 1,455        | 1,448        | -17.9%     |              | -2.6%     |
| 15 DAYS OR LESS               | 1,341        | 1,569        | 1,349        | 1,275        | -14.5%     | -0.6%        | 5.2%      |
| MORE THAN 15 DAYS             | 70           | 150          | 106          | 173          | -53.3%     | -34.0%       | -59.5%    |
|                               |              |              |              |              |            |              |           |
| HOUSEHOLD REASON FOR CARE*    |              |              |              |              |            |              |           |
| EMPLOYMENT                    | 14,499       | 14,551       | 14,788       | 15,957       | -0.4%      | -2.0%        | -9.1%     |
| EDUCATION                     | 927          | 884          | 906          | 1,064        | 4.9%       | 2.3%         | -12.9%    |
| TRAINING                      | 498          | 505          | 484          | 414          | -1.4%      | 2.9%         | 20.3%     |
| PROTECTIVE SERVICES           | 7,491        | 7,122        | 6,962        | 7,575        | 5.2%       | 7.6%         | -1.1%     |
| SPECIAL NEED                  | 34           | 42           | 41           | 40           | -19.0%     | -17.1%       | -15.0%    |
| INCAPACITATED PARENT          | 148          | 152          | 150          | 154          | -2.6%      | -1.3%        | -3.9%     |
| HOMELESS                      |              |              |              |              |            |              | 122.2%    |
|                               | 40           | 36           | 35           | 18           | 11.1%      |              |           |
| TOTAL HOUSEHOLDS              | 23,637       | 23,292       | 23,366       | 25,222       | 1.5%       | 1.2%         | -6.3%     |
| CUTI DDEN CEDVED DV EACTI TTV |              |              |              |              |            |              |           |
| CHILDREN SERVED BY FACILITY   |              |              |              |              |            |              |           |
| CENTER CARE                   | 27,424       | 26,551       | 26,818       | 28,703       | 3.3%       | 2.3%         | -4.5%     |
| FAMILY HOME CARE              | 3,882        | 3,919        | 3,964        | 4,984        | -0.9%      | -2.1%        | -22.1%    |
| GROUP HOME CARE               | 644          | 601          | 637          | 813          | 7.2%       | 1.1%         | -20.8%    |
|                               |              |              |              |              |            |              |           |
| CHILDREN SERVED BY PROVIDER   |              |              |              |              |            |              |           |
| LICENSED                      | 25,989       | 24,968       | 25,299       | 27,378       | 4.1%       | 2.7%         | -5.1%     |
| LICENSE EXEMPT                | 3,989        | 3,852        | 3,798        | 4,308        | 3.6%       | 5.0%         | -7.4%     |
| REGISTERED                    | 2,246        | 2,334        | 2,431        | 3,113        | -3.8%      | -7.6%        | -27.9%    |
|                               | · ·          | ,            | ,            | ,            |            |              |           |
| TOTAL (UNDUPLICATED)          |              |              |              |              |            |              |           |
| CHILDREN SERVED               | 31,759       | 30,934       | 31,276       | 34,230       | 2.7%       | 1.5%         | -7.2%     |
| CHILD CARE PAYMENTS           | \$13,442,565 | \$12,163,658 | \$11,003,784 | \$12,266,655 | 10.5%      | 22.2%        | 9.6%      |
| AVERAGE PER CHILD             | \$423        | \$393        | \$352        | \$358        | 7.6%       | 20.3%        | 18.1%     |
|                               | 7 :=-3       | 7555         | 7            | 7223         |            |              |           |
| OTHER ASSISTANCE RECEIVED     |              |              |              |              |            |              |           |
| TEMPORARY ASSISTANCE          |              |              |              |              |            |              |           |
| CHILDREN SERVED               | 1,383        | 1,362        | 1,334        | 1,420        | 1.5%       | 3.7%         | -2.6%     |
| CHILD CARE PAYMENTS           | \$678,748    | \$592,202    | \$522,647    | \$563,887    | 14.6%      | 29.9%        | 20.4%     |
| AVERAGE PER CHILD             | \$491        | \$435        | \$392        | \$397        | 12.9%      |              | 23.6%     |
| MEDICAID ONLY                 | φτэι         | ФССТ         | \$39Z        | фЭЭЛ         | 12.570     | 25.570       | 23.070    |
|                               | 10 522       | 10.022       | 10 442       | 21 020       | 2.00/      | 0.50/        | 15 50/    |
| CHILDREN SERVED               | 18,532       | 18,032       | 18,442       | 21,920       | 2.8%       | 0.5%         | -15.5%    |
| CHILD CARE PAYMENTS           | \$7,437,245  | \$6,539,829  | \$6,078,770  | \$7,338,540  | 13.7%      | 22.3%        | 1.3%      |
| AVERAGE PER CHILD             | \$401        | \$363        | \$330        | \$335        | 10.7%      | 21.8%        | 19.9%     |
| FOOD STAMPS ONLY              |              |              |              |              |            |              |           |
| CHILDREN SERVED               | 3,553        | 3,673        | 3,698        | 2,668        | -3.3%      | -3.9%        | 33.2%     |
| CHILD CARE PAYMENTS           | \$1,517,721  | \$1,387,819  | \$1,255,807  | \$945,035    | 9.4%       | 20.9%        | 60.6%     |
| AVERAGE PER CHILD             | \$427        | \$378        | \$340        | \$354        | 13.1%      | 25.8%        | 20.6%     |
| CHILDREN SERVICES             |              |              |              |              |            |              |           |
| CHILDREN SERVED               | 7,491        | 7,122        | 6,962        | 7,575        | 5.2%       | 7.6%         | -1.1%     |
| CHILD CARE PAYMENTS           | \$3,509,243  | \$3,391,786  | \$2,896,956  | \$3,210,712  | 3.5%       | 21.1%        | 9.3%      |
| AVERAGE PER CHILD             | \$468        | \$476        | \$416        | \$424        | -1.6%      | 12.6%        | 10.5%     |
| NO OTHER IM ASSISTANCE        | Ψ.00         | Ψ 17 0       | Ψ.10         | Ψ121         | 1.570      | 12.570       | 10.570    |
| CHILDREN SERVED               | 814          | 750          | 851          | 654          | 8.5%       | -4.3%        | 24.5%     |
|                               |              |              |              |              |            |              |           |
| CHILD CARE PAYMENTS           | \$299,609    | \$252,022    | \$249,605    | \$208,480    | 18.9%      | 20.0%        | 43.7%     |
| AVERAGE PER CHILD             | \$368        | \$336        | \$293        | \$319        | 9.5%       | 25.5%        | 15.5%     |