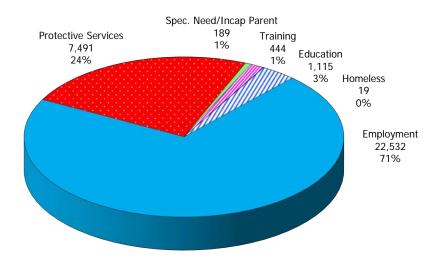

Figure 1. Regions

Figure 2. Reason for Child Care

#### 12-Month Average October 2018 - September 2019

TABLE 1. CHILD CARE STATEWIDE SUMMARY SEPTEMBER 2019

|                               | NUMBER       | NUMBER       | NUMBER       | NUMBER       | CHANGE     | CHANGE       | CHANGE    |
|-------------------------------|--------------|--------------|--------------|--------------|------------|--------------|-----------|
|                               | OR AMOUNT    | OR AMOUNT    | OR AMOUNT    | OR AMOUNT    | FROM       | FROM         | FROM      |
|                               | SEP-2019     | AUG-2019     | JUL-2019     | SEP-2018     | LAST MONTH | 2 MONTHS AGO | LAST YEAR |
| APPLICATIONS RECEIVED         | F 0C4        | C 422        | F 402        | F 120        | -21.3%     | -6.3%        | -1.1%     |
|                               | 5,064        | 6,433        | 5,402        | 5,120        |            |              |           |
| APPLICATIONS APPROVED         | 2,358        | 2,803        | 2,174        | 2,429        | -15.9%     | 8.5%         | -2.9%     |
| APPLICATIONS REJECTED         | 2,823        | 2,965        | 2,517        | 2,787        | -4.8%      | 12.2%        | 1.3%      |
| APPLICATIONS PENDING          | 1,411        | 1,719        | 1,455        | 1,448        | -17.9%     |              | -2.6%     |
| 15 DAYS OR LESS               | 1,341        | 1,569        | 1,349        | 1,275        | -14.5%     | -0.6%        | 5.2%      |
| MORE THAN 15 DAYS             | 70           | 150          | 106          | 173          | -53.3%     | -34.0%       | -59.5%    |
|                               |              |              |              |              |            |              |           |
| HOUSEHOLD REASON FOR CARE*    |              |              |              |              |            |              |           |
| EMPLOYMENT                    | 14,499       | 14,551       | 14,788       | 15,957       | -0.4%      | -2.0%        | -9.1%     |
| EDUCATION                     | 927          | 884          | 906          | 1,064        | 4.9%       | 2.3%         | -12.9%    |
| TRAINING                      | 498          | 505          | 484          | 414          | -1.4%      | 2.9%         | 20.3%     |
| PROTECTIVE SERVICES           | 7,491        | 7,122        | 6,962        | 7,575        | 5.2%       | 7.6%         | -1.1%     |
| SPECIAL NEED                  | 34           | 42           | 41           | 40           | -19.0%     | -17.1%       | -15.0%    |
| INCAPACITATED PARENT          | 148          | 152          | 150          | 154          | -2.6%      | -1.3%        | -3.9%     |
| HOMELESS                      |              |              |              |              |            |              | 122.2%    |
|                               | 40           | 36           | 35           | 18           | 11.1%      |              |           |
| TOTAL HOUSEHOLDS              | 23,637       | 23,292       | 23,366       | 25,222       | 1.5%       | 1.2%         | -6.3%     |
| CUTI DDEN CEDVED DV EACTI TTV |              |              |              |              |            |              |           |
| CHILDREN SERVED BY FACILITY   |              |              |              |              |            |              |           |
| CENTER CARE                   | 27,424       | 26,551       | 26,818       | 28,703       | 3.3%       | 2.3%         | -4.5%     |
| FAMILY HOME CARE              | 3,882        | 3,919        | 3,964        | 4,984        | -0.9%      | -2.1%        | -22.1%    |
| GROUP HOME CARE               | 644          | 601          | 637          | 813          | 7.2%       | 1.1%         | -20.8%    |
|                               |              |              |              |              |            |              |           |
| CHILDREN SERVED BY PROVIDER   |              |              |              |              |            |              |           |
| LICENSED                      | 25,989       | 24,968       | 25,299       | 27,378       | 4.1%       | 2.7%         | -5.1%     |
| LICENSE EXEMPT                | 3,989        | 3,852        | 3,798        | 4,308        | 3.6%       | 5.0%         | -7.4%     |
| REGISTERED                    | 2,246        | 2,334        | 2,431        | 3,113        | -3.8%      | -7.6%        | -27.9%    |
|                               | · ·          | ,            | ,            | ,            |            |              |           |
| TOTAL (UNDUPLICATED)          |              |              |              |              |            |              |           |
| CHILDREN SERVED               | 31,759       | 30,934       | 31,276       | 34,230       | 2.7%       | 1.5%         | -7.2%     |
| CHILD CARE PAYMENTS           | \$13,442,565 | \$12,163,658 | \$11,003,784 | \$12,266,655 | 10.5%      | 22.2%        | 9.6%      |
| AVERAGE PER CHILD             | \$423        | \$393        | \$352        | \$358        | 7.6%       | 20.3%        | 18.1%     |
|                               | 7 :=-3       | 7555         | 7            | 7223         |            |              |           |
| OTHER ASSISTANCE RECEIVED     |              |              |              |              |            |              |           |
| TEMPORARY ASSISTANCE          |              |              |              |              |            |              |           |
| CHILDREN SERVED               | 1,383        | 1,362        | 1,334        | 1,420        | 1.5%       | 3.7%         | -2.6%     |
| CHILD CARE PAYMENTS           | \$678,748    | \$592,202    | \$522,647    | \$563,887    | 14.6%      | 29.9%        | 20.4%     |
| AVERAGE PER CHILD             | \$491        | \$435        | \$392        | \$397        | 12.9%      |              | 23.6%     |
| MEDICAID ONLY                 | φτэι         | ФССТ         | \$39Z        | фЭЭЛ         | 12.570     | 25.570       | 23.070    |
|                               | 10 522       | 10.022       | 10 442       | 21 020       | 2.00/      | 0.50/        | 15 50/    |
| CHILDREN SERVED               | 18,532       | 18,032       | 18,442       | 21,920       | 2.8%       | 0.5%         | -15.5%    |
| CHILD CARE PAYMENTS           | \$7,437,245  | \$6,539,829  | \$6,078,770  | \$7,338,540  | 13.7%      | 22.3%        | 1.3%      |
| AVERAGE PER CHILD             | \$401        | \$363        | \$330        | \$335        | 10.7%      | 21.8%        | 19.9%     |
| FOOD STAMPS ONLY              |              |              |              |              |            |              |           |
| CHILDREN SERVED               | 3,553        | 3,673        | 3,698        | 2,668        | -3.3%      | -3.9%        | 33.2%     |
| CHILD CARE PAYMENTS           | \$1,517,721  | \$1,387,819  | \$1,255,807  | \$945,035    | 9.4%       | 20.9%        | 60.6%     |
| AVERAGE PER CHILD             | \$427        | \$378        | \$340        | \$354        | 13.1%      | 25.8%        | 20.6%     |
| CHILDREN SERVICES             |              |              |              |              |            |              |           |
| CHILDREN SERVED               | 7,491        | 7,122        | 6,962        | 7,575        | 5.2%       | 7.6%         | -1.1%     |
| CHILD CARE PAYMENTS           | \$3,509,243  | \$3,391,786  | \$2,896,956  | \$3,210,712  | 3.5%       | 21.1%        | 9.3%      |
| AVERAGE PER CHILD             | \$468        | \$476        | \$416        | \$424        | -1.6%      | 12.6%        | 10.5%     |
| NO OTHER IM ASSISTANCE        | Ψ.00         | Ψ 17 0       | Ψ.10         | Ψ121         | 1.570      | 12.570       | 10.570    |
| CHILDREN SERVED               | 814          | 750          | 851          | 654          | 8.5%       | -4.3%        | 24.5%     |
|                               |              |              |              |              |            |              |           |
| CHILD CARE PAYMENTS           | \$299,609    | \$252,022    | \$249,605    | \$208,480    | 18.9%      | 20.0%        | 43.7%     |
| AVERAGE PER CHILD             | \$368        | \$336        | \$293        | \$319        | 9.5%       | 25.5%        | 15.5%     |