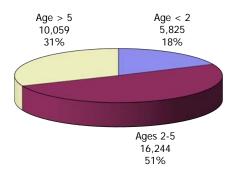

# **TABLE OF CONTENTS**

| Figure | 1   | Map of Regions                                     | 1     |
|--------|-----|----------------------------------------------------|-------|
| Figure | 2   | Reason for Care                                    | 2     |
| Figure | 3   | Children Served by Facility                        | 2     |
| Figure | 4   | Children Served by Provider                        | 2     |
| Table  | 1   | Statewide Summary                                  | 3     |
| Table  | 2   | Applications                                       | 4-5   |
| Table  | 3   | Reason for Care                                    | 6-7   |
| Figure | 5   | Children Served                                    | 8     |
| Figure | 6   | Child Care Payments                                | 8     |
| Figure | 7   | Children Served by Region                          | 9     |
| Table  | 4   | Children Served and Payments by Fund Category      | 10-11 |
| Figure | 8   | Total Children Served By Age Group                 | 12    |
| Figure | 9   | Children Served Age < 2 by Facility                | 12    |
| Figure | 10  | Children Served Ages 2-5 by Facility               | 13    |
| Figure | 11  | Children Served Ages > 5 by Facility               | 13    |
| Figure | 12  | Children Served in Center by Age                   | 14    |
| Figure | 13  | Children Served in Family Home by Age              | 14    |
| Figure | 14  | Children Served in Group Home by Age               | 14    |
| Table  | 5   | Children Served & Payments by Child Age & Facility | 15-16 |
| Table  | 6   | Child Care Demographics                            | 17    |
| Table  | 6A  | Transitional Child Care – Summary                  | 18    |
| Figure | 15  | Transitional Households by Region                  | 18    |
| Figure | 16  | Transitional Children by Region                    | 18    |
| Table  | 6A1 | Transitional Child Care – Level 1                  | 19    |