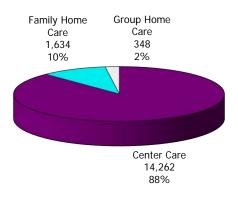

## 12-Month Average October 2018 - September 2019

Figure 4. Children Served by Provider