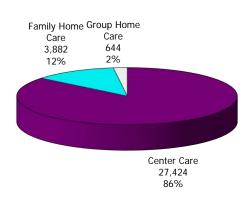

#### 12-Month Average October 2018 - September 2019

Figure 3. Children Served by Facility

September 2019

#### 12-Month Average October 2018 - September 2019

TABLE 1. CHILD CARE STATEWIDE SUMMARY SEPTEMBER 2019

|                               | NUMBER       | NUMBER       | NUMBER       | NUMBER       | CHANGE     | CHANGE       | CHANGE    |
|-------------------------------|--------------|--------------|--------------|--------------|------------|--------------|-----------|
|                               | OR AMOUNT    | OR AMOUNT    | OR AMOUNT    | OR AMOUNT    | FROM       | FROM         | FROM      |
|                               | SEP-2019     | AUG-2019     | JUL-2019     | SEP-2018     | LAST MONTH | 2 MONTHS AGO | LAST YEAR |
| APPLICATIONS RECEIVED         | F 0C4        | C 422        | F 402        | F 120        | -21.3%     | -6.3%        | -1.1%     |
|                               | 5,064        | 6,433        | 5,402        | 5,120        |            |              |           |
| APPLICATIONS APPROVED         | 2,358        | 2,803        | 2,174        | 2,429        | -15.9%     | 8.5%         | -2.9%     |
| APPLICATIONS REJECTED         | 2,823        | 2,965        | 2,517        | 2,787        | -4.8%      | 12.2%        | 1.3%      |
| APPLICATIONS PENDING          | 1,411        | 1,719        | 1,455        | 1,448        | -17.9%     |              | -2.6%     |
| 15 DAYS OR LESS               | 1,341        | 1,569        | 1,349        | 1,275        | -14.5%     | -0.6%        | 5.2%      |
| MORE THAN 15 DAYS             | 70           | 150          | 106          | 173          | -53.3%     | -34.0%       | -59.5%    |
|                               |              |              |              |              |            |              |           |
| HOUSEHOLD REASON FOR CARE*    |              |              |              |              |            |              |           |
| EMPLOYMENT                    | 14,499       | 14,551       | 14,788       | 15,957       | -0.4%      | -2.0%        | -9.1%     |
| EDUCATION                     | 927          | 884          | 906          | 1,064        | 4.9%       | 2.3%         | -12.9%    |
| TRAINING                      | 498          | 505          | 484          | 414          | -1.4%      | 2.9%         | 20.3%     |
| PROTECTIVE SERVICES           | 7,491        | 7,122        | 6,962        | 7,575        | 5.2%       | 7.6%         | -1.1%     |
| SPECIAL NEED                  | 34           | 42           | 41           | 40           | -19.0%     | -17.1%       | -15.0%    |
| INCAPACITATED PARENT          | 148          | 152          | 150          | 154          | -2.6%      | -1.3%        | -3.9%     |
| HOMELESS                      |              |              |              |              |            |              | 122.2%    |
|                               | 40           | 36           | 35           | 18           | 11.1%      |              |           |
| TOTAL HOUSEHOLDS              | 23,637       | 23,292       | 23,366       | 25,222       | 1.5%       | 1.2%         | -6.3%     |
| CUTI DDEN CEDVED DV EACTI TTV |              |              |              |              |            |              |           |
| CHILDREN SERVED BY FACILITY   |              |              |              |              |            |              |           |
| CENTER CARE                   | 27,424       | 26,551       | 26,818       | 28,703       | 3.3%       | 2.3%         | -4.5%     |
| FAMILY HOME CARE              | 3,882        | 3,919        | 3,964        | 4,984        | -0.9%      | -2.1%        | -22.1%    |
| GROUP HOME CARE               | 644          | 601          | 637          | 813          | 7.2%       | 1.1%         | -20.8%    |
|                               |              |              |              |              |            |              |           |
| CHILDREN SERVED BY PROVIDER   |              |              |              |              |            |              |           |
| LICENSED                      | 25,989       | 24,968       | 25,299       | 27,378       | 4.1%       | 2.7%         | -5.1%     |
| LICENSE EXEMPT                | 3,989        | 3,852        | 3,798        | 4,308        | 3.6%       | 5.0%         | -7.4%     |
| REGISTERED                    | 2,246        | 2,334        | 2,431        | 3,113        | -3.8%      | -7.6%        | -27.9%    |
|                               | · ·          | ,            | ,            | ,            |            |              |           |
| TOTAL (UNDUPLICATED)          |              |              |              |              |            |              |           |
| CHILDREN SERVED               | 31,759       | 30,934       | 31,276       | 34,230       | 2.7%       | 1.5%         | -7.2%     |
| CHILD CARE PAYMENTS           | \$13,442,565 | \$12,163,658 | \$11,003,784 | \$12,266,655 | 10.5%      | 22.2%        | 9.6%      |
| AVERAGE PER CHILD             | \$423        | \$393        | \$352        | \$358        | 7.6%       | 20.3%        | 18.1%     |
|                               | 7 :=-3       | 7555         | 7            | 7223         |            |              |           |
| OTHER ASSISTANCE RECEIVED     |              |              |              |              |            |              |           |
| TEMPORARY ASSISTANCE          |              |              |              |              |            |              |           |
| CHILDREN SERVED               | 1,383        | 1,362        | 1,334        | 1,420        | 1.5%       | 3.7%         | -2.6%     |
| CHILD CARE PAYMENTS           | \$678,748    | \$592,202    | \$522,647    | \$563,887    | 14.6%      | 29.9%        | 20.4%     |
| AVERAGE PER CHILD             | \$491        | \$435        | \$392        | \$397        | 12.9%      |              | 23.6%     |
| MEDICAID ONLY                 | φτэι         | ФССТ         | \$39Z        | фЭЭЛ         | 12.570     | 25.570       | 23.070    |
|                               | 10 522       | 10.022       | 10 442       | 21 020       | 2.00/      | 0.50/        | 15 50/    |
| CHILDREN SERVED               | 18,532       | 18,032       | 18,442       | 21,920       | 2.8%       | 0.5%         | -15.5%    |
| CHILD CARE PAYMENTS           | \$7,437,245  | \$6,539,829  | \$6,078,770  | \$7,338,540  | 13.7%      | 22.3%        | 1.3%      |
| AVERAGE PER CHILD             | \$401        | \$363        | \$330        | \$335        | 10.7%      | 21.8%        | 19.9%     |
| FOOD STAMPS ONLY              |              |              |              |              |            |              |           |
| CHILDREN SERVED               | 3,553        | 3,673        | 3,698        | 2,668        | -3.3%      | -3.9%        | 33.2%     |
| CHILD CARE PAYMENTS           | \$1,517,721  | \$1,387,819  | \$1,255,807  | \$945,035    | 9.4%       | 20.9%        | 60.6%     |
| AVERAGE PER CHILD             | \$427        | \$378        | \$340        | \$354        | 13.1%      | 25.8%        | 20.6%     |
| CHILDREN SERVICES             |              |              |              |              |            |              |           |
| CHILDREN SERVED               | 7,491        | 7,122        | 6,962        | 7,575        | 5.2%       | 7.6%         | -1.1%     |
| CHILD CARE PAYMENTS           | \$3,509,243  | \$3,391,786  | \$2,896,956  | \$3,210,712  | 3.5%       | 21.1%        | 9.3%      |
| AVERAGE PER CHILD             | \$468        | \$476        | \$416        | \$424        | -1.6%      | 12.6%        | 10.5%     |
| NO OTHER IM ASSISTANCE        | Ψ.00         | Ψ 17 0       | Ψ.10         | Ψ121         | 1.570      | 12.570       | 10.570    |
| CHILDREN SERVED               | 814          | 750          | 851          | 654          | 8.5%       | -4.3%        | 24.5%     |
|                               |              |              |              |              |            |              |           |
| CHILD CARE PAYMENTS           | \$299,609    | \$252,022    | \$249,605    | \$208,480    | 18.9%      | 20.0%        | 43.7%     |
| AVERAGE PER CHILD             | \$368        | \$336        | \$293        | \$319        | 9.5%       | 25.5%        | 15.5%     |