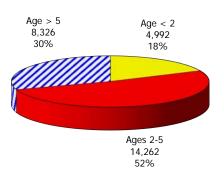

# September 2019

12-Month Average October 2018 - September 2019

TABLE 4. CHILDREN SERVED AND PAYMENTS BY FUND CATEGORY SEPTEMBER 2019

|           |                       | FCS/AC   | CTS/IIS            | ADOPTIO | N SUBSIDY       | INCOME  | ELIGIBLE           | TOTAL (UNI | DUPLICATED)         |
|-----------|-----------------------|----------|--------------------|---------|-----------------|---------|--------------------|------------|---------------------|
|           |                       | CHILDREN | <b>PAYMENTS</b>    |         | <b>PAYMENTS</b> |         | PAYMENTS           | CHILDREN   | PAYMENTS            |
|           |                       |          |                    |         |                 |         |                    |            |                     |
| NW REGION | ATCHISON              | 0        | \$0                | 0       |                 | 0       | \$0                |            | \$0                 |
|           | CALDWELL              | 2        | \$661              | 0       | 7.7             | 7       | \$565              |            | \$1,227             |
|           | CARROLL               | 0        | 7.7                |         |                 |         | \$619              |            | \$619               |
|           | CASS                  | 67       | \$30,443           | 73      |                 | 257     | \$78,606           |            | \$132,958           |
|           | CHARITON              | 3        | \$153              | 2       |                 |         | \$145              | 6          | \$936               |
|           | CLINTON<br>COOPER     | 10       | \$0<br>\$2,445     | 0<br>12 |                 | 5<br>49 | \$821<br>\$6,640   | 5<br>71    | \$821<br>\$11,768   |
|           | DAVIESS               | 4        | \$2,445<br>\$1,155 |         |                 | 12      | \$6,640<br>\$1,958 |            | \$11,768            |
|           | GENTRY                | 7        | \$1,155            |         |                 | 5       | \$1,936<br>\$786   |            | \$2,445             |
|           | GRUNDY                | 8        |                    | 2       |                 | 18      | \$2,932            | 28         | \$4,931             |
|           | HARRISON              | 0        |                    | 0       |                 | 0       | \$2,432            |            | \$4,731             |
|           | HOLT                  | 0        |                    | 0       |                 | 0       | \$0                |            | \$0                 |
|           | JOHNSON               | 26       | \$12,116           | -       | 7.7             | 90      | \$23,976           |            | \$41,817            |
|           | LAFAYETTE             | 15       | \$6,388            | 15      |                 | 39      | \$10,207           | 69         | \$20,819            |
|           | LINN                  | 4        | \$869              | 0       |                 | 9       | \$741              | 13         | \$1,610             |
|           | LIVINGSTON            | 11       | \$4,134            | 4       |                 | 8       | \$1,473            | 23         | \$7,214             |
|           | MERCER                | 0        |                    |         |                 | 0       | \$0                |            | \$(                 |
|           | NODAWAY               | 0        |                    |         | 7.7             | 6       | \$366              | _          | \$366               |
|           | PETTIS                | 30       | \$9,905            | 10      |                 |         | \$25,007           | 163        | \$38,102            |
|           | PUTNAM                | 4        | \$664              | 0       |                 | 5       | \$944              | 9          | \$1,608             |
|           | RAY                   | 0        |                    | 2       |                 | 3       | \$372              | 5          | \$857               |
|           | SALINE                | 1        | \$348              | 2       |                 | 5       | \$779              | 8          | \$1,703             |
|           | SULLIVAN              | 0        |                    |         |                 | 0       | \$0                |            | \$0                 |
|           | WORTH                 | 0        |                    | 0       |                 | 0       | \$0                |            | \$0                 |
|           | NW TOTAL              | 192      | \$72,583           | 142     | \$43,728        | 648     | \$156,938          | 980        | \$273,249           |
|           |                       |          |                    |         |                 |         |                    |            |                     |
| NE REGION | ADAIR                 | 24       | \$7,063            | 4       | \$1,115         | 45      | \$8,562            | 73         | \$16,741            |
|           | AUDRAIN               | 12       | \$2,254            | 12      | \$4,008         | 25      | \$4,158            |            | \$10,420            |
|           | BOONE                 | 146      | \$90,143           | 66      |                 | 677     | \$311,852          |            | \$440,035           |
|           | CALLAWAY              | 37       | \$10,121           | 26      |                 | 107     | \$22,096           |            | \$40,040            |
|           | CLARK                 | 6        | \$1,899            | 1       | \$319           | 2       | \$949              | 9          | \$3,166             |
|           | COLE                  | 95       | \$56,493           |         | \$24,016        | 413     | \$134,183          | 575        | \$214,692           |
|           | GASCONADE             | 4        | \$1,671            | 9       |                 | 21      | \$4,939            |            | \$10,655            |
|           | HOWARD                | 3        | \$1,664            | 0       |                 | 10      | \$1,697            | 13         | \$3,361             |
|           | KNOX                  | 5        | \$622              | 0       |                 | 8       | \$1,388            | 13         | \$2,010             |
|           | LEWIS                 | 0        |                    | 0       |                 | 0       | \$0                |            | \$0                 |
|           | LINCOLN               | 37       | \$13,490           |         |                 | 48      | \$12,158           |            | \$30,770            |
|           | MACON                 | 13       | \$3,493            |         |                 | 29      | \$5,143            |            | \$9,377             |
|           | MARION                | 17       | \$4,970            |         |                 | 53      | \$10,209           |            | \$24,096            |
|           | MONITEAU              | 15       | \$4,684            | 7       |                 | 34      | \$7,840            |            | \$15,307            |
|           | MONROE                | 14       | \$3,175            | 3       |                 | 17<br>1 | \$3,088<br>\$73    |            | \$7,632             |
|           | MONTGOMERY<br>OSAGE   | 7        | \$2,031<br>\$3,353 |         |                 | -       |                    |            | \$2,665<br>\$11,310 |
|           | PIKE                  | 12       | \$3,333<br>\$1,768 |         |                 | 38      |                    |            | \$6,786             |
|           | RALLS                 | 6        |                    |         |                 | 30      | \$3,148<br>\$363   |            | \$2,796             |
|           | RANDOLPH              | 35       | \$1,560            |         |                 |         |                    |            | \$38,986            |
|           | SCHUYLER              | 0        |                    |         |                 |         | \$15,761           |            | \$30,960            |
|           | SCOTLAND              | 5        |                    |         |                 |         | \$420              |            | \$1,346             |
|           | SHELBY                | 4        | \$777              | 2       |                 | 2       | \$435              |            | \$1,708             |
|           | WARREN                | 0        |                    |         |                 | 1       | \$97               |            | \$259               |
|           | NE TOTAL              | 503      | \$228,153          |         |                 | 1,644   | \$555,427          |            | \$894,583           |
|           |                       | 330      |                    |         | ,550            | .,,,,   | , == 2, 1.2.       | =,.51      | , = : . , = 30      |
| SE REGION | BOLLINGER             | 5        | \$1,250            | 0       | \$0             | 3       | \$430              | 8          | \$1,680             |
|           | BUTLER                | 96       | \$41,654           |         |                 | 217     | \$54,215           |            | \$111,295           |
|           | CAPE GIRARDEAU        | 73       | \$21,335           |         |                 |         | \$36,721           |            | \$71,304            |
|           | CARTER                | 0        |                    |         | \$0             | 0       |                    |            | \$0                 |
|           | CRAWFORD              | 7        | \$1,874            | 5       | \$751           | 36      | \$5,658            | 48         | \$8,282             |
|           | DENT                  | 20       | \$5,230            |         |                 | 24      | \$3,930            |            | \$10,296            |
|           | DUNKLIN               | 32       | \$10,104           |         | \$8,694         | 108     | \$27,176           | 168        | \$45,975            |
|           | HOWELL                | 38       | \$15,014           |         |                 | 100     | \$23,225           | 155        | \$44,912            |
|           | IRON                  | 7        | \$1,268            | 5       | \$1,573         | 15      | \$2,252            |            | \$5,093             |
| I .       | MADISON               | 28       | \$14,373           | 19      | \$6,941         | 50      |                    |            | \$35,853            |
|           |                       |          |                    |         |                 |         |                    |            |                     |
|           | MARIES<br>MISSISSIPPI | 2<br>18  | \$463              | 0       |                 | 2<br>15 | \$487              | 34         | \$951               |