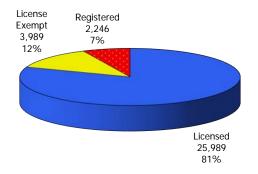

## 12-Month Average October 2018 - September 2019

Figure 4. Children Served by Provider

#### 12-Month Average October 2018 - September 2019

TABLE 1. CHILD CARE STATEWIDE SUMMARY SEPTEMBER 2019

|                               | NUMBER       | NUMBER       | NUMBER       | NUMBER       | CHANGE     | CHANGE       | CHANGE    |
|-------------------------------|--------------|--------------|--------------|--------------|------------|--------------|-----------|
|                               | OR AMOUNT    | OR AMOUNT    | OR AMOUNT    | OR AMOUNT    | FROM       | FROM         | FROM      |
|                               | SEP-2019     | AUG-2019     | JUL-2019     | SEP-2018     | LAST MONTH | 2 MONTHS AGO | LAST YEAR |
| APPLICATIONS RECEIVED         | F 0C4        | C 422        | F 402        | F 120        | -21.3%     | -6.3%        | -1.1%     |
|                               | 5,064        | 6,433        | 5,402        | 5,120        |            |              |           |
| APPLICATIONS APPROVED         | 2,358        | 2,803        | 2,174        | 2,429        | -15.9%     | 8.5%         | -2.9%     |
| APPLICATIONS REJECTED         | 2,823        | 2,965        | 2,517        | 2,787        | -4.8%      | 12.2%        | 1.3%      |
| APPLICATIONS PENDING          | 1,411        | 1,719        | 1,455        | 1,448        | -17.9%     |              | -2.6%     |
| 15 DAYS OR LESS               | 1,341        | 1,569        | 1,349        | 1,275        | -14.5%     | -0.6%        | 5.2%      |
| MORE THAN 15 DAYS             | 70           | 150          | 106          | 173          | -53.3%     | -34.0%       | -59.5%    |
|                               |              |              |              |              |            |              |           |
| HOUSEHOLD REASON FOR CARE*    |              |              |              |              |            |              |           |
| EMPLOYMENT                    | 14,499       | 14,551       | 14,788       | 15,957       | -0.4%      | -2.0%        | -9.1%     |
| EDUCATION                     | 927          | 884          | 906          | 1,064        | 4.9%       | 2.3%         | -12.9%    |
| TRAINING                      | 498          | 505          | 484          | 414          | -1.4%      | 2.9%         | 20.3%     |
| PROTECTIVE SERVICES           | 7,491        | 7,122        | 6,962        | 7,575        | 5.2%       | 7.6%         | -1.1%     |
| SPECIAL NEED                  | 34           | 42           | 41           | 40           | -19.0%     | -17.1%       | -15.0%    |
| INCAPACITATED PARENT          | 148          | 152          | 150          | 154          | -2.6%      | -1.3%        | -3.9%     |
| HOMELESS                      |              |              |              |              |            |              | 122.2%    |
|                               | 40           | 36           | 35           | 18           | 11.1%      |              |           |
| TOTAL HOUSEHOLDS              | 23,637       | 23,292       | 23,366       | 25,222       | 1.5%       | 1.2%         | -6.3%     |
| CUTI DDEN CEDVED DV EACTI TTV |              |              |              |              |            |              |           |
| CHILDREN SERVED BY FACILITY   |              |              |              |              |            |              |           |
| CENTER CARE                   | 27,424       | 26,551       | 26,818       | 28,703       | 3.3%       | 2.3%         | -4.5%     |
| FAMILY HOME CARE              | 3,882        | 3,919        | 3,964        | 4,984        | -0.9%      | -2.1%        | -22.1%    |
| GROUP HOME CARE               | 644          | 601          | 637          | 813          | 7.2%       | 1.1%         | -20.8%    |
|                               |              |              |              |              |            |              |           |
| CHILDREN SERVED BY PROVIDER   |              |              |              |              |            |              |           |
| LICENSED                      | 25,989       | 24,968       | 25,299       | 27,378       | 4.1%       | 2.7%         | -5.1%     |
| LICENSE EXEMPT                | 3,989        | 3,852        | 3,798        | 4,308        | 3.6%       | 5.0%         | -7.4%     |
| REGISTERED                    | 2,246        | 2,334        | 2,431        | 3,113        | -3.8%      | -7.6%        | -27.9%    |
|                               | · ·          | ,            | ,            | ,            |            |              |           |
| TOTAL (UNDUPLICATED)          |              |              |              |              |            |              |           |
| CHILDREN SERVED               | 31,759       | 30,934       | 31,276       | 34,230       | 2.7%       | 1.5%         | -7.2%     |
| CHILD CARE PAYMENTS           | \$13,442,565 | \$12,163,658 | \$11,003,784 | \$12,266,655 | 10.5%      | 22.2%        | 9.6%      |
| AVERAGE PER CHILD             | \$423        | \$393        | \$352        | \$358        | 7.6%       | 20.3%        | 18.1%     |
|                               | 7 :=-3       | 7555         | 7            | 7223         |            |              |           |
| OTHER ASSISTANCE RECEIVED     |              |              |              |              |            |              |           |
| TEMPORARY ASSISTANCE          |              |              |              |              |            |              |           |
| CHILDREN SERVED               | 1,383        | 1,362        | 1,334        | 1,420        | 1.5%       | 3.7%         | -2.6%     |
| CHILD CARE PAYMENTS           | \$678,748    | \$592,202    | \$522,647    | \$563,887    | 14.6%      | 29.9%        | 20.4%     |
| AVERAGE PER CHILD             | \$491        | \$435        | \$392        | \$397        | 12.9%      |              | 23.6%     |
| MEDICAID ONLY                 | φτэι         | ФССТ         | \$39Z        | фЭЭЛ         | 12.570     | 25.570       | 23.070    |
|                               | 10 522       | 10.022       | 10 442       | 21 020       | 2.00/      | 0.50/        | 15 50/    |
| CHILDREN SERVED               | 18,532       | 18,032       | 18,442       | 21,920       | 2.8%       | 0.5%         | -15.5%    |
| CHILD CARE PAYMENTS           | \$7,437,245  | \$6,539,829  | \$6,078,770  | \$7,338,540  | 13.7%      | 22.3%        | 1.3%      |
| AVERAGE PER CHILD             | \$401        | \$363        | \$330        | \$335        | 10.7%      | 21.8%        | 19.9%     |
| FOOD STAMPS ONLY              |              |              |              |              |            |              |           |
| CHILDREN SERVED               | 3,553        | 3,673        | 3,698        | 2,668        | -3.3%      | -3.9%        | 33.2%     |
| CHILD CARE PAYMENTS           | \$1,517,721  | \$1,387,819  | \$1,255,807  | \$945,035    | 9.4%       | 20.9%        | 60.6%     |
| AVERAGE PER CHILD             | \$427        | \$378        | \$340        | \$354        | 13.1%      | 25.8%        | 20.6%     |
| CHILDREN SERVICES             |              |              |              |              |            |              |           |
| CHILDREN SERVED               | 7,491        | 7,122        | 6,962        | 7,575        | 5.2%       | 7.6%         | -1.1%     |
| CHILD CARE PAYMENTS           | \$3,509,243  | \$3,391,786  | \$2,896,956  | \$3,210,712  | 3.5%       | 21.1%        | 9.3%      |
| AVERAGE PER CHILD             | \$468        | \$476        | \$416        | \$424        | -1.6%      | 12.6%        | 10.5%     |
| NO OTHER IM ASSISTANCE        | Ψ.00         | Ψ 17 0       | Ψ.10         | Ψ121         | 1.570      | 12.570       | 10.570    |
| CHILDREN SERVED               | 814          | 750          | 851          | 654          | 8.5%       | -4.3%        | 24.5%     |
|                               |              |              |              |              |            |              |           |
| CHILD CARE PAYMENTS           | \$299,609    | \$252,022    | \$249,605    | \$208,480    | 18.9%      | 20.0%        | 43.7%     |
| AVERAGE PER CHILD             | \$368        | \$336        | \$293        | \$319        | 9.5%       | 25.5%        | 15.5%     |