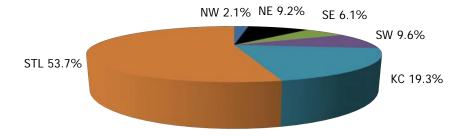

| 197                      | \$44,869                  | \$325                               | \$228                           |
| ST. LOUIS REGION   | 373                        | 549                      | \$160,996                 | \$432                               |                                 |
|                    |                            |                          |                           |                                     |                                 |
| STATEWIDE          | 712                        | 1,022                    | \$249,636                 | \$351                               | \$244                           |

Figure 15. Transitional Households by Region September 2019



Figure 16. Transitional Children by Region September 2019



NOTE: The Transitional Child Care (TCC) benefit is at a reduced rate of the traditional child care benefit, meaning TCC families have an increased responsibility for their child care cost. TCC is only available to current child care families who have an increase in income making them ineligible for traditional child care assistance. The rate depends on the family size and countable income.

TABLE 6A1. TRANSITIONAL CHILD CARE - LEVEL 1
SEPTEMBER 2019

|                    | TRANSITIONAL<br>HOUSEHOLDS | TRANSITIONAL<br>CHILDREN | TRANSITIONAL EXPENDITURES | AVERAGE<br>HOUSEHOLD<br>EXPENDITURE | AVERAGE<br>CHILD<br>EXPENDITURE |
|--------------------|----------------------------|--------------------------|---------------------------|-------------------------------------|--------------------