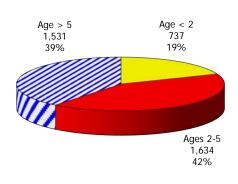

# September 2019

12-Month Average October 2018 - September 2019

TABLE 4. CHILDREN SERVED AND PAYMENTS BY FUND CATEGORY SEPTEMBER 2019

|           |                       | FCS/AC   | CTS/IIS            | ADOPTIO | N SUBSIDY       | INCOME  | ELIGIBLE           | TOTAL (UNI | DUPLICATED)         |
|-----------|-----------------------|----------|--------------------|---------|-----------------|---------|--------------------|------------|---------------------|
|           |                       | CHILDREN | <b>PAYMENTS</b>    |         | <b>PAYMENTS</b> |         | PAYMENTS           | CHILDREN   | PAYMENTS            |
|           |                       |          |                    |         |                 |         |                    |            |                     |
| NW REGION | ATCHISON              | 0        | \$0                | 0       |                 | 0       | \$0                |            | \$0                 |
|           | CALDWELL              | 2        | \$661              | 0       | 7.7             | 7       | \$565              |            | \$1,227             |
|           | CARROLL               | 0        | 7.7                |         |                 |         | \$619              |            | \$619               |
|           | CASS                  | 67       | \$30,443           | 73      |                 | 257     | \$78,606           |            | \$132,958           |
|           | CHARITON              | 3        | \$153              | 2       |                 |         | \$145              | 6          | \$936               |
|           | CLINTON<br>COOPER     | 10       | \$0<br>\$2,445     | 0<br>12 |                 | 5<br>49 | \$821<br>\$6,640   | 5<br>71    | \$821<br>\$11,768   |
|           | DAVIESS               | 4        | \$2,445<br>\$1,155 |         |                 | 12      | \$6,640<br>\$1,958 |            | \$11,768            |
|           | GENTRY                | 7        | \$1,155            |         |                 | 5       | \$1,936<br>\$786   |            | \$2,445             |
|           | GRUNDY                | 8        |                    | 2       |                 | 18      | \$2,932            | 28         | \$4,931             |
|           | HARRISON              | 0        |                    | 0       |                 | 0       | \$2,432            |            | \$4,731             |
|           | HOLT                  | 0        |                    | 0       |                 | 0       | \$0                |            | \$0                 |
|           | JOHNSON               | 26       | \$12,116           | -       | 7.7             | 90      | \$23,976           |            | \$41,817            |
|           | LAFAYETTE             | 15       | \$6,388            | 15      |                 | 39      | \$10,207           | 69         | \$20,819            |
|           | LINN                  | 4        | \$869              | 0       |                 | 9       | \$741              | 13         | \$1,610             |
|           | LIVINGSTON            | 11       | \$4,134            | 4       |                 | 8       | \$1,473            | 23         | \$7,214             |
|           | MERCER                | 0        |                    |         |                 | 0       | \$0                |            | \$(                 |
|           | NODAWAY               | 0        |                    |         | 7.7             | 6       | \$366              | _          | \$366               |
|           | PETTIS                | 30       | \$9,905            | 10      |                 |         | \$25,007           | 163        | \$38,102            |
|           | PUTNAM                | 4        | \$664              | 0       |                 | 5       | \$944              | 9          | \$1,608             |
|           | RAY                   | 0        |                    | 2       |                 | 3       | \$372              | 5          | \$857               |
|           | SALINE                | 1        | \$348              | 2       |                 | 5       | \$779              | 8          | \$1,703             |
|           | SULLIVAN              | 0        |                    |         |                 | 0       | \$0                |            | \$0                 |
|           | WORTH                 | 0        |                    | 0       |                 | 0       | \$0                |            | \$0                 |
|           | NW TOTAL              | 192      | \$72,583           | 142     | \$43,728        | 648     | \$156,938          | 980        | \$273,249           |
|           |                       |          |                    |         |                 |         |                    |            |                     |
| NE REGION | ADAIR                 | 24       | \$7,063            | 4       | \$1,115         | 45      | \$8,562            | 73         | \$16,741            |
|           | AUDRAIN               | 12       | \$2,254            | 12      | \$4,008         | 25      | \$4,158            |            | \$10,420            |
|           | BOONE                 | 146      | \$90,143           | 66      |                 | 677     | \$311,852          |            | \$440,035           |
|           | CALLAWAY              | 37       | \$10,121           | 26      |                 | 107     | \$22,096           |            | \$40,040            |
|           | CLARK                 | 6        | \$1,899            | 1       | \$319           | 2       | \$949              | 9          | \$3,166             |
|           | COLE                  | 95       | \$56,493           |         | \$24,016        | 413     | \$134,183          | 575        | \$214,692           |
|           | GASCONADE             | 4        | \$1,671            | 9       |                 | 21      | \$4,939            |            | \$10,655            |
|           | HOWARD                | 3        | \$1,664            | 0       |                 | 10      | \$1,697            | 13         | \$3,361             |
|           | KNOX                  | 5        | \$622              | 0       |                 | 8       | \$1,388            | 13         | \$2,010             |
|           | LEWIS                 | 0        |                    | 0       |                 | 0       | \$0                |            | \$0                 |
|           | LINCOLN               | 37       | \$13,490           |         |                 | 48      | \$12,158           |            | \$30,770            |
|           | MACON                 | 13       | \$3,493            |         |                 | 29      | \$5,143            |            | \$9,377             |
|           | MARION                | 17       | \$4,970            |         |                 | 53      | \$10,209           |            | \$24,096            |
|           | MONITEAU              | 15       | \$4,684            | 7       |                 | 34      | \$7,840            |            | \$15,307            |
|           | MONROE                | 14       | \$3,175            | 3       |                 | 17<br>1 | \$3,088<br>\$73    |            | \$7,632             |
|           | MONTGOMERY<br>OSAGE   | 7        | \$2,031<br>\$3,353 |         |                 | -       |                    |            | \$2,665<br>\$11,310 |
|           | PIKE                  | 12       | \$3,333<br>\$1,768 |         |                 | 38      |                    |            | \$6,786             |
|           | RALLS                 | 6        |                    |         |                 | 30      | \$3,148<br>\$363   |            | \$2,796             |
|           | RANDOLPH              | 35       | \$1,560            |         |                 |         |                    |            | \$38,986            |
|           | SCHUYLER              | 0        |                    |         |                 |         | \$15,761           |            | \$30,960            |
|           | SCOTLAND              | 5        |                    |         |                 |         | \$420              |            | \$1,346             |
|           | SHELBY                | 4        | \$777              | 2       |                 | 2       | \$435              |            | \$1,708             |
|           | WARREN                | 0        |                    |         |                 | 1       | \$97               |            | \$259               |
|           | NE TOTAL              | 503      | \$228,153          |         |                 | 1,644   | \$555,427          |            | \$894,583           |
|           |                       | 330      |                    |         | ,550            | .,,,,   | , == 2, 1.2.       | =,.51      | , = : . , = 30      |
| SE REGION | BOLLINGER             | 5        | \$1,250            | 0       | \$0             | 3       | \$430              | 8          | \$1,680             |
|           | BUTLER                | 96       | \$41,654           |         |                 | 217     | \$54,215           |            | \$111,295           |
|           | CAPE GIRARDEAU        | 73       | \$21,335           |         |                 |         | \$36,721           |            | \$71,304            |
|           | CARTER                | 0        |                    |         | \$0             | 0       |                    |            | \$0                 |
|           | CRAWFORD              | 7        | \$1,874            | 5       | \$751           | 36      | \$5,658            | 48         | \$8,282             |
|           | DENT                  | 20       | \$5,230            |         |                 | 24      | \$3,930            |            | \$10,296            |
|           | DUNKLIN               | 32       | \$10,104           |         | \$8,694         | 108     | \$27,176           | 168        | \$45,975            |
|           | HOWELL                | 38       | \$15,014           |         |                 | 100     | \$23,225           | 155        | \$44,912            |
|           | IRON                  | 7        | \$1,268            | 5       | \$1,573         | 15      | \$2,252            |            | \$5,093             |
| I .       | MADISON               | 28       | \$14,373           | 19      | \$6,941         | 50      |                    |            | \$35,853            |
|           |                       |          |                    |         |                 |         |                    |            |                     |
|           | MARIES<br>MISSISSIPPI | 2<br>18  | \$463              | 0       |                 | 2<br>15 | \$487              | 34         | \$951               |