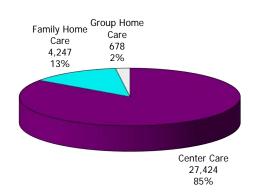

## 12-Month Average October 2018 - September 2019

Figure 4. Children Served by Provider

#### 12-Month Average October 2018 - September 2019

TABLE 1. CHILD CARE STATEWIDE SUMMARY SEPTEMBER 2019

|                               | NUMBER       | NUMBER       | NUMBER       | NUMBER       | CHANGE     | CHANGE       | CHANGE    |
|-------------------------------|--------------|--------------|--------------|--------------|------------|--------------|-----------|
|                               | OR AMOUNT    | OR AMOUNT    | OR AMOUNT    | OR AMOUNT    | FROM       | FROM         | FROM      |
|                               | SEP-2019     | AUG-2019     | JUL-2019     | SEP-2018     | LAST MONTH | 2 MONTHS AGO | LAST YEAR |
| APPLICATIONS RECEIVED         | F 0C4        | C 422        | F 402        | F 120        | -21.3%     | -6.3%        | -1.1%     |
|                               | 5,064        | 6,433        | 5,402        | 5,120        |            |              |           |
| APPLICATIONS APPROVED         | 2,358        | 2,803        | 2,174        | 2,429        | -15.9%     | 8.5%         | -2.9%     |
| APPLICATIONS REJECTED         | 2,823        | 2,965        | 2,517        | 2,787        | -4.8%      | 12.2%        | 1.3%      |
| APPLICATIONS PENDING          | 1,411        | 1,719        | 1,455        | 1,448        | -17.9%     |              | -2.6%     |
| 15 DAYS OR LESS               | 1,341        | 1,569        | 1,349        | 1,275        | -14.5%     | -0.6%        | 5.2%      |
| MORE THAN 15 DAYS             | 70           | 150          | 106          | 173          | -53.3%     | -34.0%       | -59.5%    |
|                               |              |              |              |              |            |              |           |
| HOUSEHOLD REASON FOR CARE*    |              |              |              |              |            |              |           |
| EMPLOYMENT                    | 14,499       | 14,551       | 14,788       | 15,957       | -0.4%      | -2.0%        | -9.1%     |
| EDUCATION                     | 927          | 884          | 906          | 1,064        | 4.9%       | 2.3%         | -12.9%    |
| TRAINING                      | 498          | 505          | 484          | 414          | -1.4%      | 2.9%         | 20.3%     |
| PROTECTIVE SERVICES           | 7,491        | 7,122        | 6,962        | 7,575        | 5.2%       | 7.6%         | -1.1%     |
| SPECIAL NEED                  | 34           | 42           | 41           | 40           | -19.0%     | -17.1%       | -15.0%    |
| INCAPACITATED PARENT          | 148          | 152          | 150          | 154          | -2.6%      | -1.3%        | -3.9%     |
| HOMELESS                      |              |              |              |              |            |              | 122.2%    |
|                               | 40           | 36           | 35           | 18           | 11.1%      |              |           |
| TOTAL HOUSEHOLDS              | 23,637       | 23,292       | 23,366       | 25,222       | 1.5%       | 1.2%         | -6.3%     |
| CUTI DDEN CEDVED DV EACTI TTV |              |              |              |              |            |              |           |
| CHILDREN SERVED BY FACILITY   |              |              |              |              |            |              |           |
| CENTER CARE                   | 27,424       | 26,551       | 26,818       | 28,703       | 3.3%       | 2.3%         | -4.5%     |
| FAMILY HOME CARE              | 3,882        | 3,919        | 3,964        | 4,984        | -0.9%      | -2.1%        | -22.1%    |
| GROUP HOME CARE               | 644          | 601          | 637          | 813          | 7.2%       | 1.1%         | -20.8%    |
|                               |              |              |              |              |            |              |           |
| CHILDREN SERVED BY PROVIDER   |              |              |              |              |            |              |           |
| LICENSED                      | 25,989       | 24,968       | 25,299       | 27,378       | 4.1%       | 2.7%         | -5.1%     |
| LICENSE EXEMPT                | 3,989        | 3,852        | 3,798        | 4,308        | 3.6%       | 5.0%         | -7.4%     |
| REGISTERED                    | 2,246        | 2,334        | 2,431        | 3,113        | -3.8%      | -7.6%        | -27.9%    |
|                               | · ·          | ,            | ,            | ,            |            |              |           |
| TOTAL (UNDUPLICATED)          |              |              |              |              |            |              |           |
| CHILDREN SERVED               | 31,759       | 30,934       | 31,276       | 34,230       | 2.7%       | 1.5%         | -7.2%     |
| CHILD CARE PAYMENTS           | \$13,442,565 | \$12,163,658 | \$11,003,784 | \$12,266,655 | 10.5%      | 22.2%        | 9.6%      |
| AVERAGE PER CHILD             | \$423        | \$393        | \$352        | \$358        | 7.6%       | 20.3%        | 18.1%     |
|                               | 7 :=-3       | 7555         | 7            | 7223         |            |              |           |
| OTHER ASSISTANCE RECEIVED     |              |              |              |              |            |              |           |
| TEMPORARY ASSISTANCE          |              |              |              |              |            |              |           |
| CHILDREN SERVED               | 1,383        | 1,362        | 1,334        | 1,420        | 1.5%       | 3.7%         | -2.6%     |
| CHILD CARE PAYMENTS           | \$678,748    | \$592,202    | \$522,647    | \$563,887    | 14.6%      | 29.9%        | 20.4%     |
| AVERAGE PER CHILD             | \$491        | \$435        | \$392        | \$397        | 12.9%      |              | 23.6%     |
| MEDICAID ONLY                 | φτэι         | ФССТ         | \$39Z        | фЭЭЛ         | 12.570     | 25.570       | 23.070    |
|                               | 10 522       | 10.022       | 10 442       | 21 020       | 2.00/      | 0.50/        | 15 50/    |
| CHILDREN SERVED               | 18,532       | 18,032       | 18,442       | 21,920       | 2.8%       | 0.5%         | -15.5%    |
| CHILD CARE PAYMENTS           | \$7,437,245  | \$6,539,829  | \$6,078,770  | \$7,338,540  | 13.7%      | 22.3%        | 1.3%      |
| AVERAGE PER CHILD             | \$401        | \$363        | \$330        | \$335        | 10.7%      | 21.8%        | 19.9%     |
| FOOD STAMPS ONLY              |              |              |              |              |            |              |           |
| CHILDREN SERVED               | 3,553        | 3,673        | 3,698        | 2,668        | -3.3%      | -3.9%        | 33.2%     |
| CHILD CARE PAYMENTS           | \$1,517,721  | \$1,387,819  | \$1,255,807  | \$945,035    | 9.4%       | 20.9%        | 60.6%     |
| AVERAGE PER CHILD             | \$427        | \$378        | \$340        | \$354        | 13.1%      | 25.8%        | 20.6%     |
| CHILDREN SERVICES             |              |              |              |              |            |              |           |
| CHILDREN SERVED               | 7,491        | 7,122        | 6,962        | 7,575        | 5.2%       | 7.6%         | -1.1%     |
| CHILD CARE PAYMENTS           | \$3,509,243  | \$3,391,786  | \$2,896,956  | \$3,210,712  | 3.5%       | 21.1%        | 9.3%      |
| AVERAGE PER CHILD             | \$468        | \$476        | \$416        | \$424        | -1.6%      | 12.6%        | 10.5%     |
| NO OTHER IM ASSISTANCE        | Ψ.00         | Ψ 17 0       | Ψ.10         | Ψ121         | 1.570      | 12.570       | 10.570    |
| CHILDREN SERVED               | 814          | 750          | 851          | 654          | 8.5%       | -4.3%        | 24.5%     |
|                               |              |              |              |              |            |              |           |
| CHILD CARE PAYMENTS           | \$299,609    | \$252,022    | \$249,605    | \$208,480    | 18.9%      | 20.0%        | 43.7%     |
| AVERAGE PER CHILD             | \$368        | \$336        | \$293        | \$319        | 9.5%       | 25.5%        | 15.5%     |