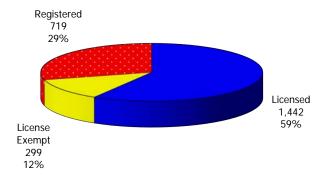

#### 12-Month Average October 2018 - September 2019

Figure 3. Children Served by Facility

September 2019