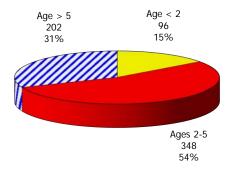

# **TABLE OF CONTENTS**

| Figure | 1   | Map of Regions                                     | 1     |
|--------|-----|----------------------------------------------------|-------|
| Figure | 2   | Reason for Care                                    | 2     |
| Figure | 3   | Children Served by Facility                        | 2     |
| Figure | 4   | Children Served by Provider                        | 2     |
| Table  | 1   | Statewide Summary                                  | 3     |
| Table  | 2   | Applications                                       | 4-5   |
| Table  | 3   | Reason for Care                                    | 6-7   |
| Figure | 5   | Children Served                                    | 8     |
| Figure | 6   | Child Care Payments                                | 8     |
| Figure | 7   | Children Served by Region                          | 9     |
| Table  | 4   | Children Served and Payments by Fund Category      | 10-11 |
| Figure | 8   | Total Children Served By Age Group                 | 12    |
| Figure | 9   | Children Served Age < 2 by Facility                | 12    |
| Figure | 10  | Children Served Ages 2-5 by Facility               | 13    |
| Figure | 11  | Children Served Ages > 5 by Facility               | 13    |
| Figure | 12  | Children Served in Center by Age                   | 14    |
| Figure | 13  | Children Served in Family Home by Age              | 14    |
| Figure | 14  | Children Served in Group Home by Age               | 14    |
| Table  | 5   | Children Served & Payments by Child Age & Facility | 15-16 |
| Table  | 6   | Child Care Demographics                            | 17    |
| Table  | 6A  | Transitional Child Care – Summary                  | 18    |
| Figure | 15  | Transitional Households by Region                  | 18    |
| Figure | 16  | Transitional Children by Region                    | 18    |
| Table  | 6A1 | Transitional Child Care – Level 1                  | 19    |

## 12-Month Average October 2018 - September 2019

Figure 4. Children Served by Provider