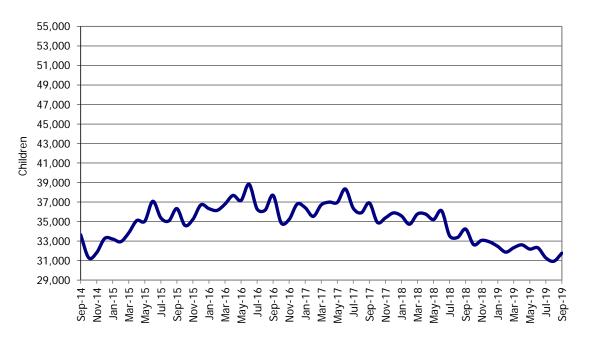

NOTE: Households include those active & authorized for care at month end, except for Protective Services which are considered single child households active during the month.

Figure 5. Children Served

Figure 6. Child Care Payments