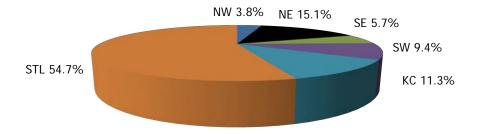

## 12-Month Average October 2018 - September 2019

Figure 4. Children Served by Provider