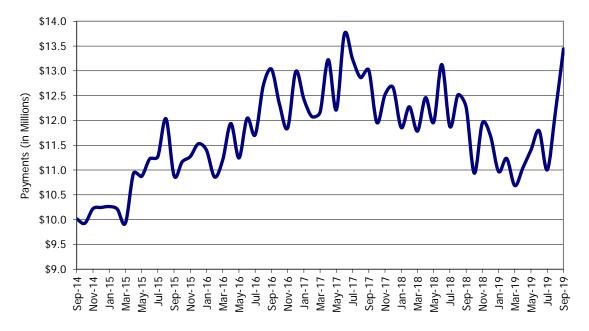

NOTE: Households include those active & authorized for care at month end, except for Protective Services which are considered single child households active during the month.

Figure 5. Children Served

Figure 6. Child Care Payments