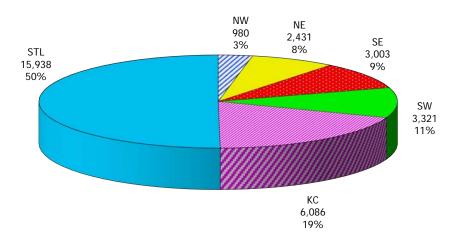

10,492              |            |           | 255 | 2,165               | 13       |                                       | 16            |
|              | IOIL                 | 10,772              | ,,7,2      | 700       | 233 | در، ادی             | 13       | - 33                                  | 10            |
| STATEWIDE    |                      |                     |            | 927       |     |                     |          |                                       |               |

NOTE: Households include those active & authorized for care at month end, except for Protective Services which are considered single child households active during the month.

Figure 5. Children Served



Figure 6. Child Care Payments



Figure 7. Children Served By Region

# September 2019



12-Month Average October 2018 - September 2019



TABLE 4. CHILDREN SERVED AND PAYMENTS BY FUND CATEGORY SEPTEMBER 2019

|           |                       | FCS/AC   | CTS/IIS            | ADOPTIO | N SUBSIDY       | INCOME  | ELIGIBLE           | TOTAL (UNI | DUPLICATED)         |
|-----------|-----------------------|----------|--------------------|---------|-----------------|---------|--------------------|------------|---------------------|
|           |                       | CHILDREN | <b>PAYMENTS</b>    |         | <b>PAYMENTS</b> |         | PAYMENTS           | CHILDREN   | PAYMENTS            |
|           |                       |          |                    |         |                 |         |                    |            |                     |
| NW REGION | ATCHISO