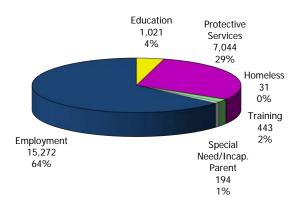

Figure 1. Regions

Figure 2. Reason for Child Care

#### 12-Month Average October 2018 - September 2019

TABLE 1. CHILD CARE STATEWIDE SUMMARY SEPTEMBER 2019

|                               | NUMBER       | NUMBER       | NUMBER       | NUMBER       | CHANGE     | CHANGE       | CHANGE    |
|-------------------------------|--------------|--------------|--------------|--------------|------------|--------------|-----------|
|                               | OR AMOUNT    | OR AMOUNT    | OR AMOUNT    | OR AMOUNT    | FROM       | FROM         | FROM      |
|                               | SEP-2019     | AUG-2019     | JUL-2019     | SEP-2018     | LAST MONTH | 2 MONTHS AGO | LAST YEAR |
| APPLICATIONS RECEIVED         | F 0C4        | C 422        | F 402        | F 120        | -21.3%     | -6.3%        | -1.1%     |
|                               | 5,064        | 6,433        | 5,402        | 5,120        |            |              |           |
| APPLICATIONS APPROVED         | 2,358        | 2,803        | 2,174        | 2,429        | -15.9%     | 8.5%         | -2.9%     |
| APPLICATIONS REJECTED         | 2,823        | 2,965        | 2,517        | 2,787        | -4.8%      | 12.2%        | 1.3%      |
| APPLICATIONS PENDING          | 1,411        | 1,719        | 1,455        | 1,448        | -17.9%     |              | -2.6%     |
| 15 DAYS OR LESS               | 1,341        | 1,569        | 1,349        | 1,275        | -14.5%     | -0.6%        | 5.2%      |
| MORE THAN 15 DAYS             | 70           | 150          | 106          | 173          | -53.3%     | -34.0%       | -59.5%    |
|                               |              |              |              |              |            |              |           |
| HOUSEHOLD REASON FOR CARE*    |              |              |              |              |            |              |           |
| EMPLOYMENT                    | 14,499       | 14,551       | 14,788       | 15,957       | -0.4%      | -2.0%        | -9.1%     |
| EDUCATION                     | 927          | 884          | 906          | 1,064        | 4.9%       | 2.3%         | -12.9%    |
| TRAINING                      | 498          | 505          | 484          | 414          | -1.4%      | 2.9%         | 20.3%     |
| PROTECTIVE SERVICES           | 7,491        | 7,122        | 6,962        | 7,575        | 5.2%       | 7.6%         | -1.1%     |
| SPECIAL NEED                  | 34           | 42           | 41           | 40           | -19.0%     | -17.1%       | -15.0%    |
| INCAPACITATED PARENT          | 148          | 152          | 150          | 154          | -2.6%      | -1.3%        | -3.9%     |
| HOMELESS                      |              |              |              |              |            |              | 122.2%    |
|                               | 40           | 36           | 35           | 18           | 11.1%      |              |           |
| TOTAL HOUSEHOLDS              | 23,637       | 23,292       | 23,366       | 25,222       | 1.5%       | 1.2%         | -6.3%     |
| CUTI DDEN CEDVED DV EACTI TTV |              |              |              |              |            |              |           |
| CHILDREN SERVED BY FACILITY   |              |              |              |              |            |              |           |
| CENTER CARE                   | 27,424       | 26,551       | 26,818       | 28,703       | 3.3%       | 2.3%         | -4.5%     |
| FAMILY HOME CARE              | 3,882        | 3,919        | 3,964        | 4,984        | -0.9%      | -2.1%        | -22.1%    |
| GROUP HOME CARE               | 644          | 601          | 637          | 813          | 7.2%       | 1.1%         | -20.8%    |
|                               |              |              |              |              |            |              |           |
| CHILDREN SERVED BY PROVIDER   |              |              |              |              |            |              |           |
| LICENSED                      | 25,989       | 24,968       | 25,299       | 27,378       | 4.1%       | 2.7%         | -5.1%     |
| LICENSE EXEMPT                | 3,989        | 3,852        | 3,798        | 4,308        | 3.6%       | 5.0%         | -7.4%     |
| REGISTERED                    | 2,246        | 2,334        | 2,431        | 3,113        | -3.8%      | -7.6%        | -27.9%    |
|                               | · ·          | ,            | ,            | ,            |            |              |           |
| TOTAL (UNDUPLICATED)          |              |              |              |              |            |              |           |
| CHILDREN SERVED               | 31,759       | 30,934       | 31,276       | 34,230       | 2.7%       | 1.5%         | -7.2%     |
| CHILD CARE PAYMENTS           | \$13,442,565 | \$12,163,658 | \$11,003,784 | \$12,266,655 | 10.5%      | 22.2%        | 9.6%      |
| AVERAGE PER CHILD             | \$423        | \$393        | \$352        | \$358        | 7.6%       | 20.3%        | 18.1%     |
|                               | 7 :=-3       | 7555         | 7            | 7223         |            |              |           |
| OTHER ASSISTANCE RECEIVED     |              |              |              |              |            |              |           |
| TEMPORARY ASSISTANCE          |              |              |              |              |            |              |           |
| CHILDREN SERVED               | 1,383        | 1,362        | 1,334        | 1,420        | 1.5%       | 3.7%         | -2.6%     |
| CHILD CARE PAYMENTS           | \$678,748    | \$592,202    | \$522,647    | \$563,887    | 14.6%      | 29.9%        | 20.4%     |
| AVERAGE PER CHILD             | \$491        | \$435        | \$392        | \$397        | 12.9%      |              | 23.6%     |
| MEDICAID ONLY                 | φτэι         | ФССТ         | \$39Z        | фЭЭЛ         | 12.570     | 25.570       | 23.070    |
|                               | 10 522       | 10.022       | 10 442       | 21 020       | 2.00/      | 0.50/        | 15 50/    |
| CHILDREN SERVED               | 18,532       | 18,032       | 18,442       | 21,920       | 2.8%       | 0.5%         | -15.5%    |
| CHILD CARE PAYMENTS           | \$7,437,245  | \$6,539,829  | \$6,078,770  | \$7,338,540  | 13.7%      | 22.3%        | 1.3%      |
| AVERAGE PER CHILD             | \$401        | \$363        | \$330        | \$335        | 10.7%      | 21.8%        | 19.9%     |
| FOOD STAMPS ONLY              |              |              |              |              |            |              |           |
| CHILDREN SERVED               | 3,553        | 3,673        | 3,698        | 2,668        | -3.3%      | -3.9%        | 33.2%     |
| CHILD CARE PAYMENTS           | \$1,517,721  | \$1,387,819  | \$1,255,807  | \$945,035    | 9.4%       | 20.9%        | 60.6%     |
| AVERAGE PER CHILD             | \$427        | \$378        | \$340        | \$354        | 13.1%      | 25.8%        | 20.6%     |
| CHILDREN SERVICES             |              |              |              |              |            |              |           |
| CHILDREN SERVED               | 7,491        | 7,122        | 6,962        | 7,575        | 5.2%       | 7.6%         | -1.1%     |
| CHILD CARE PAYMENTS           | \$3,509,243  | \$3,391,786  | \$2,896,956  | \$3,210,712  | 3.5%       | 21.1%        | 9.3%      |
| AVERAGE PER CHILD             | \$468        | \$476        | \$416        | \$424        | -1.6%      | 12.6%        | 10.5%     |
| NO OTHER IM ASSISTANCE        | Ψ.00         | Ψ 17 0       | Ψ.10         | Ψ121         | 1.570      | 12.570       | 10.570    |
| CHILDREN SERVED               | 814          | 750          | 851          | 654          | 8.5%       | -4.3%        | 24.5%     |
|                               |              |              |              |              |            |              |           |
| CHILD CARE PAYMENTS           | \$299,609    | \$252,022    | \$249,605    | \$208,480    | 18.9%      | 20.0%        | 43.7%     |
| AVERAGE PER CHILD             | \$368        | \$336        | \$293        | \$319        | 9.5%       | 25.5%        | 15.5%     |