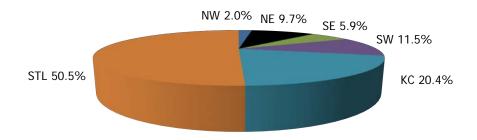

|
| KANSAS CITY REGION | 101                        | 149                      | \$36,671                  | \$363                               | \$246                           |
| ST. LOUIS REGION   | 250                        | 380                      | \$128,154                 | \$513                               | \$337                           |
|                    |                            |                          |                           |                                     |                                 |
| STATEWIDE          | 495                        | 733                      | \$202,426                 | \$409                               | \$276                           |

Figure 17. Transitional Households Level 1 by Region September 2019



Figure 18. Transitional Children Level 1 by Region September 2019



NOTE: The Transitional Child Care (TCC) - Level 1 benefit is at a reduced rate (75%) of the traditional child care benefit, meaning TCC families have an increased responsibility for their child care cost. TCC is only available to current child care families who have an increase in income making them ineligible for traditional child care assistance.

TABLE 6A2. TRANSITIONAL CHILD CARE - LEVEL 2
SEPTEMBER 2019

|                    | TRANSITIONAL<br>HOUSEHOLDS | TRANSITIONAL<br>CHILDREN | TRANSITIONAL EXPENDITURES | AVERAGE<br>HOUSEHOLD<br>EXPENDITURE | AVERAGE<br>CHILD<br>EXPENDITURE |
|--------------------|----------------------------|--------------------------|---------------------------|-------------------------------