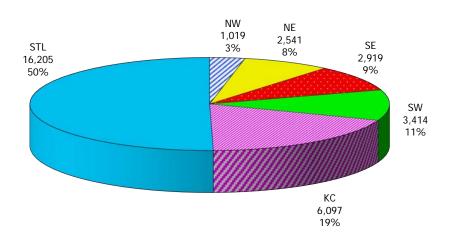

| 2,165               | 13       |                                       | 16            |
|              | IOIL                 | 10,772              | ,,7,2      | 700       | 233 | در، ادی             | 13       | - 33                                  | 10            |
| STATEWIDE    |                      |                     |            | 927       |     |                     |          |                                       |               |

NOTE: Households include those active & authorized for care at month end, except for Protective Services which are considered single child households active during the month.

Figure 5. Children Served



Figure 6. Child Care Payments



Figure 7. Children Served By Region

# September 2019



12-Month Average October 2018 - September 2019



TABLE 4. CHILDREN SERVED AND PAYMENTS BY FUND CATEGORY SEPTEMBER 2019

|           |                       | FCS/AC   | CTS/IIS            | ADOPTIO | N SUBSIDY       | INCOME  | ELIGIBLE           | TOTAL (UNI | DUPLICATED)         |
|-----------|-----------------------|----------|--------------------|---------|-----------------|---------|--------------------|------------|---------------------|
|           |                       | CHILDREN | <b>PAYMENTS</b>    |         | <b>PAYMENTS</b> |         | PAYMENTS           | CHILDREN   | PAYMENTS            |
|           |                       |          |                    |         |                 |         |                    |            |                     |
| NW REGION | ATCHISON              | 0        | \$0                | 0