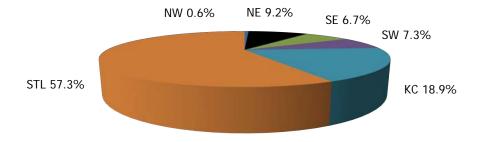

|
| KANSAS CITY REGION | 31                         | 42                       | \$7,606                   | \$245                               | \$181                           |
| ST. LOUIS REGION   | 94                         | 132                      | \$29,138                  | \$310                               | \$221                           |
|                    |                            |                          |                           |                                     |                                 |
| STATEWIDE          | 164                        | 225                      | \$41,810                  | \$255                               | \$186                           |

Figure 19. Transitional Households Level 2 by Region September 2019



Figure 20. Transitional Children Level 2 by Region September 2019



NOTE: The Transitional Child Care (TCC) - Level 2 benefit is at a reduced rate (50%) of the traditional child care benefit, meaning TCC families have an increased responsibility for their child care cost. TCC is only available to current child care families who have an increase in income making them ineligible for traditional child care assistance.

TABLE 6A3. TRANSITIONAL CHILD CARE - LEVEL 3
SEPTEMBER 2019

|                    | TRANSITIONAL<br>HOUSEHOLDS | TRANSITIONAL<br>CHILDREN | TRANSITIONAL EXPENDITURES | AVERAGE<br>HOUSEHOLD<br>EXPENDITURE | AVERAGE<br>CHILD<br>EXPENDITURE |
|--------------------|----------------------------|--------------------------|---------------------------|-------------------------------