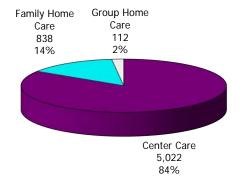

#### 12-Month Average October 2018 - September 2019

Figure 3. Children Served by Facility

September 2019