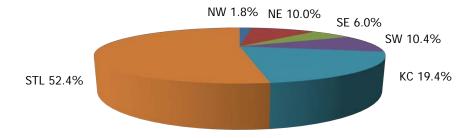

|
| KANSAS CITY REGION | 138                        | 197                      | \$44,869                  | \$325                               | \$228                           |
| ST. LOUIS REGION   | 373                        | 549                      | \$160,996                 | \$432                               |                                 |
|                    |                            |                          |                           |                                     |                                 |
| STATEWIDE          | 712                        | 1,022                    | \$249,636                 | \$351                               | \$244                           |

Figure 15. Transitional Households by Region September 2019



Figure 16. Transitional Children by Region September 2019



NOTE: The Transitional Child Care (TCC) benefit is at a reduced rate of the traditional child care benefit, meaning TCC families have an increased responsibility for their child care cost. TCC is only available to current child care families who have an increase in income making them ineligible for traditional child care assistance. The rate depends on the family size and countable income.

TABLE 6A1. TRANSITIONAL CHILD CARE - LEVEL 1
SEPTEMBER 2019

|                    | TRANSITIONAL<br>HOUSEHOLDS | TRANSITIONAL<br>CHILDREN | TRANSITIONAL EXPENDITURES | AVERAGE<br>HOUSEHOLD<br>EXPENDITURE | AVERAGE<br>CHILD<br>EXPENDITURE |
|--------------------|----------------------------|--------------------------|-------------------------