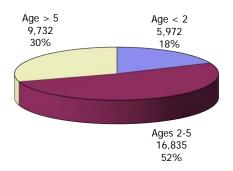

# **TABLE OF CONTENTS**

| Figure | 1   | Map of Regions                                     | 1     |
|--------|-----|----------------------------------------------------|-------|
| Figure | 2   | Reason for Care                                    | 2     |
| Figure | 3   | Children Served by Facility                        | 2     |
| Figure | 4   | Children Served by Provider                        | 2     |
| Table  | 1   | Statewide Summary                                  | 3     |
| Table  | 2   | Applications                                       | 4-5   |
| Table  | 3   | Reason for Care                                    | 6-7   |
| Figure | 5   | Children Served                                    | 8     |
| Figure | 6   | Child Care Payments                                | 8     |
| Figure | 7   | Children Served by Region                          | 9     |
| Table  | 4   | Children Served and Payments by Fund Category      | 10-11 |
| Figure | 8   | Total Children Served By Age Group                 | 12    |
| Figure | 9   | Children Served Age < 2 by Facility                | 12    |
| Figure | 10  | Children Served Ages 2-5 by Facility               | 13    |
| Figure | 11  | Children Served Ages > 5 by Facility               | 13    |
| Figure | 12  | Children Served in Center by Age                   | 14    |
| Figure | 13  | Children Served in Family Home by Age              | 14    |
| Figure | 14  | Children Served in Group Home by Age               | 14    |
| Table  | 5   | Children Served & Payments by Child Age & Facility | 15-16 |
| Table  | 6   | Child Care Demographics                            | 17    |
| Table  | 6A  | Transitional Child Care – Summary                  | 18    |
| Figure | 15  | Transitional Households by Region                  | 18    |
| Figure | 16  | Transitional Children by Region                    | 18    |
| Table  | 6A1 | Transitional Child Care – Level 1                  | 19    |