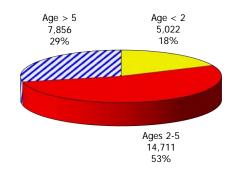

# September 2019

12-Month Average October 2018 - September 2019

TABLE 4. CHILDREN SERVED AND PAYMENTS BY FUND CATEGORY SEPTEMBER 2019

|           |                       | FCS/AC   | CTS/IIS            | ADOPTIO | N SUBSIDY       | INCOME  | ELIGIBLE           | TOTAL (UNI | DUPLICATED)         |
|-----------|-----------------------|----------|--------------------|---------|-----------------|---------|--------------------|------------|---------------------|
|           |                       | CHILDREN | <b>PAYMENTS</b>    |         | <b>PAYMENTS</b> |         | PAYMENTS           | CHILDREN   | PAYMENTS            |
|           |                       |          |                    |         |                 |         |                    |            |                     |
| NW REGION | ATCHISON              | 0        | \$0                | 0       |                 | 0       | \$0                |            | \$0                 |
|           | CALDWELL              | 2        | \$661              | 0       | 7.7             | 7       | \$565              |            | \$1,227             |
|           | CARROLL               | 0        | 7.7                |         |                 |         | \$619              |            | \$619               |
|           | CASS                  | 67       | \$30,443           | 73      |                 | 257     | \$78,606           |            | \$132,958           |
|           | CHARITON              | 3        | \$153              | 2       |                 |         | \$145              | 6          | \$936               |
|           | CLINTON<br>COOPER     | 10       | \$0<br>\$2,445     | 0<br>12 |                 | 5<br>49 | \$821<br>\$6,640   | 5<br>71    | \$821<br>\$11,768   |
|           | DAVIESS               | 4        | \$2,445<br>\$1,155 |         |                 | 12      | \$6,640<br>\$1,958 |            | \$11,768            |
|           | GENTRY                | 7        | \$1,155            |         |                 | 5       | \$1,936<br>\$786   |            | \$2,445             |
|           | GRUNDY                | 8        |                    | 2       |                 | 18      | \$2,932            | 28         | \$4,931             |
|           | HARRISON              | 0        |                    | 0       |                 | 0       | \$2,432            |            | \$4,731             |
|           | HOLT                  | 0        |                    | 0       |                 | 0       | \$0                |            | \$0                 |
|           | JOHNSON               | 26       | \$12,116           | -       | 7.7             | 90      | \$23,976           |            | \$41,817            |
|           | LAFAYETTE             | 15       | \$6,388            | 15      |                 | 39      | \$10,207           | 69         | \$20,819            |
|           | LINN                  | 4        | \$869              | 0       |                 | 9       | \$741              | 13         | \$1,610             |
|           | LIVINGSTON            | 11       | \$4,134            | 4       |                 | 8       | \$1,473            | 23         | \$7,214             |
|           | MERCER                | 0        |                    |         |                 | 0       | \$0                |            | \$(                 |
|           | NODAWAY               | 0        |                    |         | 7.7             | 6       | \$366              | _          | \$366               |
|           | PETTIS                | 30       | \$9,905            | 10      |                 |         | \$25,007           | 163        | \$38,102            |
|           | PUTNAM                | 4        | \$664              | 0       |                 | 5       | \$944              | 9          | \$1,608             |
|           | RAY                   | 0        |                    | 2       |                 | 3       | \$372              | 5          | \$857               |
|           | SALINE                | 1        | \$348              | 2       |                 | 5       | \$779              | 8          | \$1,703             |
|           | SULLIVAN              | 0        |                    |         |                 | 0       | \$0                |            | \$0                 |
|           | WORTH                 | 0        |                    | 0       |                 | 0       | \$0                |            | \$0                 |
|           | NW TOTAL              | 192      | \$72,583           | 142     | \$43,728        | 648     | \$156,938          | 980        | \$273,249           |
|           |                       |          |                    |         |                 |         |                    |            |                     |
| NE REGION | ADAIR                 | 24       | \$7,063            | 4       | \$1,115         | 45      | \$8,562            | 73         | \$16,741            |
|           | AUDRAIN               | 12       | \$2,254            | 12      | \$4,008         | 25      | \$4,158            |            | \$10,420            |
|           | BOONE                 | 146      | \$90,143           | 66      |                 | 677     | \$311,852          |            | \$440,035           |
|           | CALLAWAY              | 37       | \$10,121           | 26      |                 | 107     | \$22,096           |            | \$40,040            |
|           | CLARK                 | 6        | \$1,899            | 1       | \$319           | 2       | \$949              | 9          | \$3,166             |
|           | COLE                  | 95       | \$56,493           |         | \$24,016        | 413     | \$134,183          | 575        | \$214,692           |
|           | GASCONADE             | 4        | \$1,671            | 9       |                 | 21      | \$4,939            |            | \$10,655            |
|           | HOWARD                | 3        | \$1,664            | 0       |                 | 10      | \$1,697            | 13         | \$3,361             |
|           | KNOX                  | 5        | \$622              | 0       |                 | 8       | \$1,388            | 13         | \$2,010             |
|           | LEWIS                 | 0        |                    | 0       |                 | 0       | \$0                |            | \$0                 |
|           | LINCOLN               | 37       | \$13,490           |         |                 | 48      | \$12,158           |            | \$30,770            |
|           | MACON                 | 13       | \$3,493            |         |                 | 29      | \$5,143            |            | \$9,377             |
|           | MARION                | 17       | \$4,970            |         |                 | 53      | \$10,209           |            | \$24,096            |
|           | MONITEAU              | 15       | \$4,684            | 7       |                 | 34      | \$7,840            |            | \$15,307            |
|           | MONROE                | 14       | \$3,175            | 3       |                 | 17<br>1 | \$3,088<br>\$73    |            | \$7,632             |
|           | MONTGOMERY<br>OSAGE   | 7        | \$2,031<br>\$3,353 |         |                 | -       |                    |            | \$2,665<br>\$11,310 |
|           | PIKE                  | 12       | \$3,333<br>\$1,768 |         |                 | 38      |                    |            | \$6,786             |
|           | RALLS                 | 6        |                    |         |                 | 30      | \$3,148<br>\$363   |            | \$2,796             |
|           | RANDOLPH              | 35       | \$1,560            |         |                 |         |                    |            | \$38,986            |
|           | SCHUYLER              | 0        |                    |         |                 |         | \$15,761           |            | \$30,960            |
|           | SCOTLAND              | 5        |                    |         |                 |         | \$420              |            | \$1,346             |
|           | SHELBY                | 4        | \$777              | 2       |                 | 2       | \$435              |            | \$1,708             |
|           | WARREN                | 0        |                    |         |                 | 1       | \$97               |            | \$259               |
|           | NE TOTAL              | 503      | \$228,153          |         |                 | 1,644   | \$555,427          |            | \$894,583           |
|           |                       | 330      |                    |         | ,550            | .,,,,   | , == 2, 1.2.       | =,.51      | , = : . , = 30      |
| SE REGION | BOLLINGER             | 5        | \$1,250            | 0       | \$0             | 3       | \$430              | 8          | \$1,680             |
|           | BUTLER                | 96       | \$41,654           |         |                 | 217     | \$54,215           |            | \$111,295           |
|           | CAPE GIRARDEAU        | 73       | \$21,335           |         |                 |         | \$36,721           |            | \$71,304            |
|           | CARTER                | 0        |                    |         | \$0             | 0       |                    |            | \$0                 |
|           | CRAWFORD              | 7        | \$1,874            | 5       | \$751           | 36      | \$5,658            | 48         | \$8,282             |
|           | DENT                  | 20       | \$5,230            |         |                 | 24      | \$3,930            |            | \$10,296            |
|           | DUNKLIN               | 32       | \$10,104           |         | \$8,694         | 108     | \$27,176           | 168        | \$45,975            |
|           | HOWELL                | 38       | \$15,014           |         |                 | 100     | \$23,225           | 155        | \$44,912            |
|           | IRON                  | 7        | \$1,268            | 5       | \$1,573         | 15      | \$2,252            |            | \$5,093             |
| I .       | MADISON               | 28       | \$14,373           | 19      | \$6,941         | 50      |                    |            | \$35,853            |
|           |                       |          |                    |         |                 |         |                    |            |                     |
|           | MARIES<br>MISSISSIPPI | 2<br>18  | \$463              | 0       |                 | 2<br>15 | \$487              | 34         | \$951               |