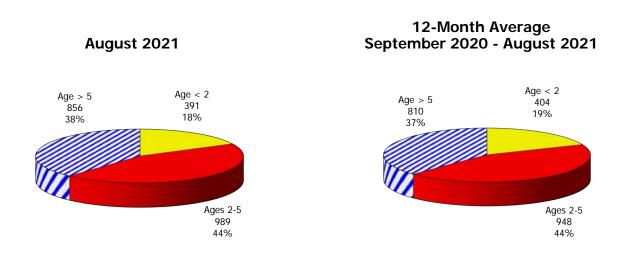

## **TABLE OF CONTENTS**

| Figure | 1  | Map of Regions                                     | 1     |
|--------|----|----------------------------------------------------|-------|
| Figure | 2  | Reason for Care                                    | 2     |
| Figure | 3  | Children Served by Facility                        | 2     |
| Figure | 4  | Children Served by Provider                        | 2     |
| Table  | 1  | Statewide Summary                                  | 3     |
| Table  | 2  | Applications                                       | 4-5   |
| Table  | 3  | Reason for Care                                    | 6-7   |
| Figure | 5  | Children Served                                    | 8     |
| Figure | 6  | Child Care Payments                                | 8     |
| Figure | 7  | Children Served by Region                          | 9     |
| Table  | 4  | Children Served and Payments by Fund Category      | 10-11 |
| Figure | 8  | Total Children Served By Age Group                 | 12    |
| Figure | 9  | Children Served Age < 2 by Facility                | 12    |
| Figure | 10 | Children Served Ages 2-5 by Facility               | 13    |
| Figure | 11 | Children Served Ages > 5 by Facility               | 13    |
| Figure | 12 | Children Served in Center by Age                   | 14    |
| Figure | 13 | Children Served in Family Home by Age              | 14    |
| Figure | 14 | Children Served in Group Home by Age               | 14    |
| Table  | 5  | Children Served & Payments by Child Age & Facility | 15-16 |
| Table  | 6  | Child Care Demographics                            | 17    |
| Table  | 6A | Transitional Child Care – Summary                  | 18    |
| Figure | 15 | Transitional Households by Level                   | 18    |
| Figure | 16 | Transitional Children by Level                     | 18    |
| Figure | 17 | Children Served by Provider Type                   | 19    |