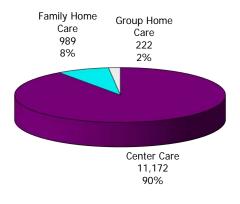

## **TABLE OF CONTENTS**

| Figure | 1  | Map of Regions                                     | 1     |
|--------|----|----------------------------------------------------|-------|
| Figure | 2  | Reason for Care                                    | 2     |
| Figure | 3  | Children Served by Facility                        | 2     |
| Figure | 4  | Children Served by Provider                        | 2     |
| Table  | 1  | Statewide Summary                                  | 3     |
| Table  | 2  | Applications                                       | 4-5   |
| Table  | 3  | Reason for Care                                    | 6-7   |
| Figure | 5  | Children Served                                    | 8     |
| Figure | 6  | Child Care Payments                                | 8     |
| Figure | 7  | Children Served by Region                          | 9     |
| Table  | 4  | Children Served and Payments by Fund Category      | 10-11 |
| Figure | 8  | Total Children Served By Age Group                 | 12    |
| Figure | 9  | Children Served Age < 2 by Facility                | 12    |
| Figure | 10 | Children Served Ages 2-5 by Facility               | 13    |
| Figure | 11 | Children Served Ages > 5 by Facility               | 13    |
| Figure | 12 | Children Served in Center by Age                   | 14    |
| Figure | 13 | Children Served in Family Home by Age              | 14    |
| Figure | 14 | Children Served in Group Home by Age               | 14    |
| Table  | 5  | Children Served & Payments by Child Age & Facility | 15-16 |
| Table  | 6  | Child Care Demographics                            | 17    |
| Table  | 6A | Transitional Child Care – Summary                  | 18    |
| Figure | 15 | Transitional Households by Level                   | 18    |
| Figure | 16 | Transitional Children by Level                     | 18    |
| Figure | 17 | Children Served by Provider Type                   | 19    |