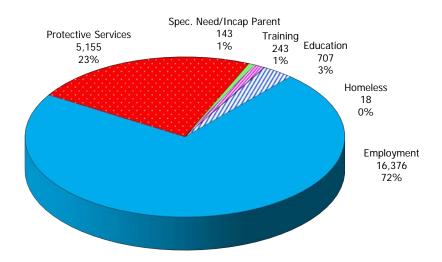

Figure 1. Regions

Figure 2. Reason for Child Care

Figure 3. Children Served by Facility

Figure 4. Children Served by Provider

TABLE 1. CHILD CARE STATEWIDE SUMMARY AUGUST 2021

|                                        | NUMBER<br>OR AMOUNT | NUMBER<br>OR AMOUNT | NUMBER<br>OR AMOUNT | NUMBER<br>OR AMOUNT | CHANGE<br>FROM | CHANGE<br>FROM | CHANGE<br>FROM   |
|----------------------------------------|---------------------|---------------------|---------------------|---------------------|----------------|----------------|------------------|
|                                        | AUG-2021            | JUL-2021            | JUN-2021            | AUG-2020            | LAST MONTH     | 2 MONTHS AGO   | LAST YEAR        |
|                                        |                     |                     |                     |                     |                |                |                  |
| APPLICATIONS RECEIVED                  | 5,790               | 4,707               | 4,675               | 5,192               | 23.0%          | 23.9%          | 11.5%            |
| APPLICATIONS APPROVED                  | 2,203               | 1,949               | 2,042               | 2,103               | 13.0%          |                | 4.8%             |
| APPLICATIONS REJECTED                  | 2,692               | 2,351               | 2,165               | 2,191               | 14.5%          | 24.3%          | 22.9%            |
| APPLICATIONS PENDING                   | 2,121               | 1,503               | 1,353               | 1,674               | 41.1%          | 56.8%          | 26.7%            |
| 15 DAYS OR LESS                        | 1,946               | 1,245               | 1,278               | 1,613               | 56.3%          | 52.3%          | 20.6%            |
| MORE THAN 15 DAYS                      | 175                 | 258                 | 75                  | 61                  | -32.2%         | 133.3%         | 186.9%           |
| HOUSELLOLD DEACON FOR CARE             |                     |                     |                     |                     |                |                |                  |
| HOUSEHOLD REASON FOR CARE*  EMPLOYMENT | 11 202              | 11 207              | 11 202              | 10 701              | 0.0%           | 0.8%           | 4.7%             |
| EDUCATION                              | 11,292<br>554       | 11,287<br>549       | 11,203<br>570       | 10,781<br>592       | 0.0%           | -2.8%          | -6.4%            |
|                                        |                     |                     |                     |                     |                | -2.8%<br>-0.4% |                  |
| TRAINING                               | 269                 | 265                 | 270                 | 321                 | 1.5%<br>0.6%   |                | -16.2%           |
| PROTECTIVE SERVICES                    | 5,155               | 5,126               | 5,194               | 5,740               |                | -0.8%          | -10.2%           |
| SPECIAL NEED INCAPACITATED PARENT      | 47<br>101           | 46<br>101           | 46<br>101           | 37<br>129           | 2.2%<br>0.0%   | 2.2%<br>0.0%   | 27.0%<br>-21.7%  |
| HOMELESS                               | 22                  | 23                  | 23                  | 31                  | -4.3%          | -4.3%          | -21.7%<br>-29.0% |
| TOTAL HOUSEHOLDS                       |                     |                     | 23<br>17,407        | 17,631              | 0.2%           | 0.2%           | -29.0%<br>-1.1%  |
| TOTAL HOUSEHOLDS                       | 17,440              | 17,397              | 17,407              | 17,031              | 0.276          | 0.276          | -1.170           |
| CHILDREN SERVED BY FACILITY            |                     |                     |                     |                     |                |                |                  |
| CENTER CARE                            | 20,039              | 20,004              | 19,664              | 21,811              | 0.2%           | 1.9%           | -8.1%            |
| FAMILY HOME CARE                       | 2,215               | 2,238               | 2,086               | 2,897               | -1.0%          | 6.2%           | -23.5%           |
| GROUP HOME CARE                        | 419                 | 436                 | 431                 | 588                 | -3.9%          | -2.8%          | -28.7%           |
|                                        |                     |                     |                     |                     |                |                |                  |
| CHILDREN SERVED BY PROVIDER            |                     |                     |                     |                     |                |                |                  |
| LICENSED                               | 19,149              | 19,166              | 18,822              | 20,993              | -0.1%          |                | -8.8%            |
| LICENSE EXEMPT                         | 2,233               | 2,208               | 2,129               | 2,609               | 1.1%           | 4.9%           | -14.4%           |
| REGISTERED                             | 1,309               | 1,320               | 1,247               | 1,716               | -0.8%          | 5.0%           | -23.7%           |
| TOTAL (UNDUPLICATED)                   |                     |                     |                     |                     |                |                |                  |
| CHILDREN SERVED                        | 22,624              | 22,631              | 22,142              | 25,216              | 0.0%           | 2.2%           | -10.3%           |
| CHILD CARE PAYMENTS                    | \$11,189,596        | \$10,451,801        | \$10,273,569        | \$13,407,870        | 7.1%           | 8.9%           | -16.5%           |
| AVERAGE PER CHILD                      | \$495               | \$462               | \$464               | \$532               | 7.1%           | 6.6%           | -7.0%            |
| AVEIGNOET EIN OFFIED                   | \$170               | ψ10Z                | <b>\$101</b>        | ψ00Z                | 7.170          | 0.070          | 7.070            |
| OTHER ASSISTANCE RECEIVED              |                     |                     |                     |                     |                |                |                  |
| TEMPORARY ASSISTANCE                   |                     |                     |                     |                     |                |                |                  |
| CHILDREN SERVED                        | 520                 | 550                 | 517                 | 751                 | -5.5%          | 0.6%           | -30.8%           |
| CHILD CARE PAYMENTS                    | \$237,659           | \$261,717           | \$280,689           | \$455,607           | -9.2%          | -15.3%         | -47.8%           |
| AVERAGE PER CHILD                      | \$457               | \$476               | \$543               | \$607               | -4.0%          | -15.8%         | -24.7%           |
| MEDICAID ONLY                          |                     |                     |                     |                     |                |                |                  |
| CHILDREN SERVED                        | 15,320              | 15,310              | 14,813              | 16,281              | 0.1%           | 3.4%           | -5.9%            |
| CHILD CARE PAYMENTS                    | \$6,947,403         | \$6,874,080         | \$6,594,689         | \$7,986,955         | 1.1%           | 5.3%           | -13.0%           |
| AVERAGE PER CHILD                      | \$453               | \$449               | \$445               | \$491               | 1.0%           | 1.9%           | -7.6%            |
| FOOD STAMPS ONLY                       |                     |                     |                     |                     |                |                |                  |
| CHILDREN SERVED                        | 1,113               | 1,165               | 1,162               | 1,976               | -4.5%          | -4.2%          | -43.7%           |
| CHILD CARE PAYMENTS                    | \$513,915           | \$517,172           | \$503,314           | \$998,184           | -0.6%          | 2.1%           | -48.5%           |
| AVERAGE PER CHILD                      | \$462               | \$444               | \$433               | \$505               | 4.0%           | 6.6%           | -8.6%            |
| CHILDREN SERVICES                      | F 455               | F 40/               | F 40.4              | F 740               | 0.404          | 0.004          | 10.00/           |
| CHILDREN SERVED                        | 5,155               | 5,126               | 5,194               | 5,740               | 0.6%           | -0.8%          | -10.2%           |
| CHILD CARE PAYMENTS                    | \$3,270,182         | \$2,604,178         | \$2,709,485         | \$3,753,584         | 25.6%          | 20.7%          | -12.9%           |
| AVERAGE PER CHILD                      | \$634               | \$508               | \$522               | \$654               | 24.9%          | 21.6%          | -3.0%            |
| NO OTHER IM ASSISTANCE CHILDREN SERVED | E22                 | 485                 | 463                 | 477                 | 7.6%           | 12.7%          | 9.7%             |
|                                        | 522<br>\$220,424    |                     |                     | 476                 |                |                |                  |
| CHILD CARE PAYMENTS                    | \$220,436           | \$194,655           | \$185,392           | \$213,541           | 13.2%          | 18.9%          | 3.2%             |
| AVERAGE PER CHILD                      | \$422               | \$401               | \$400               | \$449               | 5.2%           | 5.5%           | -5.9%            |