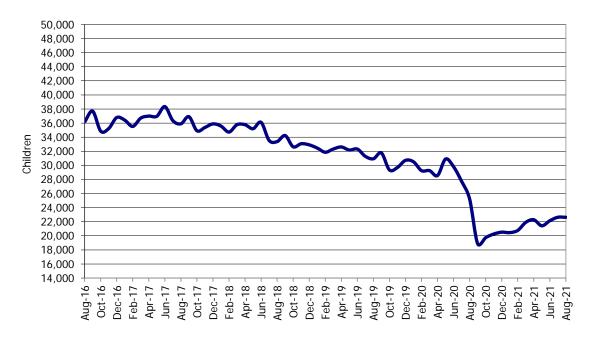

## **TABLE OF CONTENTS**

| Figure | 1  | Map of Regions                                     | 1     |
|--------|----|----------------------------------------------------|-------|
| Figure | 2  | Reason for Care                                    | 2     |
| Figure | 3  | Children Served by Facility                        | 2     |
| Figure | 4  | Children Served by Provider                        | 2     |
| Table  | 1  | Statewide Summary                                  | 3     |
| Table  | 2  | Applications                                       | 4-5   |
| Table  | 3  | Reason for Care                                    | 6-7   |
| Figure | 5  | Children Served                                    | 8     |
| Figure | 6  | Child Care Payments                                | 8     |
| Figure | 7  | Children Served by Region                          | 9     |
| Table  | 4  | Children Served and Payments by Fund Category      | 10-11 |
| Figure | 8  | Total Children Served By Age Group                 | 12    |
| Figure | 9  | Children Served Age < 2 by Facility                | 12    |
| Figure | 10 | Children Served Ages 2-5 by Facility               | 13    |
| Figure | 11 | Children Served Ages > 5 by Facility               | 13    |
| Figure | 12 | Children Served in Center by Age                   | 14    |
| Figure | 13 | Children Served in Family Home by Age              | 14    |
| Figure | 14 | Children Served in Group Home by Age               | 14    |
| Table  | 5  | Children Served & Payments by Child Age & Facility | 15-16 |
| Table  | 6  | Child Care Demographics                            | 17    |
| Table  | 6A | Transitional Child Care – Summary                  | 18    |
| Figure | 15 | Transitional Households by Level                   | 18    |
| Figure | 16 | Transitional Children by Level                     | 18    |
| Figure | 17 | Children Served by Provider Type                   | 19    |