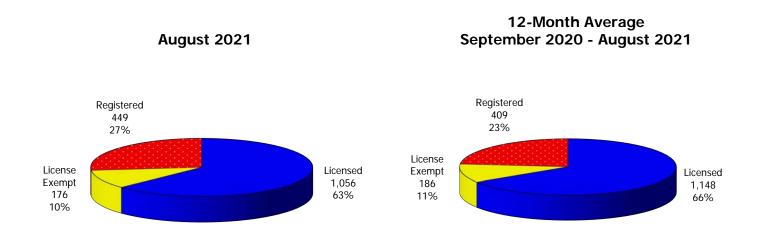

## **TABLE OF CONTENTS**

| Figure | 1  | Map of Regions                                     | 1     |
|--------|----|----------------------------------------------------|-------|
| Figure | 2  | Reason for Care                                    | 2     |
| Figure | 3  | Children Served by Facility                        | 2     |
| Figure | 4  | Children Served by Provider                        | 2     |
| Table  | 1  | Statewide Summary                                  | 3     |
| Table  | 2  | Applications                                       | 4-5   |
| Table  | 3  | Reason for Care                                    | 6-7   |
| Figure | 5  | Children Served                                    | 8     |
| Figure | 6  | Child Care Payments                                | 8     |
| Figure | 7  | Children Served by Region                          | 9     |
| Table  | 4  | Children Served and Payments by Fund Category      | 10-11 |
| Figure | 8  | Total Children Served By Age Group                 | 12    |
| Figure | 9  | Children Served Age < 2 by Facility                | 12    |
| Figure | 10 | Children Served Ages 2-5 by Facility               | 13    |
| Figure | 11 | Children Served Ages > 5 by Facility               | 13    |
| Figure | 12 | Children Served in Center by Age                   | 14    |
| Figure | 13 | Children Served in Family Home by Age              | 14    |
| Figure | 14 | Children Served in Group Home by Age               | 14    |
| Table  | 5  | Children Served & Payments by Child Age & Facility | 15-16 |
| Table  | 6  | Child Care Demographics                            | 17    |
| Table  | 6A | Transitional Child Care – Summary                  | 18    |
| Figure | 15 | Transitional Households by Level                   | 18    |
| Figure | 16 | Transitional Children by Level                     | 18    |
| Figure | 17 | Children Served by Provider Type                   | 19    |

| Figure | 18 | Child Care Providers by Type19                             |
|--------|----|------------------------------------------------------------|
| Table  | 7  | Children Served, Providers & Payments by Provider Type20   |
| Table  | 8  | Reason for Care for Households Receiving Subsidy Payment21 |
| Figure | 19 | Expenditures by Reason for Care21                          |
| Figure | 20 | Households by Reason for Care22                            |
| Figure | 21 | Children by Reason for Care22                              |
|        |    |                                                            |