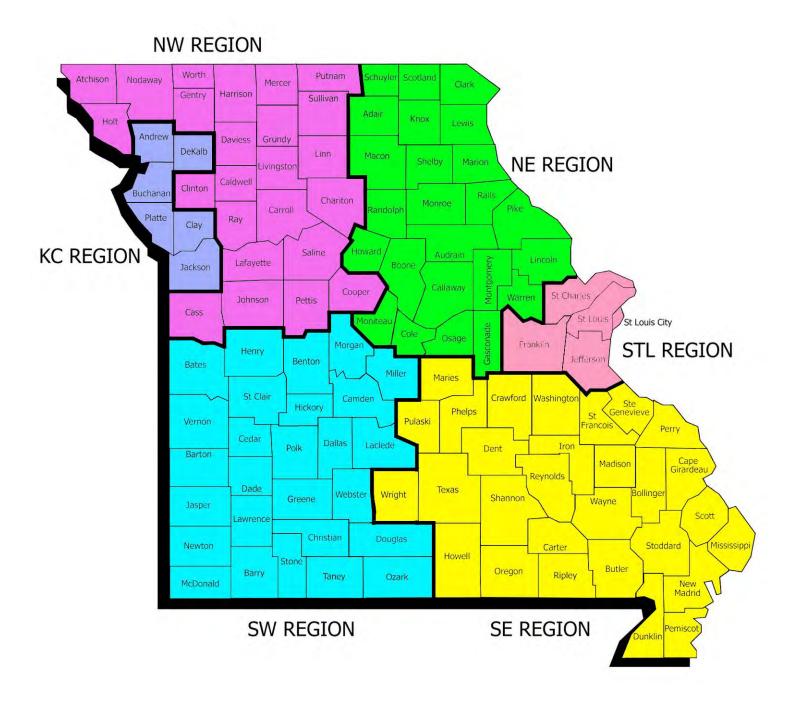

Figure 1. Regions

Figure 2. Reason for Child Care

Figure 3. Children Served by Facility

Figure 4. Children Served by Provider

TABLE 1. CHILD CARE STATEWIDE SUMMARY AUGUST 2021

|                                        | NUMBER<br>OR AMOUNT | NUMBER<br>OR AMOUNT | NUMBER<br>OR AMOUNT | NUMBER<br>OR AMOUNT | CHANGE<br>FROM | CHANGE<br>FROM | CHANGE<br>FROM   |
|----------------------------------------|---------------------|---------------------|---------------------|---------------------|----------------|----------------|------------------|
|                                        | AUG-2021            | JUL-2021            | JUN-2021            | AUG-2020            | LAST MONTH     | 2 MONTHS AGO   | LAST YEAR        |
|                                        |                     |                     |                     |                     |                |                |                  |
| APPLICATIONS RECEIVED                  | 5,790               | 4,707               | 4,675               | 5,192               | 23.0%          | 23.9%          | 11.5%            |
| APPLICATIONS APPROVED                  | 2,203               | 1,949               | 2,042               | 2,103               | 13.0%          |                | 4.8%             |
| APPLICATIONS REJECTED                  | 2,692               | 2,351               | 2,165               | 2,191               | 14.5%          | 24.3%          | 22.9%            |
| APPLICATIONS PENDING                   | 2,121               | 1,503               | 1,353               | 1,674               | 41.1%          | 56.8%          | 26.7%            |
| 15 DAYS OR LESS                        | 1,946               | 1,245               | 1,278               | 1,613               | 56.3%          | 52.3%          | 20.6%            |
| MORE THAN 15 DAYS                      | 175                 | 258                 | 75                  | 61                  | -32.2%         | 133.3%         | 186.9%           |
| HOUSELLOLD DEACON FOR CARE             |                     |                     |                     |                     |                |                |                  |
| HOUSEHOLD REASON FOR CARE*  EMPLOYMENT | 11 202              | 11 207              | 11 202              | 10 701              | 0.0%           | 0.8%           | 4.7%             |
| EDUCATION                              | 11,292<br>554       | 11,287<br>549       | 11,203<br>570       | 10,781<br>592       | 0.0%           | -2.8%          | -6.4%            |
|                                        |                     |                     |                     |                     |                | -2.8%<br>-0.4% |                  |
| TRAINING                               | 269                 | 265                 | 270                 | 321                 | 1.5%<br>0.6%   |                | -16.2%           |
| PROTECTIVE SERVICES                    | 5,155               | 5,126               | 5,194               | 5,740               |                | -0.8%          | -10.2%           |
| SPECIAL NEED INCAPACITATED PARENT      | 47<br>101           | 46<br>101           | 46<br>101           | 37<br>129           | 2.2%<br>0.0%   | 2.2%<br>0.0%   | 27.0%<br>-21.7%  |
| HOMELESS                               | 22                  | 23                  | 23                  | 31                  | -4.3%          | -4.3%          | -21.7%<br>-29.0% |
| TOTAL HOUSEHOLDS                       |                     |                     | 23<br>17,407        | 17,631              | 0.2%           | 0.2%           | -29.0%<br>-1.1%  |
| TOTAL HOUSEHOLDS                       | 17,440              | 17,397              | 17,407              | 17,031              | 0.276          | 0.276          | -1.170           |
| CHILDREN SERVED BY FACILITY            |                     |                     |                     |                     |                |                |                  |
| CENTER CARE                            | 20,039              | 20,004              | 19,664              | 21,811              | 0.2%           | 1.9%           | -8.1%            |
| FAMILY HOME CARE                       | 2,215               | 2,238               | 2,086               | 2,897               | -1.0%          | 6.2%           | -23.5%           |
| GROUP HOME CARE                        | 419                 | 436                 | 431                 | 588                 | -3.9%          | -2.8%          | -28.7%           |
|                                        |                     |                     |                     |                     |                |                |                  |
| CHILDREN SERVED BY PROVIDER            |                     |                     |                     |                     |                |                |                  |
| LICENSED                               | 19,149              | 19,166              | 18,822              | 20,993              | -0.1%          |                | -8.8%            |
| LICENSE EXEMPT                         | 2,233               | 2,208               | 2,129               | 2,609               | 1.1%           | 4.9%           | -14.4%           |
| REGISTERED                             | 1,309               | 1,320               | 1,247               | 1,716               | -0.8%          | 5.0%           | -23.7%           |
| TOTAL (UNDUPLICATED)                   |                     |                     |                     |                     |                |                |                  |
| CHILDREN SERVED                        | 22,624              | 22,631              | 22,142              | 25,216              | 0.0%           | 2.2%           | -10.3%           |
| CHILD CARE PAYMENTS                    | \$11,189,596        | \$10,451,801        | \$10,273,569        | \$13,407,870        | 7.1%           | 8.9%           | -16.5%           |
| AVERAGE PER CHILD                      | \$495               | \$462               | \$464               | \$532               | 7.1%           | 6.6%           | -7.0%            |
| AVEIGNOET EIN OFFIED                   | \$170               | ψ10Z                | <b>\$101</b>        | ψ00Z                | 7.170          | 0.070          | 7.070            |
| OTHER ASSISTANCE RECEIVED              |                     |                     |                     |                     |                |                |                  |
| TEMPORARY ASSISTANCE                   |                     |                     |                     |                     |                |                |                  |
| CHILDREN SERVED                        | 520                 | 550                 | 517                 | 751                 | -5.5%          | 0.6%           | -30.8%           |
| CHILD CARE PAYMENTS                    | \$237,659           | \$261,717           | \$280,689           | \$455,607           | -9.2%          | -15.3%         | -47.8%           |
| AVERAGE PER CHILD                      | \$457               | \$476               | \$543               | \$607               | -4.0%          | -15.8%         | -24.7%           |
| MEDICAID ONLY                          |                     |                     |                     |                     |                |                |                  |
| CHILDREN SERVED                        | 15,320              | 15,310              | 14,813              | 16,281              | 0.1%           | 3.4%           | -5.9%            |
| CHILD CARE PAYMENTS                    | \$6,947,403         | \$6,874,080         | \$6,594,689         | \$7,986,955         | 1.1%           | 5.3%           | -13.0%           |
| AVERAGE PER CHILD                      | \$453               | \$449               | \$445               | \$491               | 1.0%           | 1.9%           | -7.6%            |
| FOOD STAMPS ONLY                       |                     |                     |                     |                     |                |                |                  |
| CHILDREN SERVED                        | 1,113               | 1,165               | 1,162               | 1,976               | -4.5%          | -4.2%          | -43.7%           |
| CHILD CARE PAYMENTS                    | \$513,915           | \$517,172           | \$503,314           | \$998,184           | -0.6%          | 2.1%           | -48.5%           |
| AVERAGE PER CHILD                      | \$462               | \$444               | \$433               | \$505               | 4.0%           | 6.6%           | -8.6%            |
| CHILDREN SERVICES                      | F 455               | F 40/               | F 40.4              | F 740               | 0.404          | 0.004          | 10.00/           |
| CHILDREN SERVED                        | 5,155               | 5,126               | 5,194               | 5,740               | 0.6%           | -0.8%          | -10.2%           |
| CHILD CARE PAYMENTS                    | \$3,270,182         | \$2,604,178         | \$2,709,485         | \$3,753,584         | 25.6%          | 20.7%          | -12.9%           |
| AVERAGE PER CHILD                      | \$634               | \$508               | \$522               | \$654               | 24.9%          | 21.6%          | -3.0%            |
| NO OTHER IM ASSISTANCE CHILDREN SERVED | E22                 | 485                 | 463                 | 477                 | 7.6%           | 12.7%          | 9.7%             |
|                                        | 522<br>\$220,424    |                     |                     | 476                 |                |                |                  |
| CHILD CARE PAYMENTS                    | \$220,436           | \$194,655           | \$185,392           | \$213,541           | 13.2%          | 18.9%          | 3.2%             |
| AVERAGE PER CHILD                      | \$422               | \$401               | \$400               | \$449               | 5.2%           | 5.5%           | -5.9%            |