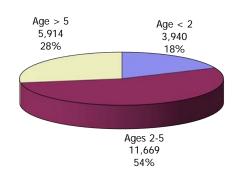

## **TABLE OF CONTENTS**

| Figure | 1  | Map of Regions                                     | 1     |
|--------|----|----------------------------------------------------|-------|
| Figure | 2  | Reason for Care                                    | 2     |
| Figure | 3  | Children Served by Facility                        | 2     |
| Figure | 4  | Children Served by Provider                        | 2     |
| Table  | 1  | Statewide Summary                                  | 3     |
| Table  | 2  | Applications                                       | 4-5   |
| Table  | 3  | Reason for Care                                    | 6-7   |
| Figure | 5  | Children Served                                    | 8     |
| Figure | 6  | Child Care Payments                                | 8     |
| Figure | 7  | Children Served by Region                          | 9     |
| Table  | 4  | Children Served and Payments by Fund Category      | 10-11 |
| Figure | 8  | Total Children Served By Age Group                 | 12    |
| Figure | 9  | Children Served Age < 2 by Facility                | 12    |
| Figure | 10 | Children Served Ages 2-5 by Facility               | 13    |
| Figure | 11 | Children Served Ages > 5 by Facility               | 13    |
| Figure | 12 | Children Served in Center by Age                   | 14    |
| Figure | 13 | Children Served in Family Home by Age              | 14    |
| Figure | 14 | Children Served in Group Home by Age               | 14    |
| Table  | 5  | Children Served & Payments by Child Age & Facility | 15-16 |
| Table  | 6  | Child Care Demographics                            | 17    |
| Table  | 6A | Transitional Child Care – Summary                  | 18    |
| Figure | 15 | Transitional Households by Level                   | 18    |
| Figure | 16 | Transitional Children by Level                     | 18    |
| Figure | 17 | Children Served by Provider Type                   | 19    |