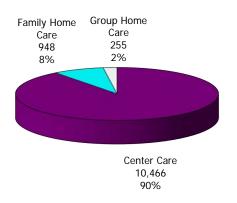

## **TABLE OF CONTENTS**

| Figure | 1  | Map of Regions                                     | 1     |
|--------|----|----------------------------------------------------|-------|
| Figure | 2  | Reason for Care                                    | 2     |
| Figure | 3  | Children Served by Facility                        | 2     |
| Figure | 4  | Children Served by Provider                        | 2     |
| Table  | 1  | Statewide Summary                                  | 3     |
| Table  | 2  | Applications                                       | 4-5   |
| Table  | 3  | Reason for Care                                    | 6-7   |
| Figure | 5  | Children Served                                    | 8     |
| Figure | 6  | Child Care Payments                                | 8     |
| Figure | 7  | Children Served by Region                          | 9     |
| Table  | 4  | Children Served and Payments by Fund Category      | 10-11 |
| Figure | 8  | Total Children Served By Age Group                 | 12    |
| Figure | 9  | Children Served Age < 2 by Facility                | 12    |
| Figure | 10 | Children Served Ages 2-5 by Facility               | 13    |
| Figure | 11 | Children Served Ages > 5 by Facility               | 13    |
| Figure | 12 | Children Served in Center by Age                   | 14    |
| Figure | 13 | Children Served in Family Home by Age              | 14    |
| Figure | 14 | Children Served in Group Home by Age               | 14    |
| Table  | 5  | Children Served & Payments by Child Age & Facility | 15-16 |
| Table  | 6  | Child Care Demographics                            | 17    |
| Table  | 6A | Transitional Child Care – Summary                  | 18    |
| Figure | 15 | Transitional Households by Level                   | 18    |
| Figure | 16 | Transitional Children by Level                     | 18    |
| Figure | 17 | Children Served by Provider Type                   | 19    |