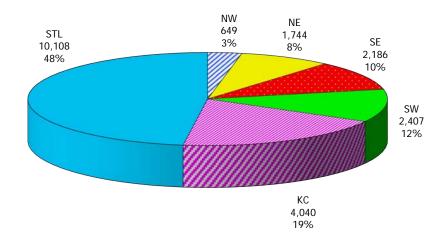

Figure 1. Regions

Figure 2. Reason for Child Care

Figure 3. Children Served by Facility

Figure 4. Children Served by Provider

TABLE 1. CHILD CARE STATEWIDE SUMMARY AUGUST 2021

|                                        | NUMBER<br>OR AMOUNT | NUMBER<br>OR AMOUNT | NUMBER<br>OR AMOUNT | NUMBER<br>OR AMOUNT | CHANGE<br>FROM | CHANGE<br>FROM | CHANGE<br>FROM   |
|----------------------------------------|---------------------|---------------------|---------------------|---------------------|----------------|----------------|------------------|
|                                        | AUG-2021            | JUL-2021            | JUN-2021            | AUG-2020            | LAST MONTH     | 2 MONTHS AGO   | LAST YEAR        |
|                                        |                     |                     |                     |                     |                |                |                  |
| APPLICATIONS RECEIVED                  | 5,790               | 4,707               | 4,675               | 5,192               | 23.0%          | 23.9%          | 11.5%            |
| APPLICATIONS APPROVED                  | 2,203               | 1,949               | 2,042               | 2,103               | 13.0%          |                | 4.8%             |
| APPLICATIONS REJECTED                  | 2,692               | 2,351               | 2,165               | 2,191               | 14.5%          | 24.3%          | 22.9%            |
| APPLICATIONS PENDING                   | 2,121               | 1,503               | 1,353               | 1,674               | 41.1%          | 56.8%          | 26.7%            |
| 15 DAYS OR LESS                        | 1,946               | 1,245               | 1,278               | 1,613               | 56.3%          | 52.3%          | 20.6%            |
| MORE THAN 15 DAYS                      | 175                 | 258                 | 75                  | 61                  | -32.2%         | 133.3%         | 186.9%           |
| HOUSELLOLD DEACON FOR CARE             |                     |                     |                     |                     |                |                |                  |
| HOUSEHOLD REASON FOR CARE*  EMPLOYMENT | 11 202              | 11 207              | 11 202              | 10 701              | 0.0%           | 0.8%           | 4.7%             |
| EDUCATION                              | 11,292<br>554       | 11,287<br>549       | 11,203<br>570       | 10,781<br>592       | 0.0%           | -2.8%          | -6.4%            |
|                                        |                     |                     |                     |                     |                | -2.8%<br>-0.4% |                  |
| TRAINING                               | 269                 | 265                 | 270                 | 321                 | 1.5%<br>0.6%   |                | -16.2%           |
| PROTECTIVE SERVICES                    | 5,155               | 5,126               | 5,194               | 5,740               |                | -0.8%          | -10.2%           |
| SPECIAL NEED INCAPACITATED PARENT      | 47<br>101           | 46<br>101           | 46<br>101           | 37<br>129           | 2.2%<br>0.0%   | 2.2%<br>0.0%   | 27.0%<br>-21.7%  |
| HOMELESS                               | 22                  | 23                  | 23                  | 31                  | -4.3%          | -4.3%          | -21.7%<br>-29.0% |
| TOTAL HOUSEHOLDS                       |                     |                     | 23<br>17,407        | 17,631              | 0.2%           | 0.2%           | -29.0%<br>-1.1%  |
| TOTAL HOUSEHOLDS                       | 17,440              | 17,397              | 17,407              | 17,031              | 0.276          | 0.276          | -1.170           |
| CHILDREN SERVED BY FACILITY            |                     |                     |                     |                     |                |                |                  |
| CENTER CARE                            | 20,039              | 20,004              | 19,664              | 21,811              | 0.2%           | 1.9%           | -8.1%            |
| FAMILY HOME CARE                       | 2,215               | 2,238               | 2,086               | 2,897               | -1.0%          | 6.2%           | -23.5%           |
| GROUP HOME CARE                        | 419                 | 436                 | 431                 | 588                 | -3.9%          | -2.8%          | -28.7%           |
|                                        |                     |                     |                     |                     |                |                |                  |
| CHILDREN SERVED BY PROVIDER            |                     |                     |                     |                     |                |                |                  |
| LICENSED                               | 19,149              | 19,166              | 18,822              | 20,993              | -0.1%          |                | -8.8%            |
| LICENSE EXEMPT                         | 2,233               | 2,208               | 2,129               | 2,609               | 1.1%           | 4.9%           | -14.4%           |
| REGISTERED                             | 1,309               | 1,320               | 1,247               | 1,716               | -0.8%          | 5.0%           | -23.7%           |
| TOTAL (UNDUPLICATED)                   |                     |                     |                     |                     |                |                |                  |
| CHILDREN SERVED                        | 22,624              | 22,631              | 22,142              | 25,216              | 0.0%           | 2.2%           | -10.3%           |
| CHILD CARE PAYMENTS                    | \$11,189,596        | \$10,451,801        | \$10,273,569        | \$13,407,870        | 7.1%           | 8.9%           | -16.5%           |
| AVERAGE PER CHILD                      | \$495               | \$462               | \$464               | \$532               | 7.1%           | 6.6%           | -7.0%            |
| AVEIGNOET EIN OFFIED                   | \$170               | ψ10Z                | <b>\$101</b>        | ψ00Z                | 7.170          | 0.070          | 7.070            |
| OTHER ASSISTANCE RECEIVED              |                     |                     |                     |                     |                |                |                  |
| TEMPORARY ASSISTANCE                   |                     |                     |                     |                     |                |                |                  |
| CHILDREN SERVED                        | 520                 | 550                 | 517                 | 751                 | -5.5%          | 0.6%           | -30.8%           |
| CHILD CARE PAYMENTS                    | \$237,659           | \$261,717           | \$280,689           | \$455,607           | -9.2%          | -15.3%         | -47.8%           |
| AVERAGE PER CHILD                      | \$457               | \$476               | \$543               | \$607               | -4.0%          | -15.8%         | -24.7%           |
| MEDICAID ONLY                          |                     |                     |                     |                     |                |                |                  |
| CHILDREN SERVED                        | 15,320              | 15,310              | 14,813              | 16,281              | 0.1%           | 3.4%           | -5.9%            |
| CHILD CARE PAYMENTS                    | \$6,947,403         | \$6,874,080         | \$6,594,689         | \$7,986,955         | 1.1%           | 5.3%           | -13.0%           |
| AVERAGE PER CHILD                      | \$453               | \$449               | \$445               | \$491               | 1.0%           | 1.9%           | -7.6%            |
| FOOD STAMPS ONLY                       |                     |                     |                     |                     |                |                |                  |
| CHILDREN SERVED                        | 1,113               | 1,165               | 1,162               | 1,976               | -4.5%          | -4.2%          | -43.7%           |
| CHILD CARE PAYMENTS                    | \$513,915           | \$517,172           | \$503,314           | \$998,184           | -0.6%          | 2.1%           | -48.5%           |
| AVERAGE PER CHILD                      | \$462               | \$444               | \$433               | \$505               | 4.0%           | 6.6%           | -8.6%            |
| CHILDREN SERVICES                      | F 455               | F 40/               | F 40.4              | F 740               | 0.404          | 0.004          | 10.00/           |
| CHILDREN SERVED                        | 5,155               | 5,126               | 5,194               | 5,740               | 0.6%           | -0.8%          | -10.2%           |
| CHILD CARE PAYMENTS                    | \$3,270,182         | \$2,604,178         | \$2,709,485         | \$3,753,584         | 25.6%          | 20.7%          | -12.9%           |
| AVERAGE PER CHILD                      | \$634               | \$508               | \$522               | \$654               | 24.9%          | 21.6%          | -3.0%            |
| NO OTHER IM ASSISTANCE CHILDREN SERVED | E22                 | 485                 | 463                 | 477                 | 7.6%           | 12.7%          | 9.7%             |
|                                        | 522<br>\$220,424    |                     |                     | 476                 |                |                |                  |
| CHILD CARE PAYMENTS                    | \$220,436           | \$194,655           | \$185,392           | \$213,541           | 13.2%          | 18.9%          | 3.2%             |
| AVERAGE PER CHILD                      | \$422               | \$401               | \$400               | \$449               | 5.2%           | 5.5%           | -5.9%            |