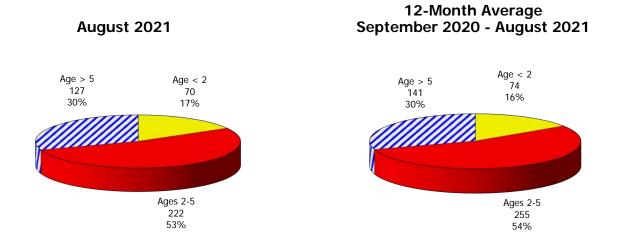

## **TABLE OF CONTENTS**

| Figure | 1  | Map of Regions                                     | 1     |
|--------|----|----------------------------------------------------|-------|
| Figure | 2  | Reason for Care                                    | 2     |
| Figure | 3  | Children Served by Facility                        | 2     |
| Figure | 4  | Children Served by Provider                        | 2     |
| Table  | 1  | Statewide Summary                                  | 3     |
| Table  | 2  | Applications                                       | 4-5   |
| Table  | 3  | Reason for Care                                    | 6-7   |
| Figure | 5  | Children Served                                    | 8     |
| Figure | 6  | Child Care Payments                                | 8     |
| Figure | 7  | Children Served by Region                          | 9     |
| Table  | 4  | Children Served and Payments by Fund Category      | 10-11 |
| Figure | 8  | Total Children Served By Age Group                 | 12    |
| Figure | 9  | Children Served Age < 2 by Facility                | 12    |
| Figure | 10 | Children Served Ages 2-5 by Facility               | 13    |
| Figure | 11 | Children Served Ages > 5 by Facility               | 13    |
| Figure | 12 | Children Served in Center by Age                   | 14    |
| Figure | 13 | Children Served in Family Home by Age              | 14    |
| Figure | 14 | Children Served in Group Home by Age               | 14    |
| Table  | 5  | Children Served & Payments by Child Age & Facility | 15-16 |
| Table  | 6  | Child Care Demographics                            | 17    |
| Table  | 6A | Transitional Child Care – Summary                  | 18    |
| Figure | 15 | Transitional Households by Level                   | 18    |
| Figure | 16 | Transitional Children by Level                     | 18    |
| Figure | 17 | Children Served by Provider Type                   | 19    |