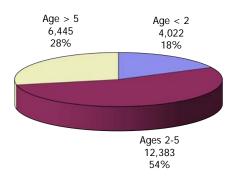

## **TABLE OF CONTENTS**

| Figure | 1  | Map of Regions                                     | 1     |
|--------|----|----------------------------------------------------|-------|
| Figure | 2  | Reason for Care                                    | 2     |
| Figure | 3  | Children Served by Facility                        | 2     |
| Figure | 4  | Children Served by Provider                        | 2     |
| Table  | 1  | Statewide Summary                                  | 3     |
| Table  | 2  | Applications                                       | 4-5   |
| Table  | 3  | Reason for Care                                    | 6-7   |
| Figure | 5  | Children Served                                    | 8     |
| Figure | 6  | Child Care Payments                                | 8     |
| Figure | 7  | Children Served by Region                          | 9     |
| Table  | 4  | Children Served and Payments by Fund Category      | 10-11 |
| Figure | 8  | Total Children Served By Age Group                 | 12    |
| Figure | 9  | Children Served Age < 2 by Facility                | 12    |
| Figure | 10 | Children Served Ages 2-5 by Facility               | 13    |
| Figure | 11 | Children Served Ages > 5 by Facility               | 13    |
| Figure | 12 | Children Served in Center by Age                   | 14    |
| Figure | 13 | Children Served in Family Home by Age              | 14    |
| Figure | 14 | Children Served in Group Home by Age               | 14    |
| Table  | 5  | Children Served & Payments by Child Age & Facility | 15-16 |
| Table  | 6  | Child Care Demographics                            | 17    |
| Table  | 6A | Transitional Child Care – Summary                  | 18    |
| Figure | 15 | Transitional Households by Level                   | 18    |
| Figure | 16 | Transitional Children by Level                     | 18    |
| Figure | 17 | Children Served by Provider Type                   | 19    |