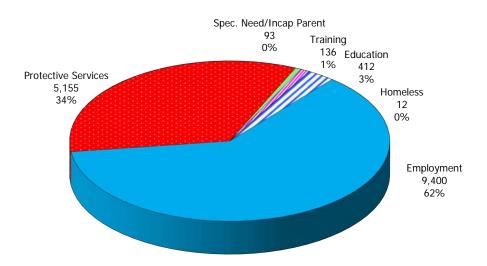

Figure 1. Regions

Figure 2. Reason for Child Care

Figure 3. Children Served by Facility

Figure 4. Children Served by Provider

TABLE 1. CHILD CARE STATEWIDE SUMMARY AUGUST 2021

|                                        | NUMBER<br>OR AMOUNT | NUMBER<br>OR AMOUNT | NUMBER<br>OR AMOUNT | NUMBER<br>OR AMOUNT | CHANGE<br>FROM | CHANGE<br>FROM | CHANGE<br>FROM   |
|----------------------------------------|---------------------|---------------------|---------------------|---------------------|----------------|----------------|------------------|
|                                        | AUG-2021            | JUL-2021            | JUN-2021            | AUG-2020            | LAST MONTH     | 2 MONTHS AGO   | LAST YEAR        |
|                                        |                     |                     |                     |                     |                |                |                  |
| APPLICATIONS RECEIVED                  | 5,790               | 4,707               | 4,675               | 5,192               | 23.0%          | 23.9%          | 11.5%            |
| APPLICATIONS APPROVED                  | 2,203               | 1,949               | 2,042               | 2,103               | 13.0%          |                | 4.8%             |
| APPLICATIONS REJECTED                  | 2,692               | 2,351               | 2,165               | 2,191               | 14.5%          | 24.3%          | 22.9%            |
| APPLICATIONS PENDING                   | 2,121               | 1,503               | 1,353               | 1,674               | 41.1%          | 56.8%          | 26.7%            |
| 15 DAYS OR LESS                        | 1,946               | 1,245               | 1,278               | 1,613               | 56.3%          | 52.3%          | 20.6%            |
| MORE THAN 15 DAYS                      | 175                 | 258                 | 75                  | 61                  | -32.2%         | 133.3%         | 186.9%           |
| HOUSELLOLD DEACON FOR CARE             |                     |                     |                     |                     |                |                |                  |
| HOUSEHOLD REASON FOR CARE*  EMPLOYMENT | 11 202              | 11 207              | 11 202              | 10 701              | 0.0%           | 0.8%           | 4.7%             |
| EDUCATION                              | 11,292<br>554       | 11,287<br>549       | 11,203<br>570       | 10,781<br>592       | 0.0%           | -2.8%          | -6.4%            |
|                                        |                     |                     |                     |                     |                | -2.8%<br>-0.4% |                  |
| TRAINING                               | 269                 | 265                 | 270                 | 321                 | 1.5%<br>0.6%   |                | -16.2%           |
| PROTECTIVE SERVICES                    | 5,155               | 5,126               | 5,194               | 5,740               |                | -0.8%          | -10.2%           |
| SPECIAL NEED INCAPACITATED PARENT      | 47<br>101           | 46<br>101           | 46<br>101           | 37<br>129           | 2.2%<br>0.0%   | 2.2%<br>0.0%   | 27.0%<br>-21.7%  |
| HOMELESS                               | 22                  | 23                  | 23                  | 31                  | -4.3%          | -4.3%          | -21.7%<br>-29.0% |
| TOTAL HOUSEHOLDS                       |                     |                     | 23<br>17,407        | 17,631              | 0.2%           | 0.2%           | -29.0%<br>-1.1%  |
| TOTAL HOUSEHOLDS                       | 17,440              | 17,397              | 17,407              | 17,031              | 0.276          | 0.276          | -1.170           |
| CHILDREN SERVED BY FACILITY            |                     |                     |                     |                     |                |                |                  |
| CENTER CARE                            | 20,039              | 20,004              | 19,664              | 21,811              | 0.2%           | 1.9%           | -8.1%            |
| FAMILY HOME CARE                       | 2,215               | 2,238               | 2,086               | 2,897               | -1.0%          | 6.2%           | -23.5%           |
| GROUP HOME CARE                        | 419                 | 436                 | 431                 | 588                 | -3.9%          | -2.8%          | -28.7%           |
|                                        |                     |                     |                     |                     |                |                |                  |
| CHILDREN SERVED BY PROVIDER            |                     |                     |                     |                     |                |                |                  |
| LICENSED                               | 19,149              | 19,166              | 18,822              | 20,993              | -0.1%          |                | -8.8%            |
| LICENSE EXEMPT                         | 2,233               | 2,208               | 2,129               | 2,609               | 1.1%           | 4.9%           | -14.4%           |
| REGISTERED                             | 1,309               | 1,320               | 1,247               | 1,716               | -0.8%          | 5.0%           | -23.7%           |
| TOTAL (UNDUPLICATED)                   |                     |                     |                     |                     |                |                |                  |
| CHILDREN SERVED                        | 22,624              | 22,631              | 22,142              | 25,216              | 0.0%           | 2.2%           | -10.3%           |
| CHILD CARE PAYMENTS                    | \$11,189,596        | \$10,451,801        | \$10,273,569        | \$13,407,870        | 7.1%           | 8.9%           | -16.5%           |
| AVERAGE PER CHILD                      | \$495               | \$462               | \$464               | \$532               | 7.1%           | 6.6%           | -7.0%            |
| AVEIGNOET EIN OFFIED                   | \$170               | ψ10Z                | <b>\$101</b>        | ψ00Z                | 7.170          | 0.070          | 7.070            |
| OTHER ASSISTANCE RECEIVED              |                     |                     |                     |                     |                |                |                  |
| TEMPORARY ASSISTANCE                   |                     |                     |                     |                     |                |                |                  |
| CHILDREN SERVED                        | 520                 | 550                 | 517                 | 751                 | -5.5%          | 0.6%           | -30.8%           |
| CHILD CARE PAYMENTS                    | \$237,659           | \$261,717           | \$280,689           | \$455,607           | -9.2%          | -15.3%         | -47.8%           |
| AVERAGE PER CHILD                      | \$457               | \$476               | \$543               | \$607               | -4.0%          | -15.8%         | -24.7%           |
| MEDICAID ONLY                          |                     |                     |                     |                     |                |                |                  |
| CHILDREN SERVED                        | 15,320              | 15,310              | 14,813              | 16,281              | 0.1%           | 3.4%           | -5.9%            |
| CHILD CARE PAYMENTS                    | \$6,947,403         | \$6,874,080         | \$6,594,689         | \$7,986,955         | 1.1%           | 5.3%           | -13.0%           |
| AVERAGE PER CHILD                      | \$453               | \$449               | \$445               | \$491               | 1.0%           | 1.9%           | -7.6%            |
| FOOD STAMPS ONLY                       |                     |                     |                     |                     |                |                |                  |
| CHILDREN SERVED                        | 1,113               | 1,165               | 1,162               | 1,976               | -4.5%          | -4.2%          | -43.7%           |
| CHILD CARE PAYMENTS                    | \$513,915           | \$517,172           | \$503,314           | \$998,184           | -0.6%          | 2.1%           | -48.5%           |
| AVERAGE PER CHILD                      | \$462               | \$444               | \$433               | \$505               | 4.0%           | 6.6%           | -8.6%            |
| CHILDREN SERVICES                      | F 455               | F 40/               | F 40.4              | F 740               | 0.404          | 0.004          | 10.00/           |
| CHILDREN SERVED                        | 5,155               | 5,126               | 5,194               | 5,740               | 0.6%           | -0.8%          | -10.2%           |
| CHILD CARE PAYMENTS                    | \$3,270,182         | \$2,604,178         | \$2,709,485         | \$3,753,584         | 25.6%          | 20.7%          | -12.9%           |
| AVERAGE PER CHILD                      | \$634               | \$508               | \$522               | \$654               | 24.9%          | 21.6%          | -3.0%            |
| NO OTHER IM ASSISTANCE CHILDREN SERVED | E22                 | 485                 | 463                 | 477                 | 7.6%           | 12.7%          | 9.7%             |
|                                        | 522<br>\$220,424    |                     |                     | 476                 |                |                |                  |
| CHILD CARE PAYMENTS                    | \$220,436           | \$194,655           | \$185,392           | \$213,541           | 13.2%          | 18.9%          | 3.2%             |
| AVERAGE PER CHILD                      | \$422               | \$401               | \$400               | \$449               | 5.2%           | 5.5%           | -5.9%            |