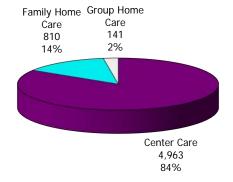

Figure 1. Regions

Figure 2. Reason for Child Care

Figure 3. Children Served by Facility

Figure 4. Children Served by Provider

TABLE 1. CHILD CARE STATEWIDE SUMMARY AUGUST 2021

|                                        | NUMBER<br>OR AMOUNT | NUMBER<br>OR AMOUNT | NUMBER<br>OR AMOUNT | NUMBER<br>OR AMOUNT | CHANGE<br>FROM | CHANGE<br>FROM | CHANGE<br>FROM   |
|----------------------------------------|---------------------|---------------------|---------------------|---------------------|----------------|----------------|------------------|
|                                        | AUG-2021            | JUL-2021            | JUN-2021            | AUG-2020            | LAST MONTH     | 2 MONTHS AGO   | LAST YEAR        |
|                                        |                     |                     |                     |                     |                |                |                  |
| APPLICATIONS RECEIVED                  | 5,790               | 4,707               | 4,675               | 5,192               | 23.0%          | 23.9%          | 11.5%            |
| APPLICATIONS APPROVED                  | 2,203               | 1,949               | 2,042               | 2,103               | 13.0%          |                | 4.8%             |
| APPLICATIONS REJECTED                  | 2,692               | 2,351               | 2,165               | 2,191               | 14.5%          | 24.3%          | 22.9%            |
| APPLICATIONS PENDING                   | 2,121               | 1,503               | 1,353               | 1,674               | 41.1%          | 56.8%          | 26.7%            |
| 15 DAYS OR LESS                        | 1,946               | 1,245               | 1,278               | 1,613               | 56.3%          | 52.3%          | 20.6%            |
| MORE THAN 15 DAYS                      | 175                 | 258                 | 75                  | 61                  | -32.2%         | 133.3%         | 186.9%           |
| HOUSELLOLD DEACON FOR CARE             |                     |                     |                     |                     |                |                |                  |
| HOUSEHOLD REASON FOR CARE*  EMPLOYMENT | 11 202              | 11 207              | 11 202              | 10 701              | 0.0%           | 0.8%           | 4.7%             |
| EDUCATION                              | 11,292<br>554       | 11,287<br>549       | 11,203<br>570       | 10,781<br>592       | 0.0%           | -2.8%          | -6.4%            |
|                                        |                     |                     |                     |                     |                | -2.8%<br>-0.4% |                  |
| TRAINING                               | 269                 | 265                 | 270                 | 321                 | 1.5%<br>0.6%   |                | -16.2%           |
| PROTECTIVE SERVICES                    | 5,155               | 5,126               | 5,194               | 5,740               |                | -0.8%          | -10.2%           |
| SPECIAL NEED INCAPACITATED PARENT      | 47<br>101           | 46<br>101           | 46<br>101           | 37<br>129           | 2.2%<br>0.0%   | 2.2%<br>0.0%   | 27.0%<br>-21.7%  |
| HOMELESS                               | 22                  | 23                  | 23                  | 31                  | -4.3%          | -4.3%          | -21.7%<br>-29.0% |
| TOTAL HOUSEHOLDS                       |                     |                     | 23<br>17,407        | 17,631              | 0.2%           | 0.2%           | -29.0%<br>-1.1%  |
| TOTAL HOUSEHOLDS                       | 17,440              | 17,397              | 17,407              | 17,031              | 0.276          | 0.276          | -1.170           |
| CHILDREN SERVED BY FACILITY            |                     |                     |                     |                     |                |                |                  |
| CENTER CARE                            | 20,039              | 20,004              | 19,664              | 21,811              | 0.2%           | 1.9%           | -8.1%            |
| FAMILY HOME CARE                       | 2,215               | 2,238               | 2,086               | 2,897               | -1.0%          | 6.2%           | -23.5%           |
| GROUP HOME CARE                        | 419                 | 436                 | 431                 | 588                 | -3.9%          | -2.8%          | -28.7%           |
|                                        |                     |                     |                     |                     |                |                |                  |
| CHILDREN SERVED BY PROVIDER            |                     |                     |                     |                     |                |                |                  |
| LICENSED                               | 19,149              | 19,166              | 18,822              | 20,993              | -0.1%          |                | -8.8%            |
| LICENSE EXEMPT                         | 2,233               | 2,208               | 2,129               | 2,609               | 1.1%           | 4.9%           | -14.4%           |
| REGISTERED                             | 1,309               | 1,320               | 1,247               | 1,716               | -0.8%          | 5.0%           | -23.7%           |
| TOTAL (UNDUPLICATED)                   |                     |                     |                     |                     |                |                |                  |
| CHILDREN SERVED                        | 22,624              | 22,631              | 22,142              | 25,216              | 0.0%           | 2.2%           | -10.3%           |
| CHILD CARE PAYMENTS                    | \$11,189,596        | \$10,451,801        | \$10,273,569        | \$13,407,870        | 7.1%           | 8.9%           | -16.5%           |
| AVERAGE PER CHILD                      | \$495               | \$462               | \$464               | \$532               | 7.1%           | 6.6%           | -7.0%            |
| AVEIGNOET EIN OFFIED                   | \$170               | ψ10Z                | <b>\$101</b>        | ψ00Z                | 7.170          | 0.070          | 7.070            |
| OTHER ASSISTANCE RECEIVED              |                     |                     |                     |                     |                |                |                  |
| TEMPORARY ASSISTANCE                   |                     |                     |                     |                     |                |                |                  |
| CHILDREN SERVED                        | 520                 | 550                 | 517                 | 751                 | -5.5%          | 0.6%           | -30.8%           |
| CHILD CARE PAYMENTS                    | \$237,659           | \$261,717           | \$280,689           | \$455,607           | -9.2%          | -15.3%         | -47.8%           |
| AVERAGE PER CHILD                      | \$457               | \$476               | \$543               | \$607               | -4.0%          | -15.8%         | -24.7%           |
| MEDICAID ONLY                          |                     |                     |                     |                     |                |                |                  |
| CHILDREN SERVED                        | 15,320              | 15,310              | 14,813              | 16,281              | 0.1%           | 3.4%           | -5.9%            |
| CHILD CARE PAYMENTS                    | \$6,947,403         | \$6,874,080         | \$6,594,689         | \$7,986,955         | 1.1%           | 5.3%           | -13.0%           |
| AVERAGE PER CHILD                      | \$453               | \$449               | \$445               | \$491               | 1.0%           | 1.9%           | -7.6%            |
| FOOD STAMPS ONLY                       |                     |                     |                     |                     |                |                |                  |
| CHILDREN SERVED                        | 1,113               | 1,165               | 1,162               | 1,976               | -4.5%          | -4.2%          | -43.7%           |
| CHILD CARE PAYMENTS                    | \$513,915           | \$517,172           | \$503,314           | \$998,184           | -0.6%          | 2.1%           | -48.5%           |
| AVERAGE PER CHILD                      | \$462               | \$444               | \$433               | \$505               | 4.0%           | 6.6%           | -8.6%            |
| CHILDREN SERVICES                      | F 455               | F 40/               | F 40.4              | F 740               | 0.404          | 0.004          | 10.00/           |
| CHILDREN SERVED                        | 5,155               | 5,126               | 5,194               | 5,740               | 0.6%           | -0.8%          | -10.2%           |
| CHILD CARE PAYMENTS                    | \$3,270,182         | \$2,604,178         | \$2,709,485         | \$3,753,584         | 25.6%          | 20.7%          | -12.9%           |
| AVERAGE PER CHILD                      | \$634               | \$508               | \$522               | \$654               | 24.9%          | 21.6%          | -3.0%            |
| NO OTHER IM ASSISTANCE CHILDREN SERVED | E22                 | 485                 | 463                 | 477                 | 7.6%           | 12.7%          | 9.7%             |
|                                        | 522<br>\$220,424    |                     |                     | 476                 |                |                |                  |
| CHILD CARE PAYMENTS                    | \$220,436           | \$194,655           | \$185,392           | \$213,541           | 13.2%          | 18.9%          | 3.2%             |
| AVERAGE PER CHILD                      | \$422               | \$401               | \$400               | \$449               | 5.2%           | 5.5%           | -5.9%            |