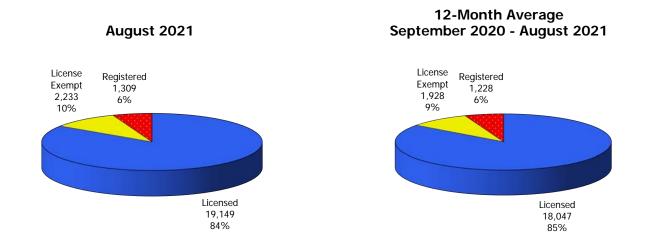

Figure 1. Regions

Figure 2. Reason for Child Care

Figure 3. Children Served by Facility

Figure 4. Children Served by Provider

TABLE 1. CHILD CARE STATEWIDE SUMMARY AUGUST 2021

|                                        | NUMBER<br>OR AMOUNT | NUMBER<br>OR AMOUNT | NUMBER<br>OR AMOUNT | NUMBER<br>OR AMOUNT | CHANGE<br>FROM | CHANGE<br>FROM | CHANGE<br>FROM   |
|----------------------------------------|---------------------|---------------------|---------------------|---------------------|----------------|----------------|------------------|
|                                        | AUG-2021            | JUL-2021            | JUN-2021            | AUG-2020            | LAST MONTH     | 2 MONTHS AGO   | LAST YEAR        |
|                                        |                     |                     |                     |                     |                |                |                  |
| APPLICATIONS RECEIVED                  | 5,790               | 4,707               | 4,675               | 5,192               | 23.0%          | 23.9%          | 11.5%            |
| APPLICATIONS APPROVED                  | 2,203               | 1,949               | 2,042               | 2,103               | 13.0%          |                | 4.8%             |
| APPLICATIONS REJECTED                  | 2,692               | 2,351               | 2,165               | 2,191               | 14.5%          | 24.3%          | 22.9%            |
| APPLICATIONS PENDING                   | 2,121               | 1,503               | 1,353               | 1,674               | 41.1%          | 56.8%          | 26.7%            |
| 15 DAYS OR LESS                        | 1,946               | 1,245               | 1,278               | 1,613               | 56.3%          | 52.3%          | 20.6%            |
| MORE THAN 15 DAYS                      | 175                 | 258                 | 75                  | 61                  | -32.2%         | 133.3%         | 186.9%           |
| HOUSELLOLD DEACON FOR CARE             |                     |                     |                     |                     |                |                |                  |
| HOUSEHOLD REASON FOR CARE*  EMPLOYMENT | 11 202              | 11 207              | 11 202              | 10 701              | 0.0%           | 0.8%           | 4.7%             |
| EDUCATION                              | 11,292<br>554       | 11,287<br>549       | 11,203<br>570       | 10,781<br>592       | 0.0%           | -2.8%          | -6.4%            |
|                                        |                     |                     |                     |                     |                | -2.8%<br>-0.4% |                  |
| TRAINING                               | 269                 | 265                 | 270                 | 321                 | 1.5%<br>0.6%   |                | -16.2%           |
| PROTECTIVE SERVICES                    | 5,155               | 5,126               | 5,194               | 5,740               |                | -0.8%          | -10.2%           |
| SPECIAL NEED INCAPACITATED PARENT      | 47<br>101           | 46<br>101           | 46<br>101           | 37<br>129           | 2.2%<br>0.0%   | 2.2%<br>0.0%   | 27.0%<br>-21.7%  |
| HOMELESS                               | 22                  | 23                  | 23                  | 31                  | -4.3%          | -4.3%          | -21.7%<br>-29.0% |
| TOTAL HOUSEHOLDS                       |                     |                     | 23<br>17,407        | 17,631              | 0.2%           | 0.2%           | -29.0%<br>-1.1%  |
| TOTAL HOUSEHOLDS                       | 17,440              | 17,397              | 17,407              | 17,031              | 0.276          | 0.276          | -1.170           |
| CHILDREN SERVED BY FACILITY            |                     |                     |                     |                     |                |                |                  |
| CENTER CARE                            | 20,039              | 20,004              | 19,664              | 21,811              | 0.2%           | 1.9%           | -8.1%            |
| FAMILY HOME CARE                       | 2,215               | 2,238               | 2,086               | 2,897               | -1.0%          | 6.2%           | -23.5%           |
| GROUP HOME CARE                        | 419                 | 436                 | 431                 | 588                 | -3.9%          | -2.8%          | -28.7%           |
|                                        |                     |                     |                     |                     |                |                |                  |
| CHILDREN SERVED BY PROVIDER            |                     |                     |                     |                     |                |                |                  |
| LICENSED                               | 19,149              | 19,166              | 18,822              | 20,993              | -0.1%          |                | -8.8%            |
| LICENSE EXEMPT                         | 2,233               | 2,208               | 2,129               | 2,609               | 1.1%           | 4.9%           | -14.4%           |
| REGISTERED                             | 1,309               | 1,320               | 1,247               | 1,716               | -0.8%          | 5.0%           | -23.7%           |
| TOTAL (UNDUPLICATED)                   |                     |                     |                     |                     |                |                |                  |
| CHILDREN SERVED                        | 22,624              | 22,631              | 22,142              | 25,216              | 0.0%           | 2.2%           | -10.3%           |
| CHILD CARE PAYMENTS                    | \$11,189,596        | \$10,451,801        | \$10,273,569        | \$13,407,870        | 7.1%           | 8.9%           | -16.5%           |
| AVERAGE PER CHILD                      | \$495               | \$462               | \$464               | \$532               | 7.1%           | 6.6%           | -7.0%            |
| AVEIGNOET EIN OFFIED                   | \$170               | ψ10Z                | <b>\$101</b>        | ψ00Z                | 7.170          | 0.070          | 7.070            |
| OTHER ASSISTANCE RECEIVED              |                     |                     |                     |                     |                |                |                  |
| TEMPORARY ASSISTANCE                   |                     |                     |                     |                     |                |                |                  |
| CHILDREN SERVED                        | 520                 | 550                 | 517                 | 751                 | -5.5%          | 0.6%           | -30.8%           |
| CHILD CARE PAYMENTS                    | \$237,659           | \$261,717           | \$280,689           | \$455,607           | -9.2%          | -15.3%         | -47.8%           |
| AVERAGE PER CHILD                      | \$457               | \$476               | \$543               | \$607               | -4.0%          | -15.8%         | -24.7%           |
| MEDICAID ONLY                          |                     |                     |                     |                     |                |                |                  |
| CHILDREN SERVED                        | 15,320              | 15,310              | 14,813              | 16,281              | 0.1%           | 3.4%           | -5.9%            |
| CHILD CARE PAYMENTS                    | \$6,947,403         | \$6,874,080         | \$6,594,689         | \$7,986,955         | 1.1%           | 5.3%           | -13.0%           |
| AVERAGE PER CHILD                      | \$453               | \$449               | \$445               | \$491               | 1.0%           | 1.9%           | -7.6%            |
| FOOD STAMPS ONLY                       |                     |                     |                     |                     |                |                |                  |
| CHILDREN SERVED                        | 1,113               | 1,165               | 1,162               | 1,976               | -4.5%          | -4.2%          | -43.7%           |
| CHILD CARE PAYMENTS                    | \$513,915           | \$517,172           | \$503,314           | \$998,184           | -0.6%          | 2.1%           | -48.5%           |
| AVERAGE PER CHILD                      | \$462               | \$444               | \$433               | \$505               | 4.0%           | 6.6%           | -8.6%            |
| CHILDREN SERVICES                      | F 455               | F 40/               | F 40.4              | F 740               | 0.404          | 0.004          | 10.00/           |
| CHILDREN SERVED                        | 5,155               | 5,126               | 5,194               | 5,740               | 0.6%           | -0.8%          | -10.2%           |
| CHILD CARE PAYMENTS                    | \$3,270,182         | \$2,604,178         | \$2,709,485         | \$3,753,584         | 25.6%          | 20.7%          | -12.9%           |
| AVERAGE PER CHILD                      | \$634               | \$508               | \$522               | \$654               | 24.9%          | 21.6%          | -3.0%            |
| NO OTHER IM ASSISTANCE CHILDREN SERVED | E22                 | 485                 | 463                 | 477                 | 7.6%           | 12.7%          | 9.7%             |
|                                        | 522<br>\$220,424    |                     |                     | 476                 |                |                |                  |
| CHILD CARE PAYMENTS                    | \$220,436           | \$194,655           | \$185,392           | \$213,541           | 13.2%          | 18.9%          | 3.2%             |
| AVERAGE PER CHILD                      | \$422               | \$401               | \$400               | \$449               | 5.2%           | 5.5%           | -5.9%            |