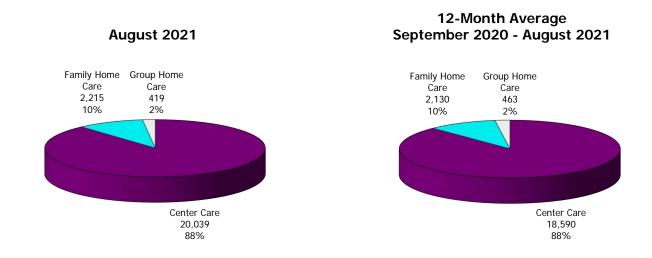

Figure 1. Regions

Figure 2. Reason for Child Care

Figure 3. Children Served by Facility

Figure 4. Children Served by Provider

TABLE 1. CHILD CARE STATEWIDE SUMMARY AUGUST 2021

|                                        | NUMBER<br>OR AMOUNT | NUMBER<br>OR AMOUNT | NUMBER<br>OR AMOUNT | NUMBER<br>OR AMOUNT | CHANGE<br>FROM | CHANGE<br>FROM | CHANGE<br>FROM   |
|----------------------------------------|---------------------|---------------------|---------------------|---------------------|----------------|----------------|------------------|
|                                        | AUG-2021            | JUL-2021            | JUN-2021            | AUG-2020            | LAST MONTH     | 2 MONTHS AGO   | LAST YEAR        |
|                                        |                     |                     |                     |                     |                |                |                  |
| APPLICATIONS RECEIVED                  | 5,790               | 4,707               | 4,675               | 5,192               | 23.0%          | 23.9%          | 11.5%            |
| APPLICATIONS APPROVED                  | 2,203               | 1,949               | 2,042               | 2,103               | 13.0%          |                | 4.8%             |
| APPLICATIONS REJECTED                  | 2,692               | 2,351               | 2,165               | 2,191               | 14.5%          | 24.3%          | 22.9%            |
| APPLICATIONS PENDING                   | 2,121               | 1,503               | 1,353               | 1,674               | 41.1%          | 56.8%          | 26.7%            |
| 15 DAYS OR LESS                        | 1,946               | 1,245               | 1,278               | 1,613               | 56.3%          | 52.3%          | 20.6%            |
| MORE THAN 15 DAYS                      | 175                 | 258                 | 75                  | 61                  | -32.2%         | 133.3%         | 186.9%           |
| HOUSELLOLD DEACON FOR CARE             |                     |                     |                     |                     |                |                |                  |
| HOUSEHOLD REASON FOR CARE*  EMPLOYMENT | 11 202              | 11 207              | 11 202              | 10 701              | 0.0%           | 0.8%           | 4.7%             |
| EDUCATION                              | 11,292<br>554       | 11,287<br>549       | 11,203<br>570       | 10,781<br>592       | 0.0%           | -2.8%          | -6.4%            |
|                                        |                     |                     |                     |                     |                | -2.8%<br>-0.4% |                  |
| TRAINING                               | 269                 | 265                 | 270                 | 321                 | 1.5%<br>0.6%   |                | -16.2%           |
| PROTECTIVE SERVICES                    | 5,155               | 5,126               | 5,194               | 5,740               |                | -0.8%          | -10.2%           |
| SPECIAL NEED INCAPACITATED PARENT      | 47<br>101           | 46<br>101           | 46<br>101           | 37<br>129           | 2.2%<br>0.0%   | 2.2%<br>0.0%   | 27.0%<br>-21.7%  |
| HOMELESS                               | 22                  | 23                  | 23                  | 31                  | -4.3%          | -4.3%          | -21.7%<br>-29.0% |
| TOTAL HOUSEHOLDS                       |                     |                     | 23<br>17,407        | 17,631              | 0.2%           | 0.2%           | -29.0%<br>-1.1%  |
| TOTAL HOUSEHOLDS                       | 17,440              | 17,397              | 17,407              | 17,031              | 0.276          | 0.276          | -1.170           |
| CHILDREN SERVED BY FACILITY            |                     |                     |                     |                     |                |                |                  |
| CENTER CARE                            | 20,039              | 20,004              | 19,664              | 21,811              | 0.2%           | 1.9%           | -8.1%            |
| FAMILY HOME CARE                       | 2,215               | 2,238               | 2,086               | 2,897               | -1.0%          | 6.2%           | -23.5%           |
| GROUP HOME CARE                        | 419                 | 436                 | 431                 | 588                 | -3.9%          | -2.8%          | -28.7%           |
|                                        |                     |                     |                     |                     |                |                |                  |
| CHILDREN SERVED BY PROVIDER            |                     |                     |                     |                     |                |                |                  |
| LICENSED                               | 19,149              | 19,166              | 18,822              | 20,993              | -0.1%          |                | -8.8%            |
| LICENSE EXEMPT                         | 2,233               | 2,208               | 2,129               | 2,609               | 1.1%           | 4.9%           | -14.4%           |
| REGISTERED                             | 1,309               | 1,320               | 1,247               | 1,716               | -0.8%          | 5.0%           | -23.7%           |
| TOTAL (UNDUPLICATED)                   |                     |                     |                     |                     |                |                |                  |
| CHILDREN SERVED                        | 22,624              | 22,631              | 22,142              | 25,216              | 0.0%           | 2.2%           | -10.3%           |
| CHILD CARE PAYMENTS                    | \$11,189,596        | \$10,451,801        | \$10,273,569        | \$13,407,870        | 7.1%           | 8.9%           | -16.5%           |
| AVERAGE PER CHILD                      | \$495               | \$462               | \$464               | \$532               | 7.1%           | 6.6%           | -7.0%            |
| AVEIGNOET EIN OFFIED                   | \$170               | ψ10Z                | <b>\$101</b>        | ψ00Z                | 7.170          | 0.070          | 7.070            |
| OTHER ASSISTANCE RECEIVED              |                     |                     |                     |                     |                |                |                  |
| TEMPORARY ASSISTANCE                   |                     |                     |                     |                     |                |                |                  |
| CHILDREN SERVED                        | 520                 | 550                 | 517                 | 751                 | -5.5%          | 0.6%           | -30.8%           |
| CHILD CARE PAYMENTS                    | \$237,659           | \$261,717           | \$280,689           | \$455,607           | -9.2%          | -15.3%         | -47.8%           |
| AVERAGE PER CHILD                      | \$457               | \$476               | \$543               | \$607               | -4.0%          | -15.8%         | -24.7%           |
| MEDICAID ONLY                          |                     |                     |                     |                     |                |                |                  |
| CHILDREN SERVED                        | 15,320              | 15,310              | 14,813              | 16,281              | 0.1%           | 3.4%           | -5.9%            |
| CHILD CARE PAYMENTS                    | \$6,947,403         | \$6,874,080         | \$6,594,689         | \$7,986,955         | 1.1%           | 5.3%           | -13.0%           |
| AVERAGE PER CHILD                      | \$453               | \$449               | \$445               | \$491               | 1.0%           | 1.9%           | -7.6%            |
| FOOD STAMPS ONLY                       |                     |                     |                     |                     |                |                |                  |
| CHILDREN SERVED                        | 1,113               | 1,165               | 1,162               | 1,976               | -4.5%          | -4.2%          | -43.7%           |
| CHILD CARE PAYMENTS                    | \$513,915           | \$517,172           | \$503,314           | \$998,184           | -0.6%          | 2.1%           | -48.5%           |
| AVERAGE PER CHILD                      | \$462               | \$444               | \$433               | \$505               | 4.0%           | 6.6%           | -8.6%            |
| CHILDREN SERVICES                      | F 455               | F 40/               | F 40.4              | F 740               | 0.404          | 0.004          | 10.00/           |
| CHILDREN SERVED                        | 5,155               | 5,126               | 5,194               | 5,740               | 0.6%           | -0.8%          | -10.2%           |
| CHILD CARE PAYMENTS                    | \$3,270,182         | \$2,604,178         | \$2,709,485         | \$3,753,584         | 25.6%          | 20.7%          | -12.9%           |
| AVERAGE PER CHILD                      | \$634               | \$508               | \$522               | \$654               | 24.9%          | 21.6%          | -3.0%            |
| NO OTHER IM ASSISTANCE CHILDREN SERVED | E22                 | 485                 | 463                 | 477                 | 7.6%           | 12.7%          | 9.7%             |
|                                        | 522<br>\$220,424    |                     |                     | 476                 |                |                |                  |
| CHILD CARE PAYMENTS                    | \$220,436           | \$194,655           | \$185,392           | \$213,541           | 13.2%          | 18.9%          | 3.2%             |
| AVERAGE PER CHILD                      | \$422               | \$401               | \$400               | \$449               | 5.2%           | 5.5%           | -5.9%            |