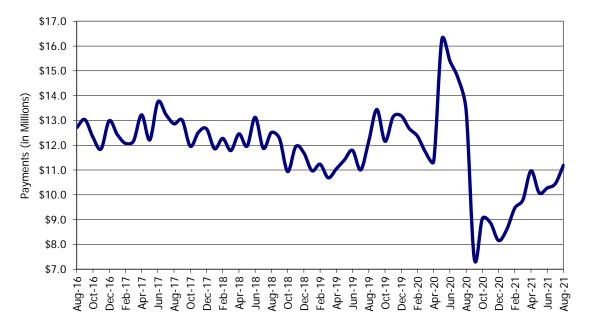

## **TABLE OF CONTENTS**

| Figure | 1  | Map of Regions                                     | 1     |
|--------|----|----------------------------------------------------|-------|
| Figure | 2  | Reason for Care                                    | 2     |
| Figure | 3  | Children Served by Facility                        | 2     |
| Figure | 4  | Children Served by Provider                        | 2     |
| Table  | 1  | Statewide Summary                                  | 3     |
| Table  | 2  | Applications                                       | 4-5   |
| Table  | 3  | Reason for Care                                    | 6-7   |
| Figure | 5  | Children Served                                    | 8     |
| Figure | 6  | Child Care Payments                                | 8     |
| Figure | 7  | Children Served by Region                          | 9     |
| Table  | 4  | Children Served and Payments by Fund Category      | 10-11 |
| Figure | 8  | Total Children Served By Age Group                 | 12    |
| Figure | 9  | Children Served Age < 2 by Facility                | 12    |
| Figure | 10 | Children Served Ages 2-5 by Facility               | 13    |
| Figure | 11 | Children Served Ages > 5 by Facility               | 13    |
| Figure | 12 | Children Served in Center by Age                   | 14    |
| Figure | 13 | Children Served in Family Home by Age              | 14    |
| Figure | 14 | Children Served in Group Home by Age               | 14    |
| Table  | 5  | Children Served & Payments by Child Age & Facility | 15-16 |
| Table  | 6  | Child Care Demographics                            | 17    |
| Table  | 6A | Transitional Child Care – Summary                  | 18    |
| Figure | 15 | Transitional Households by Level                   | 18    |
| Figure | 16 | Transitional Children by Level                     | 18    |
| Figure | 17 | Children Served by Provider Type                   | 19    |