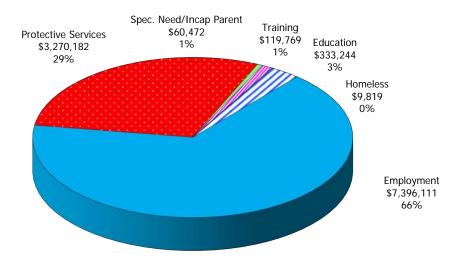

Figure 1. Regions

Figure 2. Reason for Child Care

Figure 3. Children Served by Facility

Figure 4. Children Served by Provider

TABLE 1. CHILD CARE STATEWIDE SUMMARY AUGUST 2021

|                                        | NUMBER<br>OR AMOUNT | NUMBER<br>OR AMOUNT | NUMBER<br>OR AMOUNT | NUMBER<br>OR AMOUNT | CHANGE<br>FROM | CHANGE<br>FROM | CHANGE<br>FROM   |
|----------------------------------------|---------------------|---------------------|---------------------|---------------------|----------------|----------------|------------------|
|                                        | AUG-2021            | JUL-2021            | JUN-2021            | AUG-2020            | LAST MONTH     | 2 MONTHS AGO   | LAST YEAR        |
|                                        |                     |                     |                     |                     |                |                |                  |
| APPLICATIONS RECEIVED                  | 5,790               | 4,707               | 4,675               | 5,192               | 23.0%          | 23.9%          | 11.5%            |
| APPLICATIONS APPROVED                  | 2,203               | 1,949               | 2,042               | 2,103               | 13.0%          |                | 4.8%             |
| APPLICATIONS REJECTED                  | 2,692               | 2,351               | 2,165               | 2,191               | 14.5%          | 24.3%          | 22.9%            |
| APPLICATIONS PENDING                   | 2,121               | 1,503               | 1,353               | 1,674               | 41.1%          | 56.8%          | 26.7%            |
| 15 DAYS OR LESS                        | 1,946               | 1,245               | 1,278               | 1,613               | 56.3%          | 52.3%          | 20.6%            |
| MORE THAN 15 DAYS                      | 175                 | 258                 | 75                  | 61                  | -32.2%         | 133.3%         | 186.9%           |
| HOUSELLOLD DEACON FOR CARE             |                     |                     |                     |                     |                |                |                  |
| HOUSEHOLD REASON FOR CARE*  EMPLOYMENT | 11 202              | 11 207              | 11 202              | 10 701              | 0.0%           | 0.8%           | 4.7%             |
| EDUCATION                              | 11,292<br>554       | 11,287<br>549       | 11,203<br>570       | 10,781<br>592       | 0.0%           | -2.8%          | -6.4%            |
|                                        |                     |                     |                     |                     |                | -2.8%<br>-0.4% |                  |
| TRAINING                               | 269                 | 265                 | 270                 | 321                 | 1.5%<br>0.6%   |                | -16.2%           |
| PROTECTIVE SERVICES                    | 5,155               | 5,126               | 5,194               | 5,740               |                | -0.8%          | -10.2%           |
| SPECIAL NEED INCAPACITATED PARENT      | 47<br>101           | 46<br>101           | 46<br>101           | 37<br>129           | 2.2%<br>0.0%   | 2.2%<br>0.0%   | 27.0%<br>-21.7%  |
| HOMELESS                               | 22                  | 23                  | 23                  | 31                  | -4.3%          | -4.3%          | -21.7%<br>-29.0% |
| TOTAL HOUSEHOLDS                       |                     |                     | 23<br>17,407        | 17,631              | 0.2%           | 0.2%           | -29.0%<br>-1.1%  |
| TOTAL HOUSEHOLDS                       | 17,440              | 17,397              | 17,407              | 17,031              | 0.276          | 0.276          | -1.170           |
| CHILDREN SERVED BY FACILITY            |                     |                     |                     |                     |                |                |                  |
| CENTER CARE                            | 20,039              | 20,004              | 19,664              | 21,811              | 0.2%           | 1.9%           | -8.1%            |
| FAMILY HOME CARE                       | 2,215               | 2,238               | 2,086               | 2,897               | -1.0%          | 6.2%           | -23.5%           |
| GROUP HOME CARE                        | 419                 | 436                 | 431                 | 588                 | -3.9%          | -2.8%          | -28.7%           |
|                                        |                     |                     |                     |                     |                |                |                  |
| CHILDREN SERVED BY PROVIDER            |                     |                     |                     |                     |                |                |                  |
| LICENSED                               | 19,149              | 19,166              | 18,822              | 20,993              | -0.1%          |                | -8.8%            |
| LICENSE EXEMPT                         | 2,233               | 2,208               | 2,129               | 2,609               | 1.1%           | 4.9%           | -14.4%           |
| REGISTERED                             | 1,309               | 1,320               | 1,247               | 1,716               | -0.8%          | 5.0%           | -23.7%           |
| TOTAL (UNDUPLICATED)                   |                     |                     |                     |                     |                |                |                  |
| CHILDREN SERVED                        | 22,624              | 22,631              | 22,142              | 25,216              | 0.0%           | 2.2%           | -10.3%           |
| CHILD CARE PAYMENTS                    | \$11,189,596        | \$10,451,801        | \$10,273,569        | \$13,407,870        | 7.1%           | 8.9%           | -16.5%           |
| AVERAGE PER CHILD                      | \$495               | \$462               | \$464               | \$532               | 7.1%           | 6.6%           | -7.0%            |
| AVEIGNOET EIN OFFIED                   | \$170               | ψ10Z                | <b>\$101</b>        | ψ00Z                | 7.170          | 0.070          | 7.070            |
| OTHER ASSISTANCE RECEIVED              |                     |                     |                     |                     |                |                |                  |
| TEMPORARY ASSISTANCE                   |                     |                     |                     |                     |                |                |                  |
| CHILDREN SERVED                        | 520                 | 550                 | 517                 | 751                 | -5.5%          | 0.6%           | -30.8%           |
| CHILD CARE PAYMENTS                    | \$237,659           | \$261,717           | \$280,689           | \$455,607           | -9.2%          | -15.3%         | -47.8%           |
| AVERAGE PER CHILD                      | \$457               | \$476               | \$543               | \$607               | -4.0%          | -15.8%         | -24.7%           |
| MEDICAID ONLY                          |                     |                     |                     |                     |                |                |                  |
| CHILDREN SERVED                        | 15,320              | 15,310              | 14,813              | 16,281              | 0.1%           | 3.4%           | -5.9%            |
| CHILD CARE PAYMENTS                    | \$6,947,403         | \$6,874,080         | \$6,594,689         | \$7,986,955         | 1.1%           | 5.3%           | -13.0%           |
| AVERAGE PER CHILD                      | \$453               | \$449               | \$445               | \$491               | 1.0%           | 1.9%           | -7.6%            |
| FOOD STAMPS ONLY                       |                     |                     |                     |                     |                |                |                  |
| CHILDREN SERVED                        | 1,113               | 1,165               | 1,162               | 1,976               | -4.5%          | -4.2%          | -43.7%           |
| CHILD CARE PAYMENTS                    | \$513,915           | \$517,172           | \$503,314           | \$998,184           | -0.6%          | 2.1%           | -48.5%           |
| AVERAGE PER CHILD                      | \$462               | \$444               | \$433               | \$505               | 4.0%           | 6.6%           | -8.6%            |
| CHILDREN SERVICES                      | F 455               | F 40/               | F 40.4              | F 740               | 0.404          | 0.004          | 10.00/           |
| CHILDREN SERVED                        | 5,155               | 5,126               | 5,194               | 5,740               | 0.6%           | -0.8%          | -10.2%           |
| CHILD CARE PAYMENTS                    | \$3,270,182         | \$2,604,178         | \$2,709,485         | \$3,753,584         | 25.6%          | 20.7%          | -12.9%           |
| AVERAGE PER CHILD                      | \$634               | \$508               | \$522               | \$654               | 24.9%          | 21.6%          | -3.0%            |
| NO OTHER IM ASSISTANCE CHILDREN SERVED | E22                 | 485                 | 463                 | 477                 | 7.6%           | 12.7%          | 9.7%             |
|                                        | 522<br>\$220,424    |                     |                     | 476                 |                |                |                  |
| CHILD CARE PAYMENTS                    | \$220,436           | \$194,655           | \$185,392           | \$213,541           | 13.2%          | 18.9%          | 3.2%             |
| AVERAGE PER CHILD                      | \$422               | \$401               | \$400               | \$449               | 5.2%           | 5.5%           | -5.9%            |