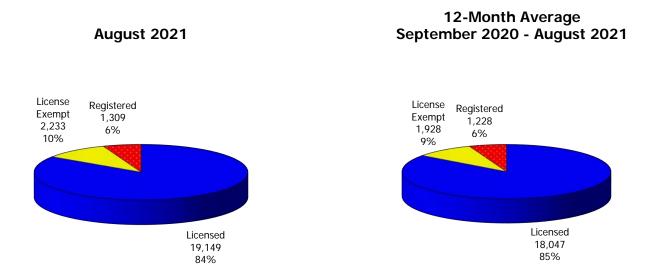

## **TABLE OF CONTENTS**

| Figure | 1  | Map of Regions                                     | 1     |
|--------|----|----------------------------------------------------|-------|
| Figure | 2  | Reason for Care                                    | 2     |
| Figure | 3  | Children Served by Facility                        | 2     |
| Figure | 4  | Children Served by Provider                        | 2     |
| Table  | 1  | Statewide Summary                                  | 3     |
| Table  | 2  | Applications                                       | 4-5   |
| Table  | 3  | Reason for Care                                    | 6-7   |
| Figure | 5  | Children Served                                    | 8     |
| Figure | 6  | Child Care Payments                                | 8     |
| Figure | 7  | Children Served by Region                          | 9     |
| Table  | 4  | Children Served and Payments by Fund Category      | 10-11 |
| Figure | 8  | Total Children Served By Age Group                 | 12    |
| Figure | 9  | Children Served Age < 2 by Facility                | 12    |
| Figure | 10 | Children Served Ages 2-5 by Facility               | 13    |
| Figure | 11 | Children Served Ages > 5 by Facility               | 13    |
| Figure | 12 | Children Served in Center by Age                   | 14    |
| Figure | 13 | Children Served in Family Home by Age              | 14    |
| Figure | 14 | Children Served in Group Home by Age               | 14    |
| Table  | 5  | Children Served & Payments by Child Age & Facility | 15-16 |
| Table  | 6  | Child Care Demographics                            | 17    |
| Table  | 6A | Transitional Child Care – Summary                  | 18    |
| Figure | 15 | Transitional Households by Level                   | 18    |
| Figure | 16 | Transitional Children by Level                     | 18    |
| Figure | 17 | Children Served by Provider Type                   | 19    |

Figure 1. Regions

Figure 2. Reason for Child Care

Figure 3. Children Served by Facility

Figure 4. Children Served by Provider

TABLE 1. CHILD CARE STATEWIDE SUMMARY AUGUST 2021

|                                        | NUMBER<br>OR AMOUNT | NUMBER<br>OR AMOUNT | NUMBER<br>OR AMOUNT | NUMBER<br>OR AMOUNT | CHANGE<br>FROM | CHANGE<br>FROM | CHANGE<br>FROM   |
|----------------------------------------|---------------------|---------------------|---------------------|---------------------|----------------|----------------|------------------|
|                                        | AUG-2021            | JUL-2021            | JUN-2021            | AUG-2020            | LAST MONTH     | 2 MONTHS AGO   | LAST YEAR        |
|                                        |                     |                     |                     |                     |                |                |                  |
| APPLICATIONS RECEIVED                  | 5,790               | 4,707               | 4,675               | 5,192               | 23.0%          | 23.9%          | 11.5%            |
| APPLICATIONS APPROVED                  | 2,203               | 1,949               | 2,042               | 2,103               | 13.0%          |                | 4.8%             |
| APPLICATIONS REJECTED                  | 2,692               | 2,351               | 2,165               | 2,191               | 14.5%          | 24.3%          | 22.9%            |
| APPLICATIONS PENDING                   | 2,121               | 1,503               | 1,353               | 1,674               | 41.1%          | 56.8%          | 26.7%            |
| 15 DAYS OR LESS                        | 1,946               | 1,245               | 1,278               | 1,613               | 56.3%          | 52.3%          | 20.6%            |
| MORE THAN 15 DAYS                      | 175                 | 258                 | 75                  | 61                  | -32.2%         | 133.3%         | 186.9%           |
| HOUSELLOLD DEACON FOR CARE             |                     |                     |                     |                     |                |                |                  |
| HOUSEHOLD REASON FOR CARE*  EMPLOYMENT | 11 202              | 11 207              | 11 202              | 10 701              | 0.0%           | 0.8%           | 4.7%             |
| EDUCATION                              | 11,292<br>554       | 11,287<br>549       | 11,203<br>570       | 10,781<br>592       | 0.0%           | -2.8%          | -6.4%            |
|                                        |                     |                     |                     |                     |                | -2.8%<br>-0.4% |                  |
| TRAINING                               | 269                 | 265                 | 270                 | 321                 | 1.5%<br>0.6%   |                | -16.2%           |
| PROTECTIVE SERVICES                    | 5,155               | 5,126               | 5,194               | 5,740               |                | -0.8%          | -10.2%           |
| SPECIAL NEED INCAPACITATED PARENT      | 47<br>101           | 46<br>101           | 46<br>101           | 37<br>129           | 2.2%<br>0.0%   | 2.2%<br>0.0%   | 27.0%<br>-21.7%  |
| HOMELESS                               | 22                  | 23                  | 23                  | 31                  | -4.3%          | -4.3%          | -21.7%<br>-29.0% |
| TOTAL HOUSEHOLDS                       |                     |                     | 23<br>17,407        | 17,631              | 0.2%           | 0.2%           | -29.0%<br>-1.1%  |
| TOTAL HOUSEHOLDS                       | 17,440              | 17,397              | 17,407              | 17,031              | 0.276          | 0.276          | -1.170           |
| CHILDREN SERVED BY FACILITY            |                     |                     |                     |                     |                |                |                  |
| CENTER CARE                            | 20,039              | 20,004              | 19,664              | 21,811              | 0.2%           | 1.9%           | -8.1%            |
| FAMILY HOME CARE                       | 2,215               | 2,238               | 2,086               | 2,897               | -1.0%          | 6.2%           | -23.5%           |
| GROUP HOME CARE                        | 419                 | 436                 | 431                 | 588                 | -3.9%          | -2.8%          | -28.7%           |
|                                        |                     |                     |                     |                     |                |                |                  |
| CHILDREN SERVED BY PROVIDER            |                     |                     |                     |                     |                |                |                  |
| LICENSED                               | 19,149              | 19,166              | 18,822              | 20,993              | -0.1%          |                | -8.8%            |
| LICENSE EXEMPT                         | 2,233               | 2,208               | 2,129               | 2,609               | 1.1%           | 4.9%           | -14.4%           |
| REGISTERED                             | 1,309               | 1,320               | 1,247               | 1,716               | -0.8%          | 5.0%           | -23.7%           |
| TOTAL (UNDUPLICATED)                   |                     |                     |                     |                     |                |                |                  |
| CHILDREN SERVED                        | 22,624              | 22,631              | 22,142              | 25,216              | 0.0%           | 2.2%           | -10.3%           |
| CHILD CARE PAYMENTS                    | \$11,189,596        | \$10,451,801        | \$10,273,569        | \$13,407,870        | 7.1%           | 8.9%           | -16.5%           |
| AVERAGE PER CHILD                      | \$495               | \$462               | \$464               | \$532               | 7.1%           | 6.6%           | -7.0%            |
| AVEIGNOET EIN OFFIED                   | \$170               | ψ10Z                | <b>\$101</b>        | ψ00Z                | 7.170          | 0.070          | 7.070            |
| OTHER ASSISTANCE RECEIVED              |                     |                     |                     |                     |                |                |                  |
| TEMPORARY ASSISTANCE                   |                     |                     |                     |                     |                |                |                  |
| CHILDREN SERVED                        | 520                 | 550                 | 517                 | 751                 | -5.5%          | 0.6%           | -30.8%           |
| CHILD CARE PAYMENTS                    | \$237,659           | \$261,717           | \$280,689           | \$455,607           | -9.2%          | -15.3%         | -47.8%           |
| AVERAGE PER CHILD                      | \$457               | \$476               | \$543               | \$607               | -4.0%          | -15.8%         | -24.7%           |
| MEDICAID ONLY                          |                     |                     |                     |                     |                |                |                  |
| CHILDREN SERVED                        | 15,320              | 15,310              | 14,813              | 16,281              | 0.1%           | 3.4%           | -5.9%            |
| CHILD CARE PAYMENTS                    | \$6,947,403         | \$6,874,080         | \$6,594,689         | \$7,986,955         | 1.1%           | 5.3%           | -13.0%           |
| AVERAGE PER CHILD                      | \$453               | \$449               | \$445               | \$491               | 1.0%           | 1.9%           | -7.6%            |
| FOOD STAMPS ONLY                       |                     |                     |                     |                     |                |                |                  |
| CHILDREN SERVED                        | 1,113               | 1,165               | 1,162               | 1,976               | -4.5%          | -4.2%          | -43.7%           |
| CHILD CARE PAYMENTS                    | \$513,915           | \$517,172           | \$503,314           | \$998,184           | -0.6%          | 2.1%           | -48.5%           |
| AVERAGE PER CHILD                      | \$462               | \$444               | \$433               | \$505               | 4.0%           | 6.6%           | -8.6%            |
| CHILDREN SERVICES                      | F 455               | F 40/               | F 40.4              | F 740               | 0.404          | 0.004          | 10.00/           |
| CHILDREN SERVED                        | 5,155               | 5,126               | 5,194               | 5,740               | 0.6%           | -0.8%          | -10.2%           |
| CHILD CARE PAYMENTS                    | \$3,270,182         | \$2,604,178         | \$2,709,485         | \$3,753,584         | 25.6%          | 20.7%          | -12.9%           |
| AVERAGE PER CHILD                      | \$634               | \$508               | \$522               | \$654               | 24.9%          | 21.6%          | -3.0%            |
| NO OTHER IM ASSISTANCE CHILDREN SERVED | E22                 | 485                 | 463                 | 477                 | 7.6%           | 12.7%          | 9.7%             |
|                                        | 522<br>\$220,424    |                     |                     | 476                 |                |                |                  |
| CHILD CARE PAYMENTS                    | \$220,436           | \$194,655           | \$185,392           | \$213,541           | 13.2%          | 18.9%          | 3.2%             |
| AVERAGE PER CHILD                      | \$422               | \$401               | \$400               | \$449               | 5.2%           | 5.5%           | -5.9%            |