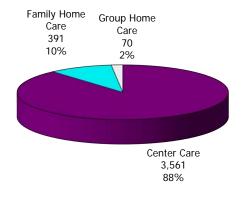

## **TABLE OF CONTENTS**

| Figure | 1  | Map of Regions                                     | 1     |
|--------|----|----------------------------------------------------|-------|
| Figure | 2  | Reason for Care                                    | 2     |
| Figure | 3  | Children Served by Facility                        | 2     |
| Figure | 4  | Children Served by Provider                        | 2     |
| Table  | 1  | Statewide Summary                                  | 3     |
| Table  | 2  | Applications                                       | 4-5   |
| Table  | 3  | Reason for Care                                    | 6-7   |
| Figure | 5  | Children Served                                    | 8     |
| Figure | 6  | Child Care Payments                                | 8     |
| Figure | 7  | Children Served by Region                          | 9     |
| Table  | 4  | Children Served and Payments by Fund Category      | 10-11 |
| Figure | 8  | Total Children Served By Age Group                 | 12    |
| Figure | 9  | Children Served Age < 2 by Facility                | 12    |
| Figure | 10 | Children Served Ages 2-5 by Facility               | 13    |
| Figure | 11 | Children Served Ages > 5 by Facility               | 13    |
| Figure | 12 | Children Served in Center by Age                   | 14    |
| Figure | 13 | Children Served in Family Home by Age              | 14    |
| Figure | 14 | Children Served in Group Home by Age               | 14    |
| Table  | 5  | Children Served & Payments by Child Age & Facility | 15-16 |
| Table  | 6  | Child Care Demographics                            | 17    |
| Table  | 6A | Transitional Child Care – Summary                  | 18    |
| Figure | 15 | Transitional Households by Level                   | 18    |
| Figure | 16 | Transitional Children by Level                     | 18    |
| Figure | 17 | Children Served by Provider Type                   | 19    |