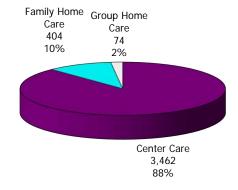

Figure 1. Regions

Figure 2. Reason for Child Care

Figure 3. Children Served by Facility

Figure 4. Children Served by Provider

TABLE 1. CHILD CARE STATEWIDE SUMMARY AUGUST 2021

|                                        | NUMBER<br>OR AMOUNT | NUMBER<br>OR AMOUNT | NUMBER<br>OR AMOUNT | NUMBER<br>OR AMOUNT | CHANGE<br>FROM | CHANGE<br>FROM | CHANGE<br>FROM   |
|----------------------------------------|---------------------|---------------------|---------------------|---------------------|----------------|----------------|------------------|
|                                        | AUG-2021            | JUL-2021            | JUN-2021            | AUG-2020            | LAST MONTH     | 2 MONTHS AGO   | LAST YEAR        |
|                                        |                     |                     |                     |                     |                |                |                  |
| APPLICATIONS RECEIVED                  | 5,790               | 4,707               | 4,675               | 5,192               | 23.0%          | 23.9%          | 11.5%            |
| APPLICATIONS APPROVED                  | 2,203               | 1,949               | 2,042               | 2,103               | 13.0%          |                | 4.8%             |
| APPLICATIONS REJECTED                  | 2,692               | 2,351               | 2,165               | 2,191               | 14.5%          | 24.3%          | 22.9%            |
| APPLICATIONS PENDING                   | 2,121               | 1,503               | 1,353               | 1,674               | 41.1%          | 56.8%          | 26.7%            |
| 15 DAYS OR LESS                        | 1,946               | 1,245               | 1,278               | 1,613               | 56.3%          | 52.3%          | 20.6%            |
| MORE THAN 15 DAYS                      | 175                 | 258                 | 75                  | 61                  | -32.2%         | 133.3%         | 186.9%           |
| HOUSELLOLD DEACON FOR CARE             |                     |                     |                     |                     |                |                |                  |
| HOUSEHOLD REASON FOR CARE*  EMPLOYMENT | 11 202              | 11 207              | 11 202              | 10 701              | 0.0%           | 0.8%           | 4.7%             |
| EDUCATION                              | 11,292<br>554       | 11,287<br>549       | 11,203<br>570       | 10,781<br>592       | 0.0%           | -2.8%          | -6.4%            |
|                                        |                     |                     |                     |                     |                | -2.8%<br>-0.4% |                  |
| TRAINING                               | 269                 | 265                 | 270                 | 321                 | 1.5%<br>0.6%   |                | -16.2%           |
| PROTECTIVE SERVICES                    | 5,155               | 5,126               | 5,194               | 5,740               |                | -0.8%          | -10.2%           |
| SPECIAL NEED INCAPACITATED PARENT      | 47<br>101           | 46<br>101           | 46<br>101           | 37<br>129           | 2.2%<br>0.0%   | 2.2%<br>0.0%   | 27.0%<br>-21.7%  |
| HOMELESS                               | 22                  | 23                  | 23                  | 31                  | -4.3%          | -4.3%          | -21.7%<br>-29.0% |
| TOTAL HOUSEHOLDS                       |                     |                     | 23<br>17,407        | 17,631              | 0.2%           | 0.2%           | -29.0%<br>-1.1%  |
| TOTAL HOUSEHOLDS                       | 17,440              | 17,397              | 17,407              | 17,031              | 0.276          | 0.276          | -1.170           |
| CHILDREN SERVED BY FACILITY            |                     |                     |                     |                     |                |                |                  |
| CENTER CARE                            | 20,039              | 20,004              | 19,664              | 21,811              | 0.2%           | 1.9%           | -8.1%            |
| FAMILY HOME CARE                       | 2,215               | 2,238               | 2,086               | 2,897               | -1.0%          | 6.2%           | -23.5%           |
| GROUP HOME CARE                        | 419                 | 436                 | 431                 | 588                 | -3.9%          | -2.8%          | -28.7%           |
|                                        |                     |                     |                     |                     |                |                |                  |
| CHILDREN SERVED BY PROVIDER            |                     |                     |                     |                     |                |                |                  |
| LICENSED                               | 19,149              | 19,166              | 18,822              | 20,993              | -0.1%          |                | -8.8%            |
| LICENSE EXEMPT                         | 2,233               | 2,208               | 2,129               | 2,609               | 1.1%           | 4.9%           | -14.4%           |
| REGISTERED                             | 1,309               | 1,320               | 1,247               | 1,716               | -0.8%          | 5.0%           | -23.7%           |
| TOTAL (UNDUPLICATED)                   |                     |                     |                     |                     |                |                |                  |
| CHILDREN SERVED                        | 22,624              | 22,631              | 22,142              | 25,216              | 0.0%           | 2.2%           | -10.3%           |
| CHILD CARE PAYMENTS                    | \$11,189,596        | \$10,451,801        | \$10,273,569        | \$13,407,870        | 7.1%           | 8.9%           | -16.5%           |
| AVERAGE PER CHILD                      | \$495               | \$462               | \$464               | \$532               | 7.1%           | 6.6%           | -7.0%            |
| AVEIGNOET EIN OFFIED                   | \$170               | ψ10Z                | <b>\$101</b>        | ψ00Z                | 7.170          | 0.070          | 7.070            |
| OTHER ASSISTANCE RECEIVED              |                     |                     |                     |                     |                |                |                  |
| TEMPORARY ASSISTANCE                   |                     |                     |                     |                     |                |                |                  |
| CHILDREN SERVED                        | 520                 | 550                 | 517                 | 751                 | -5.5%          | 0.6%           | -30.8%           |
| CHILD CARE PAYMENTS                    | \$237,659           | \$261,717           | \$280,689           | \$455,607           | -9.2%          | -15.3%         | -47.8%           |
| AVERAGE PER CHILD                      | \$457               | \$476               | \$543               | \$607               | -4.0%          | -15.8%         | -24.7%           |
| MEDICAID ONLY                          |                     |                     |                     |                     |                |                |                  |
| CHILDREN SERVED                        | 15,320              | 15,310              | 14,813              | 16,281              | 0.1%           | 3.4%           | -5.9%            |
| CHILD CARE PAYMENTS                    | \$6,947,403         | \$6,874,080         | \$6,594,689         | \$7,986,955         | 1.1%           | 5.3%           | -13.0%           |
| AVERAGE PER CHILD                      | \$453               | \$449               | \$445               | \$491               | 1.0%           | 1.9%           | -7.6%            |
| FOOD STAMPS ONLY                       |                     |                     |                     |                     |                |                |                  |
| CHILDREN SERVED                        | 1,113               | 1,165               | 1,162               | 1,976               | -4.5%          | -4.2%          | -43.7%           |
| CHILD CARE PAYMENTS                    | \$513,915           | \$517,172           | \$503,314           | \$998,184           | -0.6%          | 2.1%           | -48.5%           |
| AVERAGE PER CHILD                      | \$462               | \$444               | \$433               | \$505               | 4.0%           | 6.6%           | -8.6%            |
| CHILDREN SERVICES                      | F 455               | F 40/               | F 40.4              | F 740               | 0.404          | 0.004          | 10.00/           |
| CHILDREN SERVED                        | 5,155               | 5,126               | 5,194               | 5,740               | 0.6%           | -0.8%          | -10.2%           |
| CHILD CARE PAYMENTS                    | \$3,270,182         | \$2,604,178         | \$2,709,485         | \$3,753,584         | 25.6%          | 20.7%          | -12.9%           |
| AVERAGE PER CHILD                      | \$634               | \$508               | \$522               | \$654               | 24.9%          | 21.6%          | -3.0%            |
| NO OTHER IM ASSISTANCE CHILDREN SERVED | E22                 | 485                 | 463                 | 477                 | 7.6%           | 12.7%          | 9.7%             |
|                                        | 522<br>\$220,424    |                     |                     | 476                 |                |                |                  |
| CHILD CARE PAYMENTS                    | \$220,436           | \$194,655           | \$185,392           | \$213,541           | 13.2%          | 18.9%          | 3.2%             |
| AVERAGE PER CHILD                      | \$422               | \$401               | \$400               | \$449               | 5.2%           | 5.5%           | -5.9%            |