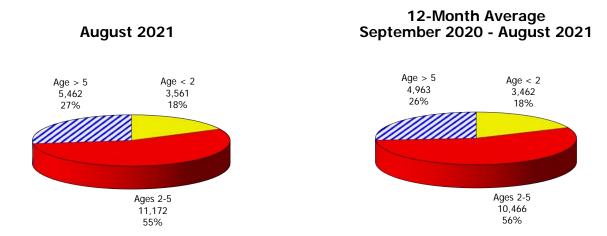

## **TABLE OF CONTENTS**

| Figure | 1  | Map of Regions                                     | 1     |
|--------|----|----------------------------------------------------|-------|
| Figure | 2  | Reason for Care                                    | 2     |
| Figure | 3  | Children Served by Facility                        | 2     |
| Figure | 4  | Children Served by Provider                        | 2     |
| Table  | 1  | Statewide Summary                                  | 3     |
| Table  | 2  | Applications                                       | 4-5   |
| Table  | 3  | Reason for Care                                    | 6-7   |
| Figure | 5  | Children Served                                    | 8     |
| Figure | 6  | Child Care Payments                                | 8     |
| Figure | 7  | Children Served by Region                          | 9     |
| Table  | 4  | Children Served and Payments by Fund Category      | 10-11 |
| Figure | 8  | Total Children Served By Age Group                 | 12    |
| Figure | 9  | Children Served Age < 2 by Facility                | 12    |
| Figure | 10 | Children Served Ages 2-5 by Facility               | 13    |
| Figure | 11 | Children Served Ages > 5 by Facility               | 13    |
| Figure | 12 | Children Served in Center by Age                   | 14    |
| Figure | 13 | Children Served in Family Home by Age              | 14    |
| Figure | 14 | Children Served in Group Home by Age               | 14    |
| Table  | 5  | Children Served & Payments by Child Age & Facility | 15-16 |
| Table  | 6  | Child Care Demographics                            | 17    |
| Table  | 6A | Transitional Child Care – Summary                  | 18    |
| Figure | 15 | Transitional Households by Level                   | 18    |
| Figure | 16 | Transitional Children by Level                     | 18    |
| Figure | 17 | Children Served by Provider Type                   | 19    |