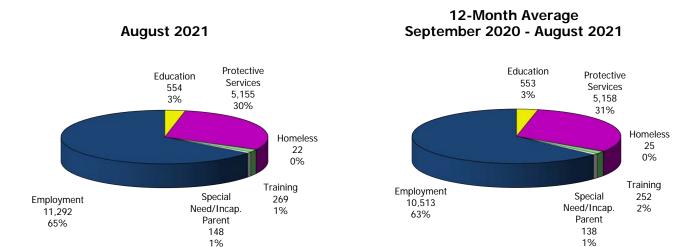

Figure 1. Regions

Figure 2. Reason for Child Care

Figure 3. Children Served by Facility

Figure 4. Children Served by Provider

TABLE 1. CHILD CARE STATEWIDE SUMMARY AUGUST 2021

|                                        | NUMBER<br>OR AMOUNT | NUMBER<br>OR AMOUNT | NUMBER<br>OR AMOUNT | NUMBER<br>OR AMOUNT | CHANGE<br>FROM | CHANGE<br>FROM | CHANGE<br>FROM   |
|----------------------------------------|---------------------|---------------------|---------------------|---------------------|----------------|----------------|------------------|
|                                        | AUG-2021            | JUL-2021            | JUN-2021            | AUG-2020            | LAST MONTH     | 2 MONTHS AGO   | LAST YEAR        |
|                                        |                     |                     |                     |                     |                |                |                  |
| APPLICATIONS RECEIVED                  | 5,790               | 4,707               | 4,675               | 5,192               | 23.0%          | 23.9%          | 11.5%            |
| APPLICATIONS APPROVED                  | 2,203               | 1,949               | 2,042               | 2,103               | 13.0%          |                | 4.8%             |
| APPLICATIONS REJECTED                  | 2,692               | 2,351               | 2,165               | 2,191               | 14.5%          | 24.3%          | 22.9%            |
| APPLICATIONS PENDING                   | 2,121               | 1,503               | 1,353               | 1,674               | 41.1%          | 56.8%          | 26.7%            |
| 15 DAYS OR LESS                        | 1,946               | 1,245               | 1,278               | 1,613               | 56.3%          | 52.3%          | 20.6%            |
| MORE THAN 15 DAYS                      | 175                 | 258                 | 75                  | 61                  | -32.2%         | 133.3%         | 186.9%           |
| HOUSELLOLD DEACON FOR CARE             |                     |                     |                     |                     |                |                |                  |
| HOUSEHOLD REASON FOR CARE*  EMPLOYMENT | 11 202              | 11 207              | 11 202              | 10 701              | 0.0%           | 0.8%           | 4.7%             |
| EDUCATION                              | 11,292<br>554       | 11,287<br>549       | 11,203<br>570       | 10,781<br>592       | 0.0%           | -2.8%          | -6.4%            |
|                                        |                     |                     |                     |                     |                | -2.8%<br>-0.4% |                  |
| TRAINING                               | 269                 | 265                 | 270                 | 321                 | 1.5%<br>0.6%   |                | -16.2%           |
| PROTECTIVE SERVICES                    | 5,155               | 5,126               | 5,194               | 5,740               |                | -0.8%          | -10.2%           |
| SPECIAL NEED INCAPACITATED PARENT      | 47<br>101           | 46<br>101           | 46<br>101           | 37<br>129           | 2.2%<br>0.0%   | 2.2%<br>0.0%   | 27.0%<br>-21.7%  |
| HOMELESS                               | 22                  | 23                  | 23                  | 31                  | -4.3%          | -4.3%          | -21.7%<br>-29.0% |
| TOTAL HOUSEHOLDS                       |                     |                     | 23<br>17,407        | 17,631              | 0.2%           | 0.2%           | -29.0%<br>-1.1%  |
| TOTAL HOUSEHOLDS                       | 17,440              | 17,397              | 17,407              | 17,031              | 0.276          | 0.276          | -1.170           |
| CHILDREN SERVED BY FACILITY            |                     |                     |                     |                     |                |                |                  |
| CENTER CARE                            | 20,039              | 20,004              | 19,664              | 21,811              | 0.2%           | 1.9%           | -8.1%            |
| FAMILY HOME CARE                       | 2,215               | 2,238               | 2,086               | 2,897               | -1.0%          | 6.2%           | -23.5%           |
| GROUP HOME CARE                        | 419                 | 436                 | 431                 | 588                 | -3.9%          | -2.8%          | -28.7%           |
|                                        |                     |                     |                     |                     |                |                |                  |
| CHILDREN SERVED BY PROVIDER            |                     |                     |                     |                     |                |                |                  |
| LICENSED                               | 19,149              | 19,166              | 18,822              | 20,993              | -0.1%          |                | -8.8%            |
| LICENSE EXEMPT                         | 2,233               | 2,208               | 2,129               | 2,609               | 1.1%           | 4.9%           | -14.4%           |
| REGISTERED                             | 1,309               | 1,320               | 1,247               | 1,716               | -0.8%          | 5.0%           | -23.7%           |
| TOTAL (UNDUPLICATED)                   |                     |                     |                     |                     |                |                |                  |
| CHILDREN SERVED                        | 22,624              | 22,631              | 22,142              | 25,216              | 0.0%           | 2.2%           | -10.3%           |
| CHILD CARE PAYMENTS                    | \$11,189,596        | \$10,451,801        | \$10,273,569        | \$13,407,870        | 7.1%           | 8.9%           | -16.5%           |
| AVERAGE PER CHILD                      | \$495               | \$462               | \$464               | \$532               | 7.1%           | 6.6%           | -7.0%            |
| AVEIGNOET EIN OFFIED                   | \$170               | ψ10Z                | <b>\$101</b>        | ψ00Z                | 7.170          | 0.070          | 7.070            |
| OTHER ASSISTANCE RECEIVED              |                     |                     |                     |                     |                |                |                  |
| TEMPORARY ASSISTANCE                   |                     |                     |                     |                     |                |                |                  |
| CHILDREN SERVED                        | 520                 | 550                 | 517                 | 751                 | -5.5%          | 0.6%           | -30.8%           |
| CHILD CARE PAYMENTS                    | \$237,659           | \$261,717           | \$280,689           | \$455,607           | -9.2%          | -15.3%         | -47.8%           |
| AVERAGE PER CHILD                      | \$457               | \$476               | \$543               | \$607               | -4.0%          | -15.8%         | -24.7%           |
| MEDICAID ONLY                          |                     |                     |                     |                     |                |                |                  |
| CHILDREN SERVED                        | 15,320              | 15,310              | 14,813              | 16,281              | 0.1%           | 3.4%           | -5.9%            |
| CHILD CARE PAYMENTS                    | \$6,947,403         | \$6,874,080         | \$6,594,689         | \$7,986,955         | 1.1%           | 5.3%           | -13.0%           |
| AVERAGE PER CHILD                      | \$453               | \$449               | \$445               | \$491               | 1.0%           | 1.9%           | -7.6%            |
| FOOD STAMPS ONLY                       |                     |                     |                     |                     |                |                |                  |
| CHILDREN SERVED                        | 1,113               | 1,165               | 1,162               | 1,976               | -4.5%          | -4.2%          | -43.7%           |
| CHILD CARE PAYMENTS                    | \$513,915           | \$517,172           | \$503,314           | \$998,184           | -0.6%          | 2.1%           | -48.5%           |
| AVERAGE PER CHILD                      | \$462               | \$444               | \$433               | \$505               | 4.0%           | 6.6%           | -8.6%            |
| CHILDREN SERVICES                      | F 455               | F 40/               | F 40.4              | F 740               | 0.404          | 0.004          | 10.00/           |
| CHILDREN SERVED                        | 5,155               | 5,126               | 5,194               | 5,740               | 0.6%           | -0.8%          | -10.2%           |
| CHILD CARE PAYMENTS                    | \$3,270,182         | \$2,604,178         | \$2,709,485         | \$3,753,584         | 25.6%          | 20.7%          | -12.9%           |
| AVERAGE PER CHILD                      | \$634               | \$508               | \$522               | \$654               | 24.9%          | 21.6%          | -3.0%            |
| NO OTHER IM ASSISTANCE CHILDREN SERVED | E22                 | 485                 | 463                 | 477                 | 7.6%           | 12.7%          | 9.7%             |
|                                        | 522<br>\$220,424    |                     |                     | 476                 |                |                |                  |
| CHILD CARE PAYMENTS                    | \$220,436           | \$194,655           | \$185,392           | \$213,541           | 13.2%          | 18.9%          | 3.2%             |
| AVERAGE PER CHILD                      | \$422               | \$401               | \$400               | \$449               | 5.2%           | 5.5%           | -5.9%            |