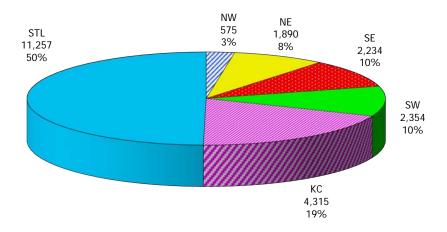

## **TABLE OF CONTENTS**

| Figure | 1  | Map of Regions                                     | 1     |
|--------|----|----------------------------------------------------|-------|
| Figure | 2  | Reason for Care                                    | 2     |
| Figure | 3  | Children Served by Facility                        | 2     |
| Figure | 4  | Children Served by Provider                        | 2     |
| Table  | 1  | Statewide Summary                                  | 3     |
| Table  | 2  | Applications                                       | 4-5   |
| Table  | 3  | Reason for Care                                    | 6-7   |
| Figure | 5  | Children Served                                    | 8     |
| Figure | 6  | Child Care Payments                                | 8     |
| Figure | 7  | Children Served by Region                          | 9     |
| Table  | 4  | Children Served and Payments by Fund Category      | 10-11 |
| Figure | 8  | Total Children Served By Age Group                 | 12    |
| Figure | 9  | Children Served Age < 2 by Facility                | 12    |
| Figure | 10 | Children Served Ages 2-5 by Facility               | 13    |
| Figure | 11 | Children Served Ages > 5 by Facility               | 13    |
| Figure | 12 | Children Served in Center by Age                   | 14    |
| Figure | 13 | Children Served in Family Home by Age              | 14    |
| Figure | 14 | Children Served in Group Home by Age               | 14    |
| Table  | 5  | Children Served & Payments by Child Age & Facility | 15-16 |
| Table  | 6  | Child Care Demographics                            | 17    |
| Table  | 6A | Transitional Child Care – Summary                  | 18    |
| Figure | 15 | Transitional Households by Level                   | 18    |
| Figure | 16 | Transitional Children by Level                     | 18    |
| Figure | 17 | Children Served by Provider Type                   | 19    |