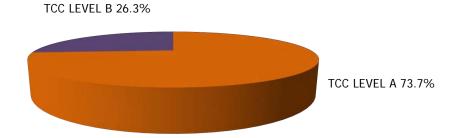

## **TABLE OF CONTENTS**

| Figure | 1  | Map of Regions                                     | 1     |
|--------|----|----------------------------------------------------|-------|
| Figure | 2  | Reason for Care                                    | 2     |
| Figure | 3  | Children Served by Facility                        | 2     |
| Figure | 4  | Children Served by Provider                        | 2     |
| Table  | 1  | Statewide Summary                                  | 3     |
| Table  | 2  | Applications                                       | 4-5   |
| Table  | 3  | Reason for Care                                    | 6-7   |
| Figure | 5  | Children Served                                    | 8     |
| Figure | 6  | Child Care Payments                                | 8     |
| Figure | 7  | Children Served by Region                          | 9     |
| Table  | 4  | Children Served and Payments by Fund Category      | 10-11 |
| Figure | 8  | Total Children Served By Age Group                 | 12    |
| Figure | 9  | Children Served Age < 2 by Facility                | 12    |
| Figure | 10 | Children Served Ages 2-5 by Facility               | 13    |
| Figure | 11 | Children Served Ages > 5 by Facility               | 13    |
| Figure | 12 | Children Served in Center by Age                   | 14    |
| Figure | 13 | Children Served in Family Home by Age              | 14    |
| Figure | 14 | Children Served in Group Home by Age               | 14    |
| Table  | 5  | Children Served & Payments by Child Age & Facility | 15-16 |
| Table  | 6  | Child Care Demographics                            | 17    |
| Table  | 6A | Transitional Child Care – Summary                  | 18    |
| Figure | 15 | Transitional Households by Level                   | 18    |
| Figure | 16 | Transitional Children by Level                     | 18    |
| Figure | 17 | Children Served by Provider Type                   | 19    |

TCC Transitional Child Care Subsidy