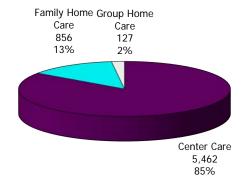

## **TABLE OF CONTENTS**

| Figure | 1  | Map of Regions                                     | 1     |
|--------|----|----------------------------------------------------|-------|
| Figure | 2  | Reason for Care                                    | 2     |
| Figure | 3  | Children Served by Facility                        | 2     |
| Figure | 4  | Children Served by Provider                        | 2     |
| Table  | 1  | Statewide Summary                                  | 3     |
| Table  | 2  | Applications                                       | 4-5   |
| Table  | 3  | Reason for Care                                    | 6-7   |
| Figure | 5  | Children Served                                    | 8     |
| Figure | 6  | Child Care Payments                                | 8     |
| Figure | 7  | Children Served by Region                          | 9     |
| Table  | 4  | Children Served and Payments by Fund Category      | 10-11 |
| Figure | 8  | Total Children Served By Age Group                 | 12    |
| Figure | 9  | Children Served Age < 2 by Facility                | 12    |
| Figure | 10 | Children Served Ages 2-5 by Facility               | 13    |
| Figure | 11 | Children Served Ages > 5 by Facility               | 13    |
| Figure | 12 | Children Served in Center by Age                   | 14    |
| Figure | 13 | Children Served in Family Home by Age              | 14    |
| Figure | 14 | Children Served in Group Home by Age               | 14    |
| Table  | 5  | Children Served & Payments by Child Age & Facility | 15-16 |
| Table  | 6  | Child Care Demographics                            | 17    |
| Table  | 6A | Transitional Child Care – Summary                  | 18    |
| Figure | 15 | Transitional Households by Level                   | 18    |
| Figure | 16 | Transitional Children by Level                     | 18    |
| Figure | 17 | Children Served by Provider Type                   | 19    |