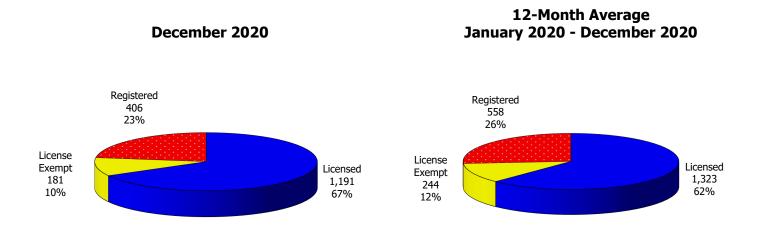

#### 12-Month Average January 2020 - December 2020

Figure 3. Children Served by Facility

#### **December 2020**

#### 12-Month Average January 2020 - December 2020

**Figure 4. Children Served by Provider** 

December 2020

TABLE 1. CHILD CARE STATEWIDE SUMMARY DECEMBER 2020

|                                   | NUMBER<br>OR AMOUNT | NUMBER<br>OR AMOUNT | NUMBER<br>OR AMOUNT | NUMBER<br>OR AMOUNT | CHANGE<br>FROM | CHANGE<br>FROM | CHANGE<br>FROM |
|-----------------------------------|---------------------|---------------------|---------------------|---------------------|----------------|----------------|----------------|
|                                   | DEC-2020            | NOV-2020            | OCT-2020            | DEC-2019            | LAST MONTH     | 2 MONTHS AGO   | LAST YEAR      |
|                                   |                     |                     |                     |                     |                |                |                |
| APPLICATIONS RECEIVED             | 4,129               | 3,805               | 4,830               | 3,939               | 8.5%           | -14.5%         | 4.8%           |
| APPLICATIONS APPROVED             | 1,751               | 1,703               | 2,241               | 1,746               | 2.8%           | -21.9%         | 0.3%           |
| APPLICATIONS REJECTED             | 2,287               | 2,261               | 2,451               | 2,264               | 1.1%           | -6.7%          | 1.0%           |
| APPLICATIONS PENDING              | 1,040               | 1,212               | 1,481               | 805                 | -14.2%         | -29.8%         | 29.2%          |
| 15 DAYS OR LESS                   | 933                 | 1,061               | 1,312               | 739                 | -12.1%         | -28.9%         | 26.3%          |
| MORE THAN 15 DAYS                 | 107                 | 151                 | 169                 | 66                  | -29.1%         | -36.7%         | 62.1%          |
|                                   |                     |                     |                     |                     |                |                |                |
| <b>HOUSEHOLD REASON FOR CARE*</b> |                     |                     |                     |                     |                |                |                |
| EMPLOYMENT                        | 10,518              | 10,458              | 10,305              | 14,374              | 0.6%           | 2.1%           | -26.8%         |
| EDUCATION                         | 539                 | 553                 | 558                 | 919                 | -2.5%          | -3.4%          | -41.3%         |
| TRAINING                          | 232                 | 245                 | 265                 | 470                 | -5.3%          | -12.5%         | -50.6%         |
| PROTECTIVE SERVICES               | 5,108               | 5,177               | 5,180               | 6,768               | -1.3%          | -1.4%          | -24.5%         |
| SPECIAL NEED                      | 36                  | 34                  | 33                  | ,<br>43             | 5.9%           | 9.1%           | -16.3%         |
| INCAPACITATED PARENT              | 102                 | 107                 | 114                 | 163                 | -4.7%          | -10.5%         | -37.4%         |
| HOMELESS                          | 23                  | 25                  | 27                  | 40                  | -8.0%          | -14.8%         | -42.5%         |
| TOTAL HOUSEHOLDS                  | 16,558              | 16,599              | 16,482              | 22,777              | -0.2%          | 0.5%           | -27.3%         |
|                                   |                     | .,                  | -, -                | ,                   |                |                |                |
| CHILDREN SERVED BY FACILITY       |                     |                     |                     |                     |                |                |                |
| CENTER CARE                       | 17,881              | 17,619              | 17,273              | 26,718              | 1.5%           | 3.5%           | -33.1%         |
| FAMILY HOME CARE                  | 2,178               | 2,167               | 2,040               | 3,494               | 0.5%           | 6.8%           | -37.7%         |
| GROUP HOME CARE                   | 501                 | 525                 | 491                 | 618                 | -4.6%          | 2.0%           | -18.9%         |
|                                   |                     |                     | .,_                 |                     |                |                |                |
| CHILDREN SERVED BY PROVIDER       |                     |                     |                     |                     |                |                |                |
| LICENSED                          | 17,567              | 17,228              | 16,845              | 25,431              | 2.0%           | 4.3%           | -30.9%         |
| LICENSE EXEMPT                    | 1,781               | 1,891               | 1,836               | 3,413               | -5.8%          | -3.0%          | -47.8%         |
| REGISTERED                        | 1,236               | 1,212               | 1,175               | 2,071               | 2.0%           | 5.2%           | -40.3%         |
|                                   |                     | ,                   | , -                 | ,-                  |                |                |                |
| TOTAL (UNDUPLICATED)              |                     |                     |                     |                     |                |                |                |
| CHILDREN SERVED                   | 20,516              | 20,250              | 19,735              | 30,705              | 1.3%           | 4.0%           | -33.2%         |
| CHILD CARE PAYMENTS               | \$8,157,863         | \$8,870,762         | \$9,037,204         | \$13,188,354        | -8.0%          | -9.7%          | -38.1%         |
| AVERAGE PER CHILD                 | \$398               | \$438               | \$458               | \$430               | -9.2%          | -13.2%         | -7.4%          |
|                                   |                     |                     |                     |                     |                |                |                |
| OTHER ASSISTANCE RECEIVED         |                     |                     |                     |                     |                |                |                |
| TEMPORARY ASSISTANCE              |                     |                     |                     |                     |                |                |                |
| CHILDREN SERVED                   | 621                 | 601                 | 660                 | 1,358               | 3.3%           | -5.9%          | -54.3%         |
| CHILD CARE PAYMENTS               | \$260,564           | \$258,970           | \$306,270           | \$684,500           | 0.6%           | -14.9%         | -61.9%         |
| AVERAGE PER CHILD                 | \$420               | \$431               | \$464               | \$504               | -2.6%          | -9.6%          | -16.8%         |
| MEDICAID ONLY                     |                     |                     |                     |                     |                |                |                |
| CHILDREN SERVED                   | 13,190              | 12,875              | 12,273              | 18,304              | 2.4%           | 7.5%           | -27.9%         |
| CHILD CARE PAYMENTS               | \$4,912,263         | \$5,314,933         | \$5,068,620         | \$7,440,581         | -7.6%          | -3.1%          | -34.0%         |
| AVERAGE PER CHILD                 | \$372               | \$413               | \$413               | \$407               | -9.8%          | -9.8%          | -8.4%          |
| FOOD STAMPS ONLY                  |                     |                     |                     |                     |                |                |                |
| CHILDREN SERVED                   | 1,224               | 1,227               | 1,285               | 3,424               | -0.2%          | -4.7%          | -64.3%         |
| CHILD CARE PAYMENTS               | \$456,504           | \$506,563           | \$544,761           | \$1,496,223         | -9.9%          | -16.2%         | -69.5%         |
| AVERAGE PER CHILD                 | \$373               | \$413               | \$424               | \$437               | -9.7%          | -12.0%         | -14.7%         |
| CHILDREN SERVICES                 |                     |                     |                     |                     |                |                |                |
| CHILDREN SERVED                   | 5,108               | 5,177               | 5,180               | 6,768               | -1.3%          | -1.4%          | -24.5%         |
| CHILD CARE PAYMENTS               | \$2,398,643         | \$2,654,043         | \$2,987,542         | \$3,233,908         | -9.6%          | -19.7%         | -25.8%         |
| AVERAGE PER CHILD                 | \$470               | \$513               | \$577               | \$478               | -8.4%          | -18.6%         | -1.7%          |
| NO OTHER IM ASSISTANCE            |                     |                     |                     |                     |                |                |                |
| CHILDREN SERVED                   | 375                 | 375                 | 343                 | 857                 | 0.0%           | 9.3%           | -56.2%         |
| CHILD CARE PAYMENTS               | \$129,889           | \$136,253           | \$130,011           | \$333,143           | -4.7%          | -0.1%          | -61.0%         |
| AVERAGE PER CHILD                 | \$346               | \$363               | \$379               | \$389               | -4.7%          | -8.6%          | -10.9%         |