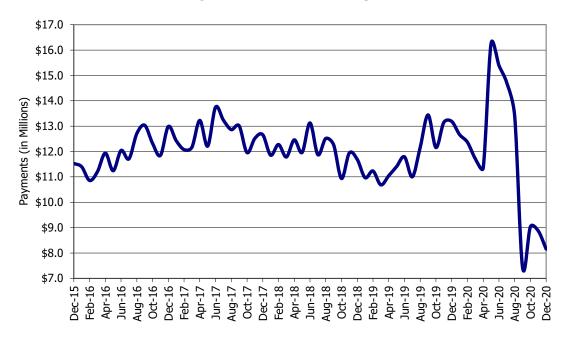

#### 12-Month Average January 2020 - December 2020

**Figure 4. Children Served by Provider** 

December 2020

TABLE 1. CHILD CARE STATEWIDE SUMMARY DECEMBER 2020

|                                   | NUMBER<br>OR AMOUNT | NUMBER<br>OR AMOUNT | NUMBER<br>OR AMOUNT | NUMBER<br>OR AMOUNT | CHANGE<br>FROM | CHANGE<br>FROM | CHANGE<br>FROM |
|-----------------------------------|---------------------|---------------------|---------------------|---------------------|----------------|----------------|----------------|
|                                   | DEC-2020            | NOV-2020            | OCT-2020            | DEC-2019            | LAST MONTH     | 2 MONTHS AGO   | LAST YEAR      |
|                                   |                     |                     |                     |                     |                |                |                |
| APPLICATIONS RECEIVED             | 4,129               | 3,805               | 4,830               | 3,939               | 8.5%           | -14.5%         | 4.8%           |
| APPLICATIONS APPROVED             | 1,751               | 1,703               | 2,241               | 1,746               | 2.8%           | -21.9%         | 0.3%           |
| APPLICATIONS REJECTED             | 2,287               | 2,261               | 2,451               | 2,264               | 1.1%           | -6.7%          | 1.0%           |
| APPLICATIONS PENDING              | 1,040               | 1,212               | 1,481               | 805                 | -14.2%         | -29.8%         | 29.2%          |
| 15 DAYS OR LESS                   | 933                 | 1,061               | 1,312               | 739                 | -12.1%         | -28.9%         | 26.3%          |
| MORE THAN 15 DAYS                 | 107                 | 151                 | 169                 | 66                  | -29.1%         | -36.7%         | 62.1%          |
|                                   |                     |                     |                     |                     |                |                |                |
| <b>HOUSEHOLD REASON FOR CARE*</b> |                     |                     |                     |                     |                |                |                |
| EMPLOYMENT                        | 10,518              | 10,458              | 10,305              | 14,374              | 0.6%           | 2.1%           | -26.8%         |
| EDUCATION                         | 539                 | 553                 | 558                 | 919                 | -2.5%          | -3.4%          | -41.3%         |
| TRAINING                          | 232                 | 245                 | 265                 | 470                 | -5.3%          | -12.5%         | -50.6%         |
| PROTECTIVE SERVICES               | 5,108               | 5,177               | 5,180               | 6,768               | -1.3%          | -1.4%          | -24.5%         |
| SPECIAL NEED                      | 36                  | 34                  | 33                  | ,<br>43             | 5.9%           | 9.1%           | -16.3%         |
| INCAPACITATED PARENT              | 102                 | 107                 | 114                 | 163                 | -4.7%          | -10.5%         | -37.4%         |
| HOMELESS                          | 23                  | 25                  | 27                  | 40                  | -8.0%          | -14.8%         | -42.5%         |
| TOTAL HOUSEHOLDS                  | 16,558              | 16,599              | 16,482              | 22,777              | -0.2%          | 0.5%           | -27.3%         |
|                                   |                     | .,                  | -, -                | ,                   |                |                |                |
| CHILDREN SERVED BY FACILITY       |                     |                     |                     |                     |                |                |                |
| CENTER CARE                       | 17,881              | 17,619              | 17,273              | 26,718              | 1.5%           | 3.5%           | -33.1%         |
| FAMILY HOME CARE                  | 2,178               | 2,167               | 2,040               | 3,494               | 0.5%           | 6.8%           | -37.7%         |
| GROUP HOME CARE                   | 501                 | 525                 | 491                 | 618                 | -4.6%          | 2.0%           | -18.9%         |
|                                   |                     |                     | .,_                 |                     |                |                |                |
| CHILDREN SERVED BY PROVIDER       |                     |                     |                     |                     |                |                |                |
| LICENSED                          | 17,567              | 17,228              | 16,845              | 25,431              | 2.0%           | 4.3%           | -30.9%         |
| LICENSE EXEMPT                    | 1,781               | 1,891               | 1,836               | 3,413               | -5.8%          | -3.0%          | -47.8%         |
| REGISTERED                        | 1,236               | 1,212               | 1,175               | 2,071               | 2.0%           | 5.2%           | -40.3%         |
|                                   |                     | ,                   | , -                 | ,-                  |                |                |                |
| TOTAL (UNDUPLICATED)              |                     |                     |                     |                     |                |                |                |
| CHILDREN SERVED                   | 20,516              | 20,250              | 19,735              | 30,705              | 1.3%           | 4.0%           | -33.2%         |
| CHILD CARE PAYMENTS               | \$8,157,863         | \$8,870,762         | \$9,037,204         | \$13,188,354        | -8.0%          | -9.7%          | -38.1%         |
| AVERAGE PER CHILD                 | \$398               | \$438               | \$458               | \$430               | -9.2%          | -13.2%         | -7.4%          |
|                                   |                     |                     |                     |                     |                |                |                |
| OTHER ASSISTANCE RECEIVED         |                     |                     |                     |                     |                |                |                |
| TEMPORARY ASSISTANCE              |                     |                     |                     |                     |                |                |                |
| CHILDREN SERVED                   | 621                 | 601                 | 660                 | 1,358               | 3.3%           | -5.9%          | -54.3%         |
| CHILD CARE PAYMENTS               | \$260,564           | \$258,970           | \$306,270           | \$684,500           | 0.6%           | -14.9%         | -61.9%         |
| AVERAGE PER CHILD                 | \$420               | \$431               | \$464               | \$504               | -2.6%          | -9.6%          | -16.8%         |
| MEDICAID ONLY                     |                     |                     |                     |                     |                |                |                |
| CHILDREN SERVED                   | 13,190              | 12,875              | 12,273              | 18,304              | 2.4%           | 7.5%           | -27.9%         |
| CHILD CARE PAYMENTS               | \$4,912,263         | \$5,314,933         | \$5,068,620         | \$7,440,581         | -7.6%          | -3.1%          | -34.0%         |
| AVERAGE PER CHILD                 | \$372               | \$413               | \$413               | \$407               | -9.8%          | -9.8%          | -8.4%          |
| FOOD STAMPS ONLY                  |                     |                     |                     |                     |                |                |                |
| CHILDREN SERVED                   | 1,224               | 1,227               | 1,285               | 3,424               | -0.2%          | -4.7%          | -64.3%         |
| CHILD CARE PAYMENTS               | \$456,504           | \$506,563           | \$544,761           | \$1,496,223         | -9.9%          | -16.2%         | -69.5%         |
| AVERAGE PER CHILD                 | \$373               | \$413               | \$424               | \$437               | -9.7%          | -12.0%         | -14.7%         |
| CHILDREN SERVICES                 |                     |                     |                     |                     |                |                |                |
| CHILDREN SERVED                   | 5,108               | 5,177               | 5,180               | 6,768               | -1.3%          | -1.4%          | -24.5%         |
| CHILD CARE PAYMENTS               | \$2,398,643         | \$2,654,043         | \$2,987,542         | \$3,233,908         | -9.6%          | -19.7%         | -25.8%         |
| AVERAGE PER CHILD                 | \$470               | \$513               | \$577               | \$478               | -8.4%          | -18.6%         | -1.7%          |
| NO OTHER IM ASSISTANCE            |                     |                     |                     |                     |                |                |                |
| CHILDREN SERVED                   | 375                 | 375                 | 343                 | 857                 | 0.0%           | 9.3%           | -56.2%         |
| CHILD CARE PAYMENTS               | \$129,889           | \$136,253           | \$130,011           | \$333,143           | -4.7%          | -0.1%          | -61.0%         |
| AVERAGE PER CHILD                 | \$346               | \$363               | \$379               | \$389               | -4.7%          | -8.6%          | -10.9%         |