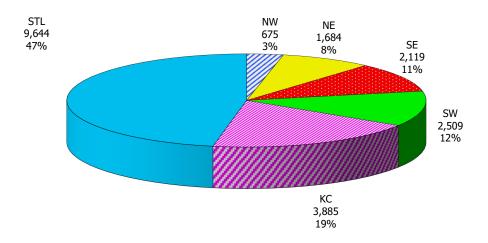

#### TABLE 2. CHILD CARE APPLICATIONS DECEMBER 2020

|           |                    | #<br>RECEIVED | #<br>APPROVED | #<br>REJECTED | PERCENT<br>REJECTED | TOTAL<br>RESOLVED | 15 DAYS | 16 DAYS<br>OR MORE | % OVER         |
|-----------|--------------------|---------------|---------------|---------------|---------------------|-------------------|---------|--------------------|----------------|
| NW REGION | ATCHISON           | 1             | 0             | 1             | 100.0%              | 1                 | 1       | 0                  | 0.0%           |
| NW KEGION | CALDWELL           | 4             |               |               | 50.0%               | 2                 | 2       |                    | 0.0%           |
|           | CARROLL            | 0             |               |               | 100.0%              | 1                 | 0       |                    | 100.0%         |
|           | CASS               | 58            | 13            | 35            | 72.9%               | 48                | 33      | 15                 | 31.3%          |
|           | CHARITON           | 2             | . 0           | 1             | 100.0%              | 1                 | 1       | . 0                | 0.0%           |
|           | CLINTON            | 7             |               |               | 75.0%               | 4                 |         |                    | 25.0%          |
|           | COOPER             | 7             |               |               |                     | 7                 | 6       |                    | 14.3%          |
|           | DAVIESS            | 3             |               |               |                     | 4                 |         |                    | 25.0%          |
|           | GENTRY             | 1             |               |               |                     | 0                 |         |                    | 0.0%           |
|           | GRUNDY             | 6             |               |               |                     | 3                 |         |                    | 66.7%          |
|           | HARRISON           | 1             |               | 0             |                     | 1                 | 1       | 0                  | 0.0%           |
|           | HOLT               | 0             |               |               |                     | 0                 |         |                    | 0.0%           |
|           | JOHNSON            | 26<br>18      |               |               | 58.3%<br>81.0%      | 24                |         |                    | 41.7%<br>33.3% |
|           | LAFAYETTE<br>LINN  | 2             |               |               | 66.7%               | 21                | 14      |                    | 33.3%          |
|           | LIVINGSTON         | 3             |               |               |                     |                   |         |                    | 25.0%          |
|           | MERCER             | 1             |               |               | 100.0%              | 1                 | 1       |                    | 0.0%           |
|           | NODAWAY            | 3             |               |               |                     | _                 |         |                    | 33.3%          |
|           | PETTIS             | 23            |               |               |                     | 32                | 24      |                    | 25.0%          |
|           | PUTNAM             | 3             |               |               |                     | 1                 | 1       | 0                  | 0.0%           |
|           | RAY                | 3             |               | 1             | 33.3%               | 3                 | 2       | 1                  | 33.3%          |
|           | SALINE             | 4             | 1             | 3             | 75.0%               | 4                 | 3       | 1                  | 25.0%          |
|           | SULLIVAN           | 1             | . 0           | 0             | 0.0%                | 0                 | C       | 0                  | 0.0%           |
|           | WORTH              | 0             | 0             | 0             |                     | 0                 | 0       | 0                  | 0.0%           |
|           | NW TOTAL           | 177           | 54            | 117           | 68.4%               | 171               | 119     | 52                 | 30.4%          |
| NE REGION | ADAIR              | 12            | . 5           | 8             | 61.5%               | 13                | g       | 4                  | 30.8%          |
| NE KEGION | AUDRAIN            | 13            |               |               |                     |                   | 9       |                    | 30.8%          |
|           | BOONE              | 117           |               |               |                     | 111               | 81      |                    | 27.0%          |
|           | CALLAWAY           | 22            |               |               | 65.4%               | 26                |         |                    | 23.1%          |
|           | CLARK              | 2             |               |               | 100.0%              | 1                 | 1       | . 0                | 0.0%           |
|           | COLE               | 74            | 38            | 36            | 48.6%               | 74                | 54      | 20                 | 27.0%          |
|           | GASCONADE          | 3             | 2             | 0             | 0.0%                | 2                 | 1       | 1                  | 50.0%          |
|           | HOWARD             | 4             | 1             | 4             | 80.0%               | 5                 |         | 1                  | 20.0%          |
|           | KNOX               | 0             |               |               | 0.0%                | 0                 | C       |                    | 0.0%           |
|           | LEWIS              | 2             |               |               | 100.0%              | 2                 | 1       |                    | 50.0%          |
|           | LINCOLN            | 27            |               |               |                     | 25                |         |                    | 36.0%          |
|           | MACON              | 4             |               |               |                     | 7                 | 4       |                    | 42.9%          |
|           | MARION             | 14            |               |               |                     | 10                |         |                    | 10.0%          |
|           | MONITEAU<br>MONROE | 9             |               |               |                     | 10                | 3       |                    | 70.0%<br>0.0%  |
|           | MONTGOMERY         | 1             |               |               |                     | 0                 | -       |                    | 0.0%           |
|           | OSAGE              | 6             |               |               | 20.0%               | 5                 |         |                    | 20.0%          |
|           | PIKE               | 2             |               |               | 66.7%               | 3                 |         | 2                  | 66.7%          |
|           | RALLS              | 2             |               | 1             | 33.3%               | 3                 | 3       |                    | 0.0%           |
|           | RANDOLPH           | 14            |               |               |                     |                   | 13      | 4                  |                |
|           | SCHUYLER           | 0             |               |               |                     |                   |         |                    | 0.0%           |
|           | SCOTLAND           | 2             | . 1           | 0             | 0.0%                | 1                 | 1       | . 0                | 0.0%           |
|           | SHELBY             | 1             | 0             | 1             | 100.0%              | 1                 | 1       | 0                  | 0.0%           |
|           | WARREN             | 11            |               |               | 81.8%               | 11                | 9       | 2                  | 18.2%          |
|           | NE TOTAL           | 345           | 145           | 196           | 57.5%               | 341               | 245     | 96                 | 28.2%          |
| SE REGION | BOLLINGER          | 7             | ' 0           | 5             | 100.0%              | 5                 | 4       | 1                  | 20.0%          |
| JE KESION | BUTLER             | 41            |               |               |                     |                   |         |                    | 23.7%          |
|           | CAPE GIRARDEAU     | 67            |               |               |                     |                   |         |                    |                |
|           | CARTER             | 3             |               |               |                     |                   |         |                    | 33.3%          |
|           | CRAWFORD           | 13            |               |               |                     |                   |         |                    | 63.6%          |
|           | DENT               | 5             |               |               |                     |                   |         |                    | 0.0%           |
|           | DUNKLIN            | 20            |               |               |                     |                   | 14      |                    | 33.3%          |
|           | HOWELL             | 24            |               |               |                     |                   |         |                    |                |
|           | IRON               | 5             | 1             | 3             | 75.0%               | 4                 | 4       | . 0                | 0.0.0          |
|           | MADISON            | 8             | 1             | 2             |                     |                   | 2       | 1                  | 33.3%          |
| i         | MARIES             | 1             | . 0           | 2             | 100.0%              | 2                 | 2       | . 0                | 0.0%           |
|           | MISSISSIPPI        | 12            |               |               |                     |                   |         |                    |                |

#### TABLE 2. CHILD CARE APPLICATIONS DECEMBER 2020

|            |                               | #          | #     | #       | PERCENT        | TOTAL      |            | ATION RES |                       |
|------------|-------------------------------|------------|-------|---------|----------------|------------|------------|-----------|-----------------------|
|            |                               |            |       |         | _              | RESOLVED   |            | OR MORE   |                       |
|            |                               |            |       |         |                |            |            |           |                       |
|            | NEW MADRID                    | 10         |       |         |                | 13         | 8          |           |                       |
|            | OREGON                        | 5          |       |         |                | 4          |            |           |                       |
|            | PEMISCOT                      | 10         |       |         | 61.1%          | 18         |            |           |                       |
|            | PERRY<br>PHELPS               | 7<br>28    |       |         | 66.7%<br>60.9% | 6<br>23    | 19         |           | 16.7%<br>17.4%        |
|            | PULASKI                       | 19         |       |         | 68.4%          | 19         |            |           |                       |
|            | REYNOLDS                      | 1          |       | 0       |                | 1          | 1          |           |                       |
|            | RIPLEY                        | 8          |       | 7       | 87.5%          | 8          |            |           | 12.5%                 |
|            | ST FRANCOIS                   | 40         |       |         | 57.1%          | 35         | 21         |           |                       |
|            | STE GENEVIEVE                 | 7          | 2     | 3       | 60.0%          | 5          | 4          | 1         | 20.0%                 |
|            | SCOTT                         | 44         | 21    | 17      | 44.7%          | 38         | 26         | 12        | 31.6%                 |
|            | SHANNON                       | 2          |       | 1       | 50.0%          | 2          | 2          |           |                       |
|            | STODDARD                      | 14         |       |         |                | 11         | 7          |           |                       |
|            | TEXAS                         | 15         |       |         | 70.0%          | 10         |            |           |                       |
|            | WASHINGTON                    | 21         |       |         | 70.6%          | 17         | 13         |           | 23.5%                 |
|            | WAYNE<br>WRIGHT               | 9          |       | 5       |                | 8          |            |           | 62.5%<br>25.0%        |
|            | SE TOTAL                      | 454        |       | 257     | 62.7%          | 410        | 298        | 1         | 25.0%<br><b>27.3%</b> |
|            | JE TOTAL                      | 737        | 133   | 237     | 02.7 70        | 410        | 290        | 112       | 27.370                |
| SW REGION  | BARRY                         | 16         | 3     | 7       | 70.0%          | 10         | $\epsilon$ | 5 4       | 40.0%                 |
|            | BARTON                        | 0          |       |         |                | 1          | 1          |           | 0.0%                  |
|            | BATES                         | 6          |       |         |                | 5          |            |           |                       |
|            | BENTON                        | 16         |       |         |                | 12         | g          |           |                       |
|            | CAMDEN                        | 9          |       |         | 70.0%          | 10         |            |           | 10.0%                 |
|            | CEDAR<br>CHRISTIAN            | 42         |       |         | 50.0%          | 49<br>49   |            | _         |                       |
|            | DADE                          | 1          |       | 32<br>0 | 65.3%<br>0.0%  | 0          |            |           |                       |
|            | DALLAS                        | 6          |       |         |                | 7          | 6          |           | 14.3%                 |
|            | DOUGLAS                       | 2          |       | 2       | 50.0%          | 4          |            | 1         | 25.0%                 |
|            | GREENE                        | 194        |       | 126     | 58.3%          | 216        | 155        | _         | 28.2%                 |
|            | HENRY                         | 16         |       |         | 70.6%          | 17         | 11         |           |                       |
|            | HICKORY                       | 0          | 1     | 0       | 0.0%           | 1          | 1          | . 0       | 0.0%                  |
|            | JASPER                        | 75         | 32    | 57      | 64.0%          | 89         | 56         | 33        | 37.1%                 |
|            | LACLEDE                       | 14         |       |         | 84.6%          | 13         | 11         |           |                       |
|            | LAWRENCE                      | 23         |       |         |                | 18         |            |           |                       |
|            | MCDONALD                      | 6          |       |         | 100.0%         | 7          | 5          |           |                       |
|            | MILLER                        | 16         |       |         |                | 16         |            |           |                       |
|            | MORGAN                        | 30         |       | 4<br>19 |                | 30         |            | 2 2       |                       |
|            | NEWTON<br>OZARK               | 0          |       |         |                | 0          |            |           |                       |
|            | POLK                          | 19         |       |         |                | 28         |            |           |                       |
|            | ST CLAIR                      | 2          |       |         | 33.3%          | 3          | - 20       | 3 0       |                       |
|            | STONE                         | 10         |       |         |                | 11         | 10         |           | 9.1%                  |
|            | TANEY                         | 24         | 13    | 16      | 55.2%          | 29         | 23         | 3 6       | 20.7%                 |
|            | VERNON                        | 7          | 3     | 6       | 66.7%          | 9          | $\epsilon$ | 3         | 33.3%                 |
|            | WEBSTER                       | 16         |       | 9       | 64.3%          |            |            |           | 21.4%                 |
|            | SW TOTAL                      | 560        | 226   | 381     | 62.8%          | 607        | 444        | 163       | 26.9%                 |
| KC REGION  | ANDREW                        | 8          | 3     | 5       | 62.5%          | 8          | 7          | ' 1       | 12.5%                 |
| NC KEGION  | BUCHANAN                      | 51         |       |         |                |            |            |           |                       |
|            | CLAY                          | 133        |       |         |                |            |            |           |                       |
|            | DE KALB                       | 1          |       |         |                | 1          | 1          | . 0       |                       |
|            | JACKSON                       | 640        |       |         |                | 601        | 459        |           | 23.6%                 |
|            | PLATTE                        | 21         |       |         |                |            |            |           |                       |
|            | KC TOTAL                      | 854        | 333   | 480     | 59.0%          | 813        | 613        | 200       | 24.6%                 |
|            |                               |            |       |         |                |            |            |           |                       |
| STL REGION | FRANKLIN                      | 50         |       |         |                |            |            |           |                       |
|            | JEFFERSON<br>ST. CHARLES      | 134        |       |         |                | 129        |            |           |                       |
|            | ST CHARLES                    | 140        |       |         | 49.7%          |            |            |           |                       |
|            | ST LOUIS COUNTY ST LOUIS CITY | 975<br>440 |       |         | 48.9%<br>52.3% | 937<br>442 | 677<br>314 |           |                       |
|            | STL TOTAL                     | 1,739      |       |         |                |            |            |           | 29.0%<br><b>27.5%</b> |
|            | 3.2. <b>9</b> 174             | _,, 55     | J-10  | 050     | 33.3 70        | _,050      | _,         | 707       |                       |
| STATEWIDE  |                               | 4,129      | 1,751 | 2,287   | 56.6%          | 4,038      | 2,948      | 1,090     | 27.0%                 |