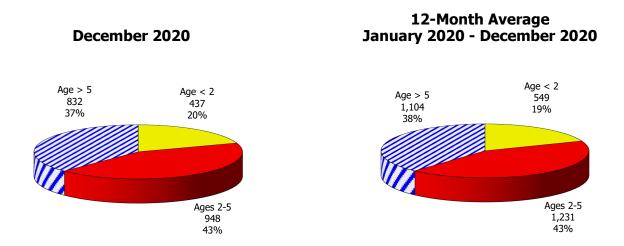

| STATEWIDE        |              | 3,251    | \$1,646,825      | 1,857    | \$751,818       | 15,410 | \$5,759,220        | 20,516     | \$8,157,863        |

Figure 8. Total Children Served By Age Group

**December 2020** 

#### 12-Month Average January 2020 - December 2020





Figure 9. Children Served Age < 2 By Facility

#### **December 2020**

# Family Home Group Home Care Care 437 69 11% 2% Center Care 3,460 87%



Figure 10. Children Served Ages 2-5 By Facility

#### 12-Month Average January 2020 - December 2020





Figure 11. Children Served Ages > 5 By Facility

#### **December 2020**





Figure 12. Children Served in Center By Age



Figure 13. Children Served in Family Home By Age



Figure 14. Children Served in Group Home By Age



TABLE 5. CHILDREN SERVED AND PAYMENTS BY CHILD AGE AND FACILITY DECEMBER 2020

|                               | CHILDREN<br>DEC-2020 | CHILDREN<br>DEC-2019 | CHANGE<br>FROM<br>LAST YEAR | PAYMENTS<br>DEC-2020       | PAYMENTS<br>DEC-2019 | CHANGE<br>FROM<br>LAST YEAR |
|-------------------------------|----------------------|----------------------|-----------------------------|----------------------------|----------------------|-----------------------------|
|                               |                      |                      |                             |                            |                      |                             |
| TOTAL (UNDUPLICATED)          | 20,516               | 30,705               | -33.2%