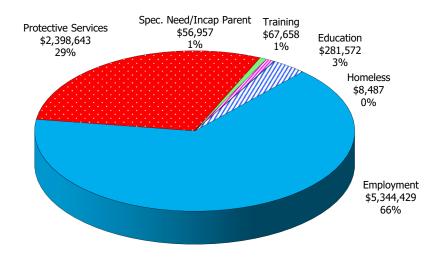

#### 12-Month Average January 2020 - December 2020

**Figure 4. Children Served by Provider** 

December 2020

TABLE 1. CHILD CARE STATEWIDE SUMMARY DECEMBER 2020

|                                   | NUMBER<br>OR AMOUNT | NUMBER<br>OR AMOUNT | NUMBER<br>OR AMOUNT | NUMBER<br>OR AMOUNT | CHANGE<br>FROM | CHANGE<br>FROM | CHANGE<br>FROM |
|-----------------------------------|---------------------|---------------------|---------------------|---------------------|----------------|----------------|----------------|
|                                   | DEC-2020            | NOV-2020            | OCT-2020            | DEC-2019            | LAST MONTH     | 2 MONTHS AGO   | LAST YEAR      |
|                                   |                     |                     |                     |                     |                |                |                |
| APPLICATIONS RECEIVED             | 4,129               | 3,805               | 4,830               | 3,939               | 8.5%           | -14.5%         | 4.8%           |
| APPLICATIONS APPROVED             | 1,751               | 1,703               | 2,241               | 1,746               | 2.8%           | -21.9%         | 0.3%           |
| APPLICATIONS REJECTED             | 2,287               | 2,261               | 2,451               | 2,264               | 1.1%           | -6.7%          | 1.0%           |
| APPLICATIONS PENDING              | 1,040               | 1,212               | 1,481               | 805                 | -14.2%         | -29.8%         | 29.2%          |
| 15 DAYS OR LESS                   | 933                 | 1,061               | 1,312               | 739                 | -12.1%         | -28.9%         | 26.3%          |
| MORE THAN 15 DAYS                 | 107                 | 151                 | 169                 | 66                  | -29.1%         | -36.7%         | 62.1%          |
|                                   |                     |                     |                     |                     |                |                |                |
| <b>HOUSEHOLD REASON FOR CARE*</b> |                     |                     |                     |                     |                |                |                |
| EMPLOYMENT                        | 10,518              | 10,458              | 10,305              | 14,374              | 0.6%           | 2.1%           | -26.8%         |
| EDUCATION                         | 539                 | 553                 | 558                 | 919                 | -2.5%          | -3.4%          | -41.3%         |
| TRAINING                          | 232                 | 245                 | 265                 | 470                 | -5.3%          | -12.5%         | -50.6%         |
| PROTECTIVE SERVICES               | 5,108               | 5,177               | 5,180               | 6,768               | -1.3%          | -1.4%          | -24.5%         |
| SPECIAL NEED                      | 36                  | 34                  | 33                  | ,<br>43             | 5.9%           | 9.1%           | -16.3%         |
| INCAPACITATED PARENT              | 102                 | 107                 | 114                 | 163                 | -4.7%          | -10.5%         | -37.4%         |
| HOMELESS                          | 23                  | 25                  | 27                  | 40                  | -8.0%          | -14.8%         | -42.5%         |
| TOTAL HOUSEHOLDS                  | 16,558              | 16,599              | 16,482              | 22,777              | -0.2%          | 0.5%           | -27.3%         |
|                                   |                     | .,                  | -, -                | ,                   |                |                |                |
| CHILDREN SERVED BY FACILITY       |                     |                     |                     |                     |                |                |                |
| CENTER CARE                       | 17,881              | 17,619              | 17,273              | 26,718              | 1.5%           | 3.5%           | -33.1%         |
| FAMILY HOME CARE                  | 2,178               | 2,167               | 2,040               | 3,494               | 0.5%           | 6.8%           | -37.7%         |
| GROUP HOME CARE                   | 501                 | 525                 | 491                 | 618                 | -4.6%          | 2.0%           | -18.9%         |
|                                   |                     |                     | .,_                 |                     |                |                |                |
| CHILDREN SERVED BY PROVIDER       |                     |                     |                     |                     |                |                |                |
| LICENSED                          | 17,567              | 17,228              | 16,845              | 25,431              | 2.0%           | 4.3%           | -30.9%         |
| LICENSE EXEMPT                    | 1,781               | 1,891               | 1,836               | 3,413               | -5.8%          | -3.0%          | -47.8%         |
| REGISTERED                        | 1,236               | 1,212               | 1,175               | 2,071               | 2.0%           | 5.2%           | -40.3%         |
|                                   |                     | ,                   | , -                 | ,-                  |                |                |                |
| TOTAL (UNDUPLICATED)              |                     |                     |                     |                     |                |                |                |
| CHILDREN SERVED                   | 20,516              | 20,250              | 19,735              | 30,705              | 1.3%           | 4.0%           | -33.2%         |
| CHILD CARE PAYMENTS               | \$8,157,863         | \$8,870,762         | \$9,037,204         | \$13,188,354        | -8.0%          | -9.7%          | -38.1%         |
| AVERAGE PER CHILD                 | \$398               | \$438               | \$458               | \$430               | -9.2%          | -13.2%         | -7.4%          |
|                                   |                     |                     |                     |                     |                |                |                |
| OTHER ASSISTANCE RECEIVED         |                     |                     |                     |                     |                |                |                |
| TEMPORARY ASSISTANCE              |                     |                     |                     |                     |                |                |                |
| CHILDREN SERVED                   | 621                 | 601                 | 660                 | 1,358               | 3.3%           | -5.9%          | -54.3%         |
| CHILD CARE PAYMENTS               | \$260,564           | \$258,970           | \$306,270           | \$684,500           | 0.6%           | -14.9%         | -61.9%         |
| AVERAGE PER CHILD                 | \$420               | \$431               | \$464               | \$504               | -2.6%          | -9.6%          | -16.8%         |
| MEDICAID ONLY                     |                     |                     |                     |                     |                |                |                |
| CHILDREN SERVED                   | 13,190              | 12,875              | 12,273              | 18,304              | 2.4%           | 7.5%           | -27.9%         |
| CHILD CARE PAYMENTS               | \$4,912,263         | \$5,314,933         | \$5,068,620         | \$7,440,581         | -7.6%          | -3.1%          | -34.0%         |
| AVERAGE PER CHILD                 | \$372               | \$413               | \$413               | \$407               | -9.8%          | -9.8%          | -8.4%          |
| FOOD STAMPS ONLY                  |                     |                     |                     |                     |                |                |                |
| CHILDREN SERVED                   | 1,224               | 1,227               | 1,285               | 3,424               | -0.2%          | -4.7%          | -64.3%         |
| CHILD CARE PAYMENTS               | \$456,504           | \$506,563           | \$544,761           | \$1,496,223         | -9.9%          | -16.2%         | -69.5%         |
| AVERAGE PER CHILD                 | \$373               | \$413               | \$424               | \$437               | -9.7%          | -12.0%         | -14.7%         |
| CHILDREN SERVICES                 |                     |                     |                     |                     |                |                |                |
| CHILDREN SERVED                   | 5,108               | 5,177               | 5,180               | 6,768               | -1.3%          | -1.4%          | -24.5%         |
| CHILD CARE PAYMENTS               | \$2,398,643         | \$2,654,043         | \$2,987,542         | \$3,233,908         | -9.6%          | -19.7%         | -25.8%         |
| AVERAGE PER CHILD                 | \$470               | \$513               | \$577               | \$478               | -8.4%          | -18.6%         | -1.7%          |
| NO OTHER IM ASSISTANCE            |                     |                     |                     |                     |                |                |                |
| CHILDREN SERVED                   | 375                 | 375                 | 343                 | 857                 | 0.0%           | 9.3%           | -56.2%         |
| CHILD CARE PAYMENTS               | \$129,889           | \$136,253           | \$130,011           | \$333,143           | -4.7%          | -0.1%          | -61.0%         |
| AVERAGE PER CHILD                 | \$346               | \$363               | \$379               | \$389               | -4.7%          | -8.6%          | -10.9%         |