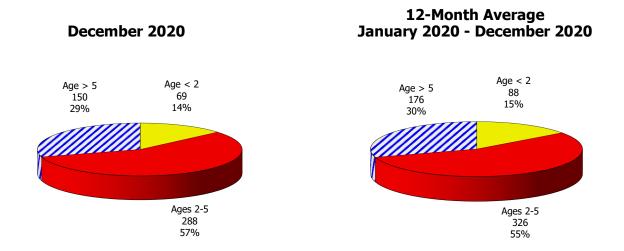

| STATEWIDE        |              | 3,251    | \$1,646,825      | 1,857    | \$751,818       | 15,410 | \$5,759,220        | 20,516     | \$8,157,863        |

Figure 8. Total Children Served By Age Group

**December 2020** 

#### 12-Month Average January 2020 - December 2020





Figure 9. Children Served Age < 2 By Facility

#### **December 2020**

# Family Home Group Home Care Care 437 69 11% 2% Center Care 3,460 87%



Figure 10. Children Served Ages 2-5 By Facility

#### 12-Month Average January 2020 - December 2020





Figure 11. Children Served Ages > 5 By Facility

#### **December 2020**





Figure 12. Children Served in Center By Age



Figure 13. Children Served in Family Home By Age



Figure 14. Children Served in Group Home By Age



TABLE 5. CHILDREN SERVED AND PAYMENTS BY CHILD AGE AND FACILITY DECEMBER 2020

|                               | CHILDREN<br>DEC-2020 | CHILDREN<br>DEC-2019 | CHANGE<br>FROM<br>LAST YEAR | PAYMENTS<br>DEC-2020       | PAYMENTS<br>DEC-2019 | CHANGE<br>FROM<br>LAST YEAR |
|-------------------------------|----------------------|----------------------|-----------------------------|----------------------------|----------------------|-----------------------------|
|                               |                      |                      |                             |                            |                      |                             |
| TOTAL (UNDUPLICATED)          | 20,516               | 30,705               | -33.2%                      | \$8,157,863                | \$13