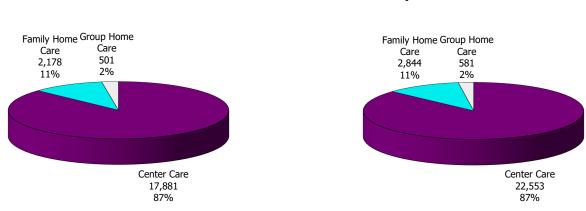

#### **TABLE OF CONTENTS**

| Figure | 1  | Map of Regions                                     | 1     |
|--------|----|----------------------------------------------------|-------|
| Figure | 2  | Reason for Care                                    | 2     |
| Figure | 3  | Children Served by Facility                        | 2     |
| Figure | 4  | Children Served by Provider                        | 2     |
| Table  | 1  | Statewide Summary                                  | 3     |
| Table  | 2  | Applications                                       | 4-5   |
| Table  | 3  | Reason for Care                                    | 6-7   |
| Figure | 5  | Children Served                                    | 8     |
| Figure | 6  | Child Care Payments                                | 8     |
| Figure | 7  | Children Served by Region                          | 9     |
| Table  | 4  | Children Served and Payments by Fund Category      | 10-11 |
| Figure | 8  | Total Children Served By Age Group                 | 12    |
| Figure | 9  | Children Served Age < 2 by Facility                | 12    |
| Figure | 10 | Children Served Ages 2-5 by Facility               | 13    |
| Figure | 11 | Children Served Ages > 5 by Facility               | 13    |
| Figure | 12 | Children Served in Center by Age                   | 14    |
| Figure | 13 | Children Served in Family Home by Age              | 14    |
| Figure | 14 | Children Served in Group Home by Age               | 14    |
| Table  | 5  | Children Served & Payments by Child Age & Facility | 15-16 |
| Table  | 6  | Child Care Demographics                            | 17    |
| Table  | 6A | Transitional Child Care – Summary                  | 18    |
| Figure | 15 | Transitional Households by Level                   | 18    |
| Figure | 16 | Transitional Children by Level                     | 18    |
| Figure | 17 | Children Served by Provider Type                   | 19    |

#### 12-Month Average January 2020 - December 2020

Figure 3. Children Served by Facility

#### 12-Month Average January 2020 - December 2020

**Figure 4. Children Served by Provider** 

December 2020

TABLE 1. CHILD CARE STATEWIDE SUMMARY DECEMBER 2020

|                                   | NUMBER<br>OR AMOUNT | NUMBER<br>OR AMOUNT | NUMBER<br>OR AMOUNT | NUMBER<br>OR AMOUNT | CHANGE<br>FROM | CHANGE<br>FROM | CHANGE<br>FROM |
|-----------------------------------|---------------------|---------------------|---------------------|---------------------|----------------|----------------|----------------|
|                                   | DEC-2020            | NOV-2020            | OCT-2020            | DEC-2019            | LAST MONTH     | 2 MONTHS AGO   | LAST YEAR      |
|                                   |                     |                     |                     |                     |                |                |                |
| APPLICATIONS RECEIVED             | 4,129               | 3,805               | 4,830               | 3,939               | 8.5%           | -14.5%         | 4.8%           |
| APPLICATIONS APPROVED             | 1,751               | 1,703               | 2,241               | 1,746               | 2.8%           | -21.9%         | 0.3%           |
| APPLICATIONS REJECTED             | 2,287               | 2,261               | 2,451               | 2,264               | 1.1%           | -6.7%          | 1.0%           |
| APPLICATIONS PENDING              | 1,040               | 1,212               | 1,481               | 805                 | -14.2%         | -29.8%         | 29.2%          |
| 15 DAYS OR LESS                   | 933                 | 1,061               | 1,312               | 739                 | -12.1%         | -28.9%         | 26.3%          |
| MORE THAN 15 DAYS                 | 107                 | 151                 | 169                 | 66                  | -29.1%         | -36.7%         | 62.1%          |
|                                   |                     |                     |                     |                     |                |                |                |
| <b>HOUSEHOLD REASON FOR CARE*</b> |                     |                     |                     |                     |                |                |                |
| EMPLOYMENT                        | 10,518              | 10,458              | 10,305              | 14,374              | 0.6%           | 2.1%           | -26.8%         |
| EDUCATION                         | 539                 | 553                 | 558                 | 919                 | -2.5%          | -3.4%          | -41.3%         |
| TRAINING                          | 232                 | 245                 | 265                 | 470                 | -5.3%          | -12.5%         | -50.6%         |
| PROTECTIVE SERVICES               | 5,108               | 5,177               | 5,180               | 6,768               | -1.3%          | -1.4%          | -24.5%         |
| SPECIAL NEED                      | 36                  | 34                  | 33                  | ,<br>43             | 5.9%           | 9.1%           | -16.3%         |
| INCAPACITATED PARENT              | 102                 | 107                 | 114                 | 163                 | -4.7%          | -10.5%         | -37.4%         |
| HOMELESS                          | 23                  | 25                  | 27                  | 40                  | -8.0%          | -14.8%         | -42.5%         |
| TOTAL HOUSEHOLDS                  | 16,558              | 16,599              | 16,482              | 22,777              | -0.2%          | 0.5%           | -27.3%         |
|                                   |                     | .,                  | -, -                | ,                   |                |                |                |
| CHILDREN SERVED BY FACILITY       |                     |                     |                     |                     |                |                |                |
| CENTER CARE                       | 17,881              | 17,619              | 17,273              | 26,718              | 1.5%           | 3.5%           | -33.1%         |
| FAMILY HOME CARE                  | 2,178               | 2,167               | 2,040               | 3,494               | 0.5%           | 6.8%           | -37.7%         |
| GROUP HOME CARE                   | 501                 | 525                 | 491                 | 618                 | -4.6%          | 2.0%           | -18.9%         |
|                                   |                     |                     | .,_                 |                     |                |                |                |
| CHILDREN SERVED BY PROVIDER       |                     |                     |                     |                     |                |                |                |
| LICENSED                          | 17,567              | 17,228              | 16,845              | 25,431              | 2.0%           | 4.3%           | -30.9%         |
| LICENSE EXEMPT                    | 1,781               | 1,891               | 1,836               | 3,413               | -5.8%          | -3.0%          | -47.8%         |
| REGISTERED                        | 1,236               | 1,212               | 1,175               | 2,071               | 2.0%           | 5.2%           | -40.3%         |
|                                   |                     | ,                   | , -                 | ,-                  |                |                |                |
| TOTAL (UNDUPLICATED)              |                     |                     |                     |                     |                |                |                |
| CHILDREN SERVED                   | 20,516              | 20,250              | 19,735              | 30,705              | 1.3%           | 4.0%           | -33.2%         |
| CHILD CARE PAYMENTS               | \$8,157,863         | \$8,870,762         | \$9,037,204         | \$13,188,354        | -8.0%          | -9.7%          | -38.1%         |
| AVERAGE PER CHILD                 | \$398               | \$438               | \$458               | \$430               | -9.2%          | -13.2%         | -7.4%          |
|                                   |                     |                     |                     |                     |                |                |                |
| OTHER ASSISTANCE RECEIVED         |                     |                     |                     |                     |                |                |                |
| TEMPORARY ASSISTANCE              |                     |                     |                     |                     |                |                |                |
| CHILDREN SERVED                   | 621                 | 601                 | 660                 | 1,358               | 3.3%           | -5.9%          | -54.3%         |
| CHILD CARE PAYMENTS               | \$260,564           | \$258,970           | \$306,270           | \$684,500           | 0.6%           | -14.9%         | -61.9%         |
| AVERAGE PER CHILD                 | \$420               | \$431               | \$464               | \$504               | -2.6%          | -9.6%          | -16.8%         |
| MEDICAID ONLY                     |                     |                     |                     |                     |                |                |                |
| CHILDREN SERVED                   | 13,190              | 12,875              | 12,273              | 18,304              | 2.4%           | 7.5%           | -27.9%         |
| CHILD CARE PAYMENTS               | \$4,912,263         | \$5,314,933         | \$5,068,620         | \$7,440,581         | -7.6%          | -3.1%          | -34.0%         |
| AVERAGE PER CHILD                 | \$372               | \$413               | \$413               | \$407               | -9.8%          | -9.8%          | -8.4%          |
| FOOD STAMPS ONLY                  |                     |                     |                     |                     |                |                |                |
| CHILDREN SERVED                   | 1,224               | 1,227               | 1,285               | 3,424               | -0.2%          | -4.7%          | -64.3%         |
| CHILD CARE PAYMENTS               | \$456,504           | \$506,563           | \$544,761           | \$1,496,223         | -9.9%          | -16.2%         | -69.5%         |
| AVERAGE PER CHILD                 | \$373               | \$413               | \$424               | \$437               | -9.7%          | -12.0%         | -14.7%         |
| CHILDREN SERVICES                 |                     |                     |                     |                     |                |                |                |
| CHILDREN SERVED                   | 5,108               | 5,177               | 5,180               | 6,768               | -1.3%          | -1.4%          | -24.5%         |
| CHILD CARE PAYMENTS               | \$2,398,643         | \$2,654,043         | \$2,987,542         | \$3,233,908         | -9.6%          | -19.7%         | -25.8%         |
| AVERAGE PER CHILD                 | \$470               | \$513               | \$577               | \$478               | -8.4%          | -18.6%         | -1.7%          |
| NO OTHER IM ASSISTANCE            |                     |                     |                     |                     |                |                |                |
| CHILDREN SERVED                   | 375                 | 375                 | 343                 | 857                 | 0.0%           | 9.3%           | -56.2%         |
| CHILD CARE PAYMENTS               | \$129,889           | \$136,253           | \$130,011           | \$333,143           | -4.7%          | -0.1%          | -61.0%         |
| AVERAGE PER CHILD                 | \$346               | \$363               | \$379               | \$389               | -4.7%          | -8.6%          | -10.9%         |