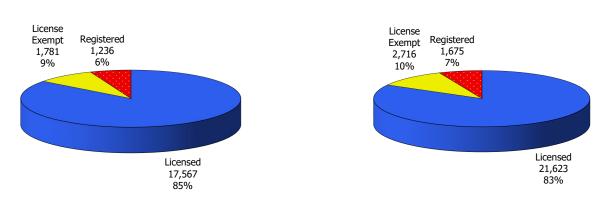

#### 12-Month Average January 2020 - December 2020

**Figure 4. Children Served by Provider** 

December 2020

TABLE 1. CHILD CARE STATEWIDE SUMMARY DECEMBER 2020

|                                   | NUMBER<br>OR AMOUNT | NUMBER<br>OR AMOUNT | NUMBER<br>OR AMOUNT | NUMBER<br>OR AMOUNT | CHANGE<br>FROM | CHANGE<br>FROM | CHANGE<br>FROM |
|-----------------------------------|---------------------|---------------------|---------------------|---------------------|----------------|----------------|----------------|
|                                   | DEC-2020            | NOV-2020            | OCT-2020            | DEC-2019            | LAST MONTH     | 2 MONTHS AGO   | LAST YEAR      |
|                                   |                     |                     |                     |                     |                |                |                |
| APPLICATIONS RECEIVED             | 4,129               | 3,805               | 4,830               | 3,939               | 8.5%           | -14.5%         | 4.8%           |
| APPLICATIONS APPROVED             | 1,751               | 1,703               | 2,241               | 1,746               | 2.8%           | -21.9%         | 0.3%           |
| APPLICATIONS REJECTED             | 2,287               | 2,261               | 2,451               | 2,264               | 1.1%           | -6.7%          | 1.0%           |
| APPLICATIONS PENDING              | 1,040               | 1,212               | 1,481               | 805                 | -14.2%         | -29.8%         | 29.2%          |
| 15 DAYS OR LESS                   | 933                 | 1,061               | 1,312               | 739                 | -12.1%         | -28.9%         | 26.3%          |
| MORE THAN 15 DAYS                 | 107                 | 151                 | 169                 | 66                  | -29.1%         | -36.7%         | 62.1%          |
|                                   |                     |                     |                     |                     |                |                |                |
| <b>HOUSEHOLD REASON FOR CARE*</b> |                     |                     |                     |                     |                |                |                |
| EMPLOYMENT                        | 10,518              | 10,458              | 10,305              | 14,374              | 0.6%           | 2.1%           | -26.8%         |
| EDUCATION                         | 539                 | 553                 | 558                 | 919                 | -2.5%          | -3.4%          | -41.3%         |
| TRAINING                          | 232                 | 245                 | 265                 | 470                 | -5.3%          | -12.5%         | -50.6%         |
| PROTECTIVE SERVICES               | 5,108               | 5,177               | 5,180               | 6,768               | -1.3%          | -1.4%          | -24.5%         |
| SPECIAL NEED                      | 36                  | 34                  | 33                  | ,<br>43             | 5.9%           | 9.1%           | -16.3%         |
| INCAPACITATED PARENT              | 102                 | 107                 | 114                 | 163                 | -4.7%          | -10.5%         | -37.4%         |
| HOMELESS                          | 23                  | 25                  | 27                  | 40                  | -8.0%          | -14.8%         | -42.5%         |
| TOTAL HOUSEHOLDS                  | 16,558              | 16,599              | 16,482              | 22,777              | -0.2%          | 0.5%           | -27.3%         |
|                                   |                     | .,                  | -, -                | ,                   |                |                |                |
| CHILDREN SERVED BY FACILITY       |                     |                     |                     |                     |                |                |                |
| CENTER CARE                       | 17,881              | 17,619              | 17,273              | 26,718              | 1.5%           | 3.5%           | -33.1%         |
| FAMILY HOME CARE                  | 2,178               | 2,167               | 2,040               | 3,494               | 0.5%           | 6.8%           | -37.7%         |
| GROUP HOME CARE                   | 501                 | 525                 | 491                 | 618                 | -4.6%          | 2.0%           | -18.9%         |
|                                   |                     |                     | .,_                 |                     |                |                |                |
| CHILDREN SERVED BY PROVIDER       |                     |                     |                     |                     |                |                |                |
| LICENSED                          | 17,567              | 17,228              | 16,845              | 25,431              | 2.0%           | 4.3%           | -30.9%         |
| LICENSE EXEMPT                    | 1,781               | 1,891               | 1,836               | 3,413               | -5.8%          | -3.0%          | -47.8%         |
| REGISTERED                        | 1,236               | 1,212               | 1,175               | 2,071               | 2.0%           | 5.2%           | -40.3%         |
|                                   |                     | ,                   | , -                 | ,-                  |                |                |                |
| TOTAL (UNDUPLICATED)              |                     |                     |                     |                     |                |                |                |
| CHILDREN SERVED                   | 20,516              | 20,250              | 19,735              | 30,705              | 1.3%           | 4.0%           | -33.2%         |
| CHILD CARE PAYMENTS               | \$8,157,863         | \$8,870,762         | \$9,037,204         | \$13,188,354        | -8.0%          | -9.7%          | -38.1%         |
| AVERAGE PER CHILD                 | \$398               | \$438               | \$458               | \$430               | -9.2%          | -13.2%         | -7.4%          |
|                                   |                     |                     |                     |                     |                |                |                |
| OTHER ASSISTANCE RECEIVED         |                     |                     |                     |                     |                |                |                |
| TEMPORARY ASSISTANCE              |                     |                     |                     |                     |                |                |                |
| CHILDREN SERVED                   | 621                 | 601                 | 660                 | 1,358               | 3.3%           | -5.9%          | -54.3%         |
| CHILD CARE PAYMENTS               | \$260,564           | \$258,970           | \$306,270           | \$684,500           | 0.6%           | -14.9%         | -61.9%         |
| AVERAGE PER CHILD                 | \$420               | \$431               | \$464               | \$504               | -2.6%          | -9.6%          | -16.8%         |
| MEDICAID ONLY                     |                     |                     |                     |                     |                |                |                |
| CHILDREN SERVED                   | 13,190              | 12,875              | 12,273              | 18,304              | 2.4%           | 7.5%           | -27.9%         |
| CHILD CARE PAYMENTS               | \$4,912,263         | \$5,314,933         | \$5,068,620         | \$7,440,581         | -7.6%          | -3.1%          | -34.0%         |
| AVERAGE PER CHILD                 | \$372               | \$413               | \$413               | \$407               | -9.8%          | -9.8%          | -8.4%          |
| FOOD STAMPS ONLY                  |                     |                     |                     |                     |                |                |                |
| CHILDREN SERVED                   | 1,224               | 1,227               | 1,285               | 3,424               | -0.2%          | -4.7%          | -64.3%         |
| CHILD CARE PAYMENTS               | \$456,504           | \$506,563           | \$544,761           | \$1,496,223         | -9.9%          | -16.2%         | -69.5%         |
| AVERAGE PER CHILD                 | \$373               | \$413               | \$424               | \$437               | -9.7%          | -12.0%         | -14.7%         |
| CHILDREN SERVICES                 |                     |                     |                     |                     |                |                |                |
| CHILDREN SERVED                   | 5,108               | 5,177               | 5,180               | 6,768               | -1.3%          | -1.4%          | -24.5%         |
| CHILD CARE PAYMENTS               | \$2,398,643         | \$2,654,043         | \$2,987,542         | \$3,233,908         | -9.6%          | -19.7%         | -25.8%         |
| AVERAGE PER CHILD                 | \$470               | \$513               | \$577               | \$478               | -8.4%          | -18.6%         | -1.7%          |
| NO OTHER IM ASSISTANCE            |                     |                     |                     |                     |                |                |                |
| CHILDREN SERVED                   | 375                 | 375                 | 343                 | 857                 | 0.0%           | 9.3%           | -56.2%         |
| CHILD CARE PAYMENTS               | \$129,889           | \$136,253           | \$130,011           | \$333,143           | -4.7%          | -0.1%          | -61.0%         |
| AVERAGE PER CHILD                 | \$346               | \$363               | \$379               | \$389               | -4.7%          | -8.6%          | -10.9%         |