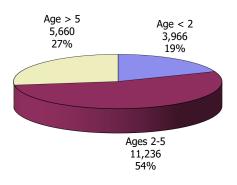

| STATEWIDE        |              | 3,251    | \$1,646,825      | 1,857    | \$751,818       | 15,410 | \$5,759,220        | 20,516     | \$8,157,863        |

Figure 8. Total Children Served By Age Group

**December 2020** 

#### 12-Month Average January 2020 - December 2020





Figure 9. Children Served Age < 2 By Facility

#### **December 2020**

# Family Home Group Home Care Care 437 69 11% 2% Center Care 3,460 87%



Figure 10. Children Served Ages 2-5 By Facility

#### 12-Month Average January 2020 - December 2020





Figure 11. Children Served Ages > 5 By Facility

#### **December 2020**





Figure 12. Children Served in Center By Age



Figure 13. Children Served in Family Home By Age



Figure 14. Children Served in Group Home By Age



TABLE 5. CHILDREN SERVED AND PAYMENTS BY CHILD AGE AND FACILITY DECEMBER 2020

|                               | CHILDREN<br>DEC-2020 | CHILDREN<br>DEC-2019 | CHANGE<br>FROM<br>LAST YEAR | PAYMENTS<br>DEC-2020       | PAYMENTS<br>DEC-2019 | CHANGE<br>FROM<br>LAST YEAR |
|-------------------------------|---------------