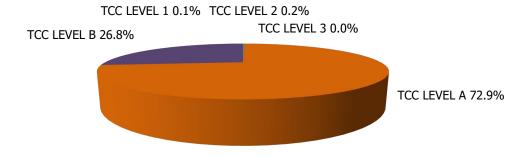

| \$0                             |
| TCC LEVEL A | 709                        | 996                      | \$303,082                 | \$427                               | \$304                           |
| TCC LEVEL B | 260                        | 331                      | \$72,974                  | \$281                               | \$220                           |
|             |                            |                          |                           |                                     |                                 |
| STATEWIDE   | 972                        | 1,333                    | \$377,098                 | \$388                               | \$283                           |

Figure 15. Transitional Households by Level December 2020



Figure 16. Transitional Children by Level December 2020



NOTE: The Transitional Child Care (TCC) benefit is at a reduced rate of the traditional child care benefit, meaning TCC families have an increased responsibility for their child care cost. TCC is only available to current child care families who have an increase in income making them ineligible for traditional child care assistance. The rate depends on the family size and countable income.

Figure 17. Children Served By Provider Type



Figure 18. Child Care Providers By Type



TABLE 7. CHILDREN SERVED, PROVIDERS AND PAYMENTS BY PROVIDER TYPE DECEMBER 2020

|                              | NUMBER<br>OR AMOUNT<br>DEC-2020 | NUMBER<br>OR AMOUNT<br>DEC-2019 | CHANGE<br>FROM<br>LAST YEAR |
|------------------------------|-----------