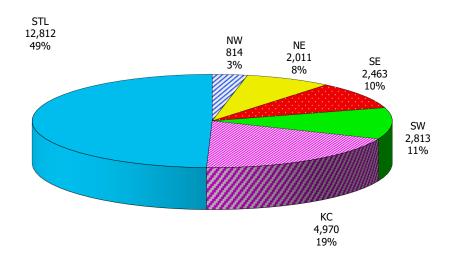

#### 12-Month Average January 2020 - December 2020

**Figure 4. Children Served by Provider** 

December 2020

TABLE 1. CHILD CARE STATEWIDE SUMMARY DECEMBER 2020

|                                   | NUMBER<br>OR AMOUNT | NUMBER<br>OR AMOUNT | NUMBER<br>OR AMOUNT | NUMBER<br>OR AMOUNT | CHANGE<br>FROM | CHANGE<br>FROM | CHANGE<br>FROM |
|-----------------------------------|---------------------|---------------------|---------------------|---------------------|----------------|----------------|----------------|
|                                   | DEC-2020            | NOV-2020            | OCT-2020            | DEC-2019            | LAST MONTH     | 2 MONTHS AGO   | LAST YEAR      |
|                                   |                     |                     |                     |                     |                |                |                |
| APPLICATIONS RECEIVED             | 4,129               | 3,805               | 4,830               | 3,939               | 8.5%           | -14.5%         | 4.8%           |
| APPLICATIONS APPROVED             | 1,751               | 1,703               | 2,241               | 1,746               | 2.8%           | -21.9%         | 0.3%           |
| APPLICATIONS REJECTED             | 2,287               | 2,261               | 2,451               | 2,264               | 1.1%           | -6.7%          | 1.0%           |
| APPLICATIONS PENDING              | 1,040               | 1,212               | 1,481               | 805                 | -14.2%         | -29.8%         | 29.2%          |
| 15 DAYS OR LESS                   | 933                 | 1,061               | 1,312               | 739                 | -12.1%         | -28.9%         | 26.3%          |
| MORE THAN 15 DAYS                 | 107                 | 151                 | 169                 | 66                  | -29.1%         | -36.7%         | 62.1%          |
|                                   |                     |                     |                     |                     |                |                |                |
| <b>HOUSEHOLD REASON FOR CARE*</b> |                     |                     |                     |                     |                |                |                |
| EMPLOYMENT                        | 10,518              | 10,458              | 10,305              | 14,374              | 0.6%           | 2.1%           | -26.8%         |
| EDUCATION                         | 539                 | 553                 | 558                 | 919                 | -2.5%          | -3.4%          | -41.3%         |
| TRAINING                          | 232                 | 245                 | 265                 | 470                 | -5.3%          | -12.5%         | -50.6%         |
| PROTECTIVE SERVICES               | 5,108               | 5,177               | 5,180               | 6,768               | -1.3%          | -1.4%          | -24.5%         |
| SPECIAL NEED                      | 36                  | 34                  | 33                  | ,<br>43             | 5.9%           | 9.1%           | -16.3%         |
| INCAPACITATED PARENT              | 102                 | 107                 | 114                 | 163                 | -4.7%          | -10.5%         | -37.4%         |
| HOMELESS                          | 23                  | 25                  | 27                  | 40                  | -8.0%          | -14.8%         | -42.5%         |
| TOTAL HOUSEHOLDS                  | 16,558              | 16,599              | 16,482              | 22,777              | -0.2%          | 0.5%           | -27.3%         |
|                                   |                     | .,                  | -, -                | ,                   |                |                |                |
| CHILDREN SERVED BY FACILITY       |                     |                     |                     |                     |                |                |                |
| CENTER CARE                       | 17,881              | 17,619              | 17,273              | 26,718              | 1.5%           | 3.5%           | -33.1%         |
| FAMILY HOME CARE                  | 2,178               | 2,167               | 2,040               | 3,494               | 0.5%           | 6.8%           | -37.7%         |
| GROUP HOME CARE                   | 501                 | 525                 | 491                 | 618                 | -4.6%          | 2.0%           | -18.9%         |
|                                   |                     |                     | .,_                 |                     |                |                |                |
| CHILDREN SERVED BY PROVIDER       |                     |                     |                     |                     |                |                |                |
| LICENSED                          | 17,567              | 17,228              | 16,845              | 25,431              | 2.0%           | 4.3%           | -30.9%         |
| LICENSE EXEMPT                    | 1,781               | 1,891               | 1,836               | 3,413               | -5.8%          | -3.0%          | -47.8%         |
| REGISTERED                        | 1,236               | 1,212               | 1,175               | 2,071               | 2.0%           | 5.2%           | -40.3%         |
|                                   |                     | ,                   | , -                 | ,-                  |                |                |                |
| TOTAL (UNDUPLICATED)              |                     |                     |                     |                     |                |                |                |
| CHILDREN SERVED                   | 20,516              | 20,250              | 19,735              | 30,705              | 1.3%           | 4.0%           | -33.2%         |
| CHILD CARE PAYMENTS               | \$8,157,863         | \$8,870,762         | \$9,037,204         | \$13,188,354        | -8.0%          | -9.7%          | -38.1%         |
| AVERAGE PER CHILD                 | \$398               | \$438               | \$458               | \$430               | -9.2%          | -13.2%         | -7.4%          |
|                                   |                     |                     |                     |                     |                |                |                |
| OTHER ASSISTANCE RECEIVED         |                     |                     |                     |                     |                |                |                |
| TEMPORARY ASSISTANCE              |                     |                     |                     |                     |                |                |                |
| CHILDREN SERVED                   | 621                 | 601                 | 660                 | 1,358               | 3.3%           | -5.9%          | -54.3%         |
| CHILD CARE PAYMENTS               | \$260,564           | \$258,970           | \$306,270           | \$684,500           | 0.6%           | -14.9%         | -61.9%         |
| AVERAGE PER CHILD                 | \$420               | \$431               | \$464               | \$504               | -2.6%          | -9.6%          | -16.8%         |
| MEDICAID ONLY                     |                     |                     |                     |                     |                |                |                |
| CHILDREN SERVED                   | 13,190              | 12,875              | 12,273              | 18,304              | 2.4%           | 7.5%           | -27.9%         |
| CHILD CARE PAYMENTS               | \$4,912,263         | \$5,314,933         | \$5,068,620         | \$7,440,581         | -7.6%          | -3.1%          | -34.0%         |
| AVERAGE PER CHILD                 | \$372               | \$413               | \$413               | \$407               | -9.8%          | -9.8%          | -8.4%          |
| FOOD STAMPS ONLY                  |                     |                     |                     |                     |                |                |                |
| CHILDREN SERVED                   | 1,224               | 1,227               | 1,285               | 3,424               | -0.2%          | -4.7%          | -64.3%         |
| CHILD CARE PAYMENTS               | \$456,504           | \$506,563           | \$544,761           | \$1,496,223         | -9.9%          | -16.2%         | -69.5%         |
| AVERAGE PER CHILD                 | \$373               | \$413               | \$424               | \$437               | -9.7%          | -12.0%         | -14.7%         |
| CHILDREN SERVICES                 |                     |                     |                     |                     |                |                |                |
| CHILDREN SERVED                   | 5,108               | 5,177               | 5,180               | 6,768               | -1.3%          | -1.4%          | -24.5%         |
| CHILD CARE PAYMENTS               | \$2,398,643         | \$2,654,043         | \$2,987,542         | \$3,233,908         | -9.6%          | -19.7%         | -25.8%         |
| AVERAGE PER CHILD                 | \$470               | \$513               | \$577               | \$478               | -8.4%          | -18.6%         | -1.7%          |
| NO OTHER IM ASSISTANCE            |                     |                     |                     |                     |                |                |                |
| CHILDREN SERVED                   | 375                 | 375                 | 343                 | 857                 | 0.0%           | 9.3%           | -56.2%         |
| CHILD CARE PAYMENTS               | \$129,889           | \$136,253           | \$130,011           | \$333,143           | -4.7%          | -0.1%          | -61.0%         |
| AVERAGE PER CHILD                 | \$346               | \$363               | \$379               | \$389               | -4.7%          | -8.6%          | -10.9%         |