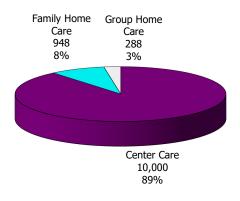

#### 12-Month Average January 2020 - December 2020

Figure 3. Children Served by Facility