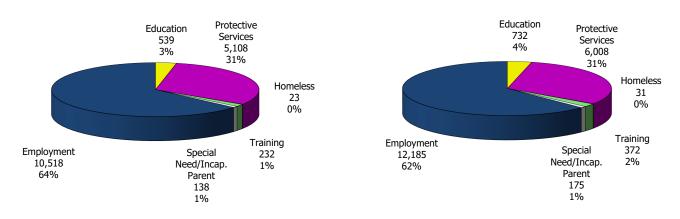

#### **TABLE OF CONTENTS**

| Figure | 1  | Map of Regions                                     | 1     |
|--------|----|----------------------------------------------------|-------|
| Figure | 2  | Reason for Care                                    | 2     |
| Figure | 3  | Children Served by Facility                        | 2     |
| Figure | 4  | Children Served by Provider                        | 2     |
| Table  | 1  | Statewide Summary                                  | 3     |
| Table  | 2  | Applications                                       | 4-5   |
| Table  | 3  | Reason for Care                                    | 6-7   |
| Figure | 5  | Children Served                                    | 8     |
| Figure | 6  | Child Care Payments                                | 8     |
| Figure | 7  | Children Served by Region                          | 9     |
| Table  | 4  | Children Served and Payments by Fund Category      | 10-11 |
| Figure | 8  | Total Children Served By Age Group                 | 12    |
| Figure | 9  | Children Served Age < 2 by Facility                | 12    |
| Figure | 10 | Children Served Ages 2-5 by Facility               | 13    |
| Figure | 11 | Children Served Ages > 5 by Facility               | 13    |
| Figure | 12 | Children Served in Center by Age                   | 14    |
| Figure | 13 | Children Served in Family Home by Age              | 14    |
| Figure | 14 | Children Served in Group Home by Age               | 14    |
| Table  | 5  | Children Served & Payments by Child Age & Facility | 15-16 |
| Table  | 6  | Child Care Demographics                            | 17    |
| Table  | 6A | Transitional Child Care – Summary                  | 18    |
| Figure | 15 | Transitional Households by Level                   | 18    |
| Figure | 16 | Transitional Children by Level                     | 18    |
| Figure | 17 | Children Served by Provider Type                   | 19    |

Figure 1. Regions

**Figure 2. Reason for Child Care** 

#### 12-Month Average January 2020 - December 2020

**Figure 4. Children Served by Provider** 

December 2020

TABLE 1. CHILD CARE STATEWIDE SUMMARY DECEMBER 2020

|                                   | NUMBER<br>OR AMOUNT | NUMBER<br>OR AMOUNT | NUMBER<br>OR AMOUNT | NUMBER<br>OR AMOUNT | CHANGE<br>FROM | CHANGE<br>FROM | CHANGE<br>FROM |
|-----------------------------------|---------------------|---------------------|---------------------|---------------------|----------------|----------------|----------------|
|                                   | DEC-2020            | NOV-2020            | OCT-2020            | DEC-2019            | LAST MONTH     | 2 MONTHS AGO   | LAST YEAR      |
|                                   |                     |                     |                     |                     |                |                |                |
| APPLICATIONS RECEIVED             | 4,129               | 3,805               | 4,830               | 3,939               | 8.5%           | -14.5%         | 4.8%           |
| APPLICATIONS APPROVED             | 1,751               | 1,703               | 2,241               | 1,746               | 2.8%           | -21.9%         | 0.3%           |
| APPLICATIONS REJECTED             | 2,287               | 2,261               | 2,451               | 2,264               | 1.1%           | -6.7%          | 1.0%           |
| APPLICATIONS PENDING              | 1,040               | 1,212               | 1,481               | 805                 | -14.2%         | -29.8%         | 29.2%          |
| 15 DAYS OR LESS                   | 933                 | 1,061               | 1,312               | 739                 | -12.1%         | -28.9%         | 26.3%          |
| MORE THAN 15 DAYS                 | 107                 | 151                 | 169                 | 66                  | -29.1%         | -36.7%         | 62.1%          |
|                                   |                     |                     |                     |                     |                |                |                |
| <b>HOUSEHOLD REASON FOR CARE*</b> |                     |                     |                     |                     |                |                |                |
| EMPLOYMENT                        | 10,518              | 10,458              | 10,305              | 14,374              | 0.6%           | 2.1%           | -26.8%         |
| EDUCATION                         | 539                 | 553                 | 558                 | 919                 | -2.5%          | -3.4%          | -41.3%         |
| TRAINING                          | 232                 | 245                 | 265                 | 470                 | -5.3%          | -12.5%         | -50.6%         |
| PROTECTIVE SERVICES               | 5,108               | 5,177               | 5,180               | 6,768               | -1.3%          | -1.4%          | -24.5%         |
| SPECIAL NEED                      | 36                  | 34                  | 33                  | ,<br>43             | 5.9%           | 9.1%           | -16.3%         |
| INCAPACITATED PARENT              | 102                 | 107                 | 114                 | 163                 | -4.7%          | -10.5%         | -37.4%         |
| HOMELESS                          | 23                  | 25                  | 27                  | 40                  | -8.0%          | -14.8%         | -42.5%         |
| TOTAL HOUSEHOLDS                  | 16,558              | 16,599              | 16,482              | 22,777              | -0.2%          | 0.5%           | -27.3%         |
|                                   |                     | .,                  | -, -                | ,                   |                |                |                |
| CHILDREN SERVED BY FACILITY       |                     |                     |                     |                     |                |                |                |
| CENTER CARE                       | 17,881              | 17,619              | 17,273              | 26,718              | 1.5%           | 3.5%           | -33.1%         |
| FAMILY HOME CARE                  | 2,178               | 2,167               | 2,040               | 3,494               | 0.5%           | 6.8%           | -37.7%         |
| GROUP HOME CARE                   | 501                 | 525                 | 491                 | 618                 | -4.6%          | 2.0%           | -18.9%         |
|                                   |                     |                     | .,_                 |                     |                |                |                |
| CHILDREN SERVED BY PROVIDER       |                     |                     |                     |                     |                |                |                |
| LICENSED                          | 17,567              | 17,228              | 16,845              | 25,431              | 2.0%           | 4.3%           | -30.9%         |
| LICENSE EXEMPT                    | 1,781               | 1,891               | 1,836               | 3,413               | -5.8%          | -3.0%          | -47.8%         |
| REGISTERED                        | 1,236               | 1,212               | 1,175               | 2,071               | 2.0%           | 5.2%           | -40.3%         |
|                                   |                     | ,                   | , -                 | ,-                  |                |                |                |
| TOTAL (UNDUPLICATED)              |                     |                     |                     |                     |                |                |                |
| CHILDREN SERVED                   | 20,516              | 20,250              | 19,735              | 30,705              | 1.3%           | 4.0%           | -33.2%         |
| CHILD CARE PAYMENTS               | \$8,157,863         | \$8,870,762         | \$9,037,204         | \$13,188,354        | -8.0%          | -9.7%          | -38.1%         |
| AVERAGE PER CHILD                 | \$398               | \$438               | \$458               | \$430               | -9.2%          | -13.2%         | -7.4%          |
|                                   |                     |                     |                     |                     |                |                |                |
| OTHER ASSISTANCE RECEIVED         |                     |                     |                     |                     |                |                |                |
| TEMPORARY ASSISTANCE              |                     |                     |                     |                     |                |                |                |
| CHILDREN SERVED                   | 621                 | 601                 | 660                 | 1,358               | 3.3%           | -5.9%          | -54.3%         |
| CHILD CARE PAYMENTS               | \$260,564           | \$258,970           | \$306,270           | \$684,500           | 0.6%           | -14.9%         | -61.9%         |
| AVERAGE PER CHILD                 | \$420               | \$431               | \$464               | \$504               | -2.6%          | -9.6%          | -16.8%         |
| MEDICAID ONLY                     |                     |                     |                     |                     |                |                |                |
| CHILDREN SERVED                   | 13,190              | 12,875              | 12,273              | 18,304              | 2.4%           | 7.5%           | -27.9%         |
| CHILD CARE PAYMENTS               | \$4,912,263         | \$5,314,933         | \$5,068,620         | \$7,440,581         | -7.6%          | -3.1%          | -34.0%         |
| AVERAGE PER CHILD                 | \$372               | \$413               | \$413               | \$407               | -9.8%          | -9.8%          | -8.4%          |
| FOOD STAMPS ONLY                  |                     |                     |                     |                     |                |                |                |
| CHILDREN SERVED                   | 1,224               | 1,227               | 1,285               | 3,424               | -0.2%          | -4.7%          | -64.3%         |
| CHILD CARE PAYMENTS               | \$456,504           | \$506,563           | \$544,761           | \$1,496,223         | -9.9%          | -16.2%         | -69.5%         |
| AVERAGE PER CHILD                 | \$373               | \$413               | \$424               | \$437               | -9.7%          | -12.0%         | -14.7%         |
| CHILDREN SERVICES                 |                     |                     |                     |                     |                |                |                |
| CHILDREN SERVED                   | 5,108               | 5,177               | 5,180               | 6,768               | -1.3%          | -1.4%          | -24.5%         |
| CHILD CARE PAYMENTS               | \$2,398,643         | \$2,654,043         | \$2,987,542         | \$3,233,908         | -9.6%          | -19.7%         | -25.8%         |
| AVERAGE PER CHILD                 | \$470               | \$513               | \$577               | \$478               | -8.4%          | -18.6%         | -1.7%          |
| NO OTHER IM ASSISTANCE            |                     |                     |                     |                     |                |                |                |
| CHILDREN SERVED                   | 375                 | 375                 | 343                 | 857                 | 0.0%           | 9.3%           | -56.2%         |
| CHILD CARE PAYMENTS               | \$129,889           | \$136,253           | \$130,011           | \$333,143           | -4.7%          | -0.1%          | -61.0%         |
| AVERAGE PER CHILD                 | \$346               | \$363               | \$379               | \$389               | -4.7%          | -8.6%          | -10.9%         |