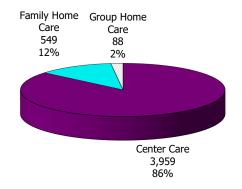

#### 12-Month Average January 2020 - December 2020

**Figure 4. Children Served by Provider** 

December 2020

TABLE 1. CHILD CARE STATEWIDE SUMMARY DECEMBER 2020

|                                   | NUMBER<br>OR AMOUNT | NUMBER<br>OR AMOUNT | NUMBER<br>OR AMOUNT | NUMBER<br>OR AMOUNT | CHANGE<br>FROM | CHANGE<br>FROM | CHANGE<br>FROM |
|-----------------------------------|---------------------|---------------------|---------------------|---------------------|----------------|----------------|----------------|
|                                   | DEC-2020            | NOV-2020            | OCT-2020            | DEC-2019            | LAST MONTH     | 2 MONTHS AGO   | LAST YEAR      |
|                                   |                     |                     |                     |                     |                |                |                |
| APPLICATIONS RECEIVED             | 4,129               | 3,805               | 4,830               | 3,939               | 8.5%           | -14.5%         | 4.8%           |
| APPLICATIONS APPROVED             | 1,751               | 1,703               | 2,241               | 1,746               | 2.8%           | -21.9%         | 0.3%           |
| APPLICATIONS REJECTED             | 2,287               | 2,261               | 2,451               | 2,264               | 1.1%           | -6.7%          | 1.0%           |
| APPLICATIONS PENDING              | 1,040               | 1,212               | 1,481               | 805                 | -14.2%         | -29.8%         | 29.2%          |
| 15 DAYS OR LESS                   | 933                 | 1,061               | 1,312               | 739                 | -12.1%         | -28.9%         | 26.3%          |
| MORE THAN 15 DAYS                 | 107                 | 151                 | 169                 | 66                  | -29.1%         | -36.7%         | 62.1%          |
|                                   |                     |                     |                     |                     |                |                |                |
| <b>HOUSEHOLD REASON FOR CARE*</b> |                     |                     |                     |                     |                |                |                |
| EMPLOYMENT                        | 10,518              | 10,458              | 10,305              | 14,374              | 0.6%           | 2.1%           | -26.8%         |
| EDUCATION                         | 539                 | 553                 | 558                 | 919                 | -2.5%          | -3.4%          | -41.3%         |
| TRAINING                          | 232                 | 245                 | 265                 | 470                 | -5.3%          | -12.5%         | -50.6%         |
| PROTECTIVE SERVICES               | 5,108               | 5,177               | 5,180               | 6,768               | -1.3%          | -1.4%          | -24.5%         |
| SPECIAL NEED                      | 36                  | 34                  | 33                  | ,<br>43             | 5.9%           | 9.1%           | -16.3%         |
| INCAPACITATED PARENT              | 102                 | 107                 | 114                 | 163                 | -4.7%          | -10.5%         | -37.4%         |
| HOMELESS                          | 23                  | 25                  | 27                  | 40                  | -8.0%          | -14.8%         | -42.5%         |
| TOTAL HOUSEHOLDS                  | 16,558              | 16,599              | 16,482              | 22,777              | -0.2%          | 0.5%           | -27.3%         |
|                                   |                     | .,                  | -, -                | ,                   |                |                |                |
| CHILDREN SERVED BY FACILITY       |                     |                     |                     |                     |                |                |                |
| CENTER CARE                       | 17,881              | 17,619              | 17,273              | 26,718              | 1.5%           | 3.5%           | -33.1%         |
| FAMILY HOME CARE                  | 2,178               | 2,167               | 2,040               | 3,494               | 0.5%           | 6.8%           | -37.7%         |
| GROUP HOME CARE                   | 501                 | 525                 | 491                 | 618                 | -4.6%          | 2.0%           | -18.9%         |
|                                   |                     |                     | .,_                 |                     |                |                |                |
| CHILDREN SERVED BY PROVIDER       |                     |                     |                     |                     |                |                |                |
| LICENSED                          | 17,567              | 17,228              | 16,845              | 25,431              | 2.0%           | 4.3%           | -30.9%         |
| LICENSE EXEMPT                    | 1,781               | 1,891               | 1,836               | 3,413               | -5.8%          | -3.0%          | -47.8%         |
| REGISTERED                        | 1,236               | 1,212               | 1,175               | 2,071               | 2.0%           | 5.2%           | -40.3%         |
|                                   |                     | ,                   | , -                 | ,-                  |                |                |                |
| TOTAL (UNDUPLICATED)              |                     |                     |                     |                     |                |                |                |
| CHILDREN SERVED                   | 20,516              | 20,250              | 19,735              | 30,705              | 1.3%           | 4.0%           | -33.2%         |
| CHILD CARE PAYMENTS               | \$8,157,863         | \$8,870,762         | \$9,037,204         | \$13,188,354        | -8.0%          | -9.7%          | -38.1%         |
| AVERAGE PER CHILD                 | \$398               | \$438               | \$458               | \$430               | -9.2%          | -13.2%         | -7.4%          |
|                                   |                     |                     |                     |                     |                |                |                |
| OTHER ASSISTANCE RECEIVED         |                     |                     |                     |                     |                |                |                |
| TEMPORARY ASSISTANCE              |                     |                     |                     |                     |                |                |                |
| CHILDREN SERVED                   | 621                 | 601                 | 660                 | 1,358               | 3.3%           | -5.9%          | -54.3%         |
| CHILD CARE PAYMENTS               | \$260,564           | \$258,970           | \$306,270           | \$684,500           | 0.6%           | -14.9%         | -61.9%         |
| AVERAGE PER CHILD                 | \$420               | \$431               | \$464               | \$504               | -2.6%          | -9.6%          | -16.8%         |
| MEDICAID ONLY                     |                     |                     |                     |                     |                |                |                |
| CHILDREN SERVED                   | 13,190              | 12,875              | 12,273              | 18,304              | 2.4%           | 7.5%           | -27.9%         |
| CHILD CARE PAYMENTS               | \$4,912,263         | \$5,314,933         | \$5,068,620         | \$7,440,581         | -7.6%          | -3.1%          | -34.0%         |
| AVERAGE PER CHILD                 | \$372               | \$413               | \$413               | \$407               | -9.8%          | -9.8%          | -8.4%          |
| FOOD STAMPS ONLY                  |                     |                     |                     |                     |                |                |                |
| CHILDREN SERVED                   | 1,224               | 1,227               | 1,285               | 3,424               | -0.2%          | -4.7%          | -64.3%         |
| CHILD CARE PAYMENTS               | \$456,504           | \$506,563           | \$544,761           | \$1,496,223         | -9.9%          | -16.2%         | -69.5%         |
| AVERAGE PER CHILD                 | \$373               | \$413               | \$424               | \$437               | -9.7%          | -12.0%         | -14.7%         |
| CHILDREN SERVICES                 |                     |                     |                     |                     |                |                |                |
| CHILDREN SERVED                   | 5,108               | 5,177               | 5,180               | 6,768               | -1.3%          | -1.4%          | -24.5%         |
| CHILD CARE PAYMENTS               | \$2,398,643         | \$2,654,043         | \$2,987,542         | \$3,233,908         | -9.6%          | -19.7%         | -25.8%         |
| AVERAGE PER CHILD                 | \$470               | \$513               | \$577               | \$478               | -8.4%          | -18.6%         | -1.7%          |
| NO OTHER IM ASSISTANCE            |                     |                     |                     |                     |                |                |                |
| CHILDREN SERVED                   | 375                 | 375                 | 343                 | 857                 | 0.0%           | 9.3%           | -56.2%         |
| CHILD CARE PAYMENTS               | \$129,889           | \$136,253           | \$130,011           | \$333,143           | -4.7%          | -0.1%          | -61.0%         |
| AVERAGE PER CHILD                 | \$346               | \$363               | \$379               | \$389               | -4.7%          | -8.6%          | -10.9%         |