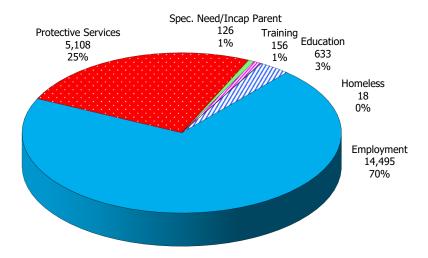

#### 12-Month Average January 2020 - December 2020

**Figure 4. Children Served by Provider** 

December 2020

TABLE 1. CHILD CARE STATEWIDE SUMMARY DECEMBER 2020

|                                   | NUMBER<br>OR AMOUNT | NUMBER<br>OR AMOUNT | NUMBER<br>OR AMOUNT | NUMBER<br>OR AMOUNT | CHANGE<br>FROM | CHANGE<br>FROM | CHANGE<br>FROM |
|-----------------------------------|---------------------|---------------------|---------------------|---------------------|----------------|----------------|----------------|
|                                   | DEC-2020            | NOV-2020            | OCT-2020            | DEC-2019            | LAST MONTH     | 2 MONTHS AGO   | LAST YEAR      |
|                                   |                     |                     |                     |                     |                |                |                |
| APPLICATIONS RECEIVED             | 4,129               | 3,805               | 4,830               | 3,939               | 8.5%           | -14.5%         | 4.8%           |
| APPLICATIONS APPROVED             | 1,751               | 1,703               | 2,241               | 1,746               | 2.8%           | -21.9%         | 0.3%           |
| APPLICATIONS REJECTED             | 2,287               | 2,261               | 2,451               | 2,264               | 1.1%           | -6.7%          | 1.0%           |
| APPLICATIONS PENDING              | 1,040               | 1,212               | 1,481               | 805                 | -14.2%         | -29.8%         | 29.2%          |
| 15 DAYS OR LESS                   | 933                 | 1,061               | 1,312               | 739                 | -12.1%         | -28.9%         | 26.3%          |
| MORE THAN 15 DAYS                 | 107                 | 151                 | 169                 | 66                  | -29.1%         | -36.7%         | 62.1%          |
|                                   |                     |                     |                     |                     |                |                |                |
| <b>HOUSEHOLD REASON FOR CARE*</b> |                     |                     |                     |                     |                |                |                |
| EMPLOYMENT                        | 10,518              | 10,458              | 10,305              | 14,374              | 0.6%           | 2.1%           | -26.8%         |
| EDUCATION                         | 539                 | 553                 | 558                 | 919                 | -2.5%          | -3.4%          | -41.3%         |
| TRAINING                          | 232                 | 245                 | 265                 | 470                 | -5.3%          | -12.5%         | -50.6%         |
| PROTECTIVE SERVICES               | 5,108               | 5,177               | 5,180               | 6,768               | -1.3%          | -1.4%          | -24.5%         |
| SPECIAL NEED                      | 36                  | 34                  | 33                  | ,<br>43             | 5.9%           | 9.1%           | -16.3%         |
| INCAPACITATED PARENT              | 102                 | 107                 | 114                 | 163                 | -4.7%          | -10.5%         | -37.4%         |
| HOMELESS                          | 23                  | 25                  | 27                  | 40                  | -8.0%          | -14.8%         | -42.5%         |
| TOTAL HOUSEHOLDS                  | 16,558              | 16,599              | 16,482              | 22,777              | -0.2%          | 0.5%           | -27.3%         |
|                                   |                     | .,                  | -, -                | ,                   |                |                |                |
| CHILDREN SERVED BY FACILITY       |                     |                     |                     |                     |                |                |                |
| CENTER CARE                       | 17,881              | 17,619              | 17,273              | 26,718              | 1.5%           | 3.5%           | -33.1%         |
| FAMILY HOME CARE                  | 2,178               | 2,167               | 2,040               | 3,494               | 0.5%           | 6.8%           | -37.7%         |
| GROUP HOME CARE                   | 501                 | 525                 | 491                 | 618                 | -4.6%          | 2.0%           | -18.9%         |
|                                   |                     |                     | .,_                 |                     |                |                |                |
| CHILDREN SERVED BY PROVIDER       |                     |                     |                     |                     |                |                |                |
| LICENSED                          | 17,567              | 17,228              | 16,845              | 25,431              | 2.0%           | 4.3%           | -30.9%         |
| LICENSE EXEMPT                    | 1,781               | 1,891               | 1,836               | 3,413               | -5.8%          | -3.0%          | -47.8%         |
| REGISTERED                        | 1,236               | 1,212               | 1,175               | 2,071               | 2.0%           | 5.2%           | -40.3%         |
|                                   |                     | ,                   | , -                 | ,-                  |                |                |                |
| TOTAL (UNDUPLICATED)              |                     |                     |                     |                     |                |                |                |
| CHILDREN SERVED                   | 20,516              | 20,250              | 19,735              | 30,705              | 1.3%           | 4.0%           | -33.2%         |
| CHILD CARE PAYMENTS               | \$8,157,863         | \$8,870,762         | \$9,037,204         | \$13,188,354        | -8.0%          | -9.7%          | -38.1%         |
| AVERAGE PER CHILD                 | \$398               | \$438               | \$458               | \$430               | -9.2%          | -13.2%         | -7.4%          |
|                                   |                     |                     |                     |                     |                |                |                |
| OTHER ASSISTANCE RECEIVED         |                     |                     |                     |                     |                |                |                |
| TEMPORARY ASSISTANCE              |                     |                     |                     |                     |                |                |                |
| CHILDREN SERVED                   | 621                 | 601                 | 660                 | 1,358               | 3.3%           | -5.9%          | -54.3%         |
| CHILD CARE PAYMENTS               | \$260,564           | \$258,970           | \$306,270           | \$684,500           | 0.6%           | -14.9%         | -61.9%         |
| AVERAGE PER CHILD                 | \$420               | \$431               | \$464               | \$504               | -2.6%          | -9.6%          | -16.8%         |
| MEDICAID ONLY                     |                     |                     |                     |                     |                |                |                |
| CHILDREN SERVED                   | 13,190              | 12,875              | 12,273              | 18,304              | 2.4%           | 7.5%           | -27.9%         |
| CHILD CARE PAYMENTS               | \$4,912,263         | \$5,314,933         | \$5,068,620         | \$7,440,581         | -7.6%          | -3.1%          | -34.0%         |
| AVERAGE PER CHILD                 | \$372               | \$413               | \$413               | \$407               | -9.8%          | -9.8%          | -8.4%          |
| FOOD STAMPS ONLY                  |                     |                     |                     |                     |                |                |                |
| CHILDREN SERVED                   | 1,224               | 1,227               | 1,285               | 3,424               | -0.2%          | -4.7%          | -64.3%         |
| CHILD CARE PAYMENTS               | \$456,504           | \$506,563           | \$544,761           | \$1,496,223         | -9.9%          | -16.2%         | -69.5%         |
| AVERAGE PER CHILD                 | \$373               | \$413               | \$424               | \$437               | -9.7%          | -12.0%         | -14.7%         |
| CHILDREN SERVICES                 |                     |                     |                     |                     |                |                |                |
| CHILDREN SERVED                   | 5,108               | 5,177               | 5,180               | 6,768               | -1.3%          | -1.4%          | -24.5%         |
| CHILD CARE PAYMENTS               | \$2,398,643         | \$2,654,043         | \$2,987,542         | \$3,233,908         | -9.6%          | -19.7%         | -25.8%         |
| AVERAGE PER CHILD                 | \$470               | \$513               | \$577               | \$478               | -8.4%          | -18.6%         | -1.7%          |
| NO OTHER IM ASSISTANCE            |                     |                     |                     |                     |                |                |                |
| CHILDREN SERVED                   | 375                 | 375                 | 343                 | 857                 | 0.0%           | 9.3%           | -56.2%         |
| CHILD CARE PAYMENTS               | \$129,889           | \$136,253           | \$130,011           | \$333,143           | -4.7%          | -0.1%          | -61.0%         |
| AVERAGE PER CHILD                 | \$346               | \$363               | \$379               | \$389               | -4.7%          | -8.6%          | -10.9%         |