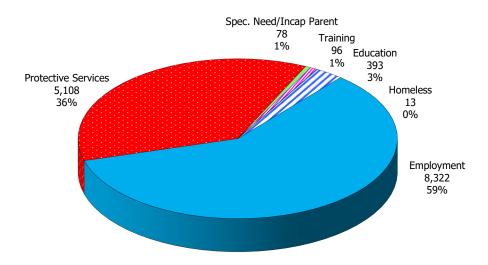

#### 12-Month Average January 2020 - December 2020

**Figure 4. Children Served by Provider** 

December 2020

TABLE 1. CHILD CARE STATEWIDE SUMMARY DECEMBER 2020

|                                   | NUMBER<br>OR AMOUNT | NUMBER<br>OR AMOUNT | NUMBER<br>OR AMOUNT | NUMBER<br>OR AMOUNT | CHANGE<br>FROM | CHANGE<br>FROM | CHANGE<br>FROM |
|-----------------------------------|---------------------|---------------------|---------------------|---------------------|----------------|----------------|----------------|
|                                   | DEC-2020            | NOV-2020            | OCT-2020            | DEC-2019            | LAST MONTH     | 2 MONTHS AGO   | LAST YEAR      |
|                                   |                     |                     |                     |                     |                |                |                |
| APPLICATIONS RECEIVED             | 4,129               | 3,805               | 4,830               | 3,939               | 8.5%           | -14.5%         | 4.8%           |
| APPLICATIONS APPROVED             | 1,751               | 1,703               | 2,241               | 1,746               | 2.8%           | -21.9%         | 0.3%           |
| APPLICATIONS REJECTED             | 2,287               | 2,261               | 2,451               | 2,264               | 1.1%           | -6.7%          | 1.0%           |
| APPLICATIONS PENDING              | 1,040               | 1,212               | 1,481               | 805                 | -14.2%         | -29.8%         | 29.2%          |
| 15 DAYS OR LESS                   | 933                 | 1,061               | 1,312               | 739                 | -12.1%         | -28.9%         | 26.3%          |
| MORE THAN 15 DAYS                 | 107                 | 151                 | 169                 | 66                  | -29.1%         | -36.7%         | 62.1%          |
|                                   |                     |                     |                     |                     |                |                |                |
| <b>HOUSEHOLD REASON FOR CARE*</b> |                     |                     |                     |                     |                |                |                |
| EMPLOYMENT                        | 10,518              | 10,458              | 10,305              | 14,374              | 0.6%           | 2.1%           | -26.8%         |
| EDUCATION                         | 539                 | 553                 | 558                 | 919                 | -2.5%          | -3.4%          | -41.3%         |
| TRAINING                          | 232                 | 245                 | 265                 | 470                 | -5.3%          | -12.5%         | -50.6%         |
| PROTECTIVE SERVICES               | 5,108               | 5,177               | 5,180               | 6,768               | -1.3%          | -1.4%          | -24.5%         |
| SPECIAL NEED                      | 36                  | 34                  | 33                  | ,<br>43             | 5.9%           | 9.1%           | -16.3%         |
| INCAPACITATED PARENT              | 102                 | 107                 | 114                 | 163                 | -4.7%          | -10.5%         | -37.4%         |
| HOMELESS                          | 23                  | 25                  | 27                  | 40                  | -8.0%          | -14.8%         | -42.5%         |
| TOTAL HOUSEHOLDS                  | 16,558              | 16,599              | 16,482              | 22,777              | -0.2%          | 0.5%           | -27.3%         |
|                                   |                     | .,                  | -, -                | ,                   |                |                |                |
| CHILDREN SERVED BY FACILITY       |                     |                     |                     |                     |                |                |                |
| CENTER CARE                       | 17,881              | 17,619              | 17,273              | 26,718              | 1.5%           | 3.5%           | -33.1%         |
| FAMILY HOME CARE                  | 2,178               | 2,167               | 2,040               | 3,494               | 0.5%           | 6.8%           | -37.7%         |
| GROUP HOME CARE                   | 501                 | 525                 | 491                 | 618                 | -4.6%          | 2.0%           | -18.9%         |
|                                   |                     |                     | .,_                 |                     |                |                |                |
| CHILDREN SERVED BY PROVIDER       |                     |                     |                     |                     |                |                |                |
| LICENSED                          | 17,567              | 17,228              | 16,845              | 25,431              | 2.0%           | 4.3%           | -30.9%         |
| LICENSE EXEMPT                    | 1,781               | 1,891               | 1,836               | 3,413               | -5.8%          | -3.0%          | -47.8%         |
| REGISTERED                        | 1,236               | 1,212               | 1,175               | 2,071               | 2.0%           | 5.2%           | -40.3%         |
|                                   |                     | ,                   | , -                 | ,-                  |                |                |                |
| TOTAL (UNDUPLICATED)              |                     |                     |                     |                     |                |                |                |
| CHILDREN SERVED                   | 20,516              | 20,250              | 19,735              | 30,705              | 1.3%           | 4.0%           | -33.2%         |
| CHILD CARE PAYMENTS               | \$8,157,863         | \$8,870,762         | \$9,037,204         | \$13,188,354        | -8.0%          | -9.7%          | -38.1%         |
| AVERAGE PER CHILD                 | \$398               | \$438               | \$458               | \$430               | -9.2%          | -13.2%         | -7.4%          |
|                                   |                     |                     |                     |                     |                |                |                |
| OTHER ASSISTANCE RECEIVED         |                     |                     |                     |                     |                |                |                |
| TEMPORARY ASSISTANCE              |                     |                     |                     |                     |                |                |                |
| CHILDREN SERVED                   | 621                 | 601                 | 660                 | 1,358               | 3.3%           | -5.9%          | -54.3%         |
| CHILD CARE PAYMENTS               | \$260,564           | \$258,970           | \$306,270           | \$684,500           | 0.6%           | -14.9%         | -61.9%         |
| AVERAGE PER CHILD                 | \$420               | \$431               | \$464               | \$504               | -2.6%          | -9.6%          | -16.8%         |
| MEDICAID ONLY                     |                     |                     |                     |                     |                |                |                |
| CHILDREN SERVED                   | 13,190              | 12,875              | 12,273              | 18,304              | 2.4%           | 7.5%           | -27.9%         |
| CHILD CARE PAYMENTS               | \$4,912,263         | \$5,314,933         | \$5,068,620         | \$7,440,581         | -7.6%          | -3.1%          | -34.0%         |
| AVERAGE PER CHILD                 | \$372               | \$413               | \$413               | \$407               | -9.8%          | -9.8%          | -8.4%          |
| FOOD STAMPS ONLY                  |                     |                     |                     |                     |                |                |                |
| CHILDREN SERVED                   | 1,224               | 1,227               | 1,285               | 3,424               | -0.2%          | -4.7%          | -64.3%         |
| CHILD CARE PAYMENTS               | \$456,504           | \$506,563           | \$544,761           | \$1,496,223         | -9.9%          | -16.2%         | -69.5%         |
| AVERAGE PER CHILD                 | \$373               | \$413               | \$424               | \$437               | -9.7%          | -12.0%         | -14.7%         |
| CHILDREN SERVICES                 |                     |                     |                     |                     |                |                |                |
| CHILDREN SERVED                   | 5,108               | 5,177               | 5,180               | 6,768               | -1.3%          | -1.4%          | -24.5%         |
| CHILD CARE PAYMENTS               | \$2,398,643         | \$2,654,043         | \$2,987,542         | \$3,233,908         | -9.6%          | -19.7%         | -25.8%         |
| AVERAGE PER CHILD                 | \$470               | \$513               | \$577               | \$478               | -8.4%          | -18.6%         | -1.7%          |
| NO OTHER IM ASSISTANCE            |                     |                     |                     |                     |                |                |                |
| CHILDREN SERVED                   | 375                 | 375                 | 343                 | 857                 | 0.0%           | 9.3%           | -56.2%         |
| CHILD CARE PAYMENTS               | \$129,889           | \$136,253           | \$130,011           | \$333,143           | -4.7%          | -0.1%          | -61.0%         |
| AVERAGE PER CHILD                 | \$346               | \$363               | \$379               | \$389               | -4.7%          | -8.6%          | -10.9%         |