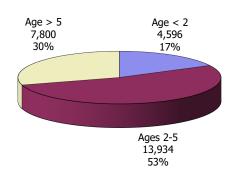

| STATEWIDE        |              | 3,251    | \$1,646,825      | 1,857    | \$751,818       | 15,410 | \$5,759,220        | 20,516     | \$8,157,863        |

Figure 8. Total Children Served By Age Group

**December 2020** 

#### 12-Month Average January 2020 - December 2020





Figure 9. Children Served Age < 2 By Facility

#### **December 2020**

# Family Home Group Home Care Care 437 69 11% 2% Center Care 3,460 87%



Figure 10. Children Served Ages 2-5 By Facility

#### 12-Month Average January 2020 - December 2020





Figure 11. Children Served Ages > 5 By Facility

#### **December 2020**





Figure 12. Children Served in Center By Age



Figure 13. Children Served in Family Home By Age



Figure 14. Children Served in Group Home By Age



TABLE 5. CHILDREN SERVED AND PAYMENTS BY CHILD AGE AND FACILITY DECEMBER 2020

|                               | CHILDREN<br>DEC-2020 | CHILDREN<br>DEC-2019 | CHANGE<br>FROM<br>LAST YEAR | PAYMENTS<br>DEC-2020       | PAYMENTS<br>DEC-2019 | CHANGE<br>FROM<br>LAST YEAR |
|-------------------------------|-----------------