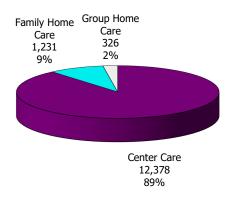

#### 12-Month Average January 2020 - December 2020

Figure 3. Children Served by Facility