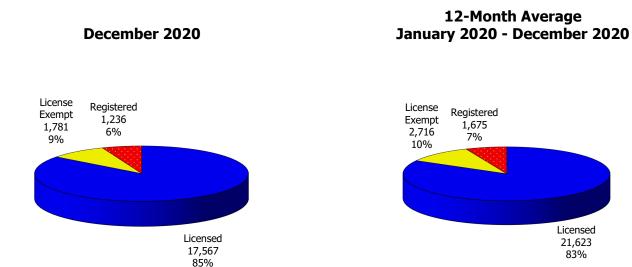

#### 12-Month Average January 2020 - December 2020

Figure 3. Children Served by Facility

#### **December 2020**

#### 12-Month Average January 2020 - December 2020

**Figure 4. Children Served by Provider** 

December 2020

TABLE 1. CHILD CARE STATEWIDE SUMMARY DECEMBER 2020

|                                   | NUMBER<br>OR AMOUNT | NUMBER<br>OR AMOUNT | NUMBER<br>OR AMOUNT | NUMBER<br>OR AMOUNT | CHANGE<br>FROM | CHANGE<br>FROM | CHANGE<br>FROM |
|-----------------------------------|---------------------|---------------------|---------------------|---------------------|----------------|----------------|----------------|
|                                   | DEC-2020            | NOV-2020            | OCT-2020            | DEC-2019            | LAST MONTH     | 2 MONTHS AGO   | LAST YEAR      |
|                                   |                     |                     |                     |                     |                |                |                |
| APPLICATIONS RECEIVED             | 4,129               | 3,805               | 4,830               | 3,939               | 8.5%           | -14.5%         | 4.8%           |
| APPLICATIONS APPROVED             | 1,751               | 1,703               | 2,241               | 1,746               | 2.8%           | -21.9%         | 0.3%           |
| APPLICATIONS REJECTED             | 2,287               | 2,261               | 2,451               | 2,264               | 1.1%           | -6.7%          | 1.0%           |
| APPLICATIONS PENDING              | 1,040               | 1,212               | 1,481               | 805                 | -14.2%         | -29.8%         | 29.2%          |
| 15 DAYS OR LESS                   | 933                 | 1,061               | 1,312               | 739                 | -12.1%         | -28.9%         | 26.3%          |
| MORE THAN 15 DAYS                 | 107                 | 151                 | 169                 | 66                  | -29.1%         | -36.7%         | 62.1%          |
|                                   |                     |                     |                     |                     |                |                |                |
| <b>HOUSEHOLD REASON FOR CARE*</b> |                     |                     |                     |                     |                |                |                |
| EMPLOYMENT                        | 10,518              | 10,458              | 10,305              | 14,374              | 0.6%           | 2.1%           | -26.8%         |
| EDUCATION                         | 539                 | 553                 | 558                 | 919                 | -2.5%          | -3.4%          | -41.3%         |
| TRAINING                          | 232                 | 245                 | 265                 | 470                 | -5.3%          | -12.5%         | -50.6%         |
| PROTECTIVE SERVICES               | 5,108               | 5,177               | 5,180               | 6,768               | -1.3%          | -1.4%          | -24.5%         |
| SPECIAL NEED                      | 36                  | 34                  | 33                  | ,<br>43             | 5.9%           | 9.1%           | -16.3%         |
| INCAPACITATED PARENT              | 102                 | 107                 | 114                 | 163                 | -4.7%          | -10.5%         | -37.4%         |
| HOMELESS                          | 23                  | 25                  | 27                  | 40                  | -8.0%          | -14.8%         | -42.5%         |
| TOTAL HOUSEHOLDS                  | 16,558              | 16,599              | 16,482              | 22,777              | -0.2%          | 0.5%           | -27.3%         |
|                                   |                     | .,                  | -, -                | ,                   |                |                |                |
| CHILDREN SERVED BY FACILITY       |                     |                     |                     |                     |                |                |                |
| CENTER CARE                       | 17,881              | 17,619              | 17,273              | 26,718              | 1.5%           | 3.5%           | -33.1%         |
| FAMILY HOME CARE                  | 2,178               | 2,167               | 2,040               | 3,494               | 0.5%           | 6.8%           | -37.7%         |
| GROUP HOME CARE                   | 501                 | 525                 | 491                 | 618                 | -4.6%          | 2.0%           | -18.9%         |
|                                   |                     |                     | .,_                 |                     |                |                |                |
| CHILDREN SERVED BY PROVIDER       |                     |                     |                     |                     |                |                |                |
| LICENSED                          | 17,567              | 17,228              | 16,845              | 25,431              | 2.0%           | 4.3%           | -30.9%         |
| LICENSE EXEMPT                    | 1,781               | 1,891               | 1,836               | 3,413               | -5.8%          | -3.0%          | -47.8%         |
| REGISTERED                        | 1,236               | 1,212               | 1,175               | 2,071               | 2.0%           | 5.2%           | -40.3%         |
|                                   |                     | ,                   | , -                 | ,-                  |                |                |                |
| TOTAL (UNDUPLICATED)              |                     |                     |                     |                     |                |                |                |
| CHILDREN SERVED                   | 20,516              | 20,250              | 19,735              | 30,705              | 1.3%           | 4.0%           | -33.2%         |
| CHILD CARE PAYMENTS               | \$8,157,863         | \$8,870,762         | \$9,037,204         | \$13,188,354        | -8.0%          | -9.7%          | -38.1%         |
| AVERAGE PER CHILD                 | \$398               | \$438               | \$458               | \$430               | -9.2%          | -13.2%         | -7.4%          |
|                                   |                     |                     |                     |                     |                |                |                |
| OTHER ASSISTANCE RECEIVED         |                     |                     |                     |                     |                |                |                |
| TEMPORARY ASSISTANCE              |                     |                     |                     |                     |                |                |                |
| CHILDREN SERVED                   | 621                 | 601                 | 660                 | 1,358               | 3.3%           | -5.9%          | -54.3%         |
| CHILD CARE PAYMENTS               | \$260,564           | \$258,970           | \$306,270           | \$684,500           | 0.6%           | -14.9%         | -61.9%         |
| AVERAGE PER CHILD                 | \$420               | \$431               | \$464               | \$504               | -2.6%          | -9.6%          | -16.8%         |
| MEDICAID ONLY                     |                     |                     |                     |                     |                |                |                |
| CHILDREN SERVED                   | 13,190              | 12,875              | 12,273              | 18,304              | 2.4%           | 7.5%           | -27.9%         |
| CHILD CARE PAYMENTS               | \$4,912,263         | \$5,314,933         | \$5,068,620         | \$7,440,581         | -7.6%          | -3.1%          | -34.0%         |
| AVERAGE PER CHILD                 | \$372               | \$413               | \$413               | \$407               | -9.8%          | -9.8%          | -8.4%          |
| FOOD STAMPS ONLY                  |                     |                     |                     |                     |                |                |                |
| CHILDREN SERVED                   | 1,224               | 1,227               | 1,285               | 3,424               | -0.2%          | -4.7%          | -64.3%         |
| CHILD CARE PAYMENTS               | \$456,504           | \$506,563           | \$544,761           | \$1,496,223         | -9.9%          | -16.2%         | -69.5%         |
| AVERAGE PER CHILD                 | \$373               | \$413               | \$424               | \$437               | -9.7%          | -12.0%         | -14.7%         |
| CHILDREN SERVICES                 |                     |                     |                     |                     |                |                |                |
| CHILDREN SERVED                   | 5,108               | 5,177               | 5,180               | 6,768               | -1.3%          | -1.4%          | -24.5%         |
| CHILD CARE PAYMENTS               | \$2,398,643         | \$2,654,043         | \$2,987,542         | \$3,233,908         | -9.6%          | -19.7%         | -25.8%         |
| AVERAGE PER CHILD                 | \$470               | \$513               | \$577               | \$478               | -8.4%          | -18.6%         | -1.7%          |
| NO OTHER IM ASSISTANCE            |                     |                     |                     |                     |                |                |                |
| CHILDREN SERVED                   | 375                 | 375                 | 343                 | 857                 | 0.0%           | 9.3%           | -56.2%         |
| CHILD CARE PAYMENTS               | \$129,889           | \$136,253           | \$130,011           | \$333,143           | -4.7%          | -0.1%          | -61.0%         |
| AVERAGE PER CHILD                 | \$346               | \$363               | \$379               | \$389               | -4.7%          | -8.6%          | -10.9%         |