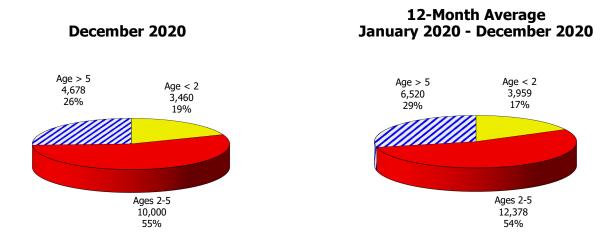

#### 12-Month Average January 2020 - December 2020

Figure 3. Children Served by Facility

#### 12-Month Average January 2020 - December 2020

**Figure 4. Children Served by Provider** 

December 2020

TABLE 1. CHILD CARE STATEWIDE SUMMARY DECEMBER 2020

|                                   | NUMBER<br>OR AMOUNT | NUMBER<br>OR AMOUNT | NUMBER<br>OR AMOUNT | NUMBER<br>OR AMOUNT | CHANGE<br>FROM | CHANGE<br>FROM | CHANGE<br>FROM |
|-----------------------------------|---------------------|---------------------|---------------------|---------------------|----------------|----------------|----------------|
|                                   | DEC-2020            | NOV-2020            | OCT-2020            | DEC-2019            | LAST MONTH     | 2 MONTHS AGO   | LAST YEAR      |
|                                   |                     |                     |                     |                     |                |                |                |
| APPLICATIONS RECEIVED             | 4,129               | 3,805               | 4,830               | 3,939               | 8.5%           | -14.5%         | 4.8%           |
| APPLICATIONS APPROVED             | 1,751               | 1,703               | 2,241               | 1,746               | 2.8%           | -21.9%         | 0.3%           |
| APPLICATIONS REJECTED             | 2,287               | 2,261               | 2,451               | 2,264               | 1.1%           | -6.7%          | 1.0%           |
| APPLICATIONS PENDING              | 1,040               | 1,212               | 1,481               | 805                 | -14.2%         | -29.8%         | 29.2%          |
| 15 DAYS OR LESS                   | 933                 | 1,061               | 1,312               | 739                 | -12.1%         | -28.9%         | 26.3%          |
| MORE THAN 15 DAYS                 | 107                 | 151                 | 169                 | 66                  | -29.1%         | -36.7%         | 62.1%          |
|                                   |                     |                     |                     |                     |                |                |                |
| <b>HOUSEHOLD REASON FOR CARE*</b> |                     |                     |                     |                     |                |                |                |
| EMPLOYMENT                        | 10,518              | 10,458              | 10,305              | 14,374              | 0.6%           | 2.1%           | -26.8%         |
| EDUCATION                         | 539                 | 553                 | 558                 | 919                 | -2.5%          | -3.4%          | -41.3%         |
| TRAINING                          | 232                 | 245                 | 265                 | 470                 | -5.3%          | -12.5%         | -50.6%         |
| PROTECTIVE SERVICES               | 5,108               | 5,177               | 5,180               | 6,768               | -1.3%          | -1.4%          | -24.5%         |
| SPECIAL NEED                      | 36                  | 34                  | 33                  | ,<br>43             | 5.9%           | 9.1%           | -16.3%         |
| INCAPACITATED PARENT              | 102                 | 107                 | 114                 | 163                 | -4.7%          | -10.5%         | -37.4%         |
| HOMELESS                          | 23                  | 25                  | 27                  | 40                  | -8.0%          | -14.8%         | -42.5%         |
| TOTAL HOUSEHOLDS                  | 16,558              | 16,599              | 16,482              | 22,777              | -0.2%          | 0.5%           | -27.3%         |
|                                   |                     | .,                  | -, -                | ,                   |                |                |                |
| CHILDREN SERVED BY FACILITY       |                     |                     |                     |                     |                |                |                |
| CENTER CARE                       | 17,881              | 17,619              | 17,273              | 26,718              | 1.5%           | 3.5%           | -33.1%         |
| FAMILY HOME CARE                  | 2,178               | 2,167               | 2,040               | 3,494               | 0.5%           | 6.8%           | -37.7%         |
| GROUP HOME CARE                   | 501                 | 525                 | 491                 | 618                 | -4.6%          | 2.0%           | -18.9%         |
|                                   |                     |                     | .,_                 |                     |                |                |                |
| CHILDREN SERVED BY PROVIDER       |                     |                     |                     |                     |                |                |                |
| LICENSED                          | 17,567              | 17,228              | 16,845              | 25,431              | 2.0%           | 4.3%           | -30.9%         |
| LICENSE EXEMPT                    | 1,781               | 1,891               | 1,836               | 3,413               | -5.8%          | -3.0%          | -47.8%         |
| REGISTERED                        | 1,236               | 1,212               | 1,175               | 2,071               | 2.0%           | 5.2%           | -40.3%         |
|                                   |                     | ,                   | , -                 | ,-                  |                |                |                |
| TOTAL (UNDUPLICATED)              |                     |                     |                     |                     |                |                |                |
| CHILDREN SERVED                   | 20,516              | 20,250              | 19,735              | 30,705              | 1.3%           | 4.0%           | -33.2%         |
| CHILD CARE PAYMENTS               | \$8,157,863         | \$8,870,762         | \$9,037,204         | \$13,188,354        | -8.0%          | -9.7%          | -38.1%         |
| AVERAGE PER CHILD                 | \$398               | \$438               | \$458               | \$430               | -9.2%          | -13.2%         | -7.4%          |
|                                   |                     |                     |                     |                     |                |                |                |
| OTHER ASSISTANCE RECEIVED         |                     |                     |                     |                     |                |                |                |
| TEMPORARY ASSISTANCE              |                     |                     |                     |                     |                |                |                |
| CHILDREN SERVED                   | 621                 | 601                 | 660                 | 1,358               | 3.3%           | -5.9%          | -54.3%         |
| CHILD CARE PAYMENTS               | \$260,564           | \$258,970           | \$306,270           | \$684,500           | 0.6%           | -14.9%         | -61.9%         |
| AVERAGE PER CHILD                 | \$420               | \$431               | \$464               | \$504               | -2.6%          | -9.6%          | -16.8%         |
| MEDICAID ONLY                     |                     |                     |                     |                     |                |                |                |
| CHILDREN SERVED                   | 13,190              | 12,875              | 12,273              | 18,304              | 2.4%           | 7.5%           | -27.9%         |
| CHILD CARE PAYMENTS               | \$4,912,263         | \$5,314,933         | \$5,068,620         | \$7,440,581         | -7.6%          | -3.1%          | -34.0%         |
| AVERAGE PER CHILD                 | \$372               | \$413               | \$413               | \$407               | -9.8%          | -9.8%          | -8.4%          |
| FOOD STAMPS ONLY                  |                     |                     |                     |                     |                |                |                |
| CHILDREN SERVED                   | 1,224               | 1,227               | 1,285               | 3,424               | -0.2%          | -4.7%          | -64.3%         |
| CHILD CARE PAYMENTS               | \$456,504           | \$506,563           | \$544,761           | \$1,496,223         | -9.9%          | -16.2%         | -69.5%         |
| AVERAGE PER CHILD                 | \$373               | \$413               | \$424               | \$437               | -9.7%          | -12.0%         | -14.7%         |
| CHILDREN SERVICES                 |                     |                     |                     |                     |                |                |                |
| CHILDREN SERVED                   | 5,108               | 5,177               | 5,180               | 6,768               | -1.3%          | -1.4%          | -24.5%         |
| CHILD CARE PAYMENTS               | \$2,398,643         | \$2,654,043         | \$2,987,542         | \$3,233,908         | -9.6%          | -19.7%         | -25.8%         |
| AVERAGE PER CHILD                 | \$470               | \$513               | \$577               | \$478               | -8.4%          | -18.6%         | -1.7%          |
| NO OTHER IM ASSISTANCE            |                     |                     |                     |                     |                |                |                |
| CHILDREN SERVED                   | 375                 | 375                 | 343                 | 857                 | 0.0%           | 9.3%           | -56.2%         |
| CHILD CARE PAYMENTS               | \$129,889           | \$136,253           | \$130,011           | \$333,143           | -4.7%          | -0.1%          | -61.0%         |
| AVERAGE PER CHILD                 | \$346               | \$363               | \$379               | \$389               | -4.7%          | -8.6%          | -10.9%         |