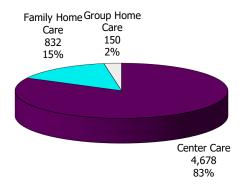

#### 12-Month Average January 2020 - December 2020

**Figure 4. Children Served by Provider** 

December 2020

TABLE 1. CHILD CARE STATEWIDE SUMMARY DECEMBER 2020

|                                   | NUMBER<br>OR AMOUNT | NUMBER<br>OR AMOUNT | NUMBER<br>OR AMOUNT | NUMBER<br>OR AMOUNT | CHANGE<br>FROM | CHANGE<br>FROM | CHANGE<br>FROM |
|-----------------------------------|---------------------|---------------------|---------------------|---------------------|----------------|----------------|----------------|
|                                   | DEC-2020            | NOV-2020            | OCT-2020            | DEC-2019            | LAST MONTH     | 2 MONTHS AGO   | LAST YEAR      |
|                                   |                     |                     |                     |                     |                |                |                |
| APPLICATIONS RECEIVED             | 4,129               | 3,805               | 4,830               | 3,939               | 8.5%           | -14.5%         | 4.8%           |
| APPLICATIONS APPROVED             | 1,751               | 1,703               | 2,241               | 1,746               | 2.8%           | -21.9%         | 0.3%           |
| APPLICATIONS REJECTED             | 2,287               | 2,261               | 2,451               | 2,264               | 1.1%           | -6.7%          | 1.0%           |
| APPLICATIONS PENDING              | 1,040               | 1,212               | 1,481               | 805                 | -14.2%         | -29.8%         | 29.2%          |
| 15 DAYS OR LESS                   | 933                 | 1,061               | 1,312               | 739                 | -12.1%         | -28.9%         | 26.3%          |
| MORE THAN 15 DAYS                 | 107                 | 151                 | 169                 | 66                  | -29.1%         | -36.7%         | 62.1%          |
|                                   |                     |                     |                     |                     |                |                |                |
| <b>HOUSEHOLD REASON FOR CARE*</b> |                     |                     |                     |                     |                |                |                |
| EMPLOYMENT                        | 10,518              | 10,458              | 10,305              | 14,374              | 0.6%           | 2.1%           | -26.8%         |
| EDUCATION                         | 539                 | 553                 | 558                 | 919                 | -2.5%          | -3.4%          | -41.3%         |
| TRAINING                          | 232                 | 245                 | 265                 | 470                 | -5.3%          | -12.5%         | -50.6%         |
| PROTECTIVE SERVICES               | 5,108               | 5,177               | 5,180               | 6,768               | -1.3%          | -1.4%          | -24.5%         |
| SPECIAL NEED                      | 36                  | 34                  | 33                  | ,<br>43             | 5.9%           | 9.1%           | -16.3%         |
| INCAPACITATED PARENT              | 102                 | 107                 | 114                 | 163                 | -4.7%          | -10.5%         | -37.4%         |
| HOMELESS                          | 23                  | 25                  | 27                  | 40                  | -8.0%          | -14.8%         | -42.5%         |
| TOTAL HOUSEHOLDS                  | 16,558              | 16,599              | 16,482              | 22,777              | -0.2%          | 0.5%           | -27.3%         |
|                                   |                     | .,                  | -, -                | ,                   |                |                |                |
| CHILDREN SERVED BY FACILITY       |                     |                     |                     |                     |                |                |                |
| CENTER CARE                       | 17,881              | 17,619              | 17,273              | 26,718              | 1.5%           | 3.5%           | -33.1%         |
| FAMILY HOME CARE                  | 2,178               | 2,167               | 2,040               | 3,494               | 0.5%           | 6.8%           | -37.7%         |
| GROUP HOME CARE                   | 501                 | 525                 | 491                 | 618                 | -4.6%          | 2.0%           | -18.9%         |
|                                   |                     |                     | .,_                 |                     |                |                |                |
| CHILDREN SERVED BY PROVIDER       |                     |                     |                     |                     |                |                |                |
| LICENSED                          | 17,567              | 17,228              | 16,845              | 25,431              | 2.0%           | 4.3%           | -30.9%         |
| LICENSE EXEMPT                    | 1,781               | 1,891               | 1,836               | 3,413               | -5.8%          | -3.0%          | -47.8%         |
| REGISTERED                        | 1,236               | 1,212               | 1,175               | 2,071               | 2.0%           | 5.2%           | -40.3%         |
|                                   |                     | ,                   | , -                 | ,-                  |                |                |                |
| TOTAL (UNDUPLICATED)              |                     |                     |                     |                     |                |                |                |
| CHILDREN SERVED                   | 20,516              | 20,250              | 19,735              | 30,705              | 1.3%           | 4.0%           | -33.2%         |
| CHILD CARE PAYMENTS               | \$8,157,863         | \$8,870,762         | \$9,037,204         | \$13,188,354        | -8.0%          | -9.7%          | -38.1%         |
| AVERAGE PER CHILD                 | \$398               | \$438               | \$458               | \$430               | -9.2%          | -13.2%         | -7.4%          |
|                                   |                     |                     |                     |                     |                |                |                |
| OTHER ASSISTANCE RECEIVED         |                     |                     |                     |                     |                |                |                |
| TEMPORARY ASSISTANCE              |                     |                     |                     |                     |                |                |                |
| CHILDREN SERVED                   | 621                 | 601                 | 660                 | 1,358               | 3.3%           | -5.9%          | -54.3%         |
| CHILD CARE PAYMENTS               | \$260,564           | \$258,970           | \$306,270           | \$684,500           | 0.6%           | -14.9%         | -61.9%         |
| AVERAGE PER CHILD                 | \$420               | \$431               | \$464               | \$504               | -2.6%          | -9.6%          | -16.8%         |
| MEDICAID ONLY                     |                     |                     |                     |                     |                |                |                |
| CHILDREN SERVED                   | 13,190              | 12,875              | 12,273              | 18,304              | 2.4%           | 7.5%           | -27.9%         |
| CHILD CARE PAYMENTS               | \$4,912,263         | \$5,314,933         | \$5,068,620         | \$7,440,581         | -7.6%          | -3.1%          | -34.0%         |
| AVERAGE PER CHILD                 | \$372               | \$413               | \$413               | \$407               | -9.8%          | -9.8%          | -8.4%          |
| FOOD STAMPS ONLY                  |                     |                     |                     |                     |                |                |                |
| CHILDREN SERVED                   | 1,224               | 1,227               | 1,285               | 3,424               | -0.2%          | -4.7%          | -64.3%         |
| CHILD CARE PAYMENTS               | \$456,504           | \$506,563           | \$544,761           | \$1,496,223         | -9.9%          | -16.2%         | -69.5%         |
| AVERAGE PER CHILD                 | \$373               | \$413               | \$424               | \$437               | -9.7%          | -12.0%         | -14.7%         |
| CHILDREN SERVICES                 |                     |                     |                     |                     |                |                |                |
| CHILDREN SERVED                   | 5,108               | 5,177               | 5,180               | 6,768               | -1.3%          | -1.4%          | -24.5%         |
| CHILD CARE PAYMENTS               | \$2,398,643         | \$2,654,043         | \$2,987,542         | \$3,233,908         | -9.6%          | -19.7%         | -25.8%         |
| AVERAGE PER CHILD                 | \$470               | \$513               | \$577               | \$478               | -8.4%          | -18.6%         | -1.7%          |
| NO OTHER IM ASSISTANCE            |                     |                     |                     |                     |                |                |                |
| CHILDREN SERVED                   | 375                 | 375                 | 343                 | 857                 | 0.0%           | 9.3%           | -56.2%         |
| CHILD CARE PAYMENTS               | \$129,889           | \$136,253           | \$130,011           | \$333,143           | -4.7%          | -0.1%          | -61.0%         |
| AVERAGE PER CHILD                 | \$346               | \$363               | \$379               | \$389               | -4.7%          | -8.6%          | -10.9%         |