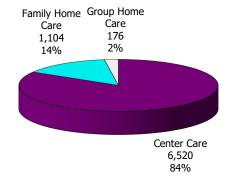

#### 12-Month Average January 2020 - December 2020

**Figure 4. Children Served by Provider** 

December 2020

TABLE 1. CHILD CARE STATEWIDE SUMMARY DECEMBER 2020

|                                   | NUMBER<br>OR AMOUNT | NUMBER<br>OR AMOUNT | NUMBER<br>OR AMOUNT | NUMBER<br>OR AMOUNT | CHANGE<br>FROM | CHANGE<br>FROM | CHANGE<br>FROM |
|-----------------------------------|---------------------|---------------------|---------------------|---------------------|----------------|----------------|----------------|
|                                   | DEC-2020            | NOV-2020            | OCT-2020            | DEC-2019            | LAST MONTH     | 2 MONTHS AGO   | LAST YEAR      |
|                                   |                     |                     |                     |                     |                |                |                |
| APPLICATIONS RECEIVED             | 4,129               | 3,805               | 4,830               | 3,939               | 8.5%           | -14.5%         | 4.8%           |
| APPLICATIONS APPROVED             | 1,751               | 1,703               | 2,241               | 1,746               | 2.8%           | -21.9%         | 0.3%           |
| APPLICATIONS REJECTED             | 2,287               | 2,261               | 2,451               | 2,264               | 1.1%           | -6.7%          | 1.0%           |
| APPLICATIONS PENDING              | 1,040               | 1,212               | 1,481               | 805                 | -14.2%         | -29.8%         | 29.2%          |
| 15 DAYS OR LESS                   | 933                 | 1,061               | 1,312               | 739                 | -12.1%         | -28.9%         | 26.3%          |
| MORE THAN 15 DAYS                 | 107                 | 151                 | 169                 | 66                  | -29.1%         | -36.7%         | 62.1%          |
|                                   |                     |                     |                     |                     |                |                |                |
| <b>HOUSEHOLD REASON FOR CARE*</b> |                     |                     |                     |                     |                |                |                |
| EMPLOYMENT                        | 10,518              | 10,458              | 10,305              | 14,374              | 0.6%           | 2.1%           | -26.8%         |
| EDUCATION                         | 539                 | 553                 | 558                 | 919                 | -2.5%          | -3.4%          | -41.3%         |
| TRAINING                          | 232                 | 245                 | 265                 | 470                 | -5.3%          | -12.5%         | -50.6%         |
| PROTECTIVE SERVICES               | 5,108               | 5,177               | 5,180               | 6,768               | -1.3%          | -1.4%          | -24.5%         |
| SPECIAL NEED                      | 36                  | 34                  | 33                  | ,<br>43             | 5.9%           | 9.1%           | -16.3%         |
| INCAPACITATED PARENT              | 102                 | 107                 | 114                 | 163                 | -4.7%          | -10.5%         | -37.4%         |
| HOMELESS                          | 23                  | 25                  | 27                  | 40                  | -8.0%          | -14.8%         | -42.5%         |
| TOTAL HOUSEHOLDS                  | 16,558              | 16,599              | 16,482              | 22,777              | -0.2%          | 0.5%           | -27.3%         |
|                                   |                     | .,                  | -, -                | ,                   |                |                |                |
| CHILDREN SERVED BY FACILITY       |                     |                     |                     |                     |                |                |                |
| CENTER CARE                       | 17,881              | 17,619              | 17,273              | 26,718              | 1.5%           | 3.5%           | -33.1%         |
| FAMILY HOME CARE                  | 2,178               | 2,167               | 2,040               | 3,494               | 0.5%           | 6.8%           | -37.7%         |
| GROUP HOME CARE                   | 501                 | 525                 | 491                 | 618                 | -4.6%          | 2.0%           | -18.9%         |
|                                   |                     |                     | .,_                 |                     |                |                |                |
| CHILDREN SERVED BY PROVIDER       |                     |                     |                     |                     |                |                |                |
| LICENSED                          | 17,567              | 17,228              | 16,845              | 25,431              | 2.0%           | 4.3%           | -30.9%         |
| LICENSE EXEMPT                    | 1,781               | 1,891               | 1,836               | 3,413               | -5.8%          | -3.0%          | -47.8%         |
| REGISTERED                        | 1,236               | 1,212               | 1,175               | 2,071               | 2.0%           | 5.2%           | -40.3%         |
|                                   |                     | ,                   | , -                 | ,-                  |                |                |                |
| TOTAL (UNDUPLICATED)              |                     |                     |                     |                     |                |                |                |
| CHILDREN SERVED                   | 20,516              | 20,250              | 19,735              | 30,705              | 1.3%           | 4.0%           | -33.2%         |
| CHILD CARE PAYMENTS               | \$8,157,863         | \$8,870,762         | \$9,037,204         | \$13,188,354        | -8.0%          | -9.7%          | -38.1%         |
| AVERAGE PER CHILD                 | \$398               | \$438               | \$458               | \$430               | -9.2%          | -13.2%         | -7.4%          |
|                                   |                     |                     |                     |                     |                |                |                |
| OTHER ASSISTANCE RECEIVED         |                     |                     |                     |                     |                |                |                |
| TEMPORARY ASSISTANCE              |                     |                     |                     |                     |                |                |                |
| CHILDREN SERVED                   | 621                 | 601                 | 660                 | 1,358               | 3.3%           | -5.9%          | -54.3%         |
| CHILD CARE PAYMENTS               | \$260,564           | \$258,970           | \$306,270           | \$684,500           | 0.6%           | -14.9%         | -61.9%         |
| AVERAGE PER CHILD                 | \$420               | \$431               | \$464               | \$504               | -2.6%          | -9.6%          | -16.8%         |
| MEDICAID ONLY                     |                     |                     |                     |                     |                |                |                |
| CHILDREN SERVED                   | 13,190              | 12,875              | 12,273              | 18,304              | 2.4%           | 7.5%           | -27.9%         |
| CHILD CARE PAYMENTS               | \$4,912,263         | \$5,314,933         | \$5,068,620         | \$7,440,581         | -7.6%          | -3.1%          | -34.0%         |
| AVERAGE PER CHILD                 | \$372               | \$413               | \$413               | \$407               | -9.8%          | -9.8%          | -8.4%          |
| FOOD STAMPS ONLY                  |                     |                     |                     |                     |                |                |                |
| CHILDREN SERVED                   | 1,224               | 1,227               | 1,285               | 3,424               | -0.2%          | -4.7%          | -64.3%         |
| CHILD CARE PAYMENTS               | \$456,504           | \$506,563           | \$544,761           | \$1,496,223         | -9.9%          | -16.2%         | -69.5%         |
| AVERAGE PER CHILD                 | \$373               | \$413               | \$424               | \$437               | -9.7%          | -12.0%         | -14.7%         |
| CHILDREN SERVICES                 |                     |                     |                     |                     |                |                |                |
| CHILDREN SERVED                   | 5,108               | 5,177               | 5,180               | 6,768               | -1.3%          | -1.4%          | -24.5%         |
| CHILD CARE PAYMENTS               | \$2,398,643         | \$2,654,043         | \$2,987,542         | \$3,233,908         | -9.6%          | -19.7%         | -25.8%         |
| AVERAGE PER CHILD                 | \$470               | \$513               | \$577               | \$478               | -8.4%          | -18.6%         | -1.7%          |
| NO OTHER IM ASSISTANCE            |                     |                     |                     |                     |                |                |                |
| CHILDREN SERVED                   | 375                 | 375                 | 343                 | 857                 | 0.0%           | 9.3%           | -56.2%         |
| CHILD CARE PAYMENTS               | \$129,889           | \$136,253           | \$130,011           | \$333,143           | -4.7%          | -0.1%          | -61.0%         |
| AVERAGE PER CHILD                 | \$346               | \$363               | \$379               | \$389               | -4.7%          | -8.6%          | -10.9%         |