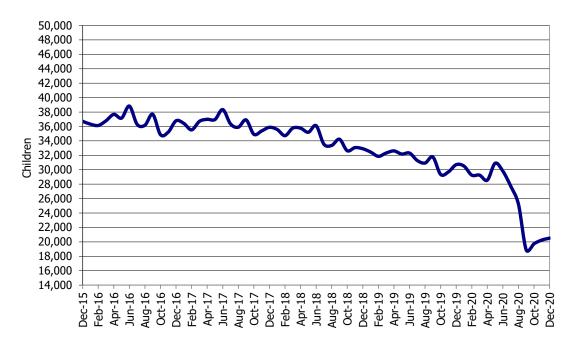

#### 12-Month Average January 2020 - December 2020

Figure 3. Children Served by Facility