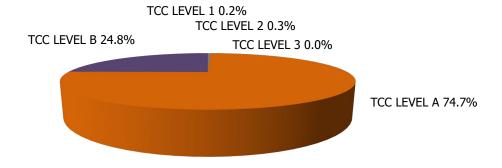

#### TABLE 3. CHILD CARE HOUSEHOLDS AND REASON FOR CARE DECEMBER 2020

| NW REGION RICHISON RI |           |             |            |                   |                  | R               | EASON FOR C | ARE  |               |          |
|--------------------------------------------------------------------------------------------------------------------------------------------------------------------------------------------------------------------------------------------------------------------------------------------------------------------------------------------------------------------------------------------------------------------------------------------------------------------------------------------------------------------------------------------------------------------------------------------------------------------------------------------------------------------------------------------------------------------------------------------------------------------------------------------------------------------------------------------------------------------------------------------------------------------------------------------------------------------------------------------------------------------------------------------------------------------------------------------------------------------------------------------------------------------------------------------------------------------------------------------------------------------------------------------------------------------------------------------------------------------------------------------------------------------------------------------------------------------------------------------------------------------------------------------------------------------------------------------------------------------------------------------------------------------------------------------------------------------------------------------------------------------------------------------------------------------------------------------------------------------------------------------------------------------------------------------------------------------------------------------------------------------------------------------------------------------------------------------------------------------------------|-----------|-------------|------------|-------------------|------------------|-----------------|-------------|------|---------------|----------|
| NW REGION ATCHISON 0 0 0 0 0 0 0 0 0 0 0 0 0 0 0 0 0 0 0                                                                                                                                                                                                                                                                                                                                                                                                                                                                                                                                                                                                                                                                                                                                                                                                                                                                                                                                                                                                                                                                                                                                                                                                                                                                                                                                                                                                                                                                                                                                                                                                                                                                                                                                                                                                                                                                                                                                                                                                                                                                       |           |             | TOTAL      |                   |                  |                 |             |      | INCAPACITATED |          |
| CALDWELL   2   2   0   0   0   0   0   0   0   0                                                                                                                                                                                                                                                                                                                                                                                                                                                                                                                                                                                                                                                                                                                                                                                                                                                                                                                                                                                                                                                                                                                                                                                                                                                                                                                                                                                                                                                                                                                                                                                                                                                                                                                                                                                                                                                                                                                                                                                                                                                                               |           |             | HOUSEHOLDS | <b>EMPLOYMENT</b> | <b>EDUCATION</b> | <b>TRAINING</b> | SERVICES    | NEED | PARENT        | HOMELESS |
| CALDWELL   2   2   0   0   0   0   0   0   0   0                                                                                                                                                                                                                                                                                                                                                                                                                                                                                                                                                                                                                                                                                                                                                                                                                                                                                                                                                                                                                                                                                                                                                                                                                                                                                                                                                                                                                                                                                                                                                                                                                                                                                                                                                                                                                                                                                                                                                                                                                                                                               |           |             |            |                   |                  |                 |             |      |               |          |
| CALDWELL   2   2   0   0   0   0   0   0   0   0                                                                                                                                                                                                                                                                                                                                                                                                                                                                                                                                                                                                                                                                                                                                                                                                                                                                                                                                                                                                                                                                                                                                                                                                                                                                                                                                                                                                                                                                                                                                                                                                                                                                                                                                                                                                                                                                                                                                                                                                                                                                               | NW REGION | ATCHISON    | 0          | 0                 | 0                | 0               | 0           | 0    | 0             | 0        |
| CARROLL   S   S   O   O   O   O   O   C   CASS   CASS   Z15   120   2   1   88   2   1   1   1   C   CASS   CHARTTON   3   O   O   O   O   O   3   O   O   O                                                                                                                                                                                                                                                                                                                                                                                                                                                                                                                                                                                                                                                                                                                                                                                                                                                                                                                                                                                                                                                                                                                                                                                                                                                                                                                                                                                                                                                                                                                                                                                                                                                                                                                                                                                                                                                                                                                                                                   |           |             |            |                   |                  | _               |             |      | -             | 0        |
| CASS                                                                                                                                                                                                                                                                                                                                                                                                                                                                                                                                                                                                                                                                                                                                                                                                                                                                                                                                                                                                                                                                                                                                                                                                                                                                                                                                                                                                                                                                                                                                                                                                                                                                                                                                                                                                                                                                                                                                                                                                                                                                                                                           |           | _           |            |                   |                  |                 |             |      |               | 0        |
| CHARTON   3                                                                                                                                                                                                                                                                                                                                                                                                                                                                                                                                                                                                                                                                                                                                                                                                                                                                                                                                                                                                                                                                                                                                                                                                                                                                                                                                                                                                                                                                                                                                                                                                                                                                                                                                                                                                                                                                                                                                                                                                                                                                                                                    |           |             |            |                   |                  |                 |             |      |               | 1        |
| CLINTON                                                                                                                                                                                                                                                                                                                                                                                                                                                                                                                                                                                                                                                                                                                                                                                                                                                                                                                                                                                                                                                                                                                                                                                                                                                                                                                                                                                                                                                                                                                                                                                                                                                                                                                                                                                                                                                                                                                                                                                                                                                                                                                        |           |             |            |                   |                  |                 |             |      |               | 0        |
| COOPER   36   28   0   0   7   0   1   0   0   0   0   0   0   0   0                                                                                                                                                                                                                                                                                                                                                                                                                                                                                                                                                                                                                                                                                                                                                                                                                                                                                                                                                                                                                                                                                                                                                                                                                                                                                                                                                                                                                                                                                                                                                                                                                                                                                                                                                                                                                                                                                                                                                                                                                                                           |           |             |            |                   |                  |                 |             |      | _             |          |
| DAVIESS   S   3   2   0   0   0   0   0   0   0   0   0                                                                                                                                                                                                                                                                                                                                                                                                                                                                                                                                                                                                                                                                                                                                                                                                                                                                                                                                                                                                                                                                                                                                                                                                                                                                                                                                                                                                                                                                                                                                                                                                                                                                                                                                                                                                                                                                                                                                                                                                                                                                        |           |             |            |                   |                  |                 |             |      | _             |          |
| SENTRY                                                                                                                                                                                                                                                                                                                                                                                                                                                                                                                                                                                                                                                                                                                                                                                                                                                                                                                                                                                                                                                                                                                                                                                                                                                                                                                                                                                                                                                                                                                                                                                                                                                                                                                                                                                                                                                                                                                                                                                                                                                                                                                         |           |             |            |                   |                  |                 |             |      |               |          |
| GRUNDY                                                                                                                                                                                                                                                                                                                                                                                                                                                                                                                                                                                                                                                                                                                                                                                                                                                                                                                                                                                                                                                                                                                                                                                                                                                                                                                                                                                                                                                                                                                                                                                                                                                                                                                                                                                                                                                                                                                                                                                                                                                                                                                         |           |             |            |                   |                  |                 |             |      |               |          |
| HARRISON                                                                                                                                                                                                                                                                                                                                                                                                                                                                                                                                                                                                                                                                                                                                                                                                                                                                                                                                                                                                                                                                                                                                                                                                                                                                                                                                                                                                                                                                                                                                                                                                                                                                                                                                                                                                                                                                                                                                                                                                                                                                                                                       |           |             |            |                   |                  |                 |             |      | _             | 0        |
| HOLT                                                                                                                                                                                                                                                                                                                                                                                                                                                                                                                                                                                                                                                                                                                                                                                                                                                                                                                                                                                                                                                                                                                                                                                                                                                                                                                                                                                                                                                                                                                                                                                                                                                                                                                                                                                                                                                                                                                                                                                                                                                                                                                           |           |             |            |                   |                  |                 |             |      |               | 0        |
| DOHNSON   98   54   6                                                                                                                                                                                                                                                                                                                                                                                                                                                                                                                                                                                                                                                                                                                                                                                                                                                                                                                                                                                                                                                                                                                                                                                                                                                                                                                                                                                                                                                                                                                                                                                                                                                                                                                                                                                                                                                                                                                                                                                                                                                                                                          |           |             |            |                   |                  | _               |             |      |               |          |
| LAFAYETTE                                                                                                                                                                                                                                                                                                                                                                                                                                                                                                                                                                                                                                                                                                                                                                                                                                                                                                                                                                                                                                                                                                                                                                                                                                                                                                                                                                                                                                                                                                                                                                                                                                                                                                                                                                                                                                                                                                                                                                                                                                                                                                                      |           |             | -          |                   |                  | _               |             |      |               | 0        |
| LINN                                                                                                                                                                                                                                                                                                                                                                                                                                                                                                                                                                                                                                                                                                                                                                                                                                                                                                                                                                                                                                                                                                                                                                                                                                                                                                                                                                                                                                                                                                                                                                                                                                                                                                                                                                                                                                                                                                                                                                                                                                                                                                                           |           |             |            |                   |                  |                 |             |      | -             | 0        |
| LIVINGSTON   28                                                                                                                                                                                                                                                                                                                                                                                                                                                                                                                                                                                                                                                                                                                                                                                                                                                                                                                                                                                                                                                                                                                                                                                                                                                                                                                                                                                                                                                                                                                                                                                                                                                                                                                                                                                                                                                                                                                                                                                                                                                                                                                |           |             |            |                   |                  |                 |             |      |               | 0        |
| MERCER                                                                                                                                                                                                                                                                                                                                                                                                                                                                                                                                                                                                                                                                                                                                                                                                                                                                                                                                                                                                                                                                                                                                                                                                                                                                                                                                                                                                                                                                                                                                                                                                                                                                                                                                                                                                                                                                                                                                                                                                                                                                                                                         |           |             | _          |                   |                  | _               |             |      |               | 0        |
| NODAWAY                                                                                                                                                                                                                                                                                                                                                                                                                                                                                                                                                                                                                                                                                                                                                                                                                                                                                                                                                                                                                                                                                                                                                                                                                                                                                                                                                                                                                                                                                                                                                                                                                                                                                                                                                                                                                                                                                                                                                                                                                                                                                                                        |           | LIVINGSTON  | 28         | 6                 | 0                | 0               | 22          | 0    | 0             | 0        |
| PETTIS                                                                                                                                                                                                                                                                                                                                                                                                                                                                                                                                                                                                                                                                                                                                                                                                                                                                                                                                                                                                                                                                                                                                                                                                                                                                                                                                                                                                                                                                                                                                                                                                                                                                                                                                                                                                                                                                                                                                                                                                                                                                                                                         |           | MERCER      | 0          | 0                 | 0                | 0               | 0           | 0    | 0             | 0        |
| PUTNAM                                                                                                                                                                                                                                                                                                                                                                                                                                                                                                                                                                                                                                                                                                                                                                                                                                                                                                                                                                                                                                                                                                                                                                                                                                                                                                                                                                                                                                                                                                                                                                                                                                                                                                                                                                                                                                                                                                                                                                                                                                                                                                                         |           | NODAWAY     | 8          | 1                 | 0                | 0               | 7           | 0    | 0             | 0        |
| PUTNAM                                                                                                                                                                                                                                                                                                                                                                                                                                                                                                                                                                                                                                                                                                                                                                                                                                                                                                                                                                                                                                                                                                                                                                                                                                                                                                                                                                                                                                                                                                                                                                                                                                                                                                                                                                                                                                                                                                                                                                                                                                                                                                                         |           | PETTIS      | 104        | 82                | 3                | 1               | 17          | 0    | 1             | 0        |
| RAY   6   6   3   0   0   0   0   0   0   0   0   0                                                                                                                                                                                                                                                                                                                                                                                                                                                                                                                                                                                                                                                                                                                                                                                                                                                                                                                                                                                                                                                                                                                                                                                                                                                                                                                                                                                                                                                                                                                                                                                                                                                                                                                                                                                                                                                                                                                                                                                                                                                                            |           |             |            |                   | 0                | 0               | 0           | 0    | 0             | 0        |
| SALINE SALIVAN 3 2 1 0 0 0 0 0 0 0 0 0 0 0 0 0 0 0 0 0 0                                                                                                                                                                                                                                                                                                                                                                                                                                                                                                                                                                                                                                                                                                                                                                                                                                                                                                                                                                                                                                                                                                                                                                                                                                                                                                                                                                                                                                                                                                                                                                                                                                                                                                                                                                                                                                                                                                                                                                                                                                                                       |           | _           | 6          |                   |                  |                 | 0           |      |               | 0        |
| SULLIVAN   3   2   1   0   0   0   0   0   0   0   0   0                                                                                                                                                                                                                                                                                                                                                                                                                                                                                                                                                                                                                                                                                                                                                                                                                                                                                                                                                                                                                                                                                                                                                                                                                                                                                                                                                                                                                                                                                                                                                                                                                                                                                                                                                                                                                                                                                                                                                                                                                                                                       |           |             |            |                   |                  |                 |             |      |               | 0        |
| WORTH                                                                                                                                                                                                                                                                                                                                                                                                                                                                                                                                                                                                                                                                                                                                                                                                                                                                                                                                                                                                                                                                                                                                                                                                                                                                                                                                                                                                                                                                                                                                                                                                                                                                                                                                                                                                                                                                                                                                                                                                                                                                                                                          |           |             |            | 2                 |                  |                 |             |      | -             | 0        |
| NE REGION   ADAIR   S8   30   33   0   25   0   0   0   0                                                                                                                                                                                                                                                                                                                                                                                                                                                                                                                                                                                                                                                                                                                                                                                                                                                                                                                                                                                                                                                                                                                                                                                                                                                                                                                                                                                                                                                                                                                                                                                                                                                                                                                                                                                                                                                                                                                                                                                                                                                                      |           |             | -          | 1                 |                  |                 |             |      |               | 0        |
| NE REGION  ADAIR  58  30  30  25  00  00  AUDRAIN  42  18  1  1  1  21  10  00  CALLAWAY  105  67  10  37  00  00  CLARK  2  11  00  01  01  00  01  COLE  294  218  9  257  4  4  00  01  COLE  6ASCONADE  11  8  00  01  10  00  01  00  01  00  01  00  01  00  00  01  COLE  COLE  194  118  00  01  00  01  00  00  00  00  0                                                                                                                                                                                                                                                                                                                                                                                                                                                                                                                                                                                                                                                                                                                                                                                                                                                                                                                                                                                                                                                                                                                                                                                                                                                                                                                                                                                                                                                                                                                                                                                                                                                                                                                                                                                             |           |             | _          | 363               |                  | _               |             |      |               |          |
| AUDRAIN                                                                                                                                                                                                                                                                                                                                                                                                                                                                                                                                                                                                                                                                                                                                                                                                                                                                                                                                                                                                                                                                                                                                                                                                                                                                                                                                                                                                                                                                                                                                                                                                                                                                                                                                                                                                                                                                                                                                                                                                                                                                                                                        |           | ITTOTAL     | 007        | 303               | 10               | ,               | 212         |      | 7             | -        |
| AUDRAIN                                                                                                                                                                                                                                                                                                                                                                                                                                                                                                                                                                                                                                                                                                                                                                                                                                                                                                                                                                                                                                                                                                                                                                                                                                                                                                                                                                                                                                                                                                                                                                                                                                                                                                                                                                                                                                                                                                                                                                                                                                                                                                                        | NE DECTON | ADAID       | EO         | 20                | 2                | 0               | 25          | 0    | 0             | 0        |
| BOONE   564   356   17   2   180   3   5   1                                                                                                                                                                                                                                                                                                                                                                                                                                                                                                                                                                                                                                                                                                                                                                                                                                                                                                                                                                                                                                                                                                                                                                                                                                                                                                                                                                                                                                                                                                                                                                                                                                                                                                                                                                                                                                                                                                                                                                                                                                                                                   | NE KEGION |             |            |                   |                  |                 |             |      |               |          |
| CALAWAY                                                                                                                                                                                                                                                                                                                                                                                                                                                                                                                                                                                                                                                                                                                                                                                                                                                                                                                                                                                                                                                                                                                                                                                                                                                                                                                                                                                                                                                                                                                                                                                                                                                                                                                                                                                                                                                                                                                                                                                                                                                                                                                        |           |             |            |                   | _                |                 |             |      |               |          |
| CLARK   2                                                                                                                                                                                                                                                                                                                                                                                                                                                                                                                                                                                                                                                                                                                                                                                                                                                                                                                                                                                                                                                                                                                                                                                                                                                                                                                                                                                                                                                                                                                                                                                                                                                                                                                                                                                                                                                                                                                                                                                                                                                                                                                      |           |             |            |                   |                  |                 |             |      |               |          |
| COLE                                                                                                                                                                                                                                                                                                                                                                                                                                                                                                                                                                                                                                                                                                                                                                                                                                                                                                                                                                                                                                                                                                                                                                                                                                                                                                                                                                                                                                                                                                                                                                                                                                                                                                                                                                                                                                                                                                                                                                                                                                                                                                                           |           |             |            |                   |                  | _               |             |      |               |          |
| GASCONADE                                                                                                                                                                                                                                                                                                                                                                                                                                                                                                                                                                                                                                                                                                                                                                                                                                                                                                                                                                                                                                                                                                                                                                                                                                                                                                                                                                                                                                                                                                                                                                                                                                                                                                                                                                                                                                                                                                                                                                                                                                                                                                                      |           |             |            |                   |                  |                 |             |      |               | 0        |
| HOWARD                                                                                                                                                                                                                                                                                                                                                                                                                                                                                                                                                                                                                                                                                                                                                                                                                                                                                                                                                                                                                                                                                                                                                                                                                                                                                                                                                                                                                                                                                                                                                                                                                                                                                                                                                                                                                                                                                                                                                                                                                                                                                                                         |           |             |            |                   |                  |                 |             |      |               | 0        |
| RNOX                                                                                                                                                                                                                                                                                                                                                                                                                                                                                                                                                                                                                                                                                                                                                                                                                                                                                                                                                                                                                                                                                                                                                                                                                                                                                                                                                                                                                                                                                                                                                                                                                                                                                                                                                                                                                                                                                                                                                                                                                                                                                                                           |           |             |            |                   |                  |                 |             |      |               | 0        |
| LEWIS   2                                                                                                                                                                                                                                                                                                                                                                                                                                                                                                                                                                                                                                                                                                                                                                                                                                                                                                                                                                                                                                                                                                                                                                                                                                                                                                                                                                                                                                                                                                                                                                                                                                                                                                                                                                                                                                                                                                                                                                                                                                                                                                                      |           |             |            |                   |                  |                 |             |      |               | 0        |
| LINCOLN   91   57   1   0   32   0   1   0   0                                                                                                                                                                                                                                                                                                                                                                                                                                                                                                                                                                                                                                                                                                                                                                                                                                                                                                                                                                                                                                                                                                                                                                                                                                                                                                                                                                                                                                                                                                                                                                                                                                                                                                                                                                                                                                                                                                                                                                                                                                                                                 |           | KNOX        |            | 4                 |                  |                 |             |      | 0             | 0        |
| MACON                                                                                                                                                                                                                                                                                                                                                                                                                                                                                                                                                                                                                                                                                                                                                                                                                                                                                                                                                                                                                                                                                                                                                                                                                                                                                                                                                                                                                                                                                                                                                                                                                                                                                                                                                                                                                                                                                                                                                                                                                                                                                                                          |           | LEWIS       |            |                   | 1                | 0               |             | 0    | 0             | 0        |
| MARION   32   7   1   1   22   1   0   0   0   0   0   0   0   0   0                                                                                                                                                                                                                                                                                                                                                                                                                                                                                                                                                                                                                                                                                                                                                                                                                                                                                                                                                                                                                                                                                                                                                                                                                                                                                                                                                                                                                                                                                                                                                                                                                                                                                                                                                                                                                                                                                                                                                                                                                                                           |           | LINCOLN     | 91         | 57                | 1                | 0               |             | 0    | 1             | 0        |
| MONITEAU   32   23   0   0   8   0   1   0   0   0   0   0   0   0   0                                                                                                                                                                                                                                                                                                                                                                                                                                                                                                                                                                                                                                                                                                                                                                                                                                                                                                                                                                                                                                                                                                                                                                                                                                                                                                                                                                                                                                                                                                                                                                                                                                                                                                                                                                                                                                                                                                                                                                                                                                                         |           | MACON       | 33         | 21                | 0                | 0               | 12          | 0    | 0             | 0        |
| MONROE                                                                                                                                                                                                                                                                                                                                                                                                                                                                                                                                                                                                                                                                                                                                                                                                                                                                                                                                                                                                                                                                                                                                                                                                                                                                                                                                                                                                                                                                                                                                                                                                                                                                                                                                                                                                                                                                                                                                                                                                                                                                                                                         |           | MARION      | 32         | 7                 | 1                | 1               | 22          | 1    | 0             | 0        |
| MONTGOMERY   3                                                                                                                                                                                                                                                                                                                                                                                                                                                                                                                                                                                                                                                                                                                                                                                                                                                                                                                                                                                                                                                                                                                                                                                                                                                                                                                                                                                                                                                                                                                                                                                                                                                                                                                                                                                                                                                                                                                                                                                                                                                                                                                 |           | MONITEAU    | 32         | 23                | 0                | 0               | 8           | 0    | 1             | 0        |
| MONTGOMERY   3                                                                                                                                                                                                                                                                                                                                                                                                                                                                                                                                                                                                                                                                                                                                                                                                                                                                                                                                                                                                                                                                                                                                                                                                                                                                                                                                                                                                                                                                                                                                                                                                                                                                                                                                                                                                                                                                                                                                                                                                                                                                                                                 |           | MONROE      | 43         | 12                | 0                | 0               | 31          | 0    | 0             | 0        |
| PIKE                                                                                                                                                                                                                                                                                                                                                                                                                                                                                                                                                                                                                                                                                                                                                                                                                                                                                                                                                                                                                                                                                                                                                                                                                                                                                                                                                                                                                                                                                                                                                                                                                                                                                                                                                                                                                                                                                                                                                                                                                                                                                                                           |           | MONTGOMERY  |            | 2                 | 0                | 0               |             | 0    | 0             | 0        |
| PIKE                                                                                                                                                                                                                                                                                                                                                                                                                                                                                                                                                                                                                                                                                                                                                                                                                                                                                                                                                                                                                                                                                                                                                                                                                                                                                                                                                                                                                                                                                                                                                                                                                                                                                                                                                                                                                                                                                                                                                                                                                                                                                                                           |           | OSAGE       | 29         | 17                | 0                | 0               | 11          | 0    | 1             | 0        |
| RALLS 111 7 0 0 0 4 0 0 0 0 C RANDOLPH 92 39 6 0 45 2 0 0 0 C SCHUYLER 0 0 0 0 0 0 0 0 0 0 0 0 0 0 0 0 0 0 0                                                                                                                                                                                                                                                                                                                                                                                                                                                                                                                                                                                                                                                                                                                                                                                                                                                                                                                                                                                                                                                                                                                                                                                                                                                                                                                                                                                                                                                                                                                                                                                                                                                                                                                                                                                                                                                                                                                                                                                                                   |           |             |            |                   |                  |                 |             |      |               | 0        |
| RANDOLPH   92   39   6   0   45   2   0   0   0   0   0   0   0   0   0                                                                                                                                                                                                                                                                                                                                                                                                                                                                                                                                                                                                                                                                                                                                                                                                                                                                                                                                                                                                                                                                                                                                                                                                                                                                                                                                                                                                                                                                                                                                                                                                                                                                                                                                                                                                                                                                                                                                                                                                                                                        |           |             |            |                   |                  | _               |             |      |               | 0        |
| SCHUYLER                                                                                                                                                                                                                                                                                                                                                                                                                                                                                                                                                                                                                                                                                                                                                                                                                                                                                                                                                                                                                                                                                                                                                                                                                                                                                                                                                                                                                                                                                                                                                                                                                                                                                                                                                                                                                                                                                                                                                                                                                                                                                                                       |           |             |            |                   |                  |                 |             |      |               | 0        |
| SCOTLAND   2                                                                                                                                                                                                                                                                                                                                                                                                                                                                                                                                                                                                                                                                                                                                                                                                                                                                                                                                                                                                                                                                                                                                                                                                                                                                                                                                                                                                                                                                                                                                                                                                                                                                                                                                                                                                                                                                                                                                                                                                                                                                                                                   |           |             |            |                   |                  |                 |             |      |               | 0        |
| SHELBY                                                                                                                                                                                                                                                                                                                                                                                                                                                                                                                                                                                                                                                                                                                                                                                                                                                                                                                                                                                                                                                                                                                                                                                                                                                                                                                                                                                                                                                                                                                                                                                                                                                                                                                                                                                                                                                                                                                                                                                                                                                                                                                         |           |             |            |                   |                  |                 |             |      |               | 0        |
| WARREN         20         17         0         0         3         0         0         0           NE TOTAL         1,523         932         40         6         520         11         13         1           SE REGION           BULINGER         14         9         0         0         5         0         0         0         0           BUTLER         246         121         9         1         113         0         2         0           CAPE         199         100         2         4         92         0         1         0           CARTER         1         1         0         0         0         0         0         0           DENT         22         6         0         0         16         0         0         0           DUNKLIN         108         55         5         2         46         0         0         0           HOWELL         122         53         6         0         62         0         1         0           MADISON         44         34         1         0         7         1         1                                                                                                                                                                                                                                                                                                                                                                                                                                                                                                                                                                                                                                                                                                                                                                                                                                                                                                                                                                                                                                                                     |           |             |            |                   |                  |                 |             |      |               |          |
| NE TOTAL   1,523   932   40   6   520   11   13   1   1   1   1   1   1   1                                                                                                                                                                                                                                                                                                                                                                                                                                                                                                                                                                                                                                                                                                                                                                                                                                                                                                                                                                                                                                                                                                                                                                                                                                                                                                                                                                                                                                                                                                                                                                                                                                                                                                                                                                                                                                                                                                                                                                                                                                                    |           |             |            |                   |                  |                 |             |      |               |          |
| BOLLINGER                                                                                                                                                                                                                                                                                                                                                                                                                                                                                                                                                                                                                                                                                                                                                                                                                                                                                                                                                                                                                                                                                                                                                                                                                                                                                                                                                                                                                                                                                                                                                                                                                                                                                                                                                                                                                                                                                                                                                                                                                                                                                                                      |           |             |            |                   |                  |                 |             |      |               |          |
| BUTLER         246         121         9         1         113         0         2         0           CAPE         199         100         2         4         92         0         1         0           CARTER         1         1         0         0         0         0         0         0           CRAWFORD         48         30         1         0         16         0         1         0           DENT         22         6         0         0         16         0         0         0           DUNKLIN         108         55         5         2         46         0         0         0           HOWELL         122         53         6         0         62         0         1         0           IRON         12         6         2         0         4         0         0         0           MADISON         44         34         1         0         7         1         1         1           MARIES         7         3         0         0         4         0         0         0                                                                                                                                                                                                                                                                                                                                                                                                                                                                                                                                                                                                                                                                                                                                                                                                                                                                                                                                                                                                                                                                                                       |           | NE IUIAL    | 1,523      | 932               | 40               | 6               | 520         | 11   | 13            | 1        |
| BUTLER         246         121         9         1         113         0         2         0           CAPE         199         100         2         4         92         0         1         0           CARTER         1         1         0         0         0         0         0         0           CRAWFORD         48         30         1         0         16         0         1         0           DENT         22         6         0         0         16         0         0         0           DUNKLIN         108         55         5         2         46         0         0         0           HOWELL         122         53         6         0         62         0         1         0           IRON         12         6         2         0         4         0         0         0           MADISON         44         34         1         0         7         1         1         1           MARIES         7         3         0         0         4         0         0         0                                                                                                                                                                                                                                                                                                                                                                                                                                                                                                                                                                                                                                                                                                                                                                                                                                                                                                                                                                                                                                                                                                       | OF BEGE   | DOLL THOSE  |            | -                 | -                | _               |             | _    | -             |          |
| CAPE         199         100         2         4         92         0         1         0           CARTER         1         1         0         0         0         0         0         0         0         0         0         0         0         0         0         0         0         0         0         0         0         0         0         0         0         0         0         0         0         0         0         0         0         0         0         0         0         0         0         0         0         0         0         0         0         0         0         0         0         0         0         0         0         0         0         0         0         0         0         0         0         0         0         0         0         0         0         0         0         0         0         0         0         0         0         0         0         0         0         0         0         0         0         0         0         0         0         0         0         0         0         0         0         0         0                                                                                                                                                                                                                                                                                                                                                                                                                                                                                                                                                                                                                                                                                                                                                                                                                                                                                                                                                                                                                               | SE KEGION |             |            |                   |                  |                 |             |      |               | 0        |
| CARTER         1         1         0         0         0         0         0         0           CRAWFORD         48         30         1         0         16         0         1         0           DENT         22         6         0         0         16         0         0         0           DUNKLIN         108         55         5         2         46         0         0         0           HOWELL         122         53         6         0         62         0         1         0           IRON         12         6         2         0         4         0         0         0           MADISON         44         34         1         0         7         1         1         0           MARIES         7         3         0         0         4         0         0         0                                                                                                                                                                                                                                                                                                                                                                                                                                                                                                                                                                                                                                                                                                                                                                                                                                                                                                                                                                                                                                                                                                                                                                                                                                                                                                                  |           |             |            |                   |                  |                 |             |      |               | 0        |
| CRAWFORD         48         30         1         0         16         0         1         0           DENT         22         6         0         0         16         0         0         0           DUNKLIN         108         55         5         2         46         0         0         0           HOWELL         122         53         6         0         62         0         1         0           IRON         12         6         2         0         4         0         0         0           MADISON         44         34         1         0         7         1         1         0           MARIES         7         3         0         0         4         0         0         0                                                                                                                                                                                                                                                                                                                                                                                                                                                                                                                                                                                                                                                                                                                                                                                                                                                                                                                                                                                                                                                                                                                                                                                                                                                                                                                                                                                                                   |           |             |            | 100               |                  |                 |             |      |               | 0        |
| DENT         22         6         0         0         16         0         0         0           DUNKLIN         108         55         5         2         46         0         0         0           HOWELL         122         53         6         0         62         0         1         0           IRON         12         6         2         0         4         0         0         0           MADISON         44         34         1         0         7         1         1         0           MARIES         7         3         0         0         4         0         0         0                                                                                                                                                                                                                                                                                                                                                                                                                                                                                                                                                                                                                                                                                                                                                                                                                                                                                                                                                                                                                                                                                                                                                                                                                                                                                                                                                                                                                                                                                                                         |           |             | _          | 1                 |                  |                 |             |      | _             | 0        |
| DUNKLIN         108         55         5         2         46         0         0         0           HOWELL         122         53         6         0         62         0         1         0           IRON         12         6         2         0         4         0         0         0           MADISON         44         34         1         0         7         1         1         0           MARIES         7         3         0         0         4         0         0         0                                                                                                                                                                                                                                                                                                                                                                                                                                                                                                                                                                                                                                                                                                                                                                                                                                                                                                                                                                                                                                                                                                                                                                                                                                                                                                                                                                                                                                                                                                                                                                                                                          |           |             |            |                   |                  |                 |             |      |               | 0        |
| HOWELL         122         53         6         0         62         0         1         0           IRON         12         6         2         0         4         0         0         0           MADISON         44         34         1         0         7         1         1         0           MARIES         7         3         0         0         4         0         0         0                                                                                                                                                                                                                                                                                                                                                                                                                                                                                                                                                                                                                                                                                                                                                                                                                                                                                                                                                                                                                                                                                                                                                                                                                                                                                                                                                                                                                                                                                                                                                                                                                                                                                                                                |           |             |            |                   |                  |                 |             |      |               | 0        |
| IRON         12         6         2         0         4         0         0         0           MADISON         44         34         1         0         7         1         1         0           MARIES         7         3         0         0         4         0         0         0                                                                                                                                                                                                                                                                                                                                                                                                                                                                                                                                                                                                                                                                                                                                                                                                                                                                                                                                                                                                                                                                                                                                                                                                                                                                                                                                                                                                                                                                                                                                                                                                                                                                                                                                                                                                                                     |           |             | 108        |                   | 5                |                 |             | 0    | 0             | 0        |
| IRON         12         6         2         0         4         0         0         0           MADISON         44         34         1         0         7         1         1         0           MARIES         7         3         0         0         4         0         0         0                                                                                                                                                                                                                                                                                                                                                                                                                                                                                                                                                                                                                                                                                                                                                                                                                                                                                                                                                                                                                                                                                                                                                                                                                                                                                                                                                                                                                                                                                                                                                                                                                                                                                                                                                                                                                                     |           | HOWELL      | 122        | 53                | 6                | 0               | 62          | 0    | 1             | 0        |
| MADISON         44         34         1         0         7         1         1         0           MARIES         7         3         0         0         4         0         0         0                                                                                                                                                                                                                                                                                                                                                                                                                                                                                                                                                                                                                                                                                                                                                                                                                                                                                                                                                                                                                                                                                                                                                                                                                                                                                                                                                                                                                                                                                                                                                                                                                                                                                                                                                                                                                                                                                                                                     |           |             | 12         |                   | 2                |                 |             | 0    | 0             | 0        |
| MARIES 7 3 0 0 4 0 0 0                                                                                                                                                                                                                                                                                                                                                                                                                                                                                                                                                                                                                                                                                                                                                                                                                                                                                                                                                                                                                                                                                                                                                                                                                                                                                                                                                                                                                                                                                                                                                                                                                                                                                                                                                                                                                                                                                                                                                                                                                                                                                                         |           |             |            |                   |                  |                 | 7           | 1    | 1             | 0        |
| MISSISSIPPI 32 10 1 0 21 0 0 0                                                                                                                                                                                                                                                                                                                                                                                                                                                                                                                                                                                                                                                                                                                                                                                                                                                                                                                                                                                                                                                                                                                                                                                                                                                                                                                                                                                                                                                                                                                                                                                                                                                                                                                                                                                                                                                                                                                                                                                                                                                                                                 |           |             |            |                   |                  |                 | 4           | 0    | 0             | 0        |
|                                                                                                                                                                                                                                                                                                                                                                                                                                                                                                                                                                                                                                                                                                                                                                                                                                                                                                                                                                                                                                                                                                                                                                                                                                                                                                                                                                                                                                                                                                                                                                                                                                                                                                                                                                                                                                                                                                                                                                                                                                                                                                                                |           | MISSISSIPPI | 32         |                   |                  | 0               | 21          |      |               | 0        |

TABLE 3. CHILD CARE HOUSEHOLDS AND REASON FOR CARE DECEMBER 2020

| OREGON                                                                                                                                                                                                                                                                                                                                                                                                                                                                                                                                                                                                                                                                                                                                                                                                                                                                                                                                                                                                                                                                                                                                                                                                                                                                                                                                                                                                                                                                                                                                                                                                                                                                                                                                                                                                                                                                                                                                                                                                                                                                                                                       |            |            |            | Т            |           |          | 5460N 50D 6 |      |               |          |
|------------------------------------------------------------------------------------------------------------------------------------------------------------------------------------------------------------------------------------------------------------------------------------------------------------------------------------------------------------------------------------------------------------------------------------------------------------------------------------------------------------------------------------------------------------------------------------------------------------------------------------------------------------------------------------------------------------------------------------------------------------------------------------------------------------------------------------------------------------------------------------------------------------------------------------------------------------------------------------------------------------------------------------------------------------------------------------------------------------------------------------------------------------------------------------------------------------------------------------------------------------------------------------------------------------------------------------------------------------------------------------------------------------------------------------------------------------------------------------------------------------------------------------------------------------------------------------------------------------------------------------------------------------------------------------------------------------------------------------------------------------------------------------------------------------------------------------------------------------------------------------------------------------------------------------------------------------------------------------------------------------------------------------------------------------------------------------------------------------------------------|------------|------------|------------|--------------|-----------|----------|-------------|------|---------------|----------|
| NEW MADRID   41   12   0   0   29   0   0   0   0   0   0   0   0   0                                                                                                                                                                                                                                                                                                                                                                                                                                                                                                                                                                                                                                                                                                                                                                                                                                                                                                                                                                                                                                                                                                                                                                                                                                                                                                                                                                                                                                                                                                                                                                                                                                                                                                                                                                                                                                                                                                                                                                                                                                                        |            |            | TOTAL      |              |           | R        |             |      | INCADACITATED | T        |
| NEW MADRID   41   12   0   0   29   0   0   0   0   0   0   0   0   0                                                                                                                                                                                                                                                                                                                                                                                                                                                                                                                                                                                                                                                                                                                                                                                                                                                                                                                                                                                                                                                                                                                                                                                                                                                                                                                                                                                                                                                                                                                                                                                                                                                                                                                                                                                                                                                                                                                                                                                                                                                        |            |            | _          | EMPLOYMENT   | FDUCATION | TRAINING |             |      |               |          |
| PRINCOT   38   21   0   0   1   6   0   0   0   0   0   0   0   0   0                                                                                                                                                                                                                                                                                                                                                                                                                                                                                                                                                                                                                                                                                                                                                                                                                                                                                                                                                                                                                                                                                                                                                                                                                                                                                                                                                                                                                                                                                                                                                                                                                                                                                                                                                                                                                                                                                                                                                                                                                                                        |            |            | HOUSEHOLDS | LIMPLOTIMENT | LDOCATION | IKAINING | SERVICES    | NLLD | FAREITI       | HOMELESS |
| PRINCOT   38   21   0   0   1   6   0   0   0   0   0   0   0   0   0                                                                                                                                                                                                                                                                                                                                                                                                                                                                                                                                                                                                                                                                                                                                                                                                                                                                                                                                                                                                                                                                                                                                                                                                                                                                                                                                                                                                                                                                                                                                                                                                                                                                                                                                                                                                                                                                                                                                                                                                                                                        |            | NEW MADRID | 41         | 12           | 0         | 0        | 29          | 0    | 0             | C        |
| PENISCOT   38   21   0   0   17   0   0   0   0   0   0   0   0   0                                                                                                                                                                                                                                                                                                                                                                                                                                                                                                                                                                                                                                                                                                                                                                                                                                                                                                                                                                                                                                                                                                                                                                                                                                                                                                                                                                                                                                                                                                                                                                                                                                                                                                                                                                                                                                                                                                                                                                                                                                                          |            |            |            |              |           |          |             |      |               |          |
| FERRY   35   17   1   0   17   0   0   0   0   0   0   0   0   0                                                                                                                                                                                                                                                                                                                                                                                                                                                                                                                                                                                                                                                                                                                                                                                                                                                                                                                                                                                                                                                                                                                                                                                                                                                                                                                                                                                                                                                                                                                                                                                                                                                                                                                                                                                                                                                                                                                                                                                                                                                             |            |            |            |              |           |          |             |      | ļ             |          |
| PHELPS 64 26 1 1 36 0 0 0 0 PHELPS BURSH 62 23 2 0 36 1 0 0 0 0 0 0 0 0 0 0 0 0 0 0 0 0 0 0                                                                                                                                                                                                                                                                                                                                                                                                                                                                                                                                                                                                                                                                                                                                                                                                                                                                                                                                                                                                                                                                                                                                                                                                                                                                                                                                                                                                                                                                                                                                                                                                                                                                                                                                                                                                                                                                                                                                                                                                                                  |            |            |            |              |           |          |             |      | -             | -        |
| PULASKI   62   22   2   0   36   1   0   0   0   0   0   0   0   0   0                                                                                                                                                                                                                                                                                                                                                                                                                                                                                                                                                                                                                                                                                                                                                                                                                                                                                                                                                                                                                                                                                                                                                                                                                                                                                                                                                                                                                                                                                                                                                                                                                                                                                                                                                                                                                                                                                                                                                                                                                                                       |            |            |            |              | _         |          |             |      | _             |          |
| REPYNOLDS                                                                                                                                                                                                                                                                                                                                                                                                                                                                                                                                                                                                                                                                                                                                                                                                                                                                                                                                                                                                                                                                                                                                                                                                                                                                                                                                                                                                                                                                                                                                                                                                                                                                                                                                                                                                                                                                                                                                                                                                                                                                                                                    |            |            |            |              |           | _        |             |      | -             |          |
| RIPLEY 16 5 0 2 9 0 0 0 0 STEP TRANCOIS 231 92 6 0 131 0 1 STE STE 39 22 1 1 0 16 0 0 0 STEP STEP STEP STEP STEP STEP STEP STEP                                                                                                                                                                                                                                                                                                                                                                                                                                                                                                                                                                                                                                                                                                                                                                                                                                                                                                                                                                                                                                                                                                                                                                                                                                                                                                                                                                                                                                                                                                                                                                                                                                                                                                                                                                                                                                                                                                                                                                                              |            |            |            |              |           |          |             | -    | _             |          |
| ST FRANCOIS   231   92   6   0   131   0   1                                                                                                                                                                                                                                                                                                                                                                                                                                                                                                                                                                                                                                                                                                                                                                                                                                                                                                                                                                                                                                                                                                                                                                                                                                                                                                                                                                                                                                                                                                                                                                                                                                                                                                                                                                                                                                                                                                                                                                                                                                                                                 |            |            | 16         | -            |           |          |             |      | -             | -        |
| STE   39   22   1   0   16   0   0   0   16   0   0   0   16   0   0   0   16   0   0   0   0   0   0   0   0   0                                                                                                                                                                                                                                                                                                                                                                                                                                                                                                                                                                                                                                                                                                                                                                                                                                                                                                                                                                                                                                                                                                                                                                                                                                                                                                                                                                                                                                                                                                                                                                                                                                                                                                                                                                                                                                                                                                                                                                                                            |            |            |            |              |           |          |             |      | _             | 1        |
| SCOTT                                                                                                                                                                                                                                                                                                                                                                                                                                                                                                                                                                                                                                                                                                                                                                                                                                                                                                                                                                                                                                                                                                                                                                                                                                                                                                                                                                                                                                                                                                                                                                                                                                                                                                                                                                                                                                                                                                                                                                                                                                                                                                                        |            |            |            |              |           |          |             |      |               | 0        |
| SHANNON   3   3   0   0   0   0   0   0   0   0                                                                                                                                                                                                                                                                                                                                                                                                                                                                                                                                                                                                                                                                                                                                                                                                                                                                                                                                                                                                                                                                                                                                                                                                                                                                                                                                                                                                                                                                                                                                                                                                                                                                                                                                                                                                                                                                                                                                                                                                                                                                              |            |            |            |              |           |          |             |      |               | . 0      |
| STODDARD   74                                                                                                                                                                                                                                                                                                                                                                                                                                                                                                                                                                                                                                                                                                                                                                                                                                                                                                                                                                                                                                                                                                                                                                                                                                                                                                                                                                                                                                                                                                                                                                                                                                                                                                                                                                                                                                                                                                                                                                                                                                                                                                                |            |            |            |              |           |          |             |      |               |          |
| TEXAS 21 10 1 0 10 0 0 0 0 0 0 0 0 0 0 0 0 0                                                                                                                                                                                                                                                                                                                                                                                                                                                                                                                                                                                                                                                                                                                                                                                                                                                                                                                                                                                                                                                                                                                                                                                                                                                                                                                                                                                                                                                                                                                                                                                                                                                                                                                                                                                                                                                                                                                                                                                                                                                                                 |            |            |            |              |           |          |             |      |               |          |
| WASHINGTON   89                                                                                                                                                                                                                                                                                                                                                                                                                                                                                                                                                                                                                                                                                                                                                                                                                                                                                                                                                                                                                                                                                                                                                                                                                                                                                                                                                                                                                                                                                                                                                                                                                                                                                                                                                                                                                                                                                                                                                                                                                                                                                                              |            |            |            |              | -         |          |             |      | -             |          |
| WAYNE 24 16 0 0 8 0 0 0 0 0 0 0 0 0 0 0 0 0 0 0 0                                                                                                                                                                                                                                                                                                                                                                                                                                                                                                                                                                                                                                                                                                                                                                                                                                                                                                                                                                                                                                                                                                                                                                                                                                                                                                                                                                                                                                                                                                                                                                                                                                                                                                                                                                                                                                                                                                                                                                                                                                                                            |            |            |            |              | _         |          |             |      |               |          |
| WRIGHT   39   13   1   1   24   0   0   0   0   0   0   0   0   0                                                                                                                                                                                                                                                                                                                                                                                                                                                                                                                                                                                                                                                                                                                                                                                                                                                                                                                                                                                                                                                                                                                                                                                                                                                                                                                                                                                                                                                                                                                                                                                                                                                                                                                                                                                                                                                                                                                                                                                                                                                            |            |            |            |              |           |          |             |      | ļ             |          |
| SE TOTAL   1,826   855   45   12   903   2   8   1                                                                                                                                                                                                                                                                                                                                                                                                                                                                                                                                                                                                                                                                                                                                                                                                                                                                                                                                                                                                                                                                                                                                                                                                                                                                                                                                                                                                                                                                                                                                                                                                                                                                                                                                                                                                                                                                                                                                                                                                                                                                           |            |            |            |              |           |          |             |      | _             |          |
| SWREGION   BARRY   49   21   1   0   27   0   0   0   GARTON   10   6   1   0   3   0   0   0   0   GARTON   10   6   1   0   3   0   0   0   0   GARTON   10   6   1   20   0   1   8   0   0   0   0   GARTON   36   24   2   0   10   0   0   0   0   GARTON   77   43   1   0   33   0   0   0   0   GARTON   77   43   1   0   33   0   0   0   0   0   GARTON   77   43   1   0   33   0   0   0   0   0   0   GARTON   77   43   1   1   0   4   0   1   1   1   1   1   1   1   1   1                                                                                                                                                                                                                                                                                                                                                                                                                                                                                                                                                                                                                                                                                                                                                                                                                                                                                                                                                                                                                                                                                                                                                                                                                                                                                                                                                                                                                                                                                                                                                                                                                                |            |            |            |              |           | _        |             |      |               |          |
| BARTON 10 6 1 0 3 0 0 0 6 BATES 21 12 0 1 1 8 0 0 0 0 BATES 21 12 0 1 1 8 0 0 0 0 CAMDEN 77 43 1 0 33 0 0 0 0 0 CAMDEN 77 43 1 0 33 0 0 0 0 0 CAMDEN 77 43 1 1 0 33 0 0 0 0 0 CAMDEN 77 45 1 1 0 0 33 0 0 0 0 0 CAMDEN 77 45 1 1 0 0 33 0 0 0 0 0 0 0 0 0 0 0 0 0 0                                                                                                                                                                                                                                                                                                                                                                                                                                                                                                                                                                                                                                                                                                                                                                                                                                                                                                                                                                                                                                                                                                                                                                                                                                                                                                                                                                                                                                                                                                                                                                                                                                                                                                                                                                                                                                                          |            | OL TOTAL   | 1,020      | 033          | 43        | 12       | 903         |      |               |          |
| BARTON 10 6 1 0 3 0 0 0 6 BATES 21 12 0 1 1 8 0 0 0 0 BATES 21 12 0 1 1 8 0 0 0 0 CAMDEN 77 43 1 0 33 0 0 0 0 0 CAMDEN 77 43 1 0 33 0 0 0 0 0 CAMDEN 77 43 1 1 0 33 0 0 0 0 0 CAMDEN 77 45 1 1 0 0 33 0 0 0 0 0 CAMDEN 77 45 1 1 0 0 33 0 0 0 0 0 0 0 0 0 0 0 0 0 0                                                                                                                                                                                                                                                                                                                                                                                                                                                                                                                                                                                                                                                                                                                                                                                                                                                                                                                                                                                                                                                                                                                                                                                                                                                                                                                                                                                                                                                                                                                                                                                                                                                                                                                                                                                                                                                          | SW REGION  | BARRY      | 40         | 71           | 1         | n        | 77          | n    | 0             | 0        |
| BATES 21 12 0 1 8 0 0 0 1 8 8 0 0 0 0 6 6 6 8 35 5 14 12 0 0 10 0 0 0 0 0 0 0 0 0 0 0 0 0 0 0                                                                                                                                                                                                                                                                                                                                                                                                                                                                                                                                                                                                                                                                                                                                                                                                                                                                                                                                                                                                                                                                                                                                                                                                                                                                                                                                                                                                                                                                                                                                                                                                                                                                                                                                                                                                                                                                                                                                                                                                                                | JII KEGION |            |            |              | _         |          |             |      |               |          |
| BENTON   36                                                                                                                                                                                                                                                                                                                                                                                                                                                                                                                                                                                                                                                                                                                                                                                                                                                                                                                                                                                                                                                                                                                                                                                                                                                                                                                                                                                                                                                                                                                                                                                                                                                                                                                                                                                                                                                                                                                                                                                                                                                                                                                  |            |            |            |              | _         |          |             |      |               |          |
| CAMDEN 77 43 1 0 33 0 0 0 1 CEDAR 18 11 1 1 0 4 0 1 1 1 1 1 1 0 1 1 1 1 1 1                                                                                                                                                                                                                                                                                                                                                                                                                                                                                                                                                                                                                                                                                                                                                                                                                                                                                                                                                                                                                                                                                                                                                                                                                                                                                                                                                                                                                                                                                                                                                                                                                                                                                                                                                                                                                                                                                                                                                                                                                                                  |            |            |            |              |           |          |             |      |               |          |
| CEDAR                                                                                                                                                                                                                                                                                                                                                                                                                                                                                                                                                                                                                                                                                                                                                                                                                                                                                                                                                                                                                                                                                                                                                                                                                                                                                                                                                                                                                                                                                                                                                                                                                                                                                                                                                                                                                                                                                                                                                                                                                                                                                                                        |            |            |            |              |           |          |             |      |               |          |
| CHRISTIAN  DADE  2 2 2 0 0 0 0 0 0 0 0 0 0 0 0 0 0 0 0                                                                                                                                                                                                                                                                                                                                                                                                                                                                                                                                                                                                                                                                                                                                                                                                                                                                                                                                                                                                                                                                                                                                                                                                                                                                                                                                                                                                                                                                                                                                                                                                                                                                                                                                                                                                                                                                                                                                                                                                                                                                       |            |            |            |              |           |          |             |      | -             |          |
| DADE   2   2   0   0   0   0   0   0   0   DALLAS   34   16   0   0   18   0   0   0   0   0   DOUGLAS   14   9   0   0   5   0   0   0   0   GREENE   922   559   27   12   340   1   1   1   1   1   HENRY   71   35   3   0   32   1   0   0   0   0   HICKORY   9   5   1   0   3   0   0   0   0   JASPER   268   142   11   1   114   0   0   0   0   LACLEDE   80   29   3   0   48   0   0   0   0   LAWRENCE   55   21   1   1   32   0   0   0   0   MILLER   51   33   1   1   15   0   1   0   0   0   MILLER   51   33   1   1   15   0   1   0   0   0   NEWTON   104   35   4   0   64   0   1   0   0   0   NEWTON   104   35   4   0   64   0   1   0   0   0   0   ST CLAIR   3   1   0   0   2   0   0   0   0   0   0   ST CLAIR   3   1   0   0   2   0   0   0   0   0   0   0                                                                                                                                                                                                                                                                                                                                                                                                                                                                                                                                                                                                                                                                                                                                                                                                                                                                                                                                                                                                                                                                                                                                                                                                                                                                                                                         |            |            |            |              | _         |          |             |      |               |          |
| DALLAS   34                                                                                                                                                                                                                                                                                                                                                                                                                                                                                                                                                                                                                                                                                                                                                                                                                                                                                                                                                                                                                                                                                                                                                                                                                                                                                                                                                                                                                                                                                                                                                                                                                                                                                                                                                                                                                                                                                                                                                                                                                                                                                                                  |            |            |            |              |           |          |             |      |               |          |
| DOUGLAS                                                                                                                                                                                                                                                                                                                                                                                                                                                                                                                                                                                                                                                                                                                                                                                                                                                                                                                                                                                                                                                                                                                                                                                                                                                                                                                                                                                                                                                                                                                                                                                                                                                                                                                                                                                                                                                                                                                                                                                                                                                                                                                      |            |            |            |              |           |          |             |      | _             |          |
| GREENE 922 539 27 12 340 1 1 1 2 4 1 1 1 1 1 1 1 1 1 1 1 1 1 1 1                                                                                                                                                                                                                                                                                                                                                                                                                                                                                                                                                                                                                                                                                                                                                                                                                                                                                                                                                                                                                                                                                                                                                                                                                                                                                                                                                                                                                                                                                                                                                                                                                                                                                                                                                                                                                                                                                                                                                                                                                                                             |            |            |            |              |           |          |             |      | -             |          |
| HENRY                                                                                                                                                                                                                                                                                                                                                                                                                                                                                                                                                                                                                                                                                                                                                                                                                                                                                                                                                                                                                                                                                                                                                                                                                                                                                                                                                                                                                                                                                                                                                                                                                                                                                                                                                                                                                                                                                                                                                                                                                                                                                                                        |            |            |            |              |           |          |             |      | 1             | 2        |
| HICKORY   9   5   1   0   3   0   0   0     JASPER   268   142   11   1   114   0   0   0   0     LACLEDE   80   29   3   0   48   0   0   0   0     LAWRENCE   55   21   1   1   32   0   0   0   0     MILLER   51   33   1   1   15   0   1   0     MILLER   51   33   1   1   15   0   1   0     MORGAN   14   12   0   0   2   0   0   0   0     NEWTON   104   35   4   0   64   0   1   1   0     OZARK   2   2   0   0   0   0   0   0   0   0                                                                                                                                                                                                                                                                                                                                                                                                                                                                                                                                                                                                                                                                                                                                                                                                                                                                                                                                                                                                                                                                                                                                                                                                                                                                                                                                                                                                                                                                                                                                                                                                                                                                       |            |            |            |              |           |          |             |      | 1             |          |
| JASPER 268 142 11 1 114 0 0 0 0 0 0 0 0 0 0 0 0 0 0 0                                                                                                                                                                                                                                                                                                                                                                                                                                                                                                                                                                                                                                                                                                                                                                                                                                                                                                                                                                                                                                                                                                                                                                                                                                                                                                                                                                                                                                                                                                                                                                                                                                                                                                                                                                                                                                                                                                                                                                                                                                                                        |            |            |            |              |           |          |             |      | _             |          |
| LACLEDE                                                                                                                                                                                                                                                                                                                                                                                                                                                                                                                                                                                                                                                                                                                                                                                                                                                                                                                                                                                                                                                                                                                                                                                                                                                                                                                                                                                                                                                                                                                                                                                                                                                                                                                                                                                                                                                                                                                                                                                                                                                                                                                      |            |            |            |              |           |          |             |      |               |          |
| LAWRENCE   55                                                                                                                                                                                                                                                                                                                                                                                                                                                                                                                                                                                                                                                                                                                                                                                                                                                                                                                                                                                                                                                                                                                                                                                                                                                                                                                                                                                                                                                                                                                                                                                                                                                                                                                                                                                                                                                                                                                                                                                                                                                                                                                |            |            |            |              |           | _        |             |      |               |          |
| MCDONALD   13   2   0   0   11   0   0   0   0   MILLER   51   33   1   1   15   0   1   0   0   0   0   0   0   0   0                                                                                                                                                                                                                                                                                                                                                                                                                                                                                                                                                                                                                                                                                                                                                                                                                                                                                                                                                                                                                                                                                                                                                                                                                                                                                                                                                                                                                                                                                                                                                                                                                                                                                                                                                                                                                                                                                                                                                                                                       |            |            |            |              |           |          |             |      |               |          |
| MILLER 51 33 1 1 1 15 0 1 1 0 1 1 0 1 1 0 1 1 0 1 1 0 1 1 0 1 1 0 1 1 0 1 1 0 1 1 0 1 1 0 1 1 0 1 1 0 1 1 0 1 1 0 1 1 0 1 1 0 1 1 1 0 1 1 1 0 1 1 1 0 1 1 1 1 1 1 1 1 1 1 1 1 1 1 1 1 1 1 1 1                                                                                                                                                                                                                                                                                                                                                                                                                                                                                                                                                                                                                                                                                                                                                                                                                                                                                                                                                                                                                                                                                                                                                                                                                                                                                                                                                                                                                                                                                                                                                                                                                                                                                                                                                                                                                                                                                                                                |            |            |            |              | _         |          |             |      |               |          |
| MORGAN                                                                                                                                                                                                                                                                                                                                                                                                                                                                                                                                                                                                                                                                                                                                                                                                                                                                                                                                                                                                                                                                                                                                                                                                                                                                                                                                                                                                                                                                                                                                                                                                                                                                                                                                                                                                                                                                                                                                                                                                                                                                                                                       |            |            |            |              | -         |          |             |      | ļ             | . 0      |
| NEWTON   104   35                                                                                                                                                                                                                                                                                                                                                                                                                                                                                                                                                                                                                                                                                                                                                                                                                                                                                                                                                                                                                                                                                                                                                                                                                                                                                                                                                                                                                                                                                                                                                                                                                                                                                                                                                                                                                                                                                                                                                                                                                                                                                                            |            |            |            |              |           |          |             |      |               |          |
| OZARK   2   2   0   0   0   0   0   0   0   0                                                                                                                                                                                                                                                                                                                                                                                                                                                                                                                                                                                                                                                                                                                                                                                                                                                                                                                                                                                                                                                                                                                                                                                                                                                                                                                                                                                                                                                                                                                                                                                                                                                                                                                                                                                                                                                                                                                                                                                                                                                                                |            |            |            |              |           |          |             |      |               |          |
| POLK   80   46   1   0   33   0   0   0   0     ST CLAIR   3   1   0   0   2   0   0   0   0     STONE   38   20   0   1   17   0   0   0   0     TANEY   40   28   1   0   11   0   0   0   0     VERNON   17   8   1   0   8   0   0   0   0     WEBSTER   64   37   1   0   26   0   0   0   0     SW TOTAL   2,312   1,246   65   22   968   2   5   4      KC REGION   ANDREW   13   7   1   0   5   0   0   0     GLAY   468   255   24   7   178   2   1   1     DE KALB   2   1   0   0   1   0   0   0     JACKSON   2,370   1,509   91   73   670   5   14   8     PLATTE   110   61   4   1   44   0   0   0     KC TOTAL   3,166   1,961   127   84   961   7   16   10    STL REGION   FRANKLIN   278   135   5   2   134   0   2   0     ST LOUIS   3,867   2,951   146   65   660   8   35   2     ST LOUIS CITY   1,642   1,324   61   33   204   2   14   44     STL TOTAL   7,127   5,161   244   105   1,544   11   56   66      STL TOTAL   7,127   5,161   244   105   1,544   11   56   66     STL TOTAL   7,127   5,161   244   105   1,544   11   56   66     STL TOTAL   7,127   5,161   244   105   1,544   11   56   66     STL TOTAL   7,127   5,161   244   105   1,544   11   56   66     STL TOTAL   7,127   5,161   244   105   1,544   11   56   66     STL TOTAL   7,127   5,161   244   105   1,544   11   56   66     STL TOTAL   7,127   5,161   244   105   1,544   11   56   66     STL TOTAL   7,127   5,161   244   105   1,544   11   56   66     STL TOTAL   7,127   5,161   244   105   1,544   11   56   66     STL TOTAL   7,127   5,161   244   105   1,544   11   56   66     STL TOTAL   7,127   5,161   244   105   1,544   11   56   66     STL TOTAL   7,127   5,161   244   105   1,544   11   56   66     STL TOTAL   7,127   5,161   244   105   1,544   11   56   66     STL TOTAL   7,127   5,161   244   105   1,544   11   56   66     STL TOTAL   7,127   5,161   244   105   1,544   11   56   66     STL TOTAL   7,127   5,161   244   105   1,544   11   56   66     STL TOTAL   7,127   5,161   244   105   1,544   11   56   66     STL TOTAL   7,127   5,1 |            |            |            |              |           |          | _           |      |               |          |
| ST CLAIR   3                                                                                                                                                                                                                                                                                                                                                                                                                                                                                                                                                                                                                                                                                                                                                                                                                                                                                                                                                                                                                                                                                                                                                                                                                                                                                                                                                                                                                                                                                                                                                                                                                                                                                                                                                                                                                                                                                                                                                                                                                                                                                                                 |            |            |            |              |           |          |             |      | -             |          |
| STONE   38   20   0   1   17   0   0   0   0   0   0   0   0   0                                                                                                                                                                                                                                                                                                                                                                                                                                                                                                                                                                                                                                                                                                                                                                                                                                                                                                                                                                                                                                                                                                                                                                                                                                                                                                                                                                                                                                                                                                                                                                                                                                                                                                                                                                                                                                                                                                                                                                                                                                                             |            |            |            |              |           |          |             |      | _             |          |
| TANEY 40 28 1 0 11 0 0 0 0 0 0 0 0 0 0 0 0 0 0 0 0                                                                                                                                                                                                                                                                                                                                                                                                                                                                                                                                                                                                                                                                                                                                                                                                                                                                                                                                                                                                                                                                                                                                                                                                                                                                                                                                                                                                                                                                                                                                                                                                                                                                                                                                                                                                                                                                                                                                                                                                                                                                           |            |            |            |              |           |          |             |      |               |          |
| VERNON                                                                                                                                                                                                                                                                                                                                                                                                                                                                                                                                                                                                                                                                                                                                                                                                                                                                                                                                                                                                                                                                                                                                                                                                                                                                                                                                                                                                                                                                                                                                                                                                                                                                                                                                                                                                                                                                                                                                                                                                                                                                                                                       |            |            |            |              |           |          |             |      | _             |          |
| WEBSTER   64   37   1   0   26   0   0   0   0   0   0   0   0   0                                                                                                                                                                                                                                                                                                                                                                                                                                                                                                                                                                                                                                                                                                                                                                                                                                                                                                                                                                                                                                                                                                                                                                                                                                                                                                                                                                                                                                                                                                                                                                                                                                                                                                                                                                                                                                                                                                                                                                                                                                                           |            |            |            |              |           |          |             |      |               |          |
| SW TOTAL   2,312   1,246   65   22   968   2   5   4                                                                                                                                                                                                                                                                                                                                                                                                                                                                                                                                                                                                                                                                                                                                                                                                                                                                                                                                                                                                                                                                                                                                                                                                                                                                                                                                                                                                                                                                                                                                                                                                                                                                                                                                                                                                                                                                                                                                                                                                                                                                         |            |            |            |              |           |          |             |      |               |          |
| ANDREW   13   7   1   0   5   0   0   0   0                                                                                                                                                                                                                                                                                                                                                                                                                                                                                                                                                                                                                                                                                                                                                                                                                                                                                                                                                                                                                                                                                                                                                                                                                                                                                                                                                                                                                                                                                                                                                                                                                                                                                                                                                                                                                                                                                                                                                                                                                                                                                  |            |            |            |              |           |          |             |      |               |          |
| BUCHANAN 203 128 7 3 63 0 1 1 1 1 1 1 1 1 1 1 1 1 1 1 1 1 1 1                                                                                                                                                                                                                                                                                                                                                                                                                                                                                                                                                                                                                                                                                                                                                                                                                                                                                                                                                                                                                                                                                                                                                                                                                                                                                                                                                                                                                                                                                                                                                                                                                                                                                                                                                                                                                                                                                                                                                                                                                                                                |            | OH TOTAL   |            | 2/2:0        | 33        |          | 700         | _    |               | -        |
| BUCHANAN 203 128 7 3 63 0 1 1 1 1 1 1 1 1 1 1 1 1 1 1 1 1 1 1                                                                                                                                                                                                                                                                                                                                                                                                                                                                                                                                                                                                                                                                                                                                                                                                                                                                                                                                                                                                                                                                                                                                                                                                                                                                                                                                                                                                                                                                                                                                                                                                                                                                                                                                                                                                                                                                                                                                                                                                                                                                | KC REGION  | ANDREW     | 13         | 7            | 1         | n        | 5           | n    | n             | 0        |
| CLAY         468         255         24         7         178         2         1         2           DE KALB         2         1         0         0         1         0         0         0         0         0         0         0         0         0         0         0         0         0         0         0         0         0         0         0         0         0         0         0         0         0         0         0         0         0         0         0         0         0         0         0         0         0         0         0         0         0         0         0         0         0         0         0         0         0         0         0         0         0         0         0         0         0         0         0         0         0         0         0         0         0         0         0         0         0         0         0         0         0         0         0         0         0         0         0         0         0         0         0         0         0         0         0         0         0         0                                                                                                                                                                                                                                                                                                                                                                                                                                                                                                                                                                                                                                                                                                                                                                                                                                                                                                                                                                                                                          |            |            |            |              | _         |          |             |      |               |          |
| DE KALB   2                                                                                                                                                                                                                                                                                                                                                                                                                                                                                                                                                                                                                                                                                                                                                                                                                                                                                                                                                                                                                                                                                                                                                                                                                                                                                                                                                                                                                                                                                                                                                                                                                                                                                                                                                                                                                                                                                                                                                                                                                                                                                                                  |            |            |            |              |           |          |             |      |               | 1        |
| JACKSON   2,370   1,509   91   73   670   5   14   88     PLATTE   110   61   4   1   44   0   0   0   0     KC TOTAL   3,166   1,961   127   84   961   7   16   10     STL REGION   FRANKLIN   278   135   5   2   134   0   2   0     JEFFERSON   646   370   14   2   257   1   2   0     ST CHARLES   694   381   18   3   289   0   3   0     ST LOUIS   3,867   2,951   146   65   660   8   35   2     ST LOUIS CITY   1,642   1,324   61   33   204   2   14   4     STL TOTAL   7,127   5,161   244   105   1,544   11   56   66                                                                                                                                                                                                                                                                                                                                                                                                                                                                                                                                                                                                                                                                                                                                                                                                                                                                                                                                                                                                                                                                                                                                                                                                                                                                                                                                                                                                                                                                                                                                                                                   |            |            |            |              |           |          |             |      |               |          |
| PLATTE         110         61         4         1         44         0         0         0         0         0         0         0         0         0         0         0         0         0         0         0         0         0         0         0         0         0         0         0         0         0         0         0         0         0         0         0         0         0         0         0         0         0         0         0         0         0         0         0         0         0         0         0         0         0         0         0         0         0         0         0         0         0         0         0         0         0         0         0         0         0         0         0         0         0         0         0         0         0         0         0         0         0         0         0         0         0         0         0         0         0         0         0         0         0         0         0         0         0         0         0         0         0         0         0         0                                                                                                                                                                                                                                                                                                                                                                                                                                                                                                                                                                                                                                                                                                                                                                                                                                                                                                                                                                                                                         |            |            |            |              |           |          |             |      |               |          |
| KC TOTAL         3,166         1,961         127         84         961         7         16         10           STL REGION         FRANKLIN         278         135         5         2         134         0         2         0           JEFFERSON         646         370         14         2         257         1         2         0           ST CHARLES         694         381         18         3         289         0         3         0           ST LOUIS         3,867         2,951         146         65         660         8         35         2           ST LOUIS CITY         1,642         1,324         61         33         204         2         14         4           STL TOTAL         7,127         5,161         244         105         1,544         11         56         6                                                                                                                                                                                                                                                                                                                                                                                                                                                                                                                                                                                                                                                                                                                                                                                                                                                                                                                                                                                                                                                                                                                                                                                                                                                                                                       |            |            |            |              |           |          |             |      |               |          |
| STL REGION         FRANKLIN         278         135         5         2         134         0         2         0           JEFFERSON         646         370         14         2         257         1         2         0           ST CHARLES         694         381         18         3         289         0         3         0           ST LOUIS         3,867         2,951         146         65         660         8         35         2           ST LOUIS CITY         1,642         1,324         61         33         204         2         14         4           STL TOTAL         7,127         5,161         244         105         1,544         11         56         6                                                                                                                                                                                                                                                                                                                                                                                                                                                                                                                                                                                                                                                                                                                                                                                                                                                                                                                                                                                                                                                                                                                                                                                                                                                                                                                                                                                                                         |            |            |            |              |           |          |             |      |               |          |
| JEFFERSON         646         370         14         2         257         1         2         0           ST CHARLES         694         381         18         3         289         0         3         0           ST LOUIS         3,867         2,951         146         65         660         8         35         2           ST LOUIS CITY         1,642         1,324         61         33         204         2         14         4           STL TOTAL         7,127         5,161         244         105         1,544         11         56         6                                                                                                                                                                                                                                                                                                                                                                                                                                                                                                                                                                                                                                                                                                                                                                                                                                                                                                                                                                                                                                                                                                                                                                                                                                                                                                                                                                                                                                                                                                                                                     |            |            | =,=30      | =,= 3=       |           |          |             |      |               |          |
| JEFFERSON         646         370         14         2         257         1         2         0           ST CHARLES         694         381         18         3         289         0         3         0           ST LOUIS         3,867         2,951         146         65         660         8         35         2           ST LOUIS CITY         1,642         1,324         61         33         204         2         14         4           STL TOTAL         7,127         5,161         244         105         1,544         11         56         6                                                                                                                                                                                                                                                                                                                                                                                                                                                                                                                                                                                                                                                                                                                                                                                                                                                                                                                                                                                                                                                                                                                                                                                                                                                                                                                                                                                                                                                                                                                                                     | STL REGION | FRANKLIN   | 278        | 135          | 5         | 2        | 134         | 0    | 2             | . 0      |
| ST CHARLES         694         381         18         3         289         0         3         0           ST LOUIS         3,867         2,951         146         65         660         8         35         2           ST LOUIS CITY         1,642         1,324         61         33         204         2         14         4           STL TOTAL         7,127         5,161         244         105         1,544         11         56         6                                                                                                                                                                                                                                                                                                                                                                                                                                                                                                                                                                                                                                                                                                                                                                                                                                                                                                                                                                                                                                                                                                                                                                                                                                                                                                                                                                                                                                                                                                                                                                                                                                                                |            |            |            |              |           |          |             |      |               |          |
| ST LOUIS         3,867         2,951         146         65         660         8         35         2           ST LOUIS CITY         1,642         1,324         61         33         204         2         14         4           STL TOTAL         7,127         5,161         244         105         1,544         11         56         6                                                                                                                                                                                                                                                                                                                                                                                                                                                                                                                                                                                                                                                                                                                                                                                                                                                                                                                                                                                                                                                                                                                                                                                                                                                                                                                                                                                                                                                                                                                                                                                                                                                                                                                                                                            |            |            |            |              |           |          |             | 0    |               |          |
| ST LOUIS CITY         1,642         1,324         61         33         204         2         14         4           STL TOTAL         7,127         5,161         244         105         1,544         11         56         6                                                                                                                                                                                                                                                                                                                                                                                                                                                                                                                                                                                                                                                                                                                                                                                                                                                                                                                                                                                                                                                                                                                                                                                                                                                                                                                                                                                                                                                                                                                                                                                                                                                                                                                                                                                                                                                                                             |            |            |            |              |           |          |             |      |               |          |
| STL TOTAL 7,127 5,161 244 105 1,544 11 56 6                                                                                                                                                                                                                                                                                                                                                                                                                                                                                                                                                                                                                                                                                                                                                                                                                                                                                                                                                                                                                                                                                                                                                                                                                                                                                                                                                                                                                                                                                                                                                                                                                                                                                                                                                                                                                                                                                                                                                                                                                                                                                  |            |            |            |              |           |          |             |      |               |          |
|                                                                                                                                                                                                                                                                                                                                                                                                                                                                                                                                                                                                                                                                                                                                                                                                                                                                                                                                                                                                                                                                                                                                                                                                                                                                                                                                                                                                                                                                                                                                                                                                                                                                                                                                                                                                                                                                                                                                                                                                                                                                                                                              |            |            |            |              |           |          |             |      |               |          |
| STATEWIDE 16,558 10,518 539 232 5.108 36 102 23                                                                                                                                                                                                                                                                                                                                                                                                                                                                                                                                                                                                                                                                                                                                                                                                                                                                                                                                                                                                                                                                                                                                                                                                                                                                                                                                                                                                                                                                                                                                                                                                                                                                                                                                                                                                                                                                                                                                                                                                                                                                              |            |            |            |              |           |          |             |      |               |          |
|                                                                                                                                                                                                                                                                                                                                                                                                                                                                                                                                                                                                                                                                                                                                                                                                                                                                                                                                                                                                                                                                                                                                                                                                                                                                                                                                                                                                                                                                                                                                                                                                                                                                                                                                                                                                                                                                                                                                                                                                                                                                                                                              | STATEWIDE  |            | 16,558     | 10,518       | 539       | 232      | 5,108       | 36   | 102           | 23       |