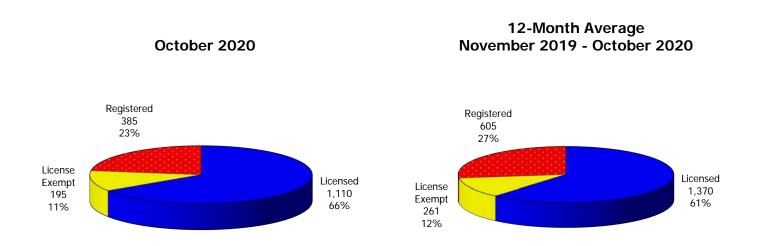

Figure 1. Regions

Figure 2. Reason for Child Care

Figure 3. Children Served by Facility

Figure 4. Children Served by Provider

TABLE 1. CHILD CARE STATEWIDE SUMMARY OCTOBER 2020

|                             | NUMBER<br>OR AMOUNT | NUMBER<br>OR AMOUNT | NUMBER<br>OR AMOUNT | NUMBER<br>OR AMOUNT | CHANGE<br>FROM | CHANGE<br>FROM | CHANGE<br>FROM |
|-----------------------------|---------------------|---------------------|---------------------|---------------------|----------------|----------------|----------------|
|                             | OCT-2020            | SEP-2020            | AUG-2020            | OCT-2019            | LAST MONTH     | 2 MONTHS AGO   | LAST YEAR      |
|                             |                     |                     |                     |                     |                |                |                |
| APPLICATIONS RECEIVED       | 4,830               | 5,143               | 5,192               | 5,120               | -6.1%          |                | -5.7%          |
| APPLICATIONS APPROVED       | 2,241               | 2,476               | 2,103               | 2,306               | -9.5%          |                | -2.8%          |
| APPLICATIONS REJECTED       | 2,451               | 2,680               | 2,191               | 2,626               | -8.5%          | 11.9%          | -6.7%          |
| APPLICATIONS PENDING        | 1,481               | 1,611               | 1,674               | 1,280               | -8.1%          | -11.5%         | 15.7%          |
| 15 DAYS OR LESS             | 1,312               | 1,506               | 1,613               | 1,192               | -12.9%         | -18.7%         | 10.1%          |
| MORE THAN 15 DAYS           | 169                 | 105                 | 61                  | 88                  | 61.0%          | 177.0%         | 92.0%          |
|                             |                     |                     |                     |                     |                |                |                |
| HOUSEHOLD REASON FOR CARE*  |                     |                     |                     |                     |                |                |                |
| EMPLOYMENT                  | 10,305              | 9,938               | 10,781              | 14,469              | 3.7%           |                | -28.8%         |
| EDUCATION                   | 558                 | 569                 | 592                 | 947                 | -1.9%          |                | -41.1%         |
| TRAINING                    | 265                 | 279                 | 321                 | 513                 | -5.0%          |                | -48.3%         |
| PROTECTIVE SERVICES         | 5,180               | 5,048               | 5,740               | 6,346               | 2.6%           |                | -18.4%         |
| SPECIAL NEED                | 33                  | 31                  | 37                  | 42                  | 6.5%           |                | -21.4%         |
| INCAPACITATED PARENT        | 114                 | 112                 | 129                 | 145                 | 1.8%           | -11.6%         | -21.4%         |
| HOMELESS                    | 27                  | 25                  | 31                  | 39                  | 8.0%           |                | -30.8%         |
| TOTAL HOUSEHOLDS            | 16,482              | 16,002              | 17,631              | 22,501              | 3.0%           | -6.5%          | -26.7%         |
|                             |                     |                     |                     |                     |                |                |                |
| CHILDREN SERVED BY FACILITY |                     |                     |                     |                     |                |                |                |
| CENTER CARE                 | 17,273              | 16,445              | 21,811              | 25,336              | 5.0%           |                | -31.8%         |
| FAMILY HOME CARE            | 2,040               | 1,985               | 2,897               | 3,566               | 2.8%           |                | -42.8%         |
| GROUP HOME CARE             | 491                 | 502                 | 588                 | 572                 | -2.2%          | -16.5%         | -14.2%         |
|                             |                     |                     |                     |                     |                |                |                |
| CHILDREN SERVED BY PROVIDER |                     |                     |                     |                     |                |                |                |
| LICENSED                    | 16,845              | 16,256              | 20,993              | 24,334              | 3.6%           |                | -30.8%         |
| LICENSE EXEMPT              | 1,836               | 1,613               | 2,609               | 3,157               | 13.8%          |                | -41.8%         |
| REGISTERED                  | 1,175               | 1,081               | 1,716               | 2,077               | 8.7%           | -31.5%         | -43.4%         |
|                             |                     |                     |                     |                     |                |                |                |
| TOTAL (UNDUPLICATED)        |                     |                     |                     |                     |                |                |                |
| CHILDREN SERVED             | 19,735              | 18,874              | 25,216              | 29,350              | 4.6%           |                |                |
| CHILD CARE PAYMENTS         | \$9,037,204         | \$7,442,180         | \$13,407,870        | \$12,158,293        | 21.4%          |                | -25.7%         |
| AVERAGE PER CHILD           | \$458               | \$394               | \$532               | \$414               | 16.1%          | -13.9%         | 10.5%          |
| OTHER ACCIOTANCE RECEIVER   |                     |                     |                     |                     |                |                |                |
| OTHER ASSISTANCE RECEIVED   |                     |                     |                     |                     |                |                |                |
| TEMPORARY ASSISTANCE        |                     | 500                 | 754                 | 4.074               | 40.00/         | 40.40/         | E4 00/         |
| CHILDREN SERVED             | 660                 | 580                 | 751                 | 1,371               | 13.8%          |                |                |
| CHILD CARE PAYMENTS         | \$306,270           | \$248,404           | \$455,607           | \$671,237           | 23.3%          |                | -54.4%         |
| AVERAGE PER CHILD           | \$464               | \$428               | \$607               | \$490               | 8.3%           | -23.5%         | -5.2%          |
| MEDICAID ONLY               | 40.070              | 44.44               | 4 / 004             | 47.550              | F 00/          | 04.404         | 20.40/         |
| CHILDREN SERVED             | 12,273              | 11,663              | 16,281              | 17,559              | 5.2%           |                | -30.1%         |
| CHILD CARE PAYMENTS         | \$5,068,620         | \$4,230,951         | \$7,986,955         | \$6,933,061         | 19.8%          |                | -26.9%         |
| AVERAGE PER CHILD           | \$413               | \$363               | \$491               | \$395               | 13.8%          | -15.8%         | 4.6%           |
| FOOD STAMPS ONLY            |                     |                     |                     |                     | 0.404          | 05.00/         |                |
| CHILDREN SERVED             | 1,285               | 1,255               | 1,976               | 3,339               | 2.4%           |                | -61.5%         |
| CHILD CARE PAYMENTS         | \$544,761           | \$473,127           | \$998,184           | \$1,408,841         | 15.1%          |                | -61.3%         |
| AVERAGE PER CHILD           | \$424               | \$377               | \$505               | \$422               | 12.5%          | -16.1%         | 0.5%           |
| CHILDREN SERVICES           |                     |                     |                     | ,                   |                | 6.50           | 40.00          |
| CHILDREN SERVED             | 5,180               | 5,048               | 5,740               | 6,346               | 2.6%           |                | -18.4%         |
| CHILD CARE PAYMENTS         | \$2,987,542         | \$2,379,542         | \$3,753,584         | \$2,866,786         | 25.6%          |                | 4.2%           |
| AVERAGE PER CHILD           | \$577               | \$471               | \$654               | \$452               | 22.4%          | -11.8%         | 27.7%          |
| NO OTHER IM ASSISTANCE      |                     |                     |                     |                     |                |                | == -4.         |
| CHILDREN SERVED             | 343                 | 329                 | 476                 | 744                 | 4.3%           |                | -53.9%         |
| CHILD CARE PAYMENTS         | \$130,011           | \$110,156           | \$213,541           | \$278,367           | 18.0%          |                | -53.3%         |
| AVERAGE PER CHILD           | \$379               | \$335               | \$449               | \$374               | 13.2%          | -15.5%         | 1.3%           |