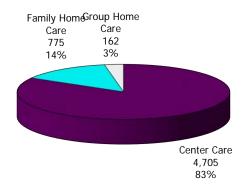

Figure 1. Regions

Figure 2. Reason for Child Care

Figure 3. Children Served by Facility

Figure 4. Children Served by Provider

TABLE 1. CHILD CARE STATEWIDE SUMMARY OCTOBER 2020

|                             | NUMBER<br>OR AMOUNT | NUMBER<br>OR AMOUNT | NUMBER<br>OR AMOUNT | NUMBER<br>OR AMOUNT | CHANGE<br>FROM | CHANGE<br>FROM | CHANGE<br>FROM |
|-----------------------------|---------------------|---------------------|---------------------|---------------------|----------------|----------------|----------------|
|                             | OCT-2020            | SEP-2020            | AUG-2020            | OCT-2019            | LAST MONTH     | 2 MONTHS AGO   | LAST YEAR      |
|                             |                     |                     |                     |                     |                |                |                |
| APPLICATIONS RECEIVED       | 4,830               | 5,143               | 5,192               | 5,120               | -6.1%          |                | -5.7%          |
| APPLICATIONS APPROVED       | 2,241               | 2,476               | 2,103               | 2,306               | -9.5%          |                | -2.8%          |
| APPLICATIONS REJECTED       | 2,451               | 2,680               | 2,191               | 2,626               | -8.5%          | 11.9%          | -6.7%          |
| APPLICATIONS PENDING        | 1,481               | 1,611               | 1,674               | 1,280               | -8.1%          | -11.5%         | 15.7%          |
| 15 DAYS OR LESS             | 1,312               | 1,506               | 1,613               | 1,192               | -12.9%         | -18.7%         | 10.1%          |
| MORE THAN 15 DAYS           | 169                 | 105                 | 61                  | 88                  | 61.0%          | 177.0%         | 92.0%          |
|                             |                     |                     |                     |                     |                |                |                |
| HOUSEHOLD REASON FOR CARE*  |                     |                     |                     |                     |                |                |                |
| EMPLOYMENT                  | 10,305              | 9,938               | 10,781              | 14,469              | 3.7%           |                | -28.8%         |
| EDUCATION                   | 558                 | 569                 | 592                 | 947                 | -1.9%          |                | -41.1%         |
| TRAINING                    | 265                 | 279                 | 321                 | 513                 | -5.0%          |                | -48.3%         |
| PROTECTIVE SERVICES         | 5,180               | 5,048               | 5,740               | 6,346               | 2.6%           |                | -18.4%         |
| SPECIAL NEED                | 33                  | 31                  | 37                  | 42                  | 6.5%           |                | -21.4%         |
| INCAPACITATED PARENT        | 114                 | 112                 | 129                 | 145                 | 1.8%           | -11.6%         | -21.4%         |
| HOMELESS                    | 27                  | 25                  | 31                  | 39                  | 8.0%           |                | -30.8%         |
| TOTAL HOUSEHOLDS            | 16,482              | 16,002              | 17,631              | 22,501              | 3.0%           | -6.5%          | -26.7%         |
|                             |                     |                     |                     |                     |                |                |                |
| CHILDREN SERVED BY FACILITY |                     |                     |                     |                     |                |                |                |
| CENTER CARE                 | 17,273              | 16,445              | 21,811              | 25,336              | 5.0%           |                | -31.8%         |
| FAMILY HOME CARE            | 2,040               | 1,985               | 2,897               | 3,566               | 2.8%           |                | -42.8%         |
| GROUP HOME CARE             | 491                 | 502                 | 588                 | 572                 | -2.2%          | -16.5%         | -14.2%         |
|                             |                     |                     |                     |                     |                |                |                |
| CHILDREN SERVED BY PROVIDER |                     |                     |                     |                     |                |                |                |
| LICENSED                    | 16,845              | 16,256              | 20,993              | 24,334              | 3.6%           |                | -30.8%         |
| LICENSE EXEMPT              | 1,836               | 1,613               | 2,609               | 3,157               | 13.8%          |                | -41.8%         |
| REGISTERED                  | 1,175               | 1,081               | 1,716               | 2,077               | 8.7%           | -31.5%         | -43.4%         |
|                             |                     |                     |                     |                     |                |                |                |
| TOTAL (UNDUPLICATED)        |                     |                     |                     |                     |                |                |                |
| CHILDREN SERVED             | 19,735              | 18,874              | 25,216              | 29,350              | 4.6%           |                |                |
| CHILD CARE PAYMENTS         | \$9,037,204         | \$7,442,180         | \$13,407,870        | \$12,158,293        | 21.4%          |                | -25.7%         |
| AVERAGE PER CHILD           | \$458               | \$394               | \$532               | \$414               | 16.1%          | -13.9%         | 10.5%          |
| OTHER ACCIOTANCE RECEIVER   |                     |                     |                     |                     |                |                |                |
| OTHER ASSISTANCE RECEIVED   |                     |                     |                     |                     |                |                |                |
| TEMPORARY ASSISTANCE        |                     | 500                 | 754                 | 4.074               | 40.00/         | 40.40/         | E4 00/         |
| CHILDREN SERVED             | 660                 | 580                 | 751                 | 1,371               | 13.8%          |                |                |
| CHILD CARE PAYMENTS         | \$306,270           | \$248,404           | \$455,607           | \$671,237           | 23.3%          |                | -54.4%         |
| AVERAGE PER CHILD           | \$464               | \$428               | \$607               | \$490               | 8.3%           | -23.5%         | -5.2%          |
| MEDICAID ONLY               | 40.070              | 44.44               | 4 / 004             | 47.550              | F 00/          | 04.404         | 20.40/         |
| CHILDREN SERVED             | 12,273              | 11,663              | 16,281              | 17,559              | 5.2%           |                | -30.1%         |
| CHILD CARE PAYMENTS         | \$5,068,620         | \$4,230,951         | \$7,986,955         | \$6,933,061         | 19.8%          |                | -26.9%         |
| AVERAGE PER CHILD           | \$413               | \$363               | \$491               | \$395               | 13.8%          | -15.8%         | 4.6%           |
| FOOD STAMPS ONLY            |                     |                     |                     |                     | 0.404          | 05.00/         |                |
| CHILDREN SERVED             | 1,285               | 1,255               | 1,976               | 3,339               | 2.4%           |                | -61.5%         |
| CHILD CARE PAYMENTS         | \$544,761           | \$473,127           | \$998,184           | \$1,408,841         | 15.1%          |                | -61.3%         |
| AVERAGE PER CHILD           | \$424               | \$377               | \$505               | \$422               | 12.5%          | -16.1%         | 0.5%           |
| CHILDREN SERVICES           |                     |                     |                     | ,                   |                | 6.50           | 40.00          |
| CHILDREN SERVED             | 5,180               | 5,048               | 5,740               | 6,346               | 2.6%           |                | -18.4%         |
| CHILD CARE PAYMENTS         | \$2,987,542         | \$2,379,542         | \$3,753,584         | \$2,866,786         | 25.6%          |                | 4.2%           |
| AVERAGE PER CHILD           | \$577               | \$471               | \$654               | \$452               | 22.4%          | -11.8%         | 27.7%          |
| NO OTHER IM ASSISTANCE      |                     |                     |                     |                     |                |                | == -4.         |
| CHILDREN SERVED             | 343                 | 329                 | 476                 | 744                 | 4.3%           |                | -53.9%         |
| CHILD CARE PAYMENTS         | \$130,011           | \$110,156           | \$213,541           | \$278,367           | 18.0%          |                | -53.3%         |
| AVERAGE PER CHILD           | \$379               | \$335               | \$449               | \$374               | 13.2%          | -15.5%         | 1.3%           |