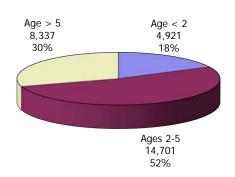

#### **TABLE OF CONTENTS**

| Figure | 1  | Map of Regions                                     | 1     |
|--------|----|----------------------------------------------------|-------|
| Figure | 2  | Reason for Care                                    | 2     |
| Figure | 3  | Children Served by Facility                        | 2     |
| Figure | 4  | Children Served by Provider                        | 2     |
| Table  | 1  | Statewide Summary                                  | 3     |
| Table  | 2  | Applications                                       | 4-5   |
| Table  | 3  | Reason for Care                                    | 6-7   |
| Figure | 5  | Children Served                                    | 8     |
| Figure | 6  | Child Care Payments                                | 8     |
| Figure | 7  | Children Served by Region                          | 9     |
| Table  | 4  | Children Served and Payments by Fund Category      | 10-11 |
| Figure | 8  | Total Children Served By Age Group                 | 12    |
| Figure | 9  | Children Served Age < 2 by Facility                | 12    |
| Figure | 10 | Children Served Ages 2-5 by Facility               | 13    |
| Figure | 11 | Children Served Ages > 5 by Facility               | 13    |
| Figure | 12 | Children Served in Center by Age                   | 14    |
| Figure | 13 | Children Served in Family Home by Age              | 14    |
| Figure | 14 | Children Served in Group Home by Age               | 14    |
| Table  | 5  | Children Served & Payments by Child Age & Facility | 15-16 |
| Table  | 6  | Child Care Demographics                            | 17    |
| Table  | 6A | Transitional Child Care – Summary                  | 18    |
| Figure | 15 | Transitional Households by Level                   | 18    |
| Figure | 16 | Transitional Children by Level                     | 18    |
| Figure | 17 | Children Served by Provider Type                   | 19    |