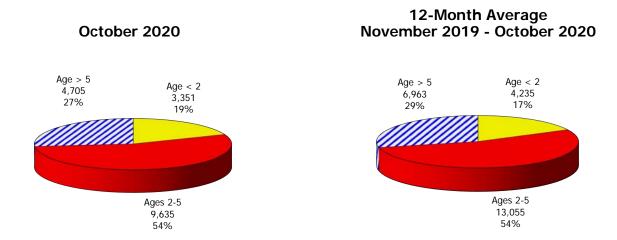

Figure 7. Children Served By Region

12-Month Average November 2019 - October 2020

TABLE 4. CHILDREN SERVED AND PAYMENTS BY FUND CATEGORY OCTOBER 2020

|              |                      | FCS/AC/  | CTS/IIS          |          | N SUBSIDY |          | ELIGIBLE              | TOTAL (UN | DUPLICATED)          |
|--------------|----------------------|----------|------------------|----------|-----------|----------|-----------------------|-----------|----------------------|
|              | 1                    | CHILDREN | PAYMENTS         | CHILDREN | PAYMENTS  | CHILDREN | PAYMENTS              | CHILDREN  | PAYMENTS             |
| 104/ 5501011 | ATOURON              |          | 40               |          | 40        |          | 4.0                   |           |                      |
| NW REGION    | ATCHISON             | 0        | \$0<br>\$0       |          |           |          | \$0                   |           |                      |
|              | CARROLL              | 0        | \$0<br>\$2,455   |          |           |          | \$1,218<br>\$322      |           | \$1,218              |
|              | CARROLL<br>CASS      | 53       | \$2,455          | 48       |           |          | \$322<br>\$62,354     |           | \$2,777<br>\$114,448 |
|              | CHARITON             | 3        | \$444            |          |           |          | \$62,334              |           | \$114,446            |
|              | CLINTON              | 1        | \$632            | 0        |           |          | \$834                 |           | \$1,46               |
|              | COOPER               | 5        | \$1,347          | 9        |           | 26       | \$4,136               |           |                      |
|              | DAVIESS              | 0        | \$1,347          |          |           |          | \$4,150               |           | \$459                |
|              | GENTRY               | 4        | \$273            | 0        |           | 3        | \$265                 |           | \$538                |
|              | GRUNDY               | 3        | \$666            | 3        |           | 18       | \$3,661               | 24        | \$5,16               |
|              | HARRISON             | 0        | \$0              |          |           | 1        | \$65                  | 1         | \$206                |
|              | HOLT                 | 0        | \$0              |          | 7         | 0        | \$0                   |           | \$(                  |
|              | JOHNSON              | 28       | \$14,481         | 8        |           | 64       | \$26,911              | 100       | \$44,270             |
|              | LAFAYETTE            | 13       | \$9,463          | 5        |           |          | \$3,825               |           | \$18,048             |
|              | LINN                 | 0        | \$0              |          |           |          | \$0                   |           |                      |
|              | LIVINGSTON           | 11       | \$4,667          | 10       |           |          |                       |           | т.                   |
|              | MERCER               | 0        | \$0              |          |           |          | \$0                   |           |                      |
|              | NODAWAY              | 4        | \$1,781          | 0        |           |          | \$45                  |           | \$1,825              |
|              | PETTIS               | 10       | \$3,516          | 4        |           | 94       | \$22,859              |           | \$27,55              |
|              | PUTNAM               | 3        | \$1,863          | 0        |           |          | \$751                 |           | \$2,61               |
|              | RAY                  | 0        | \$0              |          |           |          | \$0                   | -         |                      |
|              | SALINE               | 1        | \$292            | 2        |           |          | \$147                 |           | \$91                 |
|              | SULLIVAN             | 0        | \$0              |          |           |          | \$155                 |           | \$155                |
|              | WORTH                | 0        | \$0              |          |           |          | \$0                   |           |                      |
|              | NW TOTAL             | 141      | \$75,966         | 90       |           | 440      |                       |           | \$238,675            |
|              |                      |          | -                |          |           |          |                       |           |                      |
| NE REGION    | ADAIR                | 13       | \$4,735          | 8        | \$5,215   | 28       | \$5,278               | 49        | \$15,229             |
|              | AUDRAIN              | 4        | \$1,767          | 13       | \$3,431   | 14       | \$4,089               | 31        | \$9,287              |
|              | BOONE                | 105      | \$73,603         | 66       | \$42,342  | 461      | \$245,559             | 632       | \$361,504            |
|              | CALLAWAY             | 25       | \$12,100         | 17       | \$5,031   | 64       | \$20,928              | 106       | \$38,059             |
|              | CLARK                | 0        | \$0              | 1        | \$482     | 3        | \$253                 | 4         | \$735                |
|              | COLE                 | 65       | \$41,310         | 39       |           | 251      | \$83,497              |           | \$139,545            |
|              | GASCONADE            | 5        | \$930            |          |           | 17       | \$3,019               |           | \$4,533              |
|              | HOWARD               | 2        | \$812            | 0        |           | 7        | \$1,946               |           | \$2,758              |
|              | KNOX                 | 1        | \$337            | 0        | 7.7       | 4        | \$978                 |           | \$1,31               |
|              | LEWIS                | 0        | \$0              |          |           |          | \$0                   |           |                      |
|              | LINCOLN              | 25       | \$9,618          |          |           | 62       | \$20,829              |           | \$34,747             |
|              | MACON                | 13       | \$9,734          |          | 7         | 10       | \$2,858               |           | \$12,964             |
|              | MARION               | 10       | \$3,494          |          |           |          | \$4,208               |           |                      |
|              | MONITEAU             | 7        | \$1,894          |          | 7.7       |          | \$6,229               |           |                      |
|              | MONROE               | 27       | \$9,817          | 11       |           |          | ' '                   |           | \$15,65              |
|              | MONTGOMERY           | 1        | \$319            |          | 7.        |          | , , ,                 |           | , , , ,              |
|              | OSAGE                | 4        | \$2,181          | 1        |           |          | \$7,709               |           | \$10,174             |
|              | PIKE                 | 5        | \$868            |          |           |          | \$219                 |           | \$2,059              |
|              | RALLS                | 5        | \$2,536          |          |           |          |                       |           |                      |
|              | RANDOLPH<br>SCHUYLER | 22       | \$30,675<br>\$0  |          |           |          | \$18,154<br>\$426     |           |                      |
|              |                      | 0        | \$0<br>\$0       |          |           |          |                       |           |                      |
|              | SCOTLAND<br>SHELBY   | 4        | \$0<br>\$406     |          |           |          | \$23                  |           |                      |
|              | WARREN               | 0        | \$400            |          |           |          | \$23<br>\$819         |           |                      |
|              | NE TOTAL             | 343      | \$207,135        |          |           |          |                       |           | \$726,832            |
|              | NE TOTAL             | 343      | Ψ207,133         | 203      | \$07,027  | 1,007    | Ψ <del>1</del> 27,070 | 1,014     | Ψ120,032             |
| SE REGION    | BOLLINGER            | 5        | \$1,317          | 0        | \$0       | 0        | \$0                   | 5         | \$1,31               |
|              | BUTLER               | 97       | \$57,556         |          |           |          |                       |           | \$139,402            |
|              | CAPE GIRARDEAU       | 44       | \$15,713         |          |           |          |                       |           |                      |
|              | CARTER               | 0        |                  |          |           |          |                       |           |                      |
|              | CRAWFORD             | 9        |                  |          |           |          | \$2,445               |           | \$7,296              |
|              | DENT                 | 9        | \$2,285          |          |           |          |                       |           |                      |
|              | DUNKLIN              | 27       | \$9,797          |          |           |          |                       |           |                      |
|              | HOWELL               | 41       | \$17,056         |          |           |          | \$16,526              |           | \$41,382             |
|              |                      | 0        | \$0              |          |           |          | \$0                   |           |                      |
|              | TIRON                | ()       |                  |          |           |          |                       |           | Ψ                    |
|              | IRON<br>MADISON      |          |                  |          |           |          |                       | 70        | \$13.78              |
|              | MADISON<br>MARIES    | 13       | \$2,043<br>\$447 | 15       | \$1,760   | 42       | \$9,981<br>\$1,138    |           |                      |