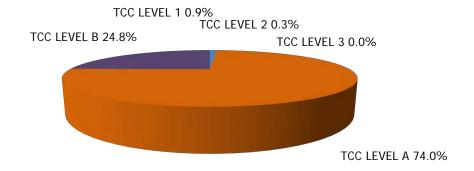

#### **TABLE OF CONTENTS**

| Figure | 1  | Map of Regions                                     | 1     |
|--------|----|----------------------------------------------------|-------|
| Figure | 2  | Reason for Care                                    | 2     |
| Figure | 3  | Children Served by Facility                        | 2     |
| Figure | 4  | Children Served by Provider                        | 2     |
| Table  | 1  | Statewide Summary                                  | 3     |
| Table  | 2  | Applications                                       | 4-5   |
| Table  | 3  | Reason for Care                                    | 6-7   |
| Figure | 5  | Children Served                                    | 8     |
| Figure | 6  | Child Care Payments                                | 8     |
| Figure | 7  | Children Served by Region                          | 9     |
| Table  | 4  | Children Served and Payments by Fund Category      | 10-11 |
| Figure | 8  | Total Children Served By Age Group                 | 12    |
| Figure | 9  | Children Served Age < 2 by Facility                | 12    |
| Figure | 10 | Children Served Ages 2-5 by Facility               | 13    |
| Figure | 11 | Children Served Ages > 5 by Facility               | 13    |
| Figure | 12 | Children Served in Center by Age                   | 14    |
| Figure | 13 | Children Served in Family Home by Age              | 14    |
| Figure | 14 | Children Served in Group Home by Age               | 14    |
| Table  | 5  | Children Served & Payments by Child Age & Facility | 15-16 |
| Table  | 6  | Child Care Demographics                            | 17    |
| Table  | 6A | Transitional Child Care – Summary                  | 18    |
| Figure | 15 | Transitional Households by Level                   | 18    |
| Figure | 16 | Transitional Children by Level                     | 18    |
| Figure | 17 | Children Served by Provider Type                   | 19    |