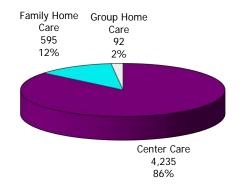

#### **TABLE OF CONTENTS**

| Figure | 1  | Map of Regions                                     | 1     |
|--------|----|----------------------------------------------------|-------|
| Figure | 2  | Reason for Care                                    | 2     |
| Figure | 3  | Children Served by Facility                        | 2     |
| Figure | 4  | Children Served by Provider                        | 2     |
| Table  | 1  | Statewide Summary                                  | 3     |
| Table  | 2  | Applications                                       | 4-5   |
| Table  | 3  | Reason for Care                                    | 6-7   |
| Figure | 5  | Children Served                                    | 8     |
| Figure | 6  | Child Care Payments                                | 8     |
| Figure | 7  | Children Served by Region                          | 9     |
| Table  | 4  | Children Served and Payments by Fund Category      | 10-11 |
| Figure | 8  | Total Children Served By Age Group                 | 12    |
| Figure | 9  | Children Served Age < 2 by Facility                | 12    |
| Figure | 10 | Children Served Ages 2-5 by Facility               | 13    |
| Figure | 11 | Children Served Ages > 5 by Facility               | 13    |
| Figure | 12 | Children Served in Center by Age                   | 14    |
| Figure | 13 | Children Served in Family Home by Age              | 14    |
| Figure | 14 | Children Served in Group Home by Age               | 14    |
| Table  | 5  | Children Served & Payments by Child Age & Facility | 15-16 |
| Table  | 6  | Child Care Demographics                            | 17    |
| Table  | 6A | Transitional Child Care – Summary                  | 18    |
| Figure | 15 | Transitional Households by Level                   | 18    |
| Figure | 16 | Transitional Children by Level                     | 18    |
| Figure | 17 | Children Served by Provider Type                   | 19    |