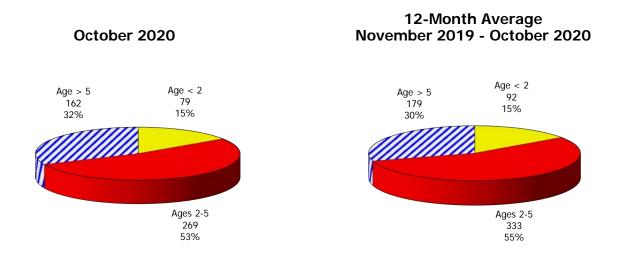

Figure 7. Children Served By Region

12-Month Average November 2019 - October 2020

TABLE 4. CHILDREN SERVED AND PAYMENTS BY FUND CATEGORY OCTOBER 2020

|              |                      | FCS/AC/  | CTS/IIS          |          | N SUBSIDY |          | ELIGIBLE              | TOTAL (UN | DUPLICATED)          |
|--------------|----------------------|----------|------------------|----------|-----------|----------|-----------------------|-----------|----------------------|
|              | 1                    | CHILDREN | PAYMENTS         | CHILDREN | PAYMENTS  | CHILDREN | PAYMENTS              | CHILDREN  | PAYMENTS             |
| 104/ 5501011 | ATOURON              |          | 40               |          | 40        |          | 4.0                   |           |                      |
| NW REGION    | ATCHISON             | 0        | \$0<br>\$0       |          |           |          | \$0                   |           |                      |
|              | CARROLL              | 0        | \$0<br>\$2,455   |          |           |          | \$1,218<br>\$322      |           | \$1,218              |
|              | CARROLL<br>CASS      | 53       | \$2,455          | 48       |           |          | \$322<br>\$62,354     |           | \$2,777<br>\$114,448 |
|              | CHARITON             | 3        | \$444            |          |           |          | \$62,334              |           | \$114,446            |
|              | CLINTON              | 1        | \$632            | 0        |           |          | \$834                 |           | \$1,46               |
|              | COOPER               | 5        | \$1,347          | 9        |           | 26       | \$4,136               |           |                      |
|              | DAVIESS              | 0        | \$1,347          |          |           |          | \$4,150               |           | \$459                |
|              | GENTRY               | 4        | \$273            | 0        |           | 3        | \$265                 |           | \$538                |
|              | GRUNDY               | 3        | \$666            | 3        |           | 18       | \$3,661               | 24        | \$5,16               |
|              | HARRISON             | 0        | \$0              |          |           | 1        | \$65                  | 1         | \$206                |
|              | HOLT                 | 0        | \$0              |          | 7         | 0        | \$0                   |           | \$(                  |
|              | JOHNSON              | 28       | \$14,481         | 8        |           | 64       | \$26,911              | 100       | \$44,270             |
|              | LAFAYETTE            | 13       | \$9,463          | 5        |           |          | \$3,825               |           | \$18,048             |
|              | LINN                 | 0        | \$0              |          |           |          | \$0                   |           |                      |
|              | LIVINGSTON           | 11       | \$4,667          | 10       |           |          |                       |           | т.                   |
|              | MERCER               | 0        | \$0              |          |           |          | \$0                   |           |                      |
|              | NODAWAY              | 4        | \$1,781          | 0        |           |          | \$45                  |           | \$1,825              |
|              | PETTIS               | 10       | \$3,516          | 4        |           | 94       | \$22,859              |           | \$27,55              |
|              | PUTNAM               | 3        | \$1,863          | 0        |           |          | \$751                 |           | \$2,61               |
|              | RAY                  | 0        | \$0              |          |           |          | \$0                   | -         |                      |
|              | SALINE               | 1        | \$292            | 2        |           |          | \$147                 |           | \$91                 |
|              | SULLIVAN             | 0        | \$0              |          |           |          | \$155                 |           | \$155                |
|              | WORTH                | 0        | \$0              |          |           |          | \$0                   |           |                      |
|              | NW TOTAL             | 141      | \$75,966         | 90       |           | 440      |                       |           | \$238,675            |
|              |                      |          | -                |          |           |          |                       |           |                      |
| NE REGION    | ADAIR                | 13       | \$4,735          | 8        | \$5,215   | 28       | \$5,278               | 49        | \$15,229             |
|              | AUDRAIN              | 4        | \$1,767          | 13       | \$3,431   | 14       | \$4,089               | 31        | \$9,287              |
|              | BOONE                | 105      | \$73,603         | 66       | \$42,342  | 461      | \$245,559             | 632       | \$361,504            |
|              | CALLAWAY             | 25       | \$12,100         | 17       | \$5,031   | 64       | \$20,928              | 106       | \$38,059             |
|              | CLARK                | 0        | \$0              | 1        | \$482     | 3        | \$253                 | 4         | \$735                |
|              | COLE                 | 65       | \$41,310         | 39       |           | 251      | \$83,497              |           | \$139,545            |
|              | GASCONADE            | 5        | \$930            |          |           | 17       | \$3,019               |           | \$4,533              |
|              | HOWARD               | 2        | \$812            | 0        |           | 7        | \$1,946               |           | \$2,758              |
|              | KNOX                 | 1        | \$337            | 0        | 7.7       | 4        | \$978                 |           | \$1,31               |
|              | LEWIS                | 0        | \$0              |          |           |          | \$0                   |           |                      |
|              | LINCOLN              | 25       | \$9,618          |          |           | 62       | \$20,829              |           | \$34,747             |
|              | MACON                | 13       | \$9,734          |          | 7         | 10       | \$2,858               |           | \$12,964             |
|              | MARION               | 10       | \$3,494          |          |           |          | \$4,208               |           |                      |
|              | MONITEAU             | 7        | \$1,894          |          | 7.7       |          | \$6,229               |           |                      |
|              | MONROE               | 27       | \$9,817          | 11       |           |          | ' '                   |           | \$15,65              |
|              | MONTGOMERY           | 1        | \$319            |          | 7.        |          | , , ,                 |           | , , , ,              |
|              | OSAGE                | 4        | \$2,181          | 1        |           |          | \$7,709               |           | \$10,174             |
|              | PIKE                 | 5        | \$868            |          |           |          | \$219                 |           | \$2,059              |
|              | RALLS                | 5        | \$2,536          |          |           |          |                       |           |                      |
|              | RANDOLPH<br>SCHUYLER | 22       | \$30,675<br>\$0  |          |           |          | \$18,154<br>\$426     |           |                      |
|              |                      | 0        | \$0<br>\$0       |          |           |          |                       |           |                      |
|              | SCOTLAND<br>SHELBY   | 4        | \$0<br>\$406     |          |           |          | \$23                  |           |                      |
|              | WARREN               | 0        | \$400            |          |           |          | \$23<br>\$819         |           |                      |
|              | NE TOTAL             | 343      | \$207,135        |          |           |          |                       |           | \$726,832            |
|              | NE TOTAL             | 343      | Ψ207,133         | 203      | \$07,027  | 1,007    | Ψ <del>1</del> 27,070 | 1,014     | Ψ120,032             |
| SE REGION    | BOLLINGER            | 5        | \$1,317          | 0        | \$0       | 0        | \$0                   | 5         | \$1,31               |
|              | BUTLER               | 97       | \$57,556         |          |           |          |                       |           | \$139,402            |
|              | CAPE GIRARDEAU       | 44       | \$15,713         |          |           |          |                       |           |                      |
|              | CARTER               | 0        |                  |          |           |          |                       |           |                      |
|              | CRAWFORD             | 9        |                  |          |           |          | \$2,445               |           | \$7,296              |
|              | DENT                 | 9        | \$2,285          |          |           |          |                       |           |                      |
|              | DUNKLIN              | 27       | \$9,797          |          |           |          |                       |           |                      |
|              | HOWELL               | 41       | \$17,056         |          |           |          | \$16,526              |           | \$41,382             |
|              |                      | 0        | \$0              |          |           |          | \$0                   |           |                      |
|              | TIRON                | ()       |                  |          |           |          |                       |           | Ψ                    |
|              | IRON<br>MADISON      |          |                  |          |           |          |                       | 70        | \$13.78              |
|              | MADISON<br>MARIES    | 13       | \$2,043<br>\$447 | 15       | \$1,760   | 42       | \$9,981<br>\$1,138    |           |                      |