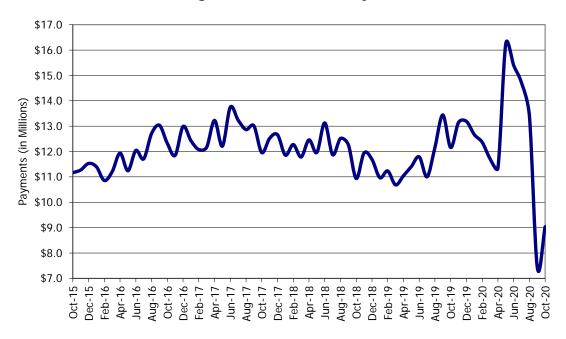

NOTE: Households include those active & authorized for care at month end, except for Protective Services which are considered single child households active during the month.

Figure 5. Children Served

Figure 6. Child Care Payments