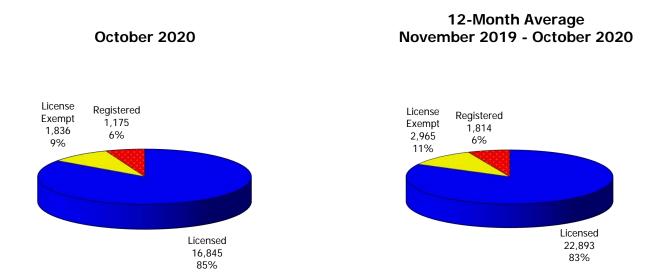

Figure 1. Regions

Figure 2. Reason for Child Care

Figure 3. Children Served by Facility

Figure 4. Children Served by Provider

TABLE 1. CHILD CARE STATEWIDE SUMMARY OCTOBER 2020

|                             | NUMBER<br>OR AMOUNT | NUMBER<br>OR AMOUNT | NUMBER<br>OR AMOUNT | NUMBER<br>OR AMOUNT | CHANGE<br>FROM | CHANGE<br>FROM | CHANGE<br>FROM |
|-----------------------------|---------------------|---------------------|---------------------|---------------------|----------------|----------------|----------------|
|                             | OCT-2020            | SEP-2020            | AUG-2020            | OCT-2019            | LAST MONTH     | 2 MONTHS AGO   | LAST YEAR      |
|                             |                     |                     |                     |                     |                |                |                |
| APPLICATIONS RECEIVED       | 4,830               | 5,143               | 5,192               | 5,120               | -6.1%          |                | -5.7%          |
| APPLICATIONS APPROVED       | 2,241               | 2,476               | 2,103               | 2,306               | -9.5%          |                | -2.8%          |
| APPLICATIONS REJECTED       | 2,451               | 2,680               | 2,191               | 2,626               | -8.5%          | 11.9%          | -6.7%          |
| APPLICATIONS PENDING        | 1,481               | 1,611               | 1,674               | 1,280               | -8.1%          | -11.5%         | 15.7%          |
| 15 DAYS OR LESS             | 1,312               | 1,506               | 1,613               | 1,192               | -12.9%         | -18.7%         | 10.1%          |
| MORE THAN 15 DAYS           | 169                 | 105                 | 61                  | 88                  | 61.0%          | 177.0%         | 92.0%          |
|                             |                     |                     |                     |                     |                |                |                |
| HOUSEHOLD REASON FOR CARE*  |                     |                     |                     |                     |                |                |                |
| EMPLOYMENT                  | 10,305              | 9,938               | 10,781              | 14,469              | 3.7%           |                | -28.8%         |
| EDUCATION                   | 558                 | 569                 | 592                 | 947                 | -1.9%          |                | -41.1%         |
| TRAINING                    | 265                 | 279                 | 321                 | 513                 | -5.0%          |                | -48.3%         |
| PROTECTIVE SERVICES         | 5,180               | 5,048               | 5,740               | 6,346               | 2.6%           |                | -18.4%         |
| SPECIAL NEED                | 33                  | 31                  | 37                  | 42                  | 6.5%           |                | -21.4%         |
| INCAPACITATED PARENT        | 114                 | 112                 | 129                 | 145                 | 1.8%           | -11.6%         | -21.4%         |
| HOMELESS                    | 27                  | 25                  | 31                  | 39                  | 8.0%           |                | -30.8%         |
| TOTAL HOUSEHOLDS            | 16,482              | 16,002              | 17,631              | 22,501              | 3.0%           | -6.5%          | -26.7%         |
|                             |                     |                     |                     |                     |                |                |                |
| CHILDREN SERVED BY FACILITY |                     |                     |                     |                     |                |                |                |
| CENTER CARE                 | 17,273              | 16,445              | 21,811              | 25,336              | 5.0%           |                | -31.8%         |
| FAMILY HOME CARE            | 2,040               | 1,985               | 2,897               | 3,566               | 2.8%           |                | -42.8%         |
| GROUP HOME CARE             | 491                 | 502                 | 588                 | 572                 | -2.2%          | -16.5%         | -14.2%         |
|                             |                     |                     |                     |                     |                |                |                |
| CHILDREN SERVED BY PROVIDER |                     |                     |                     |                     |                |                |                |
| LICENSED                    | 16,845              | 16,256              | 20,993              | 24,334              | 3.6%           |                | -30.8%         |
| LICENSE EXEMPT              | 1,836               | 1,613               | 2,609               | 3,157               | 13.8%          |                | -41.8%         |
| REGISTERED                  | 1,175               | 1,081               | 1,716               | 2,077               | 8.7%           | -31.5%         | -43.4%         |
|                             |                     |                     |                     |                     |                |                |                |
| TOTAL (UNDUPLICATED)        |                     |                     |                     |                     |                |                |                |
| CHILDREN SERVED             | 19,735              | 18,874              | 25,216              | 29,350              | 4.6%           |                |                |
| CHILD CARE PAYMENTS         | \$9,037,204         | \$7,442,180         | \$13,407,870        | \$12,158,293        | 21.4%          |                | -25.7%         |
| AVERAGE PER CHILD           | \$458               | \$394               | \$532               | \$414               | 16.1%          | -13.9%         | 10.5%          |
| OTHER ACCIOTANCE RECEIVER   |                     |                     |                     |                     |                |                |                |
| OTHER ASSISTANCE RECEIVED   |                     |                     |                     |                     |                |                |                |
| TEMPORARY ASSISTANCE        |                     | 500                 | 754                 | 4.074               | 40.00/         | 40.40/         | E4 00/         |
| CHILDREN SERVED             | 660                 | 580                 | 751                 | 1,371               | 13.8%          |                |                |
| CHILD CARE PAYMENTS         | \$306,270           | \$248,404           | \$455,607           | \$671,237           | 23.3%          |                | -54.4%         |
| AVERAGE PER CHILD           | \$464               | \$428               | \$607               | \$490               | 8.3%           | -23.5%         | -5.2%          |
| MEDICAID ONLY               | 40.070              | 44.44               | 4 / 004             | 47.550              | F 00/          | 04.404         | 20.40/         |
| CHILDREN SERVED             | 12,273              | 11,663              | 16,281              | 17,559              | 5.2%           |                | -30.1%         |
| CHILD CARE PAYMENTS         | \$5,068,620         | \$4,230,951         | \$7,986,955         | \$6,933,061         | 19.8%          |                | -26.9%         |
| AVERAGE PER CHILD           | \$413               | \$363               | \$491               | \$395               | 13.8%          | -15.8%         | 4.6%           |
| FOOD STAMPS ONLY            |                     |                     |                     |                     | 0.404          | 05.00/         |                |
| CHILDREN SERVED             | 1,285               | 1,255               | 1,976               | 3,339               | 2.4%           |                | -61.5%         |
| CHILD CARE PAYMENTS         | \$544,761           | \$473,127           | \$998,184           | \$1,408,841         | 15.1%          |                | -61.3%         |
| AVERAGE PER CHILD           | \$424               | \$377               | \$505               | \$422               | 12.5%          | -16.1%         | 0.5%           |
| CHILDREN SERVICES           |                     |                     |                     | ,                   |                | 6.50           | 40.00          |
| CHILDREN SERVED             | 5,180               | 5,048               | 5,740               | 6,346               | 2.6%           |                | -18.4%         |
| CHILD CARE PAYMENTS         | \$2,987,542         | \$2,379,542         | \$3,753,584         | \$2,866,786         | 25.6%          |                | 4.2%           |
| AVERAGE PER CHILD           | \$577               | \$471               | \$654               | \$452               | 22.4%          | -11.8%         | 27.7%          |
| NO OTHER IM ASSISTANCE      |                     |                     |                     |                     |                |                | == -4.         |
| CHILDREN SERVED             | 343                 | 329                 | 476                 | 744                 | 4.3%           |                | -53.9%         |
| CHILD CARE PAYMENTS         | \$130,011           | \$110,156           | \$213,541           | \$278,367           | 18.0%          |                | -53.3%         |
| AVERAGE PER CHILD           | \$379               | \$335               | \$449               | \$374               | 13.2%          | -15.5%         | 1.3%           |