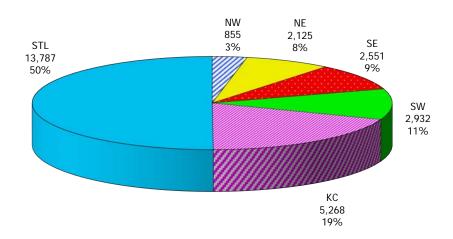

Figure 7. Children Served By Region

12-Month Average November 2019 - October 2020

TABLE 4. CHILDREN SERVED AND PAYMENTS BY FUND CATEGORY OCTOBER 2020

|              |                      | FCS/AC/  | CTS/IIS          |          | N SUBSIDY |          | ELIGIBLE              | TOTAL (UN | DUPLICATED)          |
|--------------|----------------------|----------|------------------|----------|-----------|----------|-----------------------|-----------|----------------------|
|              | 1                    | CHILDREN | PAYMENTS         | CHILDREN | PAYMENTS  | CHILDREN | PAYMENTS              | CHILDREN  | PAYMENTS             |
| 104/ 5501011 | ATOURON              |          | 40               |          | 40        |          | 4.0                   |           |                      |
| NW REGION    | ATCHISON             | 0        | \$0<br>\$0       |          |           |          | \$0                   |           |                      |
|              | CARROLL              | 0        | \$0<br>\$2,455   |          |           |          | \$1,218<br>\$322      |           | \$1,218              |
|              | CARROLL<br>CASS      | 53       | \$2,455          | 48       |           |          | \$322<br>\$62,354     |           | \$2,777<br>\$114,448 |
|              | CHARITON             | 3        | \$444            |          |           |          | \$62,334              |           | \$114,446            |
|              | CLINTON              | 1        | \$632            | 0        |           |          | \$834                 |           | \$1,46               |
|              | COOPER               | 5        | \$1,347          | 9        |           | 26       | \$4,136               |           |                      |
|              | DAVIESS              | 0        | \$1,347          |          |           |          | \$4,150               |           | \$459                |
|              | GENTRY               | 4        | \$273            | 0        |           | 3        | \$265                 |           | \$538                |
|              | GRUNDY               | 3        | \$666            | 3        |           | 18       | \$3,661               | 24        | \$5,16               |
|              | HARRISON             | 0        | \$0              |          |           | 1        | \$65                  | 1         | \$206                |
|              | HOLT                 | 0        | \$0              |          | 7         | 0        | \$0                   |           | \$(                  |
|              | JOHNSON              | 28       | \$14,481         | 8        |           | 64       | \$26,911              | 100       | \$44,270             |
|              | LAFAYETTE            | 13       | \$9,463          | 5        |           |          | \$3,825               |           | \$18,048             |
|              | LINN                 | 0        | \$0              |          |           |          | \$0                   |           |                      |
|              | LIVINGSTON           | 11       | \$4,667          | 10       |           |          |                       |           | т.                   |
|              | MERCER               | 0        | \$0              |          |           |          | \$0                   |           |                      |
|              | NODAWAY              | 4        | \$1,781          | 0        |           |          | \$45                  |           | \$1,825              |
|              | PETTIS               | 10       | \$3,516          | 4        |           | 94       | \$22,859              |           | \$27,55              |
|              | PUTNAM               | 3        | \$1,863          | 0        |           |          | \$751                 |           | \$2,61               |
|              | RAY                  | 0        | \$0              |          |           |          | \$0                   | -         |                      |
|              | SALINE               | 1        | \$292            | 2        |           |          | \$147                 |           | \$91                 |
|              | SULLIVAN             | 0        | \$0              |          |           |          | \$155                 |           | \$155                |
|              | WORTH                | 0        | \$0              |          |           |          | \$0                   |           |                      |
|              | NW TOTAL             | 141      | \$75,966         | 90       |           | 440      |                       |           | \$238,675            |
|              |                      |          | -                |          |           |          |                       |           |                      |
| NE REGION    | ADAIR                | 13       | \$4,735          | 8        | \$5,215   | 28       | \$5,278               | 49        | \$15,229             |
|              | AUDRAIN              | 4        | \$1,767          | 13       | \$3,431   | 14       | \$4,089               | 31        | \$9,287              |
|              | BOONE                | 105      | \$73,603         | 66       | \$42,342  | 461      | \$245,559             | 632       | \$361,504            |
|              | CALLAWAY             | 25       | \$12,100         | 17       | \$5,031   | 64       | \$20,928              | 106       | \$38,059             |
|              | CLARK                | 0        | \$0              | 1        | \$482     | 3        | \$253                 | 4         | \$735                |
|              | COLE                 | 65       | \$41,310         | 39       |           | 251      | \$83,497              |           | \$139,545            |
|              | GASCONADE            | 5        | \$930            |          |           | 17       | \$3,019               |           | \$4,533              |
|              | HOWARD               | 2        | \$812            | 0        |           | 7        | \$1,946               |           | \$2,758              |
|              | KNOX                 | 1        | \$337            | 0        | 7.7       | 4        | \$978                 |           | \$1,31               |
|              | LEWIS                | 0        | \$0              |          |           |          | \$0                   |           |                      |
|              | LINCOLN              | 25       | \$9,618          |          |           | 62       | \$20,829              |           | \$34,747             |
|              | MACON                | 13       | \$9,734          |          | 7         | 10       | \$2,858               |           | \$12,964             |
|              | MARION               | 10       | \$3,494          |          |           |          | \$4,208               |           |                      |
|              | MONITEAU             | 7        | \$1,894          |          | 7.7       |          | \$6,229               |           |                      |
|              | MONROE               | 27       | \$9,817          | 11       |           |          | ' '                   |           | \$15,65              |
|              | MONTGOMERY           | 1        | \$319            |          | 7.        |          | , , ,                 |           | , , , ,              |
|              | OSAGE                | 4        | \$2,181          | 1        |           |          | \$7,709               |           | \$10,174             |
|              | PIKE                 | 5        | \$868            |          |           |          | \$219                 |           | \$2,059              |
|              | RALLS                | 5        | \$2,536          |          |           |          |                       |           |                      |
|              | RANDOLPH<br>SCHUYLER | 22       | \$30,675<br>\$0  |          |           |          | \$18,154<br>\$426     |           |                      |
|              |                      | 0        | \$0<br>\$0       |          |           |          |                       |           |                      |
|              | SCOTLAND<br>SHELBY   | 4        | \$0<br>\$406     |          |           |          | \$23                  |           |                      |
|              | WARREN               | 0        | \$400            |          |           |          | \$23<br>\$819         |           |                      |
|              | NE TOTAL             | 343      | \$207,135        |          |           |          |                       |           | \$726,832            |
|              | NE TOTAL             | 343      | Ψ207,133         | 203      | \$07,027  | 1,007    | Ψ <del>1</del> 27,070 | 1,014     | Ψ120,032             |
| SE REGION    | BOLLINGER            | 5        | \$1,317          | 0        | \$0       | 0        | \$0                   | 5         | \$1,31               |
|              | BUTLER               | 97       | \$57,556         |          |           |          |                       |           | \$139,402            |
|              | CAPE GIRARDEAU       | 44       | \$15,713         |          |           |          |                       |           |                      |
|              | CARTER               | 0        |                  |          |           |          |                       |           |                      |
|              | CRAWFORD             | 9        |                  |          |           |          | \$2,445               |           | \$7,296              |
|              | DENT                 | 9        | \$2,285          |          |           |          |                       |           |                      |
|              | DUNKLIN              | 27       | \$9,797          |          |           |          |                       |           |                      |
|              | HOWELL               | 41       | \$17,056         |          |           |          | \$16,526              |           | \$41,382             |
|              |                      | 0        | \$0              |          |           |          | \$0                   |           |                      |
|              | TIRON                | ()       |                  |          |           |          |                       |           | Ψ                    |
|              | IRON<br>MADISON      |          |                  |          |           |          |                       | 70        | \$13.78              |
|              | MADISON<br>MARIES    | 13       | \$2,043<br>\$447 | 15       | \$1,760   | 42       | \$9,981<br>\$1,138    |           |                      |