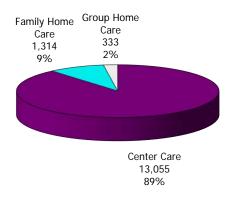

Figure 1. Regions

Figure 2. Reason for Child Care

Figure 3. Children Served by Facility

Figure 4. Children Served by Provider

TABLE 1. CHILD CARE STATEWIDE SUMMARY OCTOBER 2020

|                             | NUMBER<br>OR AMOUNT | NUMBER<br>OR AMOUNT | NUMBER<br>OR AMOUNT | NUMBER<br>OR AMOUNT | CHANGE<br>FROM | CHANGE<br>FROM | CHANGE<br>FROM |
|-----------------------------|---------------------|---------------------|---------------------|---------------------|----------------|----------------|----------------|
|                             | OCT-2020            | SEP-2020            | AUG-2020            | OCT-2019            | LAST MONTH     | 2 MONTHS AGO   | LAST YEAR      |
|                             |                     |                     |                     |                     |                |                |                |
| APPLICATIONS RECEIVED       | 4,830               | 5,143               | 5,192               | 5,120               | -6.1%          |                | -5.7%          |
| APPLICATIONS APPROVED       | 2,241               | 2,476               | 2,103               | 2,306               | -9.5%          |                | -2.8%          |
| APPLICATIONS REJECTED       | 2,451               | 2,680               | 2,191               | 2,626               | -8.5%          | 11.9%          | -6.7%          |
| APPLICATIONS PENDING        | 1,481               | 1,611               | 1,674               | 1,280               | -8.1%          | -11.5%         | 15.7%          |
| 15 DAYS OR LESS             | 1,312               | 1,506               | 1,613               | 1,192               | -12.9%         | -18.7%         | 10.1%          |
| MORE THAN 15 DAYS           | 169                 | 105                 | 61                  | 88                  | 61.0%          | 177.0%         | 92.0%          |
|                             |                     |                     |                     |                     |                |                |                |
| HOUSEHOLD REASON FOR CARE*  |                     |                     |                     |                     |                |                |                |
| EMPLOYMENT                  | 10,305              | 9,938               | 10,781              | 14,469              | 3.7%           |                | -28.8%         |
| EDUCATION                   | 558                 | 569                 | 592                 | 947                 | -1.9%          |                | -41.1%         |
| TRAINING                    | 265                 | 279                 | 321                 | 513                 | -5.0%          |                | -48.3%         |
| PROTECTIVE SERVICES         | 5,180               | 5,048               | 5,740               | 6,346               | 2.6%           |                | -18.4%         |
| SPECIAL NEED                | 33                  | 31                  | 37                  | 42                  | 6.5%           |                | -21.4%         |
| INCAPACITATED PARENT        | 114                 | 112                 | 129                 | 145                 | 1.8%           | -11.6%         | -21.4%         |
| HOMELESS                    | 27                  | 25                  | 31                  | 39                  | 8.0%           |                | -30.8%         |
| TOTAL HOUSEHOLDS            | 16,482              | 16,002              | 17,631              | 22,501              | 3.0%           | -6.5%          | -26.7%         |
|                             |                     |                     |                     |                     |                |                |                |
| CHILDREN SERVED BY FACILITY |                     |                     |                     |                     |                |                |                |
| CENTER CARE                 | 17,273              | 16,445              | 21,811              | 25,336              | 5.0%           |                | -31.8%         |
| FAMILY HOME CARE            | 2,040               | 1,985               | 2,897               | 3,566               | 2.8%           |                | -42.8%         |
| GROUP HOME CARE             | 491                 | 502                 | 588                 | 572                 | -2.2%          | -16.5%         | -14.2%         |
|                             |                     |                     |                     |                     |                |                |                |
| CHILDREN SERVED BY PROVIDER |                     |                     |                     |                     |                |                |                |
| LICENSED                    | 16,845              | 16,256              | 20,993              | 24,334              | 3.6%           |                | -30.8%         |
| LICENSE EXEMPT              | 1,836               | 1,613               | 2,609               | 3,157               | 13.8%          |                | -41.8%         |
| REGISTERED                  | 1,175               | 1,081               | 1,716               | 2,077               | 8.7%           | -31.5%         | -43.4%         |
|                             |                     |                     |                     |                     |                |                |                |
| TOTAL (UNDUPLICATED)        |                     |                     |                     |                     |                |                |                |
| CHILDREN SERVED             | 19,735              | 18,874              | 25,216              | 29,350              | 4.6%           |                |                |
| CHILD CARE PAYMENTS         | \$9,037,204         | \$7,442,180         | \$13,407,870        | \$12,158,293        | 21.4%          |                | -25.7%         |
| AVERAGE PER CHILD           | \$458               | \$394               | \$532               | \$414               | 16.1%          | -13.9%         | 10.5%          |
| OTHER ACCIOTANCE RECEIVER   |                     |                     |                     |                     |                |                |                |
| OTHER ASSISTANCE RECEIVED   |                     |                     |                     |                     |                |                |                |
| TEMPORARY ASSISTANCE        |                     | 500                 | 754                 | 4.074               | 40.00/         | 40.40/         | E4 00/         |
| CHILDREN SERVED             | 660                 | 580                 | 751                 | 1,371               | 13.8%          |                |                |
| CHILD CARE PAYMENTS         | \$306,270           | \$248,404           | \$455,607           | \$671,237           | 23.3%          |                | -54.4%         |
| AVERAGE PER CHILD           | \$464               | \$428               | \$607               | \$490               | 8.3%           | -23.5%         | -5.2%          |
| MEDICAID ONLY               | 40.070              | 44.44               | 4 / 004             | 47.550              | F 00/          | 04.404         | 20.40/         |
| CHILDREN SERVED             | 12,273              | 11,663              | 16,281              | 17,559              | 5.2%           |                | -30.1%         |
| CHILD CARE PAYMENTS         | \$5,068,620         | \$4,230,951         | \$7,986,955         | \$6,933,061         | 19.8%          |                | -26.9%         |
| AVERAGE PER CHILD           | \$413               | \$363               | \$491               | \$395               | 13.8%          | -15.8%         | 4.6%           |
| FOOD STAMPS ONLY            |                     |                     |                     |                     | 0.404          | 05.00/         |                |
| CHILDREN SERVED             | 1,285               | 1,255               | 1,976               | 3,339               | 2.4%           |                | -61.5%         |
| CHILD CARE PAYMENTS         | \$544,761           | \$473,127           | \$998,184           | \$1,408,841         | 15.1%          |                | -61.3%         |
| AVERAGE PER CHILD           | \$424               | \$377               | \$505               | \$422               | 12.5%          | -16.1%         | 0.5%           |
| CHILDREN SERVICES           |                     |                     |                     | ,                   |                | 6.50           | 40.00          |
| CHILDREN SERVED             | 5,180               | 5,048               | 5,740               | 6,346               | 2.6%           |                | -18.4%         |
| CHILD CARE PAYMENTS         | \$2,987,542         | \$2,379,542         | \$3,753,584         | \$2,866,786         | 25.6%          |                | 4.2%           |
| AVERAGE PER CHILD           | \$577               | \$471               | \$654               | \$452               | 22.4%          | -11.8%         | 27.7%          |
| NO OTHER IM ASSISTANCE      |                     |                     |                     |                     |                |                | == -4.         |
| CHILDREN SERVED             | 343                 | 329                 | 476                 | 744                 | 4.3%           |                | -53.9%         |
| CHILD CARE PAYMENTS         | \$130,011           | \$110,156           | \$213,541           | \$278,367           | 18.0%          |                | -53.3%         |
| AVERAGE PER CHILD           | \$379               | \$335               | \$449               | \$374               | 13.2%          | -15.5%         | 1.3%           |