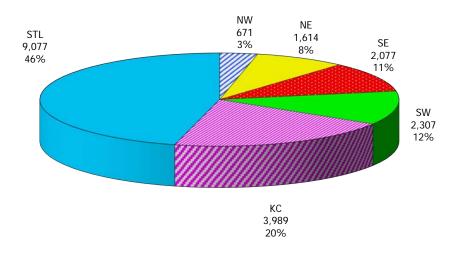

Figure 7. Children Served By Region

12-Month Average November 2019 - October 2020

TABLE 4. CHILDREN SERVED AND PAYMENTS BY FUND CATEGORY OCTOBER 2020

|              |                      | FCS/AC/  | CTS/IIS          |          | N SUBSIDY |          | ELIGIBLE              | TOTAL (UN | DUPLICATED)          |
|--------------|----------------------|----------|------------------|----------|-----------|----------|-----------------------|-----------|----------------------|
|              | 1                    | CHILDREN | PAYMENTS         | CHILDREN | PAYMENTS  | CHILDREN | PAYMENTS              | CHILDREN  | PAYMENTS             |
| 104/ 5501011 | ATOURON              |          | 40               |          | 40        |          | 4.0                   |           |                      |
| NW REGION    | ATCHISON             | 0        | \$0<br>\$0       |          |           |          | \$0                   |           |                      |
|              | CARROLL              | 0        | \$0<br>\$2,455   |          |           |          | \$1,218<br>\$322      |           | \$1,218              |
|              | CARROLL<br>CASS      | 53       | \$2,455          | 48       |           |          | \$322<br>\$62,354     |           | \$2,777<br>\$114,448 |
|              | CHARITON             | 3        | \$444            |          |           |          | \$62,334              |           | \$114,446            |
|              | CLINTON              | 1        | \$632            | 0        |           |          | \$834                 |           | \$1,46               |
|              | COOPER               | 5        | \$1,347          | 9        |           | 26       | \$4,136               |           |                      |
|              | DAVIESS              | 0        | \$1,347          |          |           |          | \$4,150               |           | \$459                |
|              | GENTRY               | 4        | \$273            | 0        |           | 3        | \$265                 |           | \$538                |
|              | GRUNDY               | 3        | \$666            | 3        |           | 18       | \$3,661               | 24        | \$5,16               |
|              | HARRISON             | 0        | \$0              |          |           | 1        | \$65                  | 1         | \$206                |
|              | HOLT                 | 0        | \$0              |          | 7         | 0        | \$0                   |           | \$(                  |
|              | JOHNSON              | 28       | \$14,481         | 8        |           | 64       | \$26,911              | 100       | \$44,270             |
|              | LAFAYETTE            | 13       | \$9,463          | 5        |           |          | \$3,825               |           | \$18,048             |
|              | LINN                 | 0        | \$0              |          |           |          | \$0                   |           |                      |
|              | LIVINGSTON           | 11       | \$4,667          | 10       |           |          |                       |           | т.                   |
|              | MERCER               | 0        | \$0              |          |           |          | \$0                   |           |                      |
|              | NODAWAY              | 4        | \$1,781          | 0        |           |          | \$45                  |           | \$1,825              |
|              | PETTIS               | 10       | \$3,516          | 4        |           | 94       | \$22,859              |           | \$27,55              |
|              | PUTNAM               | 3        | \$1,863          | 0        |           |          | \$751                 |           | \$2,61               |
|              | RAY                  | 0        | \$0              |          |           |          | \$0                   | -         |                      |
|              | SALINE               | 1        | \$292            | 2        |           |          | \$147                 |           | \$91                 |
|              | SULLIVAN             | 0        | \$0              |          |           |          | \$155                 |           | \$155                |
|              | WORTH                | 0        | \$0              |          |           |          | \$0                   |           |                      |
|              | NW TOTAL             | 141      | \$75,966         | 90       |           | 440      |                       |           | \$238,675            |
|              |                      |          | -                |          |           |          |                       |           |                      |
| NE REGION    | ADAIR                | 13       | \$4,735          | 8        | \$5,215   | 28       | \$5,278               | 49        | \$15,229             |
|              | AUDRAIN              | 4        | \$1,767          | 13       | \$3,431   | 14       | \$4,089               | 31        | \$9,287              |
|              | BOONE                | 105      | \$73,603         | 66       | \$42,342  | 461      | \$245,559             | 632       | \$361,504            |
|              | CALLAWAY             | 25       | \$12,100         | 17       | \$5,031   | 64       | \$20,928              | 106       | \$38,059             |
|              | CLARK                | 0        | \$0              | 1        | \$482     | 3        | \$253                 | 4         | \$735                |
|              | COLE                 | 65       | \$41,310         | 39       |           | 251      | \$83,497              |           | \$139,545            |
|              | GASCONADE            | 5        | \$930            |          |           | 17       | \$3,019               |           | \$4,533              |
|              | HOWARD               | 2        | \$812            | 0        |           | 7        | \$1,946               |           | \$2,758              |
|              | KNOX                 | 1        | \$337            | 0        | 7.7       | 4        | \$978                 |           | \$1,31               |
|              | LEWIS                | 0        | \$0              |          |           |          | \$0                   |           |                      |
|              | LINCOLN              | 25       | \$9,618          |          |           | 62       | \$20,829              |           | \$34,747             |
|              | MACON                | 13       | \$9,734          |          | 7         | 10       | \$2,858               |           | \$12,964             |
|              | MARION               | 10       | \$3,494          |          |           |          | \$4,208               |           |                      |
|              | MONITEAU             | 7        | \$1,894          |          | 7.7       |          | \$6,229               |           |                      |
|              | MONROE               | 27       | \$9,817          | 11       |           |          | ' '                   |           | \$15,65              |
|              | MONTGOMERY           | 1        | \$319            |          | 7.        |          | , , ,                 |           | , , , ,              |
|              | OSAGE                | 4        | \$2,181          | 1        |           |          | \$7,709               |           | \$10,174             |
|              | PIKE                 | 5        | \$868            |          |           |          | \$219                 |           | \$2,059              |
|              | RALLS                | 5        | \$2,536          |          |           |          |                       |           |                      |
|              | RANDOLPH<br>SCHUYLER | 22       | \$30,675<br>\$0  |          |           |          | \$18,154<br>\$426     |           |                      |
|              |                      | 0        | \$0<br>\$0       |          |           |          |                       |           |                      |
|              | SCOTLAND<br>SHELBY   | 4        | \$0<br>\$406     |          |           |          | \$23                  |           |                      |
|              | WARREN               | 0        | \$400            |          |           |          | \$23<br>\$819         |           |                      |
|              | NE TOTAL             | 343      | \$207,135        |          |           |          |                       |           | \$726,832            |
|              | NE TOTAL             | 343      | Ψ207,133         | 203      | \$07,027  | 1,007    | Ψ <del>1</del> 27,070 | 1,014     | Ψ120,032             |
| SE REGION    | BOLLINGER            | 5        | \$1,317          | 0        | \$0       | 0        | \$0                   | 5         | \$1,31               |
|              | BUTLER               | 97       | \$57,556         |          |           |          |                       |           | \$139,402            |
|              | CAPE GIRARDEAU       | 44       | \$15,713         |          |           |          |                       |           |                      |
|              | CARTER               | 0        |                  |          |           |          |                       |           |                      |
|              | CRAWFORD             | 9        |                  |          |           |          | \$2,445               |           | \$7,296              |
|              | DENT                 | 9        | \$2,285          |          |           |          |                       |           |                      |
|              | DUNKLIN              | 27       | \$9,797          |          |           |          |                       |           |                      |
|              | HOWELL               | 41       | \$17,056         |          |           |          | \$16,526              |           | \$41,382             |
|              |                      | 0        | \$0              |          |           |          | \$0                   |           |                      |
|              | TIRON                | ()       |                  |          |           |          |                       |           | Ψ                    |
|              | IRON<br>MADISON      |          |                  |          |           |          |                       | 70        | \$13.78              |
|              | MADISON<br>MARIES    | 13       | \$2,043<br>\$447 | 15       | \$1,760   | 42       | \$9,981<br>\$1,138    |           |                      |