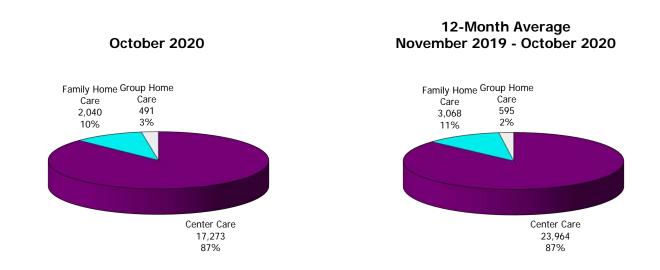

Figure 1. Regions

Figure 2. Reason for Child Care

Figure 3. Children Served by Facility

Figure 4. Children Served by Provider

TABLE 1. CHILD CARE STATEWIDE SUMMARY OCTOBER 2020

|                             | NUMBER<br>OR AMOUNT | NUMBER<br>OR AMOUNT | NUMBER<br>OR AMOUNT | NUMBER<br>OR AMOUNT | CHANGE<br>FROM | CHANGE<br>FROM | CHANGE<br>FROM |
|-----------------------------|---------------------|---------------------|---------------------|---------------------|----------------|----------------|----------------|
|                             | OCT-2020            | SEP-2020            | AUG-2020            | OCT-2019            | LAST MONTH     | 2 MONTHS AGO   | LAST YEAR      |
|                             |                     |                     |                     |                     |                |                |                |
| APPLICATIONS RECEIVED       | 4,830               | 5,143               | 5,192               | 5,120               | -6.1%          |                | -5.7%          |
| APPLICATIONS APPROVED       | 2,241               | 2,476               | 2,103               | 2,306               | -9.5%          |                | -2.8%          |
| APPLICATIONS REJECTED       | 2,451               | 2,680               | 2,191               | 2,626               | -8.5%          | 11.9%          | -6.7%          |
| APPLICATIONS PENDING        | 1,481               | 1,611               | 1,674               | 1,280               | -8.1%          | -11.5%         | 15.7%          |
| 15 DAYS OR LESS             | 1,312               | 1,506               | 1,613               | 1,192               | -12.9%         | -18.7%         | 10.1%          |
| MORE THAN 15 DAYS           | 169                 | 105                 | 61                  | 88                  | 61.0%          | 177.0%         | 92.0%          |
|                             |                     |                     |                     |                     |                |                |                |
| HOUSEHOLD REASON FOR CARE*  |                     |                     |                     |                     |                |                |                |
| EMPLOYMENT                  | 10,305              | 9,938               | 10,781              | 14,469              | 3.7%           |                | -28.8%         |
| EDUCATION                   | 558                 | 569                 | 592                 | 947                 | -1.9%          |                | -41.1%         |
| TRAINING                    | 265                 | 279                 | 321                 | 513                 | -5.0%          |                | -48.3%         |
| PROTECTIVE SERVICES         | 5,180               | 5,048               | 5,740               | 6,346               | 2.6%           |                | -18.4%         |
| SPECIAL NEED                | 33                  | 31                  | 37                  | 42                  | 6.5%           |                | -21.4%         |
| INCAPACITATED PARENT        | 114                 | 112                 | 129                 | 145                 | 1.8%           | -11.6%         | -21.4%         |
| HOMELESS                    | 27                  | 25                  | 31                  | 39                  | 8.0%           |                | -30.8%         |
| TOTAL HOUSEHOLDS            | 16,482              | 16,002              | 17,631              | 22,501              | 3.0%           | -6.5%          | -26.7%         |
|                             |                     |                     |                     |                     |                |                |                |
| CHILDREN SERVED BY FACILITY |                     |                     |                     |                     |                |                |                |
| CENTER CARE                 | 17,273              | 16,445              | 21,811              | 25,336              | 5.0%           |                | -31.8%         |
| FAMILY HOME CARE            | 2,040               | 1,985               | 2,897               | 3,566               | 2.8%           |                | -42.8%         |
| GROUP HOME CARE             | 491                 | 502                 | 588                 | 572                 | -2.2%          | -16.5%         | -14.2%         |
|                             |                     |                     |                     |                     |                |                |                |
| CHILDREN SERVED BY PROVIDER |                     |                     |                     |                     |                |                |                |
| LICENSED                    | 16,845              | 16,256              | 20,993              | 24,334              | 3.6%           |                | -30.8%         |
| LICENSE EXEMPT              | 1,836               | 1,613               | 2,609               | 3,157               | 13.8%          |                | -41.8%         |
| REGISTERED                  | 1,175               | 1,081               | 1,716               | 2,077               | 8.7%           | -31.5%         | -43.4%         |
|                             |                     |                     |                     |                     |                |                |                |
| TOTAL (UNDUPLICATED)        |                     |                     |                     |                     |                |                |                |
| CHILDREN SERVED             | 19,735              | 18,874              | 25,216              | 29,350              | 4.6%           |                |                |
| CHILD CARE PAYMENTS         | \$9,037,204         | \$7,442,180         | \$13,407,870        | \$12,158,293        | 21.4%          |                | -25.7%         |
| AVERAGE PER CHILD           | \$458               | \$394               | \$532               | \$414               | 16.1%          | -13.9%         | 10.5%          |
| OTHER ACCIOTANCE RECEIVER   |                     |                     |                     |                     |                |                |                |
| OTHER ASSISTANCE RECEIVED   |                     |                     |                     |                     |                |                |                |
| TEMPORARY ASSISTANCE        |                     | 500                 | 754                 | 4.074               | 40.00/         | 40.40/         | E4 00/         |
| CHILDREN SERVED             | 660                 | 580                 | 751                 | 1,371               | 13.8%          |                |                |
| CHILD CARE PAYMENTS         | \$306,270           | \$248,404           | \$455,607           | \$671,237           | 23.3%          |                | -54.4%         |
| AVERAGE PER CHILD           | \$464               | \$428               | \$607               | \$490               | 8.3%           | -23.5%         | -5.2%          |
| MEDICAID ONLY               | 40.070              | 44.44               | 4 / 004             | 47.550              | F 00/          | 04.404         | 20.40/         |
| CHILDREN SERVED             | 12,273              | 11,663              | 16,281              | 17,559              | 5.2%           |                | -30.1%         |
| CHILD CARE PAYMENTS         | \$5,068,620         | \$4,230,951         | \$7,986,955         | \$6,933,061         | 19.8%          |                | -26.9%         |
| AVERAGE PER CHILD           | \$413               | \$363               | \$491               | \$395               | 13.8%          | -15.8%         | 4.6%           |
| FOOD STAMPS ONLY            |                     |                     |                     |                     | 0.404          | 05.00/         |                |
| CHILDREN SERVED             | 1,285               | 1,255               | 1,976               | 3,339               | 2.4%           |                | -61.5%         |
| CHILD CARE PAYMENTS         | \$544,761           | \$473,127           | \$998,184           | \$1,408,841         | 15.1%          |                | -61.3%         |
| AVERAGE PER CHILD           | \$424               | \$377               | \$505               | \$422               | 12.5%          | -16.1%         | 0.5%           |
| CHILDREN SERVICES           |                     |                     |                     | ,                   |                | 6.50           | 40.00          |
| CHILDREN SERVED             | 5,180               | 5,048               | 5,740               | 6,346               | 2.6%           |                | -18.4%         |
| CHILD CARE PAYMENTS         | \$2,987,542         | \$2,379,542         | \$3,753,584         | \$2,866,786         | 25.6%          |                | 4.2%           |
| AVERAGE PER CHILD           | \$577               | \$471               | \$654               | \$452               | 22.4%          | -11.8%         | 27.7%          |
| NO OTHER IM ASSISTANCE      |                     |                     |                     |                     |                |                | == -4.         |
| CHILDREN SERVED             | 343                 | 329                 | 476                 | 744                 | 4.3%           |                | -53.9%         |
| CHILD CARE PAYMENTS         | \$130,011           | \$110,156           | \$213,541           | \$278,367           | 18.0%          |                | -53.3%         |
| AVERAGE PER CHILD           | \$379               | \$335               | \$449               | \$374               | 13.2%          | -15.5%         | 1.3%           |