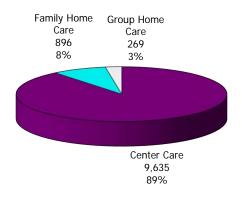

#### **TABLE OF CONTENTS**

| Figure | 1  | Map of Regions                                     | 1     |
|--------|----|----------------------------------------------------|-------|
| Figure | 2  | Reason for Care                                    | 2     |
| Figure | 3  | Children Served by Facility                        | 2     |
| Figure | 4  | Children Served by Provider                        | 2     |
| Table  | 1  | Statewide Summary                                  | 3     |
| Table  | 2  | Applications                                       | 4-5   |
| Table  | 3  | Reason for Care                                    | 6-7   |
| Figure | 5  | Children Served                                    | 8     |
| Figure | 6  | Child Care Payments                                | 8     |
| Figure | 7  | Children Served by Region                          | 9     |
| Table  | 4  | Children Served and Payments by Fund Category      | 10-11 |
| Figure | 8  | Total Children Served By Age Group                 | 12    |
| Figure | 9  | Children Served Age < 2 by Facility                | 12    |
| Figure | 10 | Children Served Ages 2-5 by Facility               | 13    |
| Figure | 11 | Children Served Ages > 5 by Facility               | 13    |
| Figure | 12 | Children Served in Center by Age                   | 14    |
| Figure | 13 | Children Served in Family Home by Age              | 14    |
| Figure | 14 | Children Served in Group Home by Age               | 14    |
| Table  | 5  | Children Served & Payments by Child Age & Facility | 15-16 |
| Table  | 6  | Child Care Demographics                            | 17    |
| Table  | 6A | Transitional Child Care – Summary                  | 18    |
| Figure | 15 | Transitional Households by Level                   | 18    |
| Figure | 16 | Transitional Children by Level                     | 18    |
| Figure | 17 | Children Served by Provider Type                   | 19    |