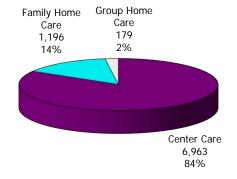

Figure 1. Regions

Figure 2. Reason for Child Care

Figure 3. Children Served by Facility

Figure 4. Children Served by Provider

TABLE 1. CHILD CARE STATEWIDE SUMMARY OCTOBER 2020

|                             | NUMBER<br>OR AMOUNT | NUMBER<br>OR AMOUNT | NUMBER<br>OR AMOUNT | NUMBER<br>OR AMOUNT | CHANGE<br>FROM | CHANGE<br>FROM | CHANGE<br>FROM |
|-----------------------------|---------------------|---------------------|---------------------|---------------------|----------------|----------------|----------------|
|                             | OCT-2020            | SEP-2020            | AUG-2020            | OCT-2019            | LAST MONTH     | 2 MONTHS AGO   | LAST YEAR      |
|                             |                     |                     |                     |                     |                |                |                |
| APPLICATIONS RECEIVED       | 4,830               | 5,143               | 5,192               | 5,120               | -6.1%          |                | -5.7%          |
| APPLICATIONS APPROVED       | 2,241               | 2,476               | 2,103               | 2,306               | -9.5%          |                | -2.8%          |
| APPLICATIONS REJECTED       | 2,451               | 2,680               | 2,191               | 2,626               | -8.5%          | 11.9%          | -6.7%          |
| APPLICATIONS PENDING        | 1,481               | 1,611               | 1,674               | 1,280               | -8.1%          | -11.5%         | 15.7%          |
| 15 DAYS OR LESS             | 1,312               | 1,506               | 1,613               | 1,192               | -12.9%         | -18.7%         | 10.1%          |
| MORE THAN 15 DAYS           | 169                 | 105                 | 61                  | 88                  | 61.0%          | 177.0%         | 92.0%          |
|                             |                     |                     |                     |                     |                |                |                |
| HOUSEHOLD REASON FOR CARE*  |                     |                     |                     |                     |                |                |                |
| EMPLOYMENT                  | 10,305              | 9,938               | 10,781              | 14,469              | 3.7%           |                | -28.8%         |
| EDUCATION                   | 558                 | 569                 | 592                 | 947                 | -1.9%          |                | -41.1%         |
| TRAINING                    | 265                 | 279                 | 321                 | 513                 | -5.0%          |                | -48.3%         |
| PROTECTIVE SERVICES         | 5,180               | 5,048               | 5,740               | 6,346               | 2.6%           |                | -18.4%         |
| SPECIAL NEED                | 33                  | 31                  | 37                  | 42                  | 6.5%           |                | -21.4%         |
| INCAPACITATED PARENT        | 114                 | 112                 | 129                 | 145                 | 1.8%           | -11.6%         | -21.4%         |
| HOMELESS                    | 27                  | 25                  | 31                  | 39                  | 8.0%           |                | -30.8%         |
| TOTAL HOUSEHOLDS            | 16,482              | 16,002              | 17,631              | 22,501              | 3.0%           | -6.5%          | -26.7%         |
|                             |                     |                     |                     |                     |                |                |                |
| CHILDREN SERVED BY FACILITY |                     |                     |                     |                     |                |                |                |
| CENTER CARE                 | 17,273              | 16,445              | 21,811              | 25,336              | 5.0%           |                | -31.8%         |
| FAMILY HOME CARE            | 2,040               | 1,985               | 2,897               | 3,566               | 2.8%           |                | -42.8%         |
| GROUP HOME CARE             | 491                 | 502                 | 588                 | 572                 | -2.2%          | -16.5%         | -14.2%         |
|                             |                     |                     |                     |                     |                |                |                |
| CHILDREN SERVED BY PROVIDER |                     |                     |                     |                     |                |                |                |
| LICENSED                    | 16,845              | 16,256              | 20,993              | 24,334              | 3.6%           |                | -30.8%         |
| LICENSE EXEMPT              | 1,836               | 1,613               | 2,609               | 3,157               | 13.8%          |                | -41.8%         |
| REGISTERED                  | 1,175               | 1,081               | 1,716               | 2,077               | 8.7%           | -31.5%         | -43.4%         |
|                             |                     |                     |                     |                     |                |                |                |
| TOTAL (UNDUPLICATED)        |                     |                     |                     |                     |                |                |                |
| CHILDREN SERVED             | 19,735              | 18,874              | 25,216              | 29,350              | 4.6%           |                |                |
| CHILD CARE PAYMENTS         | \$9,037,204         | \$7,442,180         | \$13,407,870        | \$12,158,293        | 21.4%          |                | -25.7%         |
| AVERAGE PER CHILD           | \$458               | \$394               | \$532               | \$414               | 16.1%          | -13.9%         | 10.5%          |
| OTHER ACCIOTANCE RECEIVER   |                     |                     |                     |                     |                |                |                |
| OTHER ASSISTANCE RECEIVED   |                     |                     |                     |                     |                |                |                |
| TEMPORARY ASSISTANCE        |                     | 500                 | 754                 | 4.074               | 40.00/         | 40.40/         | E4 00/         |
| CHILDREN SERVED             | 660                 | 580                 | 751                 | 1,371               | 13.8%          |                |                |
| CHILD CARE PAYMENTS         | \$306,270           | \$248,404           | \$455,607           | \$671,237           | 23.3%          |                | -54.4%         |
| AVERAGE PER CHILD           | \$464               | \$428               | \$607               | \$490               | 8.3%           | -23.5%         | -5.2%          |
| MEDICAID ONLY               | 40.070              | 44.44               | 4 / 004             | 47.550              | F 00/          | 04.404         | 20.40/         |
| CHILDREN SERVED             | 12,273              | 11,663              | 16,281              | 17,559              | 5.2%           |                | -30.1%         |
| CHILD CARE PAYMENTS         | \$5,068,620         | \$4,230,951         | \$7,986,955         | \$6,933,061         | 19.8%          |                | -26.9%         |
| AVERAGE PER CHILD           | \$413               | \$363               | \$491               | \$395               | 13.8%          | -15.8%         | 4.6%           |
| FOOD STAMPS ONLY            |                     |                     |                     |                     | 0.404          | 05.00/         |                |
| CHILDREN SERVED             | 1,285               | 1,255               | 1,976               | 3,339               | 2.4%           |                | -61.5%         |
| CHILD CARE PAYMENTS         | \$544,761           | \$473,127           | \$998,184           | \$1,408,841         | 15.1%          |                | -61.3%         |
| AVERAGE PER CHILD           | \$424               | \$377               | \$505               | \$422               | 12.5%          | -16.1%         | 0.5%           |
| CHILDREN SERVICES           |                     |                     |                     | ,                   |                | 6.50           | 40.00          |
| CHILDREN SERVED             | 5,180               | 5,048               | 5,740               | 6,346               | 2.6%           |                | -18.4%         |
| CHILD CARE PAYMENTS         | \$2,987,542         | \$2,379,542         | \$3,753,584         | \$2,866,786         | 25.6%          |                | 4.2%           |
| AVERAGE PER CHILD           | \$577               | \$471               | \$654               | \$452               | 22.4%          | -11.8%         | 27.7%          |
| NO OTHER IM ASSISTANCE      |                     |                     |                     |                     |                |                | == -4.         |
| CHILDREN SERVED             | 343                 | 329                 | 476                 | 744                 | 4.3%           |                | -53.9%         |
| CHILD CARE PAYMENTS         | \$130,011           | \$110,156           | \$213,541           | \$278,367           | 18.0%          |                | -53.3%         |
| AVERAGE PER CHILD           | \$379               | \$335               | \$449               | \$374               | 13.2%          | -15.5%         | 1.3%           |