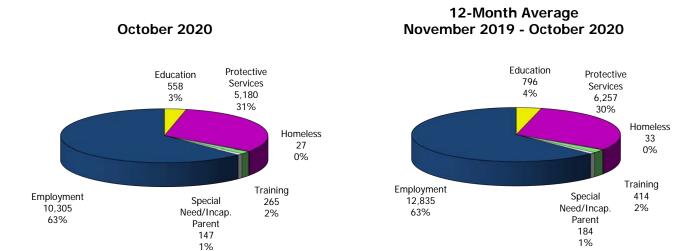

Figure 1. Regions

Figure 2. Reason for Child Care

Figure 3. Children Served by Facility

Figure 4. Children Served by Provider

TABLE 1. CHILD CARE STATEWIDE SUMMARY OCTOBER 2020

|                             | NUMBER<br>OR AMOUNT | NUMBER<br>OR AMOUNT | NUMBER<br>OR AMOUNT | NUMBER<br>OR AMOUNT | CHANGE<br>FROM | CHANGE<br>FROM | CHANGE<br>FROM |
|-----------------------------|---------------------|---------------------|---------------------|---------------------|----------------|----------------|----------------|
|                             | OCT-2020            | SEP-2020            | AUG-2020            | OCT-2019            | LAST MONTH     | 2 MONTHS AGO   | LAST YEAR      |
|                             |                     |                     |                     |                     |                |                |                |
| APPLICATIONS RECEIVED       | 4,830               | 5,143               | 5,192               | 5,120               | -6.1%          |                | -5.7%          |
| APPLICATIONS APPROVED       | 2,241               | 2,476               | 2,103               | 2,306               | -9.5%          |                | -2.8%          |
| APPLICATIONS REJECTED       | 2,451               | 2,680               | 2,191               | 2,626               | -8.5%          | 11.9%          | -6.7%          |
| APPLICATIONS PENDING        | 1,481               | 1,611               | 1,674               | 1,280               | -8.1%          | -11.5%         | 15.7%          |
| 15 DAYS OR LESS             | 1,312               | 1,506               | 1,613               | 1,192               | -12.9%         | -18.7%         | 10.1%          |
| MORE THAN 15 DAYS           | 169                 | 105                 | 61                  | 88                  | 61.0%          | 177.0%         | 92.0%          |
|                             |                     |                     |                     |                     |                |                |                |
| HOUSEHOLD REASON FOR CARE*  |                     |                     |                     |                     |                |                |                |
| EMPLOYMENT                  | 10,305              | 9,938               | 10,781              | 14,469              | 3.7%           |                | -28.8%         |
| EDUCATION                   | 558                 | 569                 | 592                 | 947                 | -1.9%          |                | -41.1%         |
| TRAINING                    | 265                 | 279                 | 321                 | 513                 | -5.0%          |                | -48.3%         |
| PROTECTIVE SERVICES         | 5,180               | 5,048               | 5,740               | 6,346               | 2.6%           |                | -18.4%         |
| SPECIAL NEED                | 33                  | 31                  | 37                  | 42                  | 6.5%           |                | -21.4%         |
| INCAPACITATED PARENT        | 114                 | 112                 | 129                 | 145                 | 1.8%           | -11.6%         | -21.4%         |
| HOMELESS                    | 27                  | 25                  | 31                  | 39                  | 8.0%           |                | -30.8%         |
| TOTAL HOUSEHOLDS            | 16,482              | 16,002              | 17,631              | 22,501              | 3.0%           | -6.5%          | -26.7%         |
|                             |                     |                     |                     |                     |                |                |                |
| CHILDREN SERVED BY FACILITY |                     |                     |                     |                     |                |                |                |
| CENTER CARE                 | 17,273              | 16,445              | 21,811              | 25,336              | 5.0%           |                | -31.8%         |
| FAMILY HOME CARE            | 2,040               | 1,985               | 2,897               | 3,566               | 2.8%           |                | -42.8%         |
| GROUP HOME CARE             | 491                 | 502                 | 588                 | 572                 | -2.2%          | -16.5%         | -14.2%         |
|                             |                     |                     |                     |                     |                |                |                |
| CHILDREN SERVED BY PROVIDER |                     |                     |                     |                     |                |                |                |
| LICENSED                    | 16,845              | 16,256              | 20,993              | 24,334              | 3.6%           |                | -30.8%         |
| LICENSE EXEMPT              | 1,836               | 1,613               | 2,609               | 3,157               | 13.8%          |                | -41.8%         |
| REGISTERED                  | 1,175               | 1,081               | 1,716               | 2,077               | 8.7%           | -31.5%         | -43.4%         |
|                             |                     |                     |                     |                     |                |                |                |
| TOTAL (UNDUPLICATED)        |                     |                     |                     |                     |                |                |                |
| CHILDREN SERVED             | 19,735              | 18,874              | 25,216              | 29,350              | 4.6%           |                |                |
| CHILD CARE PAYMENTS         | \$9,037,204         | \$7,442,180         | \$13,407,870        | \$12,158,293        | 21.4%          |                | -25.7%         |
| AVERAGE PER CHILD           | \$458               | \$394               | \$532               | \$414               | 16.1%          | -13.9%         | 10.5%          |
| OTHER ACCIOTANCE RECEIVER   |                     |                     |                     |                     |                |                |                |
| OTHER ASSISTANCE RECEIVED   |                     |                     |                     |                     |                |                |                |
| TEMPORARY ASSISTANCE        |                     | 500                 | 754                 | 4.074               | 40.00/         | 40.40/         | E4 00/         |
| CHILDREN SERVED             | 660                 | 580                 | 751                 | 1,371               | 13.8%          |                |                |
| CHILD CARE PAYMENTS         | \$306,270           | \$248,404           | \$455,607           | \$671,237           | 23.3%          |                | -54.4%         |
| AVERAGE PER CHILD           | \$464               | \$428               | \$607               | \$490               | 8.3%           | -23.5%         | -5.2%          |
| MEDICAID ONLY               | 40.070              | 44.44               | 4 / 004             | 47.550              | F 00/          | 04.404         | 20.40/         |
| CHILDREN SERVED             | 12,273              | 11,663              | 16,281              | 17,559              | 5.2%           |                | -30.1%         |
| CHILD CARE PAYMENTS         | \$5,068,620         | \$4,230,951         | \$7,986,955         | \$6,933,061         | 19.8%          |                | -26.9%         |
| AVERAGE PER CHILD           | \$413               | \$363               | \$491               | \$395               | 13.8%          | -15.8%         | 4.6%           |
| FOOD STAMPS ONLY            |                     |                     |                     |                     | 0.404          | 05.00/         |                |
| CHILDREN SERVED             | 1,285               | 1,255               | 1,976               | 3,339               | 2.4%           |                | -61.5%         |
| CHILD CARE PAYMENTS         | \$544,761           | \$473,127           | \$998,184           | \$1,408,841         | 15.1%          |                | -61.3%         |
| AVERAGE PER CHILD           | \$424               | \$377               | \$505               | \$422               | 12.5%          | -16.1%         | 0.5%           |
| CHILDREN SERVICES           |                     |                     |                     | ,                   |                | 6.50           | 40.00          |
| CHILDREN SERVED             | 5,180               | 5,048               | 5,740               | 6,346               | 2.6%           |                | -18.4%         |
| CHILD CARE PAYMENTS         | \$2,987,542         | \$2,379,542         | \$3,753,584         | \$2,866,786         | 25.6%          |                | 4.2%           |
| AVERAGE PER CHILD           | \$577               | \$471               | \$654               | \$452               | 22.4%          | -11.8%         | 27.7%          |
| NO OTHER IM ASSISTANCE      |                     |                     |                     |                     |                |                | == -4.         |
| CHILDREN SERVED             | 343                 | 329                 | 476                 | 744                 | 4.3%           |                | -53.9%         |
| CHILD CARE PAYMENTS         | \$130,011           | \$110,156           | \$213,541           | \$278,367           | 18.0%          |                | -53.3%         |
| AVERAGE PER CHILD           | \$379               | \$335               | \$449               | \$374               | 13.2%          | -15.5%         | 1.3%           |