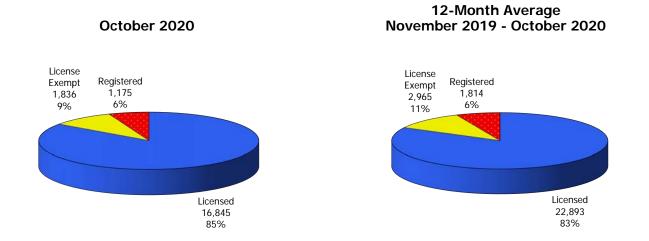

Figure 1. Regions

Figure 2. Reason for Child Care

Figure 3. Children Served by Facility

Figure 4. Children Served by Provider

TABLE 1. CHILD CARE STATEWIDE SUMMARY OCTOBER 2020

|                             | NUMBER<br>OR AMOUNT | NUMBER<br>OR AMOUNT | NUMBER<br>OR AMOUNT | NUMBER<br>OR AMOUNT | CHANGE<br>FROM | CHANGE<br>FROM | CHANGE<br>FROM |
|-----------------------------|---------------------|---------------------|---------------------|---------------------|----------------|----------------|----------------|
|                             | OCT-2020            | SEP-2020            | AUG-2020            | OCT-2019            | LAST MONTH     | 2 MONTHS AGO   | LAST YEAR      |
|                             |                     |                     |                     |                     |                |                |                |
| APPLICATIONS RECEIVED       | 4,830               | 5,143               | 5,192               | 5,120               | -6.1%          |                | -5.7%          |
| APPLICATIONS APPROVED       | 2,241               | 2,476               | 2,103               | 2,306               | -9.5%          |                | -2.8%          |
| APPLICATIONS REJECTED       | 2,451               | 2,680               | 2,191               | 2,626               | -8.5%          | 11.9%          | -6.7%          |
| APPLICATIONS PENDING        | 1,481               | 1,611               | 1,674               | 1,280               | -8.1%          | -11.5%         | 15.7%          |
| 15 DAYS OR LESS             | 1,312               | 1,506               | 1,613               | 1,192               | -12.9%         | -18.7%         | 10.1%          |
| MORE THAN 15 DAYS           | 169                 | 105                 | 61                  | 88                  | 61.0%          | 177.0%         | 92.0%          |
|                             |                     |                     |                     |                     |                |                |                |
| HOUSEHOLD REASON FOR CARE*  |                     |                     |                     |                     |                |                |                |
| EMPLOYMENT                  | 10,305              | 9,938               | 10,781              | 14,469              | 3.7%           |                | -28.8%         |
| EDUCATION                   | 558                 | 569                 | 592                 | 947                 | -1.9%          |                | -41.1%         |
| TRAINING                    | 265                 | 279                 | 321                 | 513                 | -5.0%          |                | -48.3%         |
| PROTECTIVE SERVICES         | 5,180               | 5,048               | 5,740               | 6,346               | 2.6%           |                | -18.4%         |
| SPECIAL NEED                | 33                  | 31                  | 37                  | 42                  | 6.5%           |                | -21.4%         |
| INCAPACITATED PARENT        | 114                 | 112                 | 129                 | 145                 | 1.8%           | -11.6%         | -21.4%         |
| HOMELESS                    | 27                  | 25                  | 31                  | 39                  | 8.0%           |                | -30.8%         |
| TOTAL HOUSEHOLDS            | 16,482              | 16,002              | 17,631              | 22,501              | 3.0%           | -6.5%          | -26.7%         |
|                             |                     |                     |                     |                     |                |                |                |
| CHILDREN SERVED BY FACILITY |                     |                     |                     |                     |                |                |                |
| CENTER CARE                 | 17,273              | 16,445              | 21,811              | 25,336              | 5.0%           |                | -31.8%         |
| FAMILY HOME CARE            | 2,040               | 1,985               | 2,897               | 3,566               | 2.8%           |                | -42.8%         |
| GROUP HOME CARE             | 491                 | 502                 | 588                 | 572                 | -2.2%          | -16.5%         | -14.2%         |
|                             |                     |                     |                     |                     |                |                |                |
| CHILDREN SERVED BY PROVIDER |                     |                     |                     |                     |                |                |                |
| LICENSED                    | 16,845              | 16,256              | 20,993              | 24,334              | 3.6%           |                | -30.8%         |
| LICENSE EXEMPT              | 1,836               | 1,613               | 2,609               | 3,157               | 13.8%          |                | -41.8%         |
| REGISTERED                  | 1,175               | 1,081               | 1,716               | 2,077               | 8.7%           | -31.5%         | -43.4%         |
|                             |                     |                     |                     |                     |                |                |                |
| TOTAL (UNDUPLICATED)        |                     |                     |                     |                     |                |                |                |
| CHILDREN SERVED             | 19,735              | 18,874              | 25,216              | 29,350              | 4.6%           |                |                |
| CHILD CARE PAYMENTS         | \$9,037,204         | \$7,442,180         | \$13,407,870        | \$12,158,293        | 21.4%          |                | -25.7%         |
| AVERAGE PER CHILD           | \$458               | \$394               | \$532               | \$414               | 16.1%          | -13.9%         | 10.5%          |
| OTHER ACCIOTANCE RECEIVER   |                     |                     |                     |                     |                |                |                |
| OTHER ASSISTANCE RECEIVED   |                     |                     |                     |                     |                |                |                |
| TEMPORARY ASSISTANCE        |                     | 500                 | 754                 | 4.074               | 40.00/         | 40.40/         | E4 00/         |
| CHILDREN SERVED             | 660                 | 580                 | 751                 | 1,371               | 13.8%          |                |                |
| CHILD CARE PAYMENTS         | \$306,270           | \$248,404           | \$455,607           | \$671,237           | 23.3%          |                | -54.4%         |
| AVERAGE PER CHILD           | \$464               | \$428               | \$607               | \$490               | 8.3%           | -23.5%         | -5.2%          |
| MEDICAID ONLY               | 40.070              | 44.44               | 4 / 004             | 47.550              | F 00/          | 04.404         | 20.40/         |
| CHILDREN SERVED             | 12,273              | 11,663              | 16,281              | 17,559              | 5.2%           |                | -30.1%         |
| CHILD CARE PAYMENTS         | \$5,068,620         | \$4,230,951         | \$7,986,955         | \$6,933,061         | 19.8%          |                | -26.9%         |
| AVERAGE PER CHILD           | \$413               | \$363               | \$491               | \$395               | 13.8%          | -15.8%         | 4.6%           |
| FOOD STAMPS ONLY            |                     |                     |                     |                     | 0.404          | 05.00/         |                |
| CHILDREN SERVED             | 1,285               | 1,255               | 1,976               | 3,339               | 2.4%           |                | -61.5%         |
| CHILD CARE PAYMENTS         | \$544,761           | \$473,127           | \$998,184           | \$1,408,841         | 15.1%          |                | -61.3%         |
| AVERAGE PER CHILD           | \$424               | \$377               | \$505               | \$422               | 12.5%          | -16.1%         | 0.5%           |
| CHILDREN SERVICES           |                     |                     |                     | ,                   |                | 6.50           | 40.00          |
| CHILDREN SERVED             | 5,180               | 5,048               | 5,740               | 6,346               | 2.6%           |                | -18.4%         |
| CHILD CARE PAYMENTS         | \$2,987,542         | \$2,379,542         | \$3,753,584         | \$2,866,786         | 25.6%          |                | 4.2%           |
| AVERAGE PER CHILD           | \$577               | \$471               | \$654               | \$452               | 22.4%          | -11.8%         | 27.7%          |
| NO OTHER IM ASSISTANCE      |                     |                     |                     |                     |                |                | == -4.         |
| CHILDREN SERVED             | 343                 | 329                 | 476                 | 744                 | 4.3%           |                | -53.9%         |
| CHILD CARE PAYMENTS         | \$130,011           | \$110,156           | \$213,541           | \$278,367           | 18.0%          |                | -53.3%         |
| AVERAGE PER CHILD           | \$379               | \$335               | \$449               | \$374               | 13.2%          | -15.5%         | 1.3%           |