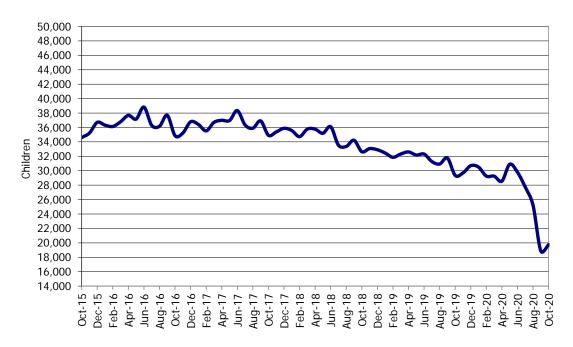

NOTE: Households include those active & authorized for care at month end, except for Protective Services which are considered single child households active during the month.

Figure 5. Children Served

Figure 6. Child Care Payments