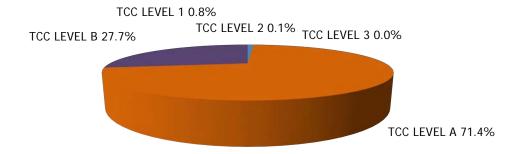

#### **TABLE OF CONTENTS**

| Figure | 1  | Map of Regions                                     | 1     |
|--------|----|----------------------------------------------------|-------|
| Figure | 2  | Reason for Care                                    | 2     |
| Figure | 3  | Children Served by Facility                        | 2     |
| Figure | 4  | Children Served by Provider                        | 2     |
| Table  | 1  | Statewide Summary                                  | 3     |
| Table  | 2  | Applications                                       | 4-5   |
| Table  | 3  | Reason for Care                                    | 6-7   |
| Figure | 5  | Children Served                                    | 8     |
| Figure | 6  | Child Care Payments                                | 8     |
| Figure | 7  | Children Served by Region                          | 9     |
| Table  | 4  | Children Served and Payments by Fund Category      | 10-11 |
| Figure | 8  | Total Children Served By Age Group                 | 12    |
| Figure | 9  | Children Served Age < 2 by Facility                | 12    |
| Figure | 10 | Children Served Ages 2-5 by Facility               | 13    |
| Figure | 11 | Children Served Ages > 5 by Facility               | 13    |
| Figure | 12 | Children Served in Center by Age                   | 14    |
| Figure | 13 | Children Served in Family Home by Age              | 14    |
| Figure | 14 | Children Served in Group Home by Age               | 14    |
| Table  | 5  | Children Served & Payments by Child Age & Facility | 15-16 |
| Table  | 6  | Child Care Demographics                            | 17    |
| Table  | 6A | Transitional Child Care – Summary                  | 18    |
| Figure | 15 | Transitional Households by Level                   | 18    |
| Figure | 16 | Transitional Children by Level                     | 18    |
| Figure | 17 | Children Served by Provider Type                   | 19    |