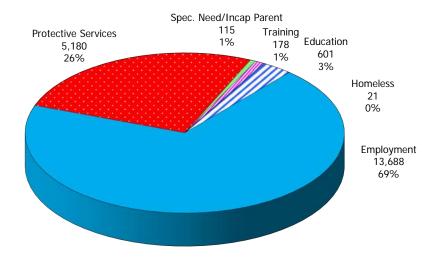

Figure 1. Regions

Figure 2. Reason for Child Care

Figure 3. Children Served by Facility

Figure 4. Children Served by Provider

TABLE 1. CHILD CARE STATEWIDE SUMMARY OCTOBER 2020

|                             | NUMBER<br>OR AMOUNT | NUMBER<br>OR AMOUNT | NUMBER<br>OR AMOUNT | NUMBER<br>OR AMOUNT | CHANGE<br>FROM | CHANGE<br>FROM | CHANGE<br>FROM |
|-----------------------------|---------------------|---------------------|---------------------|---------------------|----------------|----------------|----------------|
|                             | OCT-2020            | SEP-2020            | AUG-2020            | OCT-2019            | LAST MONTH     | 2 MONTHS AGO   | LAST YEAR      |
|                             |                     |                     |                     |                     |                |                |                |
| APPLICATIONS RECEIVED       | 4,830               | 5,143               | 5,192               | 5,120               | -6.1%          |                | -5.7%          |
| APPLICATIONS APPROVED       | 2,241               | 2,476               | 2,103               | 2,306               | -9.5%          |                | -2.8%          |
| APPLICATIONS REJECTED       | 2,451               | 2,680               | 2,191               | 2,626               | -8.5%          | 11.9%          | -6.7%          |
| APPLICATIONS PENDING        | 1,481               | 1,611               | 1,674               | 1,280               | -8.1%          | -11.5%         | 15.7%          |
| 15 DAYS OR LESS             | 1,312               | 1,506               | 1,613               | 1,192               | -12.9%         | -18.7%         | 10.1%          |
| MORE THAN 15 DAYS           | 169                 | 105                 | 61                  | 88                  | 61.0%          | 177.0%         | 92.0%          |
|                             |                     |                     |                     |                     |                |                |                |
| HOUSEHOLD REASON FOR CARE*  |                     |                     |                     |                     |                |                |                |
| EMPLOYMENT                  | 10,305              | 9,938               | 10,781              | 14,469              | 3.7%           |                | -28.8%         |
| EDUCATION                   | 558                 | 569                 | 592                 | 947                 | -1.9%          |                | -41.1%         |
| TRAINING                    | 265                 | 279                 | 321                 | 513                 | -5.0%          |                | -48.3%         |
| PROTECTIVE SERVICES         | 5,180               | 5,048               | 5,740               | 6,346               | 2.6%           |                | -18.4%         |
| SPECIAL NEED                | 33                  | 31                  | 37                  | 42                  | 6.5%           |                | -21.4%         |
| INCAPACITATED PARENT        | 114                 | 112                 | 129                 | 145                 | 1.8%           | -11.6%         | -21.4%         |
| HOMELESS                    | 27                  | 25                  | 31                  | 39                  | 8.0%           |                | -30.8%         |
| TOTAL HOUSEHOLDS            | 16,482              | 16,002              | 17,631              | 22,501              | 3.0%           | -6.5%          | -26.7%         |
|                             |                     |                     |                     |                     |                |                |                |
| CHILDREN SERVED BY FACILITY |                     |                     |                     |                     |                |                |                |
| CENTER CARE                 | 17,273              | 16,445              | 21,811              | 25,336              | 5.0%           |                | -31.8%         |
| FAMILY HOME CARE            | 2,040               | 1,985               | 2,897               | 3,566               | 2.8%           |                | -42.8%         |
| GROUP HOME CARE             | 491                 | 502                 | 588                 | 572                 | -2.2%          | -16.5%         | -14.2%         |
|                             |                     |                     |                     |                     |                |                |                |
| CHILDREN SERVED BY PROVIDER |                     |                     |                     |                     |                |                |                |
| LICENSED                    | 16,845              | 16,256              | 20,993              | 24,334              | 3.6%           |                | -30.8%         |
| LICENSE EXEMPT              | 1,836               | 1,613               | 2,609               | 3,157               | 13.8%          |                | -41.8%         |
| REGISTERED                  | 1,175               | 1,081               | 1,716               | 2,077               | 8.7%           | -31.5%         | -43.4%         |
|                             |                     |                     |                     |                     |                |                |                |
| TOTAL (UNDUPLICATED)        |                     |                     |                     |                     |                |                |                |
| CHILDREN SERVED             | 19,735              | 18,874              | 25,216              | 29,350              | 4.6%           |                |                |
| CHILD CARE PAYMENTS         | \$9,037,204         | \$7,442,180         | \$13,407,870        | \$12,158,293        | 21.4%          |                | -25.7%         |
| AVERAGE PER CHILD           | \$458               | \$394               | \$532               | \$414               | 16.1%          | -13.9%         | 10.5%          |
| OTHER ACCIOTANCE RECEIVER   |                     |                     |                     |                     |                |                |                |
| OTHER ASSISTANCE RECEIVED   |                     |                     |                     |                     |                |                |                |
| TEMPORARY ASSISTANCE        |                     | 500                 | 754                 | 4.074               | 40.00/         | 40.40/         | E4 00/         |
| CHILDREN SERVED             | 660                 | 580                 | 751                 | 1,371               | 13.8%          |                |                |
| CHILD CARE PAYMENTS         | \$306,270           | \$248,404           | \$455,607           | \$671,237           | 23.3%          |                | -54.4%         |
| AVERAGE PER CHILD           | \$464               | \$428               | \$607               | \$490               | 8.3%           | -23.5%         | -5.2%          |
| MEDICAID ONLY               | 40.070              | 44.44               | 4 / 004             | 47.550              | F 00/          | 04.404         | 20.40/         |
| CHILDREN SERVED             | 12,273              | 11,663              | 16,281              | 17,559              | 5.2%           |                | -30.1%         |
| CHILD CARE PAYMENTS         | \$5,068,620         | \$4,230,951         | \$7,986,955         | \$6,933,061         | 19.8%          |                | -26.9%         |
| AVERAGE PER CHILD           | \$413               | \$363               | \$491               | \$395               | 13.8%          | -15.8%         | 4.6%           |
| FOOD STAMPS ONLY            |                     |                     |                     |                     | 0.404          | 05.00/         |                |
| CHILDREN SERVED             | 1,285               | 1,255               | 1,976               | 3,339               | 2.4%           |                | -61.5%         |
| CHILD CARE PAYMENTS         | \$544,761           | \$473,127           | \$998,184           | \$1,408,841         | 15.1%          |                | -61.3%         |
| AVERAGE PER CHILD           | \$424               | \$377               | \$505               | \$422               | 12.5%          | -16.1%         | 0.5%           |
| CHILDREN SERVICES           |                     |                     |                     | ,                   |                | 6.50           | 40.00          |
| CHILDREN SERVED             | 5,180               | 5,048               | 5,740               | 6,346               | 2.6%           |                | -18.4%         |
| CHILD CARE PAYMENTS         | \$2,987,542         | \$2,379,542         | \$3,753,584         | \$2,866,786         | 25.6%          |                | 4.2%           |
| AVERAGE PER CHILD           | \$577               | \$471               | \$654               | \$452               | 22.4%          | -11.8%         | 27.7%          |
| NO OTHER IM ASSISTANCE      |                     |                     |                     |                     |                |                | == -4.         |
| CHILDREN SERVED             | 343                 | 329                 | 476                 | 744                 | 4.3%           |                | -53.9%         |
| CHILD CARE PAYMENTS         | \$130,011           | \$110,156           | \$213,541           | \$278,367           | 18.0%          |                | -53.3%         |
| AVERAGE PER CHILD           | \$379               | \$335               | \$449               | \$374               | 13.2%          | -15.5%         | 1.3%           |