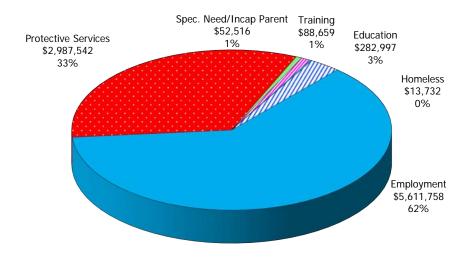

Figure 1. Regions

Figure 2. Reason for Child Care

Figure 3. Children Served by Facility

Figure 4. Children Served by Provider

TABLE 1. CHILD CARE STATEWIDE SUMMARY OCTOBER 2020

|                             | NUMBER<br>OR AMOUNT | NUMBER<br>OR AMOUNT | NUMBER<br>OR AMOUNT | NUMBER<br>OR AMOUNT | CHANGE<br>FROM | CHANGE<br>FROM | CHANGE<br>FROM |
|-----------------------------|---------------------|---------------------|---------------------|---------------------|----------------|----------------|----------------|
|                             | OCT-2020            | SEP-2020            | AUG-2020            | OCT-2019            | LAST MONTH     | 2 MONTHS AGO   | LAST YEAR      |
|                             |                     |                     |                     |                     |                |                |                |
| APPLICATIONS RECEIVED       | 4,830               | 5,143               | 5,192               | 5,120               | -6.1%          |                | -5.7%          |
| APPLICATIONS APPROVED       | 2,241               | 2,476               | 2,103               | 2,306               | -9.5%          |                | -2.8%          |
| APPLICATIONS REJECTED       | 2,451               | 2,680               | 2,191               | 2,626               | -8.5%          | 11.9%          | -6.7%          |
| APPLICATIONS PENDING        | 1,481               | 1,611               | 1,674               | 1,280               | -8.1%          | -11.5%         | 15.7%          |
| 15 DAYS OR LESS             | 1,312               | 1,506               | 1,613               | 1,192               | -12.9%         | -18.7%         | 10.1%          |
| MORE THAN 15 DAYS           | 169                 | 105                 | 61                  | 88                  | 61.0%          | 177.0%         | 92.0%          |
|                             |                     |                     |                     |                     |                |                |                |
| HOUSEHOLD REASON FOR CARE*  |                     |                     |                     |                     |                |                |                |
| EMPLOYMENT                  | 10,305              | 9,938               | 10,781              | 14,469              | 3.7%           |                | -28.8%         |
| EDUCATION                   | 558                 | 569                 | 592                 | 947                 | -1.9%          |                | -41.1%         |
| TRAINING                    | 265                 | 279                 | 321                 | 513                 | -5.0%          |                | -48.3%         |
| PROTECTIVE SERVICES         | 5,180               | 5,048               | 5,740               | 6,346               | 2.6%           |                | -18.4%         |
| SPECIAL NEED                | 33                  | 31                  | 37                  | 42                  | 6.5%           |                | -21.4%         |
| INCAPACITATED PARENT        | 114                 | 112                 | 129                 | 145                 | 1.8%           | -11.6%         | -21.4%         |
| HOMELESS                    | 27                  | 25                  | 31                  | 39                  | 8.0%           |                | -30.8%         |
| TOTAL HOUSEHOLDS            | 16,482              | 16,002              | 17,631              | 22,501              | 3.0%           | -6.5%          | -26.7%         |
|                             |                     |                     |                     |                     |                |                |                |
| CHILDREN SERVED BY FACILITY |                     |                     |                     |                     |                |                |                |
| CENTER CARE                 | 17,273              | 16,445              | 21,811              | 25,336              | 5.0%           |                | -31.8%         |
| FAMILY HOME CARE            | 2,040               | 1,985               | 2,897               | 3,566               | 2.8%           |                | -42.8%         |
| GROUP HOME CARE             | 491                 | 502                 | 588                 | 572                 | -2.2%          | -16.5%         | -14.2%         |
|                             |                     |                     |                     |                     |                |                |                |
| CHILDREN SERVED BY PROVIDER |                     |                     |                     |                     |                |                |                |
| LICENSED                    | 16,845              | 16,256              | 20,993              | 24,334              | 3.6%           |                | -30.8%         |
| LICENSE EXEMPT              | 1,836               | 1,613               | 2,609               | 3,157               | 13.8%          |                | -41.8%         |
| REGISTERED                  | 1,175               | 1,081               | 1,716               | 2,077               | 8.7%           | -31.5%         | -43.4%         |
|                             |                     |                     |                     |                     |                |                |                |
| TOTAL (UNDUPLICATED)        |                     |                     |                     |                     |                |                |                |
| CHILDREN SERVED             | 19,735              | 18,874              | 25,216              | 29,350              | 4.6%           |                |                |
| CHILD CARE PAYMENTS         | \$9,037,204         | \$7,442,180         | \$13,407,870        | \$12,158,293        | 21.4%          |                | -25.7%         |
| AVERAGE PER CHILD           | \$458               | \$394               | \$532               | \$414               | 16.1%          | -13.9%         | 10.5%          |
| OTHER ACCIOTANCE RECEIVER   |                     |                     |                     |                     |                |                |                |
| OTHER ASSISTANCE RECEIVED   |                     |                     |                     |                     |                |                |                |
| TEMPORARY ASSISTANCE        |                     | 500                 | 754                 | 4.074               | 40.00/         | 40.40/         | E4 00/         |
| CHILDREN SERVED             | 660                 | 580                 | 751                 | 1,371               | 13.8%          |                |                |
| CHILD CARE PAYMENTS         | \$306,270           | \$248,404           | \$455,607           | \$671,237           | 23.3%          |                | -54.4%         |
| AVERAGE PER CHILD           | \$464               | \$428               | \$607               | \$490               | 8.3%           | -23.5%         | -5.2%          |
| MEDICAID ONLY               | 40.070              | 44.44               | 4 / 004             | 47.550              | F 00/          | 04.404         | 20.40/         |
| CHILDREN SERVED             | 12,273              | 11,663              | 16,281              | 17,559              | 5.2%           |                | -30.1%         |
| CHILD CARE PAYMENTS         | \$5,068,620         | \$4,230,951         | \$7,986,955         | \$6,933,061         | 19.8%          |                | -26.9%         |
| AVERAGE PER CHILD           | \$413               | \$363               | \$491               | \$395               | 13.8%          | -15.8%         | 4.6%           |
| FOOD STAMPS ONLY            |                     |                     |                     |                     | 0.404          | 05.00/         |                |
| CHILDREN SERVED             | 1,285               | 1,255               | 1,976               | 3,339               | 2.4%           |                | -61.5%         |
| CHILD CARE PAYMENTS         | \$544,761           | \$473,127           | \$998,184           | \$1,408,841         | 15.1%          |                | -61.3%         |
| AVERAGE PER CHILD           | \$424               | \$377               | \$505               | \$422               | 12.5%          | -16.1%         | 0.5%           |
| CHILDREN SERVICES           |                     |                     |                     | ,                   |                | 6.50           | 40.00          |
| CHILDREN SERVED             | 5,180               | 5,048               | 5,740               | 6,346               | 2.6%           |                | -18.4%         |
| CHILD CARE PAYMENTS         | \$2,987,542         | \$2,379,542         | \$3,753,584         | \$2,866,786         | 25.6%          |                | 4.2%           |
| AVERAGE PER CHILD           | \$577               | \$471               | \$654               | \$452               | 22.4%          | -11.8%         | 27.7%          |
| NO OTHER IM ASSISTANCE      |                     |                     |                     |                     |                |                | == -4.         |
| CHILDREN SERVED             | 343                 | 329                 | 476                 | 744                 | 4.3%           |                | -53.9%         |
| CHILD CARE PAYMENTS         | \$130,011           | \$110,156           | \$213,541           | \$278,367           | 18.0%          |                | -53.3%         |
| AVERAGE PER CHILD           | \$379               | \$335               | \$449               | \$374               | 13.2%          | -15.5%         | 1.3%           |