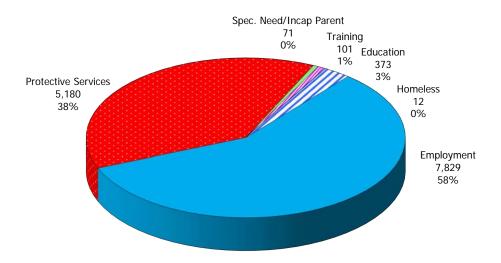

Figure 1. Regions

Figure 2. Reason for Child Care

Figure 3. Children Served by Facility

Figure 4. Children Served by Provider

TABLE 1. CHILD CARE STATEWIDE SUMMARY OCTOBER 2020

|                             | NUMBER<br>OR AMOUNT | NUMBER<br>OR AMOUNT | NUMBER<br>OR AMOUNT | NUMBER<br>OR AMOUNT | CHANGE<br>FROM | CHANGE<br>FROM | CHANGE<br>FROM |
|-----------------------------|---------------------|---------------------|---------------------|---------------------|----------------|----------------|----------------|
|                             | OCT-2020            | SEP-2020            | AUG-2020            | OCT-2019            | LAST MONTH     | 2 MONTHS AGO   | LAST YEAR      |
|                             |                     |                     |                     |                     |                |                |                |
| APPLICATIONS RECEIVED       | 4,830               | 5,143               | 5,192               | 5,120               | -6.1%          |                | -5.7%          |
| APPLICATIONS APPROVED       | 2,241               | 2,476               | 2,103               | 2,306               | -9.5%          |                | -2.8%          |
| APPLICATIONS REJECTED       | 2,451               | 2,680               | 2,191               | 2,626               | -8.5%          | 11.9%          | -6.7%          |
| APPLICATIONS PENDING        | 1,481               | 1,611               | 1,674               | 1,280               | -8.1%          | -11.5%         | 15.7%          |
| 15 DAYS OR LESS             | 1,312               | 1,506               | 1,613               | 1,192               | -12.9%         | -18.7%         | 10.1%          |
| MORE THAN 15 DAYS           | 169                 | 105                 | 61                  | 88                  | 61.0%          | 177.0%         | 92.0%          |
|                             |                     |                     |                     |                     |                |                |                |
| HOUSEHOLD REASON FOR CARE*  |                     |                     |                     |                     |                |                |                |
| EMPLOYMENT                  | 10,305              | 9,938               | 10,781              | 14,469              | 3.7%           |                | -28.8%         |
| EDUCATION                   | 558                 | 569                 | 592                 | 947                 | -1.9%          |                | -41.1%         |
| TRAINING                    | 265                 | 279                 | 321                 | 513                 | -5.0%          |                | -48.3%         |
| PROTECTIVE SERVICES         | 5,180               | 5,048               | 5,740               | 6,346               | 2.6%           |                | -18.4%         |
| SPECIAL NEED                | 33                  | 31                  | 37                  | 42                  | 6.5%           |                | -21.4%         |
| INCAPACITATED PARENT        | 114                 | 112                 | 129                 | 145                 | 1.8%           | -11.6%         | -21.4%         |
| HOMELESS                    | 27                  | 25                  | 31                  | 39                  | 8.0%           |                | -30.8%         |
| TOTAL HOUSEHOLDS            | 16,482              | 16,002              | 17,631              | 22,501              | 3.0%           | -6.5%          | -26.7%         |
|                             |                     |                     |                     |                     |                |                |                |
| CHILDREN SERVED BY FACILITY |                     |                     |                     |                     |                |                |                |
| CENTER CARE                 | 17,273              | 16,445              | 21,811              | 25,336              | 5.0%           |                | -31.8%         |
| FAMILY HOME CARE            | 2,040               | 1,985               | 2,897               | 3,566               | 2.8%           |                | -42.8%         |
| GROUP HOME CARE             | 491                 | 502                 | 588                 | 572                 | -2.2%          | -16.5%         | -14.2%         |
|                             |                     |                     |                     |                     |                |                |                |
| CHILDREN SERVED BY PROVIDER |                     |                     |                     |                     |                |                |                |
| LICENSED                    | 16,845              | 16,256              | 20,993              | 24,334              | 3.6%           |                | -30.8%         |
| LICENSE EXEMPT              | 1,836               | 1,613               | 2,609               | 3,157               | 13.8%          |                | -41.8%         |
| REGISTERED                  | 1,175               | 1,081               | 1,716               | 2,077               | 8.7%           | -31.5%         | -43.4%         |
|                             |                     |                     |                     |                     |                |                |                |
| TOTAL (UNDUPLICATED)        |                     |                     |                     |                     |                |                |                |
| CHILDREN SERVED             | 19,735              | 18,874              | 25,216              | 29,350              | 4.6%           |                |                |
| CHILD CARE PAYMENTS         | \$9,037,204         | \$7,442,180         | \$13,407,870        | \$12,158,293        | 21.4%          |                | -25.7%         |
| AVERAGE PER CHILD           | \$458               | \$394               | \$532               | \$414               | 16.1%          | -13.9%         | 10.5%          |
| OTHER ACCIOTANCE RECEIVER   |                     |                     |                     |                     |                |                |                |
| OTHER ASSISTANCE RECEIVED   |                     |                     |                     |                     |                |                |                |
| TEMPORARY ASSISTANCE        |                     | 500                 | 754                 | 4.074               | 40.00/         | 40.40/         | E4 00/         |
| CHILDREN SERVED             | 660                 | 580                 | 751                 | 1,371               | 13.8%          |                |                |
| CHILD CARE PAYMENTS         | \$306,270           | \$248,404           | \$455,607           | \$671,237           | 23.3%          |                | -54.4%         |
| AVERAGE PER CHILD           | \$464               | \$428               | \$607               | \$490               | 8.3%           | -23.5%         | -5.2%          |
| MEDICAID ONLY               | 40.070              | 44.44               | 4 / 004             | 47.550              | F 00/          | 04.404         | 20.40/         |
| CHILDREN SERVED             | 12,273              | 11,663              | 16,281              | 17,559              | 5.2%           |                | -30.1%         |
| CHILD CARE PAYMENTS         | \$5,068,620         | \$4,230,951         | \$7,986,955         | \$6,933,061         | 19.8%          |                | -26.9%         |
| AVERAGE PER CHILD           | \$413               | \$363               | \$491               | \$395               | 13.8%          | -15.8%         | 4.6%           |
| FOOD STAMPS ONLY            |                     |                     |                     |                     | 0.404          | 05.00/         |                |
| CHILDREN SERVED             | 1,285               | 1,255               | 1,976               | 3,339               | 2.4%           |                | -61.5%         |
| CHILD CARE PAYMENTS         | \$544,761           | \$473,127           | \$998,184           | \$1,408,841         | 15.1%          |                | -61.3%         |
| AVERAGE PER CHILD           | \$424               | \$377               | \$505               | \$422               | 12.5%          | -16.1%         | 0.5%           |
| CHILDREN SERVICES           |                     |                     |                     | ,                   |                | 6.50           | 40.00          |
| CHILDREN SERVED             | 5,180               | 5,048               | 5,740               | 6,346               | 2.6%           |                | -18.4%         |
| CHILD CARE PAYMENTS         | \$2,987,542         | \$2,379,542         | \$3,753,584         | \$2,866,786         | 25.6%          |                | 4.2%           |
| AVERAGE PER CHILD           | \$577               | \$471               | \$654               | \$452               | 22.4%          | -11.8%         | 27.7%          |
| NO OTHER IM ASSISTANCE      |                     |                     |                     |                     |                |                | == -4.         |
| CHILDREN SERVED             | 343                 | 329                 | 476                 | 744                 | 4.3%           |                | -53.9%         |
| CHILD CARE PAYMENTS         | \$130,011           | \$110,156           | \$213,541           | \$278,367           | 18.0%          |                | -53.3%         |
| AVERAGE PER CHILD           | \$379               | \$335               | \$449               | \$374               | 13.2%          | -15.5%         | 1.3%           |