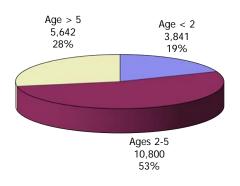

#### **TABLE OF CONTENTS**

| Figure | 1  | Map of Regions                                     | 1     |
|--------|----|----------------------------------------------------|-------|
| Figure | 2  | Reason for Care                                    | 2     |
| Figure | 3  | Children Served by Facility                        | 2     |
| Figure | 4  | Children Served by Provider                        | 2     |
| Table  | 1  | Statewide Summary                                  | 3     |
| Table  | 2  | Applications                                       | 4-5   |
| Table  | 3  | Reason for Care                                    | 6-7   |
| Figure | 5  | Children Served                                    | 8     |
| Figure | 6  | Child Care Payments                                | 8     |
| Figure | 7  | Children Served by Region                          | 9     |
| Table  | 4  | Children Served and Payments by Fund Category      | 10-11 |
| Figure | 8  | Total Children Served By Age Group                 | 12    |
| Figure | 9  | Children Served Age < 2 by Facility                | 12    |
| Figure | 10 | Children Served Ages 2-5 by Facility               | 13    |
| Figure | 11 | Children Served Ages > 5 by Facility               | 13    |
| Figure | 12 | Children Served in Center by Age                   | 14    |
| Figure | 13 | Children Served in Family Home by Age              | 14    |
| Figure | 14 | Children Served in Group Home by Age               | 14    |
| Table  | 5  | Children Served & Payments by Child Age & Facility | 15-16 |
| Table  | 6  | Child Care Demographics                            | 17    |
| Table  | 6A | Transitional Child Care – Summary                  | 18    |
| Figure | 15 | Transitional Households by Level                   | 18    |
| Figure | 16 | Transitional Children by Level                     | 18    |
| Figure | 17 | Children Served by Provider Type                   | 19    |