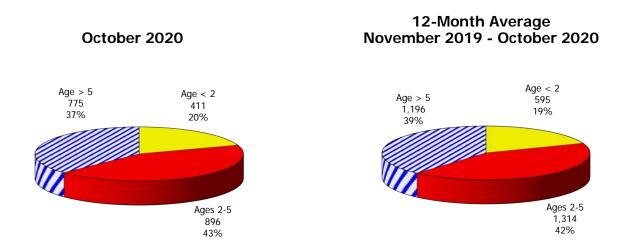

Figure 7. Children Served By Region

12-Month Average November 2019 - October 2020

TABLE 4. CHILDREN SERVED AND PAYMENTS BY FUND CATEGORY OCTOBER 2020

|              |                      | FCS/AC/  | CTS/IIS          |          | N SUBSIDY |          | ELIGIBLE              | TOTAL (UN | DUPLICATED)          |
|--------------|----------------------|----------|------------------|----------|-----------|----------|-----------------------|-----------|----------------------|
|              | 1                    | CHILDREN | PAYMENTS         | CHILDREN | PAYMENTS  | CHILDREN | PAYMENTS              | CHILDREN  | PAYMENTS             |
| 104/ 5501011 | ATOURON              |          | 40               |          | 40        |          | 4.0                   |           |                      |
| NW REGION    | ATCHISON             | 0        | \$0<br>\$0       |          |           |          | \$0                   |           |                      |
|              | CARROLL              | 0        | \$0<br>\$2,455   |          |           |          | \$1,218<br>\$322      |           | \$1,218              |
|              | CARROLL<br>CASS      | 53       | \$2,455          | 48       |           |          | \$322<br>\$62,354     |           | \$2,777<br>\$114,448 |
|              | CHARITON             | 3        | \$444            |          |           |          | \$62,334              |           | \$114,446            |
|              | CLINTON              | 1        | \$632            | 0        |           |          | \$834                 |           | \$1,46               |
|              | COOPER               | 5        | \$1,347          | 9        |           | 26       | \$4,136               |           |                      |
|              | DAVIESS              | 0        | \$1,347          |          |           |          | \$4,150               |           | \$459                |
|              | GENTRY               | 4        | \$273            | 0        |           | 3        | \$265                 |           | \$538                |
|              | GRUNDY               | 3        | \$666            | 3        |           | 18       | \$3,661               | 24        | \$5,16               |
|              | HARRISON             | 0        | \$0              |          |           | 1        | \$65                  | 1         | \$206                |
|              | HOLT                 | 0        | \$0              |          | 7         | 0        | \$0                   |           | \$(                  |
|              | JOHNSON              | 28       | \$14,481         | 8        |           | 64       | \$26,911              | 100       | \$44,270             |
|              | LAFAYETTE            | 13       | \$9,463          | 5        |           |          | \$3,825               |           | \$18,048             |
|              | LINN                 | 0        | \$0              |          |           |          | \$0                   |           |                      |
|              | LIVINGSTON           | 11       | \$4,667          | 10       |           |          |                       |           | т.                   |
|              | MERCER               | 0        | \$0              |          |           |          | \$0                   |           |                      |
|              | NODAWAY              | 4        | \$1,781          | 0        |           |          | \$45                  |           | \$1,825              |
|              | PETTIS               | 10       | \$3,516          | 4        |           | 94       | \$22,859              |           | \$27,55              |
|              | PUTNAM               | 3        | \$1,863          | 0        |           |          | \$751                 |           | \$2,61               |
|              | RAY                  | 0        | \$0              |          |           |          | \$0                   | -         |                      |
|              | SALINE               | 1        | \$292            | 2        |           |          | \$147                 |           | \$91                 |
|              | SULLIVAN             | 0        | \$0              |          |           |          | \$155                 |           | \$155                |
|              | WORTH                | 0        | \$0              |          |           |          | \$0                   |           |                      |
|              | NW TOTAL             | 141      | \$75,966         | 90       |           | 440      |                       |           | \$238,675            |
|              |                      |          | -                |          |           |          |                       |           |                      |
| NE REGION    | ADAIR                | 13       | \$4,735          | 8        | \$5,215   | 28       | \$5,278               | 49        | \$15,229             |
|              | AUDRAIN              | 4        | \$1,767          | 13       | \$3,431   | 14       | \$4,089               | 31        | \$9,287              |
|              | BOONE                | 105      | \$73,603         | 66       | \$42,342  | 461      | \$245,559             | 632       | \$361,504            |
|              | CALLAWAY             | 25       | \$12,100         | 17       | \$5,031   | 64       | \$20,928              | 106       | \$38,059             |
|              | CLARK                | 0        | \$0              | 1        | \$482     | 3        | \$253                 | 4         | \$735                |
|              | COLE                 | 65       | \$41,310         | 39       |           | 251      | \$83,497              |           | \$139,545            |
|              | GASCONADE            | 5        | \$930            |          |           | 17       | \$3,019               |           | \$4,533              |
|              | HOWARD               | 2        | \$812            | 0        |           | 7        | \$1,946               |           | \$2,758              |
|              | KNOX                 | 1        | \$337            | 0        | 7.7       | 4        | \$978                 |           | \$1,31               |
|              | LEWIS                | 0        | \$0              |          |           |          | \$0                   |           |                      |
|              | LINCOLN              | 25       | \$9,618          |          |           | 62       | \$20,829              |           | \$34,747             |
|              | MACON                | 13       | \$9,734          |          | 7         | 10       | \$2,858               |           | \$12,964             |
|              | MARION               | 10       | \$3,494          |          |           |          | \$4,208               |           |                      |
|              | MONITEAU             | 7        | \$1,894          |          | 7.7       |          | \$6,229               |           |                      |
|              | MONROE               | 27       | \$9,817          | 11       |           |          | ' '                   |           | \$15,65              |
|              | MONTGOMERY           | 1        | \$319            |          | 7.        |          | , , ,                 |           | , , , ,              |
|              | OSAGE                | 4        | \$2,181          | 1        |           |          | \$7,709               |           | \$10,174             |
|              | PIKE                 | 5        | \$868            |          |           |          | \$219                 |           | \$2,059              |
|              | RALLS                | 5        | \$2,536          |          |           |          |                       |           |                      |
|              | RANDOLPH<br>SCHUYLER | 22       | \$30,675<br>\$0  |          |           |          | \$18,154<br>\$426     |           |                      |
|              |                      | 0        | \$0<br>\$0       |          |           |          |                       |           |                      |
|              | SCOTLAND<br>SHELBY   | 4        | \$0<br>\$406     |          |           |          | \$23                  |           |                      |
|              | WARREN               | 0        | \$400            |          |           |          | \$23<br>\$819         |           |                      |
|              | NE TOTAL             | 343      | \$207,135        |          |           |          |                       |           | \$726,832            |
|              | NE TOTAL             | 343      | Ψ207,133         | 203      | \$07,027  | 1,007    | Ψ <del>1</del> 27,070 | 1,014     | Ψ120,032             |
| SE REGION    | BOLLINGER            | 5        | \$1,317          | 0        | \$0       | 0        | \$0                   | 5         | \$1,31               |
|              | BUTLER               | 97       | \$57,556         |          |           |          |                       |           | \$139,402            |
|              | CAPE GIRARDEAU       | 44       | \$15,713         |          |           |          |                       |           |                      |
|              | CARTER               | 0        |                  |          |           |          |                       |           |                      |
|              | CRAWFORD             | 9        |                  |          |           |          | \$2,445               |           | \$7,296              |
|              | DENT                 | 9        | \$2,285          |          |           |          |                       |           |                      |
|              | DUNKLIN              | 27       | \$9,797          |          |           |          |                       |           |                      |
|              | HOWELL               | 41       | \$17,056         |          |           |          | \$16,526              |           | \$41,382             |
|              |                      | 0        | \$0              |          |           |          | \$0                   |           |                      |
|              | TIRON                | ()       |                  |          |           |          |                       |           | Ψ                    |
|              | IRON<br>MADISON      |          |                  |          |           |          |                       | 70        | \$13.78              |
|              | MADISON<br>MARIES    | 13       | \$2,043<br>\$447 | 15       | \$1,760   | 42       | \$9,981<br>\$1,138    |           |                      |