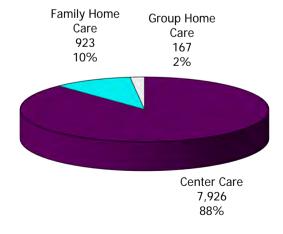

Figure 1. Regions

Figure 2. Reason for Child Care

Figure 3. Children Served by Facility

Figure 4. Children Served by Provider

TABLE 1. CHILD CARE STATEWIDE SUMMARY APRIL 2022

|                                                | NUMBER<br>OR AMOUNT<br>APR-2022    | NUMBER<br>OR AMOUNT<br>MAR-2022    | NUMBER<br>OR AMOUNT<br>FEB-2022 | NUMBER<br>OR AMOUNT<br>APR-2021 | CHANGE<br>FROM<br>LAST MONTH | CHANGE<br>FROM<br>2 MONTHS AGO | CHANGE<br>FROM<br>LAST YEAR |
|------------------------------------------------|------------------------------------|------------------------------------|---------------------------------|---------------------------------|------------------------------|--------------------------------|-----------------------------|
|                                                |                                    |                                    |                                 |                                 |                              |                                |                             |
| APPLICATIONS RECEIVED                          | 3,097                              | 4,254                              | 3,105                           | 3,858                           |                              |                                |                             |
| APPLICATIONS APPROVED                          | 1,281                              | 1,644                              | 1,316                           | 1,810                           |                              |                                |                             |
| APPLICATIONS REJECTED                          | 1,272                              | 2,207                              | 2,409                           | 1,697                           | -42.4%                       |                                |                             |
| APPLICATIONS PENDING                           | 1,309                              | 930                                | 851                             | 1,205                           | 40.8%                        |                                |                             |
| 15 DAYS OR LESS                                | 988                                | 887                                | 749                             | 1,148                           | 11.4%                        |                                |                             |
| MORE THAN 15 DAYS                              | 321                                | 43                                 | 102                             | 57                              | 646.5%                       | 214.7%                         | 463.2%                      |
| HOUSEHOLD REASON FOR CARE*                     |                                    |                                    |                                 |                                 |                              |                                |                             |
| EMPLOYMENT                                     | 11 415                             | 11 702                             | 11 504                          | 10.041                          | -2.5%                        | -1.6%                          | 13.7%                       |
| EDUCATION                                      | 11,415                             | 11,702                             | 11,596                          | 10,041                          | -2.5%<br>-1.7%               |                                |                             |
| TRAINING                                       | 625                                | 636                                | 639                             | 576                             |                              |                                |                             |
|                                                | 247                                | 227                                | 222                             | 242                             | 8.8%                         |                                |                             |
| PROTECTIVE SERVICES                            | 6,415                              | 6,338                              | 6,150                           | 5,392                           | 1.2%                         |                                |                             |
| SPECIAL NEED                                   | 47                                 | 51                                 | 51                              | 44                              | -7.8%                        |                                |                             |
| INCAPACITATED PARENT                           | 119                                | 115                                | 120                             | 90                              | 3.5%                         |                                |                             |
| HOMELESS                                       | 38                                 | 37                                 | 33                              | 27                              | 2.7%                         |                                |                             |
| TOTAL HOUSEHOLDS                               | 18,906                             | 19,106                             | 18,811                          | 16,412                          | -1.0%                        | 0.5%                           | 15.2%                       |
| CHILDREN SERVED BY FACILITY                    |                                    |                                    |                                 |                                 |                              |                                |                             |
| CENTER CARE                                    | 26,314                             | 26,002                             | 25,778                          | 19,728                          | 1.2%                         | 2.1%                           | 33.4%                       |
| FAMILY HOME CARE                               | 2,443                              | 2,455                              | 2,467                           | 2,133                           | -0.5%                        |                                |                             |
| GROUP HOME CARE                                | 600                                | 576                                | 582                             | 462                             | 4.2%                         |                                | 29.9%                       |
|                                                |                                    | 3,0                                | 302                             | 102                             | 1.1273                       | 3.1.76                         | 271776                      |
| CHILDREN SERVED BY PROVIDER                    |                                    |                                    |                                 |                                 |                              |                                |                             |
| LICENSED                                       | 25,261                             | 24,942                             | 24,885                          | 19,193                          | 1.3%                         | 1.5%                           | 31.6%                       |
| LICENSE EXEMPT                                 | 2,858                              | 2,808                              | 2,693                           | 1,948                           | 1.8%                         | 6.1%                           | 46.7%                       |
| REGISTERED                                     | 1,324                              | 1,364                              | 1,326                           | 1,181                           | -2.9%                        | -0.2%                          | 12.1%                       |
| TOTAL (UNDUPLICATED)                           |                                    |                                    |                                 |                                 |                              |                                |                             |
| CHILDREN SERVED                                | 29,204                             | 28,877                             | 28,686                          | 22,277                          | 1.1%                         | 1.8%                           | 31.1%                       |
| CHILD CARE PAYMENTS                            | \$18,185,958                       | \$17,893,238                       |                                 | \$10,968,660                    |                              |                                |                             |
| AVERAGE PER CHILD                              | \$16,165, <del>9</del> 56<br>\$623 | \$17,6 <del>9</del> 3,238<br>\$620 | \$17,463,009<br>\$609           | \$10,968,660<br>\$492           | 0.5%                         |                                |                             |
| AVERAGE I ER GIILED                            | φ023                               | \$020                              | \$007                           | <b>9472</b>                     | 0.576                        | 2.270                          | 20.570                      |
| OTHER ASSISTANCE RECEIVED TEMPORARY ASSISTANCE |                                    |                                    |                                 |                                 |                              |                                |                             |
| CHILDREN SERVED                                | 720                                | 695                                | 727                             | 636                             | 3.6%                         | -1.0%                          | 13.2%                       |
| CHILD CARE PAYMENTS                            | \$457,581                          | \$428,708                          | \$435,157                       | \$338,428                       | 6.7%                         |                                |                             |
| AVERAGE PER CHILD                              | \$636                              | \$617                              | \$599                           | \$532                           | 3.0%                         |                                |                             |
| MEDICAID ONLY                                  | φσσσ                               | Ψ017                               | <b>4377</b>                     | <b>4002</b>                     | 0.070                        | 0.275                          |                             |
| CHILDREN SERVED                                | 19,982                             | 19,733                             | 19,714                          | 14,608                          | 1.3%                         | 1.4%                           | 36.8%                       |
| CHILD CARE PAYMENTS                            | \$10,566,395                       | \$10,333,019                       | \$10,291,683                    | \$6,825,766                     | 2.3%                         |                                |                             |
| AVERAGE PER CHILD                              | \$529                              | \$524                              | \$522                           | \$467                           | 1.0%                         |                                |                             |
| FOOD STAMPS ONLY                               | <b>40</b> 27                       | 702.                               | ¥322                            | <b>4.0</b> 7                    |                              |                                |                             |
| CHILDREN SERVED                                | 1,367                              | 1,436                              | 1,392                           | 1,153                           | -4.8%                        | -1.8%                          | 18.6%                       |
| CHILD CARE PAYMENTS                            | \$723,564                          | \$759,862                          | \$728,789                       | \$542,955                       |                              |                                |                             |
| AVERAGE PER CHILD                              | \$529                              | \$529                              | \$524                           | \$471                           | 0.0%                         |                                |                             |
| CHILDREN SERVICES                              | Ψ027                               | <b>402</b> 7                       | <b>402</b> 1                    | <b>V</b> 17 1                   | 0.070                        |                                |                             |
| CHILDREN SERVED                                | 6,415                              | 6,338                              | 6,150                           | 5,392                           | 1.2%                         | 4.3%                           | 19.0%                       |
| CHILD CARE PAYMENTS                            | \$6,072,727                        | \$6,044,102                        | \$5,681,536                     | \$3,059,942                     | 0.5%                         |                                |                             |
| AVERAGE PER CHILD                              | \$947                              | \$954                              | \$924                           | \$5,037,742                     | -0.7%                        |                                |                             |
| NO OTHER IM ASSISTANCE                         | Ψ747                               | Ψ7.54                              | Ψ724                            | Ψ507                            | -0.170                       | 2.570                          | 00.070                      |
| CHILDREN SERVED                                | 728                                | 680                                | 711                             | 497                             | 7.1%                         | 2.4%                           | 46.5%                       |
| CHILD CARE PAYMENTS                            | \$365,691                          | \$327,547                          | \$345,844                       | \$201,568                       |                              |                                |                             |
| AVERAGE PER CHILD                              | \$303,091<br>\$502                 | \$327,547<br>\$482                 | \$345,844<br>\$486              | \$201,308<br>\$406              | 4.3%                         |                                |                             |