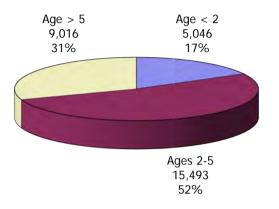

#### **TABLE OF CONTENTS**

| Figure | 1  | Map of Regions                                     | 1     |
|--------|----|----------------------------------------------------|-------|
| Figure | 2  | Reason for Care                                    | 2     |
| Figure | 3  | Children Served by Facility                        | 2     |
| Figure | 4  | Children Served by Provider                        | 2     |
| Table  | 1  | Statewide Summary                                  | 3     |
| Table  | 2  | Applications                                       | 4-5   |
| Table  | 3  | Reason for Care                                    | 6-7   |
| Figure | 5  | Children Served                                    | 8     |
| Figure | 6  | Child Care Payments                                | 8     |
| Figure | 7  | Children Served by Region                          | 9     |
| Table  | 4  | Children Served and Payments by Fund Category      | 10-11 |
| Figure | 8  | Total Children Served By Age Group                 | 12    |
| Figure | 9  | Children Served Age < 2 by Facility                | 12    |
| Figure | 10 | Children Served Ages 2-5 by Facility               | 13    |
| Figure | 11 | Children Served Ages > 5 by Facility               | 13    |
| Figure | 12 | Children Served in Center by Age                   | 14    |
| Figure | 13 | Children Served in Family Home by Age              | 14    |
| Figure | 14 | Children Served in Group Home by Age               | 14    |
| Table  | 5  | Children Served & Payments by Child Age & Facility | 15-16 |
| Table  | 6  | Child Care Demographics                            | 17    |
| Table  | 6A | Transitional Child Care – Summary                  | 18    |
| Figure | 15 | Transitional Households by Level                   | 18    |
| Figure | 16 | Transitional Children by Level                     | 18    |
| Figure | 17 | Children Served by Provider Type                   | 19    |