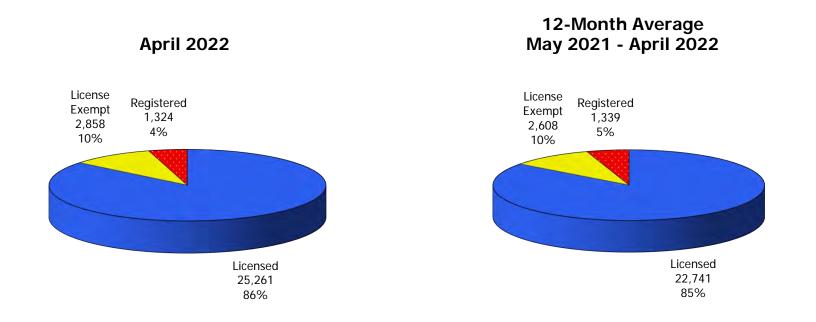

Figure 1. Regions

Figure 2. Reason for Child Care

Figure 3. Children Served by Facility

Figure 4. Children Served by Provider

TABLE 1. CHILD CARE STATEWIDE SUMMARY APRIL 2022

|                                                | NUMBER<br>OR AMOUNT<br>APR-2022    | NUMBER<br>OR AMOUNT<br>MAR-2022    | NUMBER<br>OR AMOUNT<br>FEB-2022 | NUMBER<br>OR AMOUNT<br>APR-2021 | CHANGE<br>FROM<br>LAST MONTH | CHANGE<br>FROM<br>2 MONTHS AGO | CHANGE<br>FROM<br>LAST YEAR |
|------------------------------------------------|------------------------------------|------------------------------------|---------------------------------|---------------------------------|------------------------------|--------------------------------|-----------------------------|
|                                                |                                    |                                    |                                 |                                 |                              |                                |                             |
| APPLICATIONS RECEIVED                          | 3,097                              | 4,254                              | 3,105                           | 3,858                           |                              |                                |                             |
| APPLICATIONS APPROVED                          | 1,281                              | 1,644                              | 1,316                           | 1,810                           |                              |                                |                             |
| APPLICATIONS REJECTED                          | 1,272                              | 2,207                              | 2,409                           | 1,697                           | -42.4%                       |                                |                             |
| APPLICATIONS PENDING                           | 1,309                              | 930                                | 851                             | 1,205                           | 40.8%                        |                                |                             |
| 15 DAYS OR LESS                                | 988                                | 887                                | 749                             | 1,148                           | 11.4%                        |                                |                             |
| MORE THAN 15 DAYS                              | 321                                | 43                                 | 102                             | 57                              | 646.5%                       | 214.7%                         | 463.2%                      |
| HOUSEHOLD REASON FOR CARE*                     |                                    |                                    |                                 |                                 |                              |                                |                             |
| EMPLOYMENT                                     | 11 415                             | 11 702                             | 11 504                          | 10.041                          | -2.5%                        | -1.6%                          | 13.7%                       |
| EDUCATION                                      | 11,415                             | 11,702                             | 11,596                          | 10,041                          | -2.5%<br>-1.7%               |                                |                             |
| TRAINING                                       | 625                                | 636                                | 639                             | 576                             |                              |                                |                             |
|                                                | 247                                | 227                                | 222                             | 242                             | 8.8%                         |                                |                             |
| PROTECTIVE SERVICES                            | 6,415                              | 6,338                              | 6,150                           | 5,392                           | 1.2%                         |                                |                             |
| SPECIAL NEED                                   | 47                                 | 51                                 | 51                              | 44                              | -7.8%                        |                                |                             |
| INCAPACITATED PARENT                           | 119                                | 115                                | 120                             | 90                              | 3.5%                         |                                |                             |
| HOMELESS                                       | 38                                 | 37                                 | 33                              | 27                              | 2.7%                         |                                |                             |
| TOTAL HOUSEHOLDS                               | 18,906                             | 19,106                             | 18,811                          | 16,412                          | -1.0%                        | 0.5%                           | 15.2%                       |
| CHILDREN SERVED BY FACILITY                    |                                    |                                    |                                 |                                 |                              |                                |                             |
| CENTER CARE                                    | 26,314                             | 26,002                             | 25,778                          | 19,728                          | 1.2%                         | 2.1%                           | 33.4%                       |
| FAMILY HOME CARE                               | 2,443                              | 2,455                              | 2,467                           | 2,133                           | -0.5%                        |                                |                             |
| GROUP HOME CARE                                | 600                                | 576                                | 582                             | 462                             | 4.2%                         |                                | 29.9%                       |
|                                                |                                    | 3,0                                | 302                             | 102                             | 1.1273                       | 3.1.76                         | 271776                      |
| CHILDREN SERVED BY PROVIDER                    |                                    |                                    |                                 |                                 |                              |                                |                             |
| LICENSED                                       | 25,261                             | 24,942                             | 24,885                          | 19,193                          | 1.3%                         | 1.5%                           | 31.6%                       |
| LICENSE EXEMPT                                 | 2,858                              | 2,808                              | 2,693                           | 1,948                           | 1.8%                         | 6.1%                           | 46.7%                       |
| REGISTERED                                     | 1,324                              | 1,364                              | 1,326                           | 1,181                           | -2.9%                        | -0.2%                          | 12.1%                       |
| TOTAL (UNDUPLICATED)                           |                                    |                                    |                                 |                                 |                              |                                |                             |
| CHILDREN SERVED                                | 29,204                             | 28,877                             | 28,686                          | 22,277                          | 1.1%                         | 1.8%                           | 31.1%                       |
| CHILD CARE PAYMENTS                            | \$18,185,958                       | \$17,893,238                       |                                 | \$10,968,660                    |                              |                                |                             |
| AVERAGE PER CHILD                              | \$16,165, <del>9</del> 56<br>\$623 | \$17,6 <del>9</del> 3,238<br>\$620 | \$17,463,009<br>\$609           | \$10,968,660<br>\$492           | 0.5%                         |                                |                             |
| AVERAGE I ER GIILED                            | φ023                               | \$020                              | \$007                           | <b>9472</b>                     | 0.576                        | 2.270                          | 20.570                      |
| OTHER ASSISTANCE RECEIVED TEMPORARY ASSISTANCE |                                    |                                    |                                 |                                 |                              |                                |                             |
| CHILDREN SERVED                                | 720                                | 695                                | 727                             | 636                             | 3.6%                         | -1.0%                          | 13.2%                       |
| CHILD CARE PAYMENTS                            | \$457,581                          | \$428,708                          | \$435,157                       | \$338,428                       | 6.7%                         |                                |                             |
| AVERAGE PER CHILD                              | \$636                              | \$617                              | \$599                           | \$532                           | 3.0%                         |                                |                             |
| MEDICAID ONLY                                  | φσσσ                               | Ψ017                               | <b>4377</b>                     | <b>4002</b>                     | 0.070                        | 0.275                          |                             |
| CHILDREN SERVED                                | 19,982                             | 19,733                             | 19,714                          | 14,608                          | 1.3%                         | 1.4%                           | 36.8%                       |
| CHILD CARE PAYMENTS                            | \$10,566,395                       | \$10,333,019                       | \$10,291,683                    | \$6,825,766                     | 2.3%                         |                                |                             |
| AVERAGE PER CHILD                              | \$529                              | \$524                              | \$522                           | \$467                           | 1.0%                         |                                |                             |
| FOOD STAMPS ONLY                               | <b>40</b> 27                       | 702.                               | ¥322                            | <b>4.0</b> 7                    |                              |                                |                             |
| CHILDREN SERVED                                | 1,367                              | 1,436                              | 1,392                           | 1,153                           | -4.8%                        | -1.8%                          | 18.6%                       |
| CHILD CARE PAYMENTS                            | \$723,564                          | \$759,862                          | \$728,789                       | \$542,955                       |                              |                                |                             |
| AVERAGE PER CHILD                              | \$529                              | \$529                              | \$524                           | \$471                           | 0.0%                         |                                |                             |
| CHILDREN SERVICES                              | Ψ027                               | <b>402</b> 7                       | <b>402</b> 1                    | <b>V</b> 17 1                   | 0.070                        |                                |                             |
| CHILDREN SERVED                                | 6,415                              | 6,338                              | 6,150                           | 5,392                           | 1.2%                         | 4.3%                           | 19.0%                       |
| CHILD CARE PAYMENTS                            | \$6,072,727                        | \$6,044,102                        | \$5,681,536                     | \$3,059,942                     | 0.5%                         |                                |                             |
| AVERAGE PER CHILD                              | \$947                              | \$954                              | \$924                           | \$5,037,742                     | -0.7%                        |                                |                             |
| NO OTHER IM ASSISTANCE                         | Ψ747                               | Ψ7.54                              | Ψ724                            | Ψ507                            | -0.170                       | 2.570                          | 00.070                      |
| CHILDREN SERVED                                | 728                                | 680                                | 711                             | 497                             | 7.1%                         | 2.4%                           | 46.5%                       |
| CHILD CARE PAYMENTS                            | \$365,691                          | \$327,547                          | \$345,844                       | \$201,568                       |                              |                                |                             |
| AVERAGE PER CHILD                              | \$303,091<br>\$502                 | \$327,547<br>\$482                 | \$345,844<br>\$486              | \$201,308<br>\$406              | 4.3%                         |                                |                             |