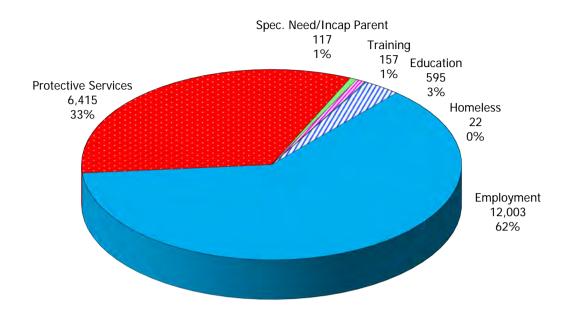

TABLE 3. CHILD CARE HOUSEHOLDS AND REASON FOR CARE APRIL 2022

|           |                       |                    |                   |           | R        | EASON FOR C     | ARE           |                |          |
|-----------|-----------------------|--------------------|-------------------|-----------|----------|-----------------|---------------|----------------|----------|
|           |                       | TOTAL              |                   |           |          | PROTECTIVE      | SPECIAL       | INCAPACITATED  |          |
|           |                       | HOUSEHOLDS         | <b>EMPLOYMENT</b> | EDUCATION | TRAINING | SERVICES        | NEED          | PARENT         | HOMELESS |
|           |                       |                    |                   |           |          |                 |               |                |          |
| NW REGION |                       | 0                  | 0                 |           |          | 0               | 0             |                |          |
|           | CALDWELL              | 4                  | 3                 |           | ŭ        | 1               | 0             | 0              |          |
|           | CARROLL               | 3                  | 2                 |           |          | 1               | 0             | 0              |          |
|           | CASS                  | 220                | 115               |           |          | 98              | 1             | 0              |          |
|           | CHARITON              | 4                  | 1                 |           |          | 3               | 0             |                |          |
|           | CLINTON               | 11                 | 6                 |           |          | 5               | 0             |                |          |
|           | COOPER                | 41                 | 24                |           |          | 17              | 0             | 0              |          |
|           | DAVIESS               | 0                  | 0                 |           |          | 0               | 0             |                |          |
|           | GENTRY                | 15                 | 1                 | 0         |          | 14              | 0             | 0              |          |
|           | GRUNDY                | 18                 | 8                 |           | 0        | 9               | 0             |                |          |
|           | HARRISON              | 2                  | 0                 |           |          | 2               | 0             | 0              |          |
|           | HOLT                  | 0                  | 0                 |           |          | 0               | 0             | 0              |          |
|           | JOHNSON               | 116                | 63                |           | 1        | 48              | 1             | 0              |          |
|           | LAFAYETTE             | 46                 | 28                |           | '        | 16              | 0             | 0              |          |
|           | LINN                  | 7                  | 5                 |           |          | 2               | 0             |                |          |
|           | LIVINGSTON            | 30                 | 8                 |           |          | 19              | 0             | 0              |          |
|           | MERCER                | 0                  | 0                 |           |          | 0               | 0             |                |          |
|           | NODAWAY               | 16                 | 7                 |           | 0        | 8               | 0             |                | 0        |
|           | PETTIS                | 100                | 68                |           | 1        | 29              | 0             | 1              | 0        |
|           | PUTNAM                | 2                  | 0                 |           |          | 2               | 0             | 0              |          |
|           | RAY                   | 6                  | 5                 |           | U        | 0               | 0             | 0              |          |
|           | SALINE                | 3                  | 1                 |           |          | 2               | 0             |                |          |
|           | SULLIVAN              | 0                  | 0                 |           |          | 0               | 0             |                |          |
|           | WORTH                 | 0                  | 0                 | _         |          | 0               | 0             |                |          |
|           | NW TOTAL              | 644                | 345               | 17        | 3        | 276             | 2             | 1              | 0        |
| NE DECLON | ADAID                 | 50                 | 24                |           |          | 25              | 0             | 0              |          |
|           | AUDDAIN               | 59                 | 24                |           | , i      | 35              | 0             |                |          |
|           | AUDRAIN               | 45                 | 20                |           | 0        | 24              | 0             |                |          |
|           | BOONE                 | 659                | 398               |           |          | 221             | 2             | 8              | _        |
|           | CALLAWAY              | 137                | 75                |           |          | 57<br>1         | 0             | 1              | 0        |
|           | CLARK                 | 2                  | 1                 |           |          | <u>'</u>        | 0             | 0              |          |
|           | COLE                  | 344                | 229               |           |          | 99              |               |                |          |
|           | GASCONADE             | 24                 | 15                |           |          | 9               | 0             | 0              | 0        |
|           | HOWARD                | 14                 | 9                 |           |          | 2               | · .           | <u> </u>       | 0        |
|           | KNOX                  | 3                  | 3                 |           |          | 0               | 0             |                | _        |
|           | LEWIS                 | 0                  | 0<br>53           |           |          | 0<br>25         | 0             | 0              | 0        |
|           | LINCOLN               | 80                 |                   |           |          |                 | 0             |                |          |
|           | MACON                 | 47                 | 26                |           | Ü        | 20              | 0             |                |          |
|           | MARION                | 53                 | 25                |           |          | 28              | 0             |                |          |
|           | MONITEAU              | 36<br>33           | 25                |           |          | 11<br>27        | 0             |                |          |
|           | MONROE                |                    | 6                 |           |          |                 | 0             | 0              |          |
|           | MONTGOMERY            | 3                  |                   |           |          | 2               | 0             |                |          |
|           | OSAGE                 | 44<br>36           | 17                |           |          | 27              | 0             |                |          |
|           | PIKE                  |                    | 16                |           | 0        | 19              | 0             |                |          |
|           | RALLS                 | 9                  | 3                 |           |          | 6               | 0             |                |          |
|           | RANDOLPH              | 126                | 44                |           |          | 77              | 1             | 0              |          |
|           | SCHUYLER              | 0                  | 0                 |           |          | 0               | 0             |                |          |
|           | SCOTLAND              | 2                  | 0                 |           |          | 2               | 0             |                |          |
|           | SHELBY                | 8                  | 3<br>16           |           |          | 5               | 0             |                |          |
|           | WARREN NE TOTAL       | 18<br><b>1,782</b> | 1,009             |           |          | 0<br><b>697</b> | 0<br><b>7</b> | 0<br><b>15</b> |          |
|           | NE TOTAL              | 1,782              | 1,009             | 43        | 9        | 097             |               | 15             |          |
| SE REGION | BOLLINGER             | 12                 | 9                 | 1         | 0        | 2               | 0             | 0              | 0        |
|           | BUTLER                | 257                | 111               |           | +        | 136             | 0             |                | 0        |
|           | CAPE                  | 243                | 135               |           | <u> </u> | 93              | 0             |                |          |
|           | CAPE                  | 243                | 135               |           | †        | 93              | 0             |                |          |
|           | CRAWFORD              | 45                 | 26                |           |          | 19              | 0             |                |          |
|           | DENT                  | 38                 | 12                |           | 0        | 25              | 0             |                |          |
|           | DUNKLIN               |                    |                   |           | 3        | 73              |               |                |          |
|           |                       | 134                | 54                |           |          |                 | 0             |                | 0        |
|           | HOWELL                | 134                | 61                |           | -        | 68              | 0             |                | 0        |
|           | IRON                  | 5                  | 4                 |           | Ü        | 0               | 0             |                |          |
|           | MADISON               | 54                 | 25                | 2         | 0        | 26              | 1             | 0              | 0        |
|           |                       |                    |                   | _         | -        | - 1             | -             | -              |          |
|           | MARIES<br>MISSISSIPPI | 4<br>23            | 2                 |           |          | 2<br>14         | 0             |                |          |

TABLE 3. CHILD CARE HOUSEHOLDS AND REASON FOR CARE APRIL 2022

|            |                   |            |                   |                  | R        | EASON FOR C   | ARF     |               |          |
|------------|-------------------|------------|-------------------|------------------|----------|---------------|---------|---------------|----------|
|            |                   | TOTAL      |                   |                  |          | PROTECTIVE    |         | INCAPACITATED |          |
|            |                   | HOUSEHOLDS | <b>EMPLOYMENT</b> | <b>EDUCATION</b> | TRAINING | SERVICES      | NEED    | PARENT        | HOMELESS |
|            | 1151411115115     |            |                   |                  |          | 0.0           |         |               |          |
|            | NEW MADRID        | 39         | 14                | 2                | 1        | 22            | 0       | _             |          |
|            | OREGON            | 28         | 14                | 3                | 0        | 13            | 1       | 0             |          |
|            | PEMISCOT          | 46         | 27                | 3                | ı        | 15<br>31      | 0       |               |          |
|            | PERRY             | 53<br>59   | 20<br>16          | 1                | 0        | 42            |         | -             |          |
|            | PHELPS<br>PULASKI | 74         | 23                | 0                |          | 50            | 0       | 0             |          |
|            | REYNOLDS          | 11         | 6                 | 0                | 0        | 50            | 0       |               |          |
|            | RIPLEY            | 16         | 3                 | 1                | 0        | 12            | 0       |               |          |
|            | ST FRANCOIS       | 254        | 98                | 5                | 0        | 148           | 0       | 2             |          |
|            | STE               | 34         | 22                | 1                | 0        | 11            | 0       | 0             |          |
|            | SCOTT             | 196        | 100               | 2                | 3        | 91            | 0       |               |          |
|            | SHANNON           | 3          | 3                 | 0                | 0        | 0             | 0       |               |          |
|            | STODDARD          | 80         | 18                | 1                | 0        | 61            | 0       |               |          |
|            | TEXAS             | 32         | 11                | 2                | 0        | 19            | 0       |               |          |
|            | WASHINGTON        | 81         | 47                | 1                | 0        | 32            | 0       |               |          |
|            | WAYNE             | 38         | 23                | 1                | 0        | 14            | 0       | -             |          |
|            | WRIGHT            | 41         | 14                | 1                | 0        | 26            | 0       |               |          |
|            | SE TOTAL          | 2,036      | 908               | 49               | 11       | 1,051         | 4       | 11            |          |
|            |                   | =,000      | 730               | .,,              |          | 1,001         |         |               |          |
| SW REGION  | BARRY             | 58         | 18                | 1                | 0        | 39            | 0       | 0             |          |
|            | BARTON            | 5          | 2                 | 0                | 0        | 3             | 0       | 0             |          |
|            | BATES             | 8          | 6                 | 0                | 0        | 1             | 0       | 0             |          |
|            | BENTON            | 37         | 19                | 0                | 0        | 18            | 0       | 0             | (        |
|            | CAMDEN            | 83         | 38                | 0                | 0        | 45            | 0       | 0             |          |
|            | CEDAR             | 13         | 8                 | 0                | 0        | 5             | 0       | 0             |          |
|            | CHRISTIAN         | 181        | 85                | 5                | 1        | 87            | 0       | 2             |          |
|            | DADE              | 0          | 0                 | 0                | 0        | 0             | 0       | 0             |          |
|            | DALLAS            | 40         | 17                | 0                | 0        | 23            | 0       | 0             |          |
|            | DOUGLAS           | 18         | 5                 | 1                | 0        | 12            | 0       | 0             | (        |
|            | GREENE            | 930        | 495               | 22               | 6        | 400           | 1       | 2             |          |
|            | HENRY             | 83         |                   |                  |          | 46            | 0       |               |          |
|            | HICKORY           | 17         | 8                 | 0                |          | 9             | 0       |               |          |
|            | JASPER            | 323        | 135               | 6                |          | 174           | 6       |               |          |
|            | LACLEDE           | 83         | 27                | 1                | 0        | 55            | 0       |               |          |
|            | LAWRENCE          | 50         | 23                | 0                |          | 27            | 0       |               |          |
|            | MCDONALD          | 18         | 7                 | 0                |          | 11            | 0       |               |          |
|            | MILLER            | 41         | 28                | 1                | 0        | 12            | 0       |               |          |
|            | MORGAN            | 28         | 15                | 0                |          | 13            | 0       |               |          |
|            | NEWTON            | 110        | 38                |                  |          | 68            | 0       |               |          |
|            | OZARK             | 6          | 6                 | 0                |          | 0             | 0       |               |          |
|            | POLK              | 83         | 43                | 1                | 0        | 39            | 0       |               |          |
|            | ST CLAIR          | 6          | 4                 | 0                |          | 2<br>25       | 0       |               |          |
|            | STONE             | 42<br>52   | 16<br>39          |                  |          | 13            | 0       |               |          |
|            | TANEY             | 18         | 13                | 0                |          | 5             | 0       |               |          |
|            | VERNON<br>WEBSTER | 78         | 33                | 0                |          | 45            | 0       |               |          |
|            | SW TOTAL          | 2,411      | 1,1 <b>60</b>     | 46               | 11       | 1,1 <b>77</b> | 7       |               |          |
|            | SW IOTAL          | 2,411      | 1,180             | 40               | 11       | 1,177         |         | 4             |          |
| KC REGION  | ANDREW            | 22         | 12                | 0                | 0        | 10            | 0       | 0             |          |
|            | BUCHANAN          | 245        | 152               | 3                |          | 89            | 0       |               |          |
|            | CLAY              | 522        | 275               | 25               | 5        | 213           | 2       |               |          |
|            | DE KALB           | 522        | 213               | 0                |          | 3             | 0       |               |          |
|            | JACKSON           | 2,686      | 1,595             | 114              | 51       | 895           | <u></u> |               |          |
|            | PLATTE            | 120        | 54                |                  | 4        | 57            | 0       |               |          |
|            | KC TOTAL          | 3,600      | 2,090             |                  | 60       | 1,267         | 9       |               |          |
|            |                   | 3,030      | 2,070             | ,                |          | .,207         | ,       | 17            |          |
| STL REGION | FRANKLIN          | 312        | 133               | 4                | 2        | 171           | 0       | 2             |          |
|            | JEFFERSON         | 742        | 403               | 10               | 2        | 324           | 2       |               |          |
|            | ST CHARLES        | 820        | 430               |                  | 5        | 356           | 3       |               |          |
|            | ST LOUIS          | 4,652      | 3,479             |                  | 84       | 833           | 6       |               |          |
|            | ST LOUIS CITY     | 1,907      | 1,458             |                  | 60       | 263           | 7       |               | 1        |
|            | STL TOTAL         | 8,433      | 5,903             | 323              | 153      | 1,947         | 18      |               | 20       |
|            |                   |            |                   |                  |          |               |         |               | _        |
|            |                   | 18,906     | 11,415            | 625              | 247      | 6,415         | 47      | 119           | 3        |