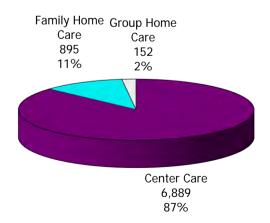

Figure 1. Regions

Figure 2. Reason for Child Care

Figure 3. Children Served by Facility

Figure 4. Children Served by Provider

TABLE 1. CHILD CARE STATEWIDE SUMMARY APRIL 2022

|                                                | NUMBER<br>OR AMOUNT<br>APR-2022    | NUMBER<br>OR AMOUNT<br>MAR-2022    | NUMBER<br>OR AMOUNT<br>FEB-2022 | NUMBER<br>OR AMOUNT<br>APR-2021 | CHANGE<br>FROM<br>LAST MONTH | CHANGE<br>FROM<br>2 MONTHS AGO | CHANGE<br>FROM<br>LAST YEAR |
|------------------------------------------------|------------------------------------|------------------------------------|---------------------------------|---------------------------------|------------------------------|--------------------------------|-----------------------------|
|                                                |                                    |                                    |                                 |                                 |                              |                                |                             |
| APPLICATIONS RECEIVED                          | 3,097                              | 4,254                              | 3,105                           | 3,858                           |                              |                                |                             |
| APPLICATIONS APPROVED                          | 1,281                              | 1,644                              | 1,316                           | 1,810                           |                              |                                |                             |
| APPLICATIONS REJECTED                          | 1,272                              | 2,207                              | 2,409                           | 1,697                           | -42.4%                       |                                |                             |
| APPLICATIONS PENDING                           | 1,309                              | 930                                | 851                             | 1,205                           | 40.8%                        |                                |                             |
| 15 DAYS OR LESS                                | 988                                | 887                                | 749                             | 1,148                           | 11.4%                        |                                |                             |
| MORE THAN 15 DAYS                              | 321                                | 43                                 | 102                             | 57                              | 646.5%                       | 214.7%                         | 463.2%                      |
| HOUSEHOLD REASON FOR CARE*                     |                                    |                                    |                                 |                                 |                              |                                |                             |
| EMPLOYMENT                                     | 11 415                             | 11 702                             | 11 504                          | 10.041                          | -2.5%                        | -1.6%                          | 13.7%                       |
| EDUCATION                                      | 11,415                             | 11,702                             | 11,596                          | 10,041                          | -2.5%<br>-1.7%               |                                |                             |
| TRAINING                                       | 625                                | 636                                | 639                             | 576                             |                              |                                |                             |
|                                                | 247                                | 227                                | 222                             | 242                             | 8.8%                         |                                |                             |
| PROTECTIVE SERVICES                            | 6,415                              | 6,338                              | 6,150                           | 5,392                           | 1.2%                         |                                |                             |
| SPECIAL NEED                                   | 47                                 | 51                                 | 51                              | 44                              | -7.8%                        |                                |                             |
| INCAPACITATED PARENT                           | 119                                | 115                                | 120                             | 90                              | 3.5%                         |                                |                             |
| HOMELESS                                       | 38                                 | 37                                 | 33                              | 27                              | 2.7%                         |                                |                             |
| TOTAL HOUSEHOLDS                               | 18,906                             | 19,106                             | 18,811                          | 16,412                          | -1.0%                        | 0.5%                           | 15.2%                       |
| CHILDREN SERVED BY FACILITY                    |                                    |                                    |                                 |                                 |                              |                                |                             |
| CENTER CARE                                    | 26,314                             | 26,002                             | 25,778                          | 19,728                          | 1.2%                         | 2.1%                           | 33.4%                       |
| FAMILY HOME CARE                               | 2,443                              | 2,455                              | 2,467                           | 2,133                           | -0.5%                        |                                |                             |
| GROUP HOME CARE                                | 600                                | 576                                | 582                             | 462                             | 4.2%                         |                                | 29.9%                       |
|                                                |                                    | 3,0                                | 302                             | 102                             | 1.1273                       | 3.1.76                         | 271776                      |
| CHILDREN SERVED BY PROVIDER                    |                                    |                                    |                                 |                                 |                              |                                |                             |
| LICENSED                                       | 25,261                             | 24,942                             | 24,885                          | 19,193                          | 1.3%                         | 1.5%                           | 31.6%                       |
| LICENSE EXEMPT                                 | 2,858                              | 2,808                              | 2,693                           | 1,948                           | 1.8%                         | 6.1%                           | 46.7%                       |
| REGISTERED                                     | 1,324                              | 1,364                              | 1,326                           | 1,181                           | -2.9%                        | -0.2%                          | 12.1%                       |
| TOTAL (UNDUPLICATED)                           |                                    |                                    |                                 |                                 |                              |                                |                             |
| CHILDREN SERVED                                | 29,204                             | 28,877                             | 28,686                          | 22,277                          | 1.1%                         | 1.8%                           | 31.1%                       |
| CHILD CARE PAYMENTS                            | \$18,185,958                       | \$17,893,238                       |                                 | \$10,968,660                    |                              |                                |                             |
| AVERAGE PER CHILD                              | \$16,165, <del>9</del> 56<br>\$623 | \$17,6 <del>9</del> 3,238<br>\$620 | \$17,463,009<br>\$609           | \$10,968,660<br>\$492           | 0.5%                         |                                |                             |
| AVERAGE I ER GIILED                            | φ023                               | \$020                              | \$007                           | <b>9472</b>                     | 0.576                        | 2.270                          | 20.570                      |
| OTHER ASSISTANCE RECEIVED TEMPORARY ASSISTANCE |                                    |                                    |                                 |                                 |                              |                                |                             |
| CHILDREN SERVED                                | 720                                | 695                                | 727                             | 636                             | 3.6%                         | -1.0%                          | 13.2%                       |
| CHILD CARE PAYMENTS                            | \$457,581                          | \$428,708                          | \$435,157                       | \$338,428                       | 6.7%                         |                                |                             |
| AVERAGE PER CHILD                              | \$636                              | \$617                              | \$599                           | \$532                           | 3.0%                         |                                |                             |
| MEDICAID ONLY                                  | φσσσ                               | Ψ017                               | <b>4377</b>                     | <b>4002</b>                     | 0.070                        | 0.275                          |                             |
| CHILDREN SERVED                                | 19,982                             | 19,733                             | 19,714                          | 14,608                          | 1.3%                         | 1.4%                           | 36.8%                       |
| CHILD CARE PAYMENTS                            | \$10,566,395                       | \$10,333,019                       | \$10,291,683                    | \$6,825,766                     | 2.3%                         |                                |                             |
| AVERAGE PER CHILD                              | \$529                              | \$524                              | \$522                           | \$467                           | 1.0%                         |                                |                             |
| FOOD STAMPS ONLY                               | <b>40</b> 27                       | 702.                               | ¥322                            | <b>4.0</b> 7                    |                              |                                |                             |
| CHILDREN SERVED                                | 1,367                              | 1,436                              | 1,392                           | 1,153                           | -4.8%                        | -1.8%                          | 18.6%                       |
| CHILD CARE PAYMENTS                            | \$723,564                          | \$759,862                          | \$728,789                       | \$542,955                       |                              |                                |                             |
| AVERAGE PER CHILD                              | \$529                              | \$529                              | \$524                           | \$471                           | 0.0%                         |                                |                             |
| CHILDREN SERVICES                              | Ψ027                               | <b>402</b> 7                       | <b>402</b> 1                    | <b>V</b> 17 1                   | 0.070                        |                                |                             |
| CHILDREN SERVED                                | 6,415                              | 6,338                              | 6,150                           | 5,392                           | 1.2%                         | 4.3%                           | 19.0%                       |
| CHILD CARE PAYMENTS                            | \$6,072,727                        | \$6,044,102                        | \$5,681,536                     | \$3,059,942                     | 0.5%                         |                                |                             |
| AVERAGE PER CHILD                              | \$947                              | \$954                              | \$924                           | \$5,037,742                     | -0.7%                        |                                |                             |
| NO OTHER IM ASSISTANCE                         | Ψ747                               | Ψ7.54                              | Ψ724                            | Ψ507                            | -0.170                       | 2.570                          | 00.070                      |
| CHILDREN SERVED                                | 728                                | 680                                | 711                             | 497                             | 7.1%                         | 2.4%                           | 46.5%                       |
| CHILD CARE PAYMENTS                            | \$365,691                          | \$327,547                          | \$345,844                       | \$201,568                       |                              |                                |                             |
| AVERAGE PER CHILD                              | \$303,091<br>\$502                 | \$327,547<br>\$482                 | \$345,844<br>\$486              | \$201,308<br>\$406              | 4.3%                         |                                |                             |