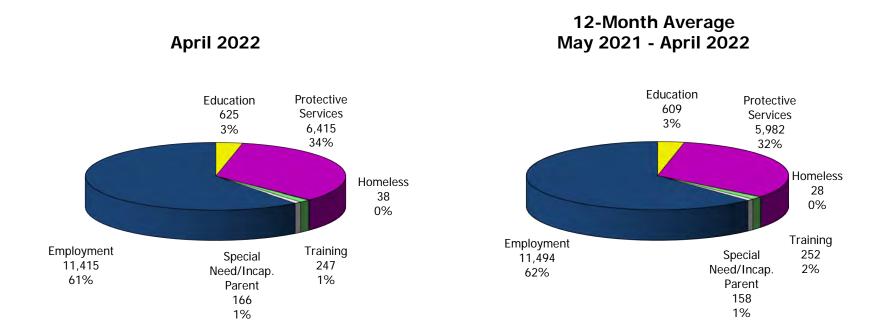

Figure 1. Regions

Figure 2. Reason for Child Care

Figure 3. Children Served by Facility

Figure 4. Children Served by Provider

TABLE 1. CHILD CARE STATEWIDE SUMMARY APRIL 2022

|                                                | NUMBER<br>OR AMOUNT<br>APR-2022    | NUMBER<br>OR AMOUNT<br>MAR-2022    | NUMBER<br>OR AMOUNT<br>FEB-2022 | NUMBER<br>OR AMOUNT<br>APR-2021 | CHANGE<br>FROM<br>LAST MONTH | CHANGE<br>FROM<br>2 MONTHS AGO | CHANGE<br>FROM<br>LAST YEAR |
|------------------------------------------------|------------------------------------|------------------------------------|---------------------------------|---------------------------------|------------------------------|--------------------------------|-----------------------------|
|                                                |                                    |                                    |                                 |                                 |                              |                                |                             |
| APPLICATIONS RECEIVED                          | 3,097                              | 4,254                              | 3,105                           | 3,858                           |                              |                                |                             |
| APPLICATIONS APPROVED                          | 1,281                              | 1,644                              | 1,316                           | 1,810                           |                              |                                |                             |
| APPLICATIONS REJECTED                          | 1,272                              | 2,207                              | 2,409                           | 1,697                           | -42.4%                       |                                |                             |
| APPLICATIONS PENDING                           | 1,309                              | 930                                | 851                             | 1,205                           | 40.8%                        |                                |                             |
| 15 DAYS OR LESS                                | 988                                | 887                                | 749                             | 1,148                           | 11.4%                        |                                |                             |
| MORE THAN 15 DAYS                              | 321                                | 43                                 | 102                             | 57                              | 646.5%                       | 214.7%                         | 463.2%                      |
| HOUSEHOLD REASON FOR CARE*                     |                                    |                                    |                                 |                                 |                              |                                |                             |
| EMPLOYMENT                                     | 11 415                             | 11 702                             | 11 504                          | 10.041                          | -2.5%                        | -1.6%                          | 13.7%                       |
| EDUCATION                                      | 11,415                             | 11,702                             | 11,596                          | 10,041                          | -2.5%<br>-1.7%               |                                |                             |
| TRAINING                                       | 625                                | 636                                | 639                             | 576                             |                              |                                |                             |
|                                                | 247                                | 227                                | 222                             | 242                             | 8.8%                         |                                |                             |
| PROTECTIVE SERVICES                            | 6,415                              | 6,338                              | 6,150                           | 5,392                           | 1.2%                         |                                |                             |
| SPECIAL NEED                                   | 47                                 | 51                                 | 51                              | 44                              | -7.8%                        |                                |                             |
| INCAPACITATED PARENT                           | 119                                | 115                                | 120                             | 90                              | 3.5%                         |                                |                             |
| HOMELESS                                       | 38                                 | 37                                 | 33                              | 27                              | 2.7%                         |                                |                             |
| TOTAL HOUSEHOLDS                               | 18,906                             | 19,106                             | 18,811                          | 16,412                          | -1.0%                        | 0.5%                           | 15.2%                       |
| CHILDREN SERVED BY FACILITY                    |                                    |                                    |                                 |                                 |                              |                                |                             |
| CENTER CARE                                    | 26,314                             | 26,002                             | 25,778                          | 19,728                          | 1.2%                         | 2.1%                           | 33.4%                       |
| FAMILY HOME CARE                               | 2,443                              | 2,455                              | 2,467                           | 2,133                           | -0.5%                        |                                |                             |
| GROUP HOME CARE                                | 600                                | 576                                | 582                             | 462                             | 4.2%                         |                                | 29.9%                       |
|                                                |                                    | 3,0                                | 302                             | 102                             | 1.1273                       | 3.1.76                         | 271776                      |
| CHILDREN SERVED BY PROVIDER                    |                                    |                                    |                                 |                                 |                              |                                |                             |
| LICENSED                                       | 25,261                             | 24,942                             | 24,885                          | 19,193                          | 1.3%                         | 1.5%                           | 31.6%                       |
| LICENSE EXEMPT                                 | 2,858                              | 2,808                              | 2,693                           | 1,948                           | 1.8%                         | 6.1%                           | 46.7%                       |
| REGISTERED                                     | 1,324                              | 1,364                              | 1,326                           | 1,181                           | -2.9%                        | -0.2%                          | 12.1%                       |
| TOTAL (UNDUPLICATED)                           |                                    |                                    |                                 |                                 |                              |                                |                             |
| CHILDREN SERVED                                | 29,204                             | 28,877                             | 28,686                          | 22,277                          | 1.1%                         | 1.8%                           | 31.1%                       |
| CHILD CARE PAYMENTS                            | \$18,185,958                       | \$17,893,238                       |                                 | \$10,968,660                    |                              |                                |                             |
| AVERAGE PER CHILD                              | \$16,165, <del>9</del> 56<br>\$623 | \$17,6 <del>9</del> 3,238<br>\$620 | \$17,463,009<br>\$609           | \$10,968,660<br>\$492           | 0.5%                         |                                |                             |
| AVERAGE I ER GIILED                            | φ023                               | \$020                              | \$007                           | <b>9472</b>                     | 0.576                        | 2.270                          | 20.570                      |
| OTHER ASSISTANCE RECEIVED TEMPORARY ASSISTANCE |                                    |                                    |                                 |                                 |                              |                                |                             |
| CHILDREN SERVED                                | 720                                | 695                                | 727                             | 636                             | 3.6%                         | -1.0%                          | 13.2%                       |
| CHILD CARE PAYMENTS                            | \$457,581                          | \$428,708                          | \$435,157                       | \$338,428                       | 6.7%                         |                                |                             |
| AVERAGE PER CHILD                              | \$636                              | \$617                              | \$599                           | \$532                           | 3.0%                         |                                |                             |
| MEDICAID ONLY                                  | φσσσ                               | Ψ017                               | <b>4377</b>                     | <b>4002</b>                     | 0.070                        | 0.275                          |                             |
| CHILDREN SERVED                                | 19,982                             | 19,733                             | 19,714                          | 14,608                          | 1.3%                         | 1.4%                           | 36.8%                       |
| CHILD CARE PAYMENTS                            | \$10,566,395                       | \$10,333,019                       | \$10,291,683                    | \$6,825,766                     | 2.3%                         |                                |                             |
| AVERAGE PER CHILD                              | \$529                              | \$524                              | \$522                           | \$467                           | 1.0%                         |                                |                             |
| FOOD STAMPS ONLY                               | <b>40</b> 27                       | 702.                               | ¥322                            | <b>4.0</b> 7                    |                              |                                |                             |
| CHILDREN SERVED                                | 1,367                              | 1,436                              | 1,392                           | 1,153                           | -4.8%                        | -1.8%                          | 18.6%                       |
| CHILD CARE PAYMENTS                            | \$723,564                          | \$759,862                          | \$728,789                       | \$542,955                       |                              |                                |                             |
| AVERAGE PER CHILD                              | \$529                              | \$529                              | \$524                           | \$471                           | 0.0%                         |                                |                             |
| CHILDREN SERVICES                              | Ψ027                               | <b>402</b> 7                       | <b>402</b> 1                    | <b>V</b> 17 1                   | 0.070                        |                                |                             |
| CHILDREN SERVED                                | 6,415                              | 6,338                              | 6,150                           | 5,392                           | 1.2%                         | 4.3%                           | 19.0%                       |
| CHILD CARE PAYMENTS                            | \$6,072,727                        | \$6,044,102                        | \$5,681,536                     | \$3,059,942                     | 0.5%                         |                                |                             |
| AVERAGE PER CHILD                              | \$947                              | \$954                              | \$924                           | \$5,037,742                     | -0.7%                        |                                |                             |
| NO OTHER IM ASSISTANCE                         | Ψ747                               | Ψ7.54                              | Ψ724                            | Ψ507                            | -0.170                       | 2.570                          | 00.070                      |
| CHILDREN SERVED                                | 728                                | 680                                | 711                             | 497                             | 7.1%                         | 2.4%                           | 46.5%                       |
| CHILD CARE PAYMENTS                            | \$365,691                          | \$327,547                          | \$345,844                       | \$201,568                       |                              |                                |                             |
| AVERAGE PER CHILD                              | \$303,091<br>\$502                 | \$327,547<br>\$482                 | \$345,844<br>\$486              | \$201,308<br>\$406              | 4.3%                         |                                |                             |