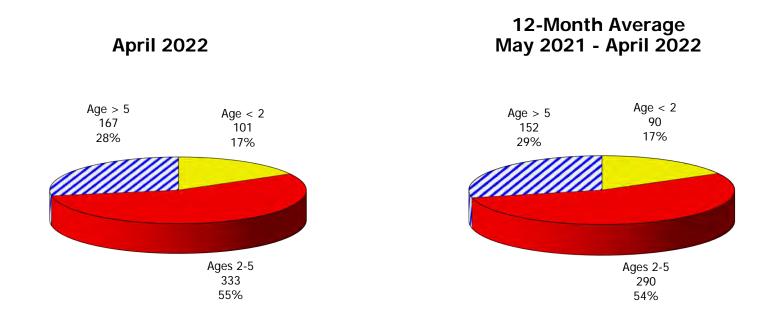

#### **TABLE OF CONTENTS**

| Figure | 1  | Map of Regions                                     | 1     |
|--------|----|----------------------------------------------------|-------|
| Figure | 2  | Reason for Care                                    | 2     |
| Figure | 3  | Children Served by Facility                        | 2     |
| Figure | 4  | Children Served by Provider                        | 2     |
| Table  | 1  | Statewide Summary                                  | 3     |
| Table  | 2  | Applications                                       | 4-5   |
| Table  | 3  | Reason for Care                                    | 6-7   |
| Figure | 5  | Children Served                                    | 8     |
| Figure | 6  | Child Care Payments                                | 8     |
| Figure | 7  | Children Served by Region                          | 9     |
| Table  | 4  | Children Served and Payments by Fund Category      | 10-11 |
| Figure | 8  | Total Children Served By Age Group                 | 12    |
| Figure | 9  | Children Served Age < 2 by Facility                | 12    |
| Figure | 10 | Children Served Ages 2-5 by Facility               | 13    |
| Figure | 11 | Children Served Ages > 5 by Facility               | 13    |
| Figure | 12 | Children Served in Center by Age                   | 14    |
| Figure | 13 | Children Served in Family Home by Age              | 14    |
| Figure | 14 | Children Served in Group Home by Age               | 14    |
| Table  | 5  | Children Served & Payments by Child Age & Facility | 15-16 |
| Table  | 6  | Child Care Demographics                            | 17    |
| Table  | 6A | Transitional Child Care – Summary                  | 18    |
| Figure | 15 | Transitional Households by Level                   | 18    |
| Figure | 16 | Transitional Children by Level                     | 18    |
| Figure | 17 | Children Served by Provider Type                   | 19    |