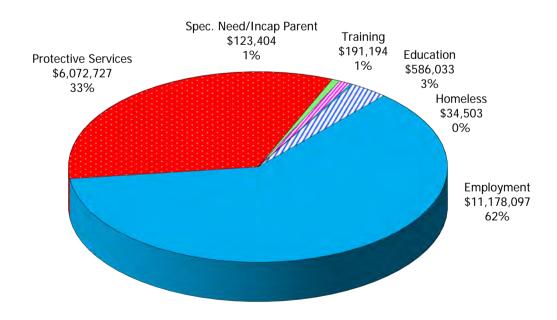

Figure 1. Regions

Figure 2. Reason for Child Care

Figure 3. Children Served by Facility

Figure 4. Children Served by Provider

TABLE 1. CHILD CARE STATEWIDE SUMMARY APRIL 2022

|                                                | NUMBER<br>OR AMOUNT<br>APR-2022    | NUMBER<br>OR AMOUNT<br>MAR-2022    | NUMBER<br>OR AMOUNT<br>FEB-2022 | NUMBER<br>OR AMOUNT<br>APR-2021 | CHANGE<br>FROM<br>LAST MONTH | CHANGE<br>FROM<br>2 MONTHS AGO | CHANGE<br>FROM<br>LAST YEAR |
|------------------------------------------------|------------------------------------|------------------------------------|---------------------------------|---------------------------------|------------------------------|--------------------------------|-----------------------------|
|                                                |                                    |                                    |                                 |                                 |                              |                                |                             |
| APPLICATIONS RECEIVED                          | 3,097                              | 4,254                              | 3,105                           | 3,858                           |                              |                                |                             |
| APPLICATIONS APPROVED                          | 1,281                              | 1,644                              | 1,316                           | 1,810                           |                              |                                |                             |
| APPLICATIONS REJECTED                          | 1,272                              | 2,207                              | 2,409                           | 1,697                           | -42.4%                       |                                |                             |
| APPLICATIONS PENDING                           | 1,309                              | 930                                | 851                             | 1,205                           | 40.8%                        |                                |                             |
| 15 DAYS OR LESS                                | 988                                | 887                                | 749                             | 1,148                           | 11.4%                        |                                |                             |
| MORE THAN 15 DAYS                              | 321                                | 43                                 | 102                             | 57                              | 646.5%                       | 214.7%                         | 463.2%                      |
| HOUSEHOLD REASON FOR CARE*                     |                                    |                                    |                                 |                                 |                              |                                |                             |
| EMPLOYMENT                                     | 11 415                             | 11 702                             | 11 504                          | 10.041                          | -2.5%                        | -1.6%                          | 13.7%                       |
| EDUCATION                                      | 11,415                             | 11,702                             | 11,596                          | 10,041                          | -2.5%<br>-1.7%               |                                |                             |
| TRAINING                                       | 625                                | 636                                | 639                             | 576                             |                              |                                |                             |
|                                                | 247                                | 227                                | 222                             | 242                             | 8.8%                         |                                |                             |
| PROTECTIVE SERVICES                            | 6,415                              | 6,338                              | 6,150                           | 5,392                           | 1.2%                         |                                |                             |
| SPECIAL NEED                                   | 47                                 | 51                                 | 51                              | 44                              | -7.8%                        |                                |                             |
| INCAPACITATED PARENT                           | 119                                | 115                                | 120                             | 90                              | 3.5%                         |                                |                             |
| HOMELESS                                       | 38                                 | 37                                 | 33                              | 27                              | 2.7%                         |                                |                             |
| TOTAL HOUSEHOLDS                               | 18,906                             | 19,106                             | 18,811                          | 16,412                          | -1.0%                        | 0.5%                           | 15.2%                       |
| CHILDREN SERVED BY FACILITY                    |                                    |                                    |                                 |                                 |                              |                                |                             |
| CENTER CARE                                    | 26,314                             | 26,002                             | 25,778                          | 19,728                          | 1.2%                         | 2.1%                           | 33.4%                       |
| FAMILY HOME CARE                               | 2,443                              | 2,455                              | 2,467                           | 2,133                           | -0.5%                        |                                |                             |
| GROUP HOME CARE                                | 600                                | 576                                | 582                             | 462                             | 4.2%                         |                                | 29.9%                       |
|                                                |                                    | 3,0                                | 302                             | 102                             | 1.1273                       | 3.1.76                         | 271776                      |
| CHILDREN SERVED BY PROVIDER                    |                                    |                                    |                                 |                                 |                              |                                |                             |
| LICENSED                                       | 25,261                             | 24,942                             | 24,885                          | 19,193                          | 1.3%                         | 1.5%                           | 31.6%                       |
| LICENSE EXEMPT                                 | 2,858                              | 2,808                              | 2,693                           | 1,948                           | 1.8%                         | 6.1%                           | 46.7%                       |
| REGISTERED                                     | 1,324                              | 1,364                              | 1,326                           | 1,181                           | -2.9%                        | -0.2%                          | 12.1%                       |
| TOTAL (UNDUPLICATED)                           |                                    |                                    |                                 |                                 |                              |                                |                             |
| CHILDREN SERVED                                | 29,204                             | 28,877                             | 28,686                          | 22,277                          | 1.1%                         | 1.8%                           | 31.1%                       |
| CHILD CARE PAYMENTS                            | \$18,185,958                       | \$17,893,238                       |                                 | \$10,968,660                    |                              |                                |                             |
| AVERAGE PER CHILD                              | \$16,165, <del>9</del> 56<br>\$623 | \$17,6 <del>9</del> 3,238<br>\$620 | \$17,463,009<br>\$609           | \$10,968,660<br>\$492           | 0.5%                         |                                |                             |
| AVERAGE I ER GIILED                            | φ023                               | \$020                              | \$007                           | <b>9472</b>                     | 0.576                        | 2.270                          | 20.570                      |
| OTHER ASSISTANCE RECEIVED TEMPORARY ASSISTANCE |                                    |                                    |                                 |                                 |                              |                                |                             |
| CHILDREN SERVED                                | 720                                | 695                                | 727                             | 636                             | 3.6%                         | -1.0%                          | 13.2%                       |
| CHILD CARE PAYMENTS                            | \$457,581                          | \$428,708                          | \$435,157                       | \$338,428                       | 6.7%                         |                                |                             |
| AVERAGE PER CHILD                              | \$636                              | \$617                              | \$599                           | \$532                           | 3.0%                         |                                |                             |
| MEDICAID ONLY                                  | φσσσ                               | Ψ017                               | <b>4377</b>                     | <b>4002</b>                     | 0.070                        | 0.275                          |                             |
| CHILDREN SERVED                                | 19,982                             | 19,733                             | 19,714                          | 14,608                          | 1.3%                         | 1.4%                           | 36.8%                       |
| CHILD CARE PAYMENTS                            | \$10,566,395                       | \$10,333,019                       | \$10,291,683                    | \$6,825,766                     | 2.3%                         |                                |                             |
| AVERAGE PER CHILD                              | \$529                              | \$524                              | \$522                           | \$467                           | 1.0%                         |                                |                             |
| FOOD STAMPS ONLY                               | <b>40</b> 27                       | 702.                               | ¥322                            | <b>4.0</b> 7                    |                              |                                |                             |
| CHILDREN SERVED                                | 1,367                              | 1,436                              | 1,392                           | 1,153                           | -4.8%                        | -1.8%                          | 18.6%                       |
| CHILD CARE PAYMENTS                            | \$723,564                          | \$759,862                          | \$728,789                       | \$542,955                       |                              |                                |                             |
| AVERAGE PER CHILD                              | \$529                              | \$529                              | \$524                           | \$471                           | 0.0%                         |                                |                             |
| CHILDREN SERVICES                              | Ψ027                               | <b>402</b> 7                       | <b>402</b> 1                    | <b>V</b> 17 1                   | 0.070                        |                                |                             |
| CHILDREN SERVED                                | 6,415                              | 6,338                              | 6,150                           | 5,392                           | 1.2%                         | 4.3%                           | 19.0%                       |
| CHILD CARE PAYMENTS                            | \$6,072,727                        | \$6,044,102                        | \$5,681,536                     | \$3,059,942                     | 0.5%                         |                                |                             |
| AVERAGE PER CHILD                              | \$947                              | \$954                              | \$924                           | \$5,037,742                     | -0.7%                        |                                |                             |
| NO OTHER IM ASSISTANCE                         | Ψ747                               | Ψ7.54                              | Ψ724                            | Ψ507                            | -0.170                       | 2.570                          | 00.070                      |
| CHILDREN SERVED                                | 728                                | 680                                | 711                             | 497                             | 7.1%                         | 2.4%                           | 46.5%                       |
| CHILD CARE PAYMENTS                            | \$365,691                          | \$327,547                          | \$345,844                       | \$201,568                       |                              |                                |                             |
| AVERAGE PER CHILD                              | \$303,091<br>\$502                 | \$327,547<br>\$482                 | \$345,844<br>\$486              | \$201,308<br>\$406              | 4.3%                         |                                |                             |