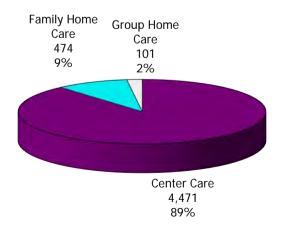

#### **TABLE OF CONTENTS**

| Figure | 1  | Map of Regions                                     | 1     |
|--------|----|----------------------------------------------------|-------|
| Figure | 2  | Reason for Care                                    | 2     |
| Figure | 3  | Children Served by Facility                        | 2     |
| Figure | 4  | Children Served by Provider                        | 2     |
| Table  | 1  | Statewide Summary                                  | 3     |
| Table  | 2  | Applications                                       | 4-5   |
| Table  | 3  | Reason for Care                                    | 6-7   |
| Figure | 5  | Children Served                                    | 8     |
| Figure | 6  | Child Care Payments                                | 8     |
| Figure | 7  | Children Served by Region                          | 9     |
| Table  | 4  | Children Served and Payments by Fund Category      | 10-11 |
| Figure | 8  | Total Children Served By Age Group                 | 12    |
| Figure | 9  | Children Served Age < 2 by Facility                | 12    |
| Figure | 10 | Children Served Ages 2-5 by Facility               | 13    |
| Figure | 11 | Children Served Ages > 5 by Facility               | 13    |
| Figure | 12 | Children Served in Center by Age                   | 14    |
| Figure | 13 | Children Served in Family Home by Age              | 14    |
| Figure | 14 | Children Served in Group Home by Age               | 14    |
| Table  | 5  | Children Served & Payments by Child Age & Facility | 15-16 |
| Table  | 6  | Child Care Demographics                            | 17    |
| Table  | 6A | Transitional Child Care – Summary                  | 18    |
| Figure | 15 | Transitional Households by Level                   | 18    |
| Figure | 16 | Transitional Children by Level                     | 18    |
| Figure | 17 | Children Served by Provider Type                   | 19    |