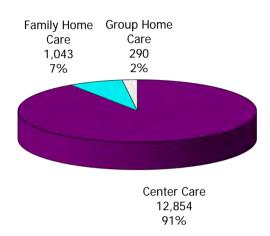

Figure 1. Regions

Figure 2. Reason for Child Care

Figure 3. Children Served by Facility

Figure 4. Children Served by Provider

TABLE 1. CHILD CARE STATEWIDE SUMMARY APRIL 2022

|                                                | NUMBER<br>OR AMOUNT<br>APR-2022    | NUMBER<br>OR AMOUNT<br>MAR-2022    | NUMBER<br>OR AMOUNT<br>FEB-2022 | NUMBER<br>OR AMOUNT<br>APR-2021 | CHANGE<br>FROM<br>LAST MONTH | CHANGE<br>FROM<br>2 MONTHS AGO | CHANGE<br>FROM<br>LAST YEAR |
|------------------------------------------------|------------------------------------|------------------------------------|---------------------------------|---------------------------------|------------------------------|--------------------------------|-----------------------------|
|                                                |                                    |                                    |                                 |                                 |                              |                                |                             |
| APPLICATIONS RECEIVED                          | 3,097                              | 4,254                              | 3,105                           | 3,858                           |                              |                                |                             |
| APPLICATIONS APPROVED                          | 1,281                              | 1,644                              | 1,316                           | 1,810                           |                              |                                |                             |
| APPLICATIONS REJECTED                          | 1,272                              | 2,207                              | 2,409                           | 1,697                           | -42.4%                       |                                |                             |
| APPLICATIONS PENDING                           | 1,309                              | 930                                | 851                             | 1,205                           | 40.8%                        |                                |                             |
| 15 DAYS OR LESS                                | 988                                | 887                                | 749                             | 1,148                           | 11.4%                        |                                |                             |
| MORE THAN 15 DAYS                              | 321                                | 43                                 | 102                             | 57                              | 646.5%                       | 214.7%                         | 463.2%                      |
| HOUSEHOLD REASON FOR CARE*                     |                                    |                                    |                                 |                                 |                              |                                |                             |
| EMPLOYMENT                                     | 11 415                             | 11 702                             | 11 504                          | 10.041                          | -2.5%                        | -1.6%                          | 13.7%                       |
| EDUCATION                                      | 11,415                             | 11,702                             | 11,596                          | 10,041                          | -2.5%<br>-1.7%               |                                |                             |
| TRAINING                                       | 625                                | 636                                | 639                             | 576                             |                              |                                |                             |
|                                                | 247                                | 227                                | 222                             | 242                             | 8.8%                         |                                |                             |
| PROTECTIVE SERVICES                            | 6,415                              | 6,338                              | 6,150                           | 5,392                           | 1.2%                         |                                |                             |
| SPECIAL NEED                                   | 47                                 | 51                                 | 51                              | 44                              | -7.8%                        |                                |                             |
| INCAPACITATED PARENT                           | 119                                | 115                                | 120                             | 90                              | 3.5%                         |                                |                             |
| HOMELESS                                       | 38                                 | 37                                 | 33                              | 27                              | 2.7%                         |                                |                             |
| TOTAL HOUSEHOLDS                               | 18,906                             | 19,106                             | 18,811                          | 16,412                          | -1.0%                        | 0.5%                           | 15.2%                       |
| CHILDREN SERVED BY FACILITY                    |                                    |                                    |                                 |                                 |                              |                                |                             |
| CENTER CARE                                    | 26,314                             | 26,002                             | 25,778                          | 19,728                          | 1.2%                         | 2.1%                           | 33.4%                       |
| FAMILY HOME CARE                               | 2,443                              | 2,455                              | 2,467                           | 2,133                           | -0.5%                        |                                |                             |
| GROUP HOME CARE                                | 600                                | 576                                | 582                             | 462                             | 4.2%                         |                                | 29.9%                       |
|                                                |                                    | 3,0                                | 302                             | 102                             | 1.1273                       | 3.1.76                         | 271776                      |
| CHILDREN SERVED BY PROVIDER                    |                                    |                                    |                                 |                                 |                              |                                |                             |
| LICENSED                                       | 25,261                             | 24,942                             | 24,885                          | 19,193                          | 1.3%                         | 1.5%                           | 31.6%                       |
| LICENSE EXEMPT                                 | 2,858                              | 2,808                              | 2,693                           | 1,948                           | 1.8%                         | 6.1%                           | 46.7%                       |
| REGISTERED                                     | 1,324                              | 1,364                              | 1,326                           | 1,181                           | -2.9%                        | -0.2%                          | 12.1%                       |
| TOTAL (UNDUPLICATED)                           |                                    |                                    |                                 |                                 |                              |                                |                             |
| CHILDREN SERVED                                | 29,204                             | 28,877                             | 28,686                          | 22,277                          | 1.1%                         | 1.8%                           | 31.1%                       |
| CHILD CARE PAYMENTS                            | \$18,185,958                       | \$17,893,238                       |                                 | \$10,968,660                    |                              |                                |                             |
| AVERAGE PER CHILD                              | \$16,165, <del>9</del> 56<br>\$623 | \$17,6 <del>9</del> 3,238<br>\$620 | \$17,463,009<br>\$609           | \$10,968,660<br>\$492           | 0.5%                         |                                |                             |
| AVERAGE I ER GIILED                            | φ023                               | \$020                              | \$007                           | <b>9472</b>                     | 0.576                        | 2.270                          | 20.570                      |
| OTHER ASSISTANCE RECEIVED TEMPORARY ASSISTANCE |                                    |                                    |                                 |                                 |                              |                                |                             |
| CHILDREN SERVED                                | 720                                | 695                                | 727                             | 636                             | 3.6%                         | -1.0%                          | 13.2%                       |
| CHILD CARE PAYMENTS                            | \$457,581                          | \$428,708                          | \$435,157                       | \$338,428                       | 6.7%                         |                                |                             |
| AVERAGE PER CHILD                              | \$636                              | \$617                              | \$599                           | \$532                           | 3.0%                         |                                |                             |
| MEDICAID ONLY                                  | φσσσ                               | Ψ017                               | <b>4377</b>                     | <b>4002</b>                     | 0.070                        | 0.275                          |                             |
| CHILDREN SERVED                                | 19,982                             | 19,733                             | 19,714                          | 14,608                          | 1.3%                         | 1.4%                           | 36.8%                       |
| CHILD CARE PAYMENTS                            | \$10,566,395                       | \$10,333,019                       | \$10,291,683                    | \$6,825,766                     | 2.3%                         |                                |                             |
| AVERAGE PER CHILD                              | \$529                              | \$524                              | \$522                           | \$467                           | 1.0%                         |                                |                             |
| FOOD STAMPS ONLY                               | <b>40</b> 27                       | 702.                               | ¥322                            | <b>4.0</b> 7                    |                              |                                |                             |
| CHILDREN SERVED                                | 1,367                              | 1,436                              | 1,392                           | 1,153                           | -4.8%                        | -1.8%                          | 18.6%                       |
| CHILD CARE PAYMENTS                            | \$723,564                          | \$759,862                          | \$728,789                       | \$542,955                       |                              |                                |                             |
| AVERAGE PER CHILD                              | \$529                              | \$529                              | \$524                           | \$471                           | 0.0%                         |                                |                             |
| CHILDREN SERVICES                              | Ψ027                               | <b>402</b> 7                       | <b>402</b> 1                    | <b>V</b> 17 1                   | 0.070                        |                                |                             |
| CHILDREN SERVED                                | 6,415                              | 6,338                              | 6,150                           | 5,392                           | 1.2%                         | 4.3%                           | 19.0%                       |
| CHILD CARE PAYMENTS                            | \$6,072,727                        | \$6,044,102                        | \$5,681,536                     | \$3,059,942                     | 0.5%                         |                                |                             |
| AVERAGE PER CHILD                              | \$947                              | \$954                              | \$924                           | \$5,037,742                     | -0.7%                        |                                |                             |
| NO OTHER IM ASSISTANCE                         | Ψ747                               | Ψ7.54                              | Ψ724                            | Ψ507                            | -0.170                       | 2.570                          | 00.070                      |
| CHILDREN SERVED                                | 728                                | 680                                | 711                             | 497                             | 7.1%                         | 2.4%                           | 46.5%                       |
| CHILD CARE PAYMENTS                            | \$365,691                          | \$327,547                          | \$345,844                       | \$201,568                       |                              |                                |                             |
| AVERAGE PER CHILD                              | \$303,091<br>\$502                 | \$327,547<br>\$482                 | \$345,844<br>\$486              | \$201,308<br>\$406              | 4.3%                         |                                |                             |