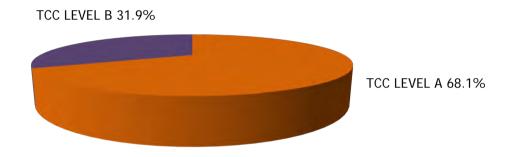

#### **TABLE OF CONTENTS**

| Figure | 1  | Map of Regions                                     | 1     |
|--------|----|----------------------------------------------------|-------|
| Figure | 2  | Reason for Care                                    | 2     |
| Figure | 3  | Children Served by Facility                        | 2     |
| Figure | 4  | Children Served by Provider                        | 2     |
| Table  | 1  | Statewide Summary                                  | 3     |
| Table  | 2  | Applications                                       | 4-5   |
| Table  | 3  | Reason for Care                                    | 6-7   |
| Figure | 5  | Children Served                                    | 8     |
| Figure | 6  | Child Care Payments                                | 8     |
| Figure | 7  | Children Served by Region                          | 9     |
| Table  | 4  | Children Served and Payments by Fund Category      | 10-11 |
| Figure | 8  | Total Children Served By Age Group                 | 12    |
| Figure | 9  | Children Served Age < 2 by Facility                | 12    |
| Figure | 10 | Children Served Ages 2-5 by Facility               | 13    |
| Figure | 11 | Children Served Ages > 5 by Facility               | 13    |
| Figure | 12 | Children Served in Center by Age                   | 14    |
| Figure | 13 | Children Served in Family Home by Age              | 14    |
| Figure | 14 | Children Served in Group Home by Age               | 14    |
| Table  | 5  | Children Served & Payments by Child Age & Facility | 15-16 |
| Table  | 6  | Child Care Demographics                            | 17    |
| Table  | 6A | Transitional Child Care – Summary                  | 18    |
| Figure | 15 | Transitional Households by Level                   | 18    |
| Figure | 16 | Transitional Children by Level                     | 18    |
| Figure | 17 | Children Served by Provider Type                   | 19    |