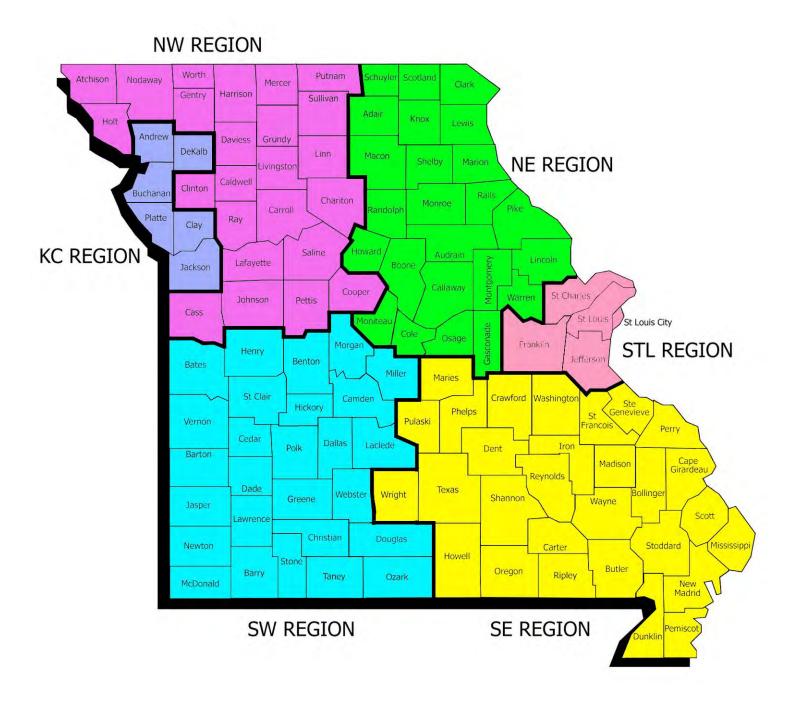

Figure 1. Regions

Figure 2. Reason for Child Care

Figure 3. Children Served by Facility

Figure 4. Children Served by Provider

TABLE 1. CHILD CARE STATEWIDE SUMMARY APRIL 2022

|                                                | NUMBER<br>OR AMOUNT<br>APR-2022    | NUMBER<br>OR AMOUNT<br>MAR-2022    | NUMBER<br>OR AMOUNT<br>FEB-2022 | NUMBER<br>OR AMOUNT<br>APR-2021 | CHANGE<br>FROM<br>LAST MONTH | CHANGE<br>FROM<br>2 MONTHS AGO | CHANGE<br>FROM<br>LAST YEAR |
|------------------------------------------------|------------------------------------|------------------------------------|---------------------------------|---------------------------------|------------------------------|--------------------------------|-----------------------------|
|                                                |                                    |                                    |                                 |                                 |                              |                                |                             |
| APPLICATIONS RECEIVED                          | 3,097                              | 4,254                              | 3,105                           | 3,858                           |                              |                                |                             |
| APPLICATIONS APPROVED                          | 1,281                              | 1,644                              | 1,316                           | 1,810                           |                              |                                |                             |
| APPLICATIONS REJECTED                          | 1,272                              | 2,207                              | 2,409                           | 1,697                           | -42.4%                       |                                |                             |
| APPLICATIONS PENDING                           | 1,309                              | 930                                | 851                             | 1,205                           | 40.8%                        |                                |                             |
| 15 DAYS OR LESS                                | 988                                | 887                                | 749                             | 1,148                           | 11.4%                        |                                |                             |
| MORE THAN 15 DAYS                              | 321                                | 43                                 | 102                             | 57                              | 646.5%                       | 214.7%                         | 463.2%                      |
| HOUSEHOLD REASON FOR CARE*                     |                                    |                                    |                                 |                                 |                              |                                |                             |
| EMPLOYMENT                                     | 11 415                             | 11 702                             | 11 504                          | 10.041                          | -2.5%                        | -1.6%                          | 13.7%                       |
| EDUCATION                                      | 11,415                             | 11,702                             | 11,596                          | 10,041                          | -2.5%<br>-1.7%               |                                |                             |
| TRAINING                                       | 625                                | 636                                | 639                             | 576                             |                              |                                |                             |
|                                                | 247                                | 227                                | 222                             | 242                             | 8.8%                         |                                |                             |
| PROTECTIVE SERVICES                            | 6,415                              | 6,338                              | 6,150                           | 5,392                           | 1.2%                         |                                |                             |
| SPECIAL NEED                                   | 47                                 | 51                                 | 51                              | 44                              | -7.8%                        |                                |                             |
| INCAPACITATED PARENT                           | 119                                | 115                                | 120                             | 90                              | 3.5%                         |                                |                             |
| HOMELESS                                       | 38                                 | 37                                 | 33                              | 27                              | 2.7%                         |                                |                             |
| TOTAL HOUSEHOLDS                               | 18,906                             | 19,106                             | 18,811                          | 16,412                          | -1.0%                        | 0.5%                           | 15.2%                       |
| CHILDREN SERVED BY FACILITY                    |                                    |                                    |                                 |                                 |                              |                                |                             |
| CENTER CARE                                    | 26,314                             | 26,002                             | 25,778                          | 19,728                          | 1.2%                         | 2.1%                           | 33.4%                       |
| FAMILY HOME CARE                               | 2,443                              | 2,455                              | 2,467                           | 2,133                           | -0.5%                        |                                |                             |
| GROUP HOME CARE                                | 600                                | 576                                | 582                             | 462                             | 4.2%                         |                                | 29.9%                       |
|                                                |                                    | 3,0                                | 302                             | 102                             | 1.1273                       | 3.1.76                         | 271776                      |
| CHILDREN SERVED BY PROVIDER                    |                                    |                                    |                                 |                                 |                              |                                |                             |
| LICENSED                                       | 25,261                             | 24,942                             | 24,885                          | 19,193                          | 1.3%                         | 1.5%                           | 31.6%                       |
| LICENSE EXEMPT                                 | 2,858                              | 2,808                              | 2,693                           | 1,948                           | 1.8%                         | 6.1%                           | 46.7%                       |
| REGISTERED                                     | 1,324                              | 1,364                              | 1,326                           | 1,181                           | -2.9%                        | -0.2%                          | 12.1%                       |
| TOTAL (UNDUPLICATED)                           |                                    |                                    |                                 |                                 |                              |                                |                             |
| CHILDREN SERVED                                | 29,204                             | 28,877                             | 28,686                          | 22,277                          | 1.1%                         | 1.8%                           | 31.1%                       |
| CHILD CARE PAYMENTS                            | \$18,185,958                       | \$17,893,238                       |                                 | \$10,968,660                    |                              |                                |                             |
| AVERAGE PER CHILD                              | \$16,165, <del>9</del> 56<br>\$623 | \$17,6 <del>9</del> 3,238<br>\$620 | \$17,463,009<br>\$609           | \$10,968,660<br>\$492           | 0.5%                         |                                |                             |
| AVERAGE I ER GIILED                            | φ023                               | \$020                              | \$007                           | <b>9472</b>                     | 0.576                        | 2.270                          | 20.570                      |
| OTHER ASSISTANCE RECEIVED TEMPORARY ASSISTANCE |                                    |                                    |                                 |                                 |                              |                                |                             |
| CHILDREN SERVED                                | 720                                | 695                                | 727                             | 636                             | 3.6%                         | -1.0%                          | 13.2%                       |
| CHILD CARE PAYMENTS                            | \$457,581                          | \$428,708                          | \$435,157                       | \$338,428                       | 6.7%                         |                                |                             |
| AVERAGE PER CHILD                              | \$636                              | \$617                              | \$599                           | \$532                           | 3.0%                         |                                |                             |
| MEDICAID ONLY                                  | φσσσ                               | Ψ017                               | <b>4377</b>                     | <b>4002</b>                     | 0.070                        | 0.275                          |                             |
| CHILDREN SERVED                                | 19,982                             | 19,733                             | 19,714                          | 14,608                          | 1.3%                         | 1.4%                           | 36.8%                       |
| CHILD CARE PAYMENTS                            | \$10,566,395                       | \$10,333,019                       | \$10,291,683                    | \$6,825,766                     | 2.3%                         |                                |                             |
| AVERAGE PER CHILD                              | \$529                              | \$524                              | \$522                           | \$467                           | 1.0%                         |                                |                             |
| FOOD STAMPS ONLY                               | <b>40</b> 27                       | 702.                               | ¥322                            | <b>4.0</b> 7                    |                              |                                |                             |
| CHILDREN SERVED                                | 1,367                              | 1,436                              | 1,392                           | 1,153                           | -4.8%                        | -1.8%                          | 18.6%                       |
| CHILD CARE PAYMENTS                            | \$723,564                          | \$759,862                          | \$728,789                       | \$542,955                       |                              |                                |                             |
| AVERAGE PER CHILD                              | \$529                              | \$529                              | \$524                           | \$471                           | 0.0%                         |                                |                             |
| CHILDREN SERVICES                              | Ψ027                               | <b>402</b> 7                       | <b>402</b> 1                    | <b>V</b> 17 1                   | 0.070                        |                                |                             |
| CHILDREN SERVED                                | 6,415                              | 6,338                              | 6,150                           | 5,392                           | 1.2%                         | 4.3%                           | 19.0%                       |
| CHILD CARE PAYMENTS                            | \$6,072,727                        | \$6,044,102                        | \$5,681,536                     | \$3,059,942                     | 0.5%                         |                                |                             |
| AVERAGE PER CHILD                              | \$947                              | \$954                              | \$924                           | \$5,037,742                     | -0.7%                        |                                |                             |
| NO OTHER IM ASSISTANCE                         | Ψ747                               | Ψ7.54                              | Ψ724                            | Ψ507                            | -0.170                       | 2.570                          | 00.070                      |
| CHILDREN SERVED                                | 728                                | 680                                | 711                             | 497                             | 7.1%                         | 2.4%                           | 46.5%                       |
| CHILD CARE PAYMENTS                            | \$365,691                          | \$327,547                          | \$345,844                       | \$201,568                       |                              |                                |                             |
| AVERAGE PER CHILD                              | \$303,091<br>\$502                 | \$327,547<br>\$482                 | \$345,844<br>\$486              | \$201,308<br>\$406              | 4.3%                         |                                |                             |