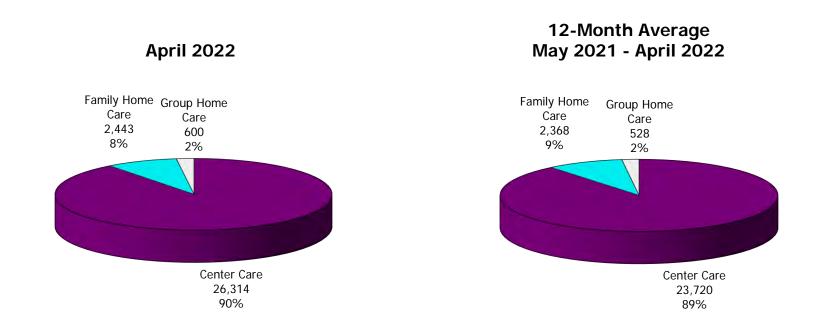

Figure 1. Regions

Figure 2. Reason for Child Care

Figure 3. Children Served by Facility

Figure 4. Children Served by Provider

TABLE 1. CHILD CARE STATEWIDE SUMMARY APRIL 2022

|                                                | NUMBER<br>OR AMOUNT<br>APR-2022    | NUMBER<br>OR AMOUNT<br>MAR-2022    | NUMBER<br>OR AMOUNT<br>FEB-2022 | NUMBER<br>OR AMOUNT<br>APR-2021 | CHANGE<br>FROM<br>LAST MONTH | CHANGE<br>FROM<br>2 MONTHS AGO | CHANGE<br>FROM<br>LAST YEAR |
|------------------------------------------------|------------------------------------|------------------------------------|---------------------------------|---------------------------------|------------------------------|--------------------------------|-----------------------------|
|                                                |                                    |                                    |                                 |                                 |                              |                                |                             |
| APPLICATIONS RECEIVED                          | 3,097                              | 4,254                              | 3,105                           | 3,858                           |                              |                                |                             |
| APPLICATIONS APPROVED                          | 1,281                              | 1,644                              | 1,316                           | 1,810                           |                              |                                |                             |
| APPLICATIONS REJECTED                          | 1,272                              | 2,207                              | 2,409                           | 1,697                           | -42.4%                       |                                |                             |
| APPLICATIONS PENDING                           | 1,309                              | 930                                | 851                             | 1,205                           | 40.8%                        |                                |                             |
| 15 DAYS OR LESS                                | 988                                | 887                                | 749                             | 1,148                           | 11.4%                        |                                |                             |
| MORE THAN 15 DAYS                              | 321                                | 43                                 | 102                             | 57                              | 646.5%                       | 214.7%                         | 463.2%                      |
| HOUSEHOLD REASON FOR CARE*                     |                                    |                                    |                                 |                                 |                              |                                |                             |
| EMPLOYMENT                                     | 11 415                             | 11 702                             | 11 504                          | 10.041                          | -2.5%                        | -1.6%                          | 13.7%                       |
| EDUCATION                                      | 11,415                             | 11,702                             | 11,596                          | 10,041                          | -2.5%<br>-1.7%               |                                |                             |
| TRAINING                                       | 625                                | 636                                | 639                             | 576                             |                              |                                |                             |
|                                                | 247                                | 227                                | 222                             | 242                             | 8.8%                         |                                |                             |
| PROTECTIVE SERVICES                            | 6,415                              | 6,338                              | 6,150                           | 5,392                           | 1.2%                         |                                |                             |
| SPECIAL NEED                                   | 47                                 | 51                                 | 51                              | 44                              | -7.8%                        |                                |                             |
| INCAPACITATED PARENT                           | 119                                | 115                                | 120                             | 90                              | 3.5%                         |                                |                             |
| HOMELESS                                       | 38                                 | 37                                 | 33                              | 27                              | 2.7%                         |                                |                             |
| TOTAL HOUSEHOLDS                               | 18,906                             | 19,106                             | 18,811                          | 16,412                          | -1.0%                        | 0.5%                           | 15.2%                       |
| CHILDREN SERVED BY FACILITY                    |                                    |                                    |                                 |                                 |                              |                                |                             |
| CENTER CARE                                    | 26,314                             | 26,002                             | 25,778                          | 19,728                          | 1.2%                         | 2.1%                           | 33.4%                       |
| FAMILY HOME CARE                               | 2,443                              | 2,455                              | 2,467                           | 2,133                           | -0.5%                        |                                |                             |
| GROUP HOME CARE                                | 600                                | 576                                | 582                             | 462                             | 4.2%                         |                                | 29.9%                       |
|                                                |                                    | 3,0                                | 302                             | 102                             | 1.1273                       | 3.1.76                         | 271776                      |
| CHILDREN SERVED BY PROVIDER                    |                                    |                                    |                                 |                                 |                              |                                |                             |
| LICENSED                                       | 25,261                             | 24,942                             | 24,885                          | 19,193                          | 1.3%                         | 1.5%                           | 31.6%                       |
| LICENSE EXEMPT                                 | 2,858                              | 2,808                              | 2,693                           | 1,948                           | 1.8%                         | 6.1%                           | 46.7%                       |
| REGISTERED                                     | 1,324                              | 1,364                              | 1,326                           | 1,181                           | -2.9%                        | -0.2%                          | 12.1%                       |
| TOTAL (UNDUPLICATED)                           |                                    |                                    |                                 |                                 |                              |                                |                             |
| CHILDREN SERVED                                | 29,204                             | 28,877                             | 28,686                          | 22,277                          | 1.1%                         | 1.8%                           | 31.1%                       |
| CHILD CARE PAYMENTS                            | \$18,185,958                       | \$17,893,238                       |                                 | \$10,968,660                    |                              |                                |                             |
| AVERAGE PER CHILD                              | \$16,165, <del>9</del> 56<br>\$623 | \$17,6 <del>9</del> 3,238<br>\$620 | \$17,463,009<br>\$609           | \$10,968,660<br>\$492           | 0.5%                         |                                |                             |
| AVERAGE I ER GIILED                            | φ023                               | \$020                              | \$007                           | <b>9472</b>                     | 0.576                        | 2.270                          | 20.570                      |
| OTHER ASSISTANCE RECEIVED TEMPORARY ASSISTANCE |                                    |                                    |                                 |                                 |                              |                                |                             |
| CHILDREN SERVED                                | 720                                | 695                                | 727                             | 636                             | 3.6%                         | -1.0%                          | 13.2%                       |
| CHILD CARE PAYMENTS                            | \$457,581                          | \$428,708                          | \$435,157                       | \$338,428                       | 6.7%                         |                                |                             |
| AVERAGE PER CHILD                              | \$636                              | \$617                              | \$599                           | \$532                           | 3.0%                         |                                |                             |
| MEDICAID ONLY                                  | φσσσ                               | Ψ017                               | <b>4377</b>                     | <b>4002</b>                     | 0.070                        | 0.275                          |                             |
| CHILDREN SERVED                                | 19,982                             | 19,733                             | 19,714                          | 14,608                          | 1.3%                         | 1.4%                           | 36.8%                       |
| CHILD CARE PAYMENTS                            | \$10,566,395                       | \$10,333,019                       | \$10,291,683                    | \$6,825,766                     | 2.3%                         |                                |                             |
| AVERAGE PER CHILD                              | \$529                              | \$524                              | \$522                           | \$467                           | 1.0%                         |                                |                             |
| FOOD STAMPS ONLY                               | <b>40</b> 27                       | 702.                               | ¥322                            | <b>4.0</b> 7                    |                              |                                |                             |
| CHILDREN SERVED                                | 1,367                              | 1,436                              | 1,392                           | 1,153                           | -4.8%                        | -1.8%                          | 18.6%                       |
| CHILD CARE PAYMENTS                            | \$723,564                          | \$759,862                          | \$728,789                       | \$542,955                       |                              |                                |                             |
| AVERAGE PER CHILD                              | \$529                              | \$529                              | \$524                           | \$471                           | 0.0%                         |                                |                             |
| CHILDREN SERVICES                              | Ψ027                               | <b>402</b> 7                       | <b>402</b> 1                    | <b>V</b> 17 1                   | 0.070                        |                                |                             |
| CHILDREN SERVED                                | 6,415                              | 6,338                              | 6,150                           | 5,392                           | 1.2%                         | 4.3%                           | 19.0%                       |
| CHILD CARE PAYMENTS                            | \$6,072,727                        | \$6,044,102                        | \$5,681,536                     | \$3,059,942                     | 0.5%                         |                                |                             |
| AVERAGE PER CHILD                              | \$947                              | \$954                              | \$924                           | \$5,037,742                     | -0.7%                        |                                |                             |
| NO OTHER IM ASSISTANCE                         | Ψ747                               | Ψ7.54                              | Ψ724                            | Ψ507                            | -0.170                       | 2.570                          | 00.070                      |
| CHILDREN SERVED                                | 728                                | 680                                | 711                             | 497                             | 7.1%                         | 2.4%                           | 46.5%                       |
| CHILD CARE PAYMENTS                            | \$365,691                          | \$327,547                          | \$345,844                       | \$201,568                       |                              |                                |                             |
| AVERAGE PER CHILD                              | \$303,091<br>\$502                 | \$327,547<br>\$482                 | \$345,844<br>\$486              | \$201,308<br>\$406              | 4.3%                         |                                |                             |