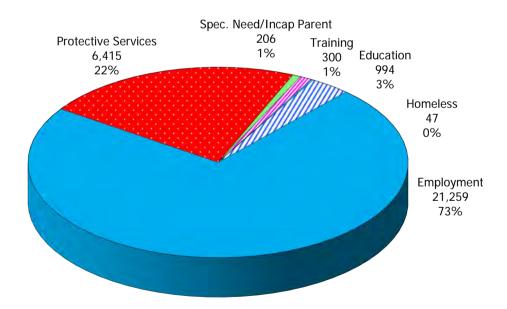

Figure 1. Regions

Figure 2. Reason for Child Care

Figure 3. Children Served by Facility

Figure 4. Children Served by Provider

TABLE 1. CHILD CARE STATEWIDE SUMMARY APRIL 2022

|                                                | NUMBER<br>OR AMOUNT<br>APR-2022    | NUMBER<br>OR AMOUNT<br>MAR-2022    | NUMBER<br>OR AMOUNT<br>FEB-2022 | NUMBER<br>OR AMOUNT<br>APR-2021 | CHANGE<br>FROM<br>LAST MONTH | CHANGE<br>FROM<br>2 MONTHS AGO | CHANGE<br>FROM<br>LAST YEAR |
|------------------------------------------------|------------------------------------|------------------------------------|---------------------------------|---------------------------------|------------------------------|--------------------------------|-----------------------------|
|                                                |                                    |                                    |                                 |                                 |                              |                                |                             |
| APPLICATIONS RECEIVED                          | 3,097                              | 4,254                              | 3,105                           | 3,858                           |                              |                                |                             |
| APPLICATIONS APPROVED                          | 1,281                              | 1,644                              | 1,316                           | 1,810                           |                              |                                |                             |
| APPLICATIONS REJECTED                          | 1,272                              | 2,207                              | 2,409                           | 1,697                           | -42.4%                       |                                |                             |
| APPLICATIONS PENDING                           | 1,309                              | 930                                | 851                             | 1,205                           | 40.8%                        |                                |                             |
| 15 DAYS OR LESS                                | 988                                | 887                                | 749                             | 1,148                           | 11.4%                        |                                |                             |
| MORE THAN 15 DAYS                              | 321                                | 43                                 | 102                             | 57                              | 646.5%                       | 214.7%                         | 463.2%                      |
| HOUSEHOLD REASON FOR CARE*                     |                                    |                                    |                                 |                                 |                              |                                |                             |
| EMPLOYMENT                                     | 11 415                             | 11 702                             | 11 504                          | 10.041                          | -2.5%                        | -1.6%                          | 13.7%                       |
| EDUCATION                                      | 11,415                             | 11,702                             | 11,596                          | 10,041                          | -2.5%<br>-1.7%               |                                |                             |
| TRAINING                                       | 625                                | 636                                | 639                             | 576                             |                              |                                |                             |
|                                                | 247                                | 227                                | 222                             | 242                             | 8.8%                         |                                |                             |
| PROTECTIVE SERVICES                            | 6,415                              | 6,338                              | 6,150                           | 5,392                           | 1.2%                         |                                |                             |
| SPECIAL NEED                                   | 47                                 | 51                                 | 51                              | 44                              | -7.8%                        |                                |                             |
| INCAPACITATED PARENT                           | 119                                | 115                                | 120                             | 90                              | 3.5%                         |                                |                             |
| HOMELESS                                       | 38                                 | 37                                 | 33                              | 27                              | 2.7%                         |                                |                             |
| TOTAL HOUSEHOLDS                               | 18,906                             | 19,106                             | 18,811                          | 16,412                          | -1.0%                        | 0.5%                           | 15.2%                       |
| CHILDREN SERVED BY FACILITY                    |                                    |                                    |                                 |                                 |                              |                                |                             |
| CENTER CARE                                    | 26,314                             | 26,002                             | 25,778                          | 19,728                          | 1.2%                         | 2.1%                           | 33.4%                       |
| FAMILY HOME CARE                               | 2,443                              | 2,455                              | 2,467                           | 2,133                           | -0.5%                        |                                |                             |
| GROUP HOME CARE                                | 600                                | 576                                | 582                             | 462                             | 4.2%                         |                                | 29.9%                       |
|                                                |                                    | 3,0                                | 302                             | 102                             | 1.1273                       | 3.1.76                         | 271776                      |
| CHILDREN SERVED BY PROVIDER                    |                                    |                                    |                                 |                                 |                              |                                |                             |
| LICENSED                                       | 25,261                             | 24,942                             | 24,885                          | 19,193                          | 1.3%                         | 1.5%                           | 31.6%                       |
| LICENSE EXEMPT                                 | 2,858                              | 2,808                              | 2,693                           | 1,948                           | 1.8%                         | 6.1%                           | 46.7%                       |
| REGISTERED                                     | 1,324                              | 1,364                              | 1,326                           | 1,181                           | -2.9%                        | -0.2%                          | 12.1%                       |
| TOTAL (UNDUPLICATED)                           |                                    |                                    |                                 |                                 |                              |                                |                             |
| CHILDREN SERVED                                | 29,204                             | 28,877                             | 28,686                          | 22,277                          | 1.1%                         | 1.8%                           | 31.1%                       |
| CHILD CARE PAYMENTS                            | \$18,185,958                       | \$17,893,238                       |                                 | \$10,968,660                    |                              |                                |                             |
| AVERAGE PER CHILD                              | \$16,165, <del>9</del> 56<br>\$623 | \$17,6 <del>9</del> 3,238<br>\$620 | \$17,463,009<br>\$609           | \$10,968,660<br>\$492           | 0.5%                         |                                |                             |
| AVERAGE I ER GIILED                            | φ023                               | \$020                              | \$007                           | <b>9472</b>                     | 0.576                        | 2.270                          | 20.570                      |
| OTHER ASSISTANCE RECEIVED TEMPORARY ASSISTANCE |                                    |                                    |                                 |                                 |                              |                                |                             |
| CHILDREN SERVED                                | 720                                | 695                                | 727                             | 636                             | 3.6%                         | -1.0%                          | 13.2%                       |
| CHILD CARE PAYMENTS                            | \$457,581                          | \$428,708                          | \$435,157                       | \$338,428                       | 6.7%                         |                                |                             |
| AVERAGE PER CHILD                              | \$636                              | \$617                              | \$599                           | \$532                           | 3.0%                         |                                |                             |
| MEDICAID ONLY                                  | φσσσ                               | Ψ017                               | <b>4377</b>                     | <b>4002</b>                     | 0.070                        | 0.275                          |                             |
| CHILDREN SERVED                                | 19,982                             | 19,733                             | 19,714                          | 14,608                          | 1.3%                         | 1.4%                           | 36.8%                       |
| CHILD CARE PAYMENTS                            | \$10,566,395                       | \$10,333,019                       | \$10,291,683                    | \$6,825,766                     | 2.3%                         |                                |                             |
| AVERAGE PER CHILD                              | \$529                              | \$524                              | \$522                           | \$467                           | 1.0%                         |                                |                             |
| FOOD STAMPS ONLY                               | <b>40</b> 27                       | 702.                               | ¥322                            | <b>4.0</b> 7                    |                              |                                |                             |
| CHILDREN SERVED                                | 1,367                              | 1,436                              | 1,392                           | 1,153                           | -4.8%                        | -1.8%                          | 18.6%                       |
| CHILD CARE PAYMENTS                            | \$723,564                          | \$759,862                          | \$728,789                       | \$542,955                       |                              |                                |                             |
| AVERAGE PER CHILD                              | \$529                              | \$529                              | \$524                           | \$471                           | 0.0%                         |                                |                             |
| CHILDREN SERVICES                              | Ψ027                               | <b>402</b> 7                       | <b>402</b> 1                    | <b>V</b> 17 1                   | 0.070                        |                                |                             |
| CHILDREN SERVED                                | 6,415                              | 6,338                              | 6,150                           | 5,392                           | 1.2%                         | 4.3%                           | 19.0%                       |
| CHILD CARE PAYMENTS                            | \$6,072,727                        | \$6,044,102                        | \$5,681,536                     | \$3,059,942                     | 0.5%                         |                                |                             |
| AVERAGE PER CHILD                              | \$947                              | \$954                              | \$924                           | \$5,037,742                     | -0.7%                        |                                |                             |
| NO OTHER IM ASSISTANCE                         | Ψ747                               | Ψ7.54                              | Ψ724                            | Ψ507                            | -0.170                       | 2.570                          | 00.070                      |
| CHILDREN SERVED                                | 728                                | 680                                | 711                             | 497                             | 7.1%                         | 2.4%                           | 46.5%                       |
| CHILD CARE PAYMENTS                            | \$365,691                          | \$327,547                          | \$345,844                       | \$201,568                       |                              |                                |                             |
| AVERAGE PER CHILD                              | \$303,091<br>\$502                 | \$327,547<br>\$482                 | \$345,844<br>\$486              | \$201,308<br>\$406              | 4.3%                         |                                |                             |