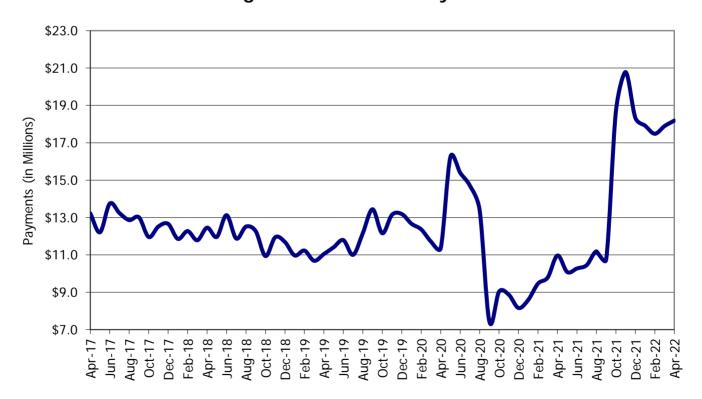

NOTE: Households include those active & authorized for care at month end, except for Protective Services which are considered single child households active during the month.

Figure 5. Children Served

Figure 6. Child Care Payments