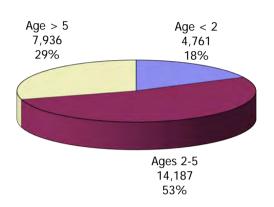

#### **TABLE OF CONTENTS**

| Figure | 1  | Map of Regions                                     | 1     |
|--------|----|----------------------------------------------------|-------|
| Figure | 2  | Reason for Care                                    | 2     |
| Figure | 3  | Children Served by Facility                        | 2     |
| Figure | 4  | Children Served by Provider                        | 2     |
| Table  | 1  | Statewide Summary                                  | 3     |
| Table  | 2  | Applications                                       | 4-5   |
| Table  | 3  | Reason for Care                                    | 6-7   |
| Figure | 5  | Children Served                                    | 8     |
| Figure | 6  | Child Care Payments                                | 8     |
| Figure | 7  | Children Served by Region                          | 9     |
| Table  | 4  | Children Served and Payments by Fund Category      | 10-11 |
| Figure | 8  | Total Children Served By Age Group                 | 12    |
| Figure | 9  | Children Served Age < 2 by Facility                | 12    |
| Figure | 10 | Children Served Ages 2-5 by Facility               | 13    |
| Figure | 11 | Children Served Ages > 5 by Facility               | 13    |
| Figure | 12 | Children Served in Center by Age                   | 14    |
| Figure | 13 | Children Served in Family Home by Age              | 14    |
| Figure | 14 | Children Served in Group Home by Age               | 14    |
| Table  | 5  | Children Served & Payments by Child Age & Facility | 15-16 |
| Table  | 6  | Child Care Demographics                            | 17    |
| Table  | 6A | Transitional Child Care – Summary                  | 18    |
| Figure | 15 | Transitional Households by Level                   | 18    |
| Figure | 16 | Transitional Children by Level                     | 18    |
| Figure | 17 | Children Served by Provider Type                   | 19    |