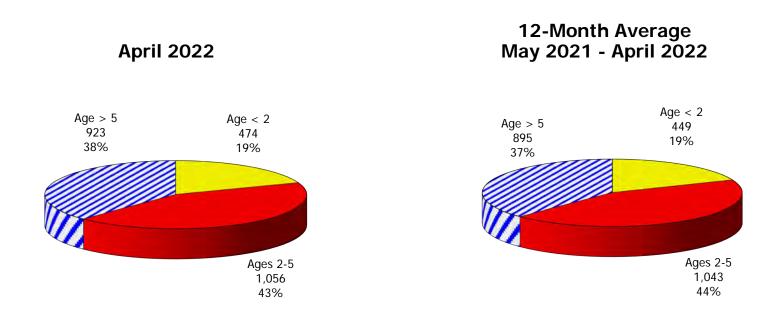

#### **TABLE OF CONTENTS**

| Figure | 1  | Map of Regions                                     | 1     |
|--------|----|----------------------------------------------------|-------|
| Figure | 2  | Reason for Care                                    | 2     |
| Figure | 3  | Children Served by Facility                        | 2     |
| Figure | 4  | Children Served by Provider                        | 2     |
| Table  | 1  | Statewide Summary                                  | 3     |
| Table  | 2  | Applications                                       | 4-5   |
| Table  | 3  | Reason for Care                                    | 6-7   |
| Figure | 5  | Children Served                                    | 8     |
| Figure | 6  | Child Care Payments                                | 8     |
| Figure | 7  | Children Served by Region                          | 9     |
| Table  | 4  | Children Served and Payments by Fund Category      | 10-11 |
| Figure | 8  | Total Children Served By Age Group                 | 12    |
| Figure | 9  | Children Served Age < 2 by Facility                | 12    |
| Figure | 10 | Children Served Ages 2-5 by Facility               | 13    |
| Figure | 11 | Children Served Ages > 5 by Facility               | 13    |
| Figure | 12 | Children Served in Center by Age                   | 14    |
| Figure | 13 | Children Served in Family Home by Age              | 14    |
| Figure | 14 | Children Served in Group Home by Age               | 14    |
| Table  | 5  | Children Served & Payments by Child Age & Facility | 15-16 |
| Table  | 6  | Child Care Demographics                            | 17    |
| Table  | 6A | Transitional Child Care – Summary                  | 18    |
| Figure | 15 | Transitional Households by Level                   | 18    |
| Figure | 16 | Transitional Children by Level                     | 18    |
| Figure | 17 | Children Served by Provider Type                   | 19    |