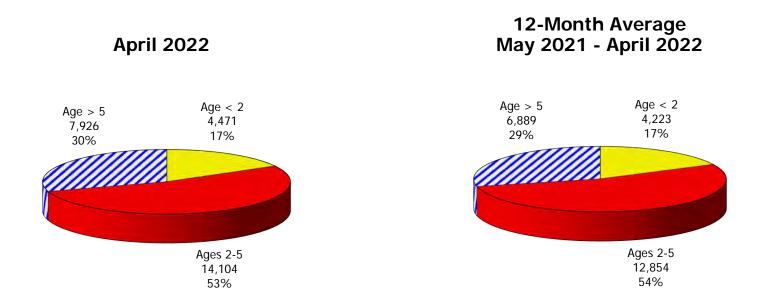

#### **TABLE OF CONTENTS**

| Figure | 1  | Map of Regions                                     | 1     |
|--------|----|----------------------------------------------------|-------|
| Figure | 2  | Reason for Care                                    | 2     |
| Figure | 3  | Children Served by Facility                        | 2     |
| Figure | 4  | Children Served by Provider                        | 2     |
| Table  | 1  | Statewide Summary                                  | 3     |
| Table  | 2  | Applications                                       | 4-5   |
| Table  | 3  | Reason for Care                                    | 6-7   |
| Figure | 5  | Children Served                                    | 8     |
| Figure | 6  | Child Care Payments                                | 8     |
| Figure | 7  | Children Served by Region                          | 9     |
| Table  | 4  | Children Served and Payments by Fund Category      | 10-11 |
| Figure | 8  | Total Children Served By Age Group                 | 12    |
| Figure | 9  | Children Served Age < 2 by Facility                | 12    |
| Figure | 10 | Children Served Ages 2-5 by Facility               | 13    |
| Figure | 11 | Children Served Ages > 5 by Facility               | 13    |
| Figure | 12 | Children Served in Center by Age                   | 14    |
| Figure | 13 | Children Served in Family Home by Age              | 14    |
| Figure | 14 | Children Served in Group Home by Age               | 14    |
| Table  | 5  | Children Served & Payments by Child Age & Facility | 15-16 |
| Table  | 6  | Child Care Demographics                            | 17    |
| Table  | 6A | Transitional Child Care – Summary                  | 18    |
| Figure | 15 | Transitional Households by Level                   | 18    |
| Figure | 16 | Transitional Children by Level                     | 18    |
| Figure | 17 | Children Served by Provider Type                   | 19    |