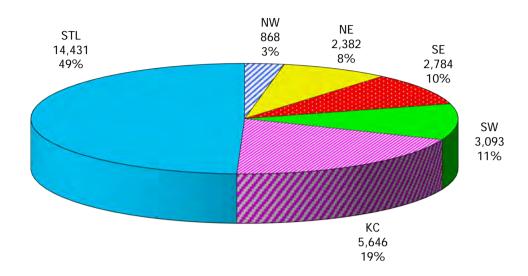

Figure 1. Regions

Figure 2. Reason for Child Care

Figure 3. Children Served by Facility

Figure 4. Children Served by Provider

TABLE 1. CHILD CARE STATEWIDE SUMMARY APRIL 2022

|                                                | NUMBER<br>OR AMOUNT<br>APR-2022    | NUMBER<br>OR AMOUNT<br>MAR-2022    | NUMBER<br>OR AMOUNT<br>FEB-2022 | NUMBER<br>OR AMOUNT<br>APR-2021 | CHANGE<br>FROM<br>LAST MONTH | CHANGE<br>FROM<br>2 MONTHS AGO | CHANGE<br>FROM<br>LAST YEAR |
|------------------------------------------------|------------------------------------|------------------------------------|---------------------------------|---------------------------------|------------------------------|--------------------------------|-----------------------------|
|                                                |                                    |                                    |                                 |                                 |                              |                                |                             |
| APPLICATIONS RECEIVED                          | 3,097                              | 4,254                              | 3,105                           | 3,858                           |                              |                                |                             |
| APPLICATIONS APPROVED                          | 1,281                              | 1,644                              | 1,316                           | 1,810                           |                              |                                |                             |
| APPLICATIONS REJECTED                          | 1,272                              | 2,207                              | 2,409                           | 1,697                           | -42.4%                       |                                |                             |
| APPLICATIONS PENDING                           | 1,309                              | 930                                | 851                             | 1,205                           | 40.8%                        |                                |                             |
| 15 DAYS OR LESS                                | 988                                | 887                                | 749                             | 1,148                           | 11.4%                        |                                |                             |
| MORE THAN 15 DAYS                              | 321                                | 43                                 | 102                             | 57                              | 646.5%                       | 214.7%                         | 463.2%                      |
| HOUSEHOLD REASON FOR CARE*                     |                                    |                                    |                                 |                                 |                              |                                |                             |
| EMPLOYMENT                                     | 11 415                             | 11 702                             | 11 504                          | 10.041                          | -2.5%                        | -1.6%                          | 13.7%                       |
| EDUCATION                                      | 11,415                             | 11,702                             | 11,596                          | 10,041                          | -2.5%<br>-1.7%               |                                |                             |
| TRAINING                                       | 625                                | 636                                | 639                             | 576                             |                              |                                |                             |
|                                                | 247                                | 227                                | 222                             | 242                             | 8.8%                         |                                |                             |
| PROTECTIVE SERVICES                            | 6,415                              | 6,338                              | 6,150                           | 5,392                           | 1.2%                         |                                |                             |
| SPECIAL NEED                                   | 47                                 | 51                                 | 51                              | 44                              | -7.8%                        |                                |                             |
| INCAPACITATED PARENT                           | 119                                | 115                                | 120                             | 90                              | 3.5%                         |                                |                             |
| HOMELESS                                       | 38                                 | 37                                 | 33                              | 27                              | 2.7%                         |                                |                             |
| TOTAL HOUSEHOLDS                               | 18,906                             | 19,106                             | 18,811                          | 16,412                          | -1.0%                        | 0.5%                           | 15.2%                       |
| CHILDREN SERVED BY FACILITY                    |                                    |                                    |                                 |                                 |                              |                                |                             |
| CENTER CARE                                    | 26,314                             | 26,002                             | 25,778                          | 19,728                          | 1.2%                         | 2.1%                           | 33.4%                       |
| FAMILY HOME CARE                               | 2,443                              | 2,455                              | 2,467                           | 2,133                           | -0.5%                        |                                |                             |
| GROUP HOME CARE                                | 600                                | 576                                | 582                             | 462                             | 4.2%                         |                                | 29.9%                       |
|                                                |                                    | 3,0                                | 302                             | 102                             | 1.1273                       | 3.1.76                         | 271776                      |
| CHILDREN SERVED BY PROVIDER                    |                                    |                                    |                                 |                                 |                              |                                |                             |
| LICENSED                                       | 25,261                             | 24,942                             | 24,885                          | 19,193                          | 1.3%                         | 1.5%                           | 31.6%                       |
| LICENSE EXEMPT                                 | 2,858                              | 2,808                              | 2,693                           | 1,948                           | 1.8%                         | 6.1%                           | 46.7%                       |
| REGISTERED                                     | 1,324                              | 1,364                              | 1,326                           | 1,181                           | -2.9%                        | -0.2%                          | 12.1%                       |
| TOTAL (UNDUPLICATED)                           |                                    |                                    |                                 |                                 |                              |                                |                             |
| CHILDREN SERVED                                | 29,204                             | 28,877                             | 28,686                          | 22,277                          | 1.1%                         | 1.8%                           | 31.1%                       |
| CHILD CARE PAYMENTS                            | \$18,185,958                       | \$17,893,238                       |                                 | \$10,968,660                    |                              |                                |                             |
| AVERAGE PER CHILD                              | \$16,165, <del>9</del> 56<br>\$623 | \$17,6 <del>9</del> 3,238<br>\$620 | \$17,463,009<br>\$609           | \$10,968,660<br>\$492           | 0.5%                         |                                |                             |
| AVERAGE I ER GIILED                            | φ023                               | \$020                              | \$007                           | <b>9472</b>                     | 0.576                        | 2.270                          | 20.570                      |
| OTHER ASSISTANCE RECEIVED TEMPORARY ASSISTANCE |                                    |                                    |                                 |                                 |                              |                                |                             |
| CHILDREN SERVED                                | 720                                | 695                                | 727                             | 636                             | 3.6%                         | -1.0%                          | 13.2%                       |
| CHILD CARE PAYMENTS                            | \$457,581                          | \$428,708                          | \$435,157                       | \$338,428                       | 6.7%                         |                                |                             |
| AVERAGE PER CHILD                              | \$636                              | \$617                              | \$599                           | \$532                           | 3.0%                         |                                |                             |
| MEDICAID ONLY                                  | φσσσ                               | Ψ017                               | <b>4377</b>                     | <b>4002</b>                     | 0.070                        | 0.275                          |                             |
| CHILDREN SERVED                                | 19,982                             | 19,733                             | 19,714                          | 14,608                          | 1.3%                         | 1.4%                           | 36.8%                       |
| CHILD CARE PAYMENTS                            | \$10,566,395                       | \$10,333,019                       | \$10,291,683                    | \$6,825,766                     | 2.3%                         |                                |                             |
| AVERAGE PER CHILD                              | \$529                              | \$524                              | \$522                           | \$467                           | 1.0%                         |                                |                             |
| FOOD STAMPS ONLY                               | <b>40</b> 27                       | 702.                               | ¥322                            | <b>4.0</b> 7                    |                              |                                |                             |
| CHILDREN SERVED                                | 1,367                              | 1,436                              | 1,392                           | 1,153                           | -4.8%                        | -1.8%                          | 18.6%                       |
| CHILD CARE PAYMENTS                            | \$723,564                          | \$759,862                          | \$728,789                       | \$542,955                       |                              |                                |                             |
| AVERAGE PER CHILD                              | \$529                              | \$529                              | \$524                           | \$471                           | 0.0%                         |                                |                             |
| CHILDREN SERVICES                              | Ψ027                               | <b>402</b> 7                       | <b>402</b> 1                    | <b>V</b> 17 1                   | 0.070                        |                                |                             |
| CHILDREN SERVED                                | 6,415                              | 6,338                              | 6,150                           | 5,392                           | 1.2%                         | 4.3%                           | 19.0%                       |
| CHILD CARE PAYMENTS                            | \$6,072,727                        | \$6,044,102                        | \$5,681,536                     | \$3,059,942                     | 0.5%                         |                                |                             |
| AVERAGE PER CHILD                              | \$947                              | \$954                              | \$924                           | \$5,037,742                     | -0.7%                        |                                |                             |
| NO OTHER IM ASSISTANCE                         | Ψ747                               | Ψ7.54                              | Ψ724                            | Ψ507                            | -0.170                       | 2.570                          | 00.070                      |
| CHILDREN SERVED                                | 728                                | 680                                | 711                             | 497                             | 7.1%                         | 2.4%                           | 46.5%                       |
| CHILD CARE PAYMENTS                            | \$365,691                          | \$327,547                          | \$345,844                       | \$201,568                       |                              |                                |                             |
| AVERAGE PER CHILD                              | \$303,091<br>\$502                 | \$327,547<br>\$482                 | \$345,844<br>\$486              | \$201,308<br>\$406              | 4.3%                         |                                |                             |