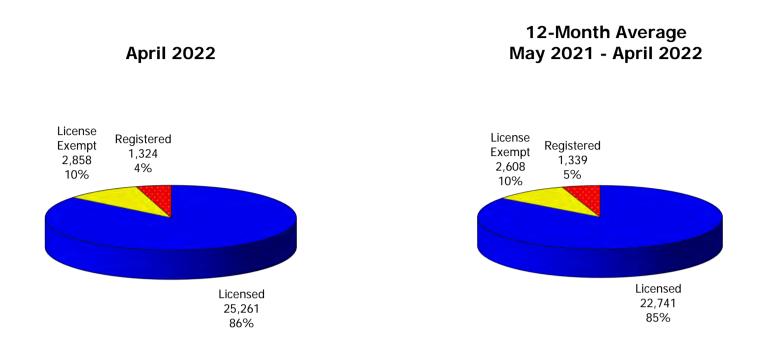

Figure 1. Regions

Figure 2. Reason for Child Care

Figure 3. Children Served by Facility

Figure 4. Children Served by Provider

TABLE 1. CHILD CARE STATEWIDE SUMMARY APRIL 2022

|                                                | NUMBER<br>OR AMOUNT<br>APR-2022    | NUMBER<br>OR AMOUNT<br>MAR-2022    | NUMBER<br>OR AMOUNT<br>FEB-2022 | NUMBER<br>OR AMOUNT<br>APR-2021 | CHANGE<br>FROM<br>LAST MONTH | CHANGE<br>FROM<br>2 MONTHS AGO | CHANGE<br>FROM<br>LAST YEAR |
|------------------------------------------------|------------------------------------|------------------------------------|---------------------------------|---------------------------------|------------------------------|--------------------------------|-----------------------------|
|                                                |                                    |                                    |                                 |                                 |                              |                                |                             |
| APPLICATIONS RECEIVED                          | 3,097                              | 4,254                              | 3,105                           | 3,858                           |                              |                                |                             |
| APPLICATIONS APPROVED                          | 1,281                              | 1,644                              | 1,316                           | 1,810                           |                              |                                |                             |
| APPLICATIONS REJECTED                          | 1,272                              | 2,207                              | 2,409                           | 1,697                           | -42.4%                       |                                |                             |
| APPLICATIONS PENDING                           | 1,309                              | 930                                | 851                             | 1,205                           | 40.8%                        |                                |                             |
| 15 DAYS OR LESS                                | 988                                | 887                                | 749                             | 1,148                           | 11.4%                        |                                |                             |
| MORE THAN 15 DAYS                              | 321                                | 43                                 | 102                             | 57                              | 646.5%                       | 214.7%                         | 463.2%                      |
| HOUSEHOLD REASON FOR CARE*                     |                                    |                                    |                                 |                                 |                              |                                |                             |
| EMPLOYMENT                                     | 11 415                             | 11 702                             | 11 504                          | 10.041                          | -2.5%                        | -1.6%                          | 13.7%                       |
| EDUCATION                                      | 11,415                             | 11,702                             | 11,596                          | 10,041                          | -2.5%<br>-1.7%               |                                |                             |
| TRAINING                                       | 625                                | 636                                | 639                             | 576                             |                              |                                |                             |
|                                                | 247                                | 227                                | 222                             | 242                             | 8.8%                         |                                |                             |
| PROTECTIVE SERVICES                            | 6,415                              | 6,338                              | 6,150                           | 5,392                           | 1.2%                         |                                |                             |
| SPECIAL NEED                                   | 47                                 | 51                                 | 51                              | 44                              | -7.8%                        |                                |                             |
| INCAPACITATED PARENT                           | 119                                | 115                                | 120                             | 90                              | 3.5%                         |                                |                             |
| HOMELESS                                       | 38                                 | 37                                 | 33                              | 27                              | 2.7%                         |                                |                             |
| TOTAL HOUSEHOLDS                               | 18,906                             | 19,106                             | 18,811                          | 16,412                          | -1.0%                        | 0.5%                           | 15.2%                       |
| CHILDREN SERVED BY FACILITY                    |                                    |                                    |                                 |                                 |                              |                                |                             |
| CENTER CARE                                    | 26,314                             | 26,002                             | 25,778                          | 19,728                          | 1.2%                         | 2.1%                           | 33.4%                       |
| FAMILY HOME CARE                               | 2,443                              | 2,455                              | 2,467                           | 2,133                           | -0.5%                        |                                |                             |
| GROUP HOME CARE                                | 600                                | 576                                | 582                             | 462                             | 4.2%                         |                                | 29.9%                       |
|                                                |                                    | 3,0                                | 302                             | 102                             | 1.1273                       | 3.1.76                         | 271776                      |
| CHILDREN SERVED BY PROVIDER                    |                                    |                                    |                                 |                                 |                              |                                |                             |
| LICENSED                                       | 25,261                             | 24,942                             | 24,885                          | 19,193                          | 1.3%                         | 1.5%                           | 31.6%                       |
| LICENSE EXEMPT                                 | 2,858                              | 2,808                              | 2,693                           | 1,948                           | 1.8%                         | 6.1%                           | 46.7%                       |
| REGISTERED                                     | 1,324                              | 1,364                              | 1,326                           | 1,181                           | -2.9%                        | -0.2%                          | 12.1%                       |
| TOTAL (UNDUPLICATED)                           |                                    |                                    |                                 |                                 |                              |                                |                             |
| CHILDREN SERVED                                | 29,204                             | 28,877                             | 28,686                          | 22,277                          | 1.1%                         | 1.8%                           | 31.1%                       |
| CHILD CARE PAYMENTS                            | \$18,185,958                       | \$17,893,238                       |                                 | \$10,968,660                    |                              |                                |                             |
| AVERAGE PER CHILD                              | \$16,165, <del>9</del> 56<br>\$623 | \$17,6 <del>9</del> 3,238<br>\$620 | \$17,463,009<br>\$609           | \$10,968,660<br>\$492           | 0.5%                         |                                |                             |
| AVERAGE I ER GIILED                            | φ023                               | \$020                              | \$007                           | <b>9472</b>                     | 0.576                        | 2.270                          | 20.570                      |
| OTHER ASSISTANCE RECEIVED TEMPORARY ASSISTANCE |                                    |                                    |                                 |                                 |                              |                                |                             |
| CHILDREN SERVED                                | 720                                | 695                                | 727                             | 636                             | 3.6%                         | -1.0%                          | 13.2%                       |
| CHILD CARE PAYMENTS                            | \$457,581                          | \$428,708                          | \$435,157                       | \$338,428                       | 6.7%                         |                                |                             |
| AVERAGE PER CHILD                              | \$636                              | \$617                              | \$599                           | \$532                           | 3.0%                         |                                |                             |
| MEDICAID ONLY                                  | φσσσ                               | Ψ017                               | <b>4377</b>                     | <b>4002</b>                     | 0.070                        | 0.275                          |                             |
| CHILDREN SERVED                                | 19,982                             | 19,733                             | 19,714                          | 14,608                          | 1.3%                         | 1.4%                           | 36.8%                       |
| CHILD CARE PAYMENTS                            | \$10,566,395                       | \$10,333,019                       | \$10,291,683                    | \$6,825,766                     | 2.3%                         |                                |                             |
| AVERAGE PER CHILD                              | \$529                              | \$524                              | \$522                           | \$467                           | 1.0%                         |                                |                             |
| FOOD STAMPS ONLY                               | <b>40</b> 27                       | 702.                               | ¥322                            | <b>4.0</b> 7                    |                              |                                |                             |
| CHILDREN SERVED                                | 1,367                              | 1,436                              | 1,392                           | 1,153                           | -4.8%                        | -1.8%                          | 18.6%                       |
| CHILD CARE PAYMENTS                            | \$723,564                          | \$759,862                          | \$728,789                       | \$542,955                       |                              |                                |                             |
| AVERAGE PER CHILD                              | \$529                              | \$529                              | \$524                           | \$471                           | 0.0%                         |                                |                             |
| CHILDREN SERVICES                              | Ψ027                               | <b>402</b> 7                       | <b>402</b> 1                    | <b>V</b> 17 1                   | 0.070                        |                                |                             |
| CHILDREN SERVED                                | 6,415                              | 6,338                              | 6,150                           | 5,392                           | 1.2%                         | 4.3%                           | 19.0%                       |
| CHILD CARE PAYMENTS                            | \$6,072,727                        | \$6,044,102                        | \$5,681,536                     | \$3,059,942                     | 0.5%                         |                                |                             |
| AVERAGE PER CHILD                              | \$947                              | \$954                              | \$924                           | \$5,037,742                     | -0.7%                        |                                |                             |
| NO OTHER IM ASSISTANCE                         | Ψ747                               | Ψ7.54                              | Ψ724                            | Ψ507                            | -0.170                       | 2.570                          | 00.070                      |
| CHILDREN SERVED                                | 728                                | 680                                | 711                             | 497                             | 7.1%                         | 2.4%                           | 46.5%                       |
| CHILD CARE PAYMENTS                            | \$365,691                          | \$327,547                          | \$345,844                       | \$201,568                       |                              |                                |                             |
| AVERAGE PER CHILD                              | \$303,091<br>\$502                 | \$327,547<br>\$482                 | \$345,844<br>\$486              | \$201,308<br>\$406              | 4.3%                         |                                |                             |