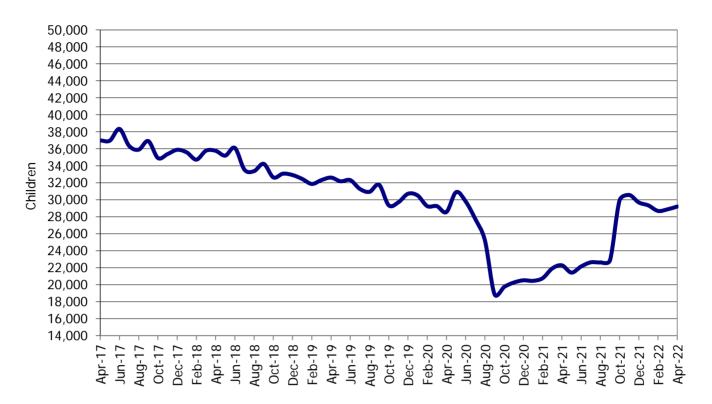

NOTE: Households include those active & authorized for care at month end, except for Protective Services which are considered single child households active during the month.

Figure 5. Children Served

Figure 6. Child Care Payments