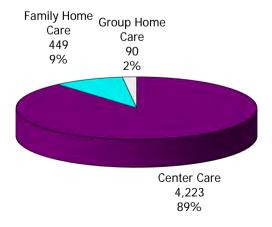

#### **TABLE OF CONTENTS**

| Figure | 1  | Map of Regions                                     | 1     |
|--------|----|----------------------------------------------------|-------|
| Figure | 2  | Reason for Care                                    | 2     |
| Figure | 3  | Children Served by Facility                        | 2     |
| Figure | 4  | Children Served by Provider                        | 2     |
| Table  | 1  | Statewide Summary                                  | 3     |
| Table  | 2  | Applications                                       | 4-5   |
| Table  | 3  | Reason for Care                                    | 6-7   |
| Figure | 5  | Children Served                                    | 8     |
| Figure | 6  | Child Care Payments                                | 8     |
| Figure | 7  | Children Served by Region                          | 9     |
| Table  | 4  | Children Served and Payments by Fund Category      | 10-11 |
| Figure | 8  | Total Children Served By Age Group                 | 12    |
| Figure | 9  | Children Served Age < 2 by Facility                | 12    |
| Figure | 10 | Children Served Ages 2-5 by Facility               | 13    |
| Figure | 11 | Children Served Ages > 5 by Facility               | 13    |
| Figure | 12 | Children Served in Center by Age                   | 14    |
| Figure | 13 | Children Served in Family Home by Age              | 14    |
| Figure | 14 | Children Served in Group Home by Age               | 14    |
| Table  | 5  | Children Served & Payments by Child Age & Facility | 15-16 |
| Table  | 6  | Child Care Demographics                            | 17    |
| Table  | 6A | Transitional Child Care – Summary                  | 18    |
| Figure | 15 | Transitional Households by Level                   | 18    |
| Figure | 16 | Transitional Children by Level                     | 18    |
| Figure | 17 | Children Served by Provider Type                   | 19    |