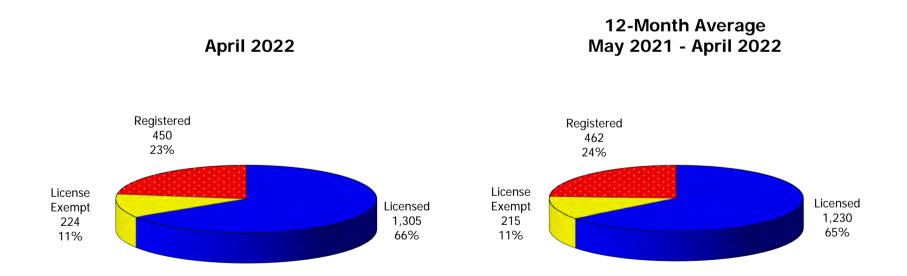

Figure 1. Regions

Figure 2. Reason for Child Care

Figure 3. Children Served by Facility

Figure 4. Children Served by Provider

TABLE 1. CHILD CARE STATEWIDE SUMMARY APRIL 2022

|                                                | NUMBER<br>OR AMOUNT<br>APR-2022    | NUMBER<br>OR AMOUNT<br>MAR-2022    | NUMBER<br>OR AMOUNT<br>FEB-2022 | NUMBER<br>OR AMOUNT<br>APR-2021 | CHANGE<br>FROM<br>LAST MONTH | CHANGE<br>FROM<br>2 MONTHS AGO | CHANGE<br>FROM<br>LAST YEAR |
|------------------------------------------------|------------------------------------|------------------------------------|---------------------------------|---------------------------------|------------------------------|--------------------------------|-----------------------------|
|                                                |                                    |                                    |                                 |                                 |                              |                                |                             |
| APPLICATIONS RECEIVED                          | 3,097                              | 4,254                              | 3,105                           | 3,858                           |                              |                                |                             |
| APPLICATIONS APPROVED                          | 1,281                              | 1,644                              | 1,316                           | 1,810                           |                              |                                |                             |
| APPLICATIONS REJECTED                          | 1,272                              | 2,207                              | 2,409                           | 1,697                           | -42.4%                       |                                |                             |
| APPLICATIONS PENDING                           | 1,309                              | 930                                | 851                             | 1,205                           | 40.8%                        |                                |                             |
| 15 DAYS OR LESS                                | 988                                | 887                                | 749                             | 1,148                           | 11.4%                        |                                |                             |
| MORE THAN 15 DAYS                              | 321                                | 43                                 | 102                             | 57                              | 646.5%                       | 214.7%                         | 463.2%                      |
| HOUSEHOLD REASON FOR CARE*                     |                                    |                                    |                                 |                                 |                              |                                |                             |
| EMPLOYMENT                                     | 11 415                             | 11 702                             | 11 504                          | 10.041                          | -2.5%                        | -1.6%                          | 13.7%                       |
| EDUCATION                                      | 11,415                             | 11,702                             | 11,596                          | 10,041                          | -2.5%<br>-1.7%               |                                |                             |
| TRAINING                                       | 625                                | 636                                | 639                             | 576                             |                              |                                |                             |
|                                                | 247                                | 227                                | 222                             | 242                             | 8.8%                         |                                |                             |
| PROTECTIVE SERVICES                            | 6,415                              | 6,338                              | 6,150                           | 5,392                           | 1.2%                         |                                |                             |
| SPECIAL NEED                                   | 47                                 | 51                                 | 51                              | 44                              | -7.8%                        |                                |                             |
| INCAPACITATED PARENT                           | 119                                | 115                                | 120                             | 90                              | 3.5%                         |                                |                             |
| HOMELESS                                       | 38                                 | 37                                 | 33                              | 27                              | 2.7%                         |                                |                             |
| TOTAL HOUSEHOLDS                               | 18,906                             | 19,106                             | 18,811                          | 16,412                          | -1.0%                        | 0.5%                           | 15.2%                       |
| CHILDREN SERVED BY FACILITY                    |                                    |                                    |                                 |                                 |                              |                                |                             |
| CENTER CARE                                    | 26,314                             | 26,002                             | 25,778                          | 19,728                          | 1.2%                         | 2.1%                           | 33.4%                       |
| FAMILY HOME CARE                               | 2,443                              | 2,455                              | 2,467                           | 2,133                           | -0.5%                        |                                |                             |
| GROUP HOME CARE                                | 600                                | 576                                | 582                             | 462                             | 4.2%                         |                                | 29.9%                       |
|                                                |                                    | 3,0                                | 302                             | 102                             | 1.1273                       | 3.1.76                         | 271776                      |
| CHILDREN SERVED BY PROVIDER                    |                                    |                                    |                                 |                                 |                              |                                |                             |
| LICENSED                                       | 25,261                             | 24,942                             | 24,885                          | 19,193                          | 1.3%                         | 1.5%                           | 31.6%                       |
| LICENSE EXEMPT                                 | 2,858                              | 2,808                              | 2,693                           | 1,948                           | 1.8%                         | 6.1%                           | 46.7%                       |
| REGISTERED                                     | 1,324                              | 1,364                              | 1,326                           | 1,181                           | -2.9%                        | -0.2%                          | 12.1%                       |
| TOTAL (UNDUPLICATED)                           |                                    |                                    |                                 |                                 |                              |                                |                             |
| CHILDREN SERVED                                | 29,204                             | 28,877                             | 28,686                          | 22,277                          | 1.1%                         | 1.8%                           | 31.1%                       |
| CHILD CARE PAYMENTS                            | \$18,185,958                       | \$17,893,238                       |                                 | \$10,968,660                    |                              |                                |                             |
| AVERAGE PER CHILD                              | \$16,165, <del>9</del> 56<br>\$623 | \$17,6 <del>9</del> 3,238<br>\$620 | \$17,463,009<br>\$609           | \$10,968,660<br>\$492           | 0.5%                         |                                |                             |
| AVERAGE I ER GIILED                            | φ023                               | \$020                              | \$007                           | <b>9472</b>                     | 0.576                        | 2.270                          | 20.570                      |
| OTHER ASSISTANCE RECEIVED TEMPORARY ASSISTANCE |                                    |                                    |                                 |                                 |                              |                                |                             |
| CHILDREN SERVED                                | 720                                | 695                                | 727                             | 636                             | 3.6%                         | -1.0%                          | 13.2%                       |
| CHILD CARE PAYMENTS                            | \$457,581                          | \$428,708                          | \$435,157                       | \$338,428                       | 6.7%                         |                                |                             |
| AVERAGE PER CHILD                              | \$636                              | \$617                              | \$599                           | \$532                           | 3.0%                         |                                |                             |
| MEDICAID ONLY                                  | φσσσ                               | Ψ017                               | <b>4377</b>                     | <b>4002</b>                     | 0.070                        | 0.275                          |                             |
| CHILDREN SERVED                                | 19,982                             | 19,733                             | 19,714                          | 14,608                          | 1.3%                         | 1.4%                           | 36.8%                       |
| CHILD CARE PAYMENTS                            | \$10,566,395                       | \$10,333,019                       | \$10,291,683                    | \$6,825,766                     | 2.3%                         |                                |                             |
| AVERAGE PER CHILD                              | \$529                              | \$524                              | \$522                           | \$467                           | 1.0%                         |                                |                             |
| FOOD STAMPS ONLY                               | <b>40</b> 27                       | 702.                               | ¥322                            | <b>4.0</b> 7                    |                              |                                |                             |
| CHILDREN SERVED                                | 1,367                              | 1,436                              | 1,392                           | 1,153                           | -4.8%                        | -1.8%                          | 18.6%                       |
| CHILD CARE PAYMENTS                            | \$723,564                          | \$759,862                          | \$728,789                       | \$542,955                       |                              |                                |                             |
| AVERAGE PER CHILD                              | \$529                              | \$529                              | \$524                           | \$471                           | 0.0%                         |                                |                             |
| CHILDREN SERVICES                              | Ψ027                               | <b>402</b> 7                       | <b>402</b> 1                    | <b>V</b> 17 1                   | 0.070                        |                                |                             |
| CHILDREN SERVED                                | 6,415                              | 6,338                              | 6,150                           | 5,392                           | 1.2%                         | 4.3%                           | 19.0%                       |
| CHILD CARE PAYMENTS                            | \$6,072,727                        | \$6,044,102                        | \$5,681,536                     | \$3,059,942                     | 0.5%                         |                                |                             |
| AVERAGE PER CHILD                              | \$947                              | \$954                              | \$924                           | \$5,037,742                     | -0.7%                        |                                |                             |
| NO OTHER IM ASSISTANCE                         | Ψ747                               | Ψ7.54                              | Ψ724                            | Ψ507                            | -0.170                       | 2.570                          | 00.070                      |
| CHILDREN SERVED                                | 728                                | 680                                | 711                             | 497                             | 7.1%                         | 2.4%                           | 46.5%                       |
| CHILD CARE PAYMENTS                            | \$365,691                          | \$327,547                          | \$345,844                       | \$201,568                       |                              |                                |                             |
| AVERAGE PER CHILD                              | \$303,091<br>\$502                 | \$327,547<br>\$482                 | \$345,844<br>\$486              | \$201,308<br>\$406              | 4.3%                         |                                |                             |